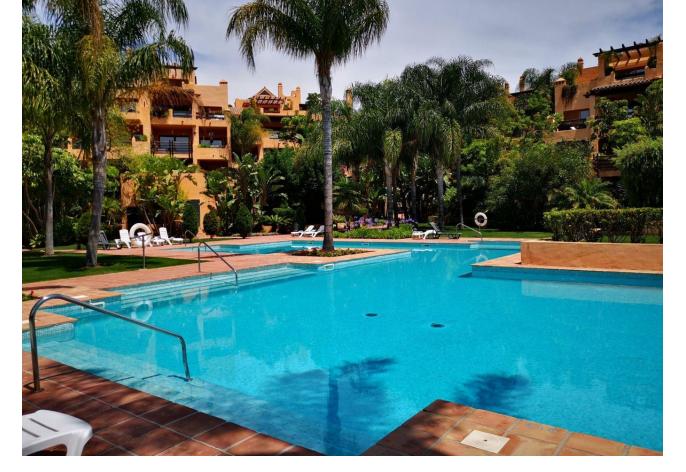

## Long Term Rental - Apartment - El Paraiso 2.400€ / Month

www.mibgroup.es +34 662 58 96 58 info@mibgroup.es

Ref.-ID: MIBGR4873852 El Paraiso Apartment

2

2

110 m2

Spacious ground floor apartment with the best location Fully furnished apartment with spacious living area and equipped kitchen, two bedrooms with fitted wardrobes. From the living area there is an access to the big terrace and beautiful garden. Gated complex El Campanario has 24hrs security, 3 swimming pools and well-maintained garden. Underground parking. Located close to the beach (2 km), 5 min drive from Atalaya College, walking distance to El Campanario Golf Club with gym, spa, restaurants. Walking distance to commercial center "Diana" with supermarkets, taxi / bus station and etc.

| Setting Close To Golf Close To Shops Close To Sea Close To Town Close To Schools Urbanisation | <b>Condition</b> ✓ Good                                                                                           | Pool Communal             | Climate Control Air Conditioning                        |
|-----------------------------------------------------------------------------------------------|-------------------------------------------------------------------------------------------------------------------|---------------------------|---------------------------------------------------------|
| <b>Views G</b> arden                                                                          | Features Covered Terrace Lift Fitted Wardrobes Near Transport Private Terrace WiFi Marble Flooring Double Glazing | Furniture Fully Furnished | <b>Kitchen</b> Fully Fitted                             |
| Garden Communal                                                                               | Security Gated Complex Entry Phone 24 Hour Security                                                               | Parking<br>Underground    | Category Bargain Golf Holiday Homes Resale Contemporary |