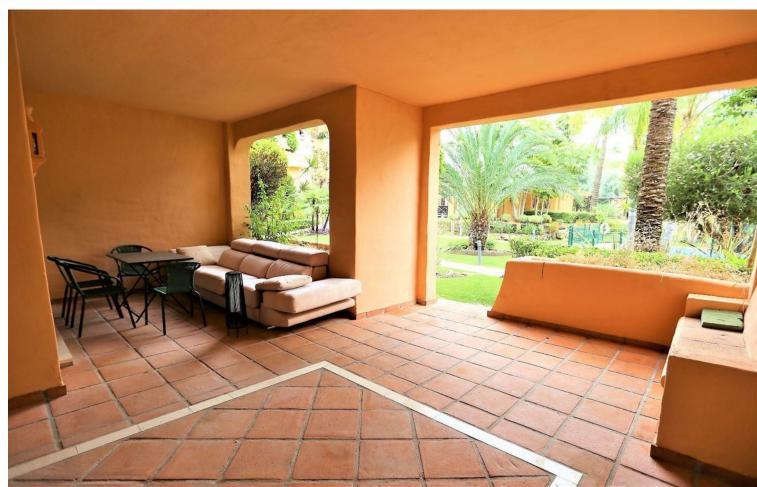

## Long Term Rental - Apartment - El Paraiso 2.400€ / Month

www.mibgroup.es +34 662 58 96 58 info@mibgroup.es

Ref.-ID: MIBGR4873852 El Paraiso Apartment

2

2

110 m2

Spacious ground floor apartment with the best location Fully furnished apartment with spacious living area and equipped kitchen, two bedrooms with fitted wardrobes. From the living area there is an access to the big terrace and beautiful garden. Gated complex El Campanario has 24hrs security, 3 swimming pools and well-maintained garden. Underground parking. Located close to the beach (2 km), 5 min drive from Atalaya College, walking distance to El Campanario Golf Club with gym, spa, restaurants. Walking distance to commercial center "Diana" with supermarkets, taxi / bus station and etc.