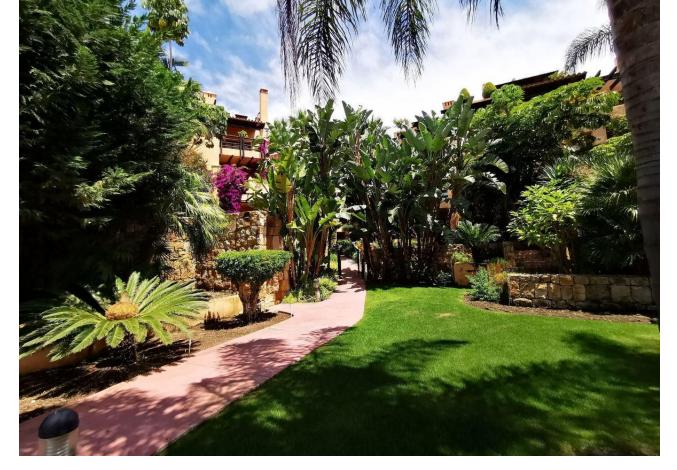

## Long Term Rental - Apartment - El Paraiso 2.400€ / Month

www.mibgroup.es +34 662 58 96 58 info@mibgroup.es

Ref.-ID: MIBGR4873852 El Paraiso Apartment

2

2

110 m2

Spacious ground floor apartment with the best location Fully furnished apartment with spacious living area and equipped kitchen, two bedrooms with fitted wardrobes. From the living area there is an access to the big terrace and beautiful garden. Gated complex El Campanario has 24hrs security, 3 swimming pools and well-maintained garden. Underground parking. Located close to the beach (2 km), 5 min drive from Atalaya College, walking distance to El Campanario Golf Club with gym, spa, restaurants. Walking distance to commercial center "Diana" with supermarkets, taxi / bus station and etc.