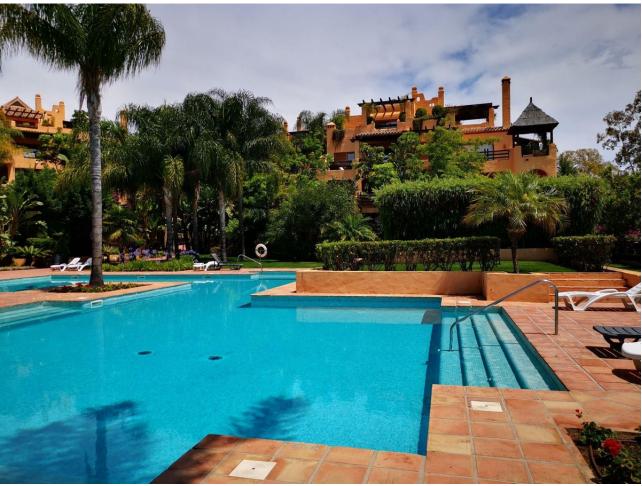

## Long Term Rental - Apartment - El Paraiso 2.400€ / Month

www.mibgroup.es +34 662 58 96 58 info@mibgroup.es

Ref.-ID: MIBGR4873852 El Paraiso Apartment

2

2

110 m2

Spacious ground floor apartment with the best location Fully furnished apartment with spacious living area and equipped kitchen, two bedrooms with fitted wardrobes. From the living area there is an access to the big terrace and beautiful garden. Gated complex El Campanario has 24hrs security, 3 swimming pools and well-maintained garden. Underground parking. Located close to the beach (2 km), 5 min drive from Atalaya College, walking distance to El Campanario Golf Club with gym, spa, restaurants. Walking distance to commercial center "Diana" with supermarkets, taxi / bus station and etc.

| Setting Close To Golf Close To Shops Close To Sea Close To Town Close To Schools Urbanisation | <b>Condition</b> ✓ Good                                                                                           | Pool Communal             | Climate Control Air Conditioning                        |
|-----------------------------------------------------------------------------------------------|-------------------------------------------------------------------------------------------------------------------|---------------------------|---------------------------------------------------------|
| <b>Views G</b> arden                                                                          | Features Covered Terrace Lift Fitted Wardrobes Near Transport Private Terrace WiFi Marble Flooring Double Glazing | Furniture Fully Furnished | <b>Kitchen</b> Fully Fitted                             |
| Garden Communal                                                                               | Security Gated Complex Entry Phone 24 Hour Security                                                               | Parking<br>Underground    | Category Bargain Golf Holiday Homes Resale Contemporary |