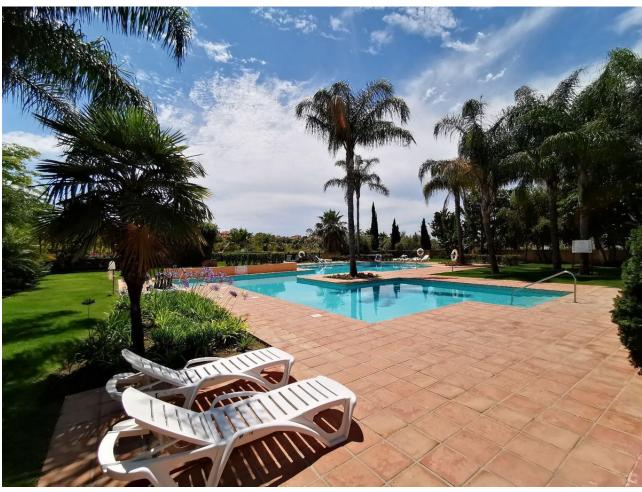

## Long Term Rental - Apartment - El Paraiso 2.400€ / Month

www.mibgroup.es +34 662 58 96 58 info@mibgroup.es

Ref.-ID: MIBGR4873852 El Paraiso Apartment

2

2

110 m2

Spacious ground floor apartment with the best location Fully furnished apartment with spacious living area and equipped kitchen, two bedrooms with fitted wardrobes. From the living area there is an access to the big terrace and beautiful garden. Gated complex El Campanario has 24hrs security, 3 swimming pools and well-maintained garden. Underground parking. Located close to the beach (2 km), 5 min drive from Atalaya College, walking distance to El Campanario Golf Club with gym, spa, restaurants. Walking distance to commercial center "Diana" with supermarkets, taxi / bus station and etc.

| Setting Close To Golf Close To Shops Close To Sea Close To Town Close To Schools Urbanisation | <b>Condition</b> ✓ Good                                                                                           | Pool Communal             | Climate Control Air Conditioning                        |
|-----------------------------------------------------------------------------------------------|-------------------------------------------------------------------------------------------------------------------|---------------------------|---------------------------------------------------------|
| <b>Views G</b> arden                                                                          | Features Covered Terrace Lift Fitted Wardrobes Near Transport Private Terrace WiFi Marble Flooring Double Glazing | Furniture Fully Furnished | <b>Kitchen</b> Fully Fitted                             |
| Garden Communal                                                                               | Security Gated Complex Entry Phone 24 Hour Security                                                               | Parking<br>Underground    | Category Bargain Golf Holiday Homes Resale Contemporary |