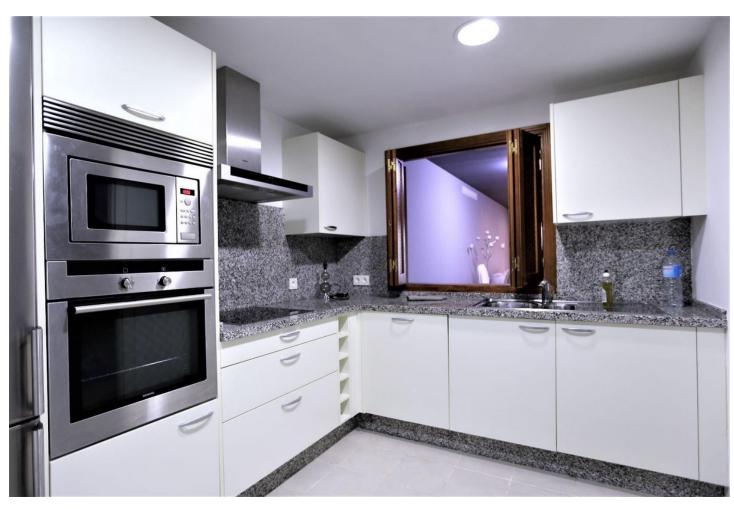

## Long Term Rental - Apartment - El Paraiso 2.400€ / Month

www.mibgroup.es +34 662 58 96 58 info@mibgroup.es

Ref.-ID: MIBGR4873852 El Paraiso Apartment

2

2

110 m2

Spacious ground floor apartment with the best location Fully furnished apartment with spacious living area and equipped kitchen, two bedrooms with fitted wardrobes. From the living area there is an access to the big terrace and beautiful garden. Gated complex El Campanario has 24hrs security, 3 swimming pools and well-maintained garden. Underground parking. Located close to the beach (2 km), 5 min drive from Atalaya College, walking distance to El Campanario Golf Club with gym, spa, restaurants. Walking distance to commercial center "Diana" with supermarkets, taxi / bus station and etc.

| Setting Close To Golf Close To Shops Close To Sea Close To Town Close To Schools Urbanisation | <b>Condition</b> ✓ Good                                                                                           | Pool Communal             | Climate Control Air Conditioning                        |
|-----------------------------------------------------------------------------------------------|-------------------------------------------------------------------------------------------------------------------|---------------------------|---------------------------------------------------------|
| <b>Views G</b> arden                                                                          | Features Covered Terrace Lift Fitted Wardrobes Near Transport Private Terrace WiFi Marble Flooring Double Glazing | Furniture Fully Furnished | <b>Kitchen</b> Fully Fitted                             |
| Garden Communal                                                                               | Security Gated Complex Entry Phone 24 Hour Security                                                               | Parking<br>Underground    | Category Bargain Golf Holiday Homes Resale Contemporary |