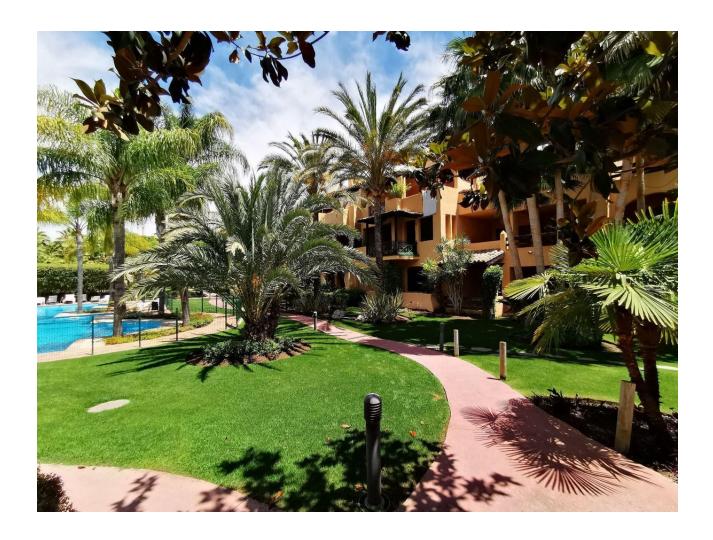

## Long Term Rental - Apartment - El Paraiso 2.400€ / Month

www.mibgroup.es +34 662 58 96 58 info@mibgroup.es

Ref.-ID: MIBGR4873852 El Paraiso Apartment

2

2

110 m2

Spacious ground floor apartment with the best location Fully furnished apartment with spacious living area and equipped kitchen, two bedrooms with fitted wardrobes. From the living area there is an access to the big terrace and beautiful garden. Gated complex El Campanario has 24hrs security, 3 swimming pools and well-maintained garden. Underground parking. Located close to the beach (2 km), 5 min drive from Atalaya College, walking distance to El Campanario Golf Club with gym, spa, restaurants. Walking distance to commercial center "Diana" with supermarkets, taxi / bus station and etc.

| Setting Close To Golf Close To Shops Close To Sea Close To Town Close To Schools Urbanisation | <b>Condition</b> ✓ Good                                                                                           | Pool Communal             | Climate Control Air Conditioning                        |
|-----------------------------------------------------------------------------------------------|-------------------------------------------------------------------------------------------------------------------|---------------------------|---------------------------------------------------------|
| <b>Views G</b> arden                                                                          | Features Covered Terrace Lift Fitted Wardrobes Near Transport Private Terrace WiFi Marble Flooring Double Glazing | Furniture Fully Furnished | <b>Kitchen</b> Fully Fitted                             |
| Garden Communal                                                                               | Security Gated Complex Entry Phone 24 Hour Security                                                               | Parking<br>Underground    | Category Bargain Golf Holiday Homes Resale Contemporary |