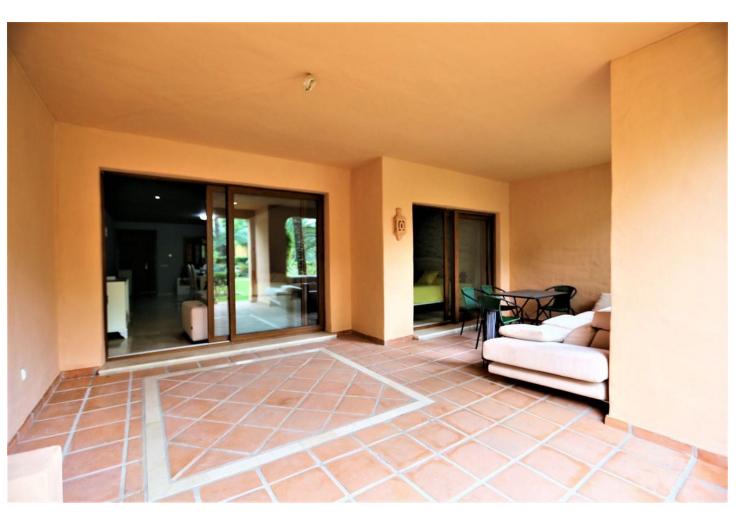

## Long Term Rental - Apartment - El Paraiso 2.400€ / Month

www.mibgroup.es +34 662 58 96 58 info@mibgroup.es

Ref.-ID: MIBGR4873852 El Paraiso Apartment

2

2

110 m2

Spacious ground floor apartment with the best location Fully furnished apartment with spacious living area and equipped kitchen, two bedrooms with fitted wardrobes. From the living area there is an access to the big terrace and beautiful garden. Gated complex El Campanario has 24hrs security, 3 swimming pools and well-maintained garden. Underground parking. Located close to the beach (2 km), 5 min drive from Atalaya College, walking distance to El Campanario Golf Club with gym, spa, restaurants. Walking distance to commercial center "Diana" with supermarkets, taxi / bus station and etc.