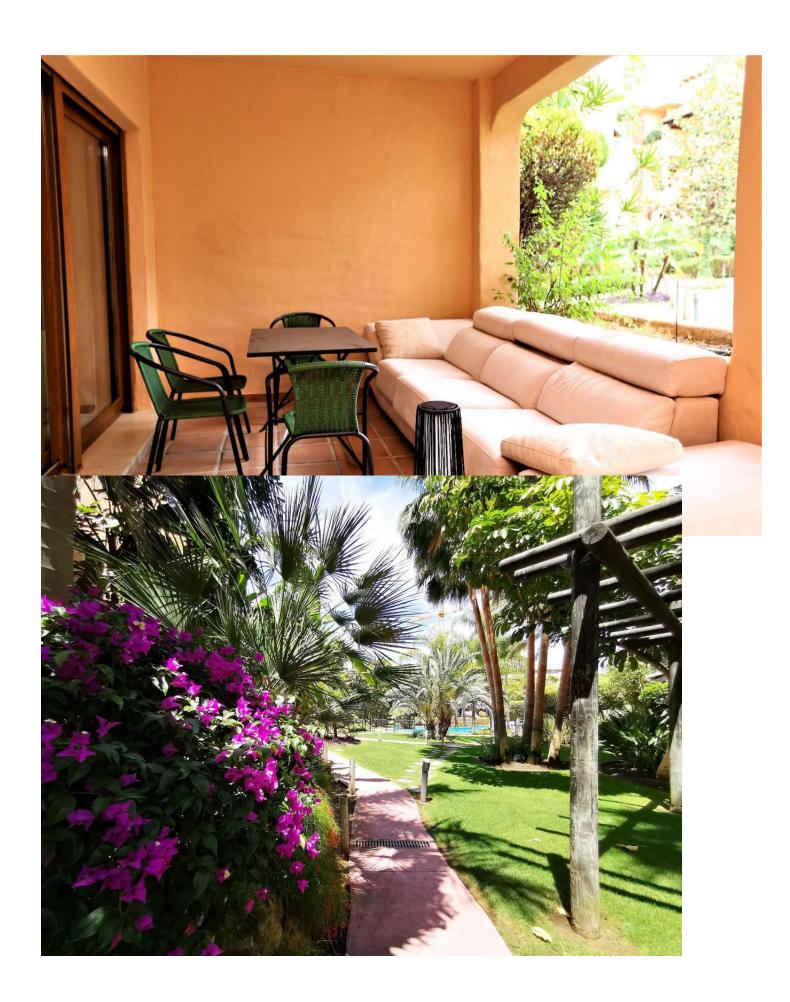

## Long Term Rental - Apartment - El Paraiso 2.400€ / Month

www.mibgroup.es +34 662 58 96 58 info@mibgroup.es

Ref.-ID: MIBGR4873852 El Paraiso Apartment

2

2

110 m2

Spacious ground floor apartment with the best location Fully furnished apartment with spacious living area and equipped kitchen, two bedrooms with fitted wardrobes. From the living area there is an access to the big terrace and beautiful garden. Gated complex El Campanario has 24hrs security, 3 swimming pools and well-maintained garden. Underground parking. Located close to the beach (2 km), 5 min drive from Atalaya College, walking distance to El Campanario Golf Club with gym, spa, restaurants. Walking distance to commercial center "Diana" with supermarkets, taxi / bus station and etc.