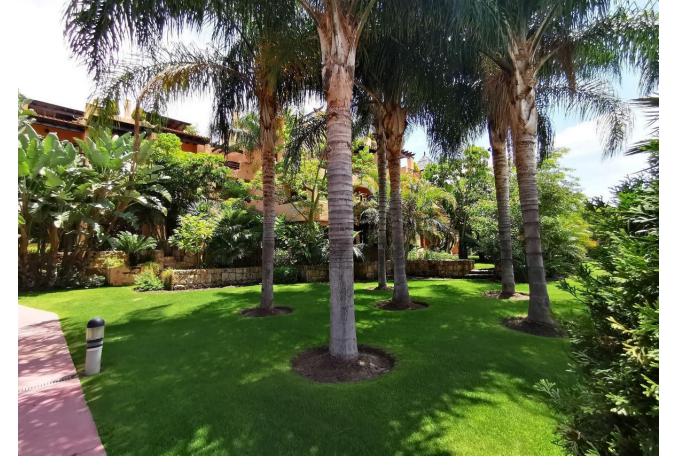

## Long Term Rental - Apartment - El Paraiso 2.400€ / Month

www.mibgroup.es +34 662 58 96 58 info@mibgroup.es

Ref.-ID: MIBGR4873852 El Paraiso Apartment

2

2

110 m2

Spacious ground floor apartment with the best location Fully furnished apartment with spacious living area and equipped kitchen, two bedrooms with fitted wardrobes. From the living area there is an access to the big terrace and beautiful garden. Gated complex El Campanario has 24hrs security, 3 swimming pools and well-maintained garden. Underground parking. Located close to the beach (2 km), 5 min drive from Atalaya College, walking distance to El Campanario Golf Club with gym, spa, restaurants. Walking distance to commercial center "Diana" with supermarkets, taxi / bus station and etc.

| Setting Close To Golf Close To Shops Close To Sea Close To Town Close To Schools Urbanisation | <b>Condition</b> ✓ Good                                                                                           | Pool Communal             | Climate Control Air Conditioning                        |
|-----------------------------------------------------------------------------------------------|-------------------------------------------------------------------------------------------------------------------|---------------------------|---------------------------------------------------------|
| <b>Views G</b> arden                                                                          | Features Covered Terrace Lift Fitted Wardrobes Near Transport Private Terrace WiFi Marble Flooring Double Glazing | Furniture Fully Furnished | <b>Kitchen</b> Fully Fitted                             |
| Garden Communal                                                                               | Security Gated Complex Entry Phone 24 Hour Security                                                               | Parking<br>Underground    | Category Bargain Golf Holiday Homes Resale Contemporary |