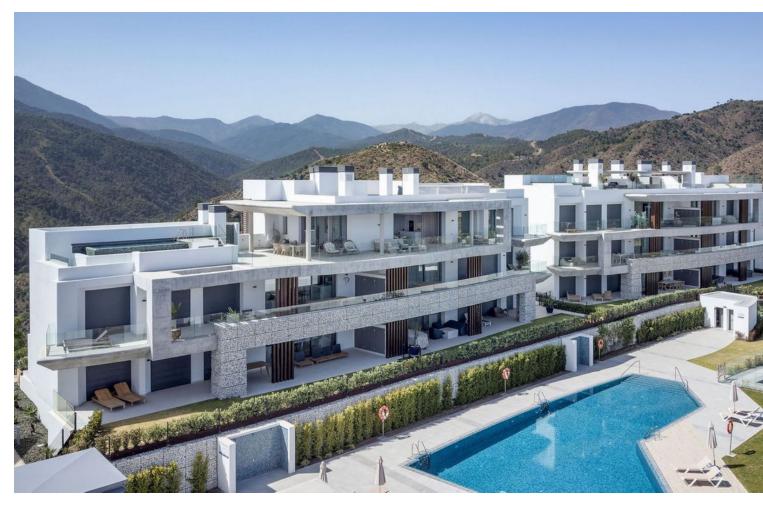

## Long Term Rental - Apartment - La Quinta 3.500€ / Month

www.mibgroup.es +34 662 58 96 58 info@mibgroup.es

Ref.-ID: MIBGR4873918 La Quinta Apartment

2

2

100 m2

74 m2

AVAILABLE FOR WINTER RENTAL- UNTIL END OF APRIL Nestled in the prestigious enclave of Real de La Quinta, Benahavis, this newly built ground floor apartment offers an unparalleled blend of luxury and natural beauty. With panoramic views that stretch towards the shimmering sea and majestic mountains, this property promises an idyllic lifestyle for those seeking tranquillity and elegance. The apartment's design harmoniously integrates with its surroundings, providing a serene retreat with every modern comfort. This exquisite property boasts two spacious bedrooms and two well-appointed bathrooms, featuring underfloor heating for added luxury. The interior spans 96m², complemented by a 64m² terrace and a 74m² plot, providing ample space for relaxation and entertainment. The fully fitted kitchen is designed for culinary enthusiasts, while the private garden and covered terrace offer perfect settings for al fresco dining and leisure. Residents will enjoy the benefits of a gated community with 24-hour security service, ensuring peace of mind. The communal pool provides a refreshing escape, while the private garage offers convenient parking. Situated front line to the golf course, this apartment is ideal for golf enthusiasts, offering easy access to the greens and the vibrant community within the resort. High-quality finishings are evident throughout the apartment, enhancing its appeal. The property is available for winter rental until the end of June, making it a perfect seasonal retreat. With its combination of luxury, location, and lifestyle, this apartment in Real de La Quinta is a rare opportunity to experience the best of Benahavis living.