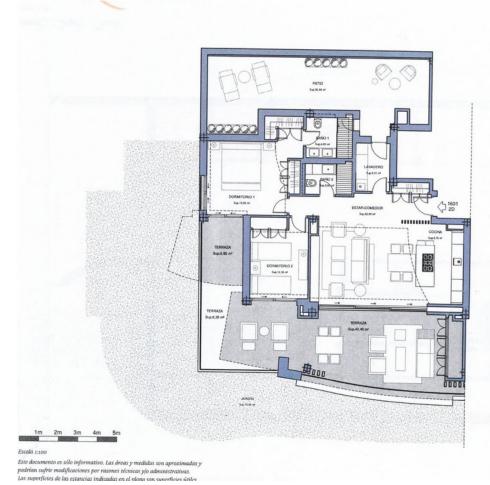

B-10

\* 1 % Apai t. 1001

SUPERFICIE

SUPERFICIE
Total construida cerrad
Total superficie útil\*
Construida terraza cubi
Construida terraza abie
Total terrazas
Zonas comunes
Construida patio
Jardín

\*Superficie útil según decr

108,68 m<sup>2</sup>

64,68 m