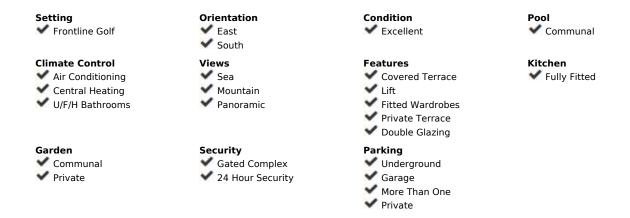

## Long Term Rental - Apartment - La Quinta 3.500€ / Month

www.mibgroup.es +34 662 58 96 58 info@mibgroup.es

Ref.-ID: MIBGR4873918 La Quinta Apartment

2

2

100 m2

74 m2

AVAILABLE FOR WINTER RENTAL- UNTIL END OF APRIL Nestled in the prestigious enclave of Real de La Quinta, Benahavis, this newly built ground floor apartment offers an unparalleled blend of luxury and natural beauty. With panoramic views that stretch towards the shimmering sea and majestic mountains, this property promises an idyllic lifestyle for those seeking tranquillity and elegance. The apartment's design harmoniously integrates with its surroundings, providing a serene retreat with every modern comfort. This exquisite property boasts two spacious bedrooms and two well-appointed bathrooms, featuring underfloor heating for added luxury. The interior spans 96m², complemented by a 64m² terrace and a 74m² plot, providing ample space for relaxation and entertainment. The fully fitted kitchen is designed for culinary enthusiasts, while the private garden and covered terrace offer perfect settings for al fresco dining and leisure. Residents will enjoy the benefits of a gated community with 24-hour security service, ensuring peace of mind. The communal pool provides a refreshing escape, while the private garage offers convenient parking. Situated front line to the golf course, this apartment is ideal for golf enthusiasts, offering easy access to the greens and the vibrant community within the resort. High-quality finishings are evident throughout the apartment, enhancing its appeal. The property is available for winter rental until the end of June, making it a perfect seasonal retreat. With its combination of luxury, location, and lifestyle, this apartment in Real de La Quinta is a rare opportunity to experience the best of Benahavis living.