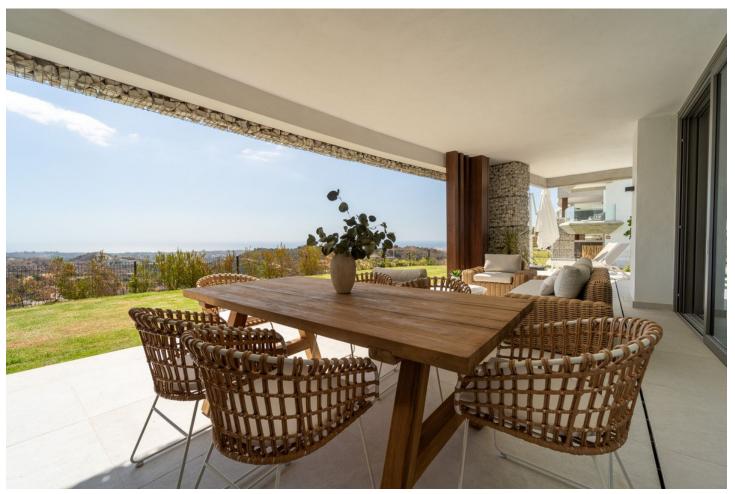

## Long Term Rental - Apartment - La Quinta 3.500€ / Month

www.mibgroup.es +34 662 58 96 58 info@mibgroup.es

Ref.-ID: MIBGR4873918 La Quinta Apartment

2

2

100 m2

74 m2

AVAILABLE FOR WINTER RENTAL- UNTIL END OF APRIL Nestled in the prestigious enclave of Real de La Quinta, Benahavis, this newly built ground floor apartment offers an unparalleled blend of luxury and natural beauty. With panoramic views that stretch towards the shimmering sea and majestic mountains, this property promises an idyllic lifestyle for those seeking tranquillity and elegance. The apartment's design harmoniously integrates with its surroundings, providing a serene retreat with every modern comfort. This exquisite property boasts two spacious bedrooms and two well-appointed bathrooms, featuring underfloor heating for added luxury. The interior spans 96m², complemented by a 64m² terrace and a 74m² plot, providing ample space for relaxation and entertainment. The fully fitted kitchen is designed for culinary enthusiasts, while the private garden and covered terrace offer perfect settings for al fresco dining and leisure. Residents will enjoy the benefits of a gated community with 24-hour security service, ensuring peace of mind. The communal pool provides a refreshing escape, while the private garage offers convenient parking. Situated front line to the golf course, this apartment is ideal for golf enthusiasts, offering easy access to the greens and the vibrant community within the resort. High-quality finishings are evident throughout the apartment, enhancing its appeal. The property is available for winter rental until the end of June, making it a perfect seasonal retreat. With its combination of luxury, location, and lifestyle, this apartment in Real de La Quinta is a rare opportunity to experience the best of Benahavis living.