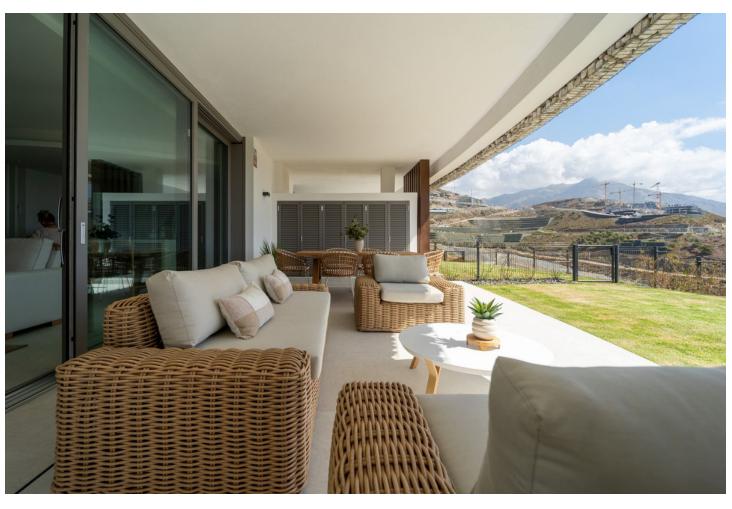

## Long Term Rental - Apartment - La Quinta 3.500€ / Month

www.mibgroup.es +34 662 58 96 58 info@mibgroup.es

Ref.-ID: MIBGR4873918 La Quinta Apartment

2

2

100 m2

74 m2

AVAILABLE FOR WINTER RENTAL- UNTIL END OF APRIL Nestled in the prestigious enclave of Real de La Quinta, Benahavis, this newly built ground floor apartment offers an unparalleled blend of luxury and natural beauty. With panoramic views that stretch towards the shimmering sea and majestic mountains, this property promises an idyllic lifestyle for those seeking tranquillity and elegance. The apartment's design harmoniously integrates with its surroundings, providing a serene retreat with every modern comfort. This exquisite property boasts two spacious bedrooms and two well-appointed bathrooms, featuring underfloor heating for added luxury. The interior spans 96m², complemented by a 64m² terrace and a 74m² plot, providing ample space for relaxation and entertainment. The fully fitted kitchen is designed for culinary enthusiasts, while the private garden and covered terrace offer perfect settings for al fresco dining and leisure. Residents will enjoy the benefits of a gated community with 24-hour security service, ensuring peace of mind. The communal pool provides a refreshing escape, while the private garage offers convenient parking. Situated front line to the golf course, this apartment is ideal for golf enthusiasts, offering easy access to the greens and the vibrant community within the resort. High-quality finishings are evident throughout the apartment, enhancing its appeal. The property is available for winter rental until the end of June, making it a perfect seasonal retreat. With its combination of luxury, location, and lifestyle, this apartment in Real de La Quinta is a rare opportunity to experience the best of Benahavis living.