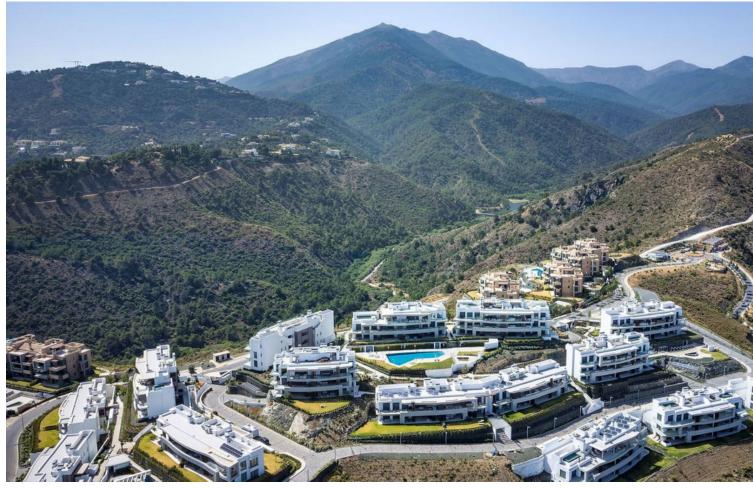

## Long Term Rental - Apartment - La Quinta 3.500€ / Month

www.mibgroup.es +34 662 58 96 58 info@mibgroup.es

Ref.-ID: MIBGR4873918 La Quinta Apartment

2

2

100 m2

74 m2

AVAILABLE FOR WINTER RENTAL- UNTIL END OF APRIL Nestled in the prestigious enclave of Real de La Quinta, Benahavis, this newly built ground floor apartment offers an unparalleled blend of luxury and natural beauty. With panoramic views that stretch towards the shimmering sea and majestic mountains, this property promises an idyllic lifestyle for those seeking tranquillity and elegance. The apartment's design harmoniously integrates with its surroundings, providing a serene retreat with every modern comfort. This exquisite property boasts two spacious bedrooms and two well-appointed bathrooms, featuring underfloor heating for added luxury. The interior spans 96m², complemented by a 64m² terrace and a 74m² plot, providing ample space for relaxation and entertainment. The fully fitted kitchen is designed for culinary enthusiasts, while the private garden and covered terrace offer perfect settings for al fresco dining and leisure. Residents will enjoy the benefits of a gated community with 24-hour security service, ensuring peace of mind. The communal pool provides a refreshing escape, while the private garage offers convenient parking. Situated front line to the golf course, this apartment is ideal for golf enthusiasts, offering easy access to the greens and the vibrant community within the resort. High-quality finishings are evident throughout the apartment, enhancing its appeal. The property is available for winter rental until the end of June, making it a perfect seasonal retreat. With its combination of luxury, location, and lifestyle, this apartment in Real de La Quinta is a rare opportunity to experience the best of Benahavis living.