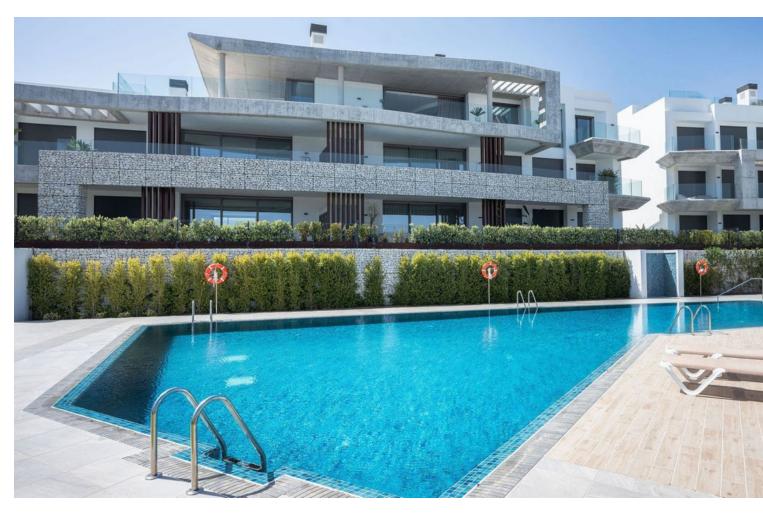

## Long Term Rental - Apartment - La Quinta 3.500€ / Month

www.mibgroup.es +34 662 58 96 58 info@mibgroup.es

Ref.-ID: MIBGR4873918 La Quinta Apartment

2

2

100 m2

74 m2

AVAILABLE FOR WINTER RENTAL- UNTIL END OF APRIL Nestled in the prestigious enclave of Real de La Quinta, Benahavis, this newly built ground floor apartment offers an unparalleled blend of luxury and natural beauty. With panoramic views that stretch towards the shimmering sea and majestic mountains, this property promises an idyllic lifestyle for those seeking tranquillity and elegance. The apartment's design harmoniously integrates with its surroundings, providing a serene retreat with every modern comfort. This exquisite property boasts two spacious bedrooms and two well-appointed bathrooms, featuring underfloor heating for added luxury. The interior spans 96m², complemented by a 64m² terrace and a 74m² plot, providing ample space for relaxation and entertainment. The fully fitted kitchen is designed for culinary enthusiasts, while the private garden and covered terrace offer perfect settings for al fresco dining and leisure. Residents will enjoy the benefits of a gated community with 24-hour security service, ensuring peace of mind. The communal pool provides a refreshing escape, while the private garage offers convenient parking. Situated front line to the golf course, this apartment is ideal for golf enthusiasts, offering easy access to the greens and the vibrant community within the resort. High-quality finishings are evident throughout the apartment, enhancing its appeal. The property is available for winter rental until the end of June, making it a perfect seasonal retreat. With its combination of luxury, location, and lifestyle, this apartment in Real de La Quinta is a rare opportunity to experience the best of Benahavis living.