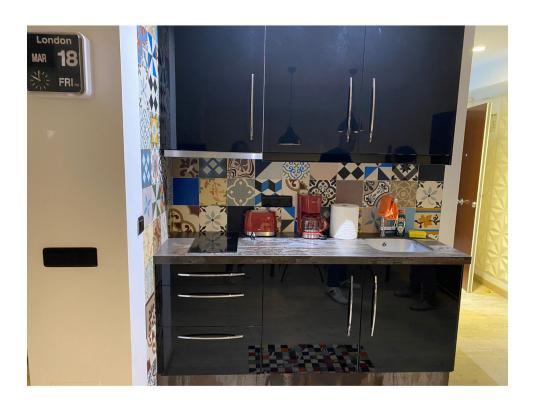

## Long Term Rental - Apartment - Marbella 2.300€ / Month

www.mibgroup.es +34 662 58 96 58 info@mibgroup.es

Ref.-ID: MIBGR4874071 Marbella Apartment

**⊧**•

1

1

40 m2

Middle Floor Apartment, Marbella, Costa del Sol. 1 Bedroom, 1 Bathroom, Built 40 m², Terrace 10 m². Setting: Beachfront, Town, Commercial Area, Beachside, Port, Village, Close To Port, Close To Shops, Close To Sea, Close To Town, Close To Schools, Marina, Close To Marina, Front Line Beach Complex. Orientation: South East. Condition: Good, Recently Renovated, Recently Refurbished. Pool: Communal. Climate Control: Air Conditioning, Hot A/C, Cold A/C, Central Heating. Views: Sea, Beach, Port. Features: Covered Terrace, Lift, Fitted Wardrobes, Near Transport, Private Terrace, Satellite TV, ADSL / WIFI, Utility Room, Disabled Access, Marble Flooring, 24 Hour Reception, Restaurant On Site, Fiber Optic. Furniture: Fully Furnished. Kitchen: Fully Fitted. Garden: Communal. Security: Gated Complex, Alarm System, 24 Hour Security. Parking: Underground. Utilities: Electricity, Drinkable Water. Category: Bargain, Beachfront.