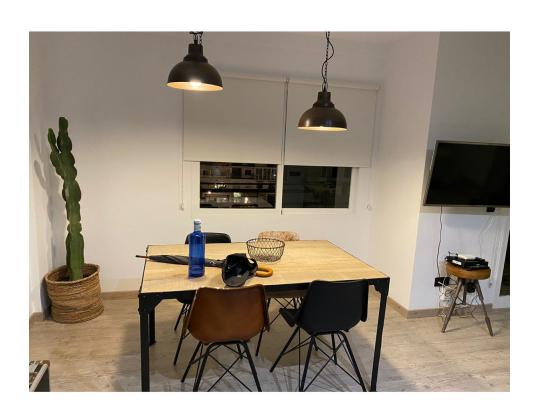

## Long Term Rental - Apartment - Marbella 2.300€ / Month

www.mibgroup.es +34 662 58 96 58 info@mibgroup.es

Ref.-ID: MIBGR4874071 Marbella Apartment

**⊧**•

1

1

40 m2

Middle Floor Apartment, Marbella, Costa del Sol. 1 Bedroom, 1 Bathroom, Built 40 m², Terrace 10 m². Setting: Beachfront, Town, Commercial Area, Beachside, Port, Village, Close To Port, Close To Shops, Close To Sea, Close To Town, Close To Schools, Marina, Close To Marina, Front Line Beach Complex. Orientation: South East. Condition: Good, Recently Renovated, Recently Refurbished. Pool: Communal. Climate Control: Air Conditioning, Hot A/C, Cold A/C, Central Heating. Views: Sea, Beach, Port. Features: Covered Terrace, Lift, Fitted Wardrobes, Near Transport, Private Terrace, Satellite TV, ADSL / WIFI, Utility Room, Disabled Access, Marble Flooring, 24 Hour Reception, Restaurant On Site, Fiber Optic. Furniture: Fully Furnished. Kitchen: Fully Fitted. Garden: Communal. Security: Gated Complex, Alarm System, 24 Hour Security. Parking: Underground. Utilities: Electricity, Drinkable Water. Category: Bargain, Beachfront.