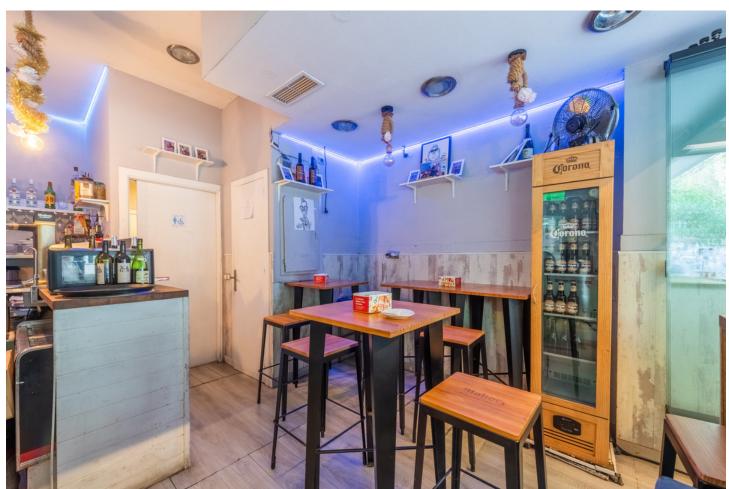

## Long Term Rental - Commercial - Marbella 1.200€ / Month

www.mibgroup.es +34 662 58 96 58 info@mibgroup.es

Ref.-ID: MIBGR4874461 Marbella Commercial

=

1

35 m2

The business, activity license and its facilities are transferred for the price of 55 000. The bar is located in the heart of Marbella, facing Alameda Park, corner of Avenida del Mar (Dali Square), a very populated area, with a terrace of approximately 14 m2, located along the pedestrian zone on Carlos Mackintosh street. After the transfer, the new owner will have to pay the rent of the space where he will carry out his activity - 1,200. month.