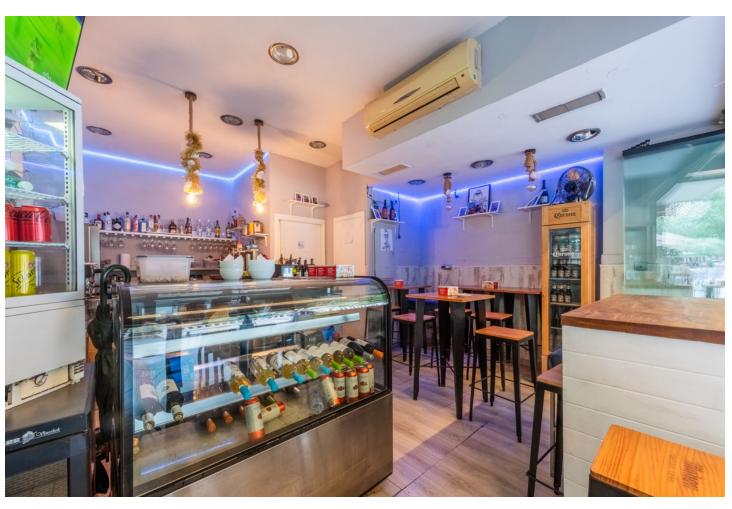

## Long Term Rental - Commercial - Marbella 1.200€ / Month

www.mibgroup.es +34 662 58 96 58 info@mibgroup.es

Ref.-ID: MIBGR4874461 Marbella Commercial

=

1

35 m2

The business, activity license and its facilities are transferred for the price of 55 000. The bar is located in the heart of Marbella, facing Alameda Park, corner of Avenida del Mar (Dali Square), a very populated area, with a terrace of approximately 14 m2, located along the pedestrian zone on Carlos Mackintosh street. After the transfer, the new owner will have to pay the rent of the space where he will carry out his activity - 1,200. month.