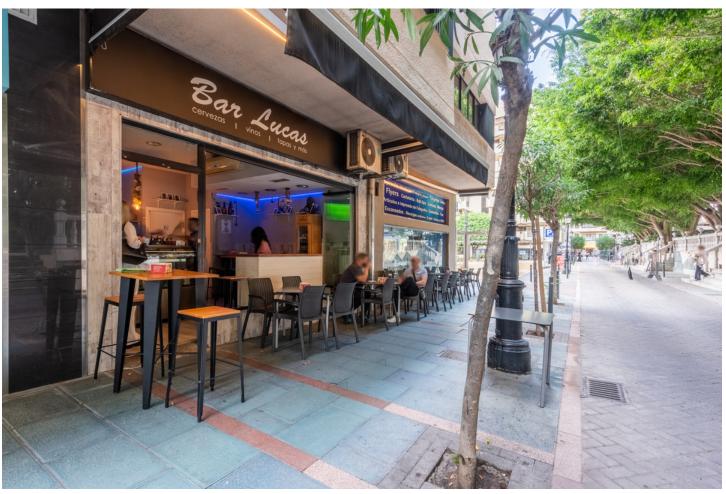

## Long Term Rental - Commercial - Marbella 1.200€ / Month

www.mibgroup.es +34 662 58 96 58 info@mibgroup.es

Ref.-ID: MIBGR4874461 Marbella Commercial

=

1

35 m2

The business, activity license and its facilities are transferred for the price of 55 000. The bar is located in the heart of Marbella, facing Alameda Park, corner of Avenida del Mar (Dali Square), a very populated area, with a terrace of approximately 14 m2, located along the pedestrian zone on Carlos Mackintosh street. After the transfer, the new owner will have to pay the rent of the space where he will carry out his activity - 1,200. month.