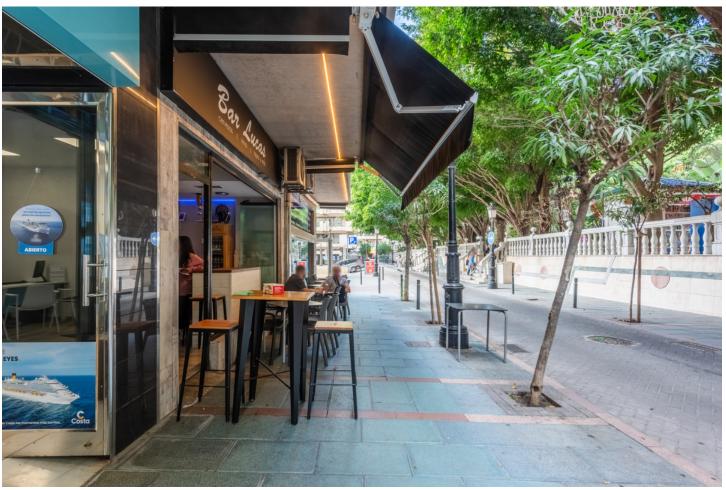

## Long Term Rental - Commercial - Marbella 1.200€ / Month

www.mibgroup.es +34 662 58 96 58 info@mibgroup.es

Ref.-ID: MIBGR4874461 Marbella Commercial

=

1

35 m2

The business, activity license and its facilities are transferred for the price of 55 000. The bar is located in the heart of Marbella, facing Alameda Park, corner of Avenida del Mar (Dali Square), a very populated area, with a terrace of approximately 14 m2, located along the pedestrian zone on Carlos Mackintosh street. After the transfer, the new owner will have to pay the rent of the space where he will carry out his activity - 1,200. month.