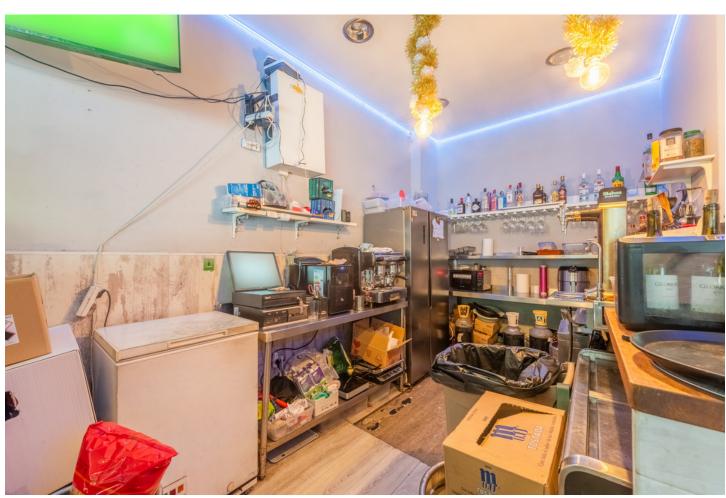

## Long Term Rental - Commercial - Marbella 1.200€ / Month

www.mibgroup.es +34 662 58 96 58 info@mibgroup.es

Ref.-ID: MIBGR4874461 Marbella Commercial

=

1

35 m2

The business, activity license and its facilities are transferred for the price of 55 000. The bar is located in the heart of Marbella, facing Alameda Park, corner of Avenida del Mar (Dali Square), a very populated area, with a terrace of approximately 14 m2, located along the pedestrian zone on Carlos Mackintosh street. After the transfer, the new owner will have to pay the rent of the space where he will carry out his activity - 1,200. month.