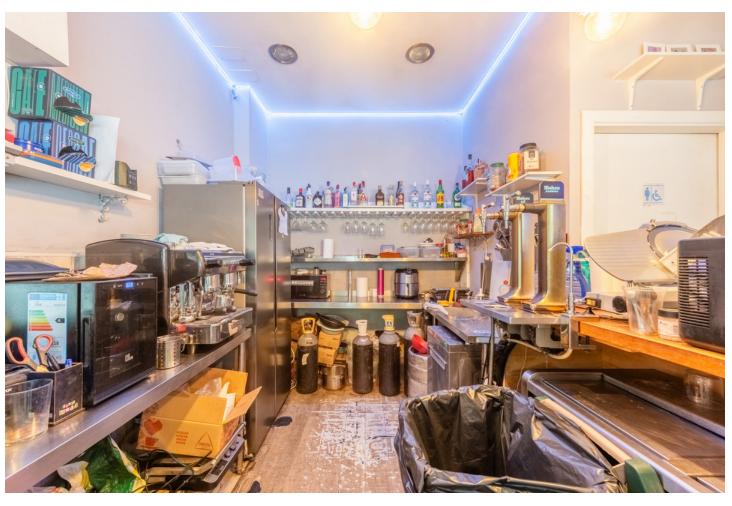

## Long Term Rental - Commercial - Marbella 1.200€ / Month

www.mibgroup.es +34 662 58 96 58 info@mibgroup.es

Ref.-ID: MIBGR4874461 Marbella Commercial

=

1

35 m2

The business, activity license and its facilities are transferred for the price of 55 000. The bar is located in the heart of Marbella, facing Alameda Park, corner of Avenida del Mar (Dali Square), a very populated area, with a terrace of approximately 14 m2, located along the pedestrian zone on Carlos Mackintosh street. After the transfer, the new owner will have to pay the rent of the space where he will carry out his activity - 1,200. month.