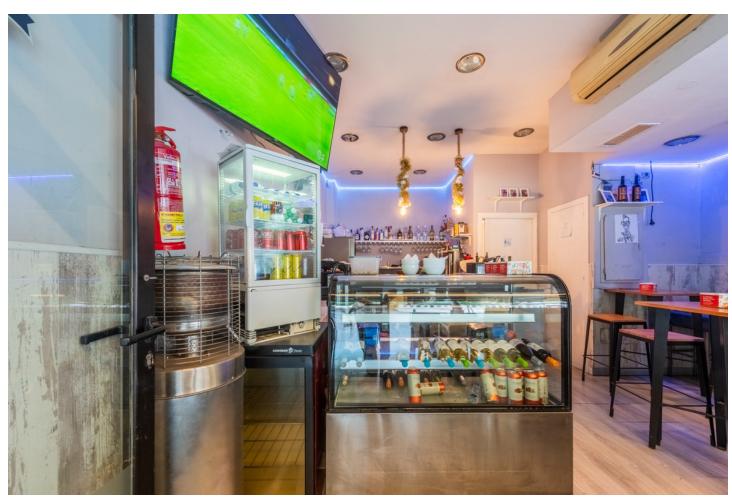

## Long Term Rental - Commercial - Marbella 1.200€ / Month

www.mibgroup.es +34 662 58 96 58 info@mibgroup.es

Ref.-ID: MIBGR4874461 Marbella Commercial

=

1

35 m2

The business, activity license and its facilities are transferred for the price of 55 000. The bar is located in the heart of Marbella, facing Alameda Park, corner of Avenida del Mar (Dali Square), a very populated area, with a terrace of approximately 14 m2, located along the pedestrian zone on Carlos Mackintosh street. After the transfer, the new owner will have to pay the rent of the space where he will carry out his activity - 1,200. month.