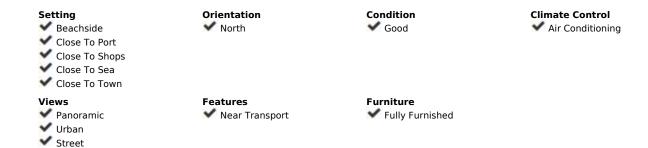

## Long Term Rental - Commercial - Marbella 1.200€ / Month

www.mibgroup.es +34 662 58 96 58 info@mibgroup.es

Ref.-ID: MIBGR4874461 Marbella Commercial

=

1

35 m2

The business, activity license and its facilities are transferred for the price of 55 000. The bar is located in the heart of Marbella, facing Alameda Park, corner of Avenida del Mar (Dali Square), a very populated area, with a terrace of approximately 14 m2, located along the pedestrian zone on Carlos Mackintosh street. After the transfer, the new owner will have to pay the rent of the space where he will carry out his activity - 1,200. month.