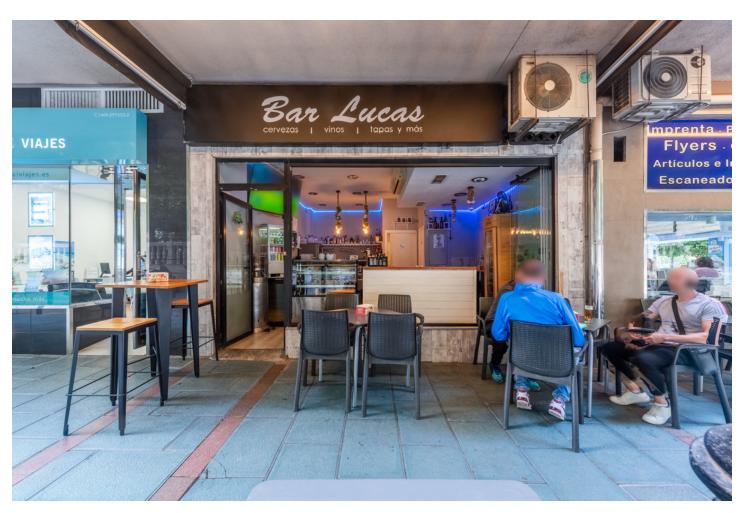

## Long Term Rental - Commercial - Marbella 1.200€ / Month

www.mibgroup.es +34 662 58 96 58 info@mibgroup.es

Ref.-ID: MIBGR4874461 Marbella Commercial

=

1

35 m2

The business, activity license and its facilities are transferred for the price of 55 000. The bar is located in the heart of Marbella, facing Alameda Park, corner of Avenida del Mar (Dali Square), a very populated area, with a terrace of approximately 14 m2, located along the pedestrian zone on Carlos Mackintosh street. After the transfer, the new owner will have to pay the rent of the space where he will carry out his activity - 1,200. month.