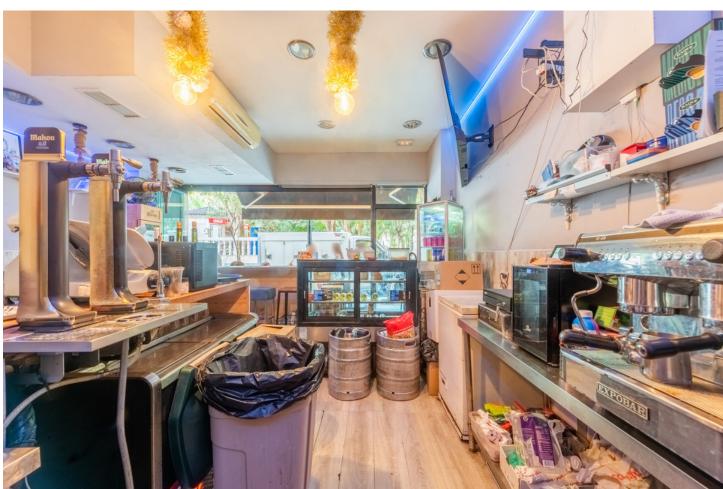

## Long Term Rental - Commercial - Marbella 1.200€ / Month

www.mibgroup.es +34 662 58 96 58 info@mibgroup.es

Ref.-ID: MIBGR4874461 Marbella Commercial

=

1

35 m2

The business, activity license and its facilities are transferred for the price of 55 000. The bar is located in the heart of Marbella, facing Alameda Park, corner of Avenida del Mar (Dali Square), a very populated area, with a terrace of approximately 14 m2, located along the pedestrian zone on Carlos Mackintosh street. After the transfer, the new owner will have to pay the rent of the space where he will carry out his activity - 1,200. month.