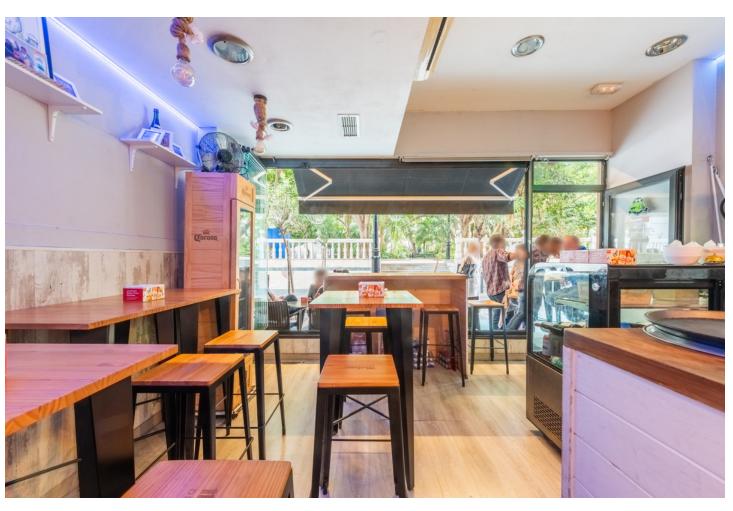

## Long Term Rental - Commercial - Marbella 1.200€ / Month

www.mibgroup.es +34 662 58 96 58 info@mibgroup.es

Ref.-ID: MIBGR4874461 Marbella Commercial

=

1

35 m2

The business, activity license and its facilities are transferred for the price of 55 000. The bar is located in the heart of Marbella, facing Alameda Park, corner of Avenida del Mar (Dali Square), a very populated area, with a terrace of approximately 14 m2, located along the pedestrian zone on Carlos Mackintosh street. After the transfer, the new owner will have to pay the rent of the space where he will carry out his activity - 1,200. month.