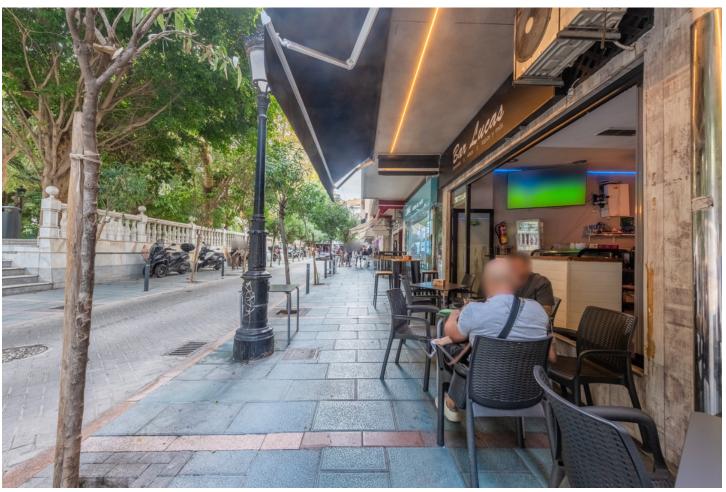

## Long Term Rental - Commercial - Marbella 1.200€ / Month

www.mibgroup.es +34 662 58 96 58 info@mibgroup.es

Ref.-ID: MIBGR4874461 Marbella Commercial

=

1

35 m2

The business, activity license and its facilities are transferred for the price of 55 000. The bar is located in the heart of Marbella, facing Alameda Park, corner of Avenida del Mar (Dali Square), a very populated area, with a terrace of approximately 14 m2, located along the pedestrian zone on Carlos Mackintosh street. After the transfer, the new owner will have to pay the rent of the space where he will carry out his activity - 1,200. month.