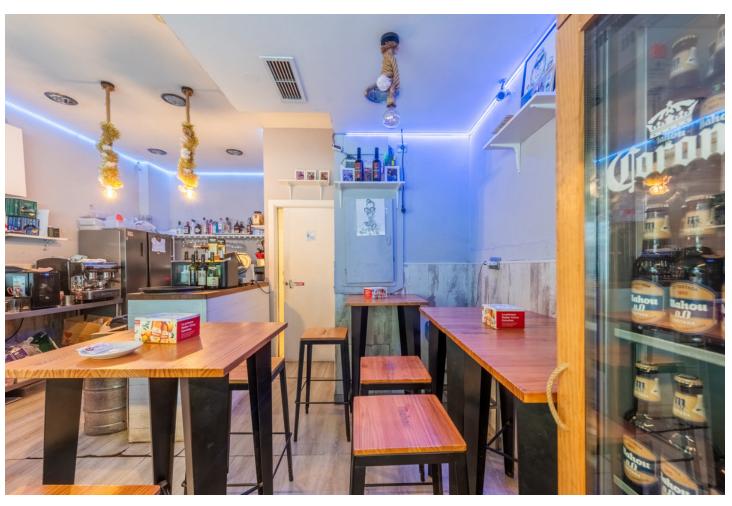

## Long Term Rental - Commercial - Marbella 1.200€ / Month

www.mibgroup.es +34 662 58 96 58 info@mibgroup.es

Ref.-ID: MIBGR4874461 Marbella Commercial

=

1

35 m2

The business, activity license and its facilities are transferred for the price of 55 000. The bar is located in the heart of Marbella, facing Alameda Park, corner of Avenida del Mar (Dali Square), a very populated area, with a terrace of approximately 14 m2, located along the pedestrian zone on Carlos Mackintosh street. After the transfer, the new owner will have to pay the rent of the space where he will carry out his activity - 1,200. month.