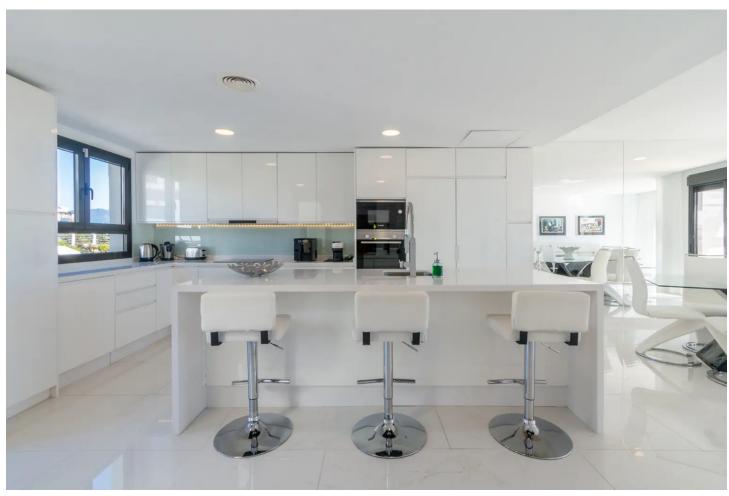

## Long Term Rental - House - Selwo 3.000€ / Month

www.mibgroup.es +34 662 58 96 58 info@mibgroup.es

Ref.-ID: MIBGR4874494 Selwo House

3

3

239 m2

Experience luxury living at its finest with this beautiful 3-bedroom townhouse located in the prestigious Sunset Resina Golf complex, Estepona. Offering breathtaking sea and scenic views, this property is a true haven for relaxation and enjoyment. Key Features: 3 spacious bedrooms with access to private terraces on each floor A rooftop terrace/solarium featuring your own private jacuzzi, perfect for soaking in the stunning surroundings Fully equipped kitchen with a dishwasher and oven, plus a washing machine for added convenience Comfortable living space with flat-screen TV and free WiFi Balcony with outdoor furniture, ideal for taking in the views of the sea 24-hour front desk and security, including an alarm system for peace of mind Just 16 miles from La Duquesa Golf Club and 7.6 miles from El Paraíso Golf Course, this townhouse offers the perfect location for golf lovers and those seeking a peaceful getaway. Book your stay at this luxurious property today for a memorable Costa del Sol experience!