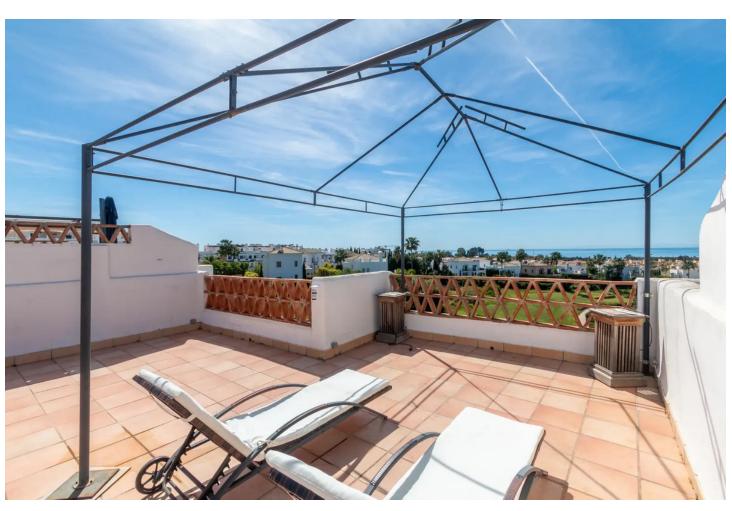

## Long Term Rental - House - Selwo 3.000€ / Month

www.mibgroup.es +34 662 58 96 58 info@mibgroup.es

Ref.-ID: MIBGR4874494 Selwo House

3

3

239 m2

Experience luxury living at its finest with this beautiful 3-bedroom townhouse located in the prestigious Sunset Resina Golf complex, Estepona. Offering breathtaking sea and scenic views, this property is a true haven for relaxation and enjoyment. Key Features: 3 spacious bedrooms with access to private terraces on each floor A rooftop terrace/solarium featuring your own private jacuzzi, perfect for soaking in the stunning surroundings Fully equipped kitchen with a dishwasher and oven, plus a washing machine for added convenience Comfortable living space with flat-screen TV and free WiFi Balcony with outdoor furniture, ideal for taking in the views of the sea 24-hour front desk and security, including an alarm system for peace of mind Just 16 miles from La Duquesa Golf Club and 7.6 miles from El Paraíso Golf Course, this townhouse offers the perfect location for golf lovers and those seeking a peaceful getaway. Book your stay at this luxurious property today for a memorable Costa del Sol experience!