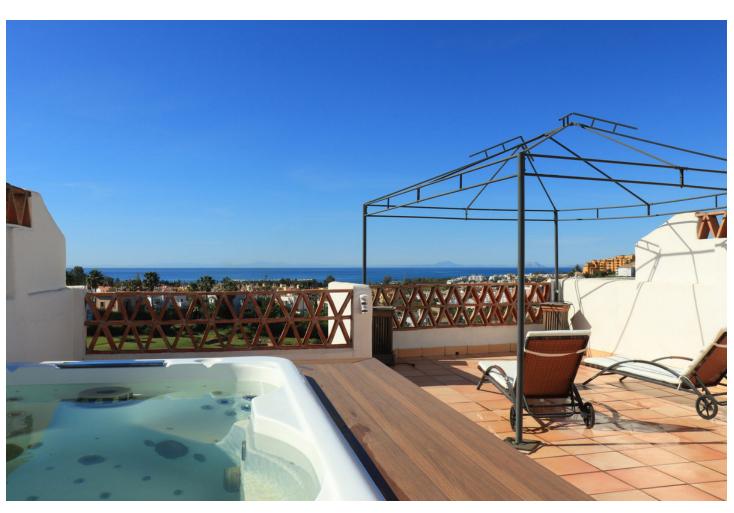

## Long Term Rental - House - Selwo 3.000€ / Month

www.mibgroup.es +34 662 58 96 58 info@mibgroup.es

Ref.-ID: MIBGR4874494 Selwo House

3

3

239 m2

Experience luxury living at its finest with this beautiful 3-bedroom townhouse located in the prestigious Sunset Resina Golf complex, Estepona. Offering breathtaking sea and scenic views, this property is a true haven for relaxation and enjoyment. Key Features: 3 spacious bedrooms with access to private terraces on each floor A rooftop terrace/solarium featuring your own private jacuzzi, perfect for soaking in the stunning surroundings Fully equipped kitchen with a dishwasher and oven, plus a washing machine for added convenience Comfortable living space with flat-screen TV and free WiFi Balcony with outdoor furniture, ideal for taking in the views of the sea 24-hour front desk and security, including an alarm system for peace of mind Just 16 miles from La Duquesa Golf Club and 7.6 miles from El Paraíso Golf Course, this townhouse offers the perfect location for golf lovers and those seeking a peaceful getaway. Book your stay at this luxurious property today for a memorable Costa del Sol experience!