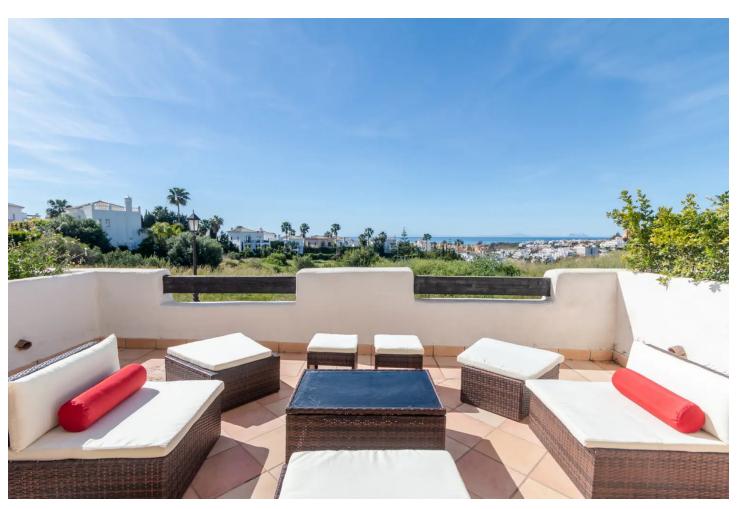

## Long Term Rental - House - Selwo 3.000€ / Month

www.mibgroup.es +34 662 58 96 58 info@mibgroup.es

Ref.-ID: MIBGR4874494 Selwo House

3

3

239 m2

Experience luxury living at its finest with this beautiful 3-bedroom townhouse located in the prestigious Sunset Resina Golf complex, Estepona. Offering breathtaking sea and scenic views, this property is a true haven for relaxation and enjoyment. Key Features: 3 spacious bedrooms with access to private terraces on each floor A rooftop terrace/solarium featuring your own private jacuzzi, perfect for soaking in the stunning surroundings Fully equipped kitchen with a dishwasher and oven, plus a washing machine for added convenience Comfortable living space with flat-screen TV and free WiFi Balcony with outdoor furniture, ideal for taking in the views of the sea 24-hour front desk and security, including an alarm system for peace of mind Just 16 miles from La Duquesa Golf Club and 7.6 miles from El Paraíso Golf Course, this townhouse offers the perfect location for golf lovers and those seeking a peaceful getaway. Book your stay at this luxurious property today for a memorable Costa del Sol experience!