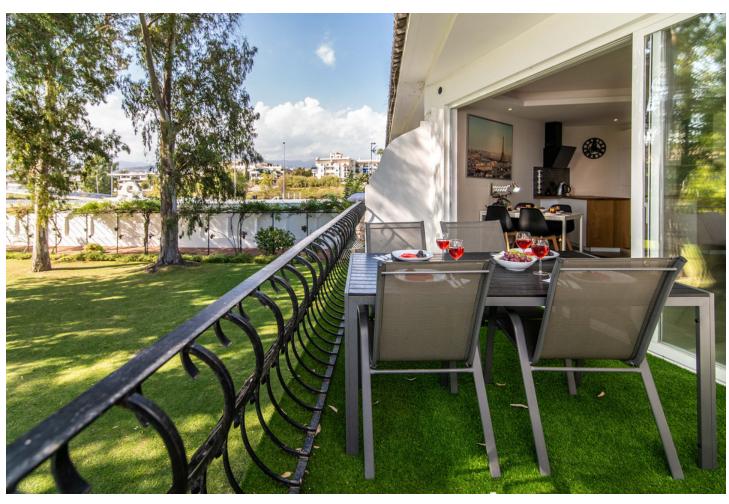

## Long Term Rental - Apartment - Puerto Banús 2.000€ / Month

www.mibgroup.es +34 662 58 96 58 info@mibgroup.es

Ref.-ID: MIBGR4874500 Puerto Banús Apartment

2

1

95 m2

The holiday apartment Fuentes del Rodeo is in Marbella and is perfect for an unforgettable holiday with your loved ones. The property of 81 m2 consists of a living room, a well-equipped kitchen with dishwasher, 2 bedrooms and 1 bathroom, so you can stay 4 people. It also features Wi-Fi, central air conditioning, washing machine and a smart TV with streaming services. The property is protected with different gates. Your private outdoor area includes a balcony. You also have access to a shared outdoor area with pool, outdoor shower and tennis court. The pool is open all year. In addition, you can enjoy a large shared garden. The property is just 3 minutes walk from the beach. There is a parking space in a shared community available.