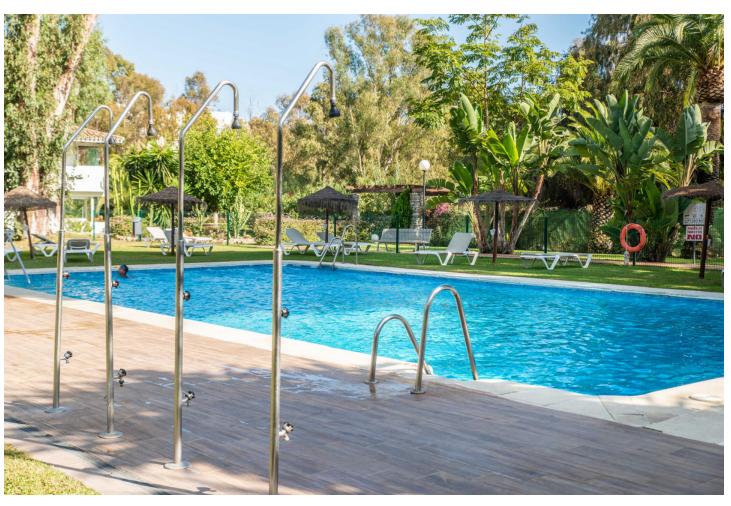

## Long Term Rental - Apartment - Puerto Banús 2.000€ / Month

www.mibgroup.es +34 662 58 96 58 info@mibgroup.es

Ref.-ID: MIBGR4874500 Puerto Banús Apartment

2

1

95 m2

The holiday apartment Fuentes del Rodeo is in Marbella and is perfect for an unforgettable holiday with your loved ones. The property of 81 m2 consists of a living room, a well-equipped kitchen with dishwasher, 2 bedrooms and 1 bathroom, so you can stay 4 people. It also features Wi-Fi, central air conditioning, washing machine and a smart TV with streaming services. The property is protected with different gates. Your private outdoor area includes a balcony. You also have access to a shared outdoor area with pool, outdoor shower and tennis court. The pool is open all year. In addition, you can enjoy a large shared garden. The property is just 3 minutes walk from the beach. There is a parking space in a shared community available.

| Setting Close To Port Close To Shops Close To Sea | <b>Condition Excellent</b>                                 | <b>Pool</b> Communal      | Climate Control  Air Conditioning |
|---------------------------------------------------|------------------------------------------------------------|---------------------------|-----------------------------------|
| Views Pool Urban Street                           | Features  Near Transport  Private Terrace  Marble Flooring | Furniture Fully Furnished | Kitchen Partially Fitted          |
| <b>Garden</b> Communal                            | Security Alarm System 24 Hour Security                     | Parking Communal          | <b>Category</b><br>Luxury         |