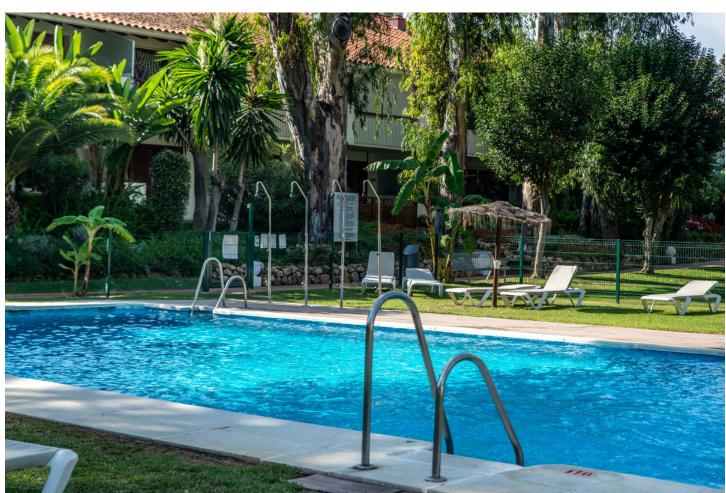

## Long Term Rental - Apartment - Puerto Banús 2.000€ / Month

www.mibgroup.es +34 662 58 96 58 info@mibgroup.es

Ref.-ID: MIBGR4874500 Puerto Banús Apartment

2

1

95 m2

The holiday apartment Fuentes del Rodeo is in Marbella and is perfect for an unforgettable holiday with your loved ones. The property of 81 m2 consists of a living room, a well-equipped kitchen with dishwasher, 2 bedrooms and 1 bathroom, so you can stay 4 people. It also features Wi-Fi, central air conditioning, washing machine and a smart TV with streaming services. The property is protected with different gates. Your private outdoor area includes a balcony. You also have access to a shared outdoor area with pool, outdoor shower and tennis court. The pool is open all year. In addition, you can enjoy a large shared garden. The property is just 3 minutes walk from the beach. There is a parking space in a shared community available.

| Setting Close To Port Close To Shops Close To Sea | <b>Condition Excellent</b>                                 | <b>Pool</b> Communal      | Climate Control  Air Conditioning |
|---------------------------------------------------|------------------------------------------------------------|---------------------------|-----------------------------------|
| Views Pool Urban Street                           | Features  Near Transport  Private Terrace  Marble Flooring | Furniture Fully Furnished | Kitchen Partially Fitted          |
| <b>Garden</b> Communal                            | Security Alarm System 24 Hour Security                     | Parking Communal          | <b>Category</b><br>Luxury         |