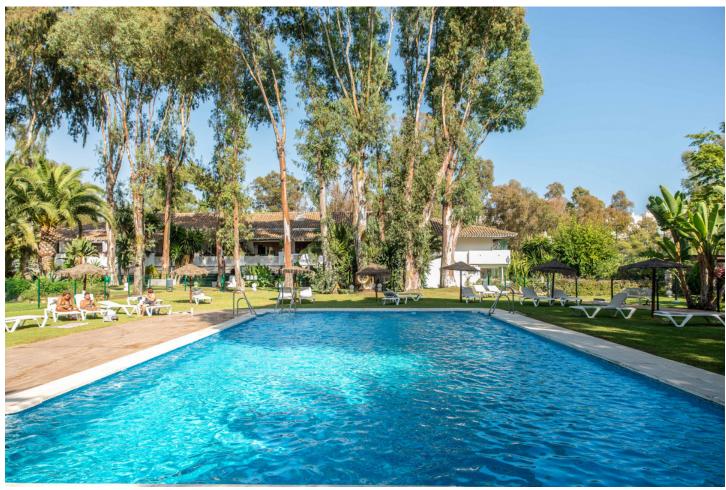

## Long Term Rental - Apartment - Puerto Banús 2.000€ / Month

www.mibgroup.es +34 662 58 96 58 info@mibgroup.es

Ref.-ID: MIBGR4874500 Puerto Banús Apartment

2

1

95 m2

The holiday apartment Fuentes del Rodeo is in Marbella and is perfect for an unforgettable holiday with your loved ones. The property of 81 m2 consists of a living room, a well-equipped kitchen with dishwasher, 2 bedrooms and 1 bathroom, so you can stay 4 people. It also features Wi-Fi, central air conditioning, washing machine and a smart TV with streaming services. The property is protected with different gates. Your private outdoor area includes a balcony. You also have access to a shared outdoor area with pool, outdoor shower and tennis court. The pool is open all year. In addition, you can enjoy a large shared garden. The property is just 3 minutes walk from the beach. There is a parking space in a shared community available.

| Setting Close To Port Close To Shops Close To Sea | <b>Condition Excellent</b>                                 | <b>Pool</b> Communal      | Climate Control  Air Conditioning |
|---------------------------------------------------|------------------------------------------------------------|---------------------------|-----------------------------------|
| Views Pool Urban Street                           | Features  Near Transport  Private Terrace  Marble Flooring | Furniture Fully Furnished | Kitchen Partially Fitted          |
| <b>Garden</b> Communal                            | Security Alarm System 24 Hour Security                     | Parking Communal          | <b>Category</b><br>Luxury         |