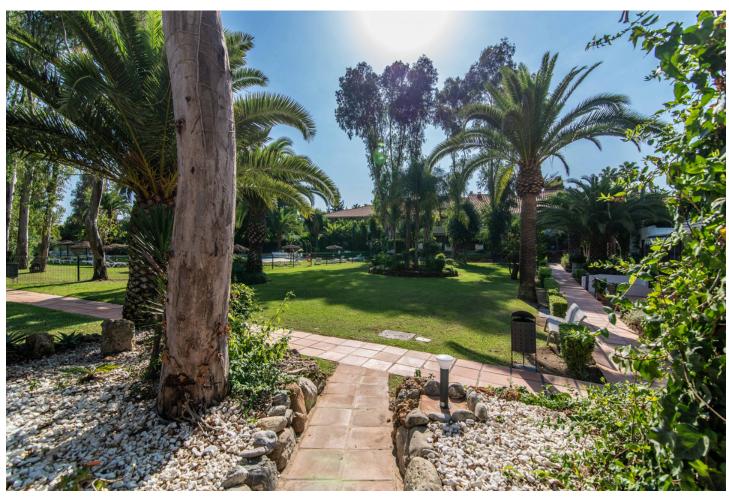

## Long Term Rental - Apartment - Puerto Banús 2.000€ / Month

www.mibgroup.es +34 662 58 96 58 info@mibgroup.es

Ref.-ID: MIBGR4874500 Puerto Banús Apartment

2

1

95 m2

The holiday apartment Fuentes del Rodeo is in Marbella and is perfect for an unforgettable holiday with your loved ones. The property of 81 m2 consists of a living room, a well-equipped kitchen with dishwasher, 2 bedrooms and 1 bathroom, so you can stay 4 people. It also features Wi-Fi, central air conditioning, washing machine and a smart TV with streaming services. The property is protected with different gates. Your private outdoor area includes a balcony. You also have access to a shared outdoor area with pool, outdoor shower and tennis court. The pool is open all year. In addition, you can enjoy a large shared garden. The property is just 3 minutes walk from the beach. There is a parking space in a shared community available.

| Setting Close To Port Close To Shops Close To Sea | <b>Condition Excellent</b>                                 | <b>Pool</b> Communal      | Climate Control  Air Conditioning |
|---------------------------------------------------|------------------------------------------------------------|---------------------------|-----------------------------------|
| Views Pool Urban Street                           | Features  Near Transport  Private Terrace  Marble Flooring | Furniture Fully Furnished | Kitchen Partially Fitted          |
| <b>Garden</b> Communal                            | Security Alarm System 24 Hour Security                     | Parking Communal          | <b>Category</b><br>Luxury         |