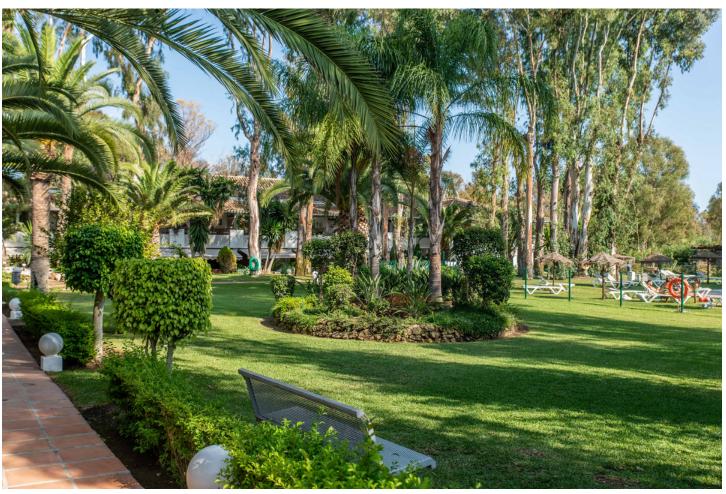

## Long Term Rental - Apartment - Puerto Banús 2.000€ / Month

www.mibgroup.es +34 662 58 96 58 info@mibgroup.es

Ref.-ID: MIBGR4874500 Puerto Banús Apartment

2

1

95 m2

The holiday apartment Fuentes del Rodeo is in Marbella and is perfect for an unforgettable holiday with your loved ones. The property of 81 m2 consists of a living room, a well-equipped kitchen with dishwasher, 2 bedrooms and 1 bathroom, so you can stay 4 people. It also features Wi-Fi, central air conditioning, washing machine and a smart TV with streaming services. The property is protected with different gates. Your private outdoor area includes a balcony. You also have access to a shared outdoor area with pool, outdoor shower and tennis court. The pool is open all year. In addition, you can enjoy a large shared garden. The property is just 3 minutes walk from the beach. There is a parking space in a shared community available.

| Setting Close To Port Close To Shops Close To Sea | <b>Condition Excellent</b>                                 | <b>Pool</b> Communal      | Climate Control  Air Conditioning |
|---------------------------------------------------|------------------------------------------------------------|---------------------------|-----------------------------------|
| Views Pool Urban Street                           | Features  Near Transport  Private Terrace  Marble Flooring | Furniture Fully Furnished | Kitchen Partially Fitted          |
| <b>Garden</b> Communal                            | Security Alarm System 24 Hour Security                     | Parking Communal          | <b>Category</b><br>Luxury         |