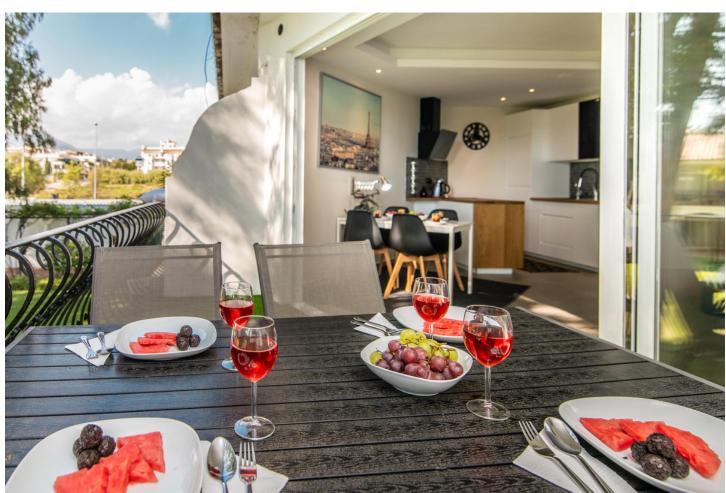

## Long Term Rental - Apartment - Puerto Banús 2.000€ / Month

www.mibgroup.es +34 662 58 96 58 info@mibgroup.es

Ref.-ID: MIBGR4874500 Puerto Banús Apartment

2

1

95 m2

The holiday apartment Fuentes del Rodeo is in Marbella and is perfect for an unforgettable holiday with your loved ones. The property of 81 m2 consists of a living room, a well-equipped kitchen with dishwasher, 2 bedrooms and 1 bathroom, so you can stay 4 people. It also features Wi-Fi, central air conditioning, washing machine and a smart TV with streaming services. The property is protected with different gates. Your private outdoor area includes a balcony. You also have access to a shared outdoor area with pool, outdoor shower and tennis court. The pool is open all year. In addition, you can enjoy a large shared garden. The property is just 3 minutes walk from the beach. There is a parking space in a shared community available.