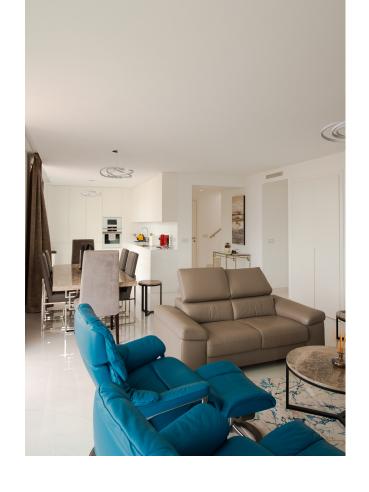

## Long Term Rental - Apartment - Estepona 5.000€ / Month

www.mibgroup.es +34 662 58 96 58 info@mibgroup.es

Ref.-ID: MIBGR4874524 Estepona Apartment

3

2

134 m<sup>2</sup>

Duplex Penthouse located in secure gated private community called Cataleya. All of Cataleya's homes in Estepona enjoy great luminosity thanks to their floor-to-ceiling windows in the form of translucent movable partitions, merging the interior spaces with the large terraces from which relaxing with panoramic views is a pleasure. The property has 3 bedrooms with 2 separate bathrooms, inluding master bedroom en-suite. It contains an open-plan kitchen and living-dining room with direct access to the terrace. The Cataleya complex, where the property is located, has a huge community pool and garden spaces. It is situated in the Atalaya neighborhood, midway between the El Paraiso and Atalaya golf courses. San Pedro de Alcántara , Benahavis and Marbella may be reached in 10-15 minutes. High-end contemporary design and specifications, floor to ceiling windows, fully equipped kitchen with appliances, an open floor plan, air conditioning, 2 underground parking spaces , and a storage room are among the amenities.