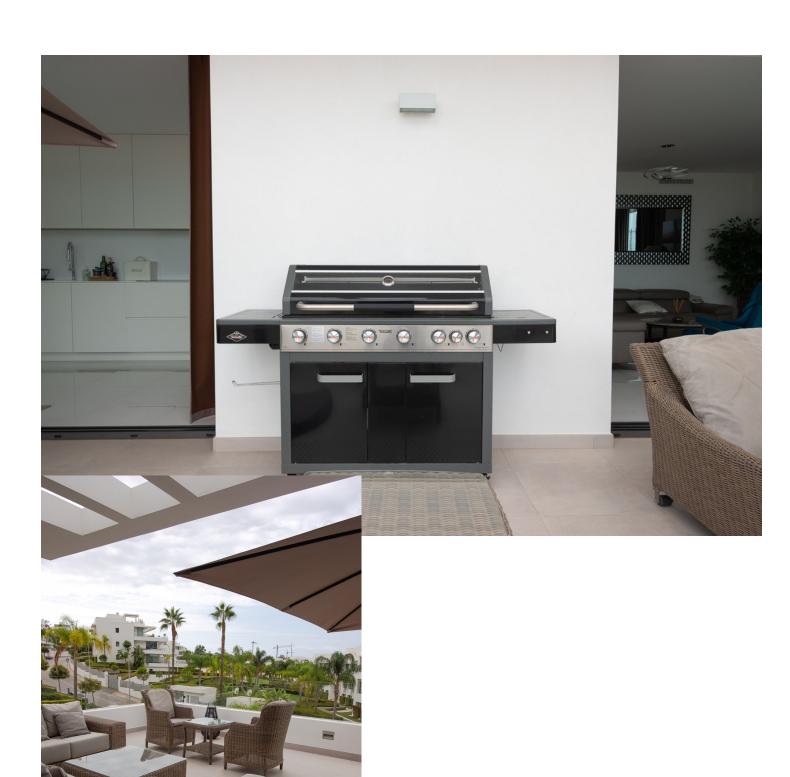

## Long Term Rental - Apartment - Estepona 5.000€ / Month

www.mibgroup.es +34 662 58 96 58 info@mibgroup.es

Ref.-ID: MIBGR4874524 Estepona Apartment

3

2

134 m<sup>2</sup>

Duplex Penthouse located in secure gated private community called Cataleya. All of Cataleya's homes in Estepona enjoy great luminosity thanks to their floor-to-ceiling windows in the form of translucent movable partitions, merging the interior spaces with the large terraces from which relaxing with panoramic views is a pleasure. The property has 3 bedrooms with 2 separate bathrooms, inluding master bedroom en-suite. It contains an open-plan kitchen and living-dining room with direct access to the terrace. The Cataleya complex, where the property is located, has a huge community pool and garden spaces. It is situated in the Atalaya neighborhood, midway between the El Paraiso and Atalaya golf courses. San Pedro de Alcántara , Benahavis and Marbella may be reached in 10-15 minutes. High-end contemporary design and specifications, floor to ceiling windows, fully equipped kitchen with appliances, an open floor plan, air conditioning, 2 underground parking spaces , and a storage room are among the amenities.