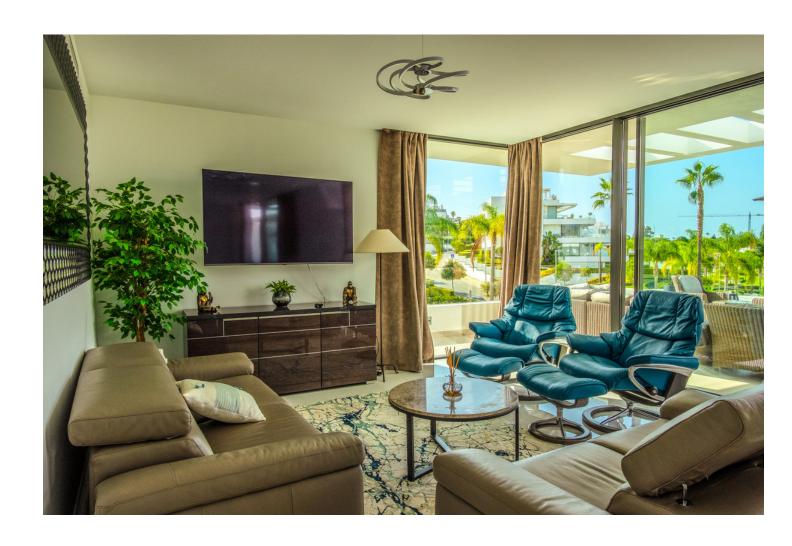

## Long Term Rental - Apartment - Estepona 5.000€ / Month

www.mibgroup.es +34 662 58 96 58 info@mibgroup.es

Ref.-ID: MIBGR4874524 Estepona Apartment

3

2

134 m<sup>2</sup>

Duplex Penthouse located in secure gated private community called Cataleya. All of Cataleya's homes in Estepona enjoy great luminosity thanks to their floor-to-ceiling windows in the form of translucent movable partitions, merging the interior spaces with the large terraces from which relaxing with panoramic views is a pleasure. The property has 3 bedrooms with 2 separate bathrooms, inluding master bedroom en-suite. It contains an open-plan kitchen and living-dining room with direct access to the terrace. The Cataleya complex, where the property is located, has a huge community pool and garden spaces. It is situated in the Atalaya neighborhood, midway between the El Paraiso and Atalaya golf courses. San Pedro de Alcántara , Benahavis and Marbella may be reached in 10-15 minutes. High-end contemporary design and specifications, floor to ceiling windows, fully equipped kitchen with appliances, an open floor plan, air conditioning, 2 underground parking spaces , and a storage room are among the amenities.