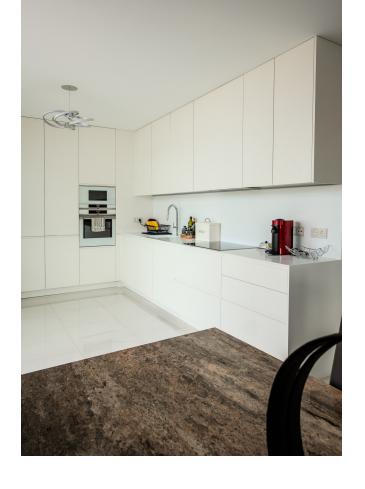

## Long Term Rental - Apartment - Estepona 5.000€ / Month

www.mibgroup.es +34 662 58 96 58 info@mibgroup.es

Ref.-ID: MIBGR4874524 Estepona Apartment

3

2

134 m<sup>2</sup>

Duplex Penthouse located in secure gated private community called Cataleya. All of Cataleya's homes in Estepona enjoy great luminosity thanks to their floor-to-ceiling windows in the form of translucent movable partitions, merging the interior spaces with the large terraces from which relaxing with panoramic views is a pleasure. The property has 3 bedrooms with 2 separate bathrooms, inluding master bedroom en-suite. It contains an open-plan kitchen and living-dining room with direct access to the terrace. The Cataleya complex, where the property is located, has a huge community pool and garden spaces. It is situated in the Atalaya neighborhood, midway between the El Paraiso and Atalaya golf courses. San Pedro de Alcántara , Benahavis and Marbella may be reached in 10-15 minutes. High-end contemporary design and specifications, floor to ceiling windows, fully equipped kitchen with appliances, an open floor plan, air conditioning, 2 underground parking spaces , and a storage room are among the amenities.