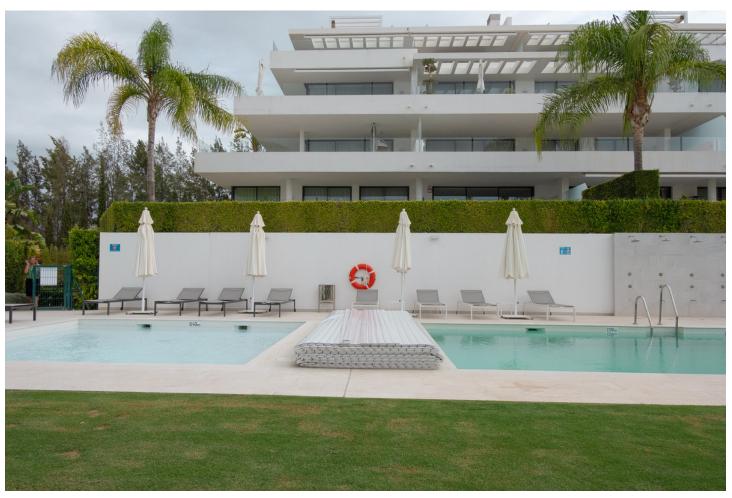

## Long Term Rental - Apartment - Estepona 5.000€ / Month

www.mibgroup.es +34 662 58 96 58 info@mibgroup.es

Ref.-ID: MIBGR4874524 Estepona Apartment

3

2

134 m<sup>2</sup>

Duplex Penthouse located in secure gated private community called Cataleya. All of Cataleya's homes in Estepona enjoy great luminosity thanks to their floor-to-ceiling windows in the form of translucent movable partitions, merging the interior spaces with the large terraces from which relaxing with panoramic views is a pleasure. The property has 3 bedrooms with 2 separate bathrooms, inluding master bedroom en-suite. It contains an open-plan kitchen and living-dining room with direct access to the terrace. The Cataleya complex, where the property is located, has a huge community pool and garden spaces. It is situated in the Atalaya neighborhood, midway between the El Paraiso and Atalaya golf courses. San Pedro de Alcántara , Benahavis and Marbella may be reached in 10-15 minutes. High-end contemporary design and specifications, floor to ceiling windows, fully equipped kitchen with appliances, an open floor plan, air conditioning, 2 underground parking spaces , and a storage room are among the amenities.