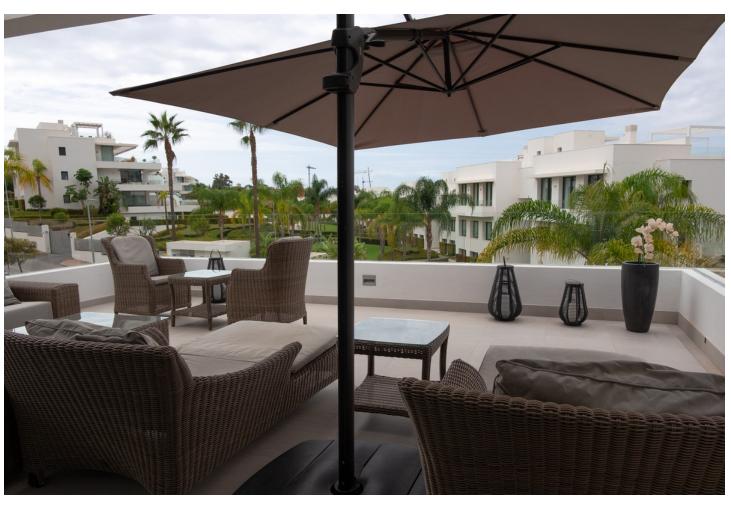

## Long Term Rental - Apartment - Estepona 5.000€ / Month

www.mibgroup.es +34 662 58 96 58 info@mibgroup.es

Ref.-ID: MIBGR4874524 Estepona Apartment

3

2

134 m<sup>2</sup>

Duplex Penthouse located in secure gated private community called Cataleya. All of Cataleya's homes in Estepona enjoy great luminosity thanks to their floor-to-ceiling windows in the form of translucent movable partitions, merging the interior spaces with the large terraces from which relaxing with panoramic views is a pleasure. The property has 3 bedrooms with 2 separate bathrooms, inluding master bedroom en-suite. It contains an open-plan kitchen and living-dining room with direct access to the terrace. The Cataleya complex, where the property is located, has a huge community pool and garden spaces. It is situated in the Atalaya neighborhood, midway between the El Paraiso and Atalaya golf courses. San Pedro de Alcántara , Benahavis and Marbella may be reached in 10-15 minutes. High-end contemporary design and specifications, floor to ceiling windows, fully equipped kitchen with appliances, an open floor plan, air conditioning, 2 underground parking spaces , and a storage room are among the amenities.