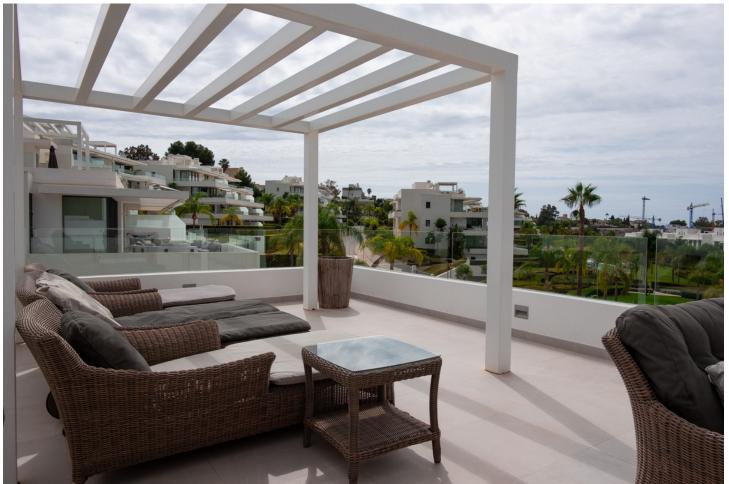

## Long Term Rental - Apartment - Estepona 5.000€ / Month

www.mibgroup.es +34 662 58 96 58 info@mibgroup.es

Ref.-ID: MIBGR4874524 Estepona Apartment

3

2

134 m<sup>2</sup>

Duplex Penthouse located in secure gated private community called Cataleya. All of Cataleya's homes in Estepona enjoy great luminosity thanks to their floor-to-ceiling windows in the form of translucent movable partitions, merging the interior spaces with the large terraces from which relaxing with panoramic views is a pleasure. The property has 3 bedrooms with 2 separate bathrooms, inluding master bedroom en-suite. It contains an open-plan kitchen and living-dining room with direct access to the terrace. The Cataleya complex, where the property is located, has a huge community pool and garden spaces. It is situated in the Atalaya neighborhood, midway between the El Paraiso and Atalaya golf courses. San Pedro de Alcántara , Benahavis and Marbella may be reached in 10-15 minutes. High-end contemporary design and specifications, floor to ceiling windows, fully equipped kitchen with appliances, an open floor plan, air conditioning, 2 underground parking spaces , and a storage room are among the amenities.