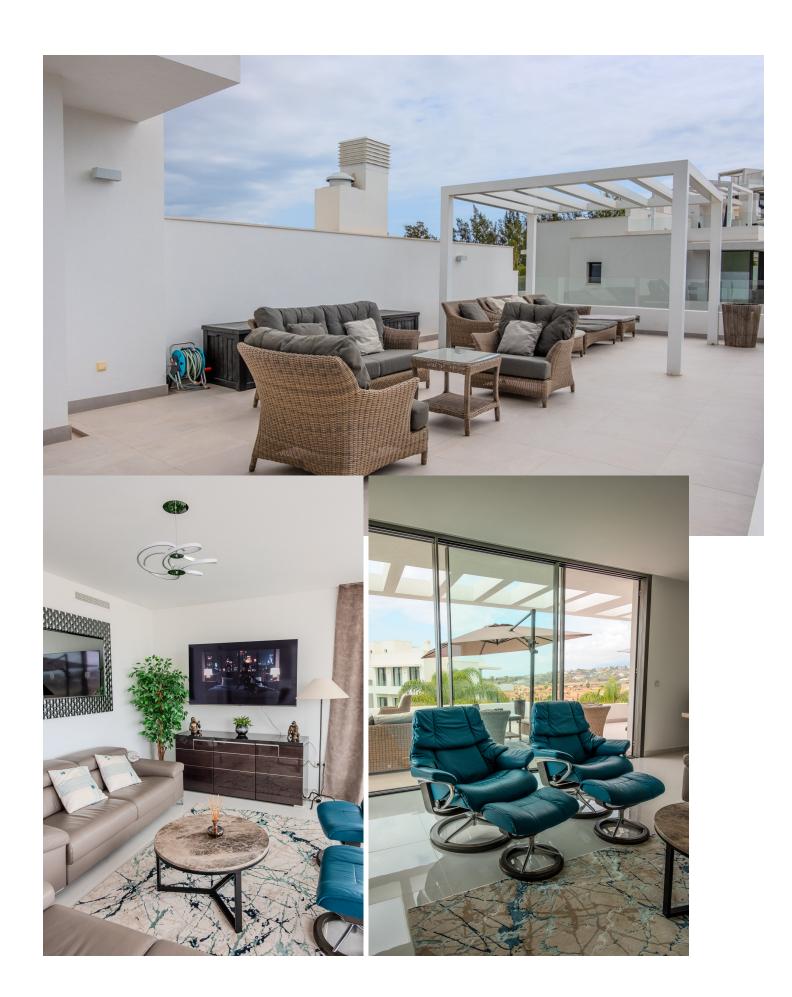

## Long Term Rental - Apartment - Estepona 5.000€ / Month

www.mibgroup.es +34 662 58 96 58 info@mibgroup.es

Ref.-ID: MIBGR4874524 Estepona Apartment

3

2

134 m<sup>2</sup>

Duplex Penthouse located in secure gated private community called Cataleya. All of Cataleya's homes in Estepona enjoy great luminosity thanks to their floor-to-ceiling windows in the form of translucent movable partitions, merging the interior spaces with the large terraces from which relaxing with panoramic views is a pleasure. The property has 3 bedrooms with 2 separate bathrooms, inluding master bedroom en-suite. It contains an open-plan kitchen and living-dining room with direct access to the terrace. The Cataleya complex, where the property is located, has a huge community pool and garden spaces. It is situated in the Atalaya neighborhood, midway between the El Paraiso and Atalaya golf courses. San Pedro de Alcántara , Benahavis and Marbella may be reached in 10-15 minutes. High-end contemporary design and specifications, floor to ceiling windows, fully equipped kitchen with appliances, an open floor plan, air conditioning, 2 underground parking spaces , and a storage room are among the amenities.