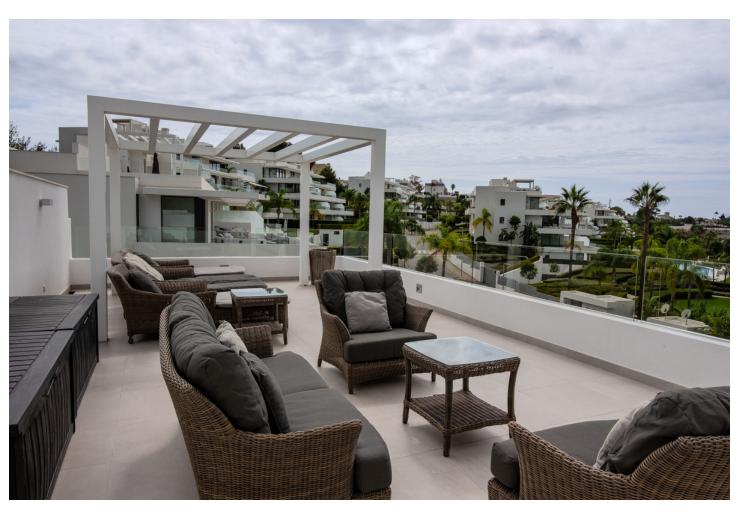

## Long Term Rental - Apartment - Estepona 5.000€ / Month

www.mibgroup.es +34 662 58 96 58 info@mibgroup.es

Ref.-ID: MIBGR4874524 Estepona Apartment

3

2

134 m<sup>2</sup>

Duplex Penthouse located in secure gated private community called Cataleya. All of Cataleya's homes in Estepona enjoy great luminosity thanks to their floor-to-ceiling windows in the form of translucent movable partitions, merging the interior spaces with the large terraces from which relaxing with panoramic views is a pleasure. The property has 3 bedrooms with 2 separate bathrooms, inluding master bedroom en-suite. It contains an open-plan kitchen and living-dining room with direct access to the terrace. The Cataleya complex, where the property is located, has a huge community pool and garden spaces. It is situated in the Atalaya neighborhood, midway between the El Paraiso and Atalaya golf courses. San Pedro de Alcántara , Benahavis and Marbella may be reached in 10-15 minutes. High-end contemporary design and specifications, floor to ceiling windows, fully equipped kitchen with appliances, an open floor plan, air conditioning, 2 underground parking spaces , and a storage room are among the amenities.