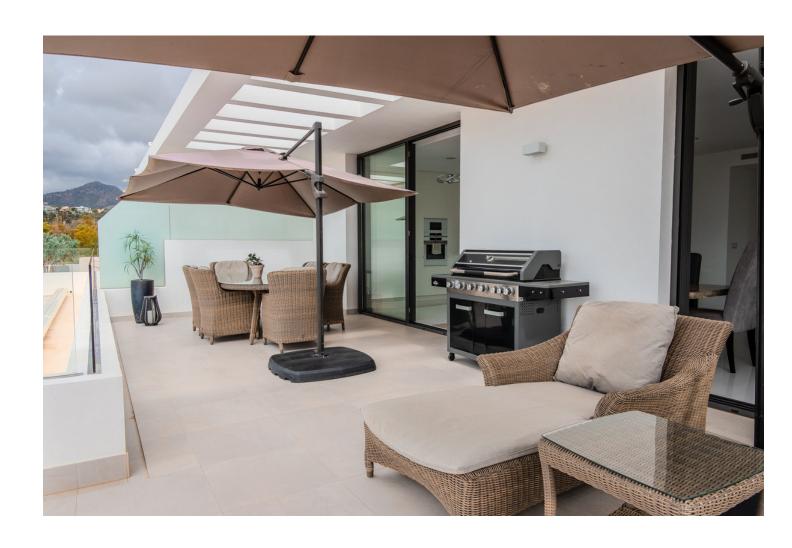

## Long Term Rental - Apartment - Estepona 5.000€ / Month

www.mibgroup.es +34 662 58 96 58 info@mibgroup.es

Ref.-ID: MIBGR4874524 Estepona Apartment

3

2

134 m<sup>2</sup>

Duplex Penthouse located in secure gated private community called Cataleya. All of Cataleya's homes in Estepona enjoy great luminosity thanks to their floor-to-ceiling windows in the form of translucent movable partitions, merging the interior spaces with the large terraces from which relaxing with panoramic views is a pleasure. The property has 3 bedrooms with 2 separate bathrooms, inluding master bedroom en-suite. It contains an open-plan kitchen and living-dining room with direct access to the terrace. The Cataleya complex, where the property is located, has a huge community pool and garden spaces. It is situated in the Atalaya neighborhood, midway between the El Paraiso and Atalaya golf courses. San Pedro de Alcántara , Benahavis and Marbella may be reached in 10-15 minutes. High-end contemporary design and specifications, floor to ceiling windows, fully equipped kitchen with appliances, an open floor plan, air conditioning, 2 underground parking spaces , and a storage room are among the amenities.