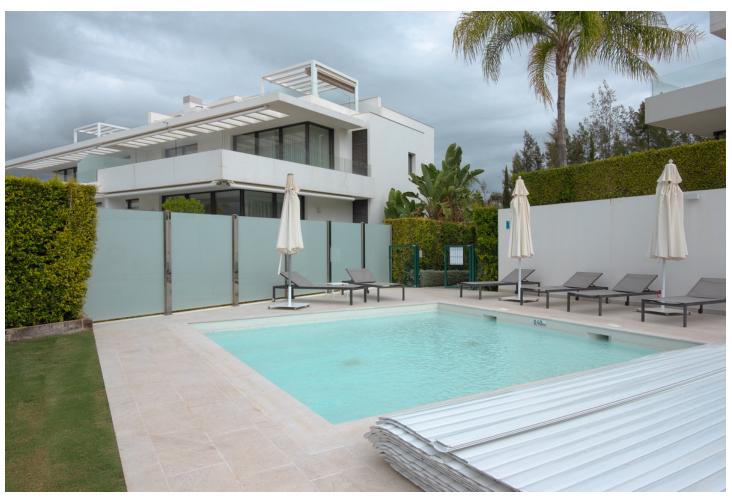

## Long Term Rental - Apartment - Estepona 5.000€ / Month

www.mibgroup.es +34 662 58 96 58 info@mibgroup.es

Ref.-ID: MIBGR4874524 Estepona Apartment

3

2

134 m<sup>2</sup>

Duplex Penthouse located in secure gated private community called Cataleya. All of Cataleya's homes in Estepona enjoy great luminosity thanks to their floor-to-ceiling windows in the form of translucent movable partitions, merging the interior spaces with the large terraces from which relaxing with panoramic views is a pleasure. The property has 3 bedrooms with 2 separate bathrooms, inluding master bedroom en-suite. It contains an open-plan kitchen and living-dining room with direct access to the terrace. The Cataleya complex, where the property is located, has a huge community pool and garden spaces. It is situated in the Atalaya neighborhood, midway between the El Paraiso and Atalaya golf courses. San Pedro de Alcántara , Benahavis and Marbella may be reached in 10-15 minutes. High-end contemporary design and specifications, floor to ceiling windows, fully equipped kitchen with appliances, an open floor plan, air conditioning, 2 underground parking spaces , and a storage room are among the amenities.