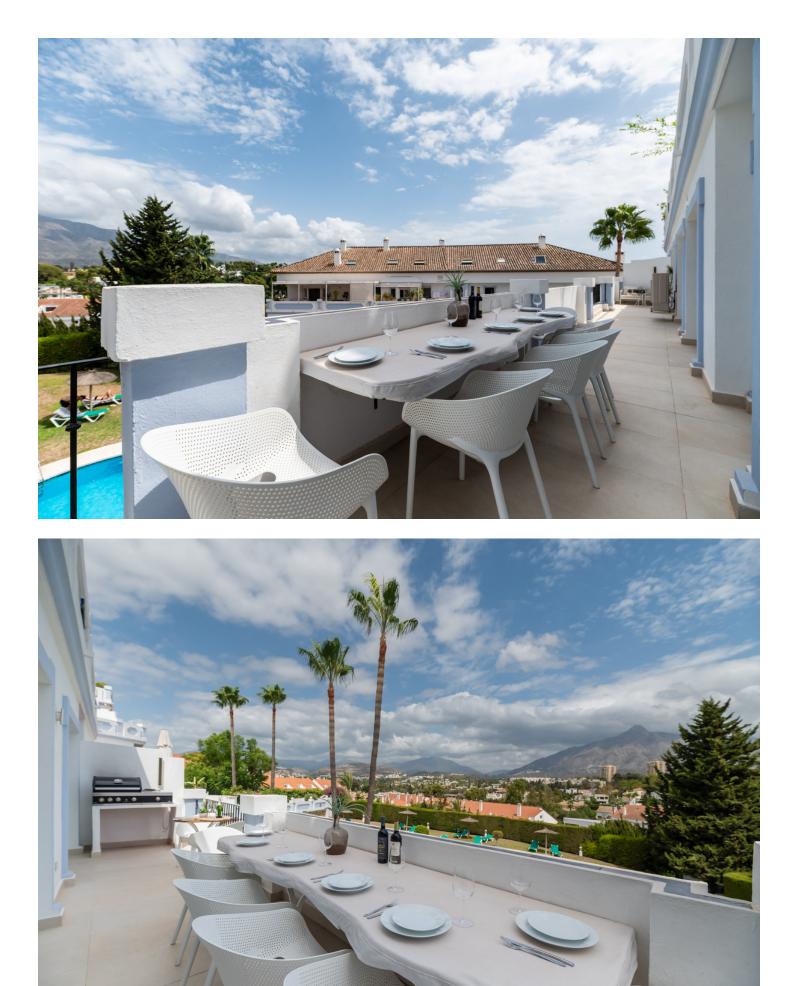

AVAILABLE UNTIL APRIL 2025 for 4.000 per month Welcome to this inviting four-bedroom apartment , in Las Lolas, Nueva Andalucia. Located in a highly sought-after, secure development, this apartment offers the perfect combination of convenience and relaxation. Just a short walk from Centro Plaza, you'll find an excellent selection of restaurants, cafes, and bars. Puerto Banus is only a kilometer away, where you can enjoy a lively atmosphere with high-end dining, shopping, and vibrant nightlife. Inside, the apartment is equipped with all the amenities you need for a comfortable stay, including air conditioning, a fully equipped kitchen with modern appliances, and in-unit laundry facilities. The spacious lounge area features a PTV on an Amazon Firestick and high-speed Wi-Fi for your entertainment. Residents can also enjoy the communal pool, a great spot to unwind. Please be mindful of the pool hours and rules to maintain a peaceful environment for all. Las Lolas is known for its peaceful setting, making it an ideal retreat. We kindly ask guests to respect the quiet nature of the community—this is not a suitable location for large gatherings or events. The nearby neighborhoods of La Campana and Aloha offer a variety of dining options, all within easy walking distance. Golf enthusiasts will appreciate the numerous courses close by. Don't miss the vibrant Spanish market every Saturday morning, starting at Centro Plaza and continuing past the historic bullring.

| Setting<br>Close To Golf<br>Close To Port<br>Close To Shops<br>Close To Sea<br>Close To Town<br>Close To Schools | Orientation<br>South East                                            | Condition<br>Excellent                                                                                                         | Pool Communal                |
|------------------------------------------------------------------------------------------------------------------|----------------------------------------------------------------------|--------------------------------------------------------------------------------------------------------------------------------|------------------------------|
| Climate Control                                                                                                  | Views<br>Mountain<br>Country<br>Panoramic<br>Garden<br>Pool<br>Urban | Features<br>Covered Terrace<br>Lift<br>Fitted Wardrobes<br>Near Transport<br>Private Terrace<br>Satellite TV<br>Double Glazing | Furniture<br>Fully Furnished |
| Kitchen<br>V Fully Fitted                                                                                        | Garden<br>✓ Communal                                                 | Parking<br>Private                                                                                                             | Category<br>Luxury           |