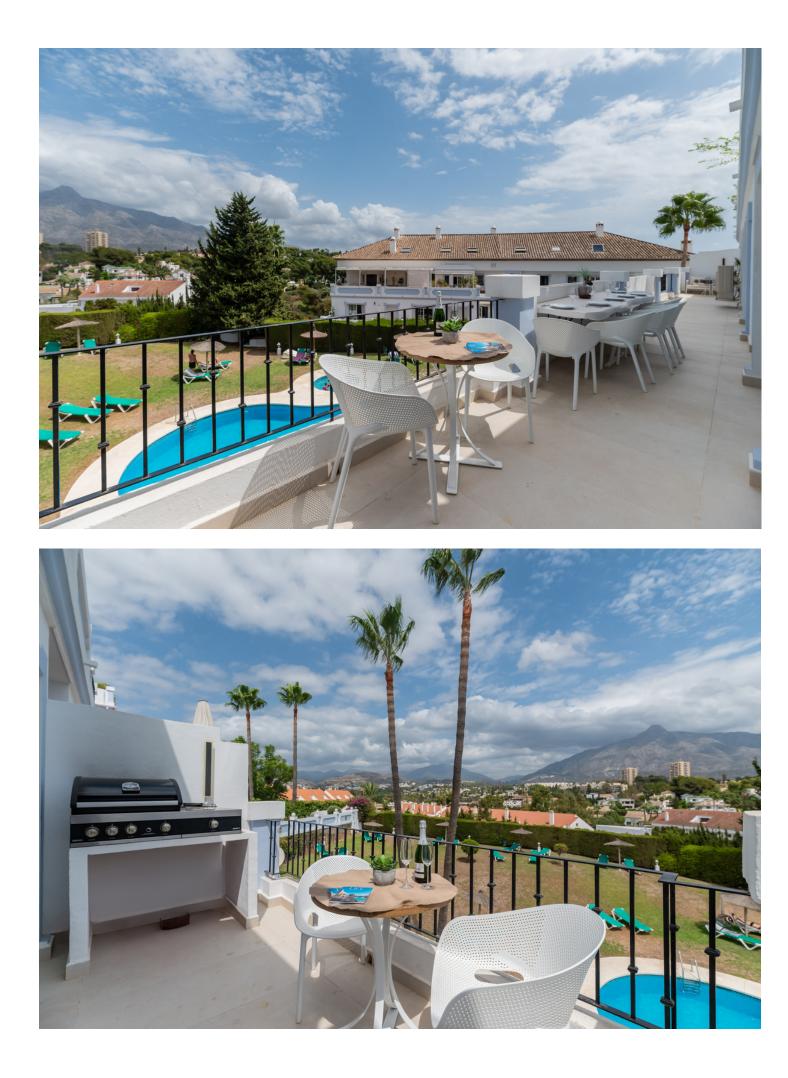

AVAILABLE UNTIL APRIL 2025 for 4.000 per month Welcome to this inviting four-bedroom apartment , in Las Lolas, Nueva Andalucia. Located in a highly sought-after, secure development, this apartment offers the perfect combination of convenience and relaxation. Just a short walk from Centro Plaza, you'll find an excellent selection of restaurants, cafes, and bars. Puerto Banus is only a kilometer away, where you can enjoy a lively atmosphere with high-end dining, shopping, and vibrant nightlife. Inside, the apartment is equipped with all the amenities you need for a comfortable stay, including air conditioning, a fully equipped kitchen with modern appliances, and in-unit laundry facilities. The spacious lounge area features a PTV on an Amazon Firestick and high-speed Wi-Fi for your entertainment. Residents can also enjoy the communal pool, a great spot to unwind. Please be mindful of the pool hours and rules to maintain a peaceful environment for all. Las Lolas is known for its peaceful setting, making it an ideal retreat. We kindly ask guests to respect the quiet nature of the community—this is not a suitable location for large gatherings or events. The nearby neighborhoods of La Campana and Aloha offer a variety of dining options, all within easy walking distance. Golf enthusiasts will appreciate the numerous courses close by. Don't miss the vibrant Spanish market every Saturday morning, starting at Centro Plaza and continuing past the historic bullring.

| Setting<br>Close To Golf<br>Close To Port<br>Close To Shops<br>Close To Sea<br>Close To Town<br>Close To Schools | Orientation<br>South East                                            | Condition<br>Excellent                                                                                                         | Pool Communal                |
|------------------------------------------------------------------------------------------------------------------|----------------------------------------------------------------------|--------------------------------------------------------------------------------------------------------------------------------|------------------------------|
| Climate Control                                                                                                  | Views<br>Mountain<br>Country<br>Panoramic<br>Garden<br>Pool<br>Urban | Features<br>Covered Terrace<br>Lift<br>Fitted Wardrobes<br>Near Transport<br>Private Terrace<br>Satellite TV<br>Double Glazing | Furniture<br>Fully Furnished |
| Kitchen<br>V Fully Fitted                                                                                        | Garden<br>✓ Communal                                                 | Parking<br>Private                                                                                                             | Category<br>Luxury           |