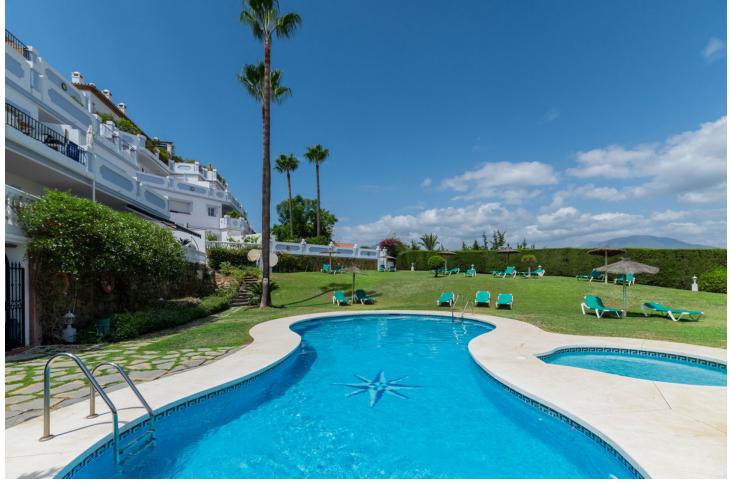

AVAILABLE UNTIL APRIL 2025 for 4.000 per month Welcome to this inviting four-bedroom apartment , in Las Lolas, Nueva Andalucia. Located in a highly sought-after, secure development, this apartment offers the perfect combination of convenience and relaxation. Just a short walk from Centro Plaza, you'll find an excellent selection of restaurants, cafes, and bars. Puerto Banus is only a kilometer away, where you can enjoy a lively atmosphere with high-end dining, shopping, and vibrant nightlife. Inside, the apartment is equipped with all the amenities you need for a comfortable stay, including air conditioning, a fully equipped kitchen with modern appliances, and in-unit laundry facilities. The spacious lounge area features a PTV on an Amazon Firestick and high-speed Wi-Fi for your entertainment. Residents can also enjoy the communal pool, a great spot to unwind. Please be mindful of the pool hours and rules to maintain a peaceful environment for all. Las Lolas is known for its peaceful setting, making it an ideal retreat. We kindly ask guests to respect the quiet nature of the community—this is not a suitable location for large gatherings or events. The nearby neighborhoods of La Campana and Aloha offer a variety of dining options, all within easy walking distance. Golf enthusiasts will appreciate the numerous courses close by. Don't miss the vibrant Spanish market every Saturday morning, starting at Centro Plaza and continuing past the historic bullring.

| Setting<br>Close To Golf<br>Close To Port<br>Close To Shops<br>Close To Sea<br>Close To Town<br>Close To Schools | Orientation<br>South East                                            | Condition<br>Excellent                                                                                                         | Pool Communal                |
|------------------------------------------------------------------------------------------------------------------|----------------------------------------------------------------------|--------------------------------------------------------------------------------------------------------------------------------|------------------------------|
| Climate Control                                                                                                  | Views<br>Mountain<br>Country<br>Panoramic<br>Garden<br>Pool<br>Urban | Features<br>Covered Terrace<br>Lift<br>Fitted Wardrobes<br>Near Transport<br>Private Terrace<br>Satellite TV<br>Double Glazing | Furniture<br>Fully Furnished |
| Kitchen<br>V Fully Fitted                                                                                        | Garden<br>✓ Communal                                                 | Parking<br>Private                                                                                                             | Category<br>Luxury           |