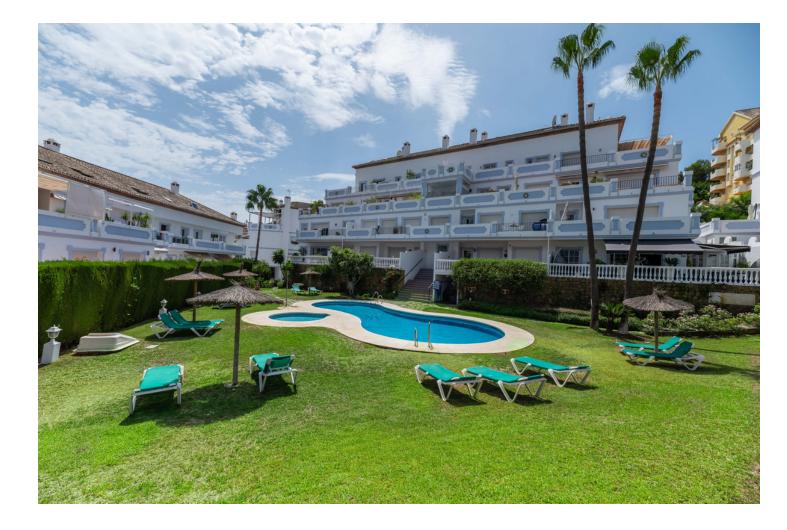

AVAILABLE UNTIL APRIL 2025 for 4.000 per month Welcome to this inviting four-bedroom apartment , in Las Lolas, Nueva Andalucia. Located in a highly sought-after, secure development, this apartment offers the perfect combination of convenience and relaxation. Just a short walk from Centro Plaza, you'll find an excellent selection of restaurants, cafes, and bars. Puerto Banus is only a kilometer away, where you can enjoy a lively atmosphere with high-end dining, shopping, and vibrant nightlife. Inside, the apartment is equipped with all the amenities you need for a comfortable stay, including air conditioning, a fully equipped kitchen with modern appliances, and in-unit laundry facilities. The spacious lounge area features a PTV on an Amazon Firestick and high-speed Wi-Fi for your entertainment. Residents can also enjoy the communal pool, a great spot to unwind. Please be mindful of the pool hours and rules to maintain a peaceful environment for all. Las Lolas is known for its peaceful setting, making it an ideal retreat. We kindly ask guests to respect the quiet nature of the community—this is not a suitable location for large gatherings or events. The nearby neighborhoods of La Campana and Aloha offer a variety of dining options, all within easy walking distance. Golf enthusiasts will appreciate the numerous courses close by. Don't miss the vibrant Spanish market every Saturday morning, starting at Centro Plaza and continuing past the historic bullring.

| Setting<br>Close To Golf<br>Close To Port<br>Close To Shops<br>Close To Sea<br>Close To Town<br>Close To Schools | Orientation<br>South East                                            | Condition<br>Excellent                                                                                                         | Pool Communal                |
|------------------------------------------------------------------------------------------------------------------|----------------------------------------------------------------------|--------------------------------------------------------------------------------------------------------------------------------|------------------------------|
| Climate Control                                                                                                  | Views<br>Mountain<br>Country<br>Panoramic<br>Garden<br>Pool<br>Urban | Features<br>Covered Terrace<br>Lift<br>Fitted Wardrobes<br>Near Transport<br>Private Terrace<br>Satellite TV<br>Double Glazing | Furniture<br>Fully Furnished |
| Kitchen<br>V Fully Fitted                                                                                        | Garden<br>✓ Communal                                                 | Parking<br>Private                                                                                                             | Category<br>Luxury           |