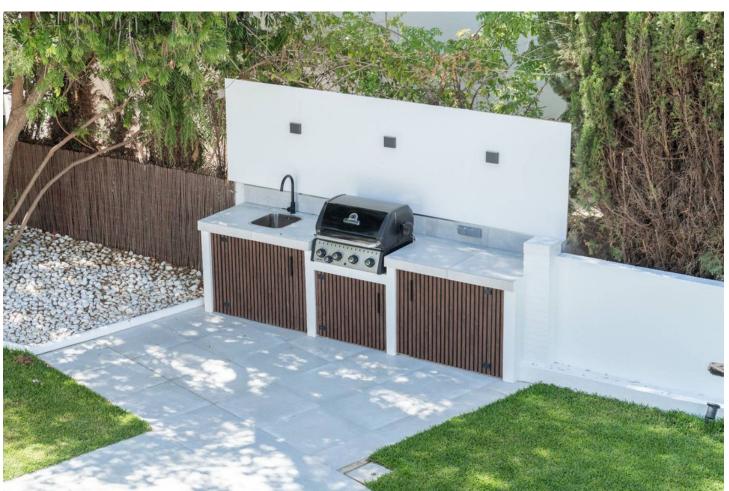

## Long Term Rental - House - Benahavís 14.000€ / Month

www.mibgroup.es +34 662 58 96 58 info@mibgroup.es

Ref.-ID: MIBGR4875979 Benahavís House

5

5

406 m2

1018 m2

Experience the refined comfort of this beautifully renovated villa, nestled in the peaceful and exclusive El Paraíso Alto area, surrounded by prestigious golf courses. Prime Location: This villa is located on a quiet cul-de-sac, providing exceptional tranquility and privacy. It's just a 15-minute drive to Puerto Banús and under 10 minutes to the nearest beach, as well as Benahavis, known for its delightful restaurants and bars. Interior Spaces: The villa boasts five spacious bedrooms, each with its own en-suite bathroom, ensuring privacy for every resident. The expansive open-plan kitchen, featuring Samsung and Bosch appliances, is perfect for those who love to cook. The bright living room is designed for a warm and inviting atmosphere. Additional Amenities: A well-equipped laundry room adds convenience to your daily life. The villa also includes ample storage and built-in wardrobes, enhancing the airy feel throughout the home. Outdoor Areas: Relax in the lovely patio, ideal for outdoor leisure, or take a refreshing dip in the 10-meter pool, which also has a heating option. Adjacent to the pool, there's a cozy lounge and dining area perfect for gatherings with family and friends. The stylish outdoor kitchen is a dream for barbecue enthusiasts. Garden and Views: The garden is a vibrant oasis, featuring year-round blooming flowers that create a colorful backdrop. The second floor offers sea views, while a spacious terrace provides plenty of room to unwind and take in the scenery. Sun and Privacy: This villa offers a perfect lifestyle, allowing you to bask in the sun and enjoy privacy throughout the day in a beautiful setting.