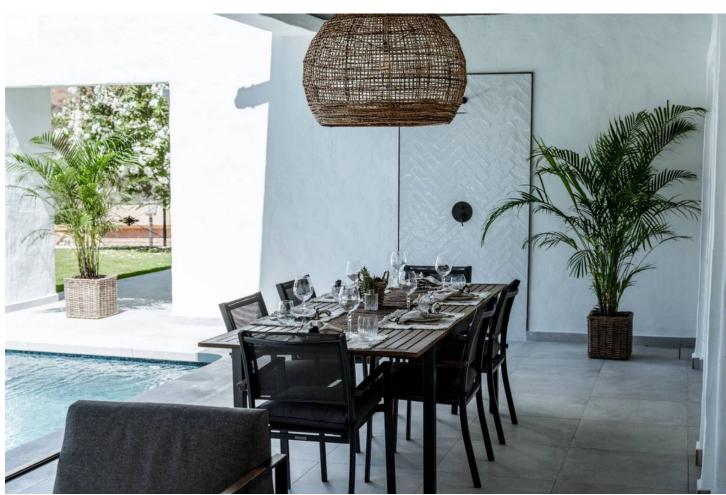

## Long Term Rental - House - Benahavís 14.000€ / Month

www.mibgroup.es +34 662 58 96 58 info@mibgroup.es

Ref.-ID: MIBGR4875979 Benahavís House

5

5

406 m2

1018 m2

Experience the refined comfort of this beautifully renovated villa, nestled in the peaceful and exclusive El Paraíso Alto area, surrounded by prestigious golf courses. Prime Location: This villa is located on a quiet cul-de-sac, providing exceptional tranquility and privacy. It's just a 15-minute drive to Puerto Banús and under 10 minutes to the nearest beach, as well as Benahavis, known for its delightful restaurants and bars. Interior Spaces: The villa boasts five spacious bedrooms, each with its own en-suite bathroom, ensuring privacy for every resident. The expansive open-plan kitchen, featuring Samsung and Bosch appliances, is perfect for those who love to cook. The bright living room is designed for a warm and inviting atmosphere. Additional Amenities: A well-equipped laundry room adds convenience to your daily life. The villa also includes ample storage and built-in wardrobes, enhancing the airy feel throughout the home. Outdoor Areas: Relax in the lovely patio, ideal for outdoor leisure, or take a refreshing dip in the 10-meter pool, which also has a heating option. Adjacent to the pool, there's a cozy lounge and dining area perfect for gatherings with family and friends. The stylish outdoor kitchen is a dream for barbecue enthusiasts. Garden and Views: The garden is a vibrant oasis, featuring year-round blooming flowers that create a colorful backdrop. The second floor offers sea views, while a spacious terrace provides plenty of room to unwind and take in the scenery. Sun and Privacy: This villa offers a perfect lifestyle, allowing you to bask in the sun and enjoy privacy throughout the day in a beautiful setting.

| Close To Golf Close To Shops Close To Town Close To Schools  Climate Control Air Conditioning Pre Installed A/C Hot A/C | South South West  Views Sea Mountain Garden | Excellent Recently Renovated  Features Covered Terrace Fitted Wardrobes Private Terrace | Private Private Furniture Fully Furnished |
|-------------------------------------------------------------------------------------------------------------------------|---------------------------------------------|-----------------------------------------------------------------------------------------|-------------------------------------------|
| Cold A/C Fireplace                                                                                                      | Pool                                        | WiFi Games Room Storage Room Utility Room Ensuite Bathroom Bar Barbeque Double Glazing  |                                           |
| Kitchen Fully Fitted                                                                                                    | <b>Garden</b> Private                       | Security Electric Blinds Entry Phone Alarm System 24 Hour Security Safe                 | Parking Private                           |
| Utilities  Electricity  Drinkable Water                                                                                 | Category Golf Luxury                        |                                                                                         |                                           |