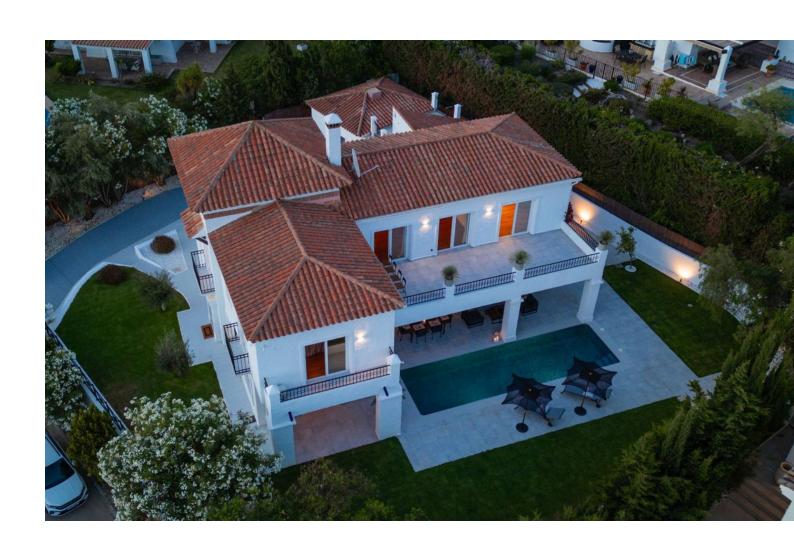

## Long Term Rental - House - Benahavís 14.000€ / Month

www.mibgroup.es +34 662 58 96 58 info@mibgroup.es

Ref.-ID: MIBGR4875979 Benahavís House

5

5

406 m2

1018 m2

Experience the refined comfort of this beautifully renovated villa, nestled in the peaceful and exclusive El Paraíso Alto area, surrounded by prestigious golf courses. Prime Location: This villa is located on a quiet cul-de-sac, providing exceptional tranquility and privacy. It's just a 15-minute drive to Puerto Banús and under 10 minutes to the nearest beach, as well as Benahavis, known for its delightful restaurants and bars. Interior Spaces: The villa boasts five spacious bedrooms, each with its own en-suite bathroom, ensuring privacy for every resident. The expansive open-plan kitchen, featuring Samsung and Bosch appliances, is perfect for those who love to cook. The bright living room is designed for a warm and inviting atmosphere. Additional Amenities: A well-equipped laundry room adds convenience to your daily life. The villa also includes ample storage and built-in wardrobes, enhancing the airy feel throughout the home. Outdoor Areas: Relax in the lovely patio, ideal for outdoor leisure, or take a refreshing dip in the 10-meter pool, which also has a heating option. Adjacent to the pool, there's a cozy lounge and dining area perfect for gatherings with family and friends. The stylish outdoor kitchen is a dream for barbecue enthusiasts. Garden and Views: The garden is a vibrant oasis, featuring year-round blooming flowers that create a colorful backdrop. The second floor offers sea views, while a spacious terrace provides plenty of room to unwind and take in the scenery. Sun and Privacy: This villa offers a perfect lifestyle, allowing you to bask in the sun and enjoy privacy throughout the day in a beautiful setting.