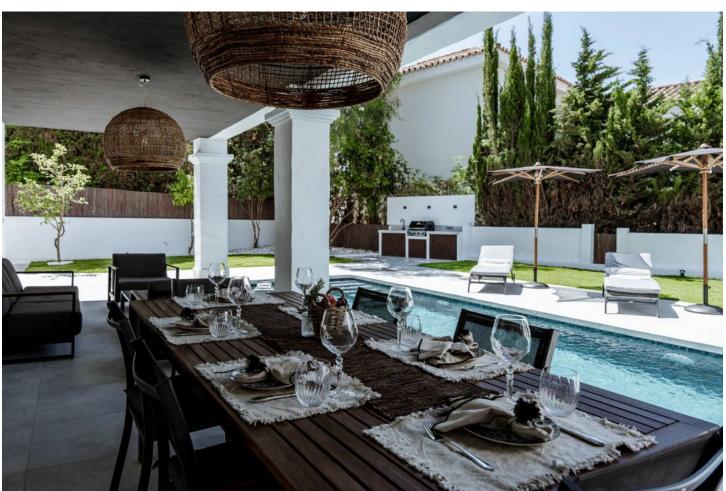

## Long Term Rental - House - Benahavís 14.000€ / Month

www.mibgroup.es +34 662 58 96 58 info@mibgroup.es

Ref.-ID: MIBGR4875979 Benahavís House

5

5

406 m2

1018 m2

Experience the refined comfort of this beautifully renovated villa, nestled in the peaceful and exclusive El Paraíso Alto area, surrounded by prestigious golf courses. Prime Location: This villa is located on a quiet cul-de-sac, providing exceptional tranquility and privacy. It's just a 15-minute drive to Puerto Banús and under 10 minutes to the nearest beach, as well as Benahavis, known for its delightful restaurants and bars. Interior Spaces: The villa boasts five spacious bedrooms, each with its own en-suite bathroom, ensuring privacy for every resident. The expansive open-plan kitchen, featuring Samsung and Bosch appliances, is perfect for those who love to cook. The bright living room is designed for a warm and inviting atmosphere. Additional Amenities: A well-equipped laundry room adds convenience to your daily life. The villa also includes ample storage and built-in wardrobes, enhancing the airy feel throughout the home. Outdoor Areas: Relax in the lovely patio, ideal for outdoor leisure, or take a refreshing dip in the 10-meter pool, which also has a heating option. Adjacent to the pool, there's a cozy lounge and dining area perfect for gatherings with family and friends. The stylish outdoor kitchen is a dream for barbecue enthusiasts. Garden and Views: The garden is a vibrant oasis, featuring year-round blooming flowers that create a colorful backdrop. The second floor offers sea views, while a spacious terrace provides plenty of room to unwind and take in the scenery. Sun and Privacy: This villa offers a perfect lifestyle, allowing you to bask in the sun and enjoy privacy throughout the day in a beautiful setting.

| Close To Golf Close To Shops Close To Town Close To Schools  Climate Control Air Conditioning Pre Installed A/C Hot A/C | South South West  Views Sea Mountain Garden | Excellent Recently Renovated  Features Covered Terrace Fitted Wardrobes Private Terrace | Private Private Furniture Fully Furnished |
|-------------------------------------------------------------------------------------------------------------------------|---------------------------------------------|-----------------------------------------------------------------------------------------|-------------------------------------------|
| Cold A/C Fireplace                                                                                                      | Pool                                        | WiFi Games Room Storage Room Utility Room Ensuite Bathroom Bar Barbeque Double Glazing  |                                           |
| Kitchen Fully Fitted                                                                                                    | <b>Garden</b> Private                       | Security Electric Blinds Entry Phone Alarm System 24 Hour Security Safe                 | Parking Private                           |
| Utilities  Electricity  Drinkable Water                                                                                 | Category Golf Luxury                        |                                                                                         |                                           |