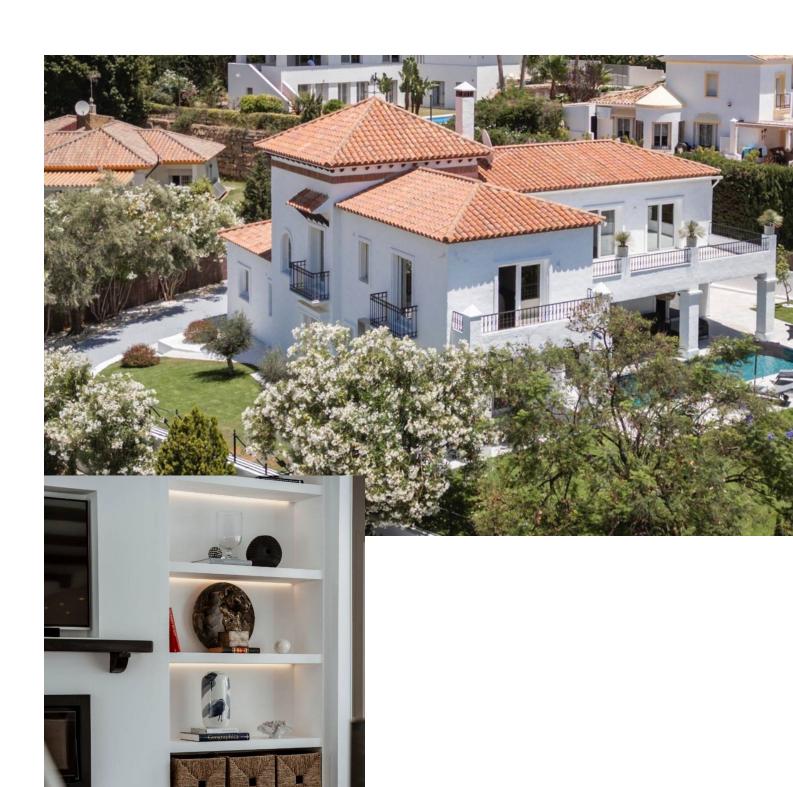

## Long Term Rental - House - Benahavís 14.000€ / Month

www.mibgroup.es +34 662 58 96 58 info@mibgroup.es

Ref.-ID: MIBGR4875979 Benahavís House

5

5

406 m2

1018 m2

Experience the refined comfort of this beautifully renovated villa, nestled in the peaceful and exclusive El Paraíso Alto area, surrounded by prestigious golf courses. Prime Location: This villa is located on a quiet cul-de-sac, providing exceptional tranquility and privacy. It's just a 15-minute drive to Puerto Banús and under 10 minutes to the nearest beach, as well as Benahavis, known for its delightful restaurants and bars. Interior Spaces: The villa boasts five spacious bedrooms, each with its own en-suite bathroom, ensuring privacy for every resident. The expansive open-plan kitchen, featuring Samsung and Bosch appliances, is perfect for those who love to cook. The bright living room is designed for a warm and inviting atmosphere. Additional Amenities: A well-equipped laundry room adds convenience to your daily life. The villa also includes ample storage and built-in wardrobes, enhancing the airy feel throughout the home. Outdoor Areas: Relax in the lovely patio, ideal for outdoor leisure, or take a refreshing dip in the 10-meter pool, which also has a heating option. Adjacent to the pool, there's a cozy lounge and dining area perfect for gatherings with family and friends. The stylish outdoor kitchen is a dream for barbecue enthusiasts. Garden and Views: The garden is a vibrant oasis, featuring year-round blooming flowers that create a colorful backdrop. The second floor offers sea views, while a spacious terrace provides plenty of room to unwind and take in the scenery. Sun and Privacy: This villa offers a perfect lifestyle, allowing you to bask in the sun and enjoy privacy throughout the day in a beautiful setting.