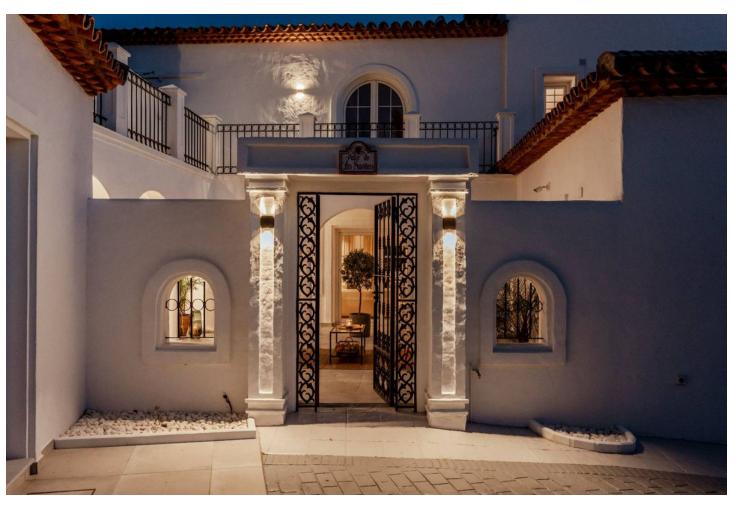

## Long Term Rental - House - Benahavís 14.000€ / Month

www.mibgroup.es +34 662 58 96 58 info@mibgroup.es

Ref.-ID: MIBGR4875979 Benahavís House

5

5

406 m2

1018 m2

Experience the refined comfort of this beautifully renovated villa, nestled in the peaceful and exclusive El Paraíso Alto area, surrounded by prestigious golf courses. Prime Location: This villa is located on a quiet cul-de-sac, providing exceptional tranquility and privacy. It's just a 15-minute drive to Puerto Banús and under 10 minutes to the nearest beach, as well as Benahavis, known for its delightful restaurants and bars. Interior Spaces: The villa boasts five spacious bedrooms, each with its own en-suite bathroom, ensuring privacy for every resident. The expansive open-plan kitchen, featuring Samsung and Bosch appliances, is perfect for those who love to cook. The bright living room is designed for a warm and inviting atmosphere. Additional Amenities: A well-equipped laundry room adds convenience to your daily life. The villa also includes ample storage and built-in wardrobes, enhancing the airy feel throughout the home. Outdoor Areas: Relax in the lovely patio, ideal for outdoor leisure, or take a refreshing dip in the 10-meter pool, which also has a heating option. Adjacent to the pool, there's a cozy lounge and dining area perfect for gatherings with family and friends. The stylish outdoor kitchen is a dream for barbecue enthusiasts. Garden and Views: The garden is a vibrant oasis, featuring year-round blooming flowers that create a colorful backdrop. The second floor offers sea views, while a spacious terrace provides plenty of room to unwind and take in the scenery. Sun and Privacy: This villa offers a perfect lifestyle, allowing you to bask in the sun and enjoy privacy throughout the day in a beautiful setting.