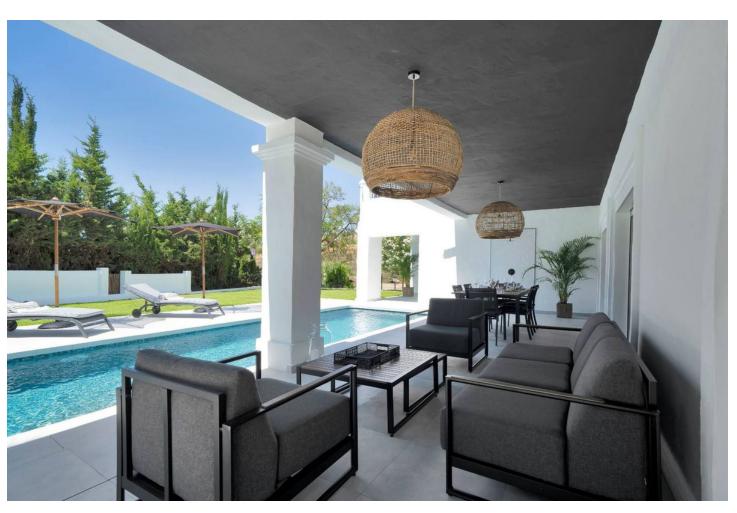

## Long Term Rental - House - Benahavís 14.000€ / Month

www.mibgroup.es +34 662 58 96 58 info@mibgroup.es

Ref.-ID: MIBGR4875979 Benahavís House

5

5

406 m2

1018 m2

Experience the refined comfort of this beautifully renovated villa, nestled in the peaceful and exclusive El Paraíso Alto area, surrounded by prestigious golf courses. Prime Location: This villa is located on a quiet cul-de-sac, providing exceptional tranquility and privacy. It's just a 15-minute drive to Puerto Banús and under 10 minutes to the nearest beach, as well as Benahavis, known for its delightful restaurants and bars. Interior Spaces: The villa boasts five spacious bedrooms, each with its own en-suite bathroom, ensuring privacy for every resident. The expansive open-plan kitchen, featuring Samsung and Bosch appliances, is perfect for those who love to cook. The bright living room is designed for a warm and inviting atmosphere. Additional Amenities: A well-equipped laundry room adds convenience to your daily life. The villa also includes ample storage and built-in wardrobes, enhancing the airy feel throughout the home. Outdoor Areas: Relax in the lovely patio, ideal for outdoor leisure, or take a refreshing dip in the 10-meter pool, which also has a heating option. Adjacent to the pool, there's a cozy lounge and dining area perfect for gatherings with family and friends. The stylish outdoor kitchen is a dream for barbecue enthusiasts. Garden and Views: The garden is a vibrant oasis, featuring year-round blooming flowers that create a colorful backdrop. The second floor offers sea views, while a spacious terrace provides plenty of room to unwind and take in the scenery. Sun and Privacy: This villa offers a perfect lifestyle, allowing you to bask in the sun and enjoy privacy throughout the day in a beautiful setting.