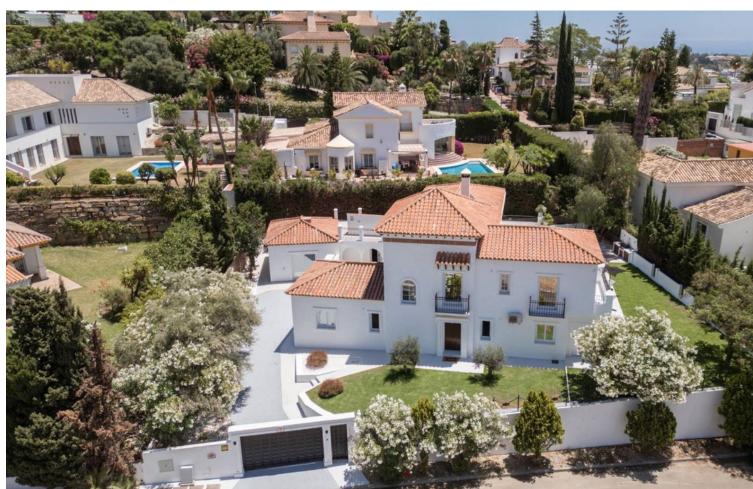

## Long Term Rental - House - Benahavís 14.000€ / Month

www.mibgroup.es +34 662 58 96 58 info@mibgroup.es

Ref.-ID: MIBGR4875979 Benahavís House

5

5

406 m2

1018 m2

Experience the refined comfort of this beautifully renovated villa, nestled in the peaceful and exclusive El Paraíso Alto area, surrounded by prestigious golf courses. Prime Location: This villa is located on a quiet cul-de-sac, providing exceptional tranquility and privacy. It's just a 15-minute drive to Puerto Banús and under 10 minutes to the nearest beach, as well as Benahavis, known for its delightful restaurants and bars. Interior Spaces: The villa boasts five spacious bedrooms, each with its own en-suite bathroom, ensuring privacy for every resident. The expansive open-plan kitchen, featuring Samsung and Bosch appliances, is perfect for those who love to cook. The bright living room is designed for a warm and inviting atmosphere. Additional Amenities: A well-equipped laundry room adds convenience to your daily life. The villa also includes ample storage and built-in wardrobes, enhancing the airy feel throughout the home. Outdoor Areas: Relax in the lovely patio, ideal for outdoor leisure, or take a refreshing dip in the 10-meter pool, which also has a heating option. Adjacent to the pool, there's a cozy lounge and dining area perfect for gatherings with family and friends. The stylish outdoor kitchen is a dream for barbecue enthusiasts. Garden and Views: The garden is a vibrant oasis, featuring year-round blooming flowers that create a colorful backdrop. The second floor offers sea views, while a spacious terrace provides plenty of room to unwind and take in the scenery. Sun and Privacy: This villa offers a perfect lifestyle, allowing you to bask in the sun and enjoy privacy throughout the day in a beautiful setting.