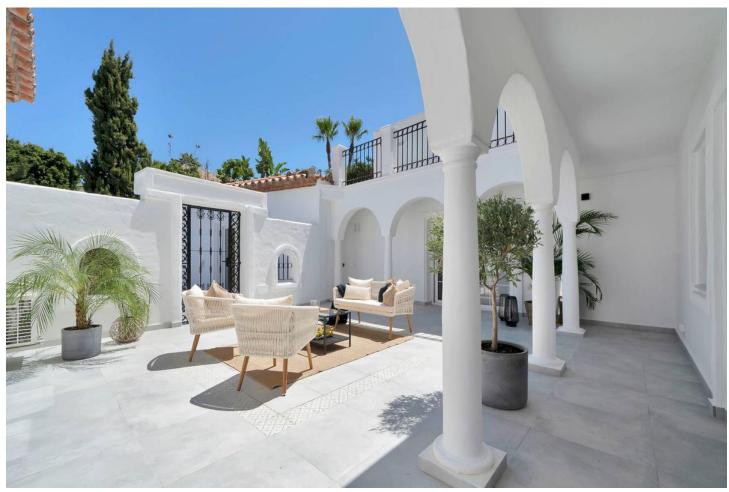

## Long Term Rental - House - Benahavís 14.000€ / Month

www.mibgroup.es +34 662 58 96 58 info@mibgroup.es

Ref.-ID: MIBGR4875979 Benahavís House

5

5

406 m2

1018 m2

Experience the refined comfort of this beautifully renovated villa, nestled in the peaceful and exclusive El Paraíso Alto area, surrounded by prestigious golf courses. Prime Location: This villa is located on a quiet cul-de-sac, providing exceptional tranquility and privacy. It's just a 15-minute drive to Puerto Banús and under 10 minutes to the nearest beach, as well as Benahavis, known for its delightful restaurants and bars. Interior Spaces: The villa boasts five spacious bedrooms, each with its own en-suite bathroom, ensuring privacy for every resident. The expansive open-plan kitchen, featuring Samsung and Bosch appliances, is perfect for those who love to cook. The bright living room is designed for a warm and inviting atmosphere. Additional Amenities: A well-equipped laundry room adds convenience to your daily life. The villa also includes ample storage and built-in wardrobes, enhancing the airy feel throughout the home. Outdoor Areas: Relax in the lovely patio, ideal for outdoor leisure, or take a refreshing dip in the 10-meter pool, which also has a heating option. Adjacent to the pool, there's a cozy lounge and dining area perfect for gatherings with family and friends. The stylish outdoor kitchen is a dream for barbecue enthusiasts. Garden and Views: The garden is a vibrant oasis, featuring year-round blooming flowers that create a colorful backdrop. The second floor offers sea views, while a spacious terrace provides plenty of room to unwind and take in the scenery. Sun and Privacy: This villa offers a perfect lifestyle, allowing you to bask in the sun and enjoy privacy throughout the day in a beautiful setting.