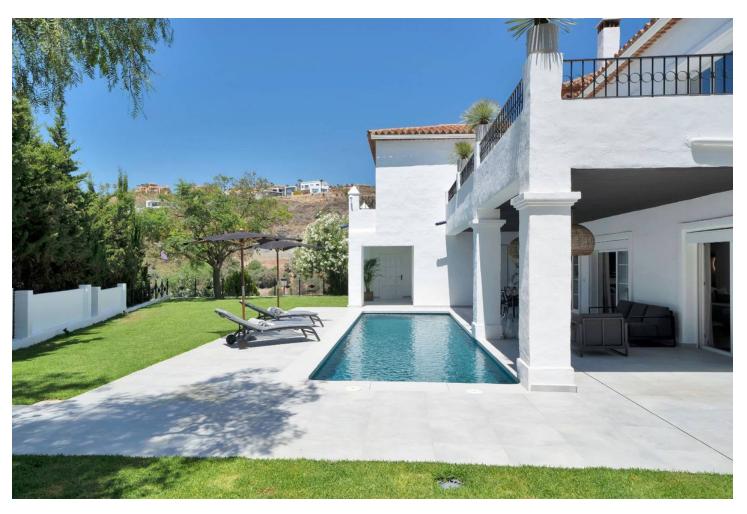

## Long Term Rental - House - Benahavís 14.000€ / Month

www.mibgroup.es +34 662 58 96 58 info@mibgroup.es

Ref.-ID: MIBGR4875979 Benahavís House

5

5

406 m2

1018 m2

Experience the refined comfort of this beautifully renovated villa, nestled in the peaceful and exclusive El Paraíso Alto area, surrounded by prestigious golf courses. Prime Location: This villa is located on a quiet cul-de-sac, providing exceptional tranquility and privacy. It's just a 15-minute drive to Puerto Banús and under 10 minutes to the nearest beach, as well as Benahavis, known for its delightful restaurants and bars. Interior Spaces: The villa boasts five spacious bedrooms, each with its own en-suite bathroom, ensuring privacy for every resident. The expansive open-plan kitchen, featuring Samsung and Bosch appliances, is perfect for those who love to cook. The bright living room is designed for a warm and inviting atmosphere. Additional Amenities: A well-equipped laundry room adds convenience to your daily life. The villa also includes ample storage and built-in wardrobes, enhancing the airy feel throughout the home. Outdoor Areas: Relax in the lovely patio, ideal for outdoor leisure, or take a refreshing dip in the 10-meter pool, which also has a heating option. Adjacent to the pool, there's a cozy lounge and dining area perfect for gatherings with family and friends. The stylish outdoor kitchen is a dream for barbecue enthusiasts. Garden and Views: The garden is a vibrant oasis, featuring year-round blooming flowers that create a colorful backdrop. The second floor offers sea views, while a spacious terrace provides plenty of room to unwind and take in the scenery. Sun and Privacy: This villa offers a perfect lifestyle, allowing you to bask in the sun and enjoy privacy throughout the day in a beautiful setting.