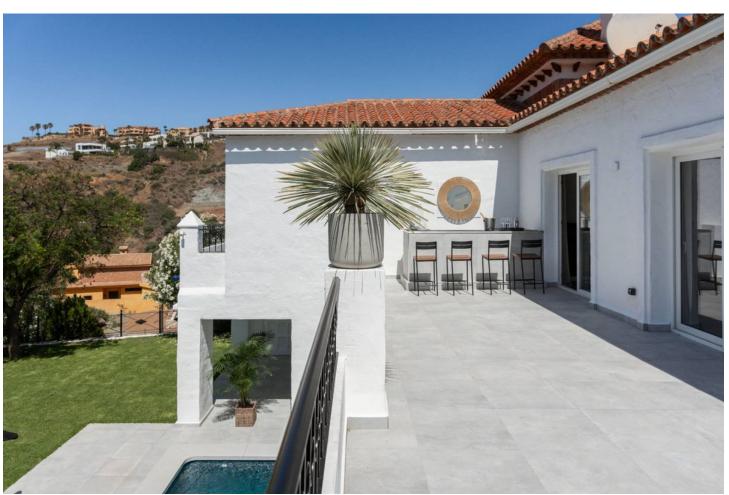

## Long Term Rental - House - Benahavís 14.000€ / Month

www.mibgroup.es +34 662 58 96 58 info@mibgroup.es

Ref.-ID: MIBGR4875979 Benahavís House

5

5

406 m2

1018 m2

Experience the refined comfort of this beautifully renovated villa, nestled in the peaceful and exclusive El Paraíso Alto area, surrounded by prestigious golf courses. Prime Location: This villa is located on a quiet cul-de-sac, providing exceptional tranquility and privacy. It's just a 15-minute drive to Puerto Banús and under 10 minutes to the nearest beach, as well as Benahavis, known for its delightful restaurants and bars. Interior Spaces: The villa boasts five spacious bedrooms, each with its own en-suite bathroom, ensuring privacy for every resident. The expansive open-plan kitchen, featuring Samsung and Bosch appliances, is perfect for those who love to cook. The bright living room is designed for a warm and inviting atmosphere. Additional Amenities: A well-equipped laundry room adds convenience to your daily life. The villa also includes ample storage and built-in wardrobes, enhancing the airy feel throughout the home. Outdoor Areas: Relax in the lovely patio, ideal for outdoor leisure, or take a refreshing dip in the 10-meter pool, which also has a heating option. Adjacent to the pool, there's a cozy lounge and dining area perfect for gatherings with family and friends. The stylish outdoor kitchen is a dream for barbecue enthusiasts. Garden and Views: The garden is a vibrant oasis, featuring year-round blooming flowers that create a colorful backdrop. The second floor offers sea views, while a spacious terrace provides plenty of room to unwind and take in the scenery. Sun and Privacy: This villa offers a perfect lifestyle, allowing you to bask in the sun and enjoy privacy throughout the day in a beautiful setting.