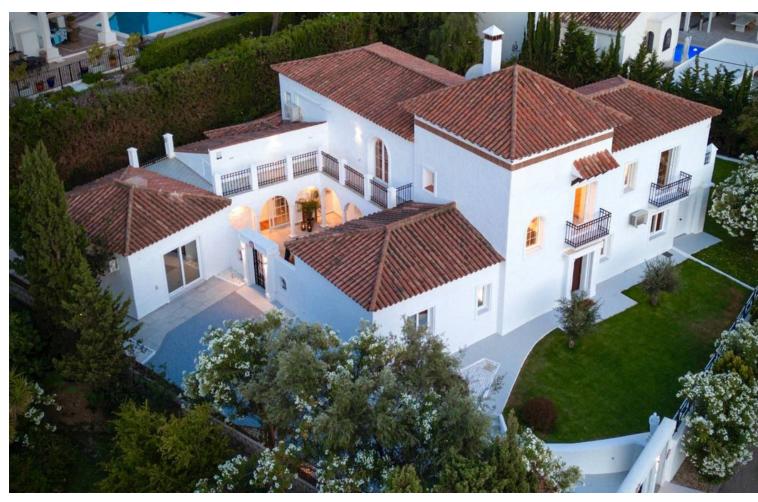

## Long Term Rental - House - Benahavís 14.000€ / Month

www.mibgroup.es +34 662 58 96 58 info@mibgroup.es

Ref.-ID: MIBGR4875979 Benahavís House

5

5

406 m2

1018 m2

Experience the refined comfort of this beautifully renovated villa, nestled in the peaceful and exclusive El Paraíso Alto area, surrounded by prestigious golf courses. Prime Location: This villa is located on a quiet cul-de-sac, providing exceptional tranquility and privacy. It's just a 15-minute drive to Puerto Banús and under 10 minutes to the nearest beach, as well as Benahavis, known for its delightful restaurants and bars. Interior Spaces: The villa boasts five spacious bedrooms, each with its own en-suite bathroom, ensuring privacy for every resident. The expansive open-plan kitchen, featuring Samsung and Bosch appliances, is perfect for those who love to cook. The bright living room is designed for a warm and inviting atmosphere. Additional Amenities: A well-equipped laundry room adds convenience to your daily life. The villa also includes ample storage and built-in wardrobes, enhancing the airy feel throughout the home. Outdoor Areas: Relax in the lovely patio, ideal for outdoor leisure, or take a refreshing dip in the 10-meter pool, which also has a heating option. Adjacent to the pool, there's a cozy lounge and dining area perfect for gatherings with family and friends. The stylish outdoor kitchen is a dream for barbecue enthusiasts. Garden and Views: The garden is a vibrant oasis, featuring year-round blooming flowers that create a colorful backdrop. The second floor offers sea views, while a spacious terrace provides plenty of room to unwind and take in the scenery. Sun and Privacy: This villa offers a perfect lifestyle, allowing you to bask in the sun and enjoy privacy throughout the day in a beautiful setting.