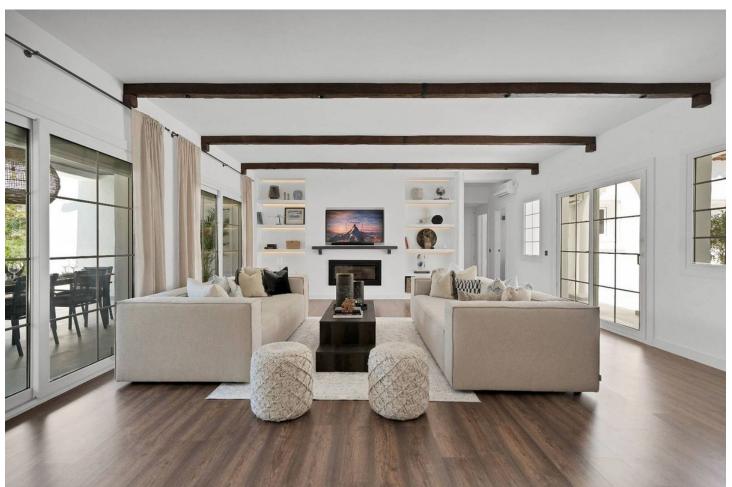

## Long Term Rental - House - Benahavís 14.000€ / Month

www.mibgroup.es +34 662 58 96 58 info@mibgroup.es

Ref.-ID: MIBGR4875979 Benahavís House

5

5

406 m2

1018 m2

Experience the refined comfort of this beautifully renovated villa, nestled in the peaceful and exclusive El Paraíso Alto area, surrounded by prestigious golf courses. Prime Location: This villa is located on a quiet cul-de-sac, providing exceptional tranquility and privacy. It's just a 15-minute drive to Puerto Banús and under 10 minutes to the nearest beach, as well as Benahavis, known for its delightful restaurants and bars. Interior Spaces: The villa boasts five spacious bedrooms, each with its own en-suite bathroom, ensuring privacy for every resident. The expansive open-plan kitchen, featuring Samsung and Bosch appliances, is perfect for those who love to cook. The bright living room is designed for a warm and inviting atmosphere. Additional Amenities: A well-equipped laundry room adds convenience to your daily life. The villa also includes ample storage and built-in wardrobes, enhancing the airy feel throughout the home. Outdoor Areas: Relax in the lovely patio, ideal for outdoor leisure, or take a refreshing dip in the 10-meter pool, which also has a heating option. Adjacent to the pool, there's a cozy lounge and dining area perfect for gatherings with family and friends. The stylish outdoor kitchen is a dream for barbecue enthusiasts. Garden and Views: The garden is a vibrant oasis, featuring year-round blooming flowers that create a colorful backdrop. The second floor offers sea views, while a spacious terrace provides plenty of room to unwind and take in the scenery. Sun and Privacy: This villa offers a perfect lifestyle, allowing you to bask in the sun and enjoy privacy throughout the day in a beautiful setting.