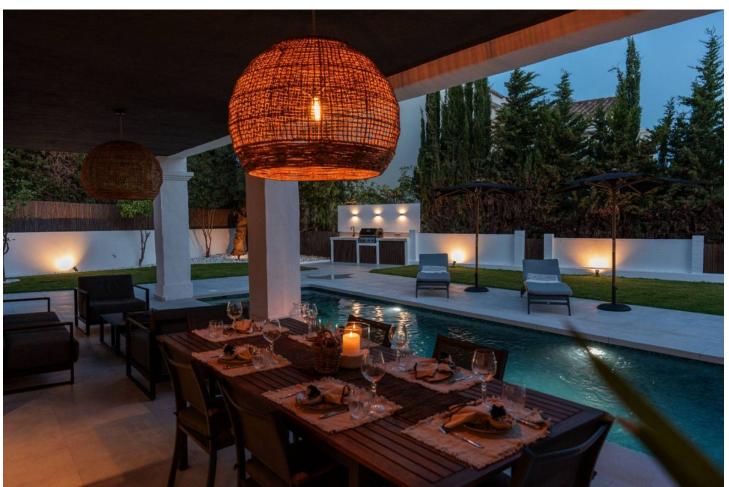

## Long Term Rental - House - Benahavís 14.000€ / Month

www.mibgroup.es +34 662 58 96 58 info@mibgroup.es

Ref.-ID: MIBGR4875979 Benahavís House

5

5

406 m2

1018 m2

Experience the refined comfort of this beautifully renovated villa, nestled in the peaceful and exclusive El Paraíso Alto area, surrounded by prestigious golf courses. Prime Location: This villa is located on a quiet cul-de-sac, providing exceptional tranquility and privacy. It's just a 15-minute drive to Puerto Banús and under 10 minutes to the nearest beach, as well as Benahavis, known for its delightful restaurants and bars. Interior Spaces: The villa boasts five spacious bedrooms, each with its own en-suite bathroom, ensuring privacy for every resident. The expansive open-plan kitchen, featuring Samsung and Bosch appliances, is perfect for those who love to cook. The bright living room is designed for a warm and inviting atmosphere. Additional Amenities: A well-equipped laundry room adds convenience to your daily life. The villa also includes ample storage and built-in wardrobes, enhancing the airy feel throughout the home. Outdoor Areas: Relax in the lovely patio, ideal for outdoor leisure, or take a refreshing dip in the 10-meter pool, which also has a heating option. Adjacent to the pool, there's a cozy lounge and dining area perfect for gatherings with family and friends. The stylish outdoor kitchen is a dream for barbecue enthusiasts. Garden and Views: The garden is a vibrant oasis, featuring year-round blooming flowers that create a colorful backdrop. The second floor offers sea views, while a spacious terrace provides plenty of room to unwind and take in the scenery. Sun and Privacy: This villa offers a perfect lifestyle, allowing you to bask in the sun and enjoy privacy throughout the day in a beautiful setting.