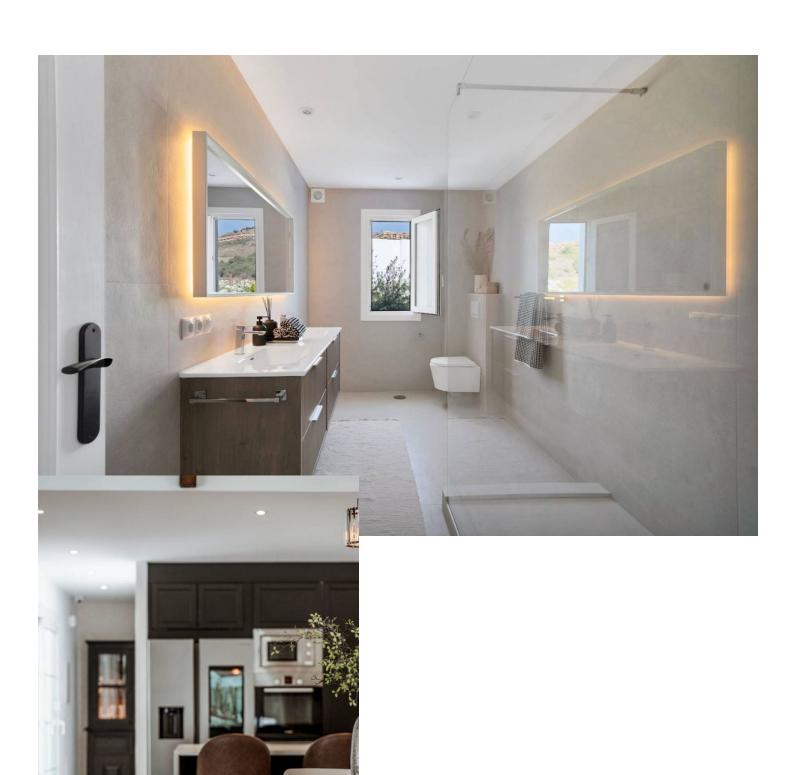

## Long Term Rental - House - Benahavís 14.000€ / Month

www.mibgroup.es +34 662 58 96 58 info@mibgroup.es

Ref.-ID: MIBGR4875979 Benahavís House

5

5

406 m2

1018 m2

Experience the refined comfort of this beautifully renovated villa, nestled in the peaceful and exclusive El Paraíso Alto area, surrounded by prestigious golf courses. Prime Location: This villa is located on a quiet cul-de-sac, providing exceptional tranquility and privacy. It's just a 15-minute drive to Puerto Banús and under 10 minutes to the nearest beach, as well as Benahavis, known for its delightful restaurants and bars. Interior Spaces: The villa boasts five spacious bedrooms, each with its own en-suite bathroom, ensuring privacy for every resident. The expansive open-plan kitchen, featuring Samsung and Bosch appliances, is perfect for those who love to cook. The bright living room is designed for a warm and inviting atmosphere. Additional Amenities: A well-equipped laundry room adds convenience to your daily life. The villa also includes ample storage and built-in wardrobes, enhancing the airy feel throughout the home. Outdoor Areas: Relax in the lovely patio, ideal for outdoor leisure, or take a refreshing dip in the 10-meter pool, which also has a heating option. Adjacent to the pool, there's a cozy lounge and dining area perfect for gatherings with family and friends. The stylish outdoor kitchen is a dream for barbecue enthusiasts. Garden and Views: The garden is a vibrant oasis, featuring year-round blooming flowers that create a colorful backdrop. The second floor offers sea views, while a spacious terrace provides plenty of room to unwind and take in the scenery. Sun and Privacy: This villa offers a perfect lifestyle, allowing you to bask in the sun and enjoy privacy throughout the day in a beautiful setting.