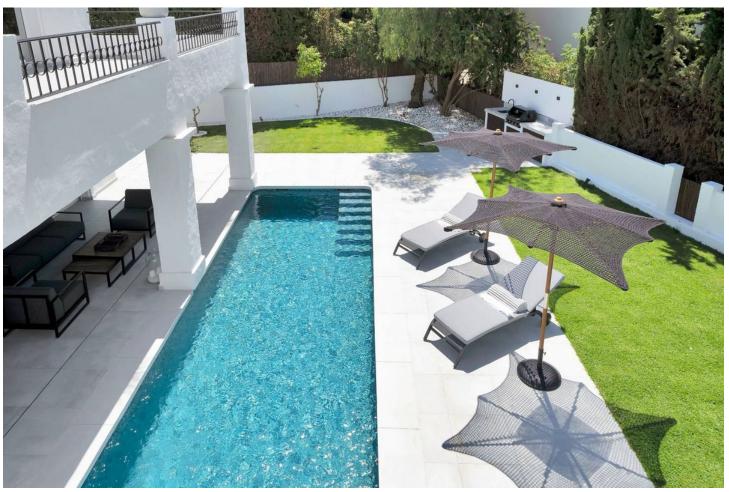

## Long Term Rental - House - Benahavís 14.000€ / Month

www.mibgroup.es +34 662 58 96 58 info@mibgroup.es

Ref.-ID: MIBGR4875979 Benahavís House

5

5

406 m2

1018 m2

Experience the refined comfort of this beautifully renovated villa, nestled in the peaceful and exclusive El Paraíso Alto area, surrounded by prestigious golf courses. Prime Location: This villa is located on a quiet cul-de-sac, providing exceptional tranquility and privacy. It's just a 15-minute drive to Puerto Banús and under 10 minutes to the nearest beach, as well as Benahavis, known for its delightful restaurants and bars. Interior Spaces: The villa boasts five spacious bedrooms, each with its own en-suite bathroom, ensuring privacy for every resident. The expansive open-plan kitchen, featuring Samsung and Bosch appliances, is perfect for those who love to cook. The bright living room is designed for a warm and inviting atmosphere. Additional Amenities: A well-equipped laundry room adds convenience to your daily life. The villa also includes ample storage and built-in wardrobes, enhancing the airy feel throughout the home. Outdoor Areas: Relax in the lovely patio, ideal for outdoor leisure, or take a refreshing dip in the 10-meter pool, which also has a heating option. Adjacent to the pool, there's a cozy lounge and dining area perfect for gatherings with family and friends. The stylish outdoor kitchen is a dream for barbecue enthusiasts. Garden and Views: The garden is a vibrant oasis, featuring year-round blooming flowers that create a colorful backdrop. The second floor offers sea views, while a spacious terrace provides plenty of room to unwind and take in the scenery. Sun and Privacy: This villa offers a perfect lifestyle, allowing you to bask in the sun and enjoy privacy throughout the day in a beautiful setting.