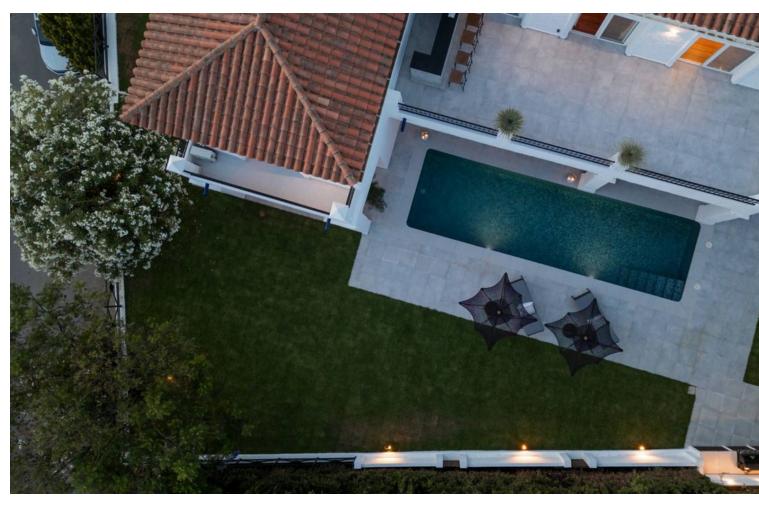

## Long Term Rental - House - Benahavís 14.000€ / Month

www.mibgroup.es +34 662 58 96 58 info@mibgroup.es

Ref.-ID: MIBGR4875979 Benahavís House

5

5

406 m2

1018 m2

Experience the refined comfort of this beautifully renovated villa, nestled in the peaceful and exclusive El Paraíso Alto area, surrounded by prestigious golf courses. Prime Location: This villa is located on a quiet cul-de-sac, providing exceptional tranquility and privacy. It's just a 15-minute drive to Puerto Banús and under 10 minutes to the nearest beach, as well as Benahavis, known for its delightful restaurants and bars. Interior Spaces: The villa boasts five spacious bedrooms, each with its own en-suite bathroom, ensuring privacy for every resident. The expansive open-plan kitchen, featuring Samsung and Bosch appliances, is perfect for those who love to cook. The bright living room is designed for a warm and inviting atmosphere. Additional Amenities: A well-equipped laundry room adds convenience to your daily life. The villa also includes ample storage and built-in wardrobes, enhancing the airy feel throughout the home. Outdoor Areas: Relax in the lovely patio, ideal for outdoor leisure, or take a refreshing dip in the 10-meter pool, which also has a heating option. Adjacent to the pool, there's a cozy lounge and dining area perfect for gatherings with family and friends. The stylish outdoor kitchen is a dream for barbecue enthusiasts. Garden and Views: The garden is a vibrant oasis, featuring year-round blooming flowers that create a colorful backdrop. The second floor offers sea views, while a spacious terrace provides plenty of room to unwind and take in the scenery. Sun and Privacy: This villa offers a perfect lifestyle, allowing you to bask in the sun and enjoy privacy throughout the day in a beautiful setting.