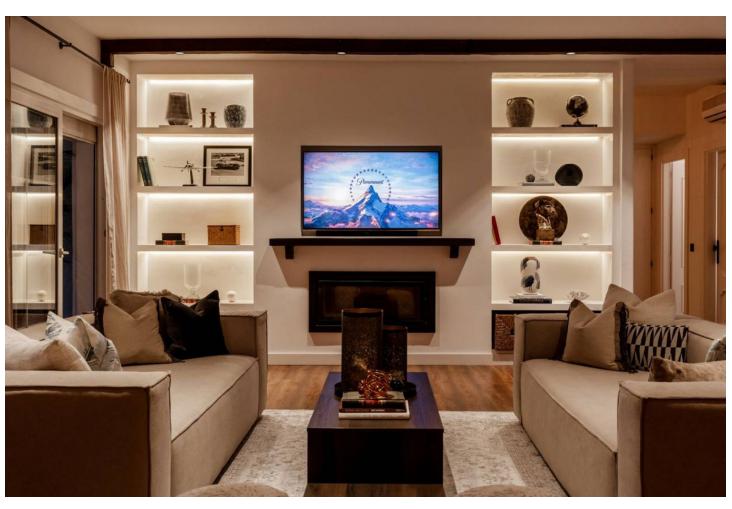

## Long Term Rental - House - Benahavís 14.000€ / Month

www.mibgroup.es +34 662 58 96 58 info@mibgroup.es

Ref.-ID: MIBGR4875979 Benahavís House

5

5

406 m2

1018 m2

Experience the refined comfort of this beautifully renovated villa, nestled in the peaceful and exclusive El Paraíso Alto area, surrounded by prestigious golf courses. Prime Location: This villa is located on a quiet cul-de-sac, providing exceptional tranquility and privacy. It's just a 15-minute drive to Puerto Banús and under 10 minutes to the nearest beach, as well as Benahavis, known for its delightful restaurants and bars. Interior Spaces: The villa boasts five spacious bedrooms, each with its own en-suite bathroom, ensuring privacy for every resident. The expansive open-plan kitchen, featuring Samsung and Bosch appliances, is perfect for those who love to cook. The bright living room is designed for a warm and inviting atmosphere. Additional Amenities: A well-equipped laundry room adds convenience to your daily life. The villa also includes ample storage and built-in wardrobes, enhancing the airy feel throughout the home. Outdoor Areas: Relax in the lovely patio, ideal for outdoor leisure, or take a refreshing dip in the 10-meter pool, which also has a heating option. Adjacent to the pool, there's a cozy lounge and dining area perfect for gatherings with family and friends. The stylish outdoor kitchen is a dream for barbecue enthusiasts. Garden and Views: The garden is a vibrant oasis, featuring year-round blooming flowers that create a colorful backdrop. The second floor offers sea views, while a spacious terrace provides plenty of room to unwind and take in the scenery. Sun and Privacy: This villa offers a perfect lifestyle, allowing you to bask in the sun and enjoy privacy throughout the day in a beautiful setting.

| Close To Golf Close To Shops Close To Town Close To Schools  Climate Control Air Conditioning Pre Installed A/C Hot A/C | South South West  Views Sea Mountain Garden | Excellent Recently Renovated  Features Covered Terrace Fitted Wardrobes Private Terrace | Private Private Furniture Fully Furnished |
|-------------------------------------------------------------------------------------------------------------------------|---------------------------------------------|-----------------------------------------------------------------------------------------|-------------------------------------------|
| Cold A/C Fireplace                                                                                                      | Pool                                        | WiFi Games Room Storage Room Utility Room Ensuite Bathroom Bar Barbeque Double Glazing  |                                           |
| Kitchen Fully Fitted                                                                                                    | <b>Garden</b> Private                       | Security Electric Blinds Entry Phone Alarm System 24 Hour Security Safe                 | Parking Private                           |
| Utilities  Electricity  Drinkable Water                                                                                 | Category Golf Luxury                        |                                                                                         |                                           |