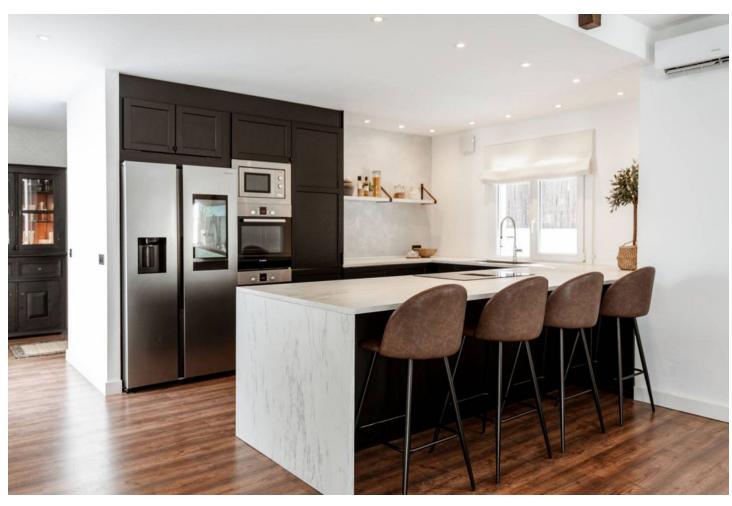

## Long Term Rental - House - Benahavís 14.000€ / Month

www.mibgroup.es +34 662 58 96 58 info@mibgroup.es

Ref.-ID: MIBGR4875979 Benahavís House

5

5

406 m2

1018 m2

Experience the refined comfort of this beautifully renovated villa, nestled in the peaceful and exclusive El Paraíso Alto area, surrounded by prestigious golf courses. Prime Location: This villa is located on a quiet cul-de-sac, providing exceptional tranquility and privacy. It's just a 15-minute drive to Puerto Banús and under 10 minutes to the nearest beach, as well as Benahavis, known for its delightful restaurants and bars. Interior Spaces: The villa boasts five spacious bedrooms, each with its own en-suite bathroom, ensuring privacy for every resident. The expansive open-plan kitchen, featuring Samsung and Bosch appliances, is perfect for those who love to cook. The bright living room is designed for a warm and inviting atmosphere. Additional Amenities: A well-equipped laundry room adds convenience to your daily life. The villa also includes ample storage and built-in wardrobes, enhancing the airy feel throughout the home. Outdoor Areas: Relax in the lovely patio, ideal for outdoor leisure, or take a refreshing dip in the 10-meter pool, which also has a heating option. Adjacent to the pool, there's a cozy lounge and dining area perfect for gatherings with family and friends. The stylish outdoor kitchen is a dream for barbecue enthusiasts. Garden and Views: The garden is a vibrant oasis, featuring year-round blooming flowers that create a colorful backdrop. The second floor offers sea views, while a spacious terrace provides plenty of room to unwind and take in the scenery. Sun and Privacy: This villa offers a perfect lifestyle, allowing you to bask in the sun and enjoy privacy throughout the day in a beautiful setting.