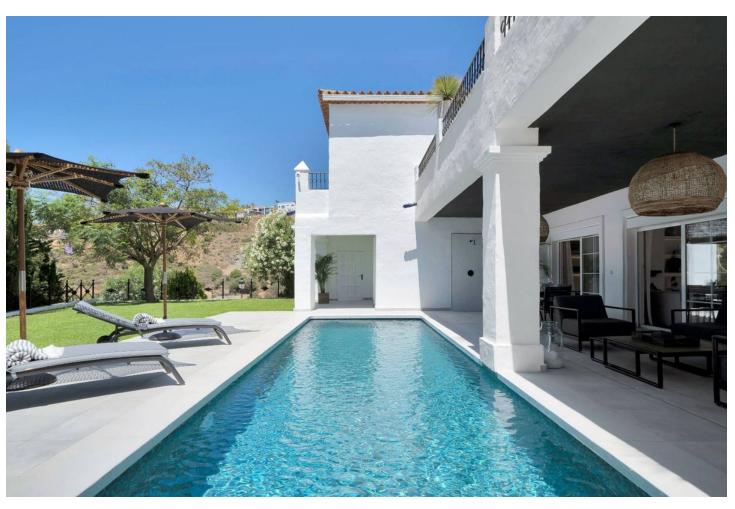

## Long Term Rental - House - Benahavís 14.000€ / Month

www.mibgroup.es +34 662 58 96 58 info@mibgroup.es

Ref.-ID: MIBGR4875979 Benahavís House

5

5

406 m2

1018 m2

Experience the refined comfort of this beautifully renovated villa, nestled in the peaceful and exclusive El Paraíso Alto area, surrounded by prestigious golf courses. Prime Location: This villa is located on a quiet cul-de-sac, providing exceptional tranquility and privacy. It's just a 15-minute drive to Puerto Banús and under 10 minutes to the nearest beach, as well as Benahavis, known for its delightful restaurants and bars. Interior Spaces: The villa boasts five spacious bedrooms, each with its own en-suite bathroom, ensuring privacy for every resident. The expansive open-plan kitchen, featuring Samsung and Bosch appliances, is perfect for those who love to cook. The bright living room is designed for a warm and inviting atmosphere. Additional Amenities: A well-equipped laundry room adds convenience to your daily life. The villa also includes ample storage and built-in wardrobes, enhancing the airy feel throughout the home. Outdoor Areas: Relax in the lovely patio, ideal for outdoor leisure, or take a refreshing dip in the 10-meter pool, which also has a heating option. Adjacent to the pool, there's a cozy lounge and dining area perfect for gatherings with family and friends. The stylish outdoor kitchen is a dream for barbecue enthusiasts. Garden and Views: The garden is a vibrant oasis, featuring year-round blooming flowers that create a colorful backdrop. The second floor offers sea views, while a spacious terrace provides plenty of room to unwind and take in the scenery. Sun and Privacy: This villa offers a perfect lifestyle, allowing you to bask in the sun and enjoy privacy throughout the day in a beautiful setting.

| Close To Golf Close To Shops Close To Town Close To Schools  Climate Control Air Conditioning Pre Installed A/C Hot A/C | South South West  Views Sea Mountain Garden | Excellent Recently Renovated  Features Covered Terrace Fitted Wardrobes Private Terrace | Private Private Furniture Fully Furnished |
|-------------------------------------------------------------------------------------------------------------------------|---------------------------------------------|-----------------------------------------------------------------------------------------|-------------------------------------------|
| Cold A/C Fireplace                                                                                                      | Pool                                        | WiFi Games Room Storage Room Utility Room Ensuite Bathroom Bar Barbeque Double Glazing  |                                           |
| Kitchen Fully Fitted                                                                                                    | <b>Garden</b> Private                       | Security Electric Blinds Entry Phone Alarm System 24 Hour Security Safe                 | Parking Private                           |
| Utilities  Electricity  Drinkable Water                                                                                 | Category Golf Luxury                        |                                                                                         |                                           |