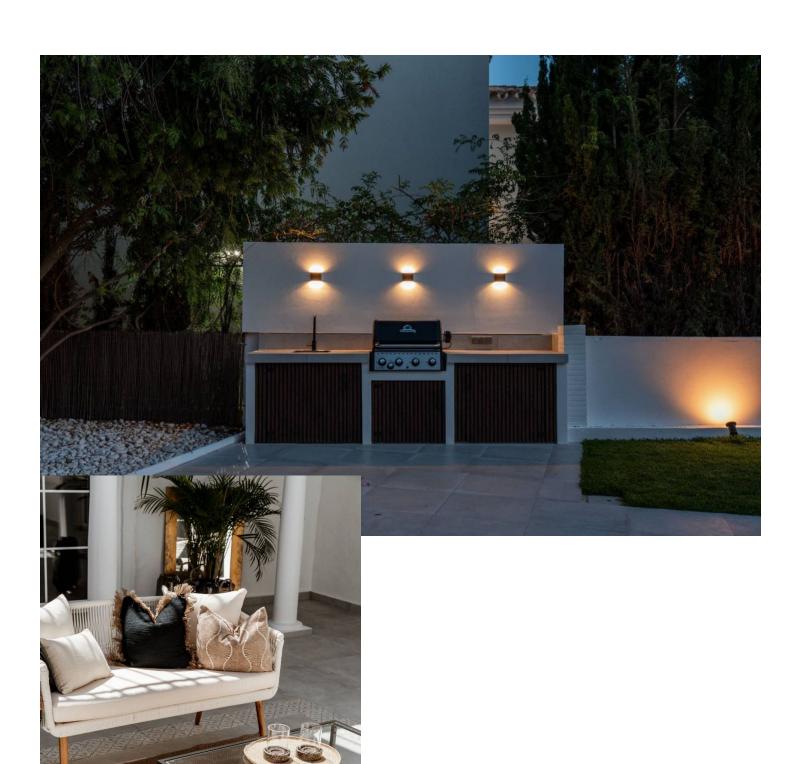

## Long Term Rental - House - Benahavís 14.000€ / Month

www.mibgroup.es +34 662 58 96 58 info@mibgroup.es

Ref.-ID: MIBGR4875979 Benahavís House

5

5

406 m2

1018 m2

Experience the refined comfort of this beautifully renovated villa, nestled in the peaceful and exclusive El Paraíso Alto area, surrounded by prestigious golf courses. Prime Location: This villa is located on a quiet cul-de-sac, providing exceptional tranquility and privacy. It's just a 15-minute drive to Puerto Banús and under 10 minutes to the nearest beach, as well as Benahavis, known for its delightful restaurants and bars. Interior Spaces: The villa boasts five spacious bedrooms, each with its own en-suite bathroom, ensuring privacy for every resident. The expansive open-plan kitchen, featuring Samsung and Bosch appliances, is perfect for those who love to cook. The bright living room is designed for a warm and inviting atmosphere. Additional Amenities: A well-equipped laundry room adds convenience to your daily life. The villa also includes ample storage and built-in wardrobes, enhancing the airy feel throughout the home. Outdoor Areas: Relax in the lovely patio, ideal for outdoor leisure, or take a refreshing dip in the 10-meter pool, which also has a heating option. Adjacent to the pool, there's a cozy lounge and dining area perfect for gatherings with family and friends. The stylish outdoor kitchen is a dream for barbecue enthusiasts. Garden and Views: The garden is a vibrant oasis, featuring year-round blooming flowers that create a colorful backdrop. The second floor offers sea views, while a spacious terrace provides plenty of room to unwind and take in the scenery. Sun and Privacy: This villa offers a perfect lifestyle, allowing you to bask in the sun and enjoy privacy throughout the day in a beautiful setting.