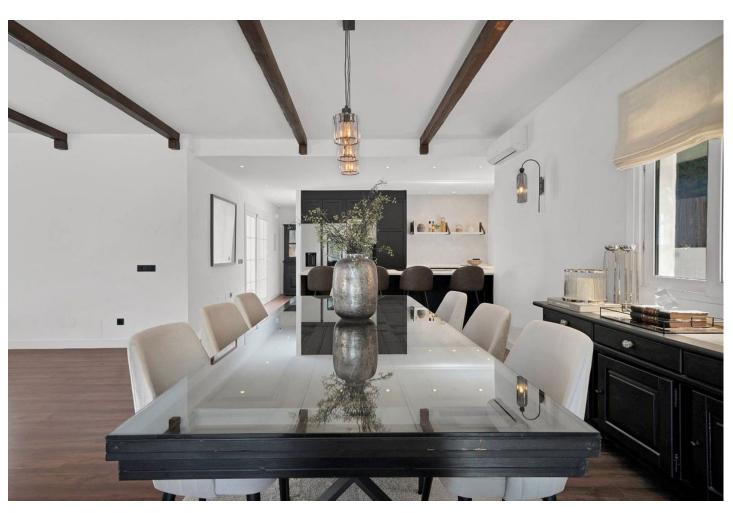

## Long Term Rental - House - Benahavís 14.000€ / Month

www.mibgroup.es +34 662 58 96 58 info@mibgroup.es

Ref.-ID: MIBGR4875979 Benahavís House

5

5

406 m2

1018 m2

Experience the refined comfort of this beautifully renovated villa, nestled in the peaceful and exclusive El Paraíso Alto area, surrounded by prestigious golf courses. Prime Location: This villa is located on a quiet cul-de-sac, providing exceptional tranquility and privacy. It's just a 15-minute drive to Puerto Banús and under 10 minutes to the nearest beach, as well as Benahavis, known for its delightful restaurants and bars. Interior Spaces: The villa boasts five spacious bedrooms, each with its own en-suite bathroom, ensuring privacy for every resident. The expansive open-plan kitchen, featuring Samsung and Bosch appliances, is perfect for those who love to cook. The bright living room is designed for a warm and inviting atmosphere. Additional Amenities: A well-equipped laundry room adds convenience to your daily life. The villa also includes ample storage and built-in wardrobes, enhancing the airy feel throughout the home. Outdoor Areas: Relax in the lovely patio, ideal for outdoor leisure, or take a refreshing dip in the 10-meter pool, which also has a heating option. Adjacent to the pool, there's a cozy lounge and dining area perfect for gatherings with family and friends. The stylish outdoor kitchen is a dream for barbecue enthusiasts. Garden and Views: The garden is a vibrant oasis, featuring year-round blooming flowers that create a colorful backdrop. The second floor offers sea views, while a spacious terrace provides plenty of room to unwind and take in the scenery. Sun and Privacy: This villa offers a perfect lifestyle, allowing you to bask in the sun and enjoy privacy throughout the day in a beautiful setting.