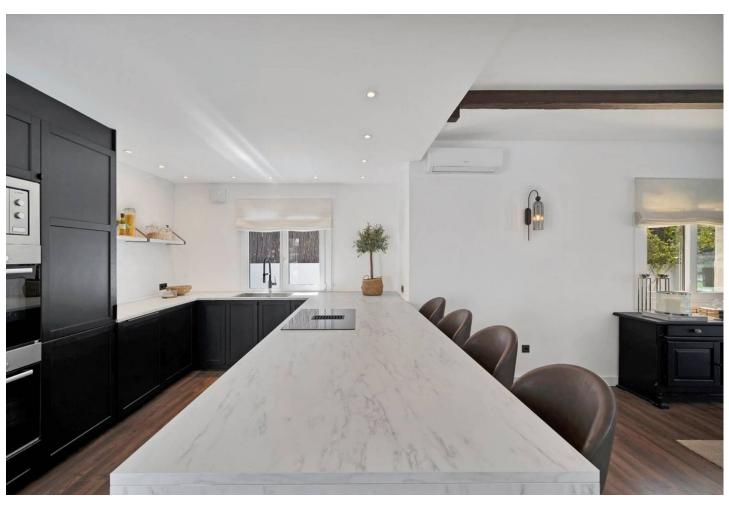

## Long Term Rental - House - Benahavís 14.000€ / Month

www.mibgroup.es +34 662 58 96 58 info@mibgroup.es

Ref.-ID: MIBGR4875979 Benahavís House

5

5

406 m2

1018 m2

Experience the refined comfort of this beautifully renovated villa, nestled in the peaceful and exclusive El Paraíso Alto area, surrounded by prestigious golf courses. Prime Location: This villa is located on a quiet cul-de-sac, providing exceptional tranquility and privacy. It's just a 15-minute drive to Puerto Banús and under 10 minutes to the nearest beach, as well as Benahavis, known for its delightful restaurants and bars. Interior Spaces: The villa boasts five spacious bedrooms, each with its own en-suite bathroom, ensuring privacy for every resident. The expansive open-plan kitchen, featuring Samsung and Bosch appliances, is perfect for those who love to cook. The bright living room is designed for a warm and inviting atmosphere. Additional Amenities: A well-equipped laundry room adds convenience to your daily life. The villa also includes ample storage and built-in wardrobes, enhancing the airy feel throughout the home. Outdoor Areas: Relax in the lovely patio, ideal for outdoor leisure, or take a refreshing dip in the 10-meter pool, which also has a heating option. Adjacent to the pool, there's a cozy lounge and dining area perfect for gatherings with family and friends. The stylish outdoor kitchen is a dream for barbecue enthusiasts. Garden and Views: The garden is a vibrant oasis, featuring year-round blooming flowers that create a colorful backdrop. The second floor offers sea views, while a spacious terrace provides plenty of room to unwind and take in the scenery. Sun and Privacy: This villa offers a perfect lifestyle, allowing you to bask in the sun and enjoy privacy throughout the day in a beautiful setting.