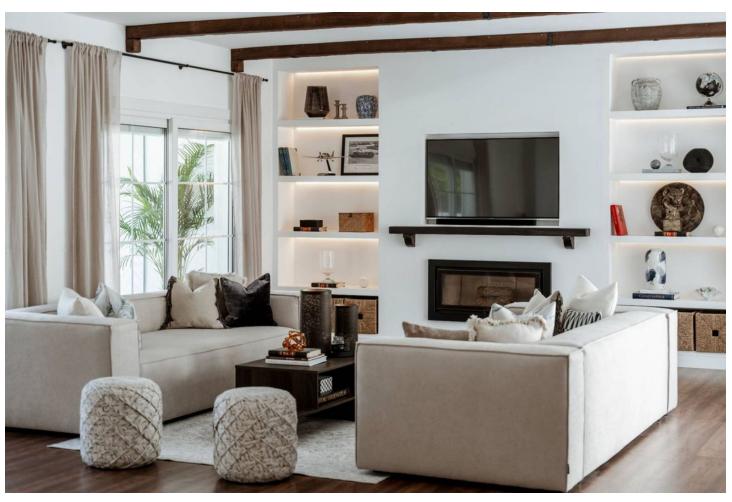

## Long Term Rental - House - Benahavís 14.000€ / Month

www.mibgroup.es +34 662 58 96 58 info@mibgroup.es

Ref.-ID: MIBGR4875979 Benahavís House

5

5

406 m2

1018 m2

Experience the refined comfort of this beautifully renovated villa, nestled in the peaceful and exclusive El Paraíso Alto area, surrounded by prestigious golf courses. Prime Location: This villa is located on a quiet cul-de-sac, providing exceptional tranquility and privacy. It's just a 15-minute drive to Puerto Banús and under 10 minutes to the nearest beach, as well as Benahavis, known for its delightful restaurants and bars. Interior Spaces: The villa boasts five spacious bedrooms, each with its own en-suite bathroom, ensuring privacy for every resident. The expansive open-plan kitchen, featuring Samsung and Bosch appliances, is perfect for those who love to cook. The bright living room is designed for a warm and inviting atmosphere. Additional Amenities: A well-equipped laundry room adds convenience to your daily life. The villa also includes ample storage and built-in wardrobes, enhancing the airy feel throughout the home. Outdoor Areas: Relax in the lovely patio, ideal for outdoor leisure, or take a refreshing dip in the 10-meter pool, which also has a heating option. Adjacent to the pool, there's a cozy lounge and dining area perfect for gatherings with family and friends. The stylish outdoor kitchen is a dream for barbecue enthusiasts. Garden and Views: The garden is a vibrant oasis, featuring year-round blooming flowers that create a colorful backdrop. The second floor offers sea views, while a spacious terrace provides plenty of room to unwind and take in the scenery. Sun and Privacy: This villa offers a perfect lifestyle, allowing you to bask in the sun and enjoy privacy throughout the day in a beautiful setting.