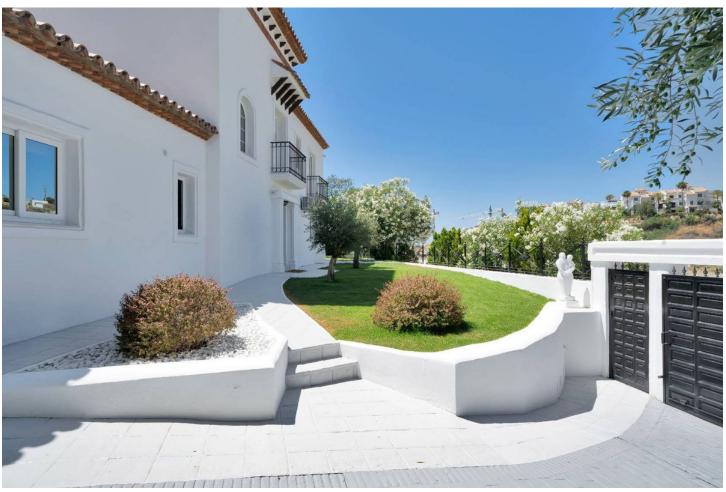

## Long Term Rental - House - Benahavís 14.000€ / Month

www.mibgroup.es +34 662 58 96 58 info@mibgroup.es

Ref.-ID: MIBGR4875979 Benahavís House

5

5

406 m2

1018 m2

Experience the refined comfort of this beautifully renovated villa, nestled in the peaceful and exclusive El Paraíso Alto area, surrounded by prestigious golf courses. Prime Location: This villa is located on a quiet cul-de-sac, providing exceptional tranquility and privacy. It's just a 15-minute drive to Puerto Banús and under 10 minutes to the nearest beach, as well as Benahavis, known for its delightful restaurants and bars. Interior Spaces: The villa boasts five spacious bedrooms, each with its own en-suite bathroom, ensuring privacy for every resident. The expansive open-plan kitchen, featuring Samsung and Bosch appliances, is perfect for those who love to cook. The bright living room is designed for a warm and inviting atmosphere. Additional Amenities: A well-equipped laundry room adds convenience to your daily life. The villa also includes ample storage and built-in wardrobes, enhancing the airy feel throughout the home. Outdoor Areas: Relax in the lovely patio, ideal for outdoor leisure, or take a refreshing dip in the 10-meter pool, which also has a heating option. Adjacent to the pool, there's a cozy lounge and dining area perfect for gatherings with family and friends. The stylish outdoor kitchen is a dream for barbecue enthusiasts. Garden and Views: The garden is a vibrant oasis, featuring year-round blooming flowers that create a colorful backdrop. The second floor offers sea views, while a spacious terrace provides plenty of room to unwind and take in the scenery. Sun and Privacy: This villa offers a perfect lifestyle, allowing you to bask in the sun and enjoy privacy throughout the day in a beautiful setting.