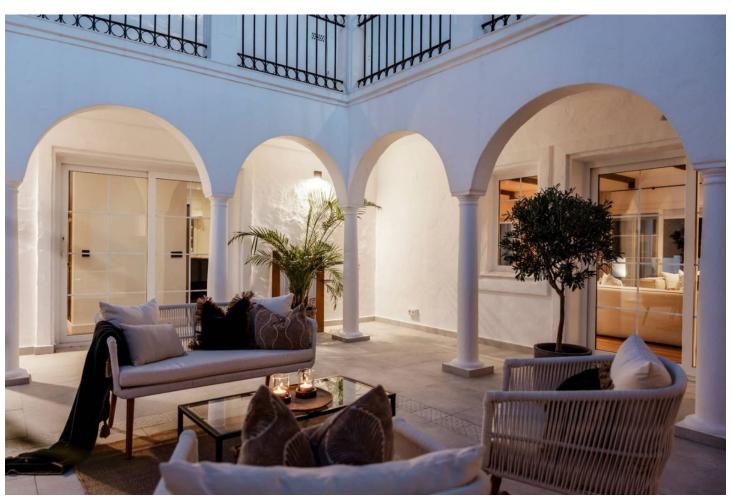

## Long Term Rental - House - Benahavís 14.000€ / Month

www.mibgroup.es +34 662 58 96 58 info@mibgroup.es

Ref.-ID: MIBGR4875979 Benahavís House

5

5

406 m2

1018 m2

Experience the refined comfort of this beautifully renovated villa, nestled in the peaceful and exclusive El Paraíso Alto area, surrounded by prestigious golf courses. Prime Location: This villa is located on a quiet cul-de-sac, providing exceptional tranquility and privacy. It's just a 15-minute drive to Puerto Banús and under 10 minutes to the nearest beach, as well as Benahavis, known for its delightful restaurants and bars. Interior Spaces: The villa boasts five spacious bedrooms, each with its own en-suite bathroom, ensuring privacy for every resident. The expansive open-plan kitchen, featuring Samsung and Bosch appliances, is perfect for those who love to cook. The bright living room is designed for a warm and inviting atmosphere. Additional Amenities: A well-equipped laundry room adds convenience to your daily life. The villa also includes ample storage and built-in wardrobes, enhancing the airy feel throughout the home. Outdoor Areas: Relax in the lovely patio, ideal for outdoor leisure, or take a refreshing dip in the 10-meter pool, which also has a heating option. Adjacent to the pool, there's a cozy lounge and dining area perfect for gatherings with family and friends. The stylish outdoor kitchen is a dream for barbecue enthusiasts. Garden and Views: The garden is a vibrant oasis, featuring year-round blooming flowers that create a colorful backdrop. The second floor offers sea views, while a spacious terrace provides plenty of room to unwind and take in the scenery. Sun and Privacy: This villa offers a perfect lifestyle, allowing you to bask in the sun and enjoy privacy throughout the day in a beautiful setting.