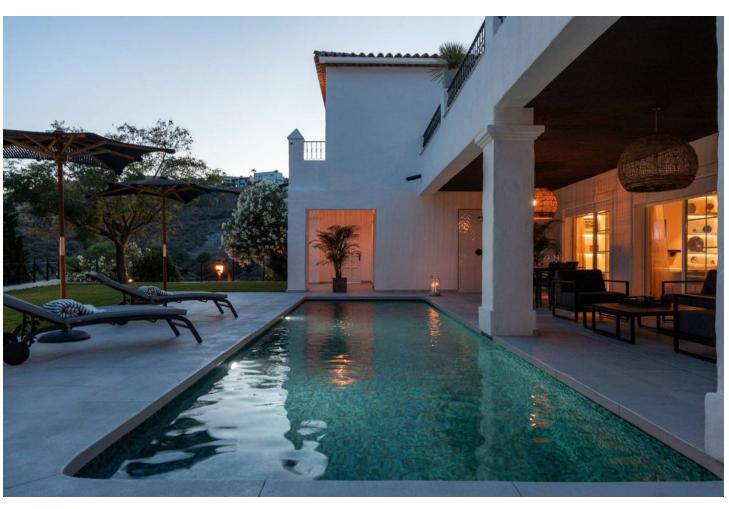

## Long Term Rental - House - Benahavís 14.000€ / Month

www.mibgroup.es +34 662 58 96 58 info@mibgroup.es

Ref.-ID: MIBGR4875979 Benahavís House

5

5

406 m2

1018 m2

Experience the refined comfort of this beautifully renovated villa, nestled in the peaceful and exclusive El Paraíso Alto area, surrounded by prestigious golf courses. Prime Location: This villa is located on a quiet cul-de-sac, providing exceptional tranquility and privacy. It's just a 15-minute drive to Puerto Banús and under 10 minutes to the nearest beach, as well as Benahavis, known for its delightful restaurants and bars. Interior Spaces: The villa boasts five spacious bedrooms, each with its own en-suite bathroom, ensuring privacy for every resident. The expansive open-plan kitchen, featuring Samsung and Bosch appliances, is perfect for those who love to cook. The bright living room is designed for a warm and inviting atmosphere. Additional Amenities: A well-equipped laundry room adds convenience to your daily life. The villa also includes ample storage and built-in wardrobes, enhancing the airy feel throughout the home. Outdoor Areas: Relax in the lovely patio, ideal for outdoor leisure, or take a refreshing dip in the 10-meter pool, which also has a heating option. Adjacent to the pool, there's a cozy lounge and dining area perfect for gatherings with family and friends. The stylish outdoor kitchen is a dream for barbecue enthusiasts. Garden and Views: The garden is a vibrant oasis, featuring year-round blooming flowers that create a colorful backdrop. The second floor offers sea views, while a spacious terrace provides plenty of room to unwind and take in the scenery. Sun and Privacy: This villa offers a perfect lifestyle, allowing you to bask in the sun and enjoy privacy throughout the day in a beautiful setting.