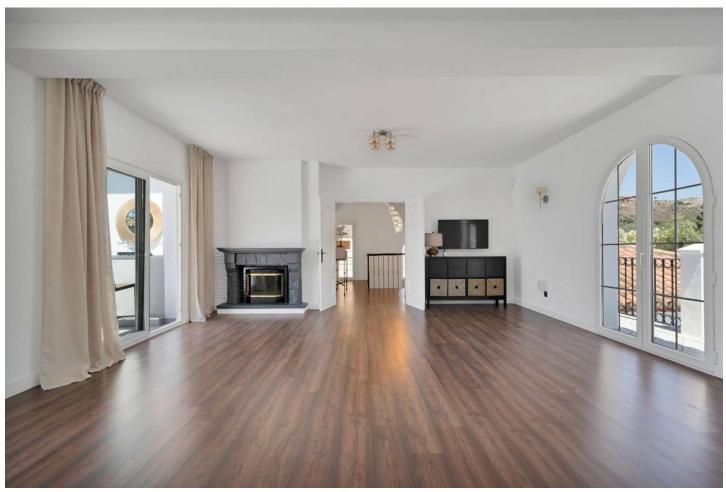

## Long Term Rental - House - Benahavís 14.000€ / Month

www.mibgroup.es +34 662 58 96 58 info@mibgroup.es

Ref.-ID: MIBGR4875979 Benahavís House

5

5

406 m2

1018 m2

Experience the refined comfort of this beautifully renovated villa, nestled in the peaceful and exclusive El Paraíso Alto area, surrounded by prestigious golf courses. Prime Location: This villa is located on a quiet cul-de-sac, providing exceptional tranquility and privacy. It's just a 15-minute drive to Puerto Banús and under 10 minutes to the nearest beach, as well as Benahavis, known for its delightful restaurants and bars. Interior Spaces: The villa boasts five spacious bedrooms, each with its own en-suite bathroom, ensuring privacy for every resident. The expansive open-plan kitchen, featuring Samsung and Bosch appliances, is perfect for those who love to cook. The bright living room is designed for a warm and inviting atmosphere. Additional Amenities: A well-equipped laundry room adds convenience to your daily life. The villa also includes ample storage and built-in wardrobes, enhancing the airy feel throughout the home. Outdoor Areas: Relax in the lovely patio, ideal for outdoor leisure, or take a refreshing dip in the 10-meter pool, which also has a heating option. Adjacent to the pool, there's a cozy lounge and dining area perfect for gatherings with family and friends. The stylish outdoor kitchen is a dream for barbecue enthusiasts. Garden and Views: The garden is a vibrant oasis, featuring year-round blooming flowers that create a colorful backdrop. The second floor offers sea views, while a spacious terrace provides plenty of room to unwind and take in the scenery. Sun and Privacy: This villa offers a perfect lifestyle, allowing you to bask in the sun and enjoy privacy throughout the day in a beautiful setting.

| Close To Golf Close To Shops Close To Town Close To Schools  Climate Control Air Conditioning Pre Installed A/C Hot A/C | South South West  Views Sea Mountain Garden | Excellent Recently Renovated  Features Covered Terrace Fitted Wardrobes Private Terrace | Private Private Furniture Fully Furnished |
|-------------------------------------------------------------------------------------------------------------------------|---------------------------------------------|-----------------------------------------------------------------------------------------|-------------------------------------------|
| Cold A/C Fireplace                                                                                                      | Pool                                        | WiFi Games Room Storage Room Utility Room Ensuite Bathroom Bar Barbeque Double Glazing  |                                           |
| Kitchen Fully Fitted                                                                                                    | <b>Garden</b> Private                       | Security Electric Blinds Entry Phone Alarm System 24 Hour Security Safe                 | Parking Private                           |
| Utilities  Electricity  Drinkable Water                                                                                 | Category Golf Luxury                        |                                                                                         |                                           |