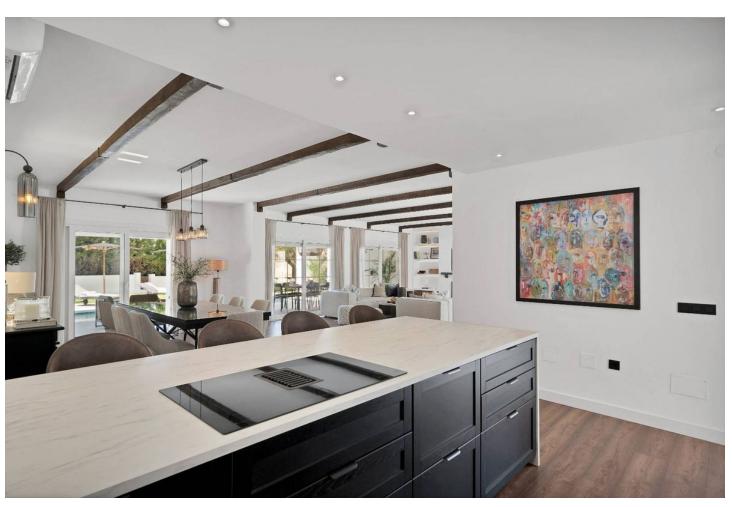

## Long Term Rental - House - Benahavís 14.000€ / Month

www.mibgroup.es +34 662 58 96 58 info@mibgroup.es

Ref.-ID: MIBGR4875979 Benahavís House

5

5

406 m2

1018 m2

Experience the refined comfort of this beautifully renovated villa, nestled in the peaceful and exclusive El Paraíso Alto area, surrounded by prestigious golf courses. Prime Location: This villa is located on a quiet cul-de-sac, providing exceptional tranquility and privacy. It's just a 15-minute drive to Puerto Banús and under 10 minutes to the nearest beach, as well as Benahavis, known for its delightful restaurants and bars. Interior Spaces: The villa boasts five spacious bedrooms, each with its own en-suite bathroom, ensuring privacy for every resident. The expansive open-plan kitchen, featuring Samsung and Bosch appliances, is perfect for those who love to cook. The bright living room is designed for a warm and inviting atmosphere. Additional Amenities: A well-equipped laundry room adds convenience to your daily life. The villa also includes ample storage and built-in wardrobes, enhancing the airy feel throughout the home. Outdoor Areas: Relax in the lovely patio, ideal for outdoor leisure, or take a refreshing dip in the 10-meter pool, which also has a heating option. Adjacent to the pool, there's a cozy lounge and dining area perfect for gatherings with family and friends. The stylish outdoor kitchen is a dream for barbecue enthusiasts. Garden and Views: The garden is a vibrant oasis, featuring year-round blooming flowers that create a colorful backdrop. The second floor offers sea views, while a spacious terrace provides plenty of room to unwind and take in the scenery. Sun and Privacy: This villa offers a perfect lifestyle, allowing you to bask in the sun and enjoy privacy throughout the day in a beautiful setting.