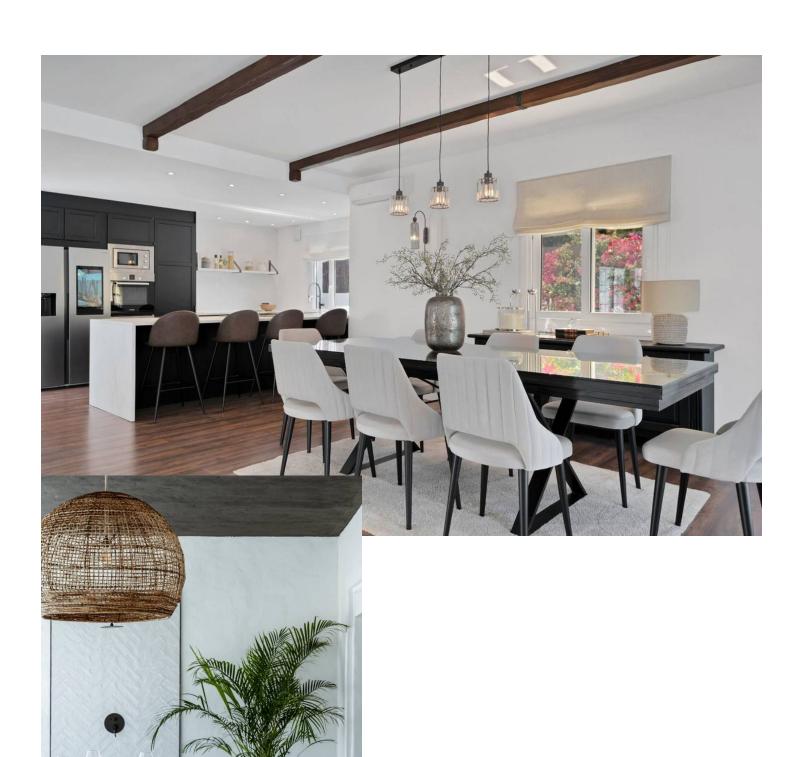

## Long Term Rental - House - Benahavís 14.000€ / Month

www.mibgroup.es +34 662 58 96 58 info@mibgroup.es

Ref.-ID: MIBGR4875979 Benahavís House

5

5

406 m2

1018 m2

Experience the refined comfort of this beautifully renovated villa, nestled in the peaceful and exclusive El Paraíso Alto area, surrounded by prestigious golf courses. Prime Location: This villa is located on a quiet cul-de-sac, providing exceptional tranquility and privacy. It's just a 15-minute drive to Puerto Banús and under 10 minutes to the nearest beach, as well as Benahavis, known for its delightful restaurants and bars. Interior Spaces: The villa boasts five spacious bedrooms, each with its own en-suite bathroom, ensuring privacy for every resident. The expansive open-plan kitchen, featuring Samsung and Bosch appliances, is perfect for those who love to cook. The bright living room is designed for a warm and inviting atmosphere. Additional Amenities: A well-equipped laundry room adds convenience to your daily life. The villa also includes ample storage and built-in wardrobes, enhancing the airy feel throughout the home. Outdoor Areas: Relax in the lovely patio, ideal for outdoor leisure, or take a refreshing dip in the 10-meter pool, which also has a heating option. Adjacent to the pool, there's a cozy lounge and dining area perfect for gatherings with family and friends. The stylish outdoor kitchen is a dream for barbecue enthusiasts. Garden and Views: The garden is a vibrant oasis, featuring year-round blooming flowers that create a colorful backdrop. The second floor offers sea views, while a spacious terrace provides plenty of room to unwind and take in the scenery. Sun and Privacy: This villa offers a perfect lifestyle, allowing you to bask in the sun and enjoy privacy throughout the day in a beautiful setting.