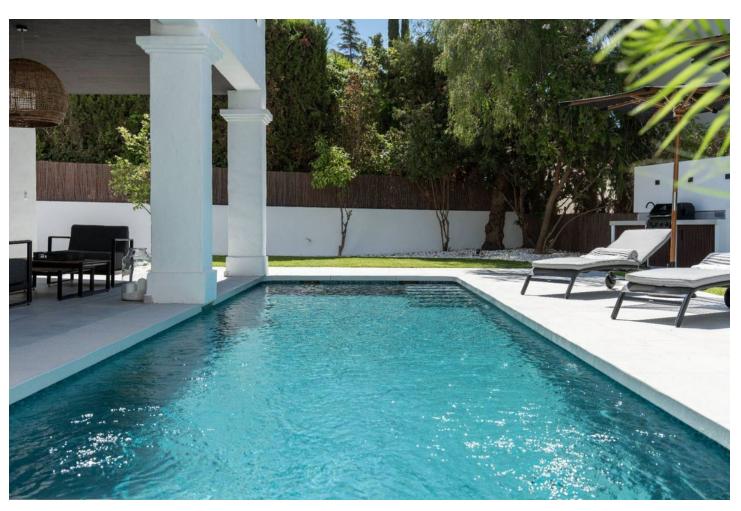

## Long Term Rental - House - Benahavís 14.000€ / Month

www.mibgroup.es +34 662 58 96 58 info@mibgroup.es

Ref.-ID: MIBGR4875979 Benahavís House

5

5

406 m2

1018 m2

Experience the refined comfort of this beautifully renovated villa, nestled in the peaceful and exclusive El Paraíso Alto area, surrounded by prestigious golf courses. Prime Location: This villa is located on a quiet cul-de-sac, providing exceptional tranquility and privacy. It's just a 15-minute drive to Puerto Banús and under 10 minutes to the nearest beach, as well as Benahavis, known for its delightful restaurants and bars. Interior Spaces: The villa boasts five spacious bedrooms, each with its own en-suite bathroom, ensuring privacy for every resident. The expansive open-plan kitchen, featuring Samsung and Bosch appliances, is perfect for those who love to cook. The bright living room is designed for a warm and inviting atmosphere. Additional Amenities: A well-equipped laundry room adds convenience to your daily life. The villa also includes ample storage and built-in wardrobes, enhancing the airy feel throughout the home. Outdoor Areas: Relax in the lovely patio, ideal for outdoor leisure, or take a refreshing dip in the 10-meter pool, which also has a heating option. Adjacent to the pool, there's a cozy lounge and dining area perfect for gatherings with family and friends. The stylish outdoor kitchen is a dream for barbecue enthusiasts. Garden and Views: The garden is a vibrant oasis, featuring year-round blooming flowers that create a colorful backdrop. The second floor offers sea views, while a spacious terrace provides plenty of room to unwind and take in the scenery. Sun and Privacy: This villa offers a perfect lifestyle, allowing you to bask in the sun and enjoy privacy throughout the day in a beautiful setting.

| Close To Golf Close To Shops Close To Town Close To Schools  Climate Control Air Conditioning Pre Installed A/C Hot A/C | South South West  Views Sea Mountain Garden | Excellent Recently Renovated  Features Covered Terrace Fitted Wardrobes Private Terrace | Private Private Furniture Fully Furnished |
|-------------------------------------------------------------------------------------------------------------------------|---------------------------------------------|-----------------------------------------------------------------------------------------|-------------------------------------------|
| Cold A/C Fireplace                                                                                                      | Pool                                        | WiFi Games Room Storage Room Utility Room Ensuite Bathroom Bar Barbeque Double Glazing  |                                           |
| Kitchen Fully Fitted                                                                                                    | <b>Garden</b> Private                       | Security Electric Blinds Entry Phone Alarm System 24 Hour Security Safe                 | Parking Private                           |
| Utilities  Electricity  Drinkable Water                                                                                 | Category Golf Luxury                        |                                                                                         |                                           |