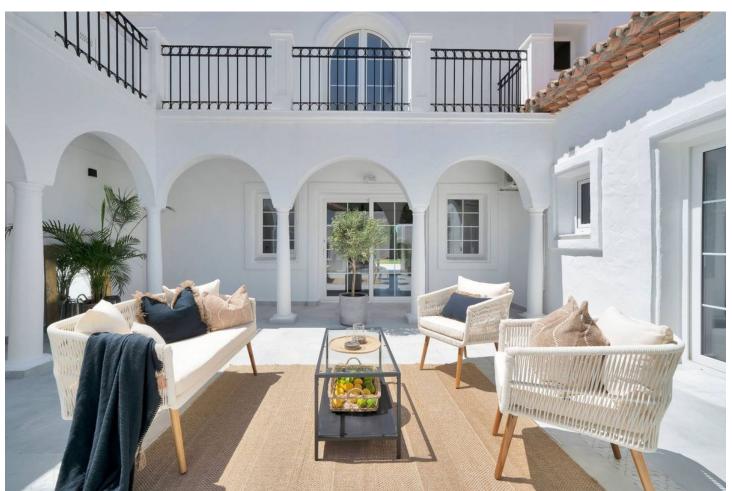

## Long Term Rental - House - Benahavís 14.000€ / Month

www.mibgroup.es +34 662 58 96 58 info@mibgroup.es

Ref.-ID: MIBGR4875979 Benahavís House

5

5

406 m2

1018 m2

Experience the refined comfort of this beautifully renovated villa, nestled in the peaceful and exclusive El Paraíso Alto area, surrounded by prestigious golf courses. Prime Location: This villa is located on a quiet cul-de-sac, providing exceptional tranquility and privacy. It's just a 15-minute drive to Puerto Banús and under 10 minutes to the nearest beach, as well as Benahavis, known for its delightful restaurants and bars. Interior Spaces: The villa boasts five spacious bedrooms, each with its own en-suite bathroom, ensuring privacy for every resident. The expansive open-plan kitchen, featuring Samsung and Bosch appliances, is perfect for those who love to cook. The bright living room is designed for a warm and inviting atmosphere. Additional Amenities: A well-equipped laundry room adds convenience to your daily life. The villa also includes ample storage and built-in wardrobes, enhancing the airy feel throughout the home. Outdoor Areas: Relax in the lovely patio, ideal for outdoor leisure, or take a refreshing dip in the 10-meter pool, which also has a heating option. Adjacent to the pool, there's a cozy lounge and dining area perfect for gatherings with family and friends. The stylish outdoor kitchen is a dream for barbecue enthusiasts. Garden and Views: The garden is a vibrant oasis, featuring year-round blooming flowers that create a colorful backdrop. The second floor offers sea views, while a spacious terrace provides plenty of room to unwind and take in the scenery. Sun and Privacy: This villa offers a perfect lifestyle, allowing you to bask in the sun and enjoy privacy throughout the day in a beautiful setting.