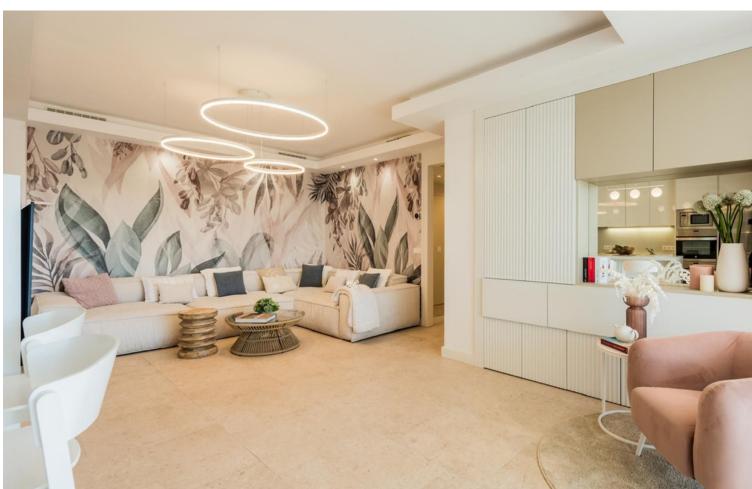

## Long Term Rental - Apartment - Elviria 3.100€ / Month

www.mibgroup.es +34 662 58 96 58 info@mibgroup.es

Ref.-ID: MIBGR4876471 Elviria Apartment

**⊧**•

3

2

96 m2

!! NEWLY RENOVATED 3 BEDROOM APARTMENT!! A beautiful 3-bedroom apartment, freshly renovated and finished with the highest quality materials. The apartment is located in a beautiful and quiet area of Elviria, Residencia Genova. The apartment is located on the 2nd floor and consists of 3 bedrooms. Two with a large single bed and the third one treated as a children's room with a bunk bed. One of the bedrooms has a one-suite bathroom. There is also a second independent bathroom in the apartment. The living room is connected to the kitchen and access to the terrace, which creates a large, wonderful space! The terrace is glazed so you can spend every day and cooler evenings there. The apartment also has a small utility room with a washing machine and a dryer. The kitchen is equipped with high-quality household appliances and has two ovens. The apartment includes a large parking space in the garage and a storage room. The property is a 3/4 minute walk from the beach, and there is also a local shop right next to the entrance to the estate. Available immediately