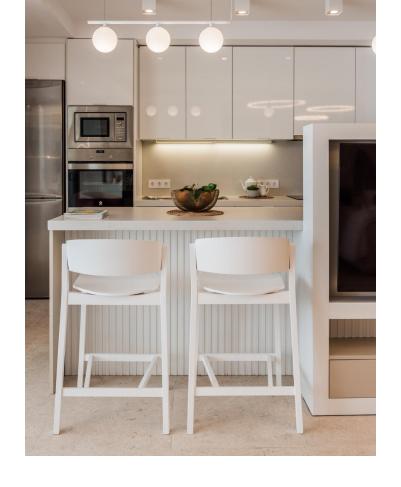

## Long Term Rental - Apartment - Elviria 3.100€ / Month

www.mibgroup.es +34 662 58 96 58 info@mibgroup.es

Ref.-ID: MIBGR4876471 Elviria Apartment

**⊧**•

3

2

96 m2

!! NEWLY RENOVATED 3 BEDROOM APARTMENT!! A beautiful 3-bedroom apartment, freshly renovated and finished with the highest quality materials. The apartment is located in a beautiful and quiet area of Elviria, Residencia Genova. The apartment is located on the 2nd floor and consists of 3 bedrooms. Two with a large single bed and the third one treated as a children's room with a bunk bed. One of the bedrooms has a one-suite bathroom. There is also a second independent bathroom in the apartment. The living room is connected to the kitchen and access to the terrace, which creates a large, wonderful space! The terrace is glazed so you can spend every day and cooler evenings there. The apartment also has a small utility room with a washing machine and a dryer. The kitchen is equipped with high-quality household appliances and has two ovens. The apartment includes a large parking space in the garage and a storage room. The property is a 3/4 minute walk from the beach, and there is also a local shop right next to the entrance to the estate. Available immediately