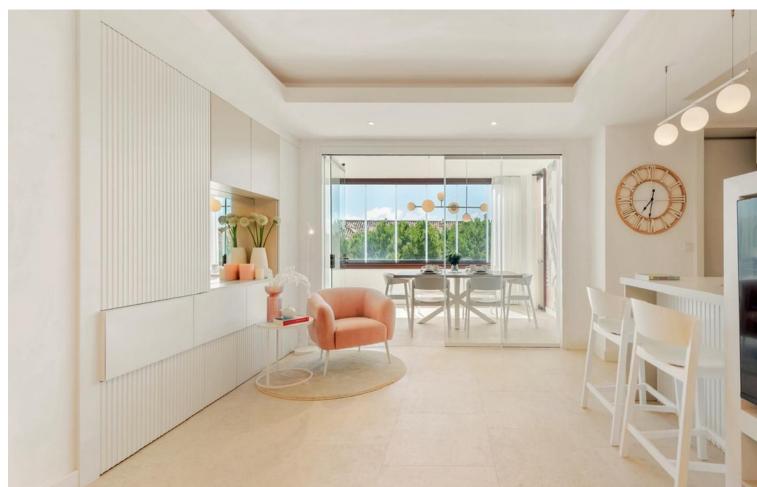

## Long Term Rental - Apartment - Elviria 3.100€ / Month

www.mibgroup.es +34 662 58 96 58 info@mibgroup.es

Ref.-ID: MIBGR4876471 Elviria Apartment

**⊧**•

3

2

96 m2

!! NEWLY RENOVATED 3 BEDROOM APARTMENT!! A beautiful 3-bedroom apartment, freshly renovated and finished with the highest quality materials. The apartment is located in a beautiful and quiet area of Elviria, Residencia Genova. The apartment is located on the 2nd floor and consists of 3 bedrooms. Two with a large single bed and the third one treated as a children's room with a bunk bed. One of the bedrooms has a one-suite bathroom. There is also a second independent bathroom in the apartment. The living room is connected to the kitchen and access to the terrace, which creates a large, wonderful space! The terrace is glazed so you can spend every day and cooler evenings there. The apartment also has a small utility room with a washing machine and a dryer. The kitchen is equipped with high-quality household appliances and has two ovens. The apartment includes a large parking space in the garage and a storage room. The property is a 3/4 minute walk from the beach, and there is also a local shop right next to the entrance to the estate. Available immediately