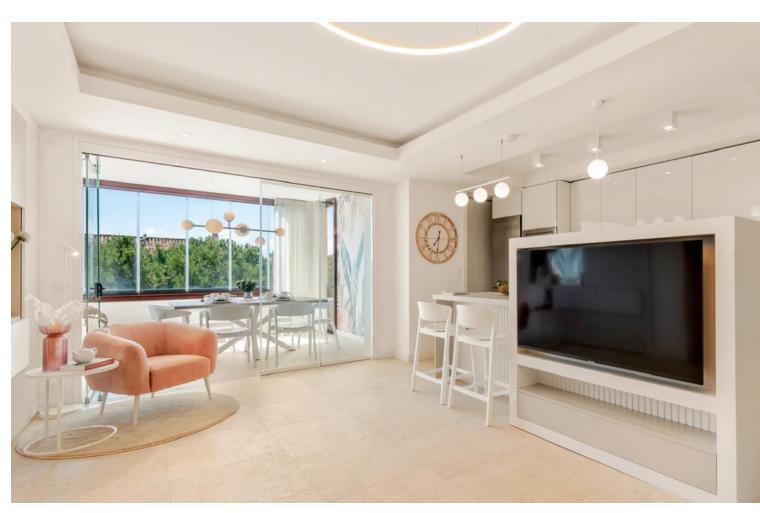

## Long Term Rental - Apartment - Elviria 3.100€ / Month

www.mibgroup.es +34 662 58 96 58 info@mibgroup.es

Ref.-ID: MIBGR4876471 Elviria Apartment

**⊧**•

3

2

96 m2

!! NEWLY RENOVATED 3 BEDROOM APARTMENT!! A beautiful 3-bedroom apartment, freshly renovated and finished with the highest quality materials. The apartment is located in a beautiful and quiet area of Elviria, Residencia Genova. The apartment is located on the 2nd floor and consists of 3 bedrooms. Two with a large single bed and the third one treated as a children's room with a bunk bed. One of the bedrooms has a one-suite bathroom. There is also a second independent bathroom in the apartment. The living room is connected to the kitchen and access to the terrace, which creates a large, wonderful space! The terrace is glazed so you can spend every day and cooler evenings there. The apartment also has a small utility room with a washing machine and a dryer. The kitchen is equipped with high-quality household appliances and has two ovens. The apartment includes a large parking space in the garage and a storage room. The property is a 3/4 minute walk from the beach, and there is also a local shop right next to the entrance to the estate. Available immediately