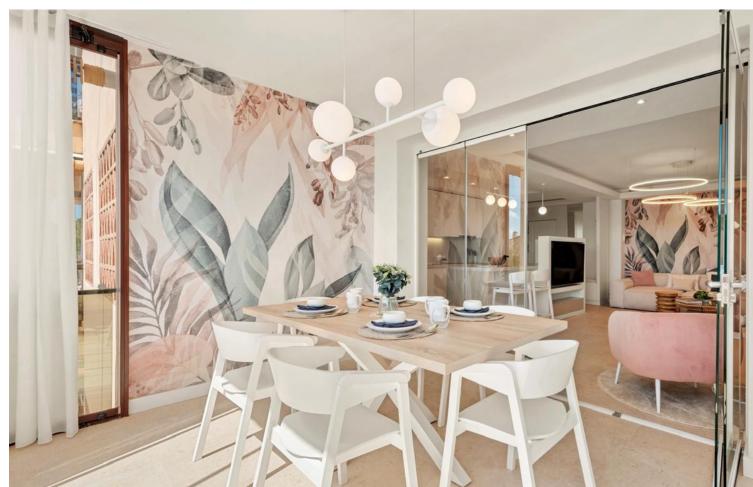

## Long Term Rental - Apartment - Elviria 3.100€ / Month

www.mibgroup.es +34 662 58 96 58 info@mibgroup.es

Ref.-ID: MIBGR4876471 Elviria Apartment

**⊧**•

3

2

96 m2

!! NEWLY RENOVATED 3 BEDROOM APARTMENT!! A beautiful 3-bedroom apartment, freshly renovated and finished with the highest quality materials. The apartment is located in a beautiful and quiet area of Elviria, Residencia Genova. The apartment is located on the 2nd floor and consists of 3 bedrooms. Two with a large single bed and the third one treated as a children's room with a bunk bed. One of the bedrooms has a one-suite bathroom. There is also a second independent bathroom in the apartment. The living room is connected to the kitchen and access to the terrace, which creates a large, wonderful space! The terrace is glazed so you can spend every day and cooler evenings there. The apartment also has a small utility room with a washing machine and a dryer. The kitchen is equipped with high-quality household appliances and has two ovens. The apartment includes a large parking space in the garage and a storage room. The property is a 3/4 minute walk from the beach, and there is also a local shop right next to the entrance to the estate. Available immediately