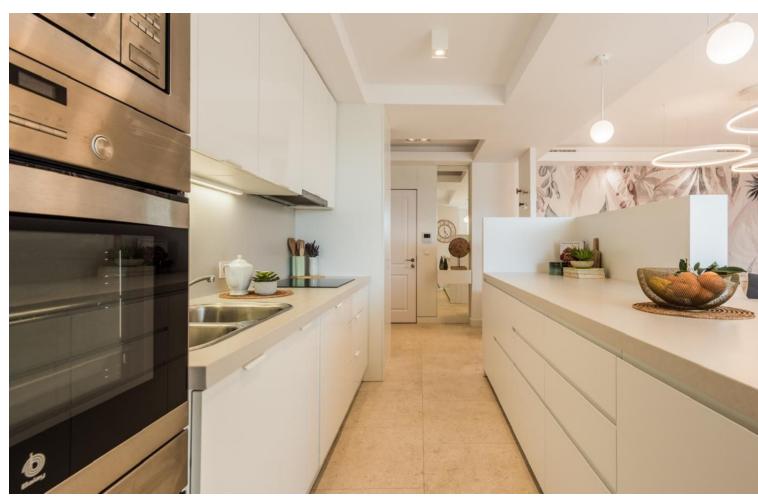

## Long Term Rental - Apartment - Elviria 3.100€ / Month

www.mibgroup.es +34 662 58 96 58 info@mibgroup.es

Ref.-ID: MIBGR4876471 Elviria Apartment

**⊧**•

3

2

96 m2

!! NEWLY RENOVATED 3 BEDROOM APARTMENT!! A beautiful 3-bedroom apartment, freshly renovated and finished with the highest quality materials. The apartment is located in a beautiful and quiet area of Elviria, Residencia Genova. The apartment is located on the 2nd floor and consists of 3 bedrooms. Two with a large single bed and the third one treated as a children's room with a bunk bed. One of the bedrooms has a one-suite bathroom. There is also a second independent bathroom in the apartment. The living room is connected to the kitchen and access to the terrace, which creates a large, wonderful space! The terrace is glazed so you can spend every day and cooler evenings there. The apartment also has a small utility room with a washing machine and a dryer. The kitchen is equipped with high-quality household appliances and has two ovens. The apartment includes a large parking space in the garage and a storage room. The property is a 3/4 minute walk from the beach, and there is also a local shop right next to the entrance to the estate. Available immediately