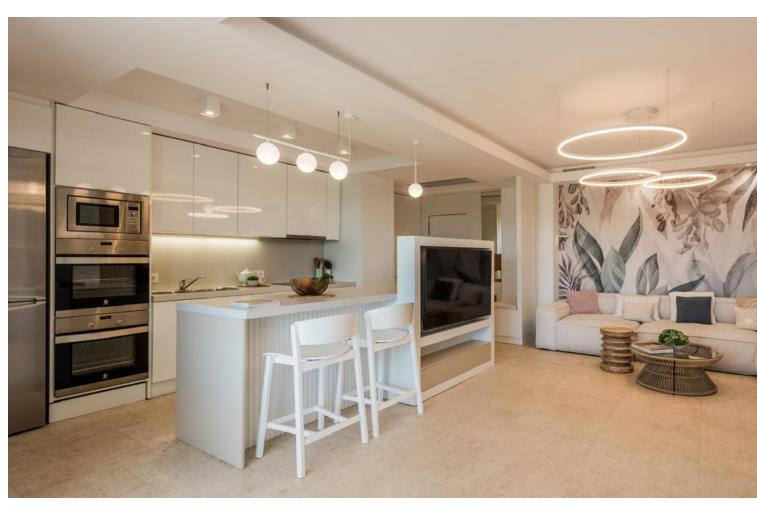

## Long Term Rental - Apartment - Elviria 3.100€ / Month

www.mibgroup.es +34 662 58 96 58 info@mibgroup.es

Ref.-ID: MIBGR4876471 Elviria Apartment

**⊧**•

3

2

96 m2

!! NEWLY RENOVATED 3 BEDROOM APARTMENT!! A beautiful 3-bedroom apartment, freshly renovated and finished with the highest quality materials. The apartment is located in a beautiful and quiet area of Elviria, Residencia Genova. The apartment is located on the 2nd floor and consists of 3 bedrooms. Two with a large single bed and the third one treated as a children's room with a bunk bed. One of the bedrooms has a one-suite bathroom. There is also a second independent bathroom in the apartment. The living room is connected to the kitchen and access to the terrace, which creates a large, wonderful space! The terrace is glazed so you can spend every day and cooler evenings there. The apartment also has a small utility room with a washing machine and a dryer. The kitchen is equipped with high-quality household appliances and has two ovens. The apartment includes a large parking space in the garage and a storage room. The property is a 3/4 minute walk from the beach, and there is also a local shop right next to the entrance to the estate. Available immediately