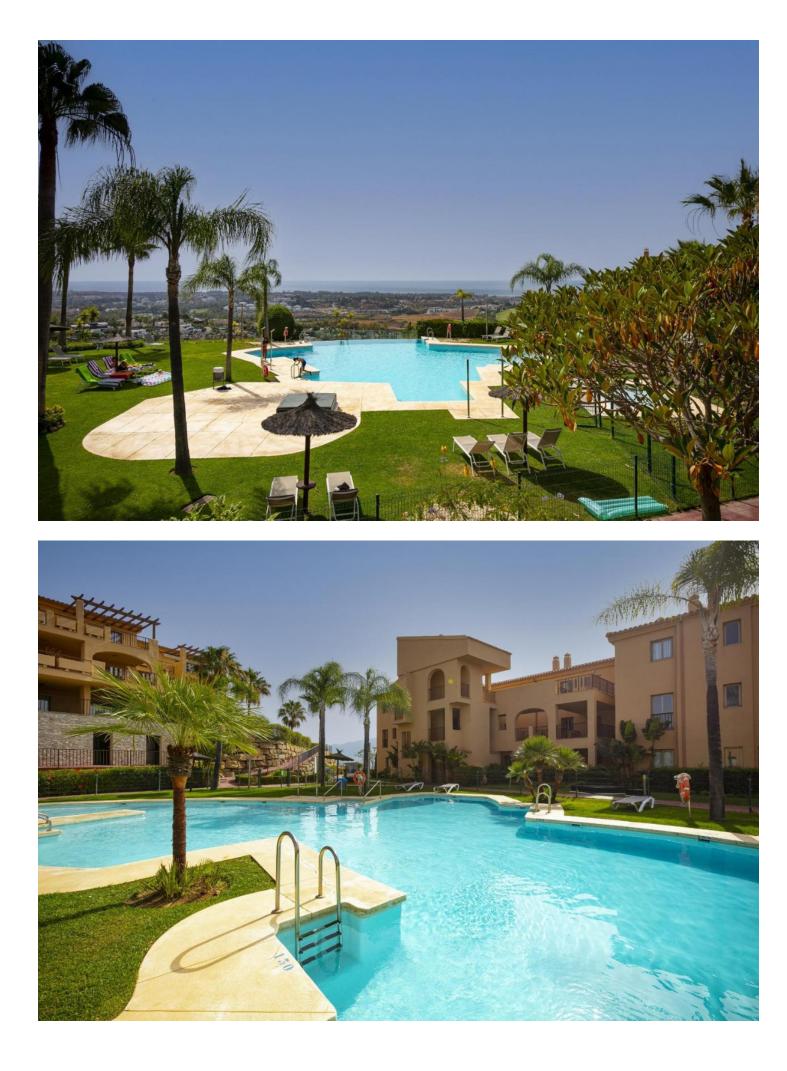

www.mibgroup.es +34 662 58 96 58 info@mibgroup.es

This elegant 2 bedroom penthouse in La Hacienda del Señorío de Cifuentes, Benahavís, is in perfect condition and ready to live. It stands out for its fully equipped semi-open kitchen and high quality details such as marble floors and fitted wardrobes, which provide style and functionality. The property has a spacious living room that provides a sense of comfort and total privacy. The views from the attic are unmatched, with breathtaking panoramic views of the mountains and the sea, reaching Gibraltar and the African coast. It also has its own underground parking. The community is located in an area of great tranquility and surrounded by lush well-kept gardens. Residents can enjoy four swimming pools, including a heated pool that, in high season, has a kiosk offering drinks and snacks. The complex is closed and safe, with 24-hour concierge and surveillance service, offering an exclusive and safe environment for its inhabitants.