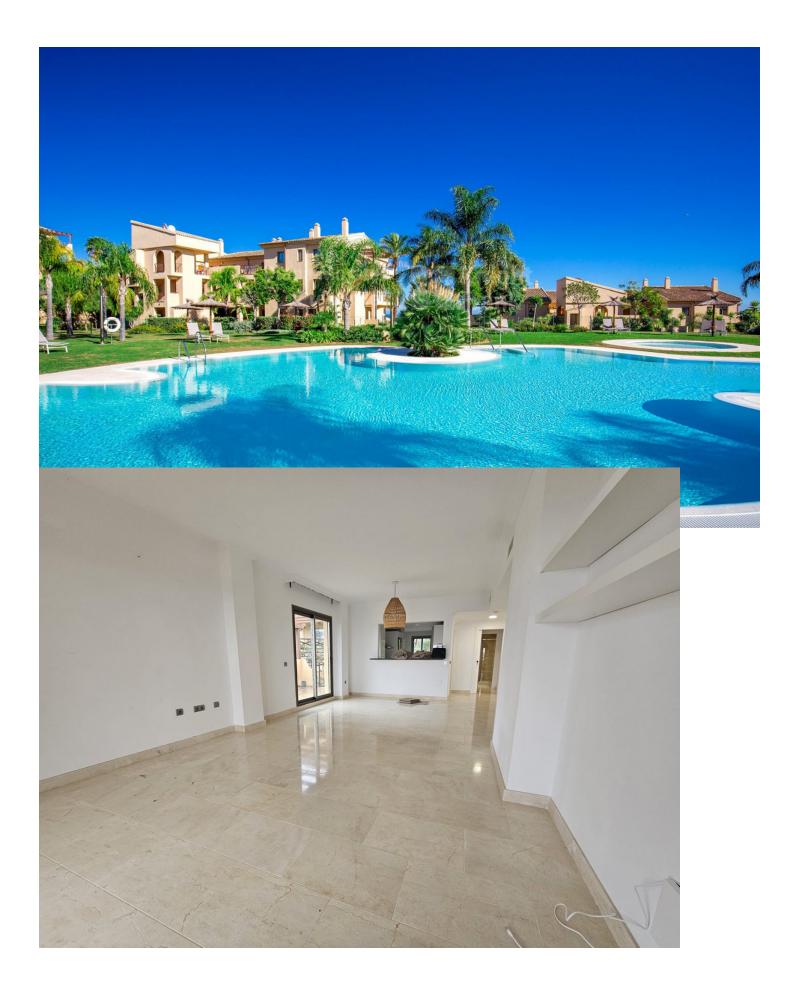

www.mibgroup.es +34 662 58 96 58 info@mibgroup.es

This elegant 2 bedroom penthouse in La Hacienda del Señorío de Cifuentes, Benahavís, is in perfect condition and ready to live. It stands out for its fully equipped semi-open kitchen and high quality details such as marble floors and fitted wardrobes, which provide style and functionality. The property has a spacious living room that provides a sense of comfort and total privacy. The views from the attic are unmatched, with breathtaking panoramic views of the mountains and the sea, reaching Gibraltar and the African coast. It also has its own underground parking. The community is located in an area of great tranquility and surrounded by lush well-kept gardens. Residents can enjoy four swimming pools, including a heated pool that, in high season, has a kiosk offering drinks and snacks. The complex is closed and safe, with 24-hour concierge and surveillance service, offering an exclusive and safe environment for its inhabitants.