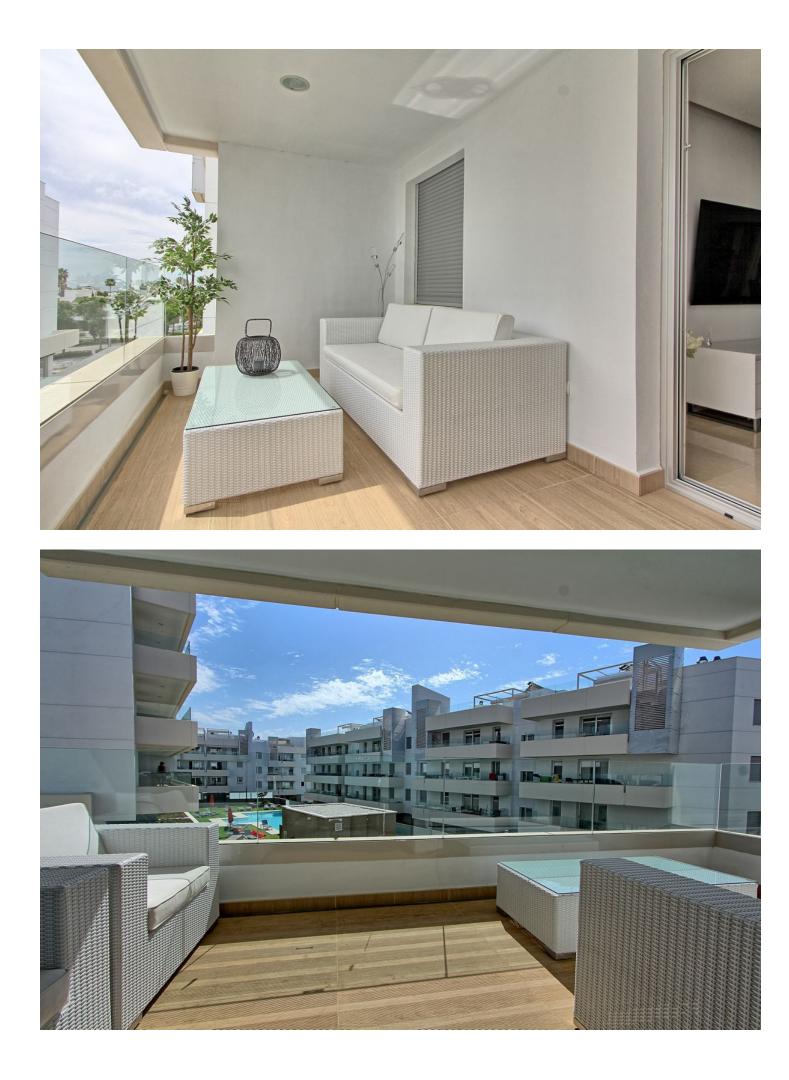

3

151 m2

Nestled in the heart of San Pedro de Alcantara, this exquisite apartment offers a harmonious blend of comfort and style, perfect for those seeking a serene yet vibrant lifestyle. With three spacious bedrooms and two modern bathrooms, this property is a sanctuary of elegance and convenience. The apartment boasts a generous 106m<sup>2</sup> of living space, complemented by a 32m<sup>2</sup> private terrace, ideal for enjoying the balmy Costa del Sol evenings. The communal pool and garden provide a tranquil retreat, while the private garage ensures secure parking. The apartment's interior is meticulously designed to cater to every need. It features a fully fitted kitchen equipped with modern appliances, seamlessly flowing into a dining room that promises delightful culinary experiences. The living room, adorned with tasteful furnishings, opens onto a covered terrace, offering picturesque views of the communal pool. The property is equipped with air conditioning and central heating, ensuring year-round comfort. Security and convenience are paramount in this gated community, which offers a security entrance and an alarm system for peace of mind. Fitted wardrobes provide ample storage, while the apartment's excellent condition ensures a hassle-free move-in experience. Located near essential amenities, transport links, and a variety of shops, this property is perfectly positioned for easy access to everything one might need. For those who enjoy an active lifestyle, the apartment is conveniently close to golf courses, the beach, and a children's playground. It is also in proximity to the town centre, port, schools, and a selection of fine restaurants. This property is not just a home; it is a gateway to the vibrant and luxurious lifestyle that San Pedro de Alcantara and the Costa del Sol have to offer. Ideal for tenants seeking a blend of relaxation and activity, this apartment is a true gem in a sought-after location.