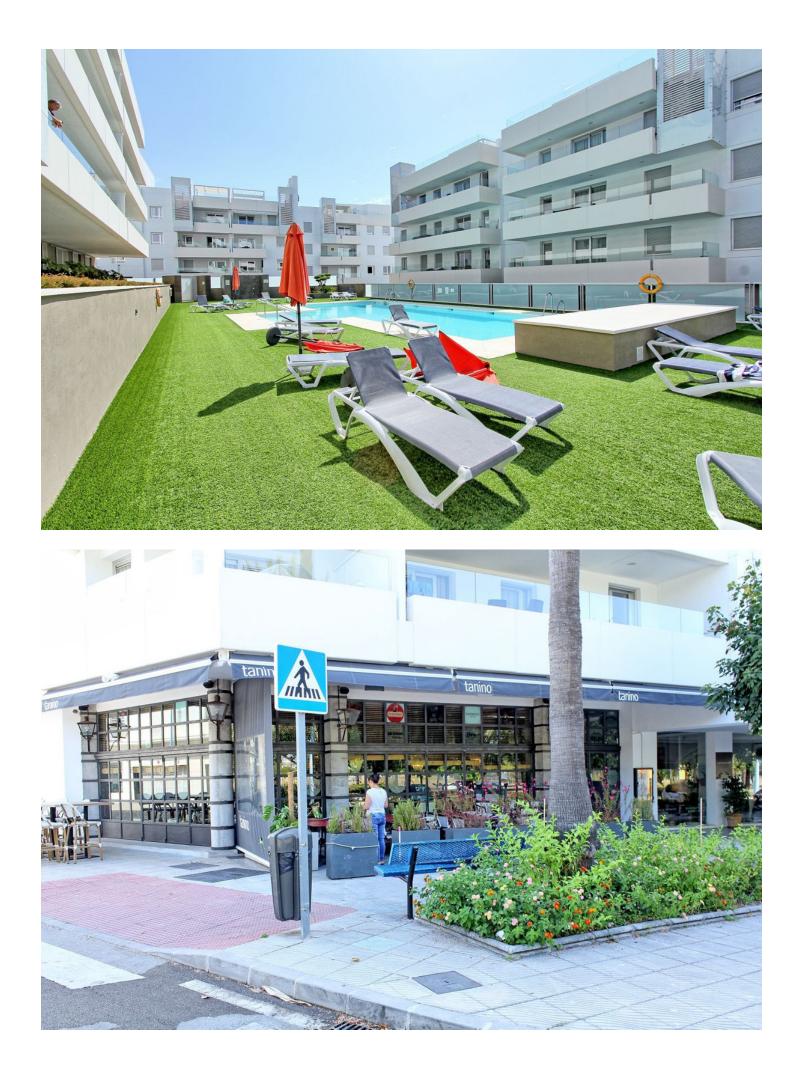

3

151 m2

Nestled in the heart of San Pedro de Alcantara, this exquisite apartment offers a harmonious blend of comfort and style, perfect for those seeking a serene yet vibrant lifestyle. With three spacious bedrooms and two modern bathrooms, this property is a sanctuary of elegance and convenience. The apartment boasts a generous 106m<sup>2</sup> of living space, complemented by a 32m<sup>2</sup> private terrace, ideal for enjoying the balmy Costa del Sol evenings. The communal pool and garden provide a tranquil retreat, while the private garage ensures secure parking. The apartment's interior is meticulously designed to cater to every need. It features a fully fitted kitchen equipped with modern appliances, seamlessly flowing into a dining room that promises delightful culinary experiences. The living room, adorned with tasteful furnishings, opens onto a covered terrace, offering picturesque views of the communal pool. The property is equipped with air conditioning and central heating, ensuring year-round comfort. Security and convenience are paramount in this gated community, which offers a security entrance and an alarm system for peace of mind. Fitted wardrobes provide ample storage, while the apartment's excellent condition ensures a hassle-free move-in experience. Located near essential amenities, transport links, and a variety of shops, this property is perfectly positioned for easy access to everything one might need. For those who enjoy an active lifestyle, the apartment is conveniently close to golf courses, the beach, and a children's playground. It is also in proximity to the town centre, port, schools, and a selection of fine restaurants. This property is not just a home; it is a gateway to the vibrant and luxurious lifestyle that San Pedro de Alcantara and the Costa del Sol have to offer. Ideal for tenants seeking a blend of relaxation and activity, this apartment is a true gem in a sought-after location.