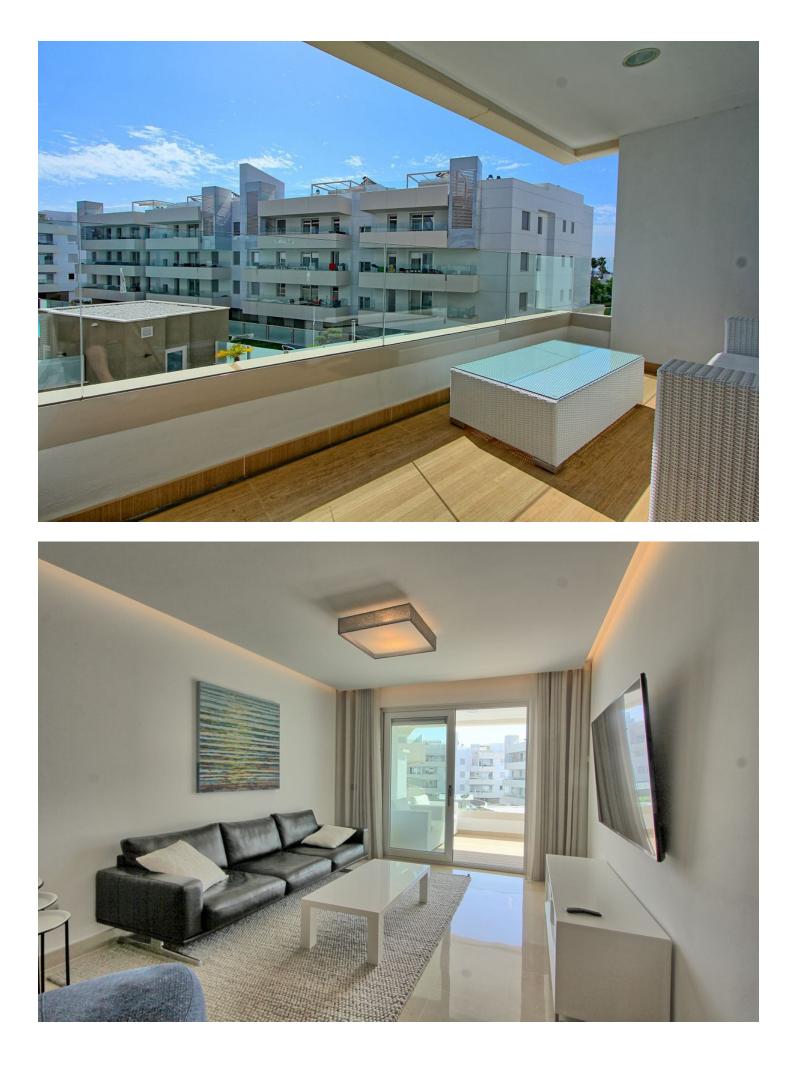

3

151 m2

Nestled in the heart of San Pedro de Alcantara, this exquisite apartment offers a harmonious blend of comfort and style, perfect for those seeking a serene yet vibrant lifestyle. With three spacious bedrooms and two modern bathrooms, this property is a sanctuary of elegance and convenience. The apartment boasts a generous 106m<sup>2</sup> of living space, complemented by a 32m<sup>2</sup> private terrace, ideal for enjoying the balmy Costa del Sol evenings. The communal pool and garden provide a tranquil retreat, while the private garage ensures secure parking. The apartment's interior is meticulously designed to cater to every need. It features a fully fitted kitchen equipped with modern appliances, seamlessly flowing into a dining room that promises delightful culinary experiences. The living room, adorned with tasteful furnishings, opens onto a covered terrace, offering picturesque views of the communal pool. The property is equipped with air conditioning and central heating, ensuring year-round comfort. Security and convenience are paramount in this gated community, which offers a security entrance and an alarm system for peace of mind. Fitted wardrobes provide ample storage, while the apartment's excellent condition ensures a hassle-free move-in experience. Located near essential amenities, transport links, and a variety of shops, this property is perfectly positioned for easy access to everything one might need. For those who enjoy an active lifestyle, the apartment is conveniently close to golf courses, the beach, and a children's playground. It is also in proximity to the town centre, port, schools, and a selection of fine restaurants. This property is not just a home; it is a gateway to the vibrant and luxurious lifestyle that San Pedro de Alcantara and the Costa del Sol have to offer. Ideal for tenants seeking a blend of relaxation and activity, this apartment is a true gem in a sought-after location.