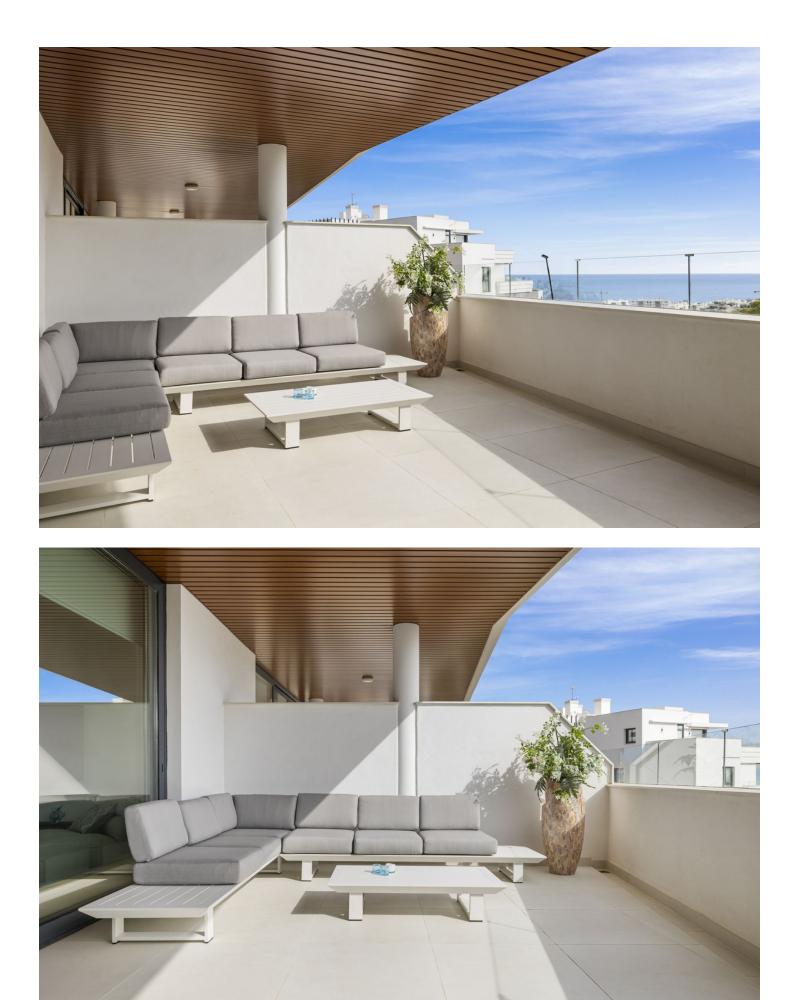

Rental from 12-01-2025 to 31-03-2025 A beautiful residence ideal for a relaxing and unforgettable vacation in Fuengirola. This spacious and comfortable accommodation accommodates up to 4 people in 4 bedrooms, with 2 bathrooms. The apartment has plenty of reasons to create the perfect stay! The cozy living room, complete with comfortable furniture, a television, and WiFi, is the perfect place to relax on cooler days or after a day full of adventure. For days when you prefer to stay indoors, the fully equipped kitchen provides everything you need to prepare delicious meals. Outside, you can enjoy the beach and mountain views, a breathtaking panorama that offers the perfect setting for a relaxing morning coffee or a peaceful evening under the stars. The apartment is equipped with a communal outdoor pool. Just 1.8 km away, you can enjoy the wonderful beach. Perfect for a lovely beach walk or a day soaking up the sun! For golf enthusiasts, this location is ideal, with the nearby Torrequebrada Golf. In the charming area of Fuengirola, you can enjoy shopping, beaches, and restaurants. The apartment is available for rent from January 12, 2024, to March 31, 2025, with a monthly rent of []3179. A mandatory deposit of []2000 is required, and we offer a monthly cleaning service, including a property inspection, for a cost of []179. These cleaning fees, as well as all utility costs such as water, gas, and electricity, are already included in the rent. Note: If it's not a family vacation, the minimum age for guests is 30 years. Pools are likely closed in winter. Please contact us for more information. (Please note that there may occasionally be noise disturbance due to nearby construction.)

Setting Beachfront Beachside Close To Shops Close To Sea Urbanisation Views Sea Mountain Beach Pool Garden

🗸 Communal

Orientation South

Features Covered Terrace Lift Near Transport Private Terrace WiFi

Security Gated Complex Condition Excellent