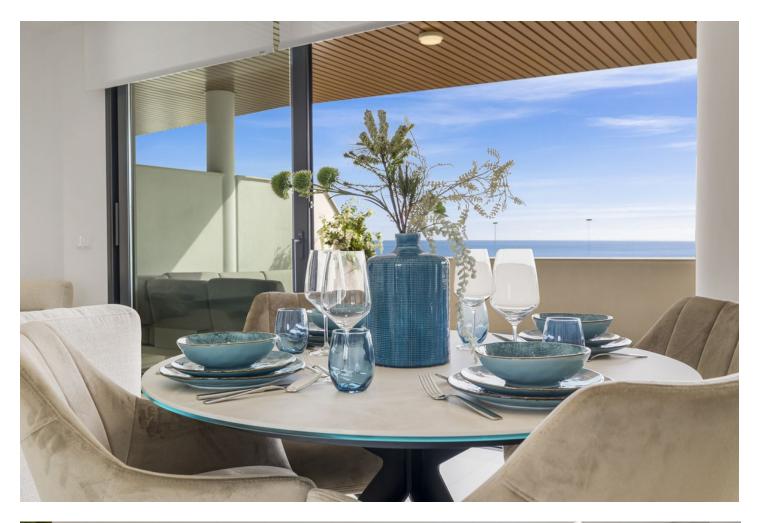

Rental from 12-01-2025 to 31-03-2025 A beautiful residence ideal for a relaxing and unforgettable vacation in Fuengirola. This spacious and comfortable accommodation accommodates up to 4 people in 4 bedrooms, with 2 bathrooms. The apartment has plenty of reasons to create the perfect stay! The cozy living room, complete with comfortable furniture, a television, and WiFi, is the perfect place to relax on cooler days or after a day full of adventure. For days when you prefer to stay indoors, the fully equipped kitchen provides everything you need to prepare delicious meals. Outside, you can enjoy the beach and mountain views, a breathtaking panorama that offers the perfect setting for a relaxing morning coffee or a peaceful evening under the stars. The apartment is equipped with a communal outdoor pool. Just 1.8 km away, you can enjoy the wonderful beach. Perfect for a lovely beach walk or a day soaking up the sun! For golf enthusiasts, this location is ideal, with the nearby Torrequebrada Golf. In the charming area of Fuengirola, you can enjoy shopping, beaches, and restaurants. The apartment is available for rent from January 12, 2024, to March 31, 2025, with a monthly rent of []3179. A mandatory deposit of []2000 is required, and we offer a monthly cleaning service, including a property inspection, for a cost of []179. These cleaning fees, as well as all utility costs such as water, gas, and electricity, are already included in the rent. Note: If it's not a family vacation, the minimum age for guests is 30 years. Pools are likely closed in winter. Please contact us for more information. (Please note that there may occasionally be noise disturbance due to nearby construction.)