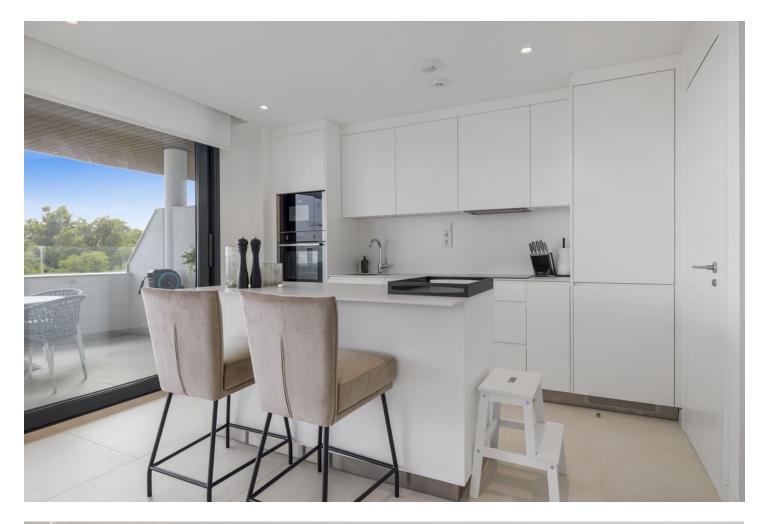

Rental from 12-01-2025 to 31-03-2025 A beautiful residence ideal for a relaxing and unforgettable vacation in Fuengirola. This spacious and comfortable accommodation accommodates up to 4 people in 4 bedrooms, with 2 bathrooms. The apartment has plenty of reasons to create the perfect stay! The cozy living room, complete with comfortable furniture, a television, and WiFi, is the perfect place to relax on cooler days or after a day full of adventure. For days when you prefer to stay indoors, the fully equipped kitchen provides everything you need to prepare delicious meals. Outside, you can enjoy the beach and mountain views, a breathtaking panorama that offers the perfect setting for a relaxing morning coffee or a peaceful evening under the stars. The apartment is equipped with a communal outdoor pool. Just 1.8 km away, you can enjoy the wonderful beach. Perfect for a lovely beach walk or a day soaking up the sun! For golf enthusiasts, this location is ideal, with the nearby Torrequebrada Golf. In the charming area of Fuengirola, you can enjoy shopping, beaches, and restaurants. The apartment is available for rent from January 12, 2024, to March 31, 2025, with a monthly rent of []3179. A mandatory deposit of []2000 is required, and we offer a monthly cleaning service, including a property inspection, for a cost of []179. These cleaning fees, as well as all utility costs such as water, gas, and electricity, are already included in the rent. Note: If it's not a family vacation, the minimum age for guests is 30 years. Pools are likely closed in winter. Please contact us for more information. (Please note that there may occasionally be noise disturbance due to nearby construction.)