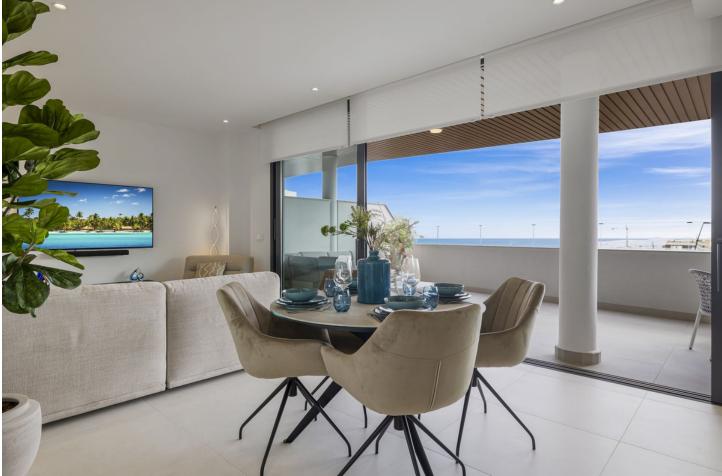

Rental from 12-01-2025 to 31-03-2025 A beautiful residence ideal for a relaxing and unforgettable vacation in Fuengirola. This spacious and comfortable accommodation accommodates up to 4 people in 4 bedrooms, with 2 bathrooms. The apartment has plenty of reasons to create the perfect stay! The cozy living room, complete with comfortable furniture, a television, and WiFi, is the perfect place to relax on cooler days or after a day full of adventure. For days when you prefer to stay indoors, the fully equipped kitchen provides everything you need to prepare delicious meals. Outside, you can enjoy the beach and mountain views, a breathtaking panorama that offers the perfect setting for a relaxing morning coffee or a peaceful evening under the stars. The apartment is equipped with a communal outdoor pool. Just 1.8 km away, you can enjoy the wonderful beach. Perfect for a lovely beach walk or a day soaking up the sun! For golf enthusiasts, this location is ideal, with the nearby Torrequebrada Golf. In the charming area of Fuengirola, you can enjoy shopping, beaches, and restaurants. The apartment is available for rent from January 12, 2024, to March 31, 2025, with a monthly rent of []3179. A mandatory deposit of []2000 is required, and we offer a monthly cleaning service, including a property inspection, for a cost of []179. These cleaning fees, as well as all utility costs such as water, gas, and electricity, are already included in the rent. Note: If it's not a family vacation, the minimum age for guests is 30 years. Pools are likely closed in winter. Please contact us for more information. (Please note that there may occasionally be noise disturbance due to nearby construction.)