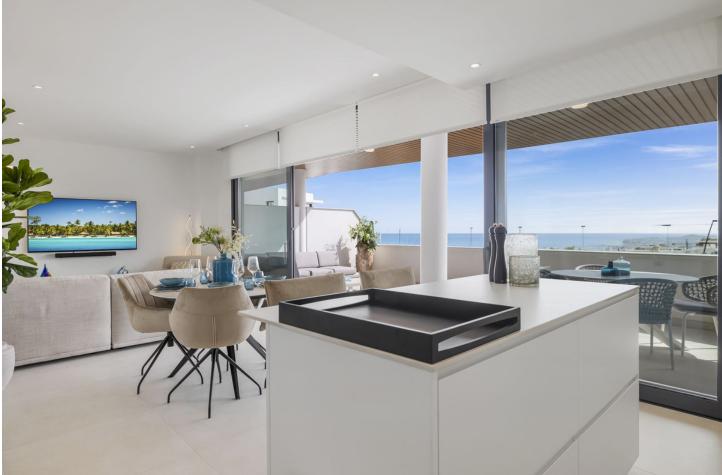

Rental from 12-01-2025 to 31-03-2025 A beautiful residence ideal for a relaxing and unforgettable vacation in Fuengirola. This spacious and comfortable accommodation accommodates up to 4 people in 4 bedrooms, with 2 bathrooms. The apartment has plenty of reasons to create the perfect stay! The cozy living room, complete with comfortable furniture, a television, and WiFi, is the perfect place to relax on cooler days or after a day full of adventure. For days when you prefer to stay indoors, the fully equipped kitchen provides everything you need to prepare delicious meals. Outside, you can enjoy the beach and mountain views, a breathtaking panorama that offers the perfect setting for a relaxing morning coffee or a peaceful evening under the stars. The apartment is equipped with a communal outdoor pool. Just 1.8 km away, you can enjoy the wonderful beach. Perfect for a lovely beach walk or a day soaking up the sun! For golf enthusiasts, this location is ideal, with the nearby Torrequebrada Golf. In the charming area of Fuengirola, you can enjoy shopping, beaches, and restaurants. The apartment is available for rent from January 12, 2024, to March 31, 2025, with a monthly rent of []3179. A mandatory deposit of []2000 is required, and we offer a monthly cleaning service, including a property inspection, for a cost of []179. These cleaning fees, as well as all utility costs such as water, gas, and electricity, are already included in the rent. Note: If it's not a family vacation, the minimum age for guests is 30 years. Pools are likely closed in winter. Please contact us for more information. (Please note that there may occasionally be noise disturbance due to nearby construction.)