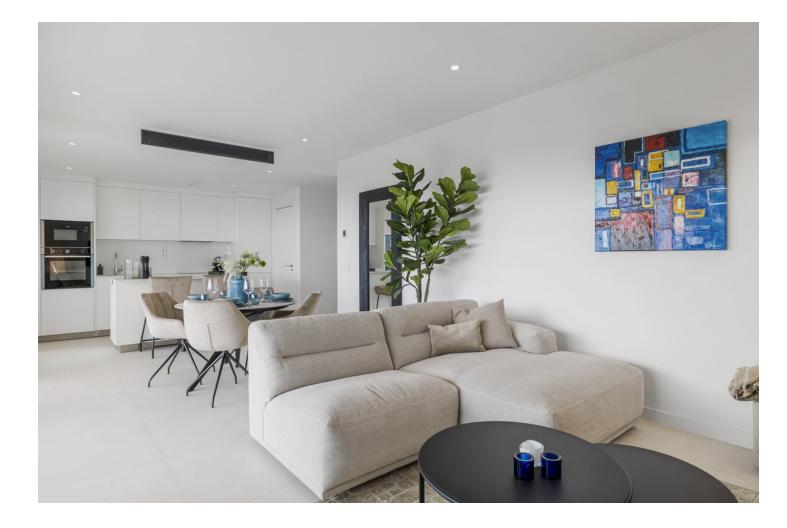

Rental from 12-01-2025 to 31-03-2025 A beautiful residence ideal for a relaxing and unforgettable vacation in Fuengirola. This spacious and comfortable accommodation accommodates up to 4 people in 4 bedrooms, with 2 bathrooms. The apartment has plenty of reasons to create the perfect stay! The cozy living room, complete with comfortable furniture, a television, and WiFi, is the perfect place to relax on cooler days or after a day full of adventure. For days when you prefer to stay indoors, the fully equipped kitchen provides everything you need to prepare delicious meals. Outside, you can enjoy the beach and mountain views, a breathtaking panorama that offers the perfect setting for a relaxing morning coffee or a peaceful evening under the stars. The apartment is equipped with a communal outdoor pool. Just 1.8 km away, you can enjoy the wonderful beach. Perfect for a lovely beach walk or a day soaking up the sun! For golf enthusiasts, this location is ideal, with the nearby Torrequebrada Golf. In the charming area of Fuengirola, you can enjoy shopping, beaches, and restaurants. The apartment is available for rent from January 12, 2024, to March 31, 2025, with a monthly rent of []3179. A mandatory deposit of []2000 is required, and we offer a monthly cleaning service, including a property inspection, for a cost of []179. These cleaning fees, as well as all utility costs such as water, gas, and electricity, are already included in the rent. Note: If it's not a family vacation, the minimum age for guests is 30 years. Pools are likely closed in winter. Please contact us for more information. (Please note that there may occasionally be noise disturbance due to nearby construction.)

Furniture

Parking

🖌 Fully Furnished

Vnderground

Pool Communal

Kitchen V Fully Fitted

Category Holiday Homes Luxury