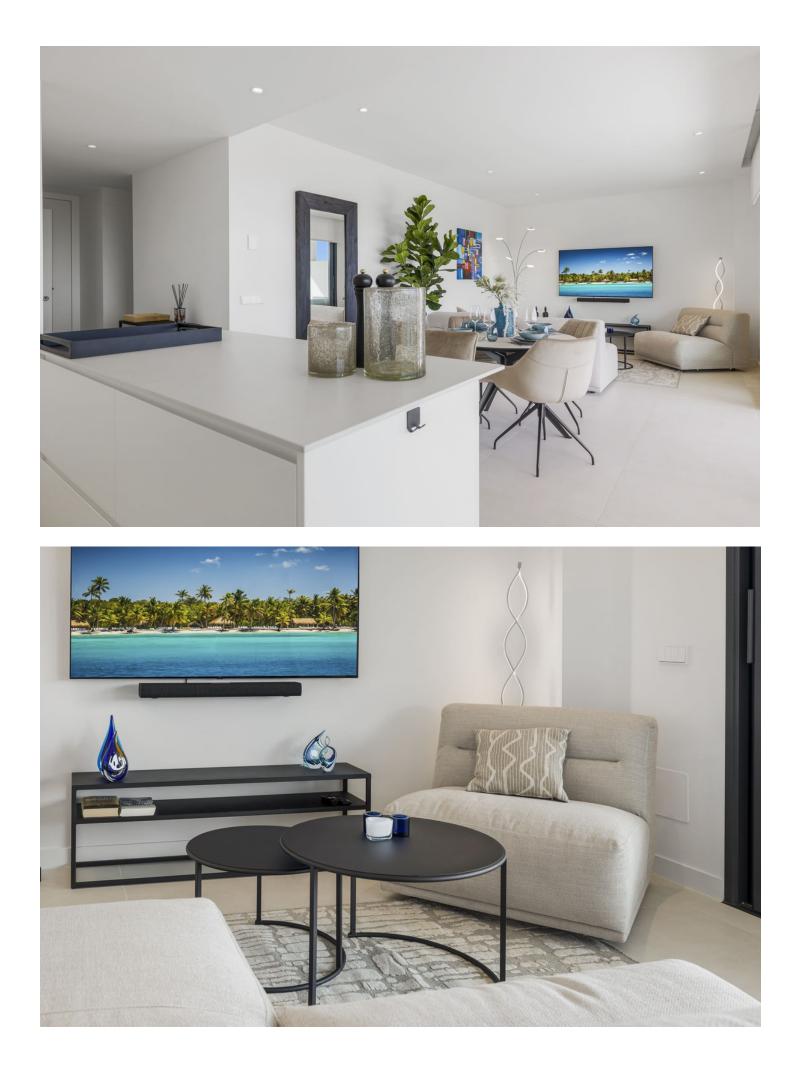

Rental from 12-01-2025 to 31-03-2025 A beautiful residence ideal for a relaxing and unforgettable vacation in Fuengirola. This spacious and comfortable accommodation accommodates up to 4 people in 4 bedrooms, with 2 bathrooms. The apartment has plenty of reasons to create the perfect stay! The cozy living room, complete with comfortable furniture, a television, and WiFi, is the perfect place to relax on cooler days or after a day full of adventure. For days when you prefer to stay indoors, the fully equipped kitchen provides everything you need to prepare delicious meals. Outside, you can enjoy the beach and mountain views, a breathtaking panorama that offers the perfect setting for a relaxing morning coffee or a peaceful evening under the stars. The apartment is equipped with a communal outdoor pool. Just 1.8 km away, you can enjoy the wonderful beach. Perfect for a lovely beach walk or a day soaking up the sun! For golf enthusiasts, this location is ideal, with the nearby Torrequebrada Golf. In the charming area of Fuengirola, you can enjoy shopping, beaches, and restaurants. The apartment is available for rent from January 12, 2024, to March 31, 2025, with a monthly rent of []3179. A mandatory deposit of []2000 is required, and we offer a monthly cleaning service, including a property inspection, for a cost of []179. These cleaning fees, as well as all utility costs such as water, gas, and electricity, are already included in the rent. Note: If it's not a family vacation, the minimum age for guests is 30 years. Pools are likely closed in winter. Please contact us for more information. (Please note that there may occasionally be noise disturbance due to nearby construction.)

Furniture

Parking

🖌 Fully Furnished

Vnderground

Pool Communal

Kitchen V Fully Fitted

Category Holiday Homes Luxury