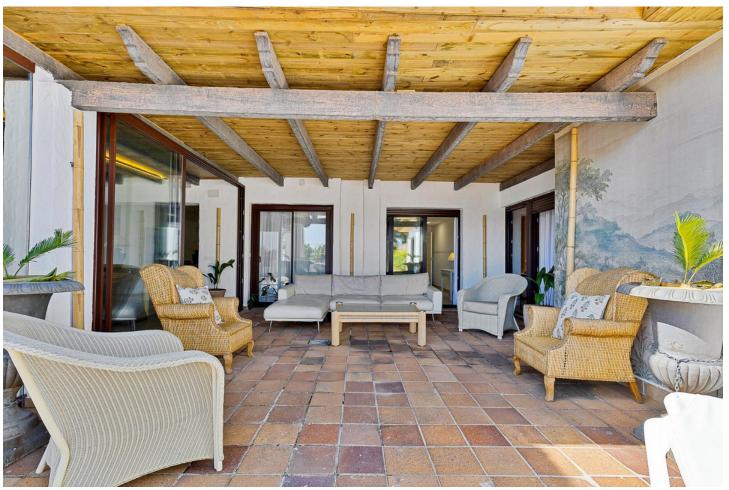

## Long Term Rental - Apartment - Marbella 2.900€ / Month

www.mibgroup.es +34 662 58 96 58 info@mibgroup.es

Ref.-ID: MIBGR4880635 Marbella Apartment

**⊧**•

4

4

322 m2

\*\*Availability until June 2025\*\* Luxury four-bedroom, four-bathroom apartment in Rio Real, Marbella. This property offers a spacious terrace with panoramic views of the complex and natural surroundings, highlighting the beauty of the gardens and river that characterize this exclusive area. The expansive terrace, fully integrated with the living room, creates a serene and bright environment, ideal for relaxation and entertaining. The four bedrooms are spacious and each has an ensuite bathroom, providing privacy and comfort for all residents. Decorated with high-end furnishings and premium-quality materials, the apartment stands out for its elegance and attention to detail. Located in Rio Real, one of the most sought-after and beautiful areas of Marbella, this apartment combines exclusivity with proximity to essential services and leisure options. It is within walking distance of some of the best golden-sand beaches, as well as beach clubs, restaurants, and seafood spots, allowing for enjoyment of the authentic Mediterranean lifestyle. Its strategic location offers easy access to Marbella's center and La Cañada shopping center, just a 10-minute drive away, with bus stops only a 10-minute walk. The complex features a community pool, ideal for enjoying Marbella's climate in a safe and peaceful setting.