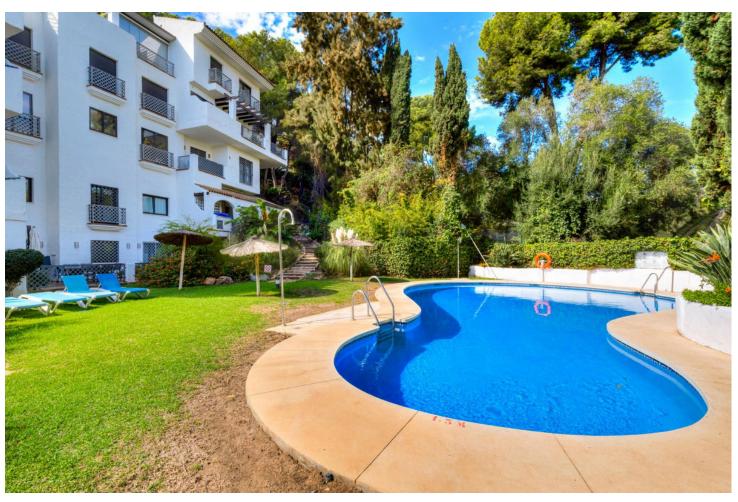

## Long Term Rental - Apartment - Marbella 2.900€ / Month

www.mibgroup.es +34 662 58 96 58 info@mibgroup.es

Ref.-ID: MIBGR4880635 Marbella Apartment

**⊧**•

4

4

322 m2

\*\*Availability until June 2025\*\* Luxury four-bedroom, four-bathroom apartment in Rio Real, Marbella. This property offers a spacious terrace with panoramic views of the complex and natural surroundings, highlighting the beauty of the gardens and river that characterize this exclusive area. The expansive terrace, fully integrated with the living room, creates a serene and bright environment, ideal for relaxation and entertaining. The four bedrooms are spacious and each has an ensuite bathroom, providing privacy and comfort for all residents. Decorated with high-end furnishings and premium-quality materials, the apartment stands out for its elegance and attention to detail. Located in Rio Real, one of the most sought-after and beautiful areas of Marbella, this apartment combines exclusivity with proximity to essential services and leisure options. It is within walking distance of some of the best golden-sand beaches, as well as beach clubs, restaurants, and seafood spots, allowing for enjoyment of the authentic Mediterranean lifestyle. Its strategic location offers easy access to Marbella's center and La Cañada shopping center, just a 10-minute drive away, with bus stops only a 10-minute walk. The complex features a community pool, ideal for enjoying Marbella's climate in a safe and peaceful setting.

**✓** Communal

Garden
Communal

**Climate Control** 

Air Conditioning