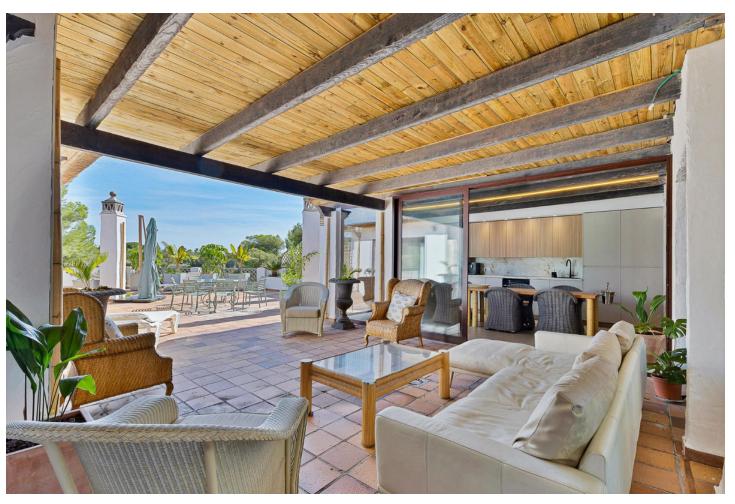

## Long Term Rental - Apartment - Marbella 2.900€ / Month

www.mibgroup.es +34 662 58 96 58 info@mibgroup.es

Ref.-ID: MIBGR4880635 Marbella Apartment

**⊧**•

4

4

322 m2

\*\*Availability until June 2025\*\* Luxury four-bedroom, four-bathroom apartment in Rio Real, Marbella. This property offers a spacious terrace with panoramic views of the complex and natural surroundings, highlighting the beauty of the gardens and river that characterize this exclusive area. The expansive terrace, fully integrated with the living room, creates a serene and bright environment, ideal for relaxation and entertaining. The four bedrooms are spacious and each has an ensuite bathroom, providing privacy and comfort for all residents. Decorated with high-end furnishings and premium-quality materials, the apartment stands out for its elegance and attention to detail. Located in Rio Real, one of the most sought-after and beautiful areas of Marbella, this apartment combines exclusivity with proximity to essential services and leisure options. It is within walking distance of some of the best golden-sand beaches, as well as beach clubs, restaurants, and seafood spots, allowing for enjoyment of the authentic Mediterranean lifestyle. Its strategic location offers easy access to Marbella's center and La Cañada shopping center, just a 10-minute drive away, with bus stops only a 10-minute walk. The complex features a community pool, ideal for enjoying Marbella's climate in a safe and peaceful setting.