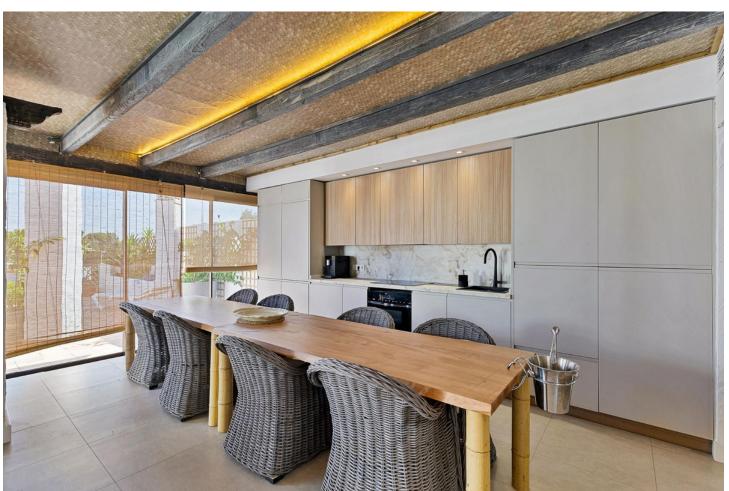

## Long Term Rental - Apartment - Marbella 2.900€ / Month

www.mibgroup.es +34 662 58 96 58 info@mibgroup.es

Ref.-ID: MIBGR4880635 Marbella Apartment

**⊧**•

4

4

322 m2

\*\*Availability until June 2025\*\* Luxury four-bedroom, four-bathroom apartment in Rio Real, Marbella. This property offers a spacious terrace with panoramic views of the complex and natural surroundings, highlighting the beauty of the gardens and river that characterize this exclusive area. The expansive terrace, fully integrated with the living room, creates a serene and bright environment, ideal for relaxation and entertaining. The four bedrooms are spacious and each has an ensuite bathroom, providing privacy and comfort for all residents. Decorated with high-end furnishings and premium-quality materials, the apartment stands out for its elegance and attention to detail. Located in Rio Real, one of the most sought-after and beautiful areas of Marbella, this apartment combines exclusivity with proximity to essential services and leisure options. It is within walking distance of some of the best golden-sand beaches, as well as beach clubs, restaurants, and seafood spots, allowing for enjoyment of the authentic Mediterranean lifestyle. Its strategic location offers easy access to Marbella's center and La Cañada shopping center, just a 10-minute drive away, with bus stops only a 10-minute walk. The complex features a community pool, ideal for enjoying Marbella's climate in a safe and peaceful setting.