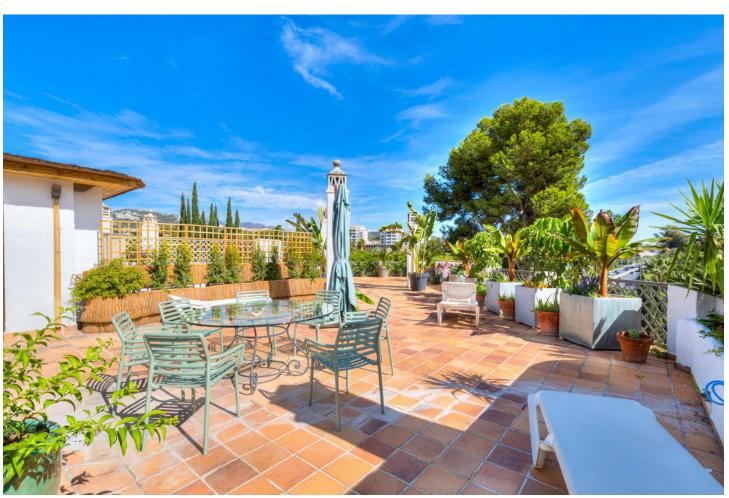

## Long Term Rental - Apartment - Marbella 2.900€ / Month

www.mibgroup.es +34 662 58 96 58 info@mibgroup.es

Ref.-ID: MIBGR4880635 Marbella Apartment

**⊧**•

4

4

322 m2

\*\*Availability until June 2025\*\* Luxury four-bedroom, four-bathroom apartment in Rio Real, Marbella. This property offers a spacious terrace with panoramic views of the complex and natural surroundings, highlighting the beauty of the gardens and river that characterize this exclusive area. The expansive terrace, fully integrated with the living room, creates a serene and bright environment, ideal for relaxation and entertaining. The four bedrooms are spacious and each has an ensuite bathroom, providing privacy and comfort for all residents. Decorated with high-end furnishings and premium-quality materials, the apartment stands out for its elegance and attention to detail. Located in Rio Real, one of the most sought-after and beautiful areas of Marbella, this apartment combines exclusivity with proximity to essential services and leisure options. It is within walking distance of some of the best golden-sand beaches, as well as beach clubs, restaurants, and seafood spots, allowing for enjoyment of the authentic Mediterranean lifestyle. Its strategic location offers easy access to Marbella's center and La Cañada shopping center, just a 10-minute drive away, with bus stops only a 10-minute walk. The complex features a community pool, ideal for enjoying Marbella's climate in a safe and peaceful setting.