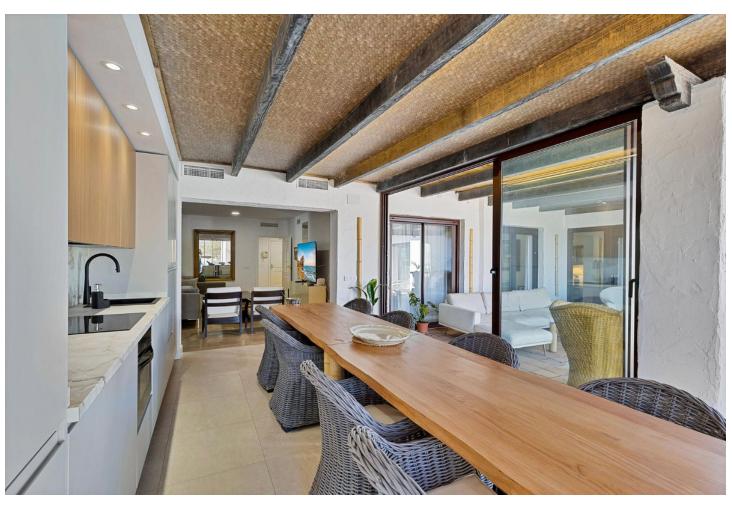

## Long Term Rental - Apartment - Marbella 2.900€ / Month

www.mibgroup.es +34 662 58 96 58 info@mibgroup.es

Ref.-ID: MIBGR4880635 Marbella Apartment

**⊧**•

4

4

322 m2

\*\*Availability until June 2025\*\* Luxury four-bedroom, four-bathroom apartment in Rio Real, Marbella. This property offers a spacious terrace with panoramic views of the complex and natural surroundings, highlighting the beauty of the gardens and river that characterize this exclusive area. The expansive terrace, fully integrated with the living room, creates a serene and bright environment, ideal for relaxation and entertaining. The four bedrooms are spacious and each has an ensuite bathroom, providing privacy and comfort for all residents. Decorated with high-end furnishings and premium-quality materials, the apartment stands out for its elegance and attention to detail. Located in Rio Real, one of the most sought-after and beautiful areas of Marbella, this apartment combines exclusivity with proximity to essential services and leisure options. It is within walking distance of some of the best golden-sand beaches, as well as beach clubs, restaurants, and seafood spots, allowing for enjoyment of the authentic Mediterranean lifestyle. Its strategic location offers easy access to Marbella's center and La Cañada shopping center, just a 10-minute drive away, with bus stops only a 10-minute walk. The complex features a community pool, ideal for enjoying Marbella's climate in a safe and peaceful setting.