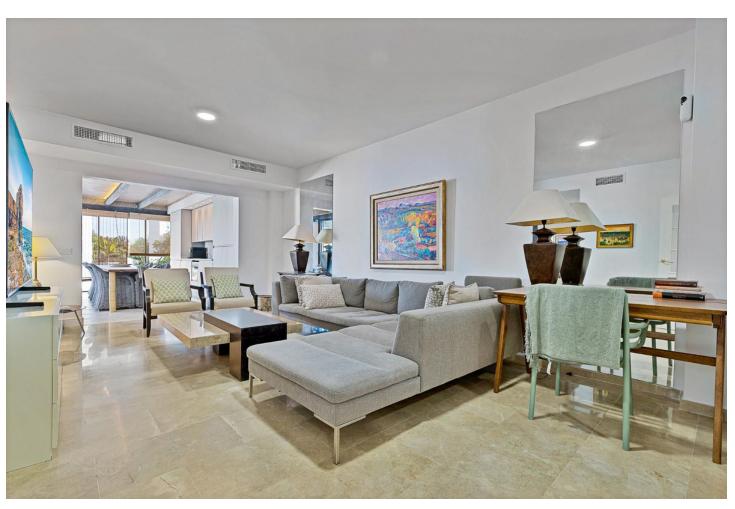

## Long Term Rental - Apartment - Marbella 2.900€ / Month

www.mibgroup.es +34 662 58 96 58 info@mibgroup.es

Ref.-ID: MIBGR4880635 Marbella Apartment

**⊧**•

4

4

322 m2

\*\*Availability until June 2025\*\* Luxury four-bedroom, four-bathroom apartment in Rio Real, Marbella. This property offers a spacious terrace with panoramic views of the complex and natural surroundings, highlighting the beauty of the gardens and river that characterize this exclusive area. The expansive terrace, fully integrated with the living room, creates a serene and bright environment, ideal for relaxation and entertaining. The four bedrooms are spacious and each has an ensuite bathroom, providing privacy and comfort for all residents. Decorated with high-end furnishings and premium-quality materials, the apartment stands out for its elegance and attention to detail. Located in Rio Real, one of the most sought-after and beautiful areas of Marbella, this apartment combines exclusivity with proximity to essential services and leisure options. It is within walking distance of some of the best golden-sand beaches, as well as beach clubs, restaurants, and seafood spots, allowing for enjoyment of the authentic Mediterranean lifestyle. Its strategic location offers easy access to Marbella's center and La Cañada shopping center, just a 10-minute drive away, with bus stops only a 10-minute walk. The complex features a community pool, ideal for enjoying Marbella's climate in a safe and peaceful setting.