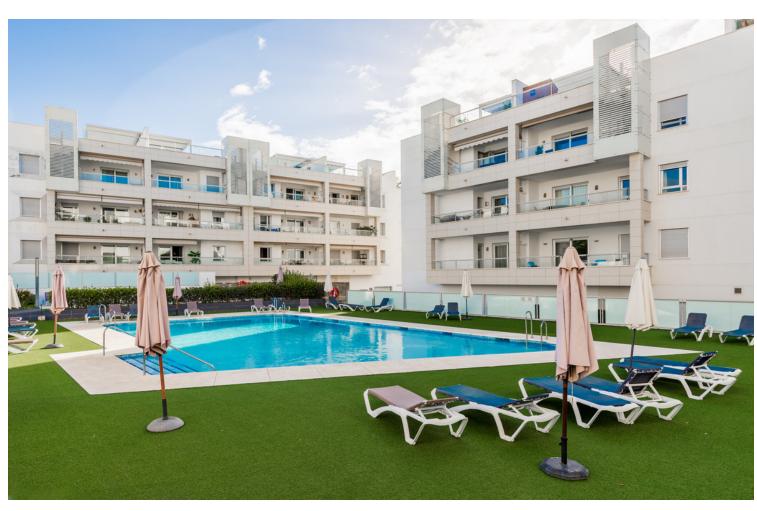

| Setting  Beachside  Close To Golf  Close To Shops  Close To Sea  Close To Town  Close To Schools | Orientation  East         | <b>Condition</b> Excellent                                               | Pool Communal              |
|--------------------------------------------------------------------------------------------------|---------------------------|--------------------------------------------------------------------------|----------------------------|
| Climate Control Air Conditioning                                                                 | <b>Views</b><br>Urban     | Features Fitted Wardrobes Near Transport Ensuite Bathroom Double Glazing | Furniture<br>Not Furnished |
| <b>Kitchen</b> ✓ Fully Fitted                                                                    | Security  Electric Blinds | Parking Private                                                          |                            |