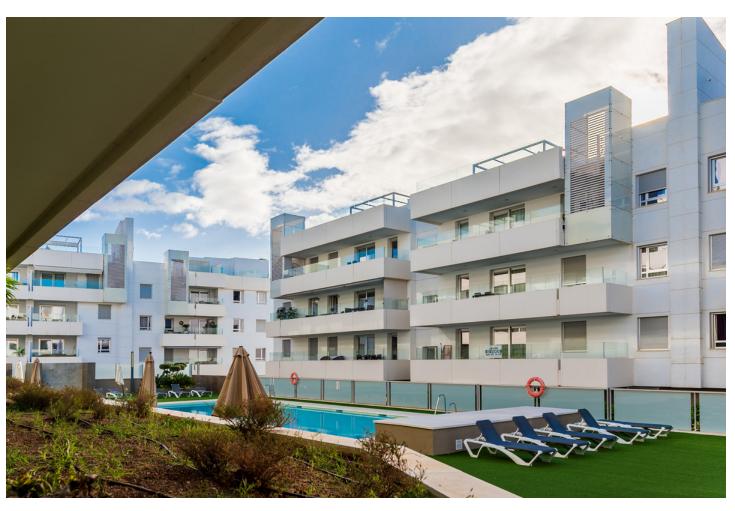

## Long Term Rental - Apartment - San Pedro de www.mibgroup.es **Alcántara**

1.850€ / Month

+34 662 58 96 58 info@mibgroup.es

**Ref.-ID: MIBGR4881205** San Pedro de Alcántara **Apartment** 

100 m<sup>2</sup>

Available Immediately - Unfurnished - Two bedroom, two bathroom ground floor apartment in a modern complex on the beachside of San Pedro de Alcántara, within easy access of all amenities including the town centre, beach and paseo maritimo. The property has a large lounge, with modern, open plan kitchen which is fitted with appliances, including dishwasher. There is a principal bedroom suite with ensuite bathroom with a walk-in shower. There is a spacious second bedroom which has a separate bathroom, again with walk-in shower. Both bedrooms have fitted wardrobes. The property is provided with one underground parking space. Applications welcome.

| Setting  Beachside  Close To Golf  Close To Shops  Close To Sea  Close To Town  Close To Schools | Orientation  East         | <b>Condition</b> Excellent                                               | Pool Communal              |
|--------------------------------------------------------------------------------------------------|---------------------------|--------------------------------------------------------------------------|----------------------------|
| Climate Control Air Conditioning                                                                 | <b>Views</b><br>Urban     | Features Fitted Wardrobes Near Transport Ensuite Bathroom Double Glazing | Furniture<br>Not Furnished |
| <b>Kitchen</b> ✓ Fully Fitted                                                                    | Security  Electric Blinds | Parking Private                                                          |                            |