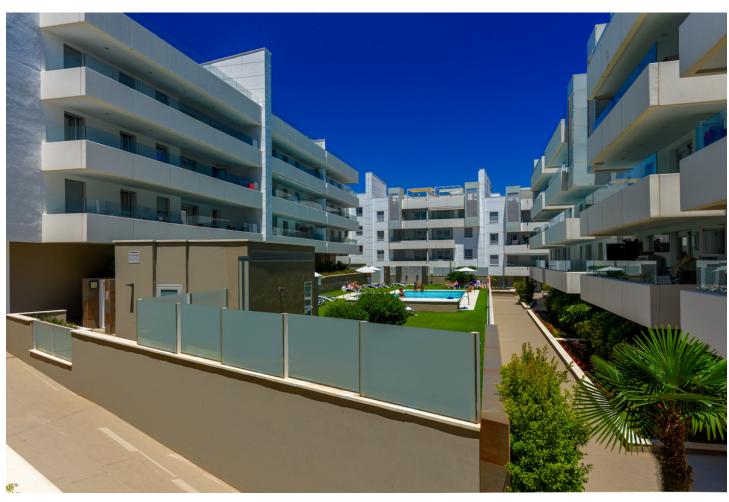

Available Immediately - Unfurnished - Two bedroom, two bathroom ground floor apartment in a modern complex on the beachside of San Pedro de Alcántara, within easy access of all amenities including the town centre, beach and paseo maritimo. The property has a large lounge, with modern, open plan kitchen which is fitted with appliances, including dishwasher. There is a principal bedroom suite with ensuite bathroom with a walk-in shower. There is a spacious second bedroom which has a separate bathroom, again with walk-in shower. Both bedrooms have fitted wardrobes. The property is provided with one underground parking space. Applications welcome.

| Setting  Beachside  Close To Golf  Close To Shops  Close To Sea  Close To Town  Close To Schools | Orientation  East         | <b>Condition</b> Excellent                                               | Pool Communal              |
|--------------------------------------------------------------------------------------------------|---------------------------|--------------------------------------------------------------------------|----------------------------|
| Climate Control Air Conditioning                                                                 | <b>Views</b><br>Urban     | Features Fitted Wardrobes Near Transport Ensuite Bathroom Double Glazing | Furniture<br>Not Furnished |
| <b>Kitchen</b> ✓ Fully Fitted                                                                    | Security  Electric Blinds | Parking Private                                                          |                            |