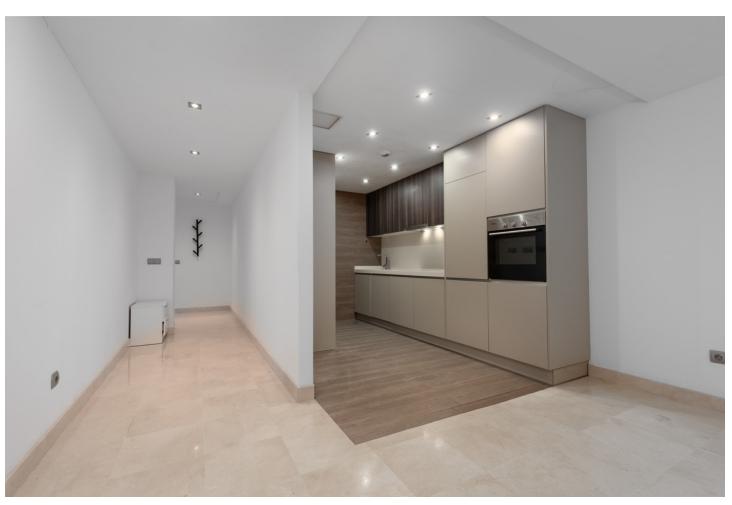

Available Immediately - Unfurnished - Two bedroom, two bathroom ground floor apartment in a modern complex on the beachside of San Pedro de Alcántara, within easy access of all amenities including the town centre, beach and paseo maritimo. The property has a large lounge, with modern, open plan kitchen which is fitted with appliances, including dishwasher. There is a principal bedroom suite with ensuite bathroom with a walk-in shower. There is a spacious second bedroom which has a separate bathroom, again with walk-in shower. Both bedrooms have fitted wardrobes. The property is provided with one underground parking space. Applications welcome.

| Setting  Beachside  Close To Golf  Close To Shops  Close To Sea  Close To Town  Close To Schools | Orientation  East         | <b>Condition</b> Excellent                                               | Pool Communal              |
|--------------------------------------------------------------------------------------------------|---------------------------|--------------------------------------------------------------------------|----------------------------|
| Climate Control Air Conditioning                                                                 | <b>Views</b><br>Urban     | Features Fitted Wardrobes Near Transport Ensuite Bathroom Double Glazing | Furniture<br>Not Furnished |
| <b>Kitchen</b> ✓ Fully Fitted                                                                    | Security  Electric Blinds | Parking Private                                                          |                            |