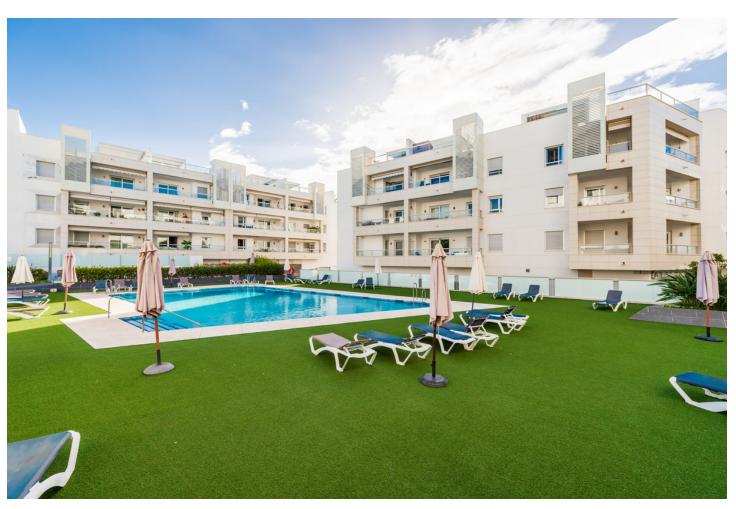

Available Immediately - Unfurnished - Two bedroom, two bathroom ground floor apartment in a modern complex on the beachside of San Pedro de Alcántara, within easy access of all amenities including the town centre, beach and paseo maritimo. The property has a large lounge, with modern, open plan kitchen which is fitted with appliances, including dishwasher. There is a principal bedroom suite with ensuite bathroom with a walk-in shower. There is a spacious second bedroom which has a separate bathroom, again with walk-in shower. Both bedrooms have fitted wardrobes. The property is provided with one underground parking space. Applications welcome.

| Setting  Beachside  Close To Golf  Close To Shops  Close To Sea  Close To Town  Close To Schools | Orientation  East         | <b>Condition</b> Excellent                                               | Pool Communal              |
|--------------------------------------------------------------------------------------------------|---------------------------|--------------------------------------------------------------------------|----------------------------|
| Climate Control Air Conditioning                                                                 | <b>Views</b><br>Urban     | Features Fitted Wardrobes Near Transport Ensuite Bathroom Double Glazing | Furniture<br>Not Furnished |
| <b>Kitchen</b> ✓ Fully Fitted                                                                    | Security  Electric Blinds | Parking Private                                                          |                            |