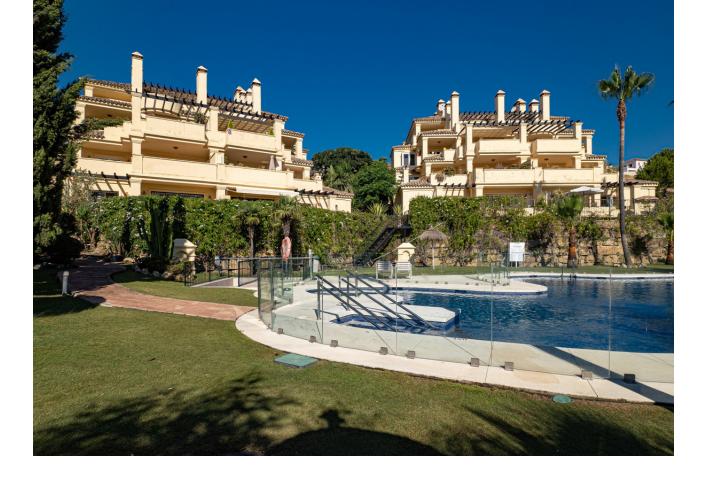

Long Term Rental - Apartment - Casares Playa

2.350€ / Month

www.mibgroup.es +34 662 58 96 58 info@mibgroup.es

Ref.-ID: MIBGR4881655

Casares Playa

Apartment

**3** 

Large, bright, reformed, three bedroom apartment in an immaculate urbanisation within walking distance of the beach at Casares Costa. There is a huge terrace with views of the pool, gardens, surrounding countryside and the sea. The oversize lounge has a fireplace and direct access to the terrace. There is a newly renovated, modern, fully fitted kitchen with all new appliances and separate utility room and utility terrace. Large, unfurnished, three ensuite bedroom apartment in Casares Costa - Available immediately for long term rental. There are three bedrooms in total, all with ensuite bathrooms. The principal bedroom suite has a small dressing area, an ensuite bathroom with double basins and a jacuzzi bath. The second bedroom has a bathroom with bath and a small private terrace. The third bedroom has an ensuite bathroom with walk-in shower. Every bedroom has plenty of fitted wardrobes. The apartment is air-conditioned throughout, the bathrooms have underfloor heating. The apartment is also available unfurnished. There is an underground parking space included in the rental price.