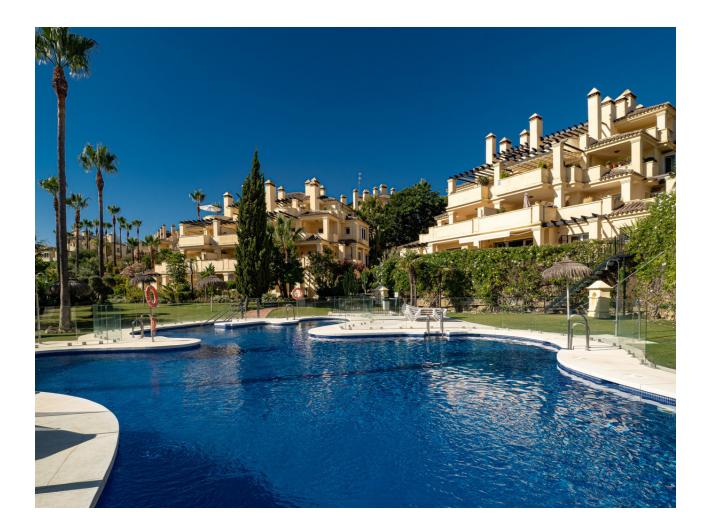

Long Term Rental - Apartment - Casares Playa

2.350€ / Month

www.mibgroup.es +34 662 58 96 58 info@mibgroup.es

Ref.-ID: MIBGR4881655

Casares Playa

Apartment

**3** 

Large, bright, reformed, three bedroom apartment in an immaculate urbanisation within walking distance of the beach at Casares Costa. There is a huge terrace with views of the pool, gardens, surrounding countryside and the sea. The oversize lounge has a fireplace and direct access to the terrace. There is a newly renovated, modern, fully fitted kitchen with all new appliances and separate utility room and utility terrace. Large, unfurnished, three ensuite bedroom apartment in Casares Costa - Available immediately for long term rental. There are three bedrooms in total, all with ensuite bathrooms. The principal bedroom suite has a small dressing area, an ensuite bathroom with double basins and a jacuzzi bath. The second bedroom has a bathroom with bath and a small private terrace. The third bedroom has an ensuite bathroom with walk-in shower. Every bedroom has plenty of fitted wardrobes. The apartment is air-conditioned throughout, the bathrooms have underfloor heating. The apartment is also available unfurnished. There is an underground parking space included in the rental price.

Garden Communal Condition Excellent Recently Renovated Recently Refurbished

Features Covered Terrace Lift Fitted Wardrobes Private Terrace Utility Room Ensuite Bathroom Marble Flooring Security Entry Phone Pool Communal