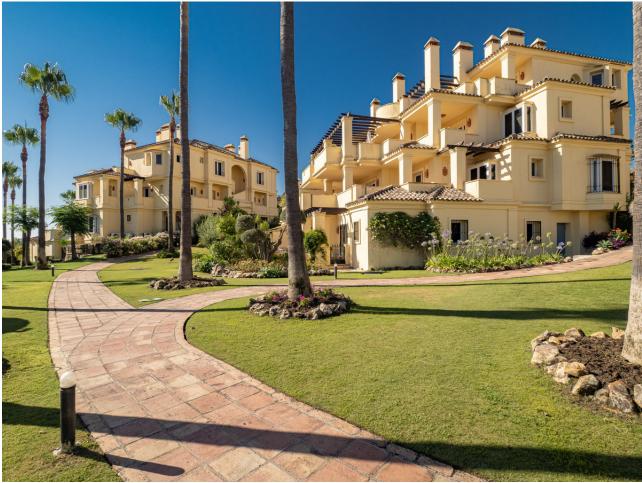

Long Term Rental - Apartment - Casares Playa

2.350€ / Month

www.mibgroup.es +34 662 58 96 58 info@mibgroup.es

Ref.-ID: MIBGR4881655

Casares Playa

Apartment

**3** 

Large, bright, reformed, three bedroom apartment in an immaculate urbanisation within walking distance of the beach at Casares Costa. There is a huge terrace with views of the pool, gardens, surrounding countryside and the sea. The oversize lounge has a fireplace and direct access to the terrace. There is a newly renovated, modern, fully fitted kitchen with all new appliances and separate utility room and utility terrace. Large, unfurnished, three ensuite bedroom apartment in Casares Costa - Available immediately for long term rental. There are three bedrooms in total, all with ensuite bathrooms. The principal bedroom suite has a small dressing area, an ensuite bathroom with double basins and a jacuzzi bath. The second bedroom has a bathroom with bath and a small private terrace. The third bedroom has an ensuite bathroom with walk-in shower. Every bedroom has plenty of fitted wardrobes. The apartment is air-conditioned throughout, the bathrooms have underfloor heating. The apartment is also available unfurnished. There is an underground parking space included in the rental price.

Garden Communal Condition Excellent Recently Renovated Recently Refurbished

Features Covered Terrace Lift Fitted Wardrobes Private Terrace Utility Room Ensuite Bathroom Marble Flooring Security Entry Phone Pool Communal