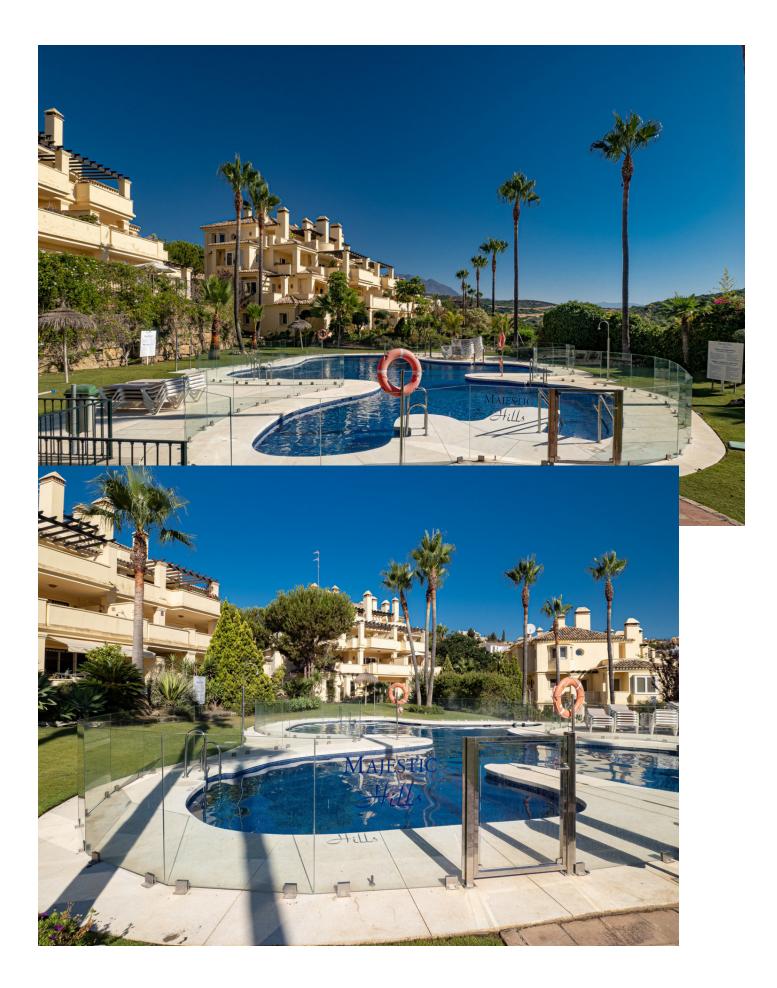

Long Term Rental - Apartment - Casares Playa

2.350€ / Month

www.mibgroup.es +34 662 58 96 58 info@mibgroup.es

Ref.-ID: MIBGR4881655

Casares Playa

Apartment

**3** 

Large, bright, reformed, three bedroom apartment in an immaculate urbanisation within walking distance of the beach at Casares Costa. There is a huge terrace with views of the pool, gardens, surrounding countryside and the sea. The oversize lounge has a fireplace and direct access to the terrace. There is a newly renovated, modern, fully fitted kitchen with all new appliances and separate utility room and utility terrace. Large, unfurnished, three ensuite bedroom apartment in Casares Costa - Available immediately for long term rental. There are three bedrooms in total, all with ensuite bathrooms. The principal bedroom suite has a small dressing area, an ensuite bathroom with double basins and a jacuzzi bath. The second bedroom has a bathroom with bath and a small private terrace. The third bedroom has an ensuite bathroom with walk-in shower. Every bedroom has plenty of fitted wardrobes. The apartment is air-conditioned throughout, the bathrooms have underfloor heating. The apartment is also available unfurnished. There is an underground parking space included in the rental price.

Garden Communal Condition Excellent Recently Renovated Recently Refurbished

Features Covered Terrace Lift Fitted Wardrobes Private Terrace Utility Room Ensuite Bathroom Marble Flooring Security Entry Phone Pool Communal