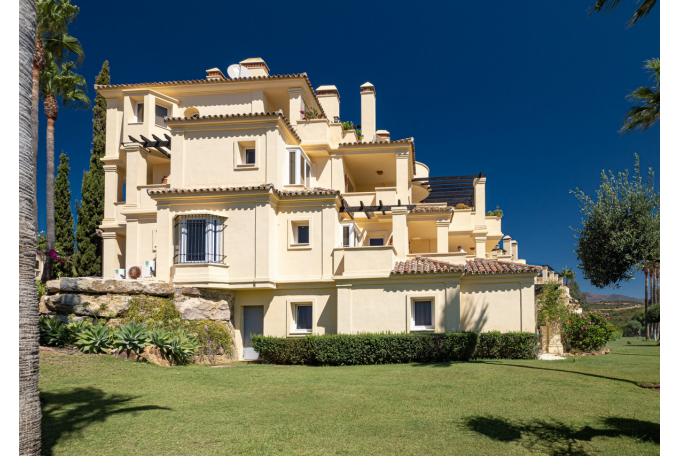

Long Term Rental - Apartment - Casares Playa

2.350€ / Month

www.mibgroup.es +34 662 58 96 58 info@mibgroup.es

Ref.-ID: MIBGR4881655

Casares Playa

Apartment

**3** 

Large, bright, reformed, three bedroom apartment in an immaculate urbanisation within walking distance of the beach at Casares Costa. There is a huge terrace with views of the pool, gardens, surrounding countryside and the sea. The oversize lounge has a fireplace and direct access to the terrace. There is a newly renovated, modern, fully fitted kitchen with all new appliances and separate utility room and utility terrace. Large, unfurnished, three ensuite bedroom apartment in Casares Costa - Available immediately for long term rental. There are three bedrooms in total, all with ensuite bathrooms. The principal bedroom suite has a small dressing area, an ensuite bathroom with double basins and a jacuzzi bath. The second bedroom has a bathroom with bath and a small private terrace. The third bedroom has an ensuite bathroom with walk-in shower. Every bedroom has plenty of fitted wardrobes. The apartment is air-conditioned throughout, the bathrooms have underfloor heating. The apartment is also available unfurnished. There is an underground parking space included in the rental price.