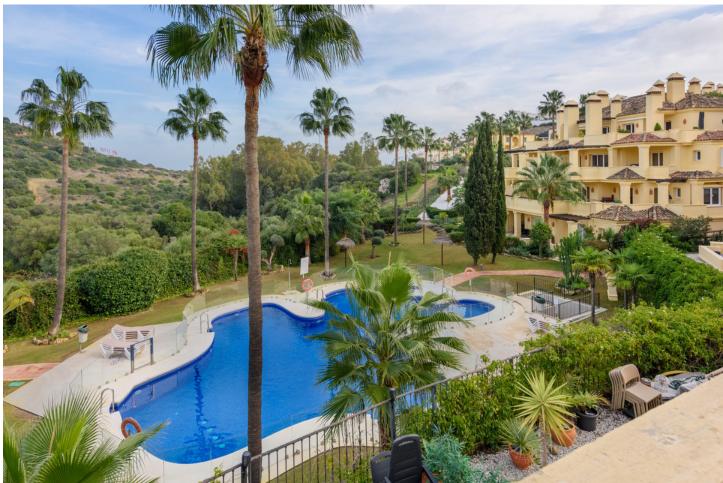

Long Term Rental - Apartment - Casares Playa

2.350€ / Month

www.mibgroup.es +34 662 58 96 58 info@mibgroup.es

Ref.-ID: MIBGR4881655

Casares Playa

Apartment

**3** 

Large, bright, reformed, three bedroom apartment in an immaculate urbanisation within walking distance of the beach at Casares Costa. There is a huge terrace with views of the pool, gardens, surrounding countryside and the sea. The oversize lounge has a fireplace and direct access to the terrace. There is a newly renovated, modern, fully fitted kitchen with all new appliances and separate utility room and utility terrace. Large, unfurnished, three ensuite bedroom apartment in Casares Costa - Available immediately for long term rental. There are three bedrooms in total, all with ensuite bathrooms. The principal bedroom suite has a small dressing area, an ensuite bathroom with double basins and a jacuzzi bath. The second bedroom has a bathroom with bath and a small private terrace. The third bedroom has an ensuite bathroom with walk-in shower. Every bedroom has plenty of fitted wardrobes. The apartment is air-conditioned throughout, the bathrooms have underfloor heating. The apartment is also available unfurnished. There is an underground parking space included in the rental price.

Garden Communal Condition Excellent Recently Renovated Recently Refurbished

Features Covered Terrace Lift Fitted Wardrobes Private Terrace Utility Room Ensuite Bathroom Marble Flooring Security Entry Phone Pool Communal