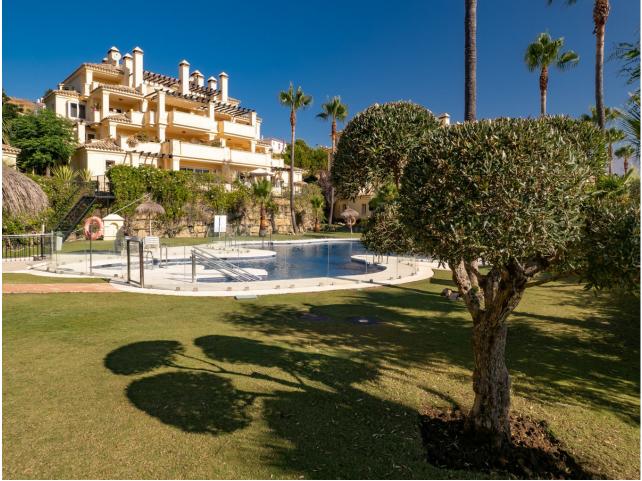

Long Term Rental - Apartment - Casares Playa

2.350€ / Month

www.mibgroup.es +34 662 58 96 58 info@mibgroup.es

Ref.-ID: MIBGR4881655

Casares Playa

Apartment

**3** 

Large, bright, reformed, three bedroom apartment in an immaculate urbanisation within walking distance of the beach at Casares Costa. There is a huge terrace with views of the pool, gardens, surrounding countryside and the sea. The oversize lounge has a fireplace and direct access to the terrace. There is a newly renovated, modern, fully fitted kitchen with all new appliances and separate utility room and utility terrace. Large, unfurnished, three ensuite bedroom apartment in Casares Costa - Available immediately for long term rental. There are three bedrooms in total, all with ensuite bathrooms. The principal bedroom suite has a small dressing area, an ensuite bathroom with double basins and a jacuzzi bath. The second bedroom has a bathroom with bath and a small private terrace. The third bedroom has an ensuite bathroom with walk-in shower. Every bedroom has plenty of fitted wardrobes. The apartment is air-conditioned throughout, the bathrooms have underfloor heating. The apartment is also available unfurnished. There is an underground parking space included in the rental price.

Garden Communal Condition Excellent Recently Renovated Recently Refurbished

Features Covered Terrace Lift Fitted Wardrobes Private Terrace Utility Room Ensuite Bathroom Marble Flooring Security Entry Phone Pool Communal