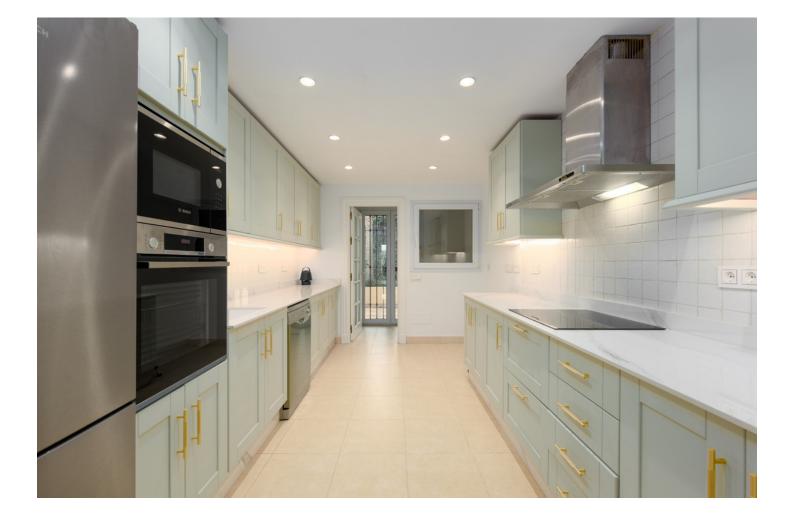

Long Term Rental - Apartment - Casares Playa

2.350€ / Month

www.mibgroup.es +34 662 58 96 58 info@mibgroup.es

Ref.-ID: MIBGR4881655

Casares Playa

Apartment

**3** 

Large, bright, reformed, three bedroom apartment in an immaculate urbanisation within walking distance of the beach at Casares Costa. There is a huge terrace with views of the pool, gardens, surrounding countryside and the sea. The oversize lounge has a fireplace and direct access to the terrace. There is a newly renovated, modern, fully fitted kitchen with all new appliances and separate utility room and utility terrace. Large, unfurnished, three ensuite bedroom apartment in Casares Costa - Available immediately for long term rental. There are three bedrooms in total, all with ensuite bathrooms. The principal bedroom suite has a small dressing area, an ensuite bathroom with double basins and a jacuzzi bath. The second bedroom has a bathroom with bath and a small private terrace. The third bedroom has an ensuite bathroom with walk-in shower. Every bedroom has plenty of fitted wardrobes. The apartment is air-conditioned throughout, the bathrooms have underfloor heating. The apartment is also available unfurnished. There is an underground parking space included in the rental price.