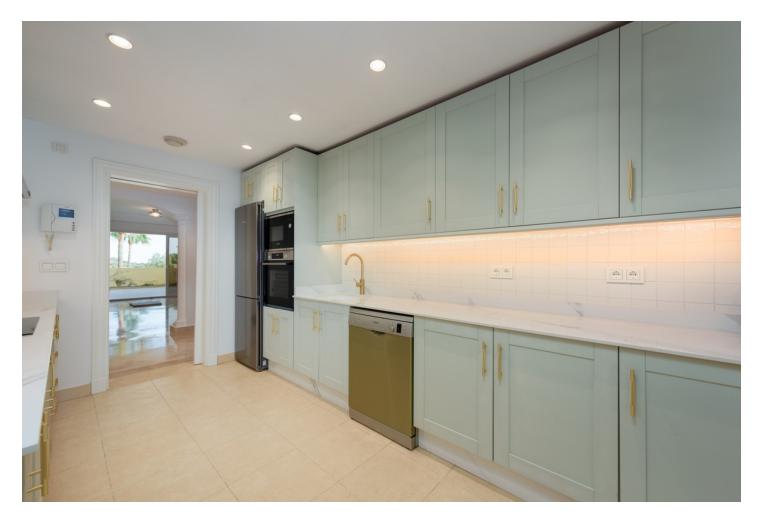

Long Term Rental - Apartment - Casares Playa

2.350€ / Month

www.mibgroup.es +34 662 58 96 58 info@mibgroup.es

Ref.-ID: MIBGR4881655

Casares Playa

Apartment

**3** 

Large, bright, reformed, three bedroom apartment in an immaculate urbanisation within walking distance of the beach at Casares Costa. There is a huge terrace with views of the pool, gardens, surrounding countryside and the sea. The oversize lounge has a fireplace and direct access to the terrace. There is a newly renovated, modern, fully fitted kitchen with all new appliances and separate utility room and utility terrace. Large, unfurnished, three ensuite bedroom apartment in Casares Costa - Available immediately for long term rental. There are three bedrooms in total, all with ensuite bathrooms. The principal bedroom suite has a small dressing area, an ensuite bathroom with double basins and a jacuzzi bath. The second bedroom has a bathroom with bath and a small private terrace. The third bedroom has an ensuite bathroom with walk-in shower. Every bedroom has plenty of fitted wardrobes. The apartment is air-conditioned throughout, the bathrooms have underfloor heating. The apartment is also available unfurnished. There is an underground parking space included in the rental price.

## Setting

Close To Golf Close To Shops Close To Sea

Close To Sea

Climate Control

Fireplace

Kitchen Y Fully Fitted

Category Luxury Orientation East

Views Mountain Pool

Garden Communal Condition Excellent Recently Renovated Recently Refurbished

Features Covered Terrace Lift Fitted Wardrobes Private Terrace Utility Room Ensuite Bathroom Marble Flooring Security Entry Phone Pool Communal