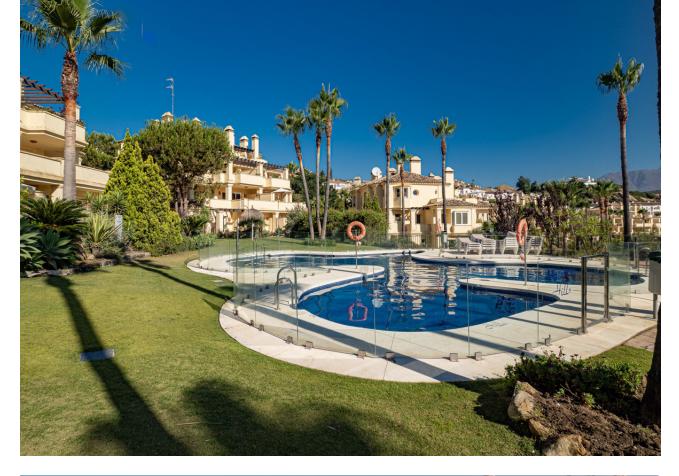

Long Term Rental - Apartment - Casares Playa

2.350€ / Month

www.mibgroup.es +34 662 58 96 58 info@mibgroup.es

Ref.-ID: MIBGR4881655

Casares Playa

Apartment

**3** 

Large, bright, reformed, three bedroom apartment in an immaculate urbanisation within walking distance of the beach at Casares Costa. There is a huge terrace with views of the pool, gardens, surrounding countryside and the sea. The oversize lounge has a fireplace and direct access to the terrace. There is a newly renovated, modern, fully fitted kitchen with all new appliances and separate utility room and utility terrace. Large, unfurnished, three ensuite bedroom apartment in Casares Costa - Available immediately for long term rental. There are three bedrooms in total, all with ensuite bathrooms. The principal bedroom suite has a small dressing area, an ensuite bathroom with double basins and a jacuzzi bath. The second bedroom has a bathroom with bath and a small private terrace. The third bedroom has an ensuite bathroom with walk-in shower. Every bedroom has plenty of fitted wardrobes. The apartment is air-conditioned throughout, the bathrooms have underfloor heating. The apartment is also available unfurnished. There is an underground parking space included in the rental price.

Garden Communal Condition Excellent Recently Renovated Recently Refurbished

Features Covered Terrace Lift Fitted Wardrobes Private Terrace Utility Room Ensuite Bathroom Marble Flooring Security Entry Phone Pool Communal