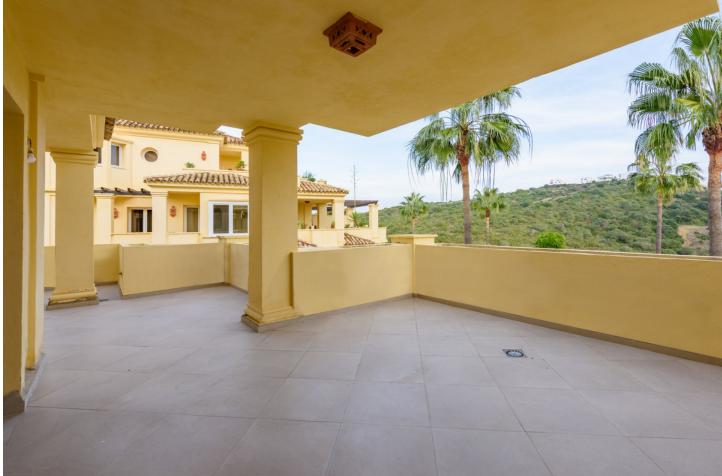

Long Term Rental - Apartment - Casares Playa

2.350€ / Month

www.mibgroup.es +34 662 58 96 58 info@mibgroup.es

Ref.-ID: MIBGR4881655

Casares Playa

Apartment

**3** 

Large, bright, reformed, three bedroom apartment in an immaculate urbanisation within walking distance of the beach at Casares Costa. There is a huge terrace with views of the pool, gardens, surrounding countryside and the sea. The oversize lounge has a fireplace and direct access to the terrace. There is a newly renovated, modern, fully fitted kitchen with all new appliances and separate utility room and utility terrace. Large, unfurnished, three ensuite bedroom apartment in Casares Costa - Available immediately for long term rental. There are three bedrooms in total, all with ensuite bathrooms. The principal bedroom suite has a small dressing area, an ensuite bathroom with double basins and a jacuzzi bath. The second bedroom has a bathroom with bath and a small private terrace. The third bedroom has an ensuite bathroom with walk-in shower. Every bedroom has plenty of fitted wardrobes. The apartment is air-conditioned throughout, the bathrooms have underfloor heating. The apartment is also available unfurnished. There is an underground parking space included in the rental price.