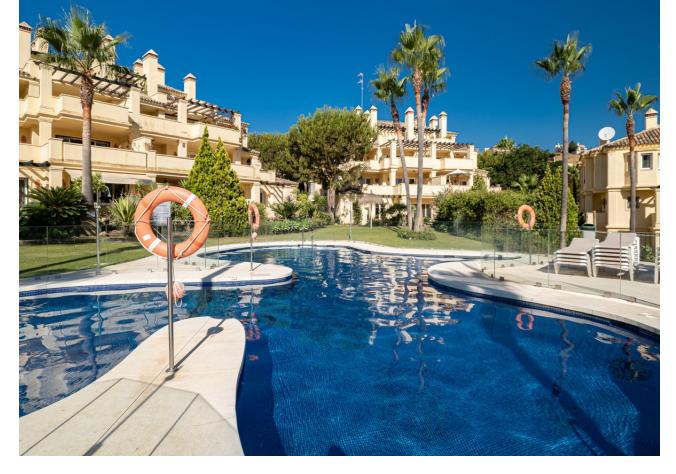

Long Term Rental - Apartment - Casares Playa

2.350€ / Month

www.mibgroup.es +34 662 58 96 58 info@mibgroup.es

Ref.-ID: MIBGR4881655

Casares Playa

Apartment

**3** 

Large, bright, reformed, three bedroom apartment in an immaculate urbanisation within walking distance of the beach at Casares Costa. There is a huge terrace with views of the pool, gardens, surrounding countryside and the sea. The oversize lounge has a fireplace and direct access to the terrace. There is a newly renovated, modern, fully fitted kitchen with all new appliances and separate utility room and utility terrace. Large, unfurnished, three ensuite bedroom apartment in Casares Costa - Available immediately for long term rental. There are three bedrooms in total, all with ensuite bathrooms. The principal bedroom suite has a small dressing area, an ensuite bathroom with double basins and a jacuzzi bath. The second bedroom has a bathroom with bath and a small private terrace. The third bedroom has an ensuite bathroom with walk-in shower. Every bedroom has plenty of fitted wardrobes. The apartment is air-conditioned throughout, the bathrooms have underfloor heating. The apartment is also available unfurnished. There is an underground parking space included in the rental price.

Garden Communal Condition Excellent Recently Renovated Recently Refurbished

Features Covered Terrace Lift Fitted Wardrobes Private Terrace Utility Room Ensuite Bathroom Marble Flooring Security Entry Phone Pool Communal