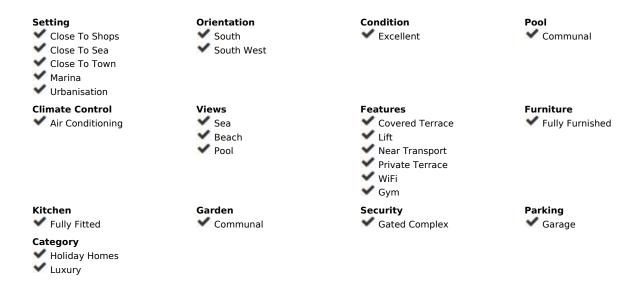

## Long Term Rental - Apartment - Fuengirola 2.179€ / Month

www.mibgroup.es +34 662 58 96 58 info@mibgroup.es

Ref.-ID: MIBGR4882438 Fuengirola Apartment

2

2

100 m<sup>2</sup>

Rental from 15-11-2024 to 31-03-2025 This modern and luxurious 2-bedroom apartment is located in the newly developed Higuerón West urbanization. It accommodates up to 4 people and features a fully equipped kitchen, 2 bathrooms, 1 parking space, air conditioning, and a terrace with a BBQ. From the terrace, you can enjoy beautiful views of the sea and mountains. The urbanization also includes 3 swimming pools and a lovely garden, making it an ideal spot for a relaxing getaway. The apartment boasts a fantastic location with stunning views. It is only 1.8 km from the unspoiled Playa de la Torre beach, 2.6 km from the lively Fuengirola, and less than 1 km from the nearest supermarket. For outdoor enthusiasts, there are hiking trails in the nearby Sendero Las Presas, just 4 km from the urbanization. Access to Higuerón Hotel by Hilton Adjacent to the urbanization is the Higuerón Hotel by Hilton. Guests can access the Higuerón Sport Club for an additional fee and enjoy 5-star facilities, including a smart gym, 9 padel courts, group activity rooms, and a 25-meter indoor swimming pool. The Higuerón Spa offers relaxation options such as a Turkish bath, sauna, and spa treatments. The Beach Club Higuerón provides a unique beach experience with DJ sessions, live concerts, cocktails, and a selection of fine dining restaurants. The apartment is available for rent from November 15, 2024, to March 31, 2025, with a monthly rental price of [2179. A refundable deposit of [1000 is required. A monthly cleaning service, including a property inspection, is available for [179. These cleaning costs, along with all utilities for water, gas, and electricity, are included in the rental price. Please note, if this is not a family vacation, the minimum age for guests is 30 years. Pools are likely to be open only in summer and may close due to drought conditions. Occasional noise disturbances from nearby construction may occur. A one-time commission fee of 50% of the monthly rental price is applied when securing the rental contract.