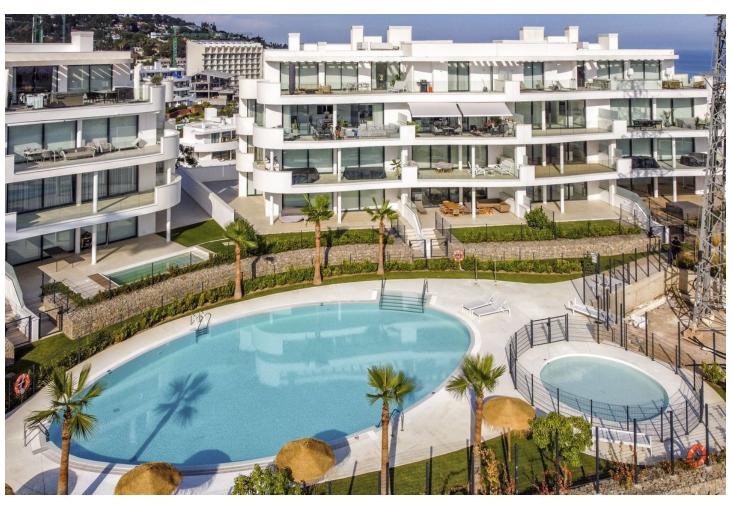

## Long Term Rental - Apartment - Fuengirola 2.179€ / Month

www.mibgroup.es +34 662 58 96 58 info@mibgroup.es

Ref.-ID: MIBGR4882438 Fuengirola Apartment

2

2

100 m<sup>2</sup>

Rental from 15-11-2024 to 31-03-2025 This modern and luxurious 2-bedroom apartment is located in the newly developed Higuerón West urbanization. It accommodates up to 4 people and features a fully equipped kitchen, 2 bathrooms, 1 parking space, air conditioning, and a terrace with a BBQ. From the terrace, you can enjoy beautiful views of the sea and mountains. The urbanization also includes 3 swimming pools and a lovely garden, making it an ideal spot for a relaxing getaway. The apartment boasts a fantastic location with stunning views. It is only 1.8 km from the unspoiled Playa de la Torre beach, 2.6 km from the lively Fuengirola, and less than 1 km from the nearest supermarket. For outdoor enthusiasts, there are hiking trails in the nearby Sendero Las Presas, just 4 km from the urbanization. Access to Higuerón Hotel by Hilton Adjacent to the urbanization is the Higuerón Hotel by Hilton. Guests can access the Higuerón Sport Club for an additional fee and enjoy 5-star facilities, including a smart gym, 9 padel courts, group activity rooms, and a 25-meter indoor swimming pool. The Higuerón Spa offers relaxation options such as a Turkish bath, sauna, and spa treatments. The Beach Club Higuerón provides a unique beach experience with DJ sessions, live concerts, cocktails, and a selection of fine dining restaurants. The apartment is available for rent from November 15, 2024, to March 31, 2025, with a monthly rental price of [2179. A refundable deposit of [1000 is required. A monthly cleaning service, including a property inspection, is available for [179. These cleaning costs, along with all utilities for water, gas, and electricity, are included in the rental price. Please note, if this is not a family vacation, the minimum age for guests is 30 years. Pools are likely to be open only in summer and may close due to drought conditions. Occasional noise disturbances from nearby construction may occur. A one-time commission fee of 50% of the monthly rental price is applied when securing the rental contract.