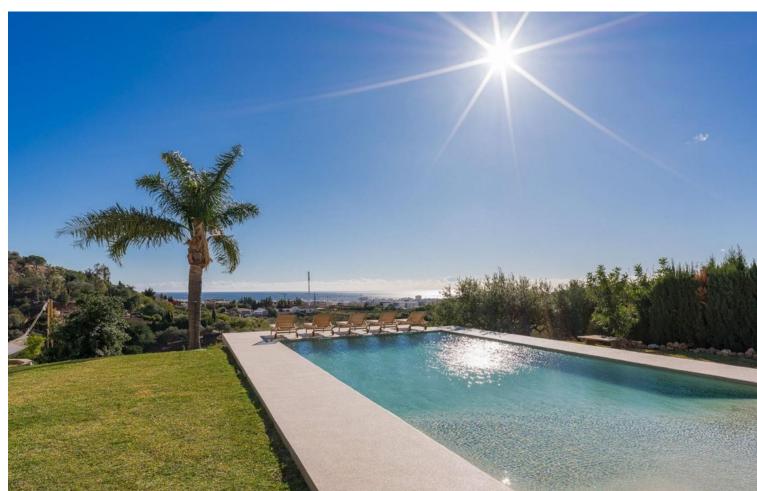

Rental from 15-11-2024 until 31-03-2025. A stunning villa with breathtaking views of the surrounding mountains and sea, perfect for a luxurious getaway. This spacious villa accommodates up to 11 people, offering 6 beautifully appointed bedrooms and 6 modern bathrooms. The villa boasts a spacious and elegant living room, fully equipped with comfortable furniture, a large flat-screen TV, and Wi-Fi, making it an ideal place to relax and unwind. The kitchen is fully equipped with high-end appliances and everything you need to prepare exquisite meals. Outside, you can enjoy the private swimming pool and sun terrace, offering panoramic views of the mountains and sea. The villa also features an outdoor kitchen and a relaxing sauna. Located just 4 km from the lovely beach, the villa is perfect for a beach walk or a day of enjoying the sun! For golf lovers, the nearby Azata Golf is ideal, and the charming surroundings of Estepona offer excellent restaurants and a historic city center. The villa is available for rent from 15-11-2024 until 31-03-2025, with a monthly rental price of [18,999. A mandatory deposit of [8,000 is required. A monthly cleaning service, including a property inspection, is available for [499, and all utility fees (water, gas, and electricity) are included in the rental price. Please note: A one-time commission fee of 50% of the monthly rental price will be charged when securing the rental contract. Guests must be at least 30 years old. In winter, the swimming pools are likely to be closed. Contact us for more information.