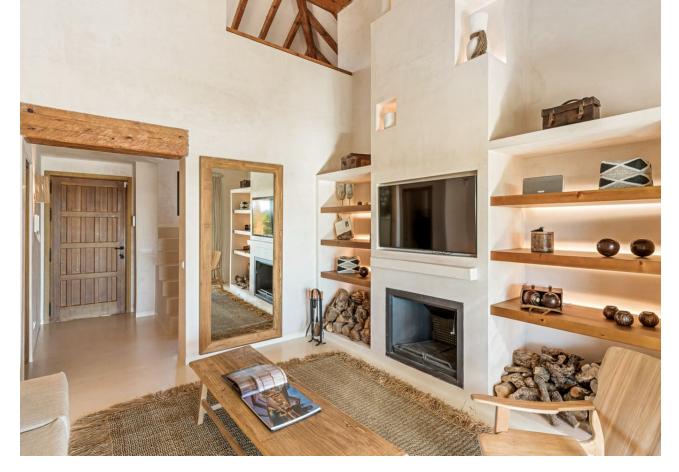

Rental from 15-11-2024 until 31-03-2025. A stunning villa with breathtaking views of the surrounding mountains and sea, perfect for a luxurious getaway. This spacious villa accommodates up to 11 people, offering 6 beautifully appointed bedrooms and 6 modern bathrooms. The villa boasts a spacious and elegant living room, fully equipped with comfortable furniture, a large flat-screen TV, and Wi-Fi, making it an ideal place to relax and unwind. The kitchen is fully equipped with high-end appliances and everything you need to prepare exquisite meals. Outside, you can enjoy the private swimming pool and sun terrace, offering panoramic views of the mountains and sea. The villa also features an outdoor kitchen and a relaxing sauna. Located just 4 km from the lovely beach, the villa is perfect for a beach walk or a day of enjoying the sun! For golf lovers, the nearby Azata Golf is ideal, and the charming surroundings of Estepona offer excellent restaurants and a historic city center. The villa is available for rent from 15-11-2024 until 31-03-2025, with a monthly rental price of [18,999. A mandatory deposit of [8,000 is required. A monthly cleaning service, including a property inspection, is available for [499, and all utility fees (water, gas, and electricity) are included in the rental price. Please note: A one-time commission fee of 50% of the monthly rental price will be charged when securing the rental contract. Guests must be at least 30 years old. In winter, the swimming pools are likely to be closed. Contact us for more information.