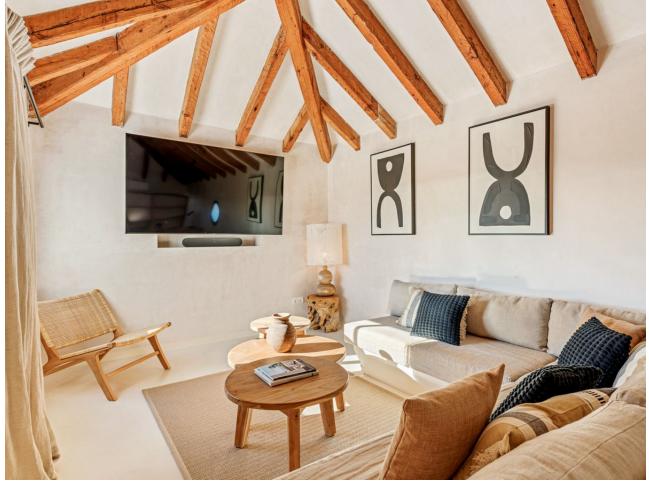

Rental from 15-11-2024 until 31-03-2025. A stunning villa with breathtaking views of the surrounding mountains and sea, perfect for a luxurious getaway. This spacious villa accommodates up to 11 people, offering 6 beautifully appointed bedrooms and 6 modern bathrooms. The villa boasts a spacious and elegant living room, fully equipped with comfortable furniture, a large flat-screen TV, and Wi-Fi, making it an ideal place to relax and unwind. The kitchen is fully equipped with high-end appliances and everything you need to prepare exquisite meals. Outside, you can enjoy the private swimming pool and sun terrace, offering panoramic views of the mountains and sea. The villa also features an outdoor kitchen and a relaxing sauna. Located just 4 km from the lovely beach, the villa is perfect for a beach walk or a day of enjoying the sun! For golf lovers, the nearby Azata Golf is ideal, and the charming surroundings of Estepona offer excellent restaurants and a historic city center. The villa is available for rent from 15-11-2024 until 31-03-2025, with a monthly rental price of [18,999. A mandatory deposit of [8,000 is required. A monthly cleaning service, including a property inspection, is available for [499, and all utility fees (water, gas, and electricity) are included in the rental price. Please note: A one-time commission fee of 50% of the monthly rental price will be charged when securing the rental contract. Guests must be at least 30 years old. In winter, the swimming pools are likely to be closed. Contact us for more information.