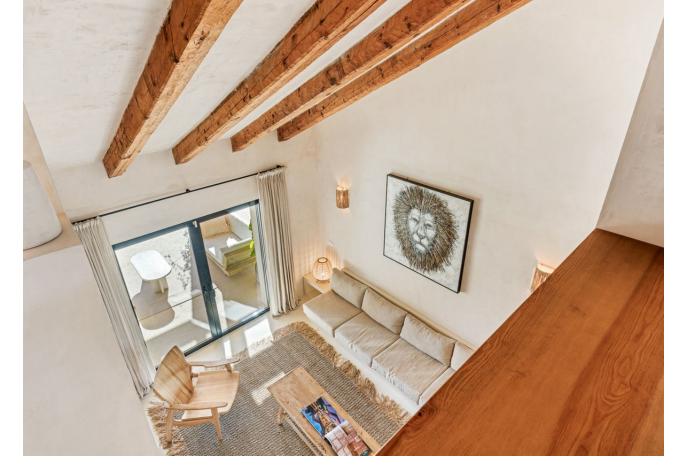

Rental from 15-11-2024 until 31-03-2025. A stunning villa with breathtaking views of the surrounding mountains and sea, perfect for a luxurious getaway. This spacious villa accommodates up to 11 people, offering 6 beautifully appointed bedrooms and 6 modern bathrooms. The villa boasts a spacious and elegant living room, fully equipped with comfortable furniture, a large flat-screen TV, and Wi-Fi, making it an ideal place to relax and unwind. The kitchen is fully equipped with high-end appliances and everything you need to prepare exquisite meals. Outside, you can enjoy the private swimming pool and sun terrace, offering panoramic views of the mountains and sea. The villa also features an outdoor kitchen and a relaxing sauna. Located just 4 km from the lovely beach, the villa is perfect for a beach walk or a day of enjoying the sun! For golf lovers, the nearby Azata Golf is ideal, and the charming surroundings of Estepona offer excellent restaurants and a historic city center. The villa is available for rent from 15-11-2024 until 31-03-2025, with a monthly rental price of [18,999. A mandatory deposit of [8,000 is required. A monthly cleaning service, including a property inspection, is available for [499, and all utility fees (water, gas, and electricity) are included in the rental price. Please note: A one-time commission fee of 50% of the monthly rental price will be charged when securing the rental contract. Guests must be at least 30 years old. In winter, the swimming pools are likely to be closed. Contact us for more information.