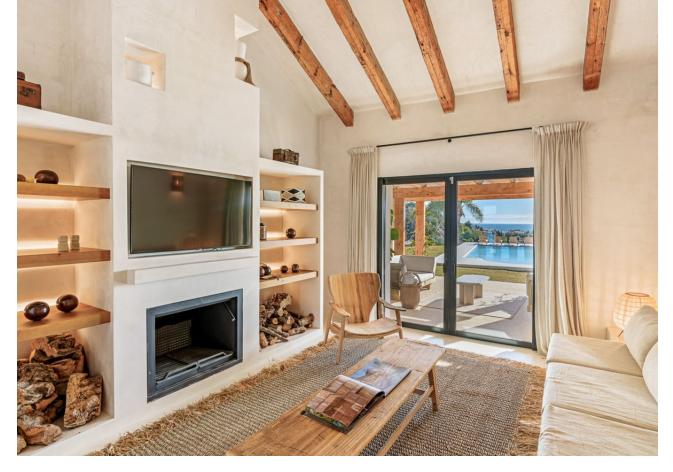

Rental from 15-11-2024 until 31-03-2025. A stunning villa with breathtaking views of the surrounding mountains and sea, perfect for a luxurious getaway. This spacious villa accommodates up to 11 people, offering 6 beautifully appointed bedrooms and 6 modern bathrooms. The villa boasts a spacious and elegant living room, fully equipped with comfortable furniture, a large flat-screen TV, and Wi-Fi, making it an ideal place to relax and unwind. The kitchen is fully equipped with high-end appliances and everything you need to prepare exquisite meals. Outside, you can enjoy the private swimming pool and sun terrace, offering panoramic views of the mountains and sea. The villa also features an outdoor kitchen and a relaxing sauna. Located just 4 km from the lovely beach, the villa is perfect for a beach walk or a day of enjoying the sun! For golf lovers, the nearby Azata Golf is ideal, and the charming surroundings of Estepona offer excellent restaurants and a historic city center. The villa is available for rent from 15-11-2024 until 31-03-2025, with a monthly rental price of [18,999. A mandatory deposit of [8,000 is required. A monthly cleaning service, including a property inspection, is available for [499, and all utility fees (water, gas, and electricity) are included in the rental price. Please note: A one-time commission fee of 50% of the monthly rental price will be charged when securing the rental contract. Guests must be at least 30 years old. In winter, the swimming pools are likely to be closed. Contact us for more information.