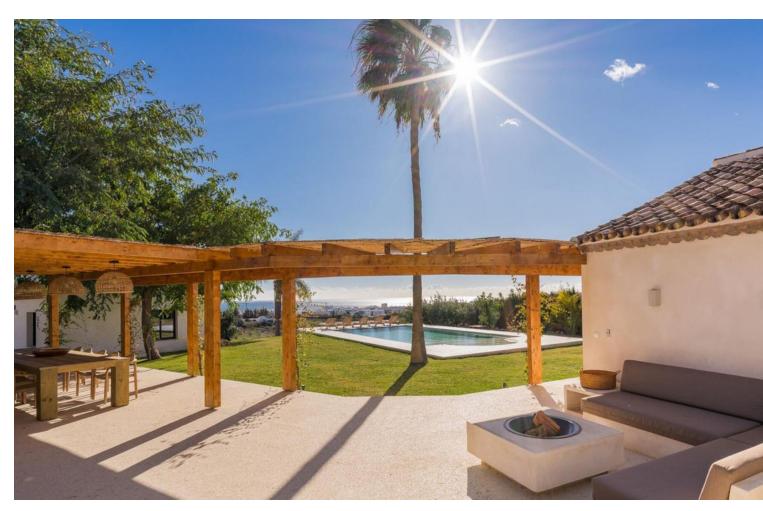

Rental from 15-11-2024 until 31-03-2025. A stunning villa with breathtaking views of the surrounding mountains and sea, perfect for a luxurious getaway. This spacious villa accommodates up to 11 people, offering 6 beautifully appointed bedrooms and 6 modern bathrooms. The villa boasts a spacious and elegant living room, fully equipped with comfortable furniture, a large flat-screen TV, and Wi-Fi, making it an ideal place to relax and unwind. The kitchen is fully equipped with high-end appliances and everything you need to prepare exquisite meals. Outside, you can enjoy the private swimming pool and sun terrace, offering panoramic views of the mountains and sea. The villa also features an outdoor kitchen and a relaxing sauna. Located just 4 km from the lovely beach, the villa is perfect for a beach walk or a day of enjoying the sun! For golf lovers, the nearby Azata Golf is ideal, and the charming surroundings of Estepona offer excellent restaurants and a historic city center. The villa is available for rent from 15-11-2024 until 31-03-2025, with a monthly rental price of [18,999. A mandatory deposit of [8,000 is required. A monthly cleaning service, including a property inspection, is available for [499, and all utility fees (water, gas, and electricity) are included in the rental price. Please note: A one-time commission fee of 50% of the monthly rental price will be charged when securing the rental contract. Guests must be at least 30 years old. In winter, the swimming pools are likely to be closed. Contact us for more information.