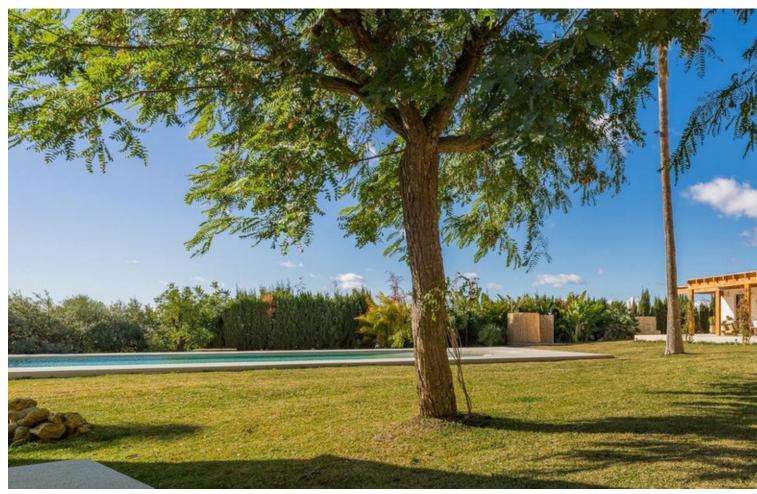

Rental from 15-11-2024 until 31-03-2025. A stunning villa with breathtaking views of the surrounding mountains and sea, perfect for a luxurious getaway. This spacious villa accommodates up to 11 people, offering 6 beautifully appointed bedrooms and 6 modern bathrooms. The villa boasts a spacious and elegant living room, fully equipped with comfortable furniture, a large flat-screen TV, and Wi-Fi, making it an ideal place to relax and unwind. The kitchen is fully equipped with high-end appliances and everything you need to prepare exquisite meals. Outside, you can enjoy the private swimming pool and sun terrace, offering panoramic views of the mountains and sea. The villa also features an outdoor kitchen and a relaxing sauna. Located just 4 km from the lovely beach, the villa is perfect for a beach walk or a day of enjoying the sun! For golf lovers, the nearby Azata Golf is ideal, and the charming surroundings of Estepona offer excellent restaurants and a historic city center. The villa is available for rent from 15-11-2024 until 31-03-2025, with a monthly rental price of [18,999. A mandatory deposit of [8,000 is required. A monthly cleaning service, including a property inspection, is available for [499, and all utility fees (water, gas, and electricity) are included in the rental price. Please note: A one-time commission fee of 50% of the monthly rental price will be charged when securing the rental contract. Guests must be at least 30 years old. In winter, the swimming pools are likely to be closed. Contact us for more information.