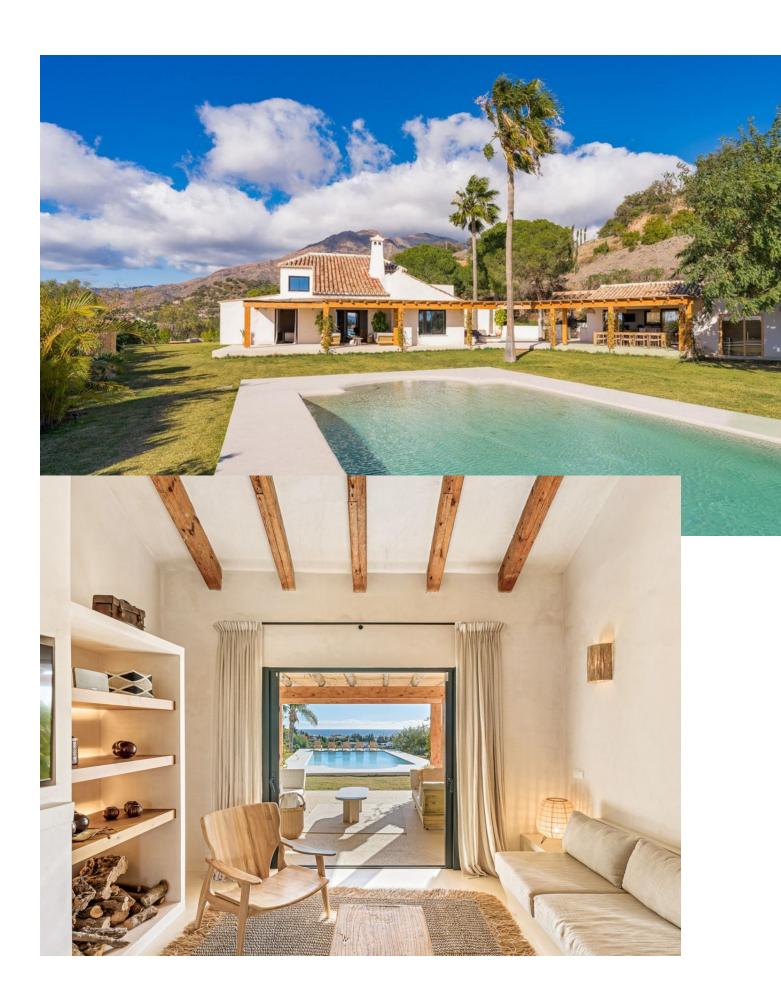

Rental from 15-11-2024 until 31-03-2025. A stunning villa with breathtaking views of the surrounding mountains and sea, perfect for a luxurious getaway. This spacious villa accommodates up to 11 people, offering 6 beautifully appointed bedrooms and 6 modern bathrooms. The villa boasts a spacious and elegant living room, fully equipped with comfortable furniture, a large flat-screen TV, and Wi-Fi, making it an ideal place to relax and unwind. The kitchen is fully equipped with high-end appliances and everything you need to prepare exquisite meals. Outside, you can enjoy the private swimming pool and sun terrace, offering panoramic views of the mountains and sea. The villa also features an outdoor kitchen and a relaxing sauna. Located just 4 km from the lovely beach, the villa is perfect for a beach walk or a day of enjoying the sun! For golf lovers, the nearby Azata Golf is ideal, and the charming surroundings of Estepona offer excellent restaurants and a historic city center. The villa is available for rent from 15-11-2024 until 31-03-2025, with a monthly rental price of [18,999. A mandatory deposit of [8,000 is required. A monthly cleaning service, including a property inspection, is available for [499, and all utility fees (water, gas, and electricity) are included in the rental price. Please note: A one-time commission fee of 50% of the monthly rental price will be charged when securing the rental contract. Guests must be at least 30 years old. In winter, the swimming pools are likely to be closed. Contact us for more information.