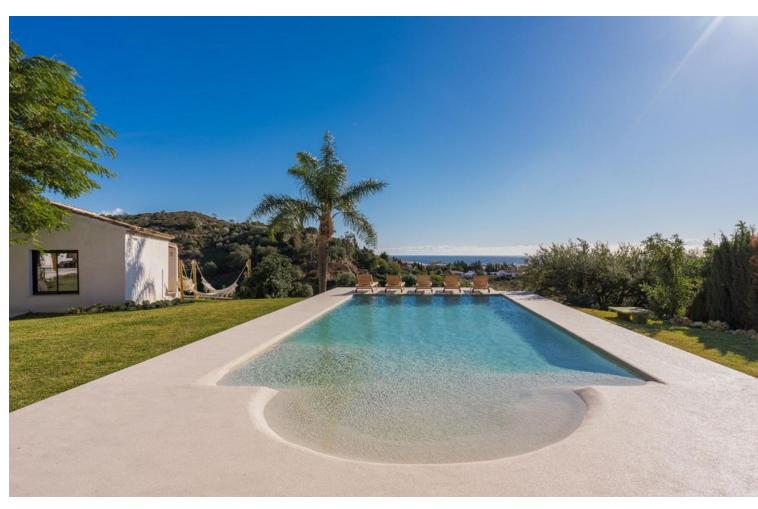

Rental from 15-11-2024 until 31-03-2025. A stunning villa with breathtaking views of the surrounding mountains and sea, perfect for a luxurious getaway. This spacious villa accommodates up to 11 people, offering 6 beautifully appointed bedrooms and 6 modern bathrooms. The villa boasts a spacious and elegant living room, fully equipped with comfortable furniture, a large flat-screen TV, and Wi-Fi, making it an ideal place to relax and unwind. The kitchen is fully equipped with high-end appliances and everything you need to prepare exquisite meals. Outside, you can enjoy the private swimming pool and sun terrace, offering panoramic views of the mountains and sea. The villa also features an outdoor kitchen and a relaxing sauna. Located just 4 km from the lovely beach, the villa is perfect for a beach walk or a day of enjoying the sun! For golf lovers, the nearby Azata Golf is ideal, and the charming surroundings of Estepona offer excellent restaurants and a historic city center. The villa is available for rent from 15-11-2024 until 31-03-2025, with a monthly rental price of [18,999. A mandatory deposit of [8,000 is required. A monthly cleaning service, including a property inspection, is available for [499, and all utility fees (water, gas, and electricity) are included in the rental price. Please note: A one-time commission fee of 50% of the monthly rental price will be charged when securing the rental contract. Guests must be at least 30 years old. In winter, the swimming pools are likely to be closed. Contact us for more information.