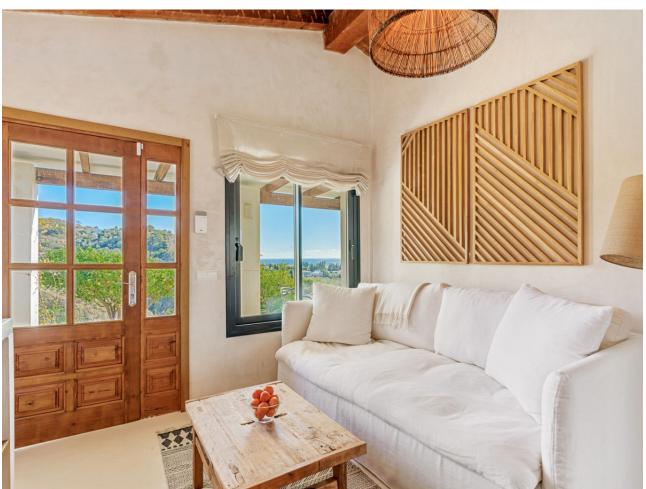

Rental from 15-11-2024 until 31-03-2025. A stunning villa with breathtaking views of the surrounding mountains and sea, perfect for a luxurious getaway. This spacious villa accommodates up to 11 people, offering 6 beautifully appointed bedrooms and 6 modern bathrooms. The villa boasts a spacious and elegant living room, fully equipped with comfortable furniture, a large flat-screen TV, and Wi-Fi, making it an ideal place to relax and unwind. The kitchen is fully equipped with high-end appliances and everything you need to prepare exquisite meals. Outside, you can enjoy the private swimming pool and sun terrace, offering panoramic views of the mountains and sea. The villa also features an outdoor kitchen and a relaxing sauna. Located just 4 km from the lovely beach, the villa is perfect for a beach walk or a day of enjoying the sun! For golf lovers, the nearby Azata Golf is ideal, and the charming surroundings of Estepona offer excellent restaurants and a historic city center. The villa is available for rent from 15-11-2024 until 31-03-2025, with a monthly rental price of [18,999. A mandatory deposit of [8,000 is required. A monthly cleaning service, including a property inspection, is available for [499, and all utility fees (water, gas, and electricity) are included in the rental price. Please note: A one-time commission fee of 50% of the monthly rental price will be charged when securing the rental contract. Guests must be at least 30 years old. In winter, the swimming pools are likely to be closed. Contact us for more information.