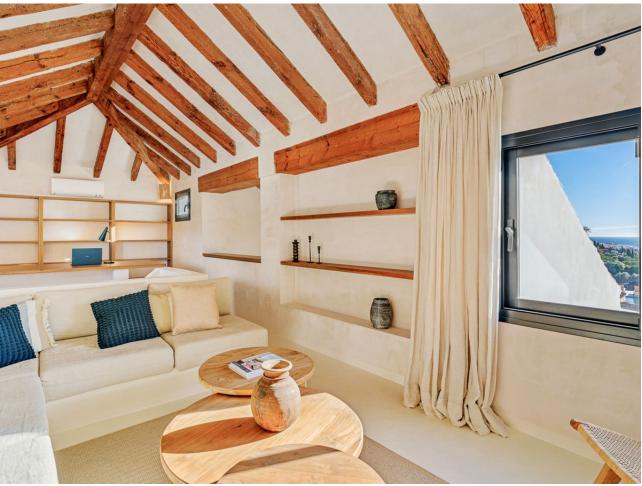

Rental from 15-11-2024 until 31-03-2025. A stunning villa with breathtaking views of the surrounding mountains and sea, perfect for a luxurious getaway. This spacious villa accommodates up to 11 people, offering 6 beautifully appointed bedrooms and 6 modern bathrooms. The villa boasts a spacious and elegant living room, fully equipped with comfortable furniture, a large flat-screen TV, and Wi-Fi, making it an ideal place to relax and unwind. The kitchen is fully equipped with high-end appliances and everything you need to prepare exquisite meals. Outside, you can enjoy the private swimming pool and sun terrace, offering panoramic views of the mountains and sea. The villa also features an outdoor kitchen and a relaxing sauna. Located just 4 km from the lovely beach, the villa is perfect for a beach walk or a day of enjoying the sun! For golf lovers, the nearby Azata Golf is ideal, and the charming surroundings of Estepona offer excellent restaurants and a historic city center. The villa is available for rent from 15-11-2024 until 31-03-2025, with a monthly rental price of [18,999. A mandatory deposit of [8,000 is required. A monthly cleaning service, including a property inspection, is available for [499, and all utility fees (water, gas, and electricity) are included in the rental price. Please note: A one-time commission fee of 50% of the monthly rental price will be charged when securing the rental contract. Guests must be at least 30 years old. In winter, the swimming pools are likely to be closed. Contact us for more information.