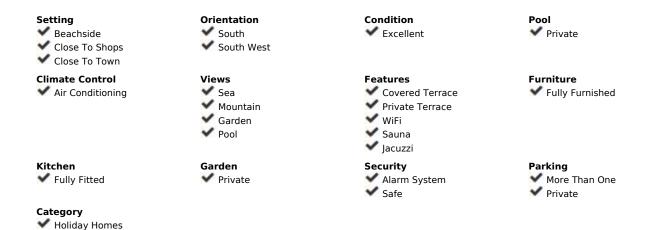

Rental from 15-11-2024 until 31-03-2025. A stunning villa with breathtaking views of the surrounding mountains and sea, perfect for a luxurious getaway. This spacious villa accommodates up to 11 people, offering 6 beautifully appointed bedrooms and 6 modern bathrooms. The villa boasts a spacious and elegant living room, fully equipped with comfortable furniture, a large flat-screen TV, and Wi-Fi, making it an ideal place to relax and unwind. The kitchen is fully equipped with high-end appliances and everything you need to prepare exquisite meals. Outside, you can enjoy the private swimming pool and sun terrace, offering panoramic views of the mountains and sea. The villa also features an outdoor kitchen and a relaxing sauna. Located just 4 km from the lovely beach, the villa is perfect for a beach walk or a day of enjoying the sun! For golf lovers, the nearby Azata Golf is ideal, and the charming surroundings of Estepona offer excellent restaurants and a historic city center. The villa is available for rent from 15-11-2024 until 31-03-2025, with a monthly rental price of [18,999. A mandatory deposit of [8,000 is required. A monthly cleaning service, including a property inspection, is available for [499, and all utility fees (water, gas, and electricity) are included in the rental price. Please note: A one-time commission fee of 50% of the monthly rental price will be charged when securing the rental contract. Guests must be at least 30 years old. In winter, the swimming pools are likely to be closed. Contact us for more information.