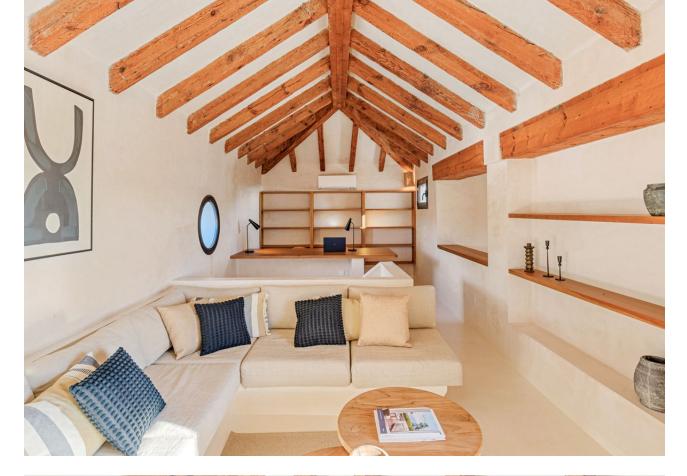

Rental from 15-11-2024 until 31-03-2025. A stunning villa with breathtaking views of the surrounding mountains and sea, perfect for a luxurious getaway. This spacious villa accommodates up to 11 people, offering 6 beautifully appointed bedrooms and 6 modern bathrooms. The villa boasts a spacious and elegant living room, fully equipped with comfortable furniture, a large flat-screen TV, and Wi-Fi, making it an ideal place to relax and unwind. The kitchen is fully equipped with high-end appliances and everything you need to prepare exquisite meals. Outside, you can enjoy the private swimming pool and sun terrace, offering panoramic views of the mountains and sea. The villa also features an outdoor kitchen and a relaxing sauna. Located just 4 km from the lovely beach, the villa is perfect for a beach walk or a day of enjoying the sun! For golf lovers, the nearby Azata Golf is ideal, and the charming surroundings of Estepona offer excellent restaurants and a historic city center. The villa is available for rent from 15-11-2024 until 31-03-2025, with a monthly rental price of [18,999. A mandatory deposit of [8,000 is required. A monthly cleaning service, including a property inspection, is available for [499, and all utility fees (water, gas, and electricity) are included in the rental price. Please note: A one-time commission fee of 50% of the monthly rental price will be charged when securing the rental contract. Guests must be at least 30 years old. In winter, the swimming pools are likely to be closed. Contact us for more information.