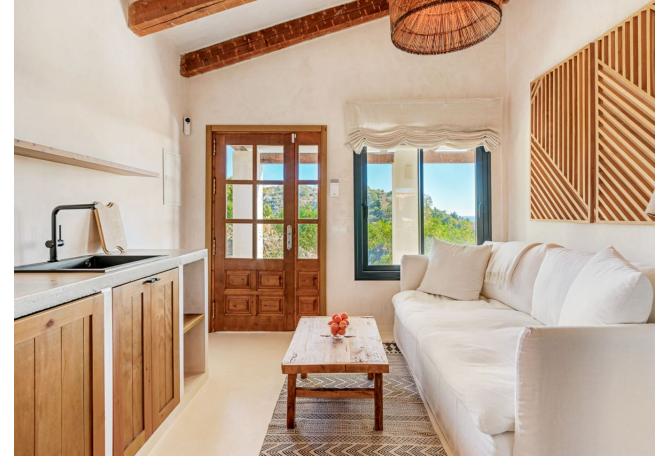

Rental from 15-11-2024 until 31-03-2025. A stunning villa with breathtaking views of the surrounding mountains and sea, perfect for a luxurious getaway. This spacious villa accommodates up to 11 people, offering 6 beautifully appointed bedrooms and 6 modern bathrooms. The villa boasts a spacious and elegant living room, fully equipped with comfortable furniture, a large flat-screen TV, and Wi-Fi, making it an ideal place to relax and unwind. The kitchen is fully equipped with high-end appliances and everything you need to prepare exquisite meals. Outside, you can enjoy the private swimming pool and sun terrace, offering panoramic views of the mountains and sea. The villa also features an outdoor kitchen and a relaxing sauna. Located just 4 km from the lovely beach, the villa is perfect for a beach walk or a day of enjoying the sun! For golf lovers, the nearby Azata Golf is ideal, and the charming surroundings of Estepona offer excellent restaurants and a historic city center. The villa is available for rent from 15-11-2024 until 31-03-2025, with a monthly rental price of [18,999. A mandatory deposit of [8,000 is required. A monthly cleaning service, including a property inspection, is available for [499, and all utility fees (water, gas, and electricity) are included in the rental price. Please note: A one-time commission fee of 50% of the monthly rental price will be charged when securing the rental contract. Guests must be at least 30 years old. In winter, the swimming pools are likely to be closed. Contact us for more information.