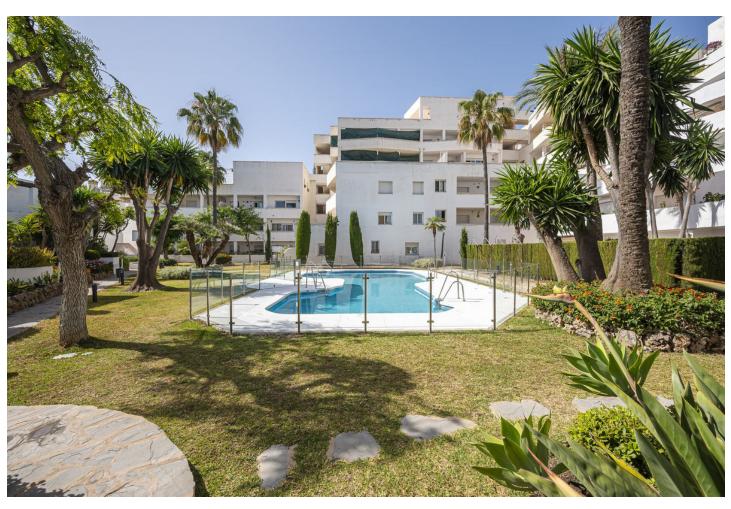

## Long Term Rental - Apartment - Marbella 2.400€ / Month

www.mibgroup.es +34 662 58 96 58 info@mibgroup.es

Ref.-ID: MIBGR4883584 Marbella Apartment

2

ElectricityDrinkable Water

2

102 m2

Wonderful apartment in the exclusive Jardines de Andalucía residential area. This apartment offers the comfort and location you deserve. The property features a living room with access to its spacious solarium terrace, perfect for enjoying with family and friends. It also has an independent fully equipped kitchen, two bedrooms, and two bathrooms. This apartment stands out for its terrace, where you can enjoy the sun and panoramic views of the mountains. This exclusive property includes air conditioning, parking, a communal pool, and garden areas. For rent until March 31st for \$\to\$2400 per month. It can be rented by the month or week. Contact us for availability!

| Setting Town Beachside Close To Golf Close To Shops | Orientation North North East East | Condition  Excellent  Good                                         | <b>Pool</b> Communal        |
|-----------------------------------------------------|-----------------------------------|--------------------------------------------------------------------|-----------------------------|
| Climate Control Air Conditioning                    | Views Mountain Panoramic          | Features Lift Fitted Wardrobes Near Transport Private Terrace WiFi | Furniture Fully Furnished   |
| Kitchen Fully Fitted  Utilities                     | Garden Communal                   | Security Gated Complex                                             | Parking<br>Garage<br>Street |