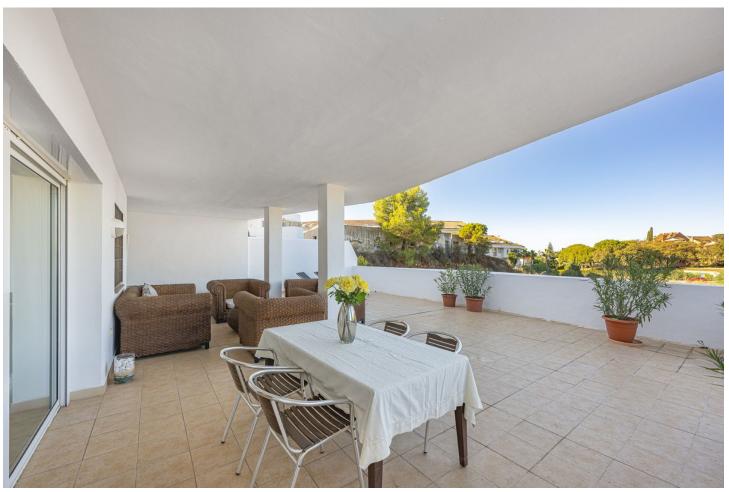

## Long Term Rental - Apartment - Marbella 2.400€ / Month

www.mibgroup.es +34 662 58 96 58 info@mibgroup.es

Ref.-ID: MIBGR4883584 Marbella Apartment

2

ElectricityDrinkable Water

2

102 m2

Wonderful apartment in the exclusive Jardines de Andalucía residential area. This apartment offers the comfort and location you deserve. The property features a living room with access to its spacious solarium terrace, perfect for enjoying with family and friends. It also has an independent fully equipped kitchen, two bedrooms, and two bathrooms. This apartment stands out for its terrace, where you can enjoy the sun and panoramic views of the mountains. This exclusive property includes air conditioning, parking, a communal pool, and garden areas. For rent until March 31st for \$\to\$2400 per month. It can be rented by the month or week. Contact us for availability!