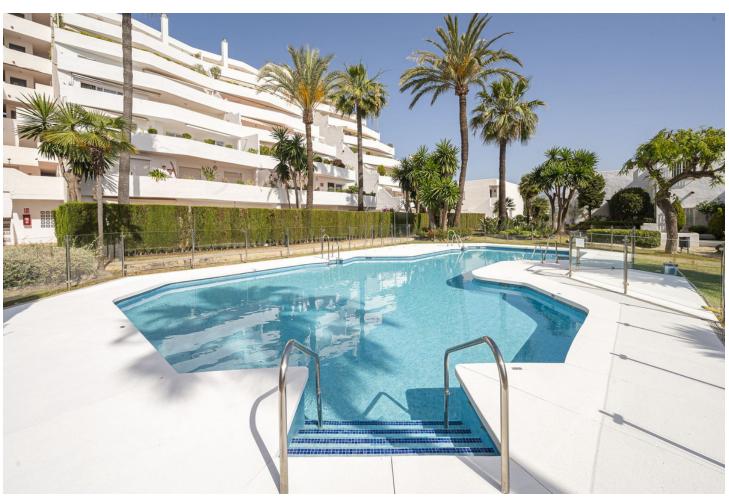

## Long Term Rental - Apartment - Marbella 2.400€ / Month

www.mibgroup.es +34 662 58 96 58 info@mibgroup.es

Ref.-ID: MIBGR4883584 Marbella Apartment

2

ElectricityDrinkable Water

2

102 m2

Wonderful apartment in the exclusive Jardines de Andalucía residential area. This apartment offers the comfort and location you deserve. The property features a living room with access to its spacious solarium terrace, perfect for enjoying with family and friends. It also has an independent fully equipped kitchen, two bedrooms, and two bathrooms. This apartment stands out for its terrace, where you can enjoy the sun and panoramic views of the mountains. This exclusive property includes air conditioning, parking, a communal pool, and garden areas. For rent until March 31st for \$\to\$2400 per month. It can be rented by the month or week. Contact us for availability!

| Setting Town Beachside Close To Golf Close To Shops | Orientation North North East East | Condition  Excellent  Good                                         | <b>Pool</b> Communal        |
|-----------------------------------------------------|-----------------------------------|--------------------------------------------------------------------|-----------------------------|
| Climate Control Air Conditioning                    | Views Mountain Panoramic          | Features Lift Fitted Wardrobes Near Transport Private Terrace WiFi | Furniture Fully Furnished   |
| Kitchen Fully Fitted  Utilities                     | Garden Communal                   | Security Gated Complex                                             | Parking<br>Garage<br>Street |