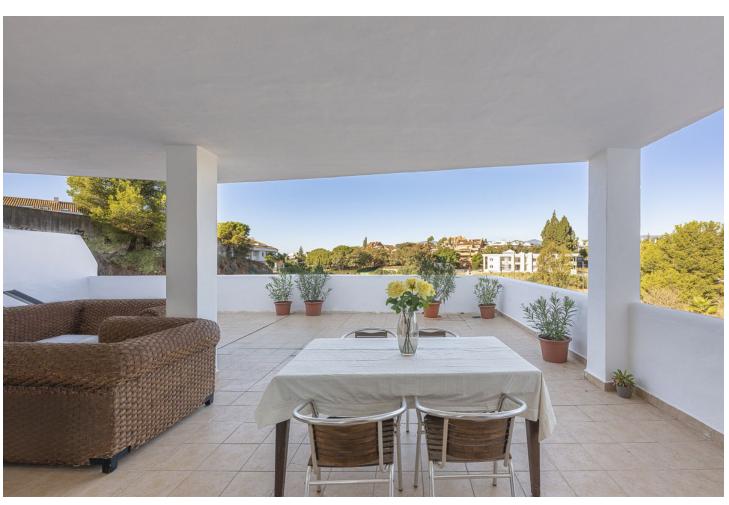

## Long Term Rental - Apartment - Marbella 2.400€ / Month

www.mibgroup.es +34 662 58 96 58 info@mibgroup.es

Ref.-ID: MIBGR4883584 Marbella Apartment

2

ElectricityDrinkable Water

2

102 m2

Wonderful apartment in the exclusive Jardines de Andalucía residential area. This apartment offers the comfort and location you deserve. The property features a living room with access to its spacious solarium terrace, perfect for enjoying with family and friends. It also has an independent fully equipped kitchen, two bedrooms, and two bathrooms. This apartment stands out for its terrace, where you can enjoy the sun and panoramic views of the mountains. This exclusive property includes air conditioning, parking, a communal pool, and garden areas. For rent until March 31st for \$\to\$2400 per month. It can be rented by the month or week. Contact us for availability!

| Setting Town Beachside Close To Golf Close To Shops | Orientation North North East East | Condition  Excellent  Good                                         | <b>Pool</b> Communal        |
|-----------------------------------------------------|-----------------------------------|--------------------------------------------------------------------|-----------------------------|
| Climate Control Air Conditioning                    | Views Mountain Panoramic          | Features Lift Fitted Wardrobes Near Transport Private Terrace WiFi | Furniture Fully Furnished   |
| Kitchen Fully Fitted  Utilities                     | Garden Communal                   | Security Gated Complex                                             | Parking<br>Garage<br>Street |