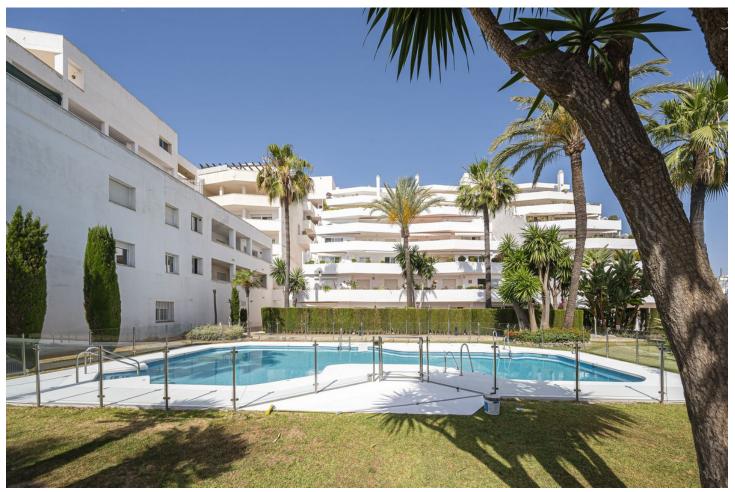

## Long Term Rental - Apartment - Marbella 2.400€ / Month

www.mibgroup.es +34 662 58 96 58 info@mibgroup.es

Ref.-ID: MIBGR4883584 Marbella Apartment

2

ElectricityDrinkable Water

2

102 m2

Wonderful apartment in the exclusive Jardines de Andalucía residential area. This apartment offers the comfort and location you deserve. The property features a living room with access to its spacious solarium terrace, perfect for enjoying with family and friends. It also has an independent fully equipped kitchen, two bedrooms, and two bathrooms. This apartment stands out for its terrace, where you can enjoy the sun and panoramic views of the mountains. This exclusive property includes air conditioning, parking, a communal pool, and garden areas. For rent until March 31st for \$\to\$2400 per month. It can be rented by the month or week. Contact us for availability!

| Setting Town Beachside Close To Golf Close To Shops | Orientation North North East East | Condition  Excellent  Good                                         | <b>Pool</b> Communal        |
|-----------------------------------------------------|-----------------------------------|--------------------------------------------------------------------|-----------------------------|
| Climate Control Air Conditioning                    | Views Mountain Panoramic          | Features Lift Fitted Wardrobes Near Transport Private Terrace WiFi | Furniture Fully Furnished   |
| Kitchen Fully Fitted  Utilities                     | Garden Communal                   | Security Gated Complex                                             | Parking<br>Garage<br>Street |