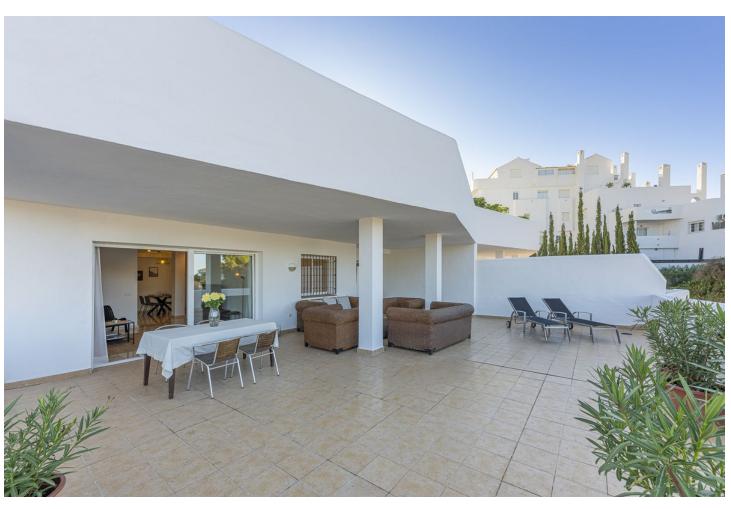

## Long Term Rental - Apartment - Marbella 2.400€ / Month

www.mibgroup.es +34 662 58 96 58 info@mibgroup.es

Ref.-ID: MIBGR4883584 Marbella Apartment

2

ElectricityDrinkable Water

2

102 m2

Wonderful apartment in the exclusive Jardines de Andalucía residential area. This apartment offers the comfort and location you deserve. The property features a living room with access to its spacious solarium terrace, perfect for enjoying with family and friends. It also has an independent fully equipped kitchen, two bedrooms, and two bathrooms. This apartment stands out for its terrace, where you can enjoy the sun and panoramic views of the mountains. This exclusive property includes air conditioning, parking, a communal pool, and garden areas. For rent until March 31st for \$\to\$2400 per month. It can be rented by the month or week. Contact us for availability!