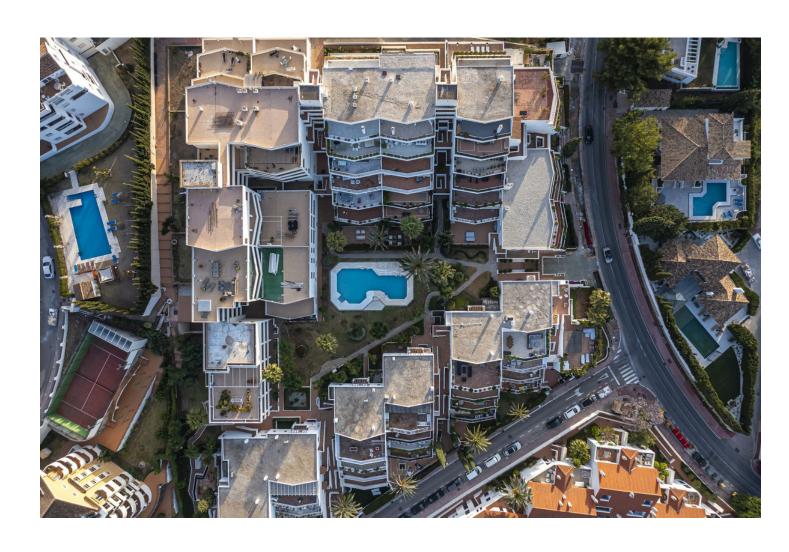

## Long Term Rental - Apartment - Marbella 2.400€ / Month

www.mibgroup.es +34 662 58 96 58 info@mibgroup.es

Ref.-ID: MIBGR4883584 Marbella Apartment

2

ElectricityDrinkable Water

2

102 m2

Wonderful apartment in the exclusive Jardines de Andalucía residential area. This apartment offers the comfort and location you deserve. The property features a living room with access to its spacious solarium terrace, perfect for enjoying with family and friends. It also has an independent fully equipped kitchen, two bedrooms, and two bathrooms. This apartment stands out for its terrace, where you can enjoy the sun and panoramic views of the mountains. This exclusive property includes air conditioning, parking, a communal pool, and garden areas. For rent until March 31st for \$\to\$2400 per month. It can be rented by the month or week. Contact us for availability!