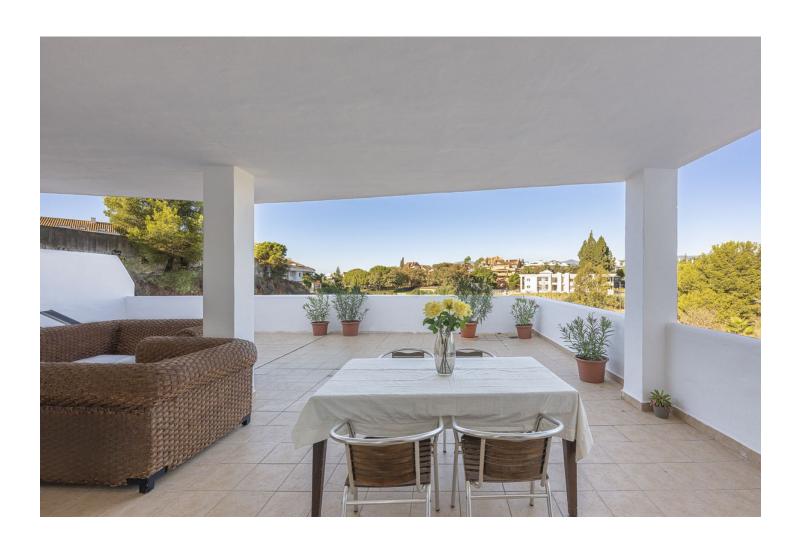

## Long Term Rental - Apartment - Marbella 2.400€ / Month

www.mibgroup.es +34 662 58 96 58 info@mibgroup.es

Ref.-ID: MIBGR4883584 Marbella Apartment

2

ElectricityDrinkable Water

2

102 m2

Wonderful apartment in the exclusive Jardines de Andalucía residential area. This apartment offers the comfort and location you deserve. The property features a living room with access to its spacious solarium terrace, perfect for enjoying with family and friends. It also has an independent fully equipped kitchen, two bedrooms, and two bathrooms. This apartment stands out for its terrace, where you can enjoy the sun and panoramic views of the mountains. This exclusive property includes air conditioning, parking, a communal pool, and garden areas. For rent until March 31st for \$\to\$2400 per month. It can be rented by the month or week. Contact us for availability!

| Setting Town Beachside Close To Golf Close To Shops | Orientation North North East East | Condition  Excellent  Good                                         | <b>Pool</b> Communal        |
|-----------------------------------------------------|-----------------------------------|--------------------------------------------------------------------|-----------------------------|
| Climate Control Air Conditioning                    | Views Mountain Panoramic          | Features Lift Fitted Wardrobes Near Transport Private Terrace WiFi | Furniture Fully Furnished   |
| Kitchen Fully Fitted  Utilities                     | Garden Communal                   | Security Gated Complex                                             | Parking<br>Garage<br>Street |