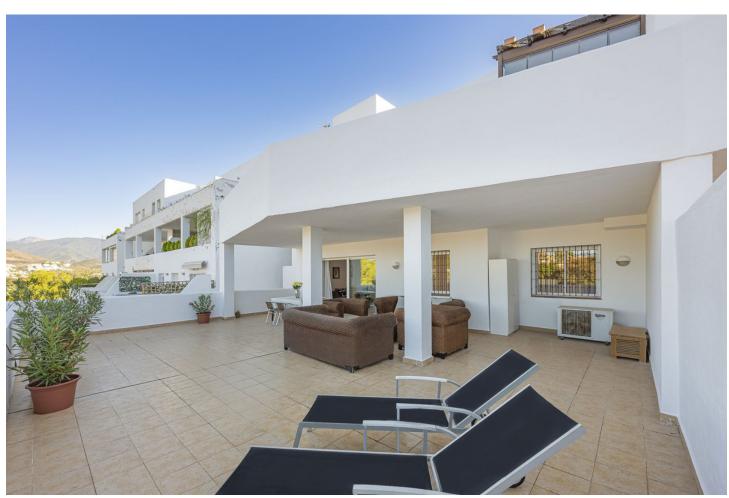

## Long Term Rental - Apartment - Marbella 2.400€ / Month

www.mibgroup.es +34 662 58 96 58 info@mibgroup.es

Ref.-ID: MIBGR4883584 Marbella Apartment

2

ElectricityDrinkable Water

2

102 m2

Wonderful apartment in the exclusive Jardines de Andalucía residential area. This apartment offers the comfort and location you deserve. The property features a living room with access to its spacious solarium terrace, perfect for enjoying with family and friends. It also has an independent fully equipped kitchen, two bedrooms, and two bathrooms. This apartment stands out for its terrace, where you can enjoy the sun and panoramic views of the mountains. This exclusive property includes air conditioning, parking, a communal pool, and garden areas. For rent until March 31st for \$\to\$2400 per month. It can be rented by the month or week. Contact us for availability!

| Setting Town Beachside Close To Golf Close To Shops | Orientation North North East East | Condition  Excellent  Good                                         | <b>Pool</b> Communal        |
|-----------------------------------------------------|-----------------------------------|--------------------------------------------------------------------|-----------------------------|
| Climate Control Air Conditioning                    | Views Mountain Panoramic          | Features Lift Fitted Wardrobes Near Transport Private Terrace WiFi | Furniture Fully Furnished   |
| Kitchen Fully Fitted  Utilities                     | Garden Communal                   | Security Gated Complex                                             | Parking<br>Garage<br>Street |