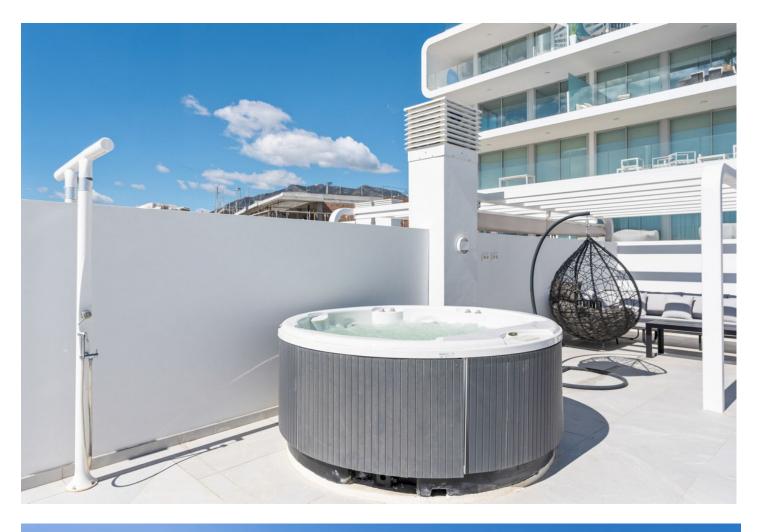

Rental from 01-01-2025 until 31-03-2025. A beautiful accommodation ideal for a relaxing and unforgettable holiday in Fuengirola. This spacious and comfortable accommodation sleeps 5 people in 2 bedrooms, with 2 bathrooms. The apartment has plenty of reasons to create the perfect stay! The cosy living room, complete with comfortable furniture, a TV, and WiFi, is the perfect place to relax on cooler days or after a day full of adventure. For days when you prefer to stay inside, the fully equipped kitchen has everything you need to prepare delicious meals. Outside, you can enjoy the sea and the mountains, a breathtaking view that provides the perfect setting for a relaxing morning coffee or a relaxing evening under the stars. The apartment is equipped with a shared pool and a jacuzzi where you can relax. You can enjoy the lovely beach just 500 metres away. Ideal for a nice beach walk or a day of enjoying the sun! For golf lovers, this accommodation is ideal, with the nearby Torrequebrada Golf. In the charming surroundings of Fuengirola, you can enjoy delicious restaurants and a lively centre. The apartment is available for rent from 01-01-2025 until 31-03-2025, with a monthly rental price of [2949. A mandatory deposit of [2000 is required. A monthly cleaning service, which includes a property inspection, is available for 199. These cleaning costs, as well as all utility fees for water, gas, and electricity, are already included in the rental price. Please note: A one-time commission fee, equal to 50% of the monthly rental price, will be applied when securing the rental contract. Note: If it's not a family holiday, the minimum age of guests is 30 years. In winter, the pools are likely to be closed. Contact us for more information. Please note that there may occasionally be some noise disturbance due to nearby construction work.