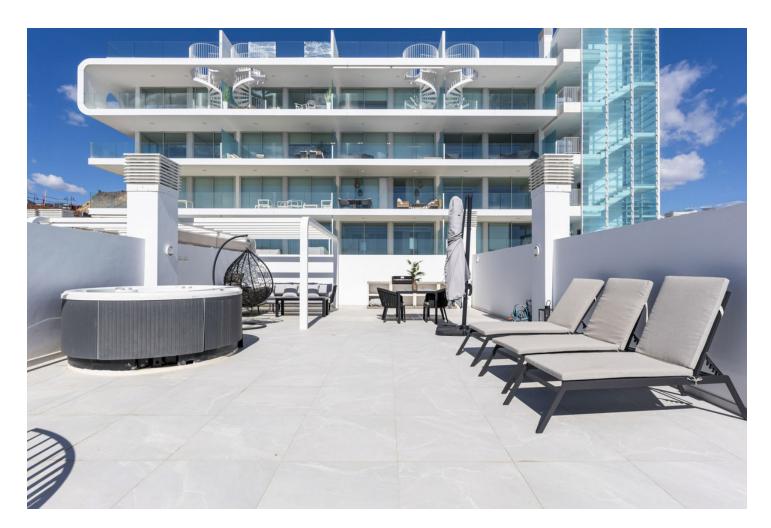

Rental from 01-01-2025 until 31-03-2025. A beautiful accommodation ideal for a relaxing and unforgettable holiday in Fuengirola. This spacious and comfortable accommodation sleeps 5 people in 2 bedrooms, with 2 bathrooms. The apartment has plenty of reasons to create the perfect stay! The cosy living room, complete with comfortable furniture, a TV, and WiFi, is the perfect place to relax on cooler days or after a day full of adventure. For days when you prefer to stay inside, the fully equipped kitchen has everything you need to prepare delicious meals. Outside, you can enjoy the sea and the mountains, a breathtaking view that provides the perfect setting for a relaxing morning coffee or a relaxing evening under the stars. The apartment is equipped with a shared pool and a jacuzzi where you can relax. You can enjoy the lovely beach just 500 metres away. Ideal for a nice beach walk or a day of enjoying the sun! For golf lovers, this accommodation is ideal, with the nearby Torrequebrada Golf. In the charming surroundings of Fuengirola, you can enjoy delicious restaurants and a lively centre. The apartment is available for rent from 01-01-2025 until 31-03-2025, with a monthly rental price of [2949. A mandatory deposit of [2000 is required. A monthly cleaning service, which includes a property inspection, is available for 199. These cleaning costs, as well as all utility fees for water, gas, and electricity, are already included in the rental price. Please note: A one-time commission fee, equal to 50% of the monthly rental price, will be applied when securing the rental contract. Note: If it's not a family holiday, the minimum age of guests is 30 years. In winter, the pools are likely to be closed. Contact us for more information. Please note that there may occasionally be some noise disturbance due to nearby construction work.