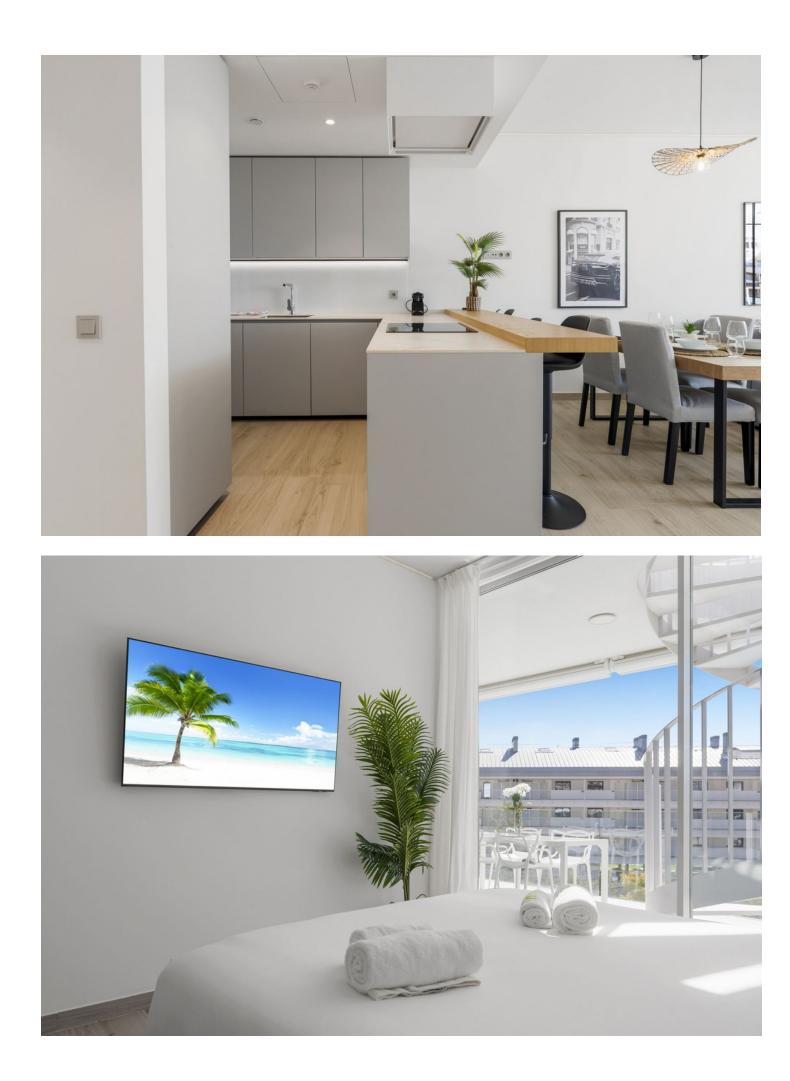

Rental from 01-01-2025 until 31-03-2025. A beautiful accommodation ideal for a relaxing and unforgettable holiday in Fuengirola. This spacious and comfortable accommodation sleeps 5 people in 2 bedrooms, with 2 bathrooms. The apartment has plenty of reasons to create the perfect stay! The cosy living room, complete with comfortable furniture, a TV, and WiFi, is the perfect place to relax on cooler days or after a day full of adventure. For days when you prefer to stay inside, the fully equipped kitchen has everything you need to prepare delicious meals. Outside, you can enjoy the sea and the mountains, a breathtaking view that provides the perfect setting for a relaxing morning coffee or a relaxing evening under the stars. The apartment is equipped with a shared pool and a jacuzzi where you can relax. You can enjoy the lovely beach just 500 metres away. Ideal for a nice beach walk or a day of enjoying the sun! For golf lovers, this accommodation is ideal, with the nearby Torrequebrada Golf. In the charming surroundings of Fuengirola, you can enjoy delicious restaurants and a lively centre. The apartment is available for rent from 01-01-2025 until 31-03-2025, with a monthly rental price of [2949. A mandatory deposit of [2000 is required. A monthly cleaning service, which includes a property inspection, is available for 199. These cleaning costs, as well as all utility fees for water, gas, and electricity, are already included in the rental price. Please note: A one-time commission fee, equal to 50% of the monthly rental price, will be applied when securing the rental contract. Note: If it's not a family holiday, the minimum age of guests is 30 years. In winter, the pools are likely to be closed. Contact us for more information. Please note that there may occasionally be some noise disturbance due to nearby construction work.