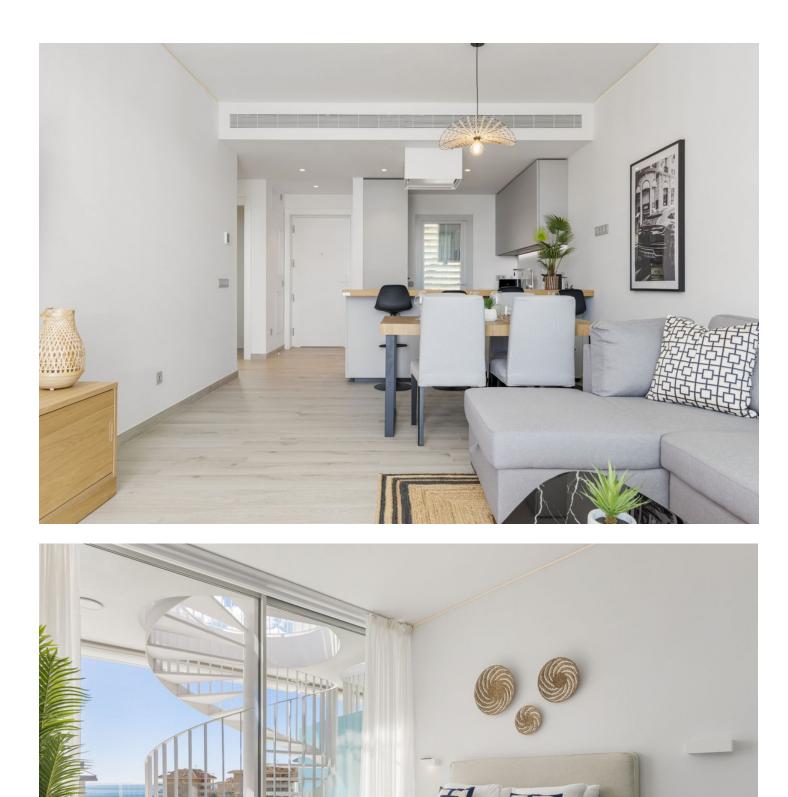

Rental from 01-01-2025 until 31-03-2025. A beautiful accommodation ideal for a relaxing and unforgettable holiday in Fuengirola. This spacious and comfortable accommodation sleeps 5 people in 2 bedrooms, with 2 bathrooms. The apartment has plenty of reasons to create the perfect stay! The cosy living room, complete with comfortable furniture, a TV, and WiFi, is the perfect place to relax on cooler days or after a day full of adventure. For days when you prefer to stay inside, the fully equipped kitchen has everything you need to prepare delicious meals. Outside, you can enjoy the sea and the mountains, a breathtaking view that provides the perfect setting for a relaxing morning coffee or a relaxing evening under the stars. The apartment is equipped with a shared pool and a jacuzzi where you can relax. You can enjoy the lovely beach just 500 metres away. Ideal for a nice beach walk or a day of enjoying the sun! For golf lovers, this accommodation is ideal, with the nearby Torrequebrada Golf. In the charming surroundings of Fuengirola, you can enjoy delicious restaurants and a lively centre. The apartment is available for rent from 01-01-2025 until 31-03-2025, with a monthly rental price of [2949. A mandatory deposit of [2000 is required. A monthly cleaning service, which includes a property inspection, is available for 199. These cleaning costs, as well as all utility fees for water, gas, and electricity, are already included in the rental price. Please note: A one-time commission fee, equal to 50% of the monthly rental price, will be applied when securing the rental contract. Note: If it's not a family holiday, the minimum age of guests is 30 years. In winter, the pools are likely to be closed. Contact us for more information. Please note that there may occasionally be some noise disturbance due to nearby construction work.