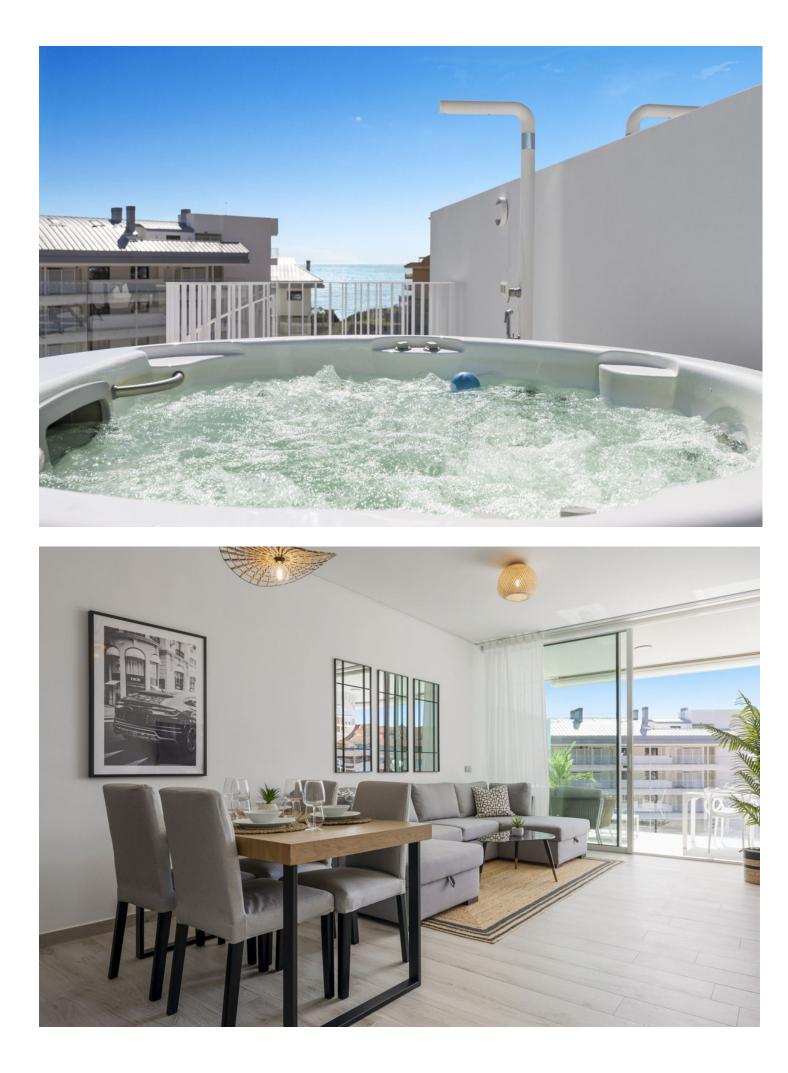

Rental from 01-01-2025 until 31-03-2025. A beautiful accommodation ideal for a relaxing and unforgettable holiday in Fuengirola. This spacious and comfortable accommodation sleeps 5 people in 2 bedrooms, with 2 bathrooms. The apartment has plenty of reasons to create the perfect stay! The cosy living room, complete with comfortable furniture, a TV, and WiFi, is the perfect place to relax on cooler days or after a day full of adventure. For days when you prefer to stay inside, the fully equipped kitchen has everything you need to prepare delicious meals. Outside, you can enjoy the sea and the mountains, a breathtaking view that provides the perfect setting for a relaxing morning coffee or a relaxing evening under the stars. The apartment is equipped with a shared pool and a jacuzzi where you can relax. You can enjoy the lovely beach just 500 metres away. Ideal for a nice beach walk or a day of enjoying the sun! For golf lovers, this accommodation is ideal, with the nearby Torrequebrada Golf. In the charming surroundings of Fuengirola, you can enjoy delicious restaurants and a lively centre. The apartment is available for rent from 01-01-2025 until 31-03-2025, with a monthly rental price of [2949. A mandatory deposit of [2000 is required. A monthly cleaning service, which includes a property inspection, is available for 199. These cleaning costs, as well as all utility fees for water, gas, and electricity, are already included in the rental price. Please note: A one-time commission fee, equal to 50% of the monthly rental price, will be applied when securing the rental contract. Note: If it's not a family holiday, the minimum age of guests is 30 years. In winter, the pools are likely to be closed. Contact us for more information. Please note that there may occasionally be some noise disturbance due to nearby construction work.