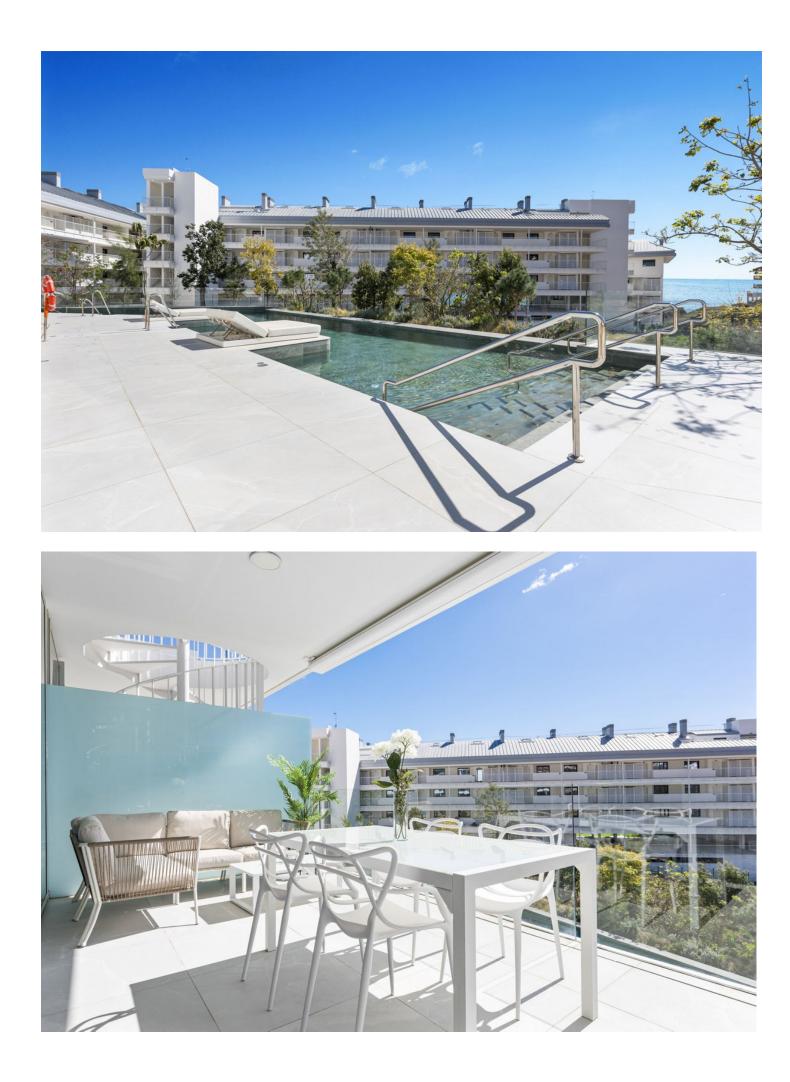

Rental from 01-01-2025 until 31-03-2025. A beautiful accommodation ideal for a relaxing and unforgettable holiday in Fuengirola. This spacious and comfortable accommodation sleeps 5 people in 2 bedrooms, with 2 bathrooms. The apartment has plenty of reasons to create the perfect stay! The cosy living room, complete with comfortable furniture, a TV, and WiFi, is the perfect place to relax on cooler days or after a day full of adventure. For days when you prefer to stay inside, the fully equipped kitchen has everything you need to prepare delicious meals. Outside, you can enjoy the sea and the mountains, a breathtaking view that provides the perfect setting for a relaxing morning coffee or a relaxing evening under the stars. The apartment is equipped with a shared pool and a jacuzzi where you can relax. You can enjoy the lovely beach just 500 metres away. Ideal for a nice beach walk or a day of enjoying the sun! For golf lovers, this accommodation is ideal, with the nearby Torrequebrada Golf. In the charming surroundings of Fuengirola, you can enjoy delicious restaurants and a lively centre. The apartment is available for rent from 01-01-2025 until 31-03-2025, with a monthly rental price of [2949. A mandatory deposit of [2000 is required. A monthly cleaning service, which includes a property inspection, is available for 199. These cleaning costs, as well as all utility fees for water, gas, and electricity, are already included in the rental price. Please note: A one-time commission fee, equal to 50% of the monthly rental price, will be applied when securing the rental contract. Note: If it's not a family holiday, the minimum age of guests is 30 years. In winter, the pools are likely to be closed. Contact us for more information. Please note that there may occasionally be some noise disturbance due to nearby construction work.