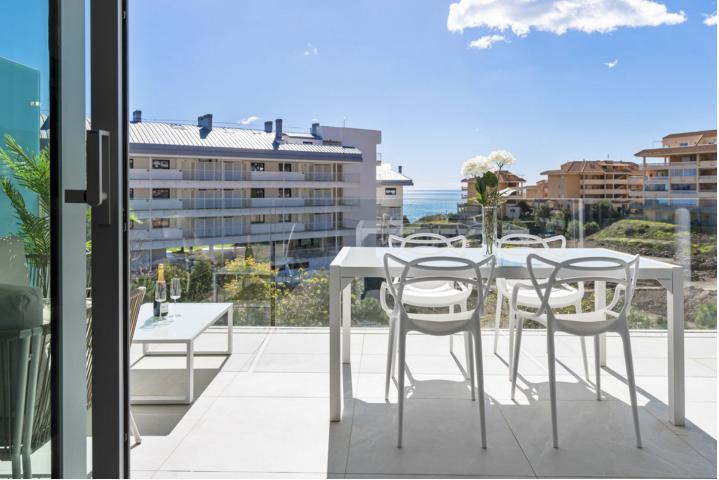

Rental from 01-01-2025 until 31-03-2025. A beautiful accommodation ideal for a relaxing and unforgettable holiday in Fuengirola. This spacious and comfortable accommodation sleeps 5 people in 2 bedrooms, with 2 bathrooms. The apartment has plenty of reasons to create the perfect stay! The cosy living room, complete with comfortable furniture, a TV, and WiFi, is the perfect place to relax on cooler days or after a day full of adventure. For days when you prefer to stay inside, the fully equipped kitchen has everything you need to prepare delicious meals. Outside, you can enjoy the sea and the mountains, a breathtaking view that provides the perfect setting for a relaxing morning coffee or a relaxing evening under the stars. The apartment is equipped with a shared pool and a jacuzzi where you can relax. You can enjoy the lovely beach just 500 metres away. Ideal for a nice beach walk or a day of enjoying the sun! For golf lovers, this accommodation is ideal, with the nearby Torrequebrada Golf. In the charming surroundings of Fuengirola, you can enjoy delicious restaurants and a lively centre. The apartment is available for rent from 01-01-2025 until 31-03-2025, with a monthly rental price of [2949. A mandatory deposit of [2000 is required. A monthly cleaning service, which includes a property inspection, is available for 199. These cleaning costs, as well as all utility fees for water, gas, and electricity, are already included in the rental price. Please note: A one-time commission fee, equal to 50% of the monthly rental price, will be applied when securing the rental contract. Note: If it's not a family holiday, the minimum age of guests is 30 years. In winter, the pools are likely to be closed. Contact us for more information. Please note that there may occasionally be some noise disturbance due to nearby construction work.