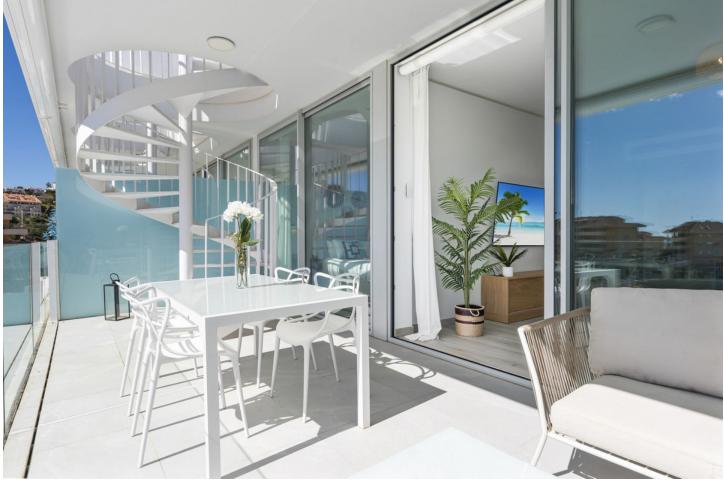

Rental from 01-01-2025 until 31-03-2025. A beautiful accommodation ideal for a relaxing and unforgettable holiday in Fuengirola. This spacious and comfortable accommodation sleeps 5 people in 2 bedrooms, with 2 bathrooms. The apartment has plenty of reasons to create the perfect stay! The cosy living room, complete with comfortable furniture, a TV, and WiFi, is the perfect place to relax on cooler days or after a day full of adventure. For days when you prefer to stay inside, the fully equipped kitchen has everything you need to prepare delicious meals. Outside, you can enjoy the sea and the mountains, a breathtaking view that provides the perfect setting for a relaxing morning coffee or a relaxing evening under the stars. The apartment is equipped with a shared pool and a jacuzzi where you can relax. You can enjoy the lovely beach just 500 metres away. Ideal for a nice beach walk or a day of enjoying the sun! For golf lovers, this accommodation is ideal, with the nearby Torrequebrada Golf. In the charming surroundings of Fuengirola, you can enjoy delicious restaurants and a lively centre. The apartment is available for rent from 01-01-2025 until 31-03-2025, with a monthly rental price of [2949. A mandatory deposit of [2000 is required. A monthly cleaning service, which includes a property inspection, is available for 199. These cleaning costs, as well as all utility fees for water, gas, and electricity, are already included in the rental price. Please note: A one-time commission fee, equal to 50% of the monthly rental price, will be applied when securing the rental contract. Note: If it's not a family holiday, the minimum age of guests is 30 years. In winter, the pools are likely to be closed. Contact us for more information. Please note that there may occasionally be some noise disturbance due to nearby construction work.