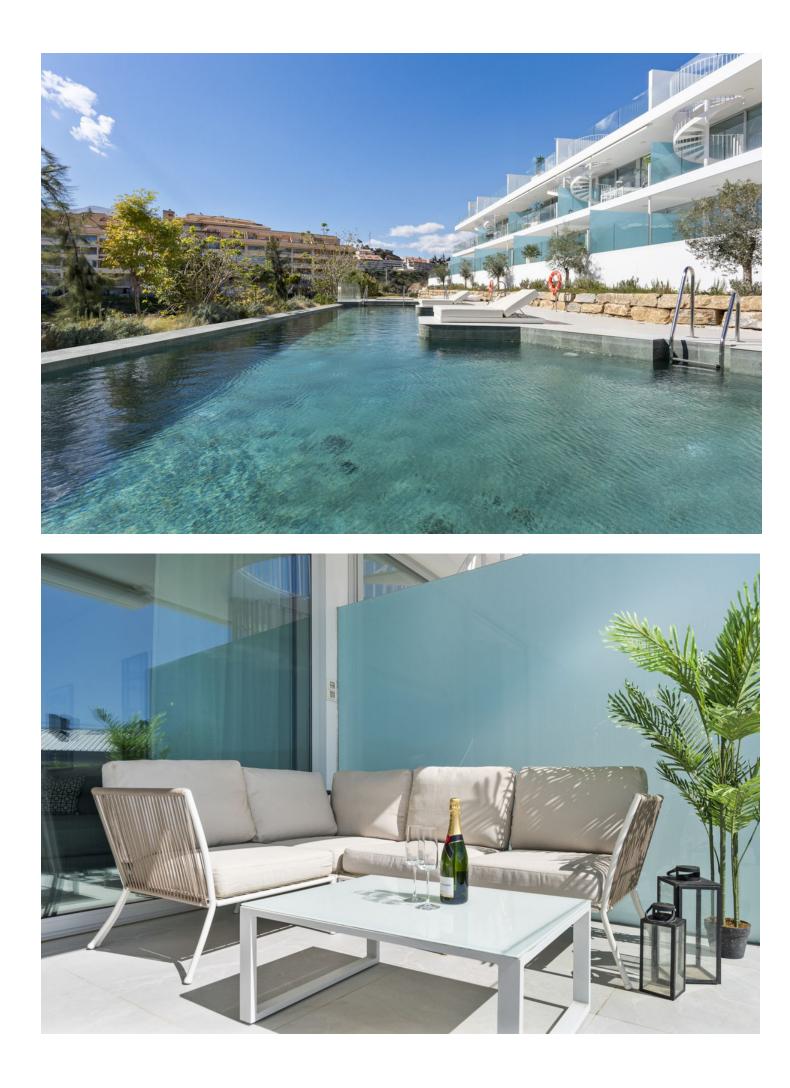

Rental from 01-01-2025 until 31-03-2025. A beautiful accommodation ideal for a relaxing and unforgettable holiday in Fuengirola. This spacious and comfortable accommodation sleeps 5 people in 2 bedrooms, with 2 bathrooms. The apartment has plenty of reasons to create the perfect stay! The cosy living room, complete with comfortable furniture, a TV, and WiFi, is the perfect place to relax on cooler days or after a day full of adventure. For days when you prefer to stay inside, the fully equipped kitchen has everything you need to prepare delicious meals. Outside, you can enjoy the sea and the mountains, a breathtaking view that provides the perfect setting for a relaxing morning coffee or a relaxing evening under the stars. The apartment is equipped with a shared pool and a jacuzzi where you can relax. You can enjoy the lovely beach just 500 metres away. Ideal for a nice beach walk or a day of enjoying the sun! For golf lovers, this accommodation is ideal, with the nearby Torrequebrada Golf. In the charming surroundings of Fuengirola, you can enjoy delicious restaurants and a lively centre. The apartment is available for rent from 01-01-2025 until 31-03-2025, with a monthly rental price of [2949. A mandatory deposit of [2000 is required. A monthly cleaning service, which includes a property inspection, is available for 199. These cleaning costs, as well as all utility fees for water, gas, and electricity, are already included in the rental price. Please note: A one-time commission fee, equal to 50% of the monthly rental price, will be applied when securing the rental contract. Note: If it's not a family holiday, the minimum age of guests is 30 years. In winter, the pools are likely to be closed. Contact us for more information. Please note that there may occasionally be some noise disturbance due to nearby construction work.