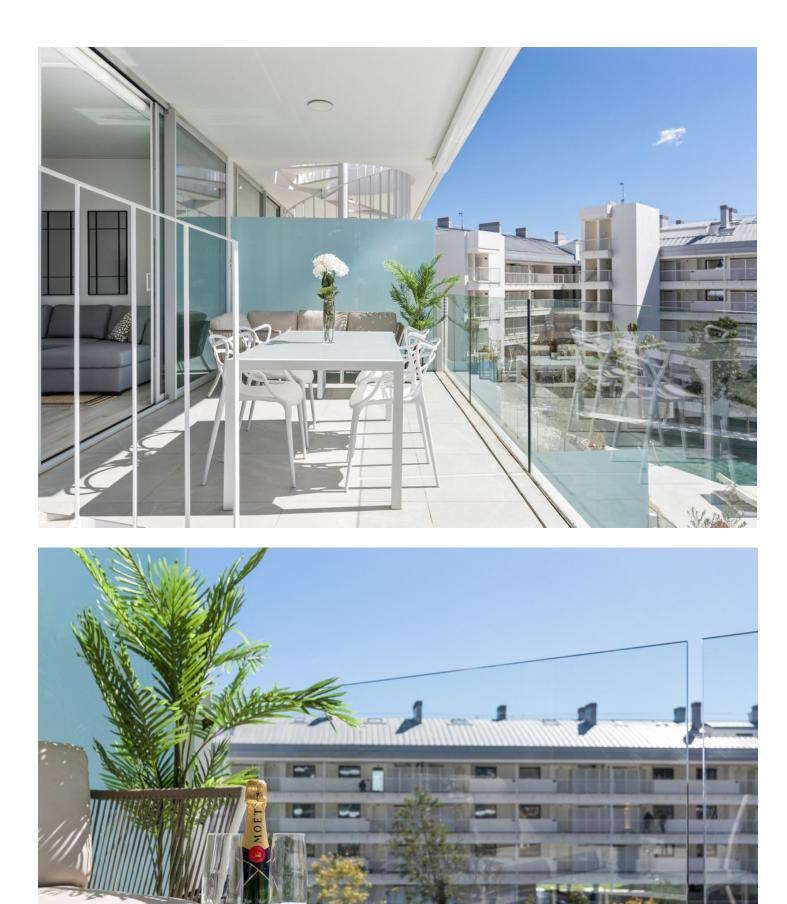

Rental from 01-01-2025 until 31-03-2025. A beautiful accommodation ideal for a relaxing and unforgettable holiday in Fuengirola. This spacious and comfortable accommodation sleeps 5 people in 2 bedrooms, with 2 bathrooms. The apartment has plenty of reasons to create the perfect stay! The cosy living room, complete with comfortable furniture, a TV, and WiFi, is the perfect place to relax on cooler days or after a day full of adventure. For days when you prefer to stay inside, the fully equipped kitchen has everything you need to prepare delicious meals. Outside, you can enjoy the sea and the mountains, a breathtaking view that provides the perfect setting for a relaxing morning coffee or a relaxing evening under the stars. The apartment is equipped with a shared pool and a jacuzzi where you can relax. You can enjoy the lovely beach just 500 metres away. Ideal for a nice beach walk or a day of enjoying the sun! For golf lovers, this accommodation is ideal, with the nearby Torrequebrada Golf. In the charming surroundings of Fuengirola, you can enjoy delicious restaurants and a lively centre. The apartment is available for rent from 01-01-2025 until 31-03-2025, with a monthly rental price of [2949. A mandatory deposit of [2000 is required. A monthly cleaning service, which includes a property inspection, is available for 199. These cleaning costs, as well as all utility fees for water, gas, and electricity, are already included in the rental price. Please note: A one-time commission fee, equal to 50% of the monthly rental price, will be applied when securing the rental contract. Note: If it's not a family holiday, the minimum age of guests is 30 years. In winter, the pools are likely to be closed. Contact us for more information. Please note that there may occasionally be some noise disturbance due to nearby construction work.