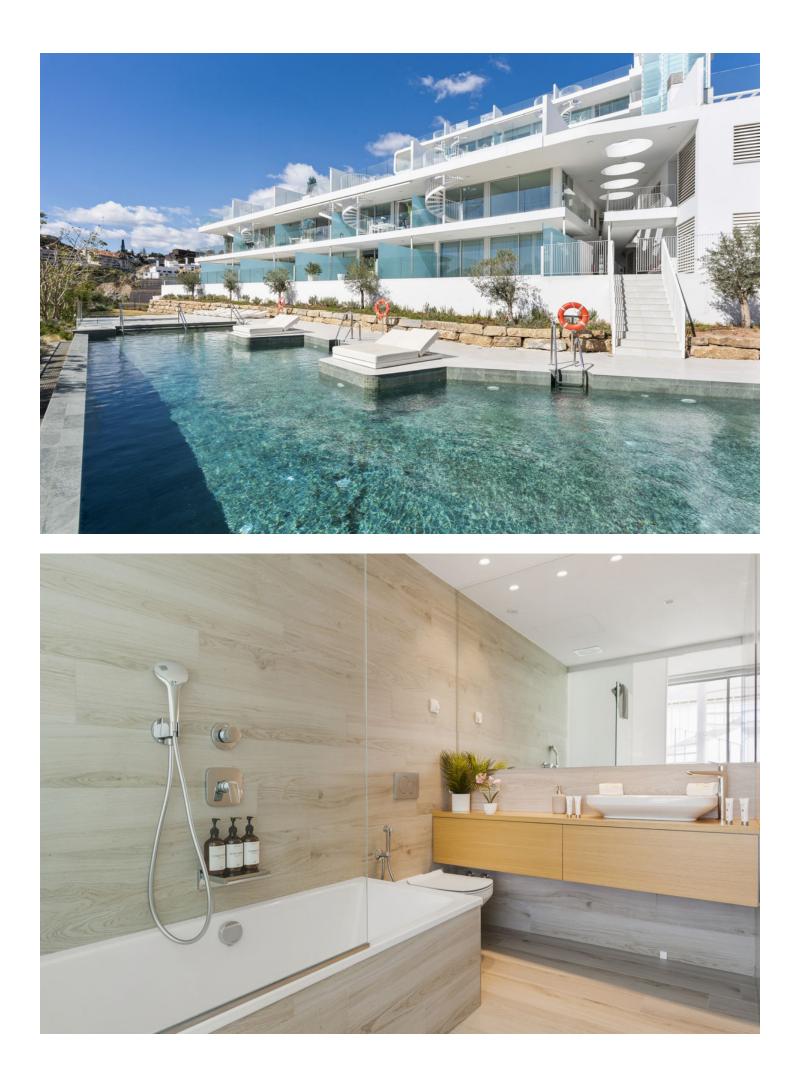

Rental from 01-01-2025 until 31-03-2025. A beautiful accommodation ideal for a relaxing and unforgettable holiday in Fuengirola. This spacious and comfortable accommodation sleeps 5 people in 2 bedrooms, with 2 bathrooms. The apartment has plenty of reasons to create the perfect stay! The cosy living room, complete with comfortable furniture, a TV, and WiFi, is the perfect place to relax on cooler days or after a day full of adventure. For days when you prefer to stay inside, the fully equipped kitchen has everything you need to prepare delicious meals. Outside, you can enjoy the sea and the mountains, a breathtaking view that provides the perfect setting for a relaxing morning coffee or a relaxing evening under the stars. The apartment is equipped with a shared pool and a jacuzzi where you can relax. You can enjoy the lovely beach just 500 metres away. Ideal for a nice beach walk or a day of enjoying the sun! For golf lovers, this accommodation is ideal, with the nearby Torrequebrada Golf. In the charming surroundings of Fuengirola, you can enjoy delicious restaurants and a lively centre. The apartment is available for rent from 01-01-2025 until 31-03-2025, with a monthly rental price of [2949. A mandatory deposit of [2000 is required. A monthly cleaning service, which includes a property inspection, is available for 199. These cleaning costs, as well as all utility fees for water, gas, and electricity, are already included in the rental price. Please note: A one-time commission fee, equal to 50% of the monthly rental price, will be applied when securing the rental contract. Note: If it's not a family holiday, the minimum age of guests is 30 years. In winter, the pools are likely to be closed. Contact us for more information. Please note that there may occasionally be some noise disturbance due to nearby construction work.