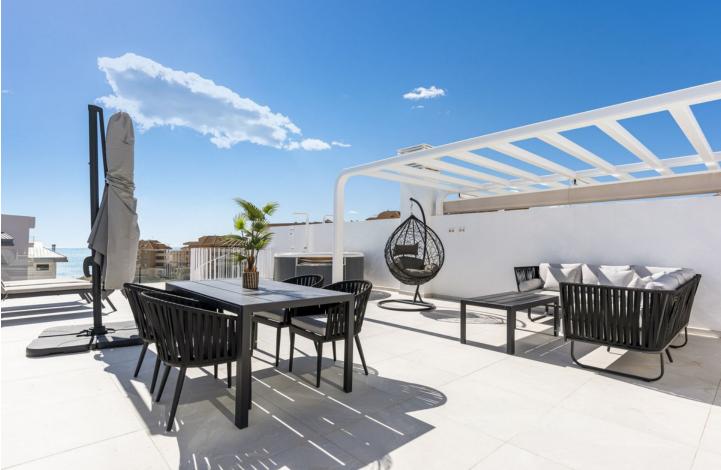

Rental from 01-01-2025 until 31-03-2025. A beautiful accommodation ideal for a relaxing and unforgettable holiday in Fuengirola. This spacious and comfortable accommodation sleeps 5 people in 2 bedrooms, with 2 bathrooms. The apartment has plenty of reasons to create the perfect stay! The cosy living room, complete with comfortable furniture, a TV, and WiFi, is the perfect place to relax on cooler days or after a day full of adventure. For days when you prefer to stay inside, the fully equipped kitchen has everything you need to prepare delicious meals. Outside, you can enjoy the sea and the mountains, a breathtaking view that provides the perfect setting for a relaxing morning coffee or a relaxing evening under the stars. The apartment is equipped with a shared pool and a jacuzzi where you can relax. You can enjoy the lovely beach just 500 metres away. Ideal for a nice beach walk or a day of enjoying the sun! For golf lovers, this accommodation is ideal, with the nearby Torrequebrada Golf. In the charming surroundings of Fuengirola, you can enjoy delicious restaurants and a lively centre. The apartment is available for rent from 01-01-2025 until 31-03-2025, with a monthly rental price of [2949. A mandatory deposit of [2000 is required. A monthly cleaning service, which includes a property inspection, is available for 199. These cleaning costs, as well as all utility fees for water, gas, and electricity, are already included in the rental price. Please note: A one-time commission fee, equal to 50% of the monthly rental price, will be applied when securing the rental contract. Note: If it's not a family holiday, the minimum age of guests is 30 years. In winter, the pools are likely to be closed. Contact us for more information. Please note that there may occasionally be some noise disturbance due to nearby construction work.