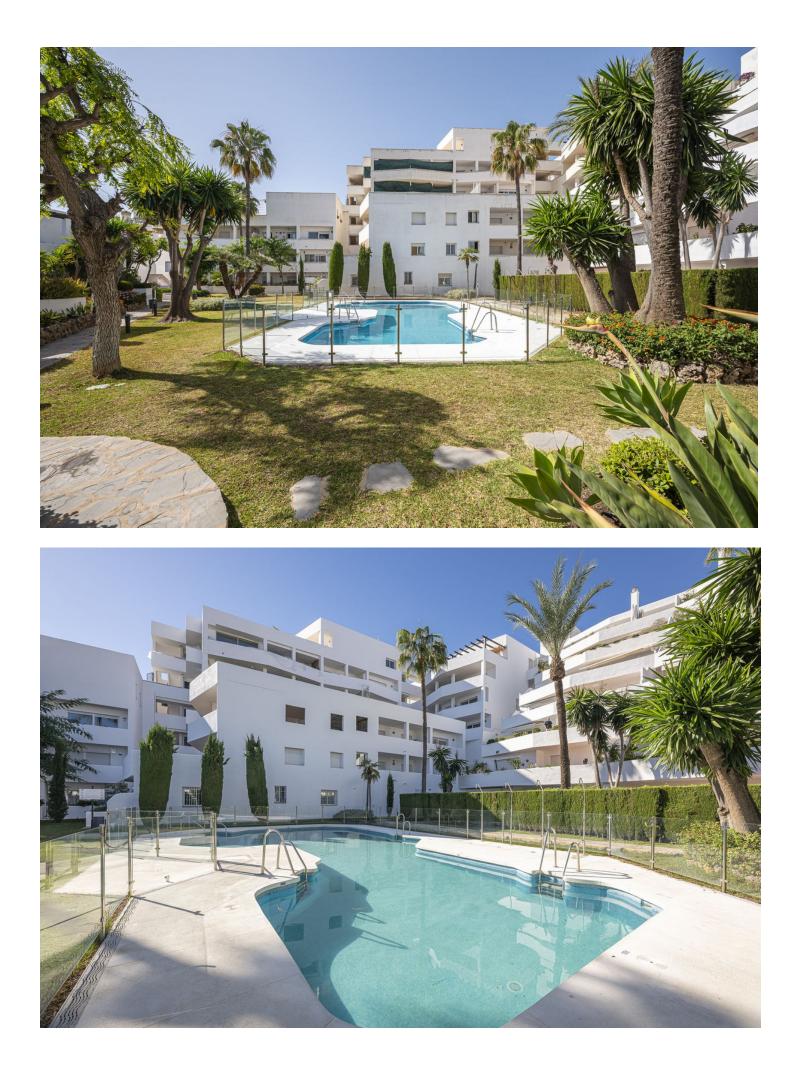

## Long Term Rental - Apartment - Marbella

2.300€ / Month

www.mibgroup.es +34 662 58 96 58 info@mibgroup.es

Wonderful apartment in the exclusive Jardines de Andalucía residential area. This apartment offers the comfort and location you deserve. The property features a living room with access to its spacious terrace, perfect for enjoying with family and friends. It also has an independent fully equipped kitchen, two bedrooms, and two bathrooms. This apartment stands out for its terrace, where you can enjoy panoramic views of the mountains. This exclusive property includes air conditioning, parking, a communal pool, and garden areas. Available for rent until March 31st for [2300 per month. It can be rented by the month or week. Contact us for availability!

| Orientation<br>North<br>North East<br>South West | Condition<br>Good                                                                               | Pool<br>✓ Communal           | Climate Control                             |
|--------------------------------------------------|-------------------------------------------------------------------------------------------------|------------------------------|---------------------------------------------|
| Views<br>Mountain<br>Panoramic<br>Garden<br>Pool | Features<br>Covered Terrace<br>Lift<br>Fitted Wardrobes<br>Satellite TV<br>WiFi<br>Courtesy Bus | Furniture<br>Fully Furnished | Kitchen Fully Fitted                        |
| Garden<br>Communal                               | Security<br>Gated Complex                                                                       | Parking<br>Garage<br>Open    | Utilities<br>Electricity<br>Drinkable Water |