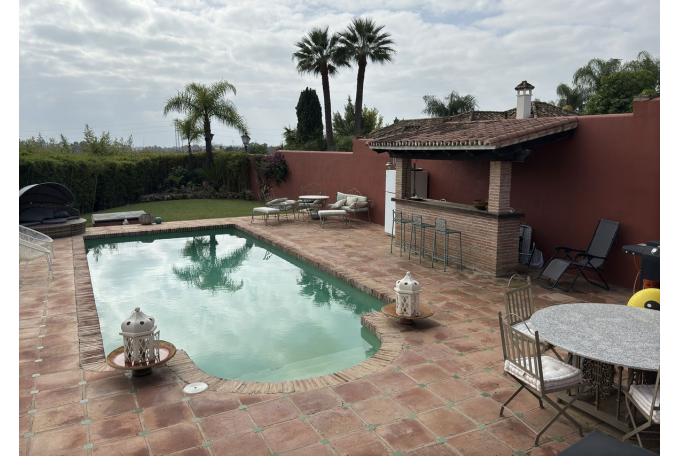

## Long Term Rental - House - La Quinta 6.900€ / Month

www.mibgroup.es +34 662 58 96 58 info@mibgroup.es

Ref.-ID: MIBGR4883884 La Quinta House

5

6

400 m2

2000 m2

Discover this impressive independent villa, a true oasis of tranquility just a step away from San Pedro and all its services. With 400 m² built on a 2,000 m² plot, this property is perfect for those looking for space and comfort. The main house has 3 bedrooms, each with an en-suite bathroom, as well as a guest toilet. The spacious and bright living room becomes the heart of the home, ideal for family gatherings or friends. The kitchen, equipped with a multitude of cabinets, offers a functional and practical space for food lovers. Enjoy the large glazed terrace, divided into several rooms and equipped with a Lumon-type enclosure, perfect to enjoy all year round. In addition, the villa has independent access to two other bedrooms, with the possibility of converting one into an apartment with space for a kitchen. The exterior is not far behind: a large garden ideal for events, a swimming pool with a bar area and outdoor parking for several vehicles, including a charging socket for electric cars. All this makes this villa an unbeatable option to live or enjoy an unforgettable vacation. Don't miss the opportunity to visit this dream corner on the Costa del Sol.