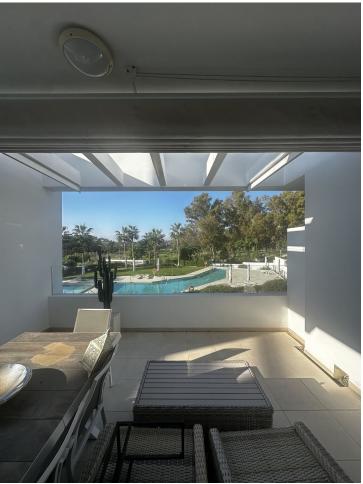

## Long Term Rental - Apartment - Atalaya 3.500€ / Month

www.mibgroup.es +34 662 58 96 58 info@mibgroup.es

Ref.-ID: MIBGR4883893 Atalaya Apartment

2

2

100 m<sup>2</sup>

LUXURY 2 BEDROOM APARTMENT CLOSE TO THE GOLF IN ATALAYA This stunning 2 bedroom apartment is located in the exclusive Las Terrazas de Atalaya development in Estepona, Malaga. Situated in a gated community, this modern and contemporary property offers luxury living with beautiful golf views. The apartment features a spacious living area of 99m2, with marble floors throughout. The open plan design allows for plenty of natural light, creating a bright and airy atmosphere. The living room leads out to a private terrace of 30m2, perfect for enjoying the stunning views and outdoor dining. The property boasts 2 bedrooms, both with fitted wardrobes, and 2 bathrooms. The master bedroom has an ensuite bathroom and direct access to the terrace. The second bedroom also offers garden views. Additional features of this apartment include air conditioning, double glazing, electric blinds, and an armored door for added security. The property is in excellent condition and comes with optional furniture. Residents of Las Terrazas de Atalaya have access to a communal pool and garden, as well as a tennis/paddle court and outdoor Gym. The development also benefits from surveillance cameras and a security entrance for peace of mind. Located close to golf courses, this apartment is perfect for golf enthusiasts. It is also conveniently located near amenities and offers easy access to the vibrant city of Malaga. With its luxury features and prime location, this apartment is a must-see for those seeking a contemporary property in a golf setting.