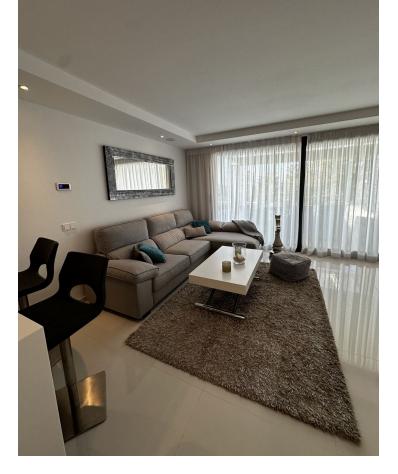

## Long Term Rental - Apartment - Atalaya 3.500€ / Month

www.mibgroup.es +34 662 58 96 58 info@mibgroup.es

Ref.-ID: MIBGR4883893 Atalaya Apartment

2

2

100 m<sup>2</sup>

LUXURY 2 BEDROOM APARTMENT CLOSE TO THE GOLF IN ATALAYA This stunning 2 bedroom apartment is located in the exclusive Las Terrazas de Atalaya development in Estepona, Malaga. Situated in a gated community, this modern and contemporary property offers luxury living with beautiful golf views. The apartment features a spacious living area of 99m2, with marble floors throughout. The open plan design allows for plenty of natural light, creating a bright and airy atmosphere. The living room leads out to a private terrace of 30m2, perfect for enjoying the stunning views and outdoor dining. The property boasts 2 bedrooms, both with fitted wardrobes, and 2 bathrooms. The master bedroom has an ensuite bathroom and direct access to the terrace. The second bedroom also offers garden views. Additional features of this apartment include air conditioning, double glazing, electric blinds, and an armored door for added security. The property is in excellent condition and comes with optional furniture. Residents of Las Terrazas de Atalaya have access to a communal pool and garden, as well as a tennis/paddle court and outdoor Gym. The development also benefits from surveillance cameras and a security entrance for peace of mind. Located close to golf courses, this apartment is perfect for golf enthusiasts. It is also conveniently located near amenities and offers easy access to the vibrant city of Malaga. With its luxury features and prime location, this apartment is a must-see for those seeking a contemporary property in a golf setting.