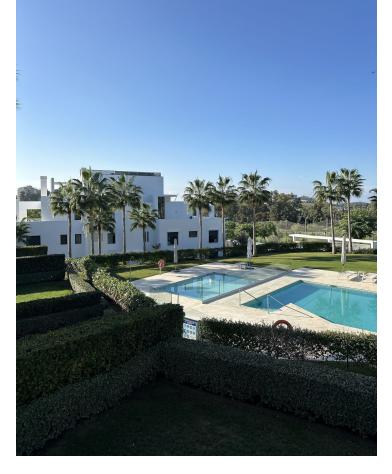

## Long Term Rental - Apartment - Atalaya 3.500€ / Month

www.mibgroup.es +34 662 58 96 58 info@mibgroup.es

Ref.-ID: MIBGR4883893 Atalaya Apartment

2

2

100 m<sup>2</sup>

LUXURY 2 BEDROOM APARTMENT CLOSE TO THE GOLF IN ATALAYA This stunning 2 bedroom apartment is located in the exclusive Las Terrazas de Atalaya development in Estepona, Malaga. Situated in a gated community, this modern and contemporary property offers luxury living with beautiful golf views. The apartment features a spacious living area of 99m2, with marble floors throughout. The open plan design allows for plenty of natural light, creating a bright and airy atmosphere. The living room leads out to a private terrace of 30m2, perfect for enjoying the stunning views and outdoor dining. The property boasts 2 bedrooms, both with fitted wardrobes, and 2 bathrooms. The master bedroom has an ensuite bathroom and direct access to the terrace. The second bedroom also offers garden views. Additional features of this apartment include air conditioning, double glazing, electric blinds, and an armored door for added security. The property is in excellent condition and comes with optional furniture. Residents of Las Terrazas de Atalaya have access to a communal pool and garden, as well as a tennis/paddle court and outdoor Gym. The development also benefits from surveillance cameras and a security entrance for peace of mind. Located close to golf courses, this apartment is perfect for golf enthusiasts. It is also conveniently located near amenities and offers easy access to the vibrant city of Malaga. With its luxury features and prime location, this apartment is a must-see for those seeking a contemporary property in a golf setting.