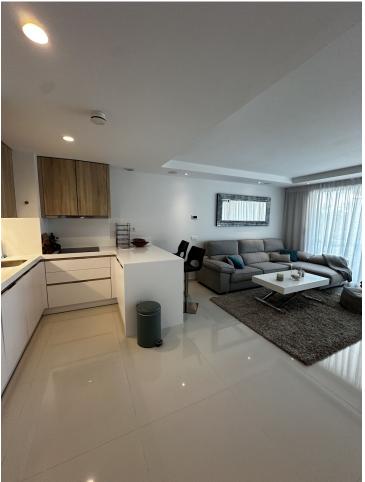

## Long Term Rental - Apartment - Atalaya 3.500€ / Month

www.mibgroup.es +34 662 58 96 58 info@mibgroup.es

Ref.-ID: MIBGR4883893 Atalaya Apartment

2

2

100 m<sup>2</sup>

LUXURY 2 BEDROOM APARTMENT CLOSE TO THE GOLF IN ATALAYA This stunning 2 bedroom apartment is located in the exclusive Las Terrazas de Atalaya development in Estepona, Malaga. Situated in a gated community, this modern and contemporary property offers luxury living with beautiful golf views. The apartment features a spacious living area of 99m2, with marble floors throughout. The open plan design allows for plenty of natural light, creating a bright and airy atmosphere. The living room leads out to a private terrace of 30m2, perfect for enjoying the stunning views and outdoor dining. The property boasts 2 bedrooms, both with fitted wardrobes, and 2 bathrooms. The master bedroom has an ensuite bathroom and direct access to the terrace. The second bedroom also offers garden views. Additional features of this apartment include air conditioning, double glazing, electric blinds, and an armored door for added security. The property is in excellent condition and comes with optional furniture. Residents of Las Terrazas de Atalaya have access to a communal pool and garden, as well as a tennis/paddle court and outdoor Gym. The development also benefits from surveillance cameras and a security entrance for peace of mind. Located close to golf courses, this apartment is perfect for golf enthusiasts. It is also conveniently located near amenities and offers easy access to the vibrant city of Malaga. With its luxury features and prime location, this apartment is a must-see for those seeking a contemporary property in a golf setting.