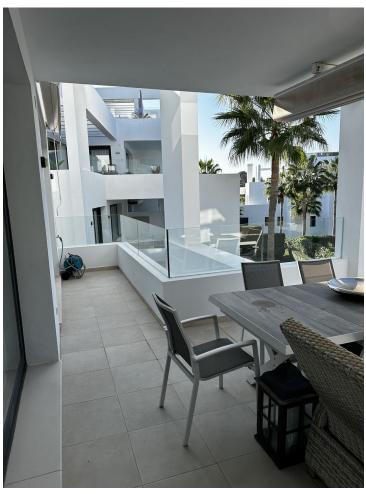

## Long Term Rental - Apartment - Atalaya 3.500€ / Month

www.mibgroup.es +34 662 58 96 58 info@mibgroup.es

Ref.-ID: MIBGR4883893 Atalaya Apartment

2

2

100 m<sup>2</sup>

LUXURY 2 BEDROOM APARTMENT CLOSE TO THE GOLF IN ATALAYA This stunning 2 bedroom apartment is located in the exclusive Las Terrazas de Atalaya development in Estepona, Malaga. Situated in a gated community, this modern and contemporary property offers luxury living with beautiful golf views. The apartment features a spacious living area of 99m2, with marble floors throughout. The open plan design allows for plenty of natural light, creating a bright and airy atmosphere. The living room leads out to a private terrace of 30m2, perfect for enjoying the stunning views and outdoor dining. The property boasts 2 bedrooms, both with fitted wardrobes, and 2 bathrooms. The master bedroom has an ensuite bathroom and direct access to the terrace. The second bedroom also offers garden views. Additional features of this apartment include air conditioning, double glazing, electric blinds, and an armored door for added security. The property is in excellent condition and comes with optional furniture. Residents of Las Terrazas de Atalaya have access to a communal pool and garden, as well as a tennis/paddle court and outdoor Gym. The development also benefits from surveillance cameras and a security entrance for peace of mind. Located close to golf courses, this apartment is perfect for golf enthusiasts. It is also conveniently located near amenities and offers easy access to the vibrant city of Malaga. With its luxury features and prime location, this apartment is a must-see for those seeking a contemporary property in a golf setting.