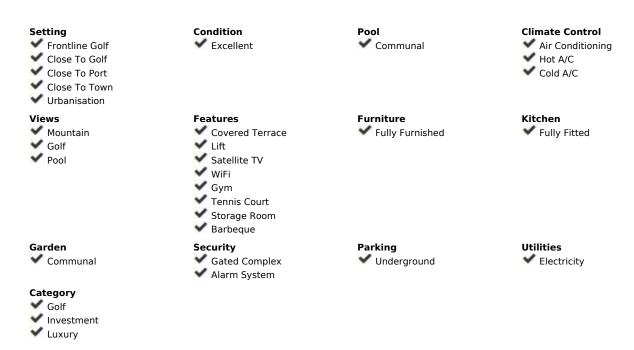

## Long Term Rental - Apartment - Atalaya 3.500€ / Month

www.mibgroup.es +34 662 58 96 58 info@mibgroup.es

Ref.-ID: MIBGR4883893 Atalaya Apartment

2

2

100 m<sup>2</sup>

LUXURY 2 BEDROOM APARTMENT CLOSE TO THE GOLF IN ATALAYA This stunning 2 bedroom apartment is located in the exclusive Las Terrazas de Atalaya development in Estepona, Malaga. Situated in a gated community, this modern and contemporary property offers luxury living with beautiful golf views. The apartment features a spacious living area of 99m2, with marble floors throughout. The open plan design allows for plenty of natural light, creating a bright and airy atmosphere. The living room leads out to a private terrace of 30m2, perfect for enjoying the stunning views and outdoor dining. The property boasts 2 bedrooms, both with fitted wardrobes, and 2 bathrooms. The master bedroom has an ensuite bathroom and direct access to the terrace. The second bedroom also offers garden views. Additional features of this apartment include air conditioning, double glazing, electric blinds, and an armored door for added security. The property is in excellent condition and comes with optional furniture. Residents of Las Terrazas de Atalaya have access to a communal pool and garden, as well as a tennis/paddle court and outdoor Gym. The development also benefits from surveillance cameras and a security entrance for peace of mind. Located close to golf courses, this apartment is perfect for golf enthusiasts. It is also conveniently located near amenities and offers easy access to the vibrant city of Malaga. With its luxury features and prime location, this apartment is a must-see for those seeking a contemporary property in a golf setting.