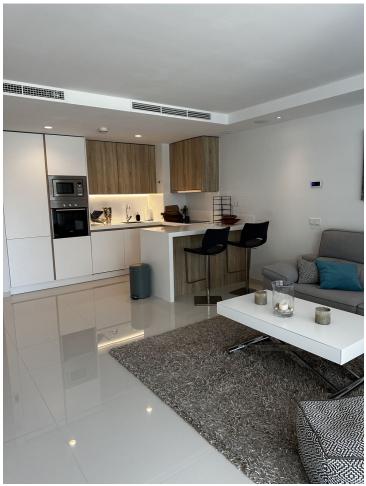

## Long Term Rental - Apartment - Atalaya 3.500€ / Month

www.mibgroup.es +34 662 58 96 58 info@mibgroup.es

Ref.-ID: MIBGR4883893 Atalaya Apartment

2

2

100 m<sup>2</sup>

LUXURY 2 BEDROOM APARTMENT CLOSE TO THE GOLF IN ATALAYA This stunning 2 bedroom apartment is located in the exclusive Las Terrazas de Atalaya development in Estepona, Malaga. Situated in a gated community, this modern and contemporary property offers luxury living with beautiful golf views. The apartment features a spacious living area of 99m2, with marble floors throughout. The open plan design allows for plenty of natural light, creating a bright and airy atmosphere. The living room leads out to a private terrace of 30m2, perfect for enjoying the stunning views and outdoor dining. The property boasts 2 bedrooms, both with fitted wardrobes, and 2 bathrooms. The master bedroom has an ensuite bathroom and direct access to the terrace. The second bedroom also offers garden views. Additional features of this apartment include air conditioning, double glazing, electric blinds, and an armored door for added security. The property is in excellent condition and comes with optional furniture. Residents of Las Terrazas de Atalaya have access to a communal pool and garden, as well as a tennis/paddle court and outdoor Gym. The development also benefits from surveillance cameras and a security entrance for peace of mind. Located close to golf courses, this apartment is perfect for golf enthusiasts. It is also conveniently located near amenities and offers easy access to the vibrant city of Malaga. With its luxury features and prime location, this apartment is a must-see for those seeking a contemporary property in a golf setting.