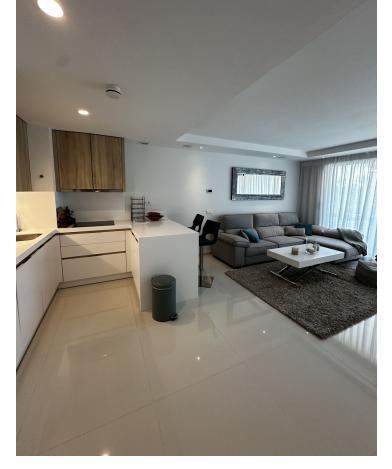

## Long Term Rental - Apartment - Atalaya 3.500€ / Month

www.mibgroup.es +34 662 58 96 58 info@mibgroup.es

Ref.-ID: MIBGR4883893 Atalaya Apartment

2

2

100 m<sup>2</sup>

LUXURY 2 BEDROOM APARTMENT CLOSE TO THE GOLF IN ATALAYA This stunning 2 bedroom apartment is located in the exclusive Las Terrazas de Atalaya development in Estepona, Malaga. Situated in a gated community, this modern and contemporary property offers luxury living with beautiful golf views. The apartment features a spacious living area of 99m2, with marble floors throughout. The open plan design allows for plenty of natural light, creating a bright and airy atmosphere. The living room leads out to a private terrace of 30m2, perfect for enjoying the stunning views and outdoor dining. The property boasts 2 bedrooms, both with fitted wardrobes, and 2 bathrooms. The master bedroom has an ensuite bathroom and direct access to the terrace. The second bedroom also offers garden views. Additional features of this apartment include air conditioning, double glazing, electric blinds, and an armored door for added security. The property is in excellent condition and comes with optional furniture. Residents of Las Terrazas de Atalaya have access to a communal pool and garden, as well as a tennis/paddle court and outdoor Gym. The development also benefits from surveillance cameras and a security entrance for peace of mind. Located close to golf courses, this apartment is perfect for golf enthusiasts. It is also conveniently located near amenities and offers easy access to the vibrant city of Malaga. With its luxury features and prime location, this apartment is a must-see for those seeking a contemporary property in a golf setting.