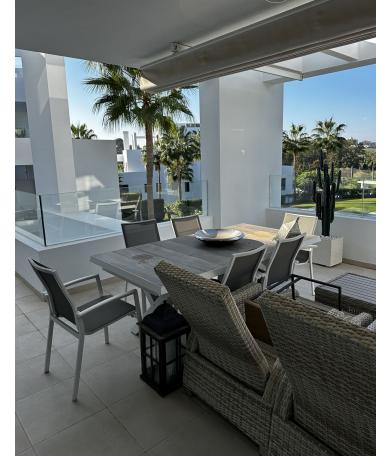

## Long Term Rental - Apartment - Atalaya 3.500€ / Month

www.mibgroup.es +34 662 58 96 58 info@mibgroup.es

Ref.-ID: MIBGR4883893 Atalaya Apartment

2

2

100 m<sup>2</sup>

LUXURY 2 BEDROOM APARTMENT CLOSE TO THE GOLF IN ATALAYA This stunning 2 bedroom apartment is located in the exclusive Las Terrazas de Atalaya development in Estepona, Malaga. Situated in a gated community, this modern and contemporary property offers luxury living with beautiful golf views. The apartment features a spacious living area of 99m2, with marble floors throughout. The open plan design allows for plenty of natural light, creating a bright and airy atmosphere. The living room leads out to a private terrace of 30m2, perfect for enjoying the stunning views and outdoor dining. The property boasts 2 bedrooms, both with fitted wardrobes, and 2 bathrooms. The master bedroom has an ensuite bathroom and direct access to the terrace. The second bedroom also offers garden views. Additional features of this apartment include air conditioning, double glazing, electric blinds, and an armored door for added security. The property is in excellent condition and comes with optional furniture. Residents of Las Terrazas de Atalaya have access to a communal pool and garden, as well as a tennis/paddle court and outdoor Gym. The development also benefits from surveillance cameras and a security entrance for peace of mind. Located close to golf courses, this apartment is perfect for golf enthusiasts. It is also conveniently located near amenities and offers easy access to the vibrant city of Malaga. With its luxury features and prime location, this apartment is a must-see for those seeking a contemporary property in a golf setting.