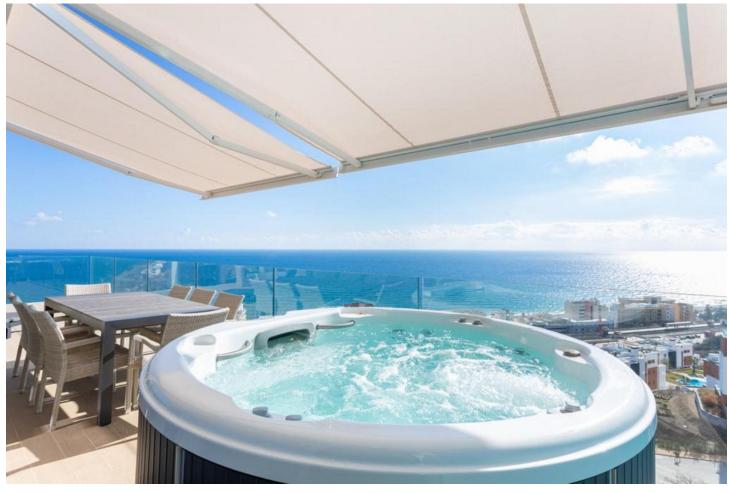

## Long Term Rental - Apartment - Fuengirola 4.759€ / Month

www.mibgroup.es +34 662 58 96 58 info@mibgroup.es

Ref.-ID: MIBGR4884283 Fuengirola Apartment

4

3

145 m<sup>2</sup>

Rental from 15-01-2025 until 31-03-2025 A beautiful accommodation ideal for a relaxing and unforgettable holiday in Fuengirola. This spacious and comfortable accommodation sleeps 8 people in 4 bedrooms, with 3 bathrooms. The penthouse has plenty of reasons to create a perfect stay! The cosy living room, complete with comfortable furniture, a TV and WiFi, is the perfect place to relax on cooler days or after a day full of adventure. For days when you prefer to stay inside, the fully equipped kitchen has everything you need to prepare delicious meals. Outside, you can enjoy the sea, a breathtaking view that provides the perfect setting for a relaxing morning coffee or a relaxing evening under the stars. The apartment is equipped with a communal swimming pool. You can enjoy the lovely beach 500 metres away. Ideal for a nice beach walk or a day of enjoying the sun! For golf lovers, this accommodation is ideal, with the nearby Torrequebrada Golf. In the charming surroundings of Fuengirola, you can enjoy delicious restaurants and a lively centre. The penthouse is available for rent from 15-01-2025 until 31-03-2025, with a monthly rental price of [4759. A mandatory deposit of [3000 is required. A monthly cleaning service, which includes a property inspection, is available for [259. These cleaning costs, as well as all utility fees for water, gas, and electricity, are already included in the rental price. Please note: A one-time commission fee, equal to 50% of the monthly rental price, will be applied when securing the rental contract. If it's not a family holiday, the minimum age of guests is 30 years. In winter, the swimming pools are likely to be closed. Contact us for more information.