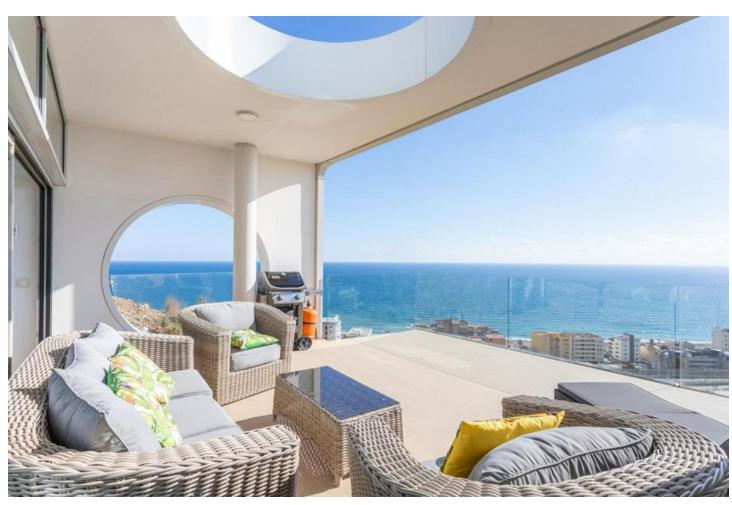

## Long Term Rental - Apartment - Fuengirola 4.759€ / Month

www.mibgroup.es +34 662 58 96 58 info@mibgroup.es

Ref.-ID: MIBGR4884283 Fuengirola Apartment

4

3

145 m<sup>2</sup>

Rental from 15-01-2025 until 31-03-2025 A beautiful accommodation ideal for a relaxing and unforgettable holiday in Fuengirola. This spacious and comfortable accommodation sleeps 8 people in 4 bedrooms, with 3 bathrooms. The penthouse has plenty of reasons to create a perfect stay! The cosy living room, complete with comfortable furniture, a TV and WiFi, is the perfect place to relax on cooler days or after a day full of adventure. For days when you prefer to stay inside, the fully equipped kitchen has everything you need to prepare delicious meals. Outside, you can enjoy the sea, a breathtaking view that provides the perfect setting for a relaxing morning coffee or a relaxing evening under the stars. The apartment is equipped with a communal swimming pool. You can enjoy the lovely beach 500 metres away. Ideal for a nice beach walk or a day of enjoying the sun! For golf lovers, this accommodation is ideal, with the nearby Torrequebrada Golf. In the charming surroundings of Fuengirola, you can enjoy delicious restaurants and a lively centre. The penthouse is available for rent from 15-01-2025 until 31-03-2025, with a monthly rental price of [4759. A mandatory deposit of [3000 is required. A monthly cleaning service, which includes a property inspection, is available for [259. These cleaning costs, as well as all utility fees for water, gas, and electricity, are already included in the rental price. Please note: A one-time commission fee, equal to 50% of the monthly rental price, will be applied when securing the rental contract. If it's not a family holiday, the minimum age of guests is 30 years. In winter, the swimming pools are likely to be closed. Contact us for more information.