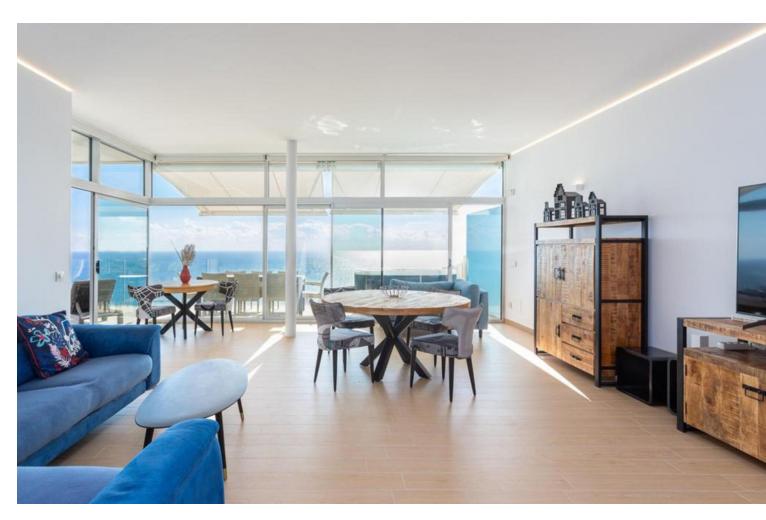

## Long Term Rental - Apartment - Fuengirola 4.759€ / Month

www.mibgroup.es +34 662 58 96 58 info@mibgroup.es

Ref.-ID: MIBGR4884283 Fuengirola Apartment

4

3

145 m<sup>2</sup>

Rental from 15-01-2025 until 31-03-2025 A beautiful accommodation ideal for a relaxing and unforgettable holiday in Fuengirola. This spacious and comfortable accommodation sleeps 8 people in 4 bedrooms, with 3 bathrooms. The penthouse has plenty of reasons to create a perfect stay! The cosy living room, complete with comfortable furniture, a TV and WiFi, is the perfect place to relax on cooler days or after a day full of adventure. For days when you prefer to stay inside, the fully equipped kitchen has everything you need to prepare delicious meals. Outside, you can enjoy the sea, a breathtaking view that provides the perfect setting for a relaxing morning coffee or a relaxing evening under the stars. The apartment is equipped with a communal swimming pool. You can enjoy the lovely beach 500 metres away. Ideal for a nice beach walk or a day of enjoying the sun! For golf lovers, this accommodation is ideal, with the nearby Torrequebrada Golf. In the charming surroundings of Fuengirola, you can enjoy delicious restaurants and a lively centre. The penthouse is available for rent from 15-01-2025 until 31-03-2025, with a monthly rental price of [4759. A mandatory deposit of [3000 is required. A monthly cleaning service, which includes a property inspection, is available for [259. These cleaning costs, as well as all utility fees for water, gas, and electricity, are already included in the rental price. Please note: A one-time commission fee, equal to 50% of the monthly rental price, will be applied when securing the rental contract. If it's not a family holiday, the minimum age of guests is 30 years. In winter, the swimming pools are likely to be closed. Contact us for more information.