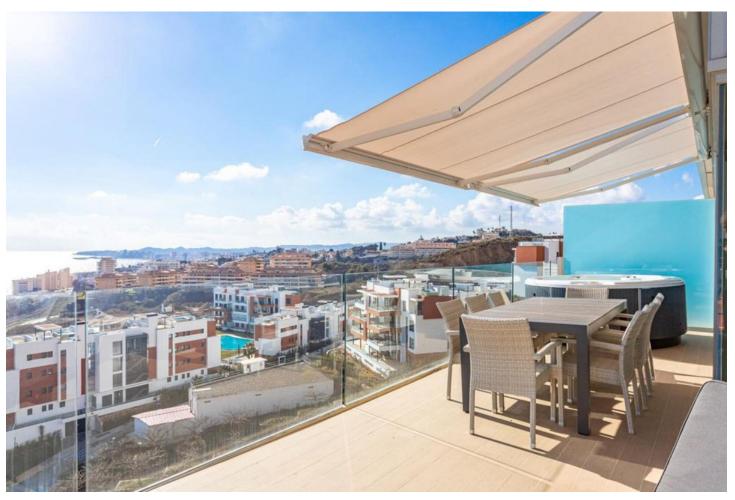

## Long Term Rental - Apartment - Fuengirola 4.759€ / Month

www.mibgroup.es +34 662 58 96 58 info@mibgroup.es

Ref.-ID: MIBGR4884283 Fuengirola Apartment

4

3

145 m<sup>2</sup>

Rental from 15-01-2025 until 31-03-2025 A beautiful accommodation ideal for a relaxing and unforgettable holiday in Fuengirola. This spacious and comfortable accommodation sleeps 8 people in 4 bedrooms, with 3 bathrooms. The penthouse has plenty of reasons to create a perfect stay! The cosy living room, complete with comfortable furniture, a TV and WiFi, is the perfect place to relax on cooler days or after a day full of adventure. For days when you prefer to stay inside, the fully equipped kitchen has everything you need to prepare delicious meals. Outside, you can enjoy the sea, a breathtaking view that provides the perfect setting for a relaxing morning coffee or a relaxing evening under the stars. The apartment is equipped with a communal swimming pool. You can enjoy the lovely beach 500 metres away. Ideal for a nice beach walk or a day of enjoying the sun! For golf lovers, this accommodation is ideal, with the nearby Torrequebrada Golf. In the charming surroundings of Fuengirola, you can enjoy delicious restaurants and a lively centre. The penthouse is available for rent from 15-01-2025 until 31-03-2025, with a monthly rental price of [4759. A mandatory deposit of [3000 is required. A monthly cleaning service, which includes a property inspection, is available for [259. These cleaning costs, as well as all utility fees for water, gas, and electricity, are already included in the rental price. Please note: A one-time commission fee, equal to 50% of the monthly rental price, will be applied when securing the rental contract. If it's not a family holiday, the minimum age of guests is 30 years. In winter, the swimming pools are likely to be closed. Contact us for more information.