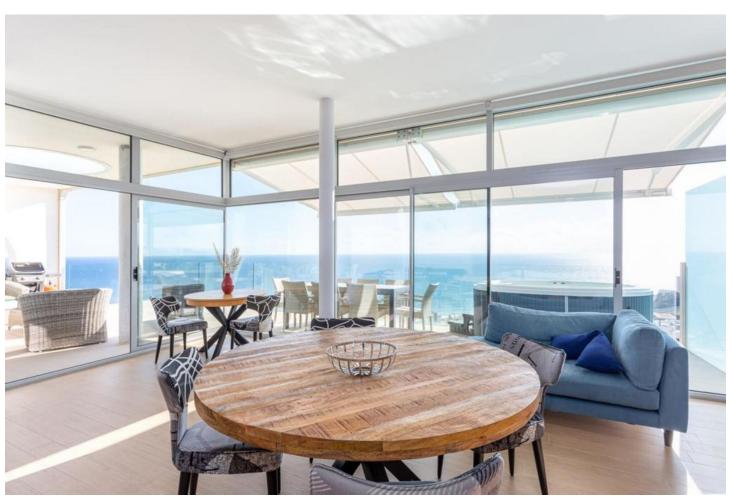

## Long Term Rental - Apartment - Fuengirola 4.759€ / Month

www.mibgroup.es +34 662 58 96 58 info@mibgroup.es

Ref.-ID: MIBGR4884283 Fuengirola Apartment

4

3

145 m<sup>2</sup>

Rental from 15-01-2025 until 31-03-2025 A beautiful accommodation ideal for a relaxing and unforgettable holiday in Fuengirola. This spacious and comfortable accommodation sleeps 8 people in 4 bedrooms, with 3 bathrooms. The penthouse has plenty of reasons to create a perfect stay! The cosy living room, complete with comfortable furniture, a TV and WiFi, is the perfect place to relax on cooler days or after a day full of adventure. For days when you prefer to stay inside, the fully equipped kitchen has everything you need to prepare delicious meals. Outside, you can enjoy the sea, a breathtaking view that provides the perfect setting for a relaxing morning coffee or a relaxing evening under the stars. The apartment is equipped with a communal swimming pool. You can enjoy the lovely beach 500 metres away. Ideal for a nice beach walk or a day of enjoying the sun! For golf lovers, this accommodation is ideal, with the nearby Torrequebrada Golf. In the charming surroundings of Fuengirola, you can enjoy delicious restaurants and a lively centre. The penthouse is available for rent from 15-01-2025 until 31-03-2025, with a monthly rental price of [4759. A mandatory deposit of [3000 is required. A monthly cleaning service, which includes a property inspection, is available for [259. These cleaning costs, as well as all utility fees for water, gas, and electricity, are already included in the rental price. Please note: A one-time commission fee, equal to 50% of the monthly rental price, will be applied when securing the rental contract. If it's not a family holiday, the minimum age of guests is 30 years. In winter, the swimming pools are likely to be closed. Contact us for more information.