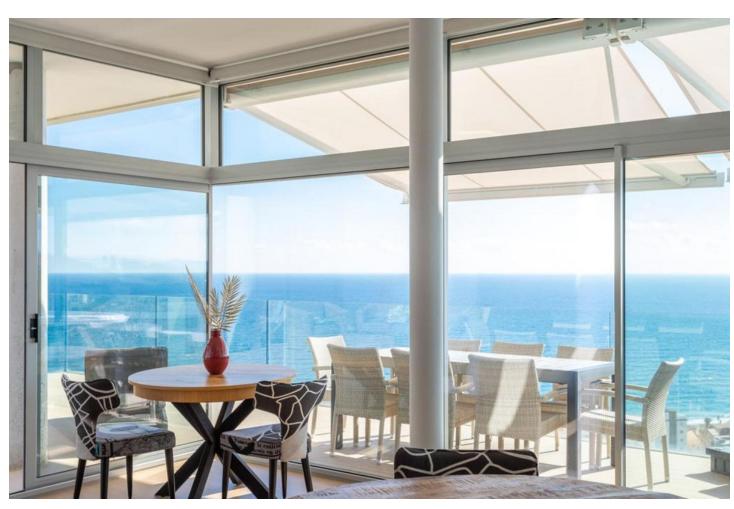

## Long Term Rental - Apartment - Fuengirola 4.759€ / Month

www.mibgroup.es +34 662 58 96 58 info@mibgroup.es

Ref.-ID: MIBGR4884283 Fuengirola Apartment

4

3

145 m<sup>2</sup>

Rental from 15-01-2025 until 31-03-2025 A beautiful accommodation ideal for a relaxing and unforgettable holiday in Fuengirola. This spacious and comfortable accommodation sleeps 8 people in 4 bedrooms, with 3 bathrooms. The penthouse has plenty of reasons to create a perfect stay! The cosy living room, complete with comfortable furniture, a TV and WiFi, is the perfect place to relax on cooler days or after a day full of adventure. For days when you prefer to stay inside, the fully equipped kitchen has everything you need to prepare delicious meals. Outside, you can enjoy the sea, a breathtaking view that provides the perfect setting for a relaxing morning coffee or a relaxing evening under the stars. The apartment is equipped with a communal swimming pool. You can enjoy the lovely beach 500 metres away. Ideal for a nice beach walk or a day of enjoying the sun! For golf lovers, this accommodation is ideal, with the nearby Torrequebrada Golf. In the charming surroundings of Fuengirola, you can enjoy delicious restaurants and a lively centre. The penthouse is available for rent from 15-01-2025 until 31-03-2025, with a monthly rental price of [4759. A mandatory deposit of [3000 is required. A monthly cleaning service, which includes a property inspection, is available for [259. These cleaning costs, as well as all utility fees for water, gas, and electricity, are already included in the rental price. Please note: A one-time commission fee, equal to 50% of the monthly rental price, will be applied when securing the rental contract. If it's not a family holiday, the minimum age of guests is 30 years. In winter, the swimming pools are likely to be closed. Contact us for more information.