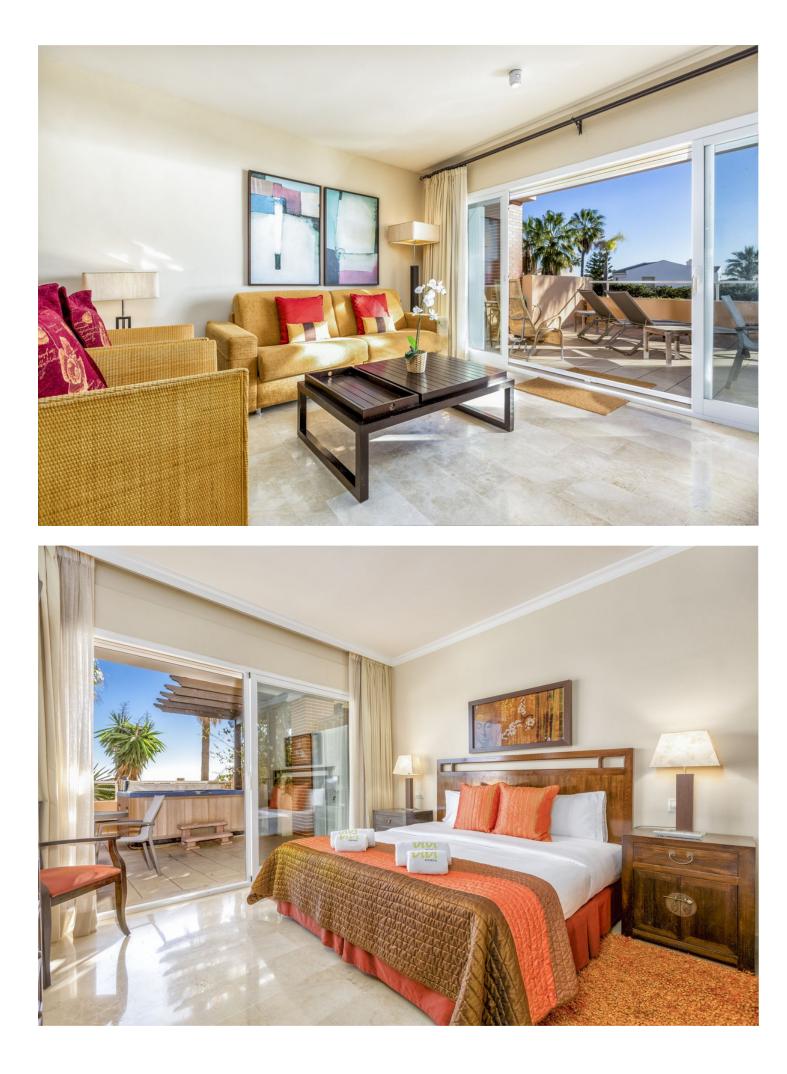

Rental from 12-01-2025 to 31-03-2025. A beautiful retreat ideal for a relaxing and unforgettable holiday in Mijas. This spacious and comfortable property accommodates 4 people in 2 bedrooms, with 2 bathrooms. The apartment has plenty of reasons to create the perfect stay! The cozy living room, complete with comfortable furniture, a television, and WiFi, is the perfect place to relax on cooler days or after a day full of adventure. For days when you prefer to stay inside, the fully equipped kitchen has everything you need to prepare delicious meals. Outside, you can enjoy the sea - a breathtaking view that offers the perfect setting for a relaxing morning coffee or an evening under the stars. The apartment is equipped with a communal pool and a jacuzzi where you can unwind. Just 1.5 km away, you can enjoy the beautiful beach - ideal for a lovely beach walk or a day of soaking up the sun! For golf enthusiasts, this property is ideal, with the nearby El Chaparral Golf Club. In the charming surroundings of Mijas, you can also enjoy wonderful restaurants and beautiful hiking trails. Please note: If this is not a family holiday, the minimum age of guests is 30 years. During the winter, the pools are likely to be closed. Please contact us for more information. Please also note that there may occasionally be some noise disturbances from nearby construction work. The apartment is available for rent from 12-01-2025 to 31-03-2025, for a monthly rent of [2479. A mandatory security deposit of [1500 is required. A monthly cleaning service, including a property inspection, is available for [179, and all utilities (water, gas, and electricity) are included in the rental price. Commission: A one-time commission fee of 50% of the monthly rent is charged when securing the rental contract.