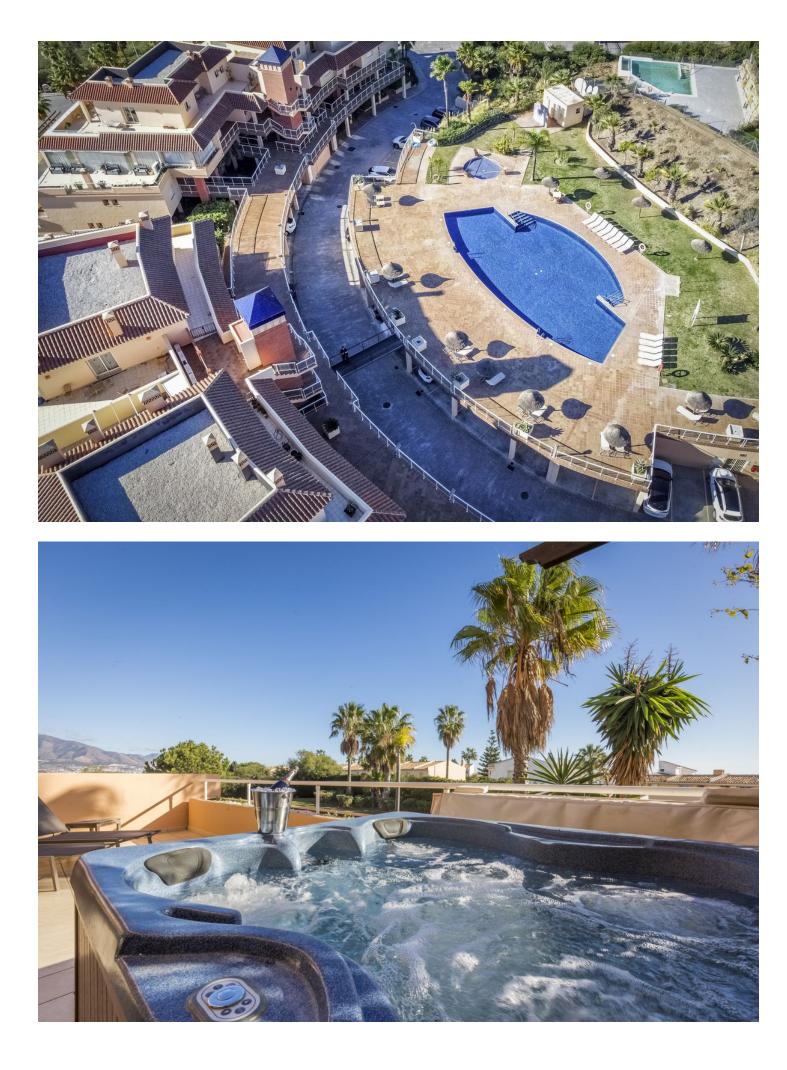

Rental from 12-01-2025 to 31-03-2025. A beautiful retreat ideal for a relaxing and unforgettable holiday in Mijas. This spacious and comfortable property accommodates 4 people in 2 bedrooms, with 2 bathrooms. The apartment has plenty of reasons to create the perfect stay! The cozy living room, complete with comfortable furniture, a television, and WiFi, is the perfect place to relax on cooler days or after a day full of adventure. For days when you prefer to stay inside, the fully equipped kitchen has everything you need to prepare delicious meals. Outside, you can enjoy the sea - a breathtaking view that offers the perfect setting for a relaxing morning coffee or an evening under the stars. The apartment is equipped with a communal pool and a jacuzzi where you can unwind. Just 1.5 km away, you can enjoy the beautiful beach - ideal for a lovely beach walk or a day of soaking up the sun! For golf enthusiasts, this property is ideal, with the nearby El Chaparral Golf Club. In the charming surroundings of Mijas, you can also enjoy wonderful restaurants and beautiful hiking trails. Please note: If this is not a family holiday, the minimum age of guests is 30 years. During the winter, the pools are likely to be closed. Please contact us for more information. Please also note that there may occasionally be some noise disturbances from nearby construction work. The apartment is available for rent from 12-01-2025 to 31-03-2025, for a monthly rent of [2479. A mandatory security deposit of [1500 is required. A monthly cleaning service, including a property inspection, is available for [179, and all utilities (water, gas, and electricity) are included in the rental price. Commission: A one-time commission fee of 50% of the monthly rent is charged when securing the rental contract.

Setting Close To Shops Urbanisation

Climate Control

Kitchen Y Fully Fitted

Category Holiday Homes Orientation ✓ South

Views Sea Pool

Garden Communal Condition Excellent

Features Covered Terrace Lift Near Transport Private Terrace WiFi Jacuzzi