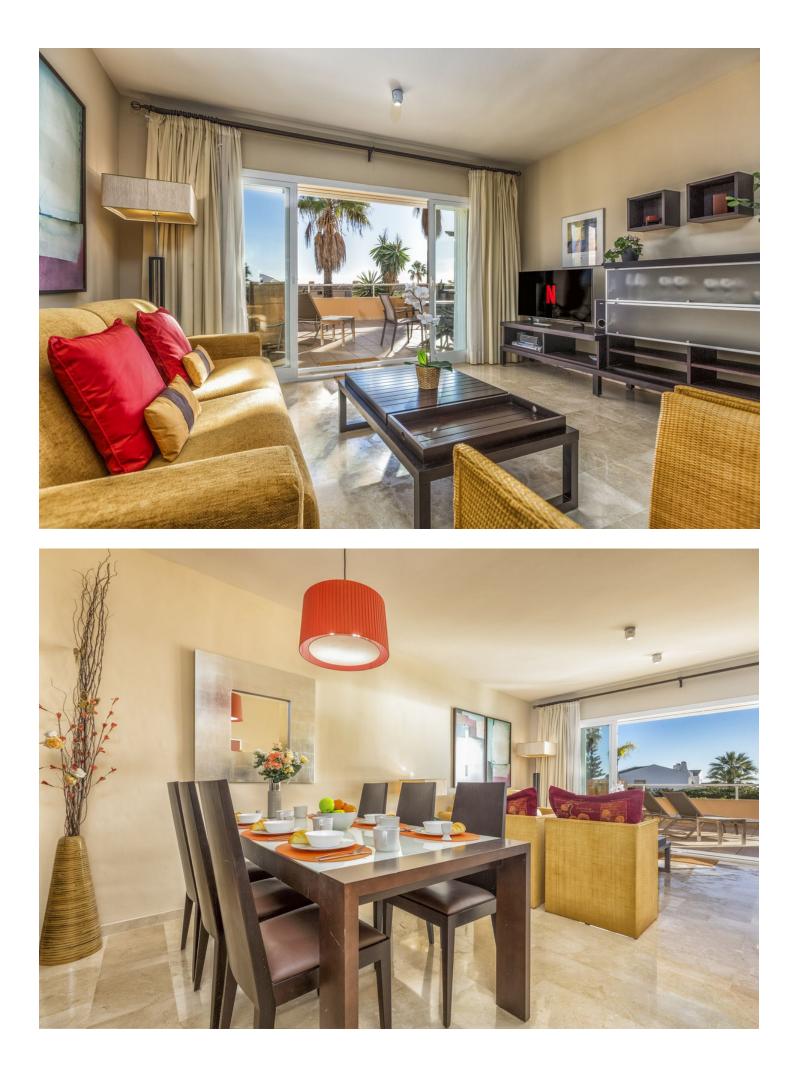

Rental from 12-01-2025 to 31-03-2025. A beautiful retreat ideal for a relaxing and unforgettable holiday in Mijas. This spacious and comfortable property accommodates 4 people in 2 bedrooms, with 2 bathrooms. The apartment has plenty of reasons to create the perfect stay! The cozy living room, complete with comfortable furniture, a television, and WiFi, is the perfect place to relax on cooler days or after a day full of adventure. For days when you prefer to stay inside, the fully equipped kitchen has everything you need to prepare delicious meals. Outside, you can enjoy the sea - a breathtaking view that offers the perfect setting for a relaxing morning coffee or an evening under the stars. The apartment is equipped with a communal pool and a jacuzzi where you can unwind. Just 1.5 km away, you can enjoy the beautiful beach - ideal for a lovely beach walk or a day of soaking up the sun! For golf enthusiasts, this property is ideal, with the nearby El Chaparral Golf Club. In the charming surroundings of Mijas, you can also enjoy wonderful restaurants and beautiful hiking trails. Please note: If this is not a family holiday, the minimum age of guests is 30 years. During the winter, the pools are likely to be closed. Please contact us for more information. Please also note that there may occasionally be some noise disturbances from nearby construction work. The apartment is available for rent from 12-01-2025 to 31-03-2025, for a monthly rent of [2479. A mandatory security deposit of [1500 is required. A monthly cleaning service, including a property inspection, is available for [179, and all utilities (water, gas, and electricity) are included in the rental price. Commission: A one-time commission fee of 50% of the monthly rent is charged when securing the rental contract.