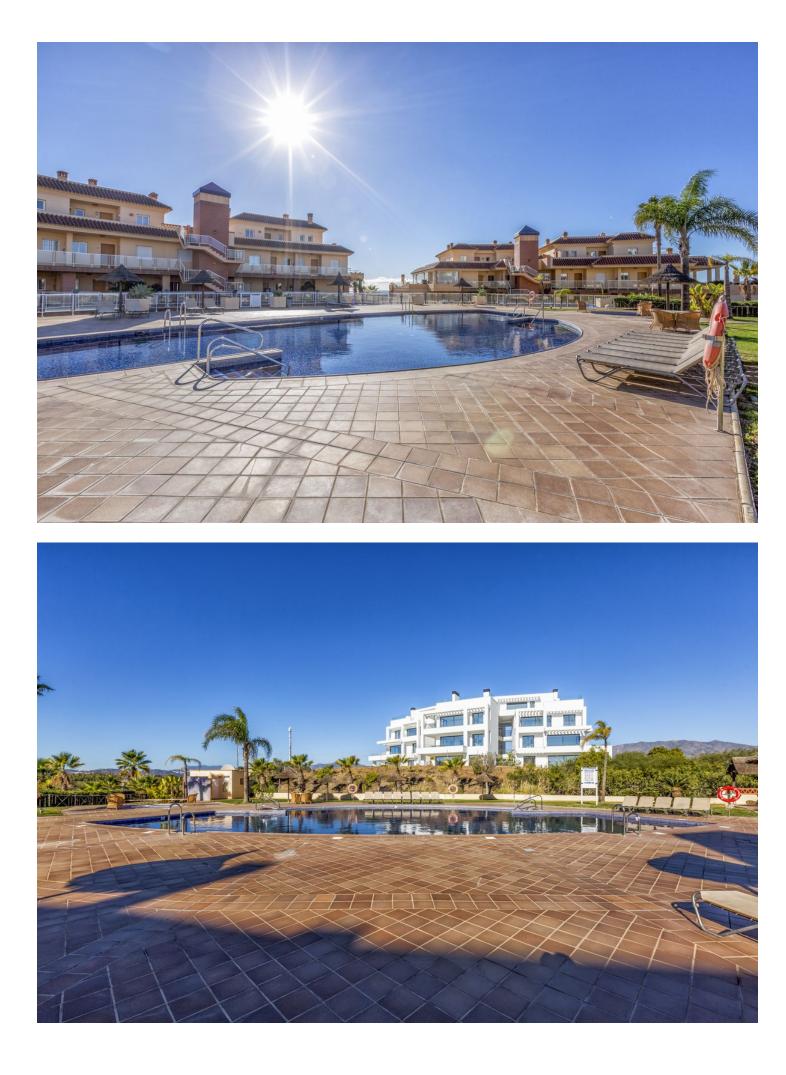

Rental from 12-01-2025 to 31-03-2025. A beautiful retreat ideal for a relaxing and unforgettable holiday in Mijas. This spacious and comfortable property accommodates 4 people in 2 bedrooms, with 2 bathrooms. The apartment has plenty of reasons to create the perfect stay! The cozy living room, complete with comfortable furniture, a television, and WiFi, is the perfect place to relax on cooler days or after a day full of adventure. For days when you prefer to stay inside, the fully equipped kitchen has everything you need to prepare delicious meals. Outside, you can enjoy the sea - a breathtaking view that offers the perfect setting for a relaxing morning coffee or an evening under the stars. The apartment is equipped with a communal pool and a jacuzzi where you can unwind. Just 1.5 km away, you can enjoy the beautiful beach - ideal for a lovely beach walk or a day of soaking up the sun! For golf enthusiasts, this property is ideal, with the nearby El Chaparral Golf Club. In the charming surroundings of Mijas, you can also enjoy wonderful restaurants and beautiful hiking trails. Please note: If this is not a family holiday, the minimum age of guests is 30 years. During the winter, the pools are likely to be closed. Please contact us for more information. Please also note that there may occasionally be some noise disturbances from nearby construction work. The apartment is available for rent from 12-01-2025 to 31-03-2025, for a monthly rent of [2479. A mandatory security deposit of [1500 is required. A monthly cleaning service, including a property inspection, is available for [179, and all utilities (water, gas, and electricity) are included in the rental price. Commission: A one-time commission fee of 50% of the monthly rent is charged when securing the rental contract.

Setting Close To Shops Urbanisation

Climate Control

Kitchen Y Fully Fitted

Category Holiday Homes Orientation ✓ South

Views Sea Pool

Garden Communal Condition Excellent

Features Covered Terrace Lift Near Transport Private Terrace WiFi Jacuzzi

Security Gated Complex Safe Pool Communal

Furniture Fully Furnished

Parking Covered