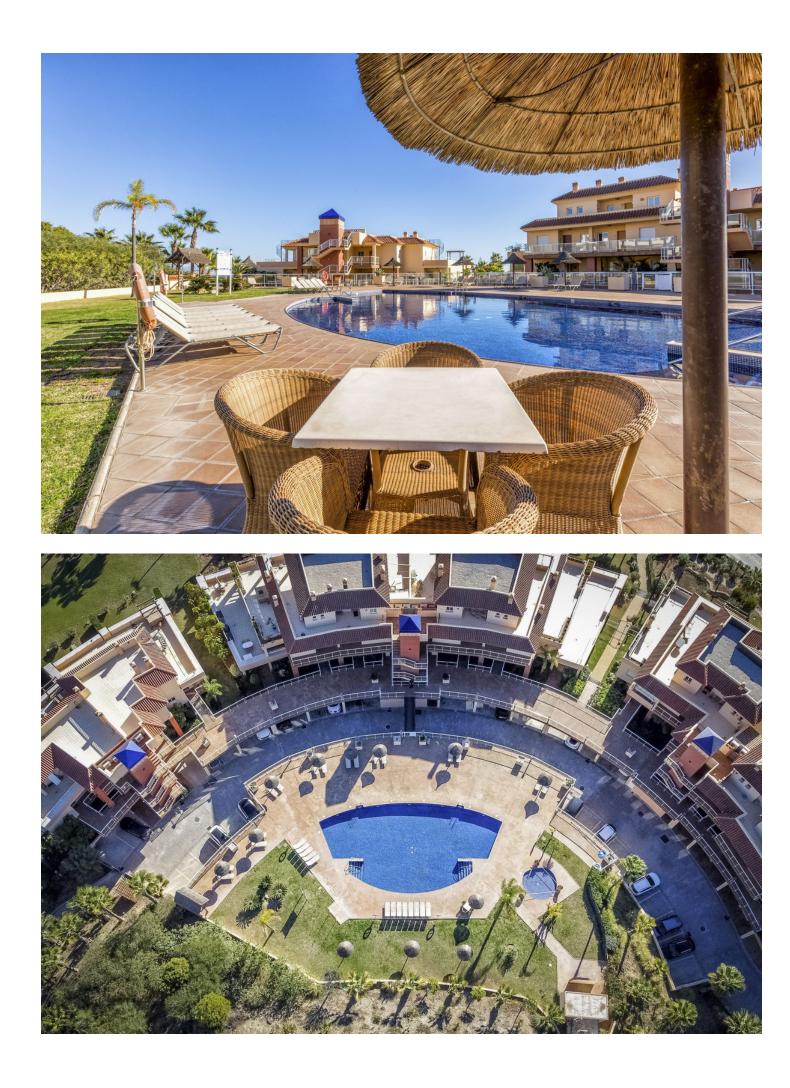

Rental from 12-01-2025 to 31-03-2025. A beautiful retreat ideal for a relaxing and unforgettable holiday in Mijas. This spacious and comfortable property accommodates 4 people in 2 bedrooms, with 2 bathrooms. The apartment has plenty of reasons to create the perfect stay! The cozy living room, complete with comfortable furniture, a television, and WiFi, is the perfect place to relax on cooler days or after a day full of adventure. For days when you prefer to stay inside, the fully equipped kitchen has everything you need to prepare delicious meals. Outside, you can enjoy the sea - a breathtaking view that offers the perfect setting for a relaxing morning coffee or an evening under the stars. The apartment is equipped with a communal pool and a jacuzzi where you can unwind. Just 1.5 km away, you can enjoy the beautiful beach - ideal for a lovely beach walk or a day of soaking up the sun! For golf enthusiasts, this property is ideal, with the nearby El Chaparral Golf Club. In the charming surroundings of Mijas, you can also enjoy wonderful restaurants and beautiful hiking trails. Please note: If this is not a family holiday, the minimum age of guests is 30 years. During the winter, the pools are likely to be closed. Please contact us for more information. Please also note that there may occasionally be some noise disturbances from nearby construction work. The apartment is available for rent from 12-01-2025 to 31-03-2025, for a monthly rent of [2479. A mandatory security deposit of [1500 is required. A monthly cleaning service, including a property inspection, is available for [179, and all utilities (water, gas, and electricity) are included in the rental price. Commission: A one-time commission fee of 50% of the monthly rent is charged when securing the rental contract.

Setting Close To Shops Urbanisation

Climate Control

Kitchen Y Fully Fitted

Category Holiday Homes Orientation ✓ South

Views Sea Pool

Garden Communal Condition Excellent

Features Covered Terrace Lift Near Transport Private Terrace WiFi Jacuzzi