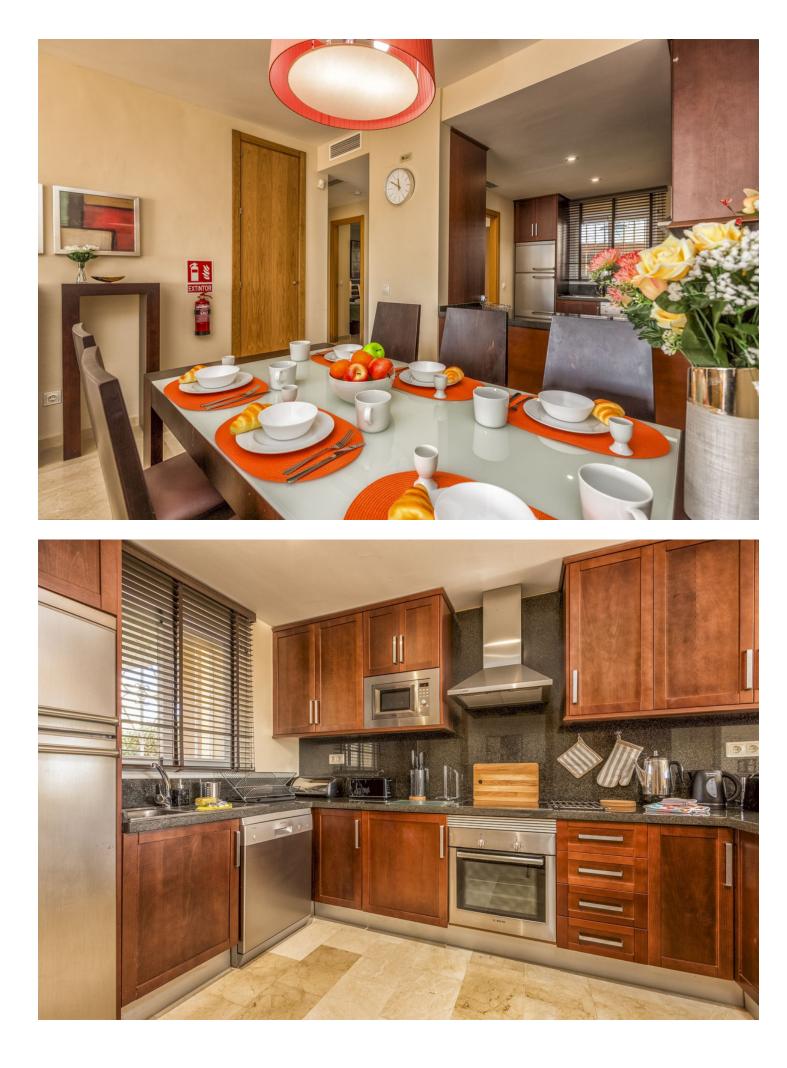

Rental from 12-01-2025 to 31-03-2025. A beautiful retreat ideal for a relaxing and unforgettable holiday in Mijas. This spacious and comfortable property accommodates 4 people in 2 bedrooms, with 2 bathrooms. The apartment has plenty of reasons to create the perfect stay! The cozy living room, complete with comfortable furniture, a television, and WiFi, is the perfect place to relax on cooler days or after a day full of adventure. For days when you prefer to stay inside, the fully equipped kitchen has everything you need to prepare delicious meals. Outside, you can enjoy the sea - a breathtaking view that offers the perfect setting for a relaxing morning coffee or an evening under the stars. The apartment is equipped with a communal pool and a jacuzzi where you can unwind. Just 1.5 km away, you can enjoy the beautiful beach - ideal for a lovely beach walk or a day of soaking up the sun! For golf enthusiasts, this property is ideal, with the nearby El Chaparral Golf Club. In the charming surroundings of Mijas, you can also enjoy wonderful restaurants and beautiful hiking trails. Please note: If this is not a family holiday, the minimum age of guests is 30 years. During the winter, the pools are likely to be closed. Please contact us for more information. Please also note that there may occasionally be some noise disturbances from nearby construction work. The apartment is available for rent from 12-01-2025 to 31-03-2025, for a monthly rent of [2479. A mandatory security deposit of [1500 is required. A monthly cleaning service, including a property inspection, is available for [179, and all utilities (water, gas, and electricity) are included in the rental price. Commission: A one-time commission fee of 50% of the monthly rent is charged when securing the rental contract.