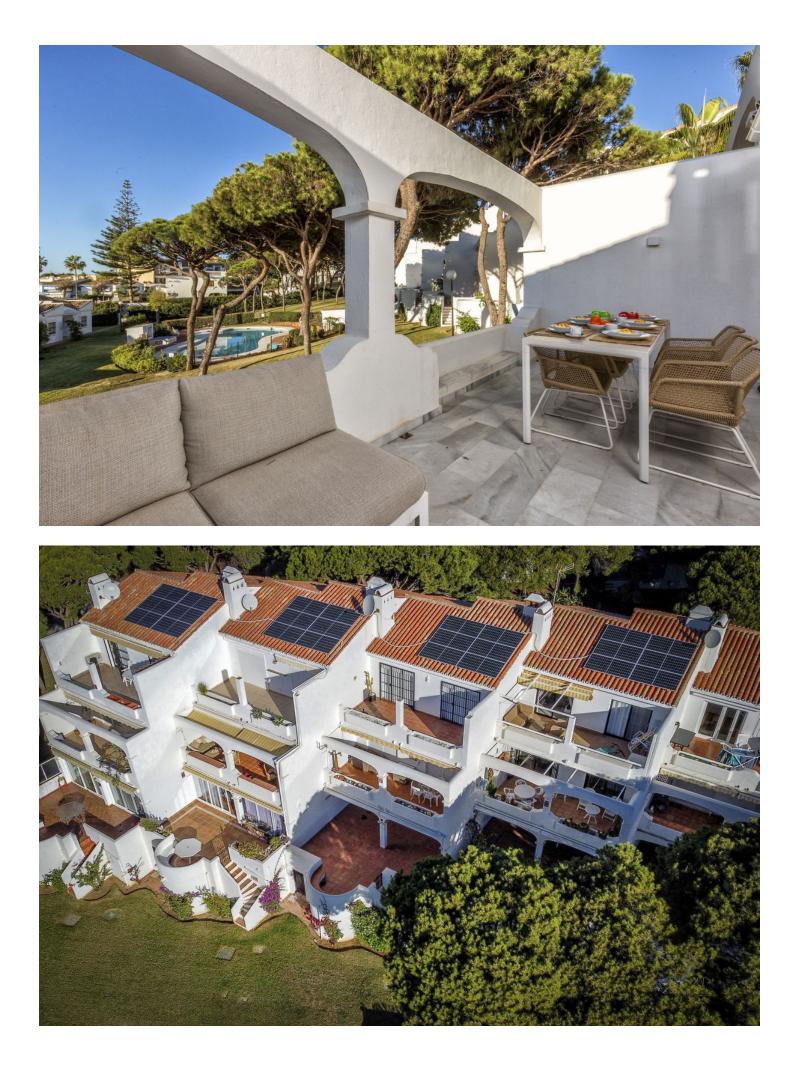

Rental from 01-01-2025 to 31-03-2025. A beautiful accommodation ideal for a relaxing and unforgettable vacation in Calahonda. This spacious and comfortable accommodation can host 4 people in 2 bedrooms with 1 bathroom. The apartment has many reasons to make it the perfect stay! The cozy living room, complete with comfortable furniture, a television, and WiFi, is the perfect place to relax on colder days or after a day full of adventures. For days when you prefer to stay inside, the fully equipped kitchen has everything you need to prepare delicious meals. Outside, you can enjoy the sea with a breathtaking view, offering the perfect setting for a relaxing morning coffee or a peaceful evening under the stars. The apartment is equipped with a shared swimming pool. Only 50 meters away, you can enjoy the lovely beach - ideal for a pleasant beach walk or a day of relaxation under the sun! For golf enthusiasts, this accommodation is perfect, with the nearby Miraflores Golf. In the charming surroundings of Calahonda, you can enjoy cozy restaurants and beautiful hiking trails. Please note: If it is not a family vacation, the minimum age for guests is 30 years. The swimming pools are likely closed in winter. Contact us for more information. The apartment is available for rent from 01-01-2025 to 31-03-2025, at a monthly rent of [2079. A mandatory security deposit of [1500 is required. A monthly cleaning service, including a property inspection, is available for [179, and all utilities (water, gas, and electricity) are included in the rental price. Commission: A commission of 50% of the monthly rent will be charged upon securing the rental contract.