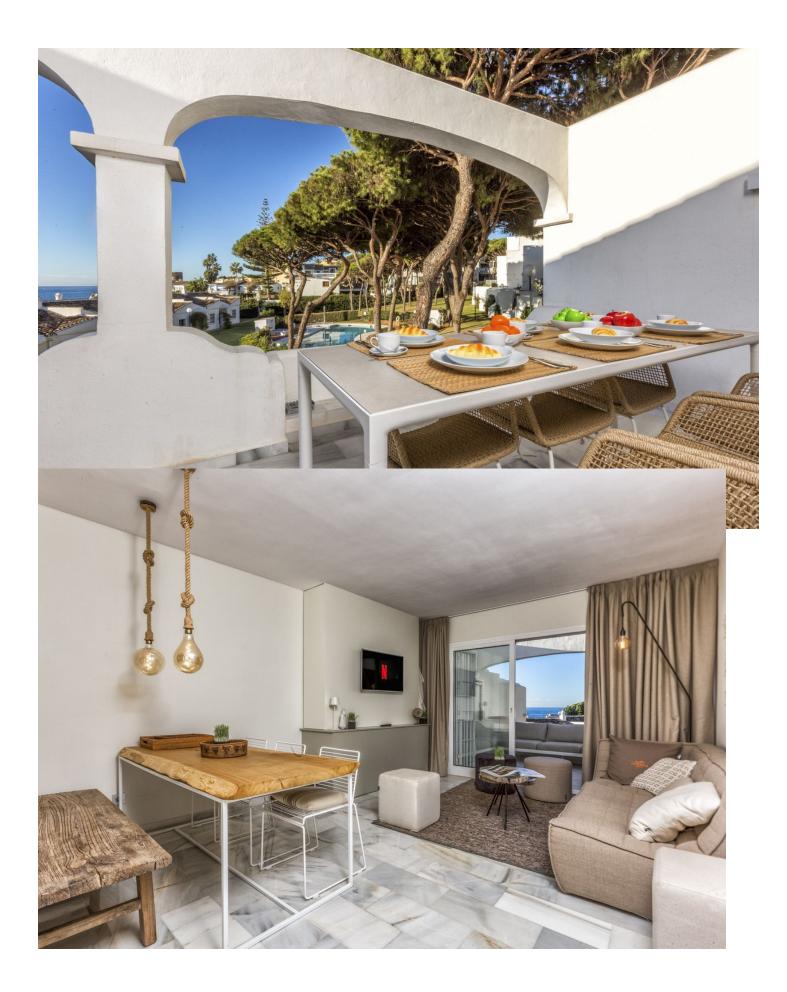

Rental from 01-01-2025 to 31-03-2025. A beautiful accommodation ideal for a relaxing and unforgettable vacation in Calahonda. This spacious and comfortable accommodation can host 4 people in 2 bedrooms with 1 bathroom. The apartment has many reasons to make it the perfect stay! The cozy living room, complete with comfortable furniture, a television, and WiFi, is the perfect place to relax on colder days or after a day full of adventures. For days when you prefer to stay inside, the fully equipped kitchen has everything you need to prepare delicious meals. Outside, you can enjoy the sea with a breathtaking view, offering the perfect setting for a relaxing morning coffee or a peaceful evening under the stars. The apartment is equipped with a shared swimming pool. Only 50 meters away, you can enjoy the lovely beach - ideal for a pleasant beach walk or a day of relaxation under the sun! For golf enthusiasts, this accommodation is perfect, with the nearby Miraflores Golf. In the charming surroundings of Calahonda, you can enjoy cozy restaurants and beautiful hiking trails. Please note: If it is not a family vacation, the minimum age for guests is 30 years. The swimming pools are likely closed in winter. Contact us for more information. The apartment is available for rent from 01-01-2025 to 31-03-2025, at a monthly rent of [2079. A mandatory security deposit of [1500 is required. A monthly cleaning service, including a property inspection, is available for [179, and all utilities (water, gas, and electricity) are included in the rental price. Commission: A commission of 50% of the monthly rent will be charged upon securing the rental contract.