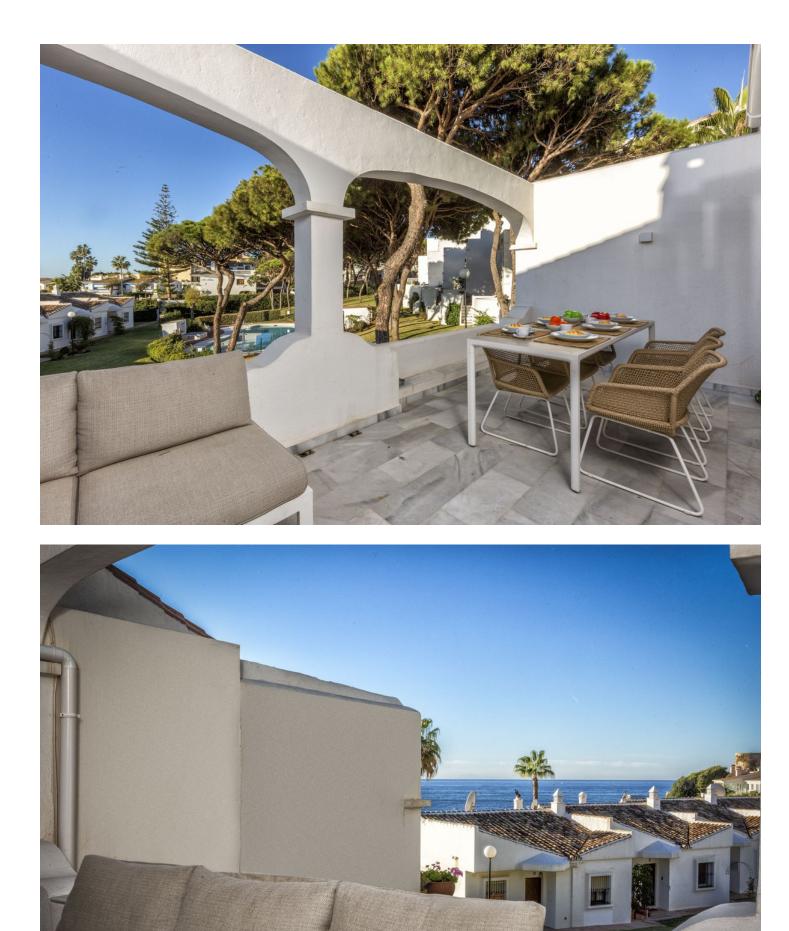

Rental from 01-01-2025 to 31-03-2025. A beautiful accommodation ideal for a relaxing and unforgettable vacation in Calahonda. This spacious and comfortable accommodation can host 4 people in 2 bedrooms with 1 bathroom. The apartment has many reasons to make it the perfect stay! The cozy living room, complete with comfortable furniture, a television, and WiFi, is the perfect place to relax on colder days or after a day full of adventures. For days when you prefer to stay inside, the fully equipped kitchen has everything you need to prepare delicious meals. Outside, you can enjoy the sea with a breathtaking view, offering the perfect setting for a relaxing morning coffee or a peaceful evening under the stars. The apartment is equipped with a shared swimming pool. Only 50 meters away, you can enjoy the lovely beach - ideal for a pleasant beach walk or a day of relaxation under the sun! For golf enthusiasts, this accommodation is perfect, with the nearby Miraflores Golf. In the charming surroundings of Calahonda, you can enjoy cozy restaurants and beautiful hiking trails. Please note: If it is not a family vacation, the minimum age for guests is 30 years. The swimming pools are likely closed in winter. Contact us for more information. The apartment is available for rent from 01-01-2025 to 31-03-2025, at a monthly rent of [2079. A mandatory security deposit of [1500 is required. A monthly cleaning service, including a property inspection, is available for [179, and all utilities (water, gas, and electricity) are included in the rental price. Commission: A commission of 50% of the monthly rent will be charged upon securing the rental contract.