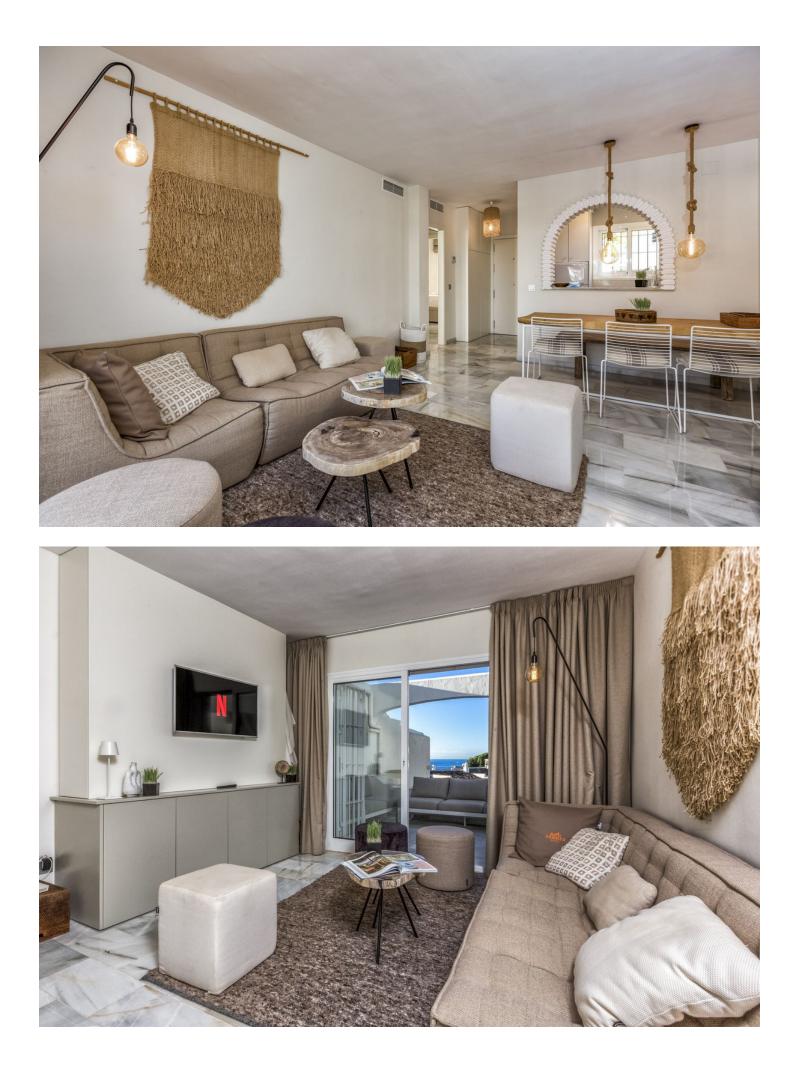

Rental from 01-01-2025 to 31-03-2025. A beautiful accommodation ideal for a relaxing and unforgettable vacation in Calahonda. This spacious and comfortable accommodation can host 4 people in 2 bedrooms with 1 bathroom. The apartment has many reasons to make it the perfect stay! The cozy living room, complete with comfortable furniture, a television, and WiFi, is the perfect place to relax on colder days or after a day full of adventures. For days when you prefer to stay inside, the fully equipped kitchen has everything you need to prepare delicious meals. Outside, you can enjoy the sea with a breathtaking view, offering the perfect setting for a relaxing morning coffee or a peaceful evening under the stars. The apartment is equipped with a shared swimming pool. Only 50 meters away, you can enjoy the lovely beach - ideal for a pleasant beach walk or a day of relaxation under the sun! For golf enthusiasts, this accommodation is perfect, with the nearby Miraflores Golf. In the charming surroundings of Calahonda, you can enjoy cozy restaurants and beautiful hiking trails. Please note: If it is not a family vacation, the minimum age for guests is 30 years. The swimming pools are likely closed in winter. Contact us for more information. The apartment is available for rent from 01-01-2025 to 31-03-2025, at a monthly rent of [2079. A mandatory security deposit of [1500 is required. A monthly cleaning service, including a property inspection, is available for [179, and all utilities (water, gas, and electricity) are included in the rental price. Commission: A commission of 50% of the monthly rent will be charged upon securing the rental contract.