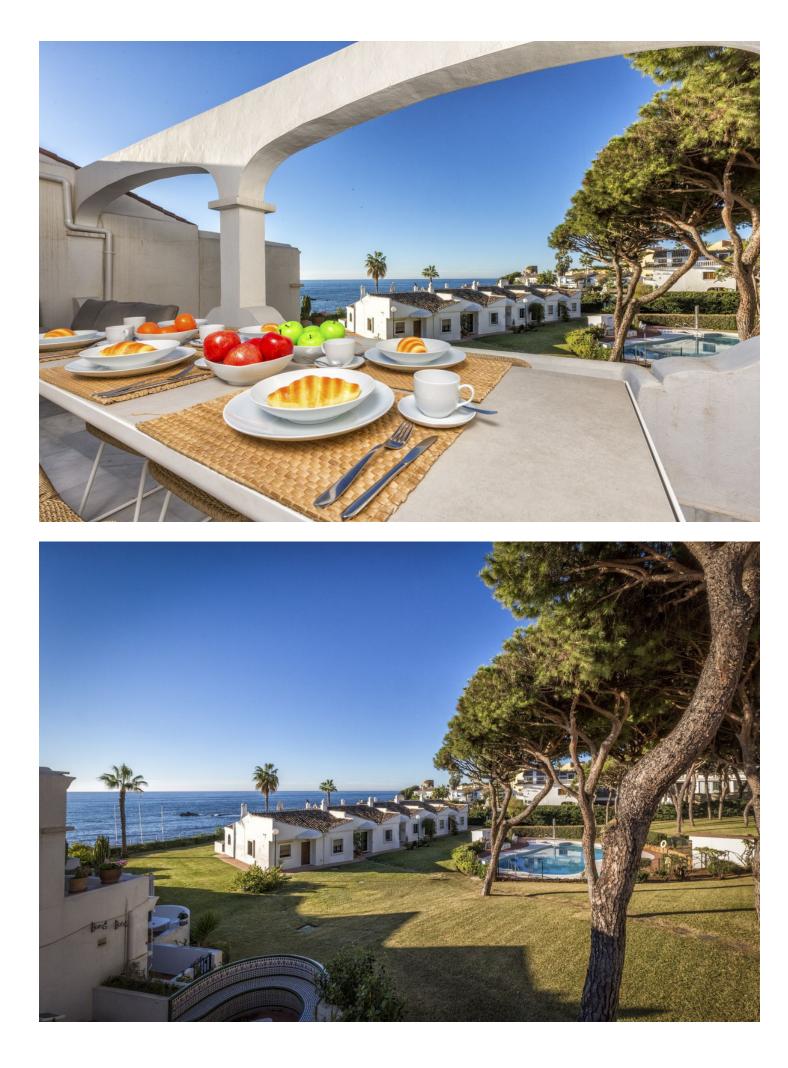

Rental from 01-01-2025 to 31-03-2025. A beautiful accommodation ideal for a relaxing and unforgettable vacation in Calahonda. This spacious and comfortable accommodation can host 4 people in 2 bedrooms with 1 bathroom. The apartment has many reasons to make it the perfect stay! The cozy living room, complete with comfortable furniture, a television, and WiFi, is the perfect place to relax on colder days or after a day full of adventures. For days when you prefer to stay inside, the fully equipped kitchen has everything you need to prepare delicious meals. Outside, you can enjoy the sea with a breathtaking view, offering the perfect setting for a relaxing morning coffee or a peaceful evening under the stars. The apartment is equipped with a shared swimming pool. Only 50 meters away, you can enjoy the lovely beach - ideal for a pleasant beach walk or a day of relaxation under the sun! For golf enthusiasts, this accommodation is perfect, with the nearby Miraflores Golf. In the charming surroundings of Calahonda, you can enjoy cozy restaurants and beautiful hiking trails. Please note: If it is not a family vacation, the minimum age for guests is 30 years. The swimming pools are likely closed in winter. Contact us for more information. The apartment is available for rent from 01-01-2025 to 31-03-2025, at a monthly rent of [2079. A mandatory security deposit of [1500 is required. A monthly cleaning service, including a property inspection, is available for [179, and all utilities (water, gas, and electricity) are included in the rental price. Commission: A commission of 50% of the monthly rent will be charged upon securing the rental contract.