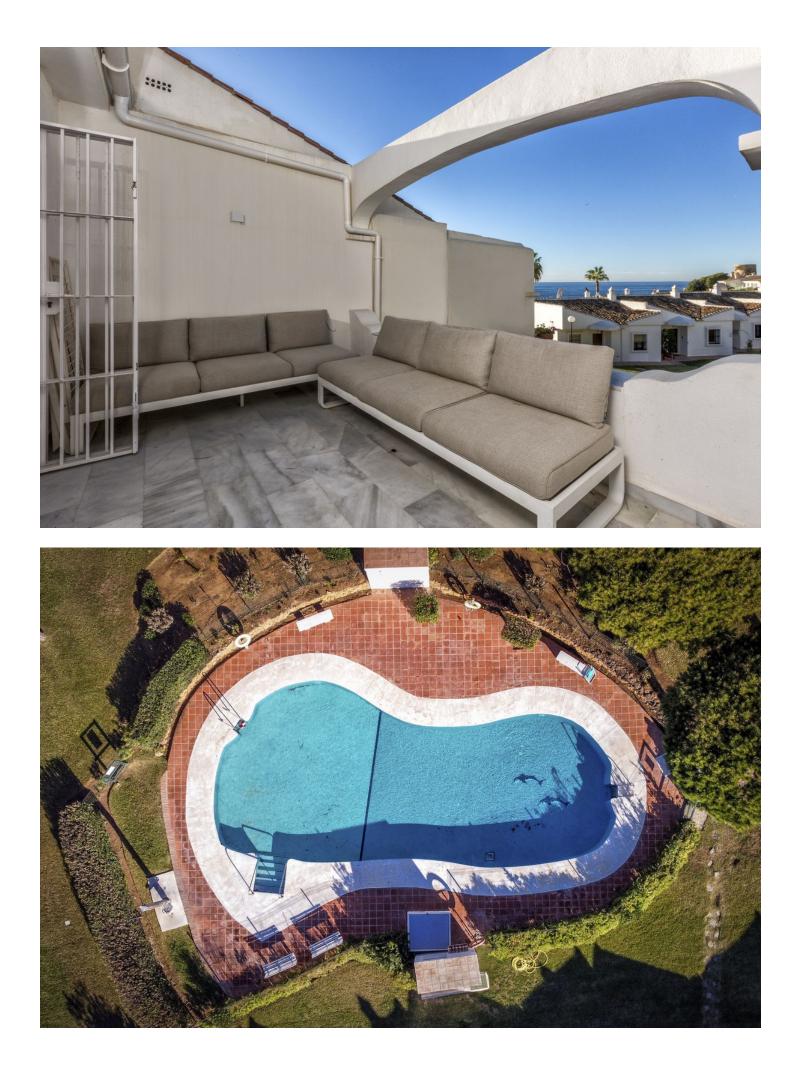

Rental from 01-01-2025 to 31-03-2025. A beautiful accommodation ideal for a relaxing and unforgettable vacation in Calahonda. This spacious and comfortable accommodation can host 4 people in 2 bedrooms with 1 bathroom. The apartment has many reasons to make it the perfect stay! The cozy living room, complete with comfortable furniture, a television, and WiFi, is the perfect place to relax on colder days or after a day full of adventures. For days when you prefer to stay inside, the fully equipped kitchen has everything you need to prepare delicious meals. Outside, you can enjoy the sea with a breathtaking view, offering the perfect setting for a relaxing morning coffee or a peaceful evening under the stars. The apartment is equipped with a shared swimming pool. Only 50 meters away, you can enjoy the lovely beach - ideal for a pleasant beach walk or a day of relaxation under the sun! For golf enthusiasts, this accommodation is perfect, with the nearby Miraflores Golf. In the charming surroundings of Calahonda, you can enjoy cozy restaurants and beautiful hiking trails. Please note: If it is not a family vacation, the minimum age for guests is 30 years. The swimming pools are likely closed in winter. Contact us for more information. The apartment is available for rent from 01-01-2025 to 31-03-2025, at a monthly rent of [2079. A mandatory security deposit of [1500 is required. A monthly cleaning service, including a property inspection, is available for [179, and all utilities (water, gas, and electricity) are included in the rental price. Commission: A commission of 50% of the monthly rent will be charged upon securing the rental contract.