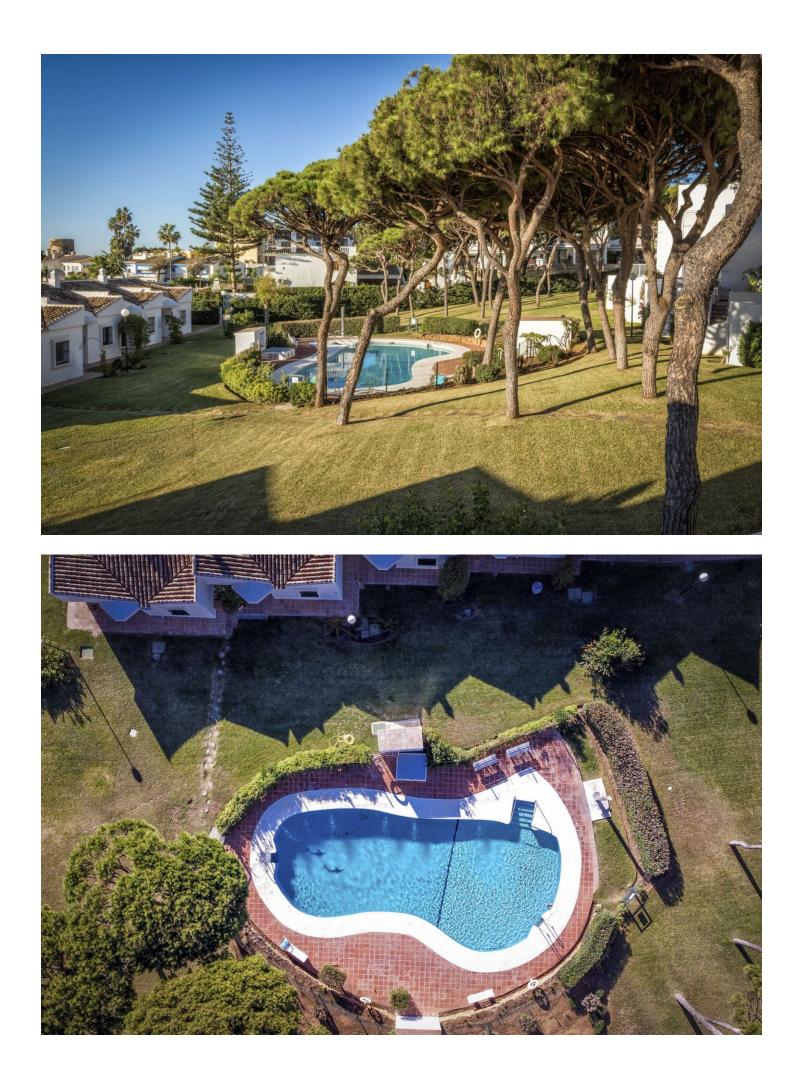

Rental from 01-01-2025 to 31-03-2025. A beautiful accommodation ideal for a relaxing and unforgettable vacation in Calahonda. This spacious and comfortable accommodation can host 4 people in 2 bedrooms with 1 bathroom. The apartment has many reasons to make it the perfect stay! The cozy living room, complete with comfortable furniture, a television, and WiFi, is the perfect place to relax on colder days or after a day full of adventures. For days when you prefer to stay inside, the fully equipped kitchen has everything you need to prepare delicious meals. Outside, you can enjoy the sea with a breathtaking view, offering the perfect setting for a relaxing morning coffee or a peaceful evening under the stars. The apartment is equipped with a shared swimming pool. Only 50 meters away, you can enjoy the lovely beach - ideal for a pleasant beach walk or a day of relaxation under the sun! For golf enthusiasts, this accommodation is perfect, with the nearby Miraflores Golf. In the charming surroundings of Calahonda, you can enjoy cozy restaurants and beautiful hiking trails. Please note: If it is not a family vacation, the minimum age for guests is 30 years. The swimming pools are likely closed in winter. Contact us for more information. The apartment is available for rent from 01-01-2025 to 31-03-2025, at a monthly rent of [2079. A mandatory security deposit of [1500 is required. A monthly cleaning service, including a property inspection, is available for [179, and all utilities (water, gas, and electricity) are included in the rental price. Commission: A commission of 50% of the monthly rent will be charged upon securing the rental contract.