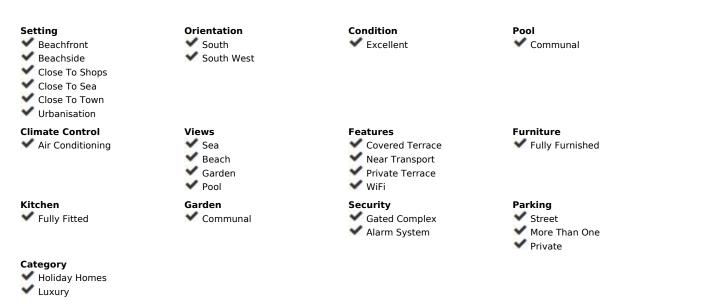

Rental from 01-01-2025 to 31-03-2025. A beautiful accommodation ideal for a relaxing and unforgettable vacation in Calahonda. This spacious and comfortable accommodation can host 4 people in 2 bedrooms with 1 bathroom. The apartment has many reasons to make it the perfect stay! The cozy living room, complete with comfortable furniture, a television, and WiFi, is the perfect place to relax on colder days or after a day full of adventures. For days when you prefer to stay inside, the fully equipped kitchen has everything you need to prepare delicious meals. Outside, you can enjoy the sea with a breathtaking view, offering the perfect setting for a relaxing morning coffee or a peaceful evening under the stars. The apartment is equipped with a shared swimming pool. Only 50 meters away, you can enjoy the lovely beach - ideal for a pleasant beach walk or a day of relaxation under the sun! For golf enthusiasts, this accommodation is perfect, with the nearby Miraflores Golf. In the charming surroundings of Calahonda, you can enjoy cozy restaurants and beautiful hiking trails. Please note: If it is not a family vacation, the minimum age for guests is 30 years. The swimming pools are likely closed in winter. Contact us for more information. The apartment is available for rent from 01-01-2025 to 31-03-2025, at a monthly rent of [2079. A mandatory security deposit of [1500 is required. A monthly cleaning service, including a property inspection, is available for [179, and all utilities (water, gas, and electricity) are included in the rental price. Commission: A commission of 50% of the monthly rent will be charged upon securing the rental contract.