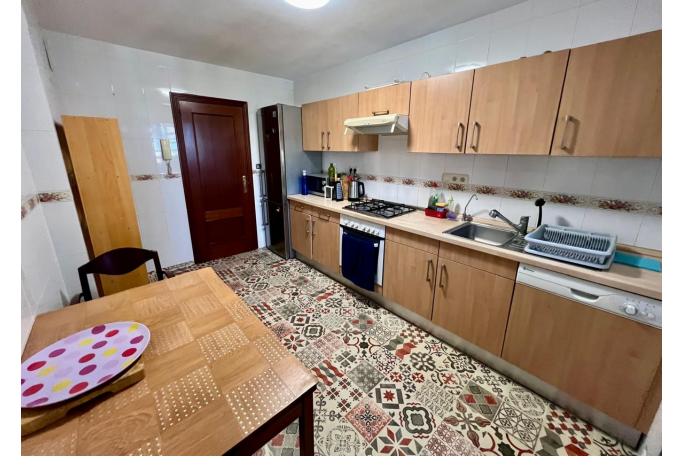

## Long Term Rental - Apartment - Fuengirola 2.000€ / Month

www.mibgroup.es +34 662 58 96 58 info@mibgroup.es

Ref.-ID: MIBGR4885198 Fuengirola Apartment

4

2

150 m2

Large apartment in Fuengirola opposite Myramar, 500 metres from the beach. LONG TERM, AVAILABLE NOW Apartment has 4 spacious bedrooms, 2 bathrooms, living room, kitchen, glazed terrace of 35 square metres. Parking space included in the price. Apartment is located in a closed and private urbanization with its swimming pool and garden areas.