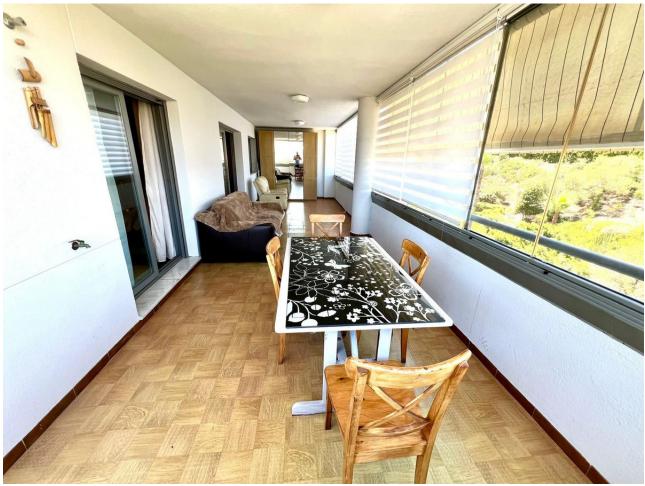

## Long Term Rental - Apartment - Fuengirola 2.000€ / Month

www.mibgroup.es +34 662 58 96 58 info@mibgroup.es

Ref.-ID: MIBGR4885198 Fuengirola Apartment

4

2

150 m2

Large apartment in Fuengirola opposite Myramar, 500 metres from the beach. LONG TERM, AVAILABLE NOW Apartment has 4 spacious bedrooms, 2 bathrooms, living room, kitchen, glazed terrace of 35 square metres. Parking space included in the price. Apartment is located in a closed and private urbanization with its swimming pool and garden areas.