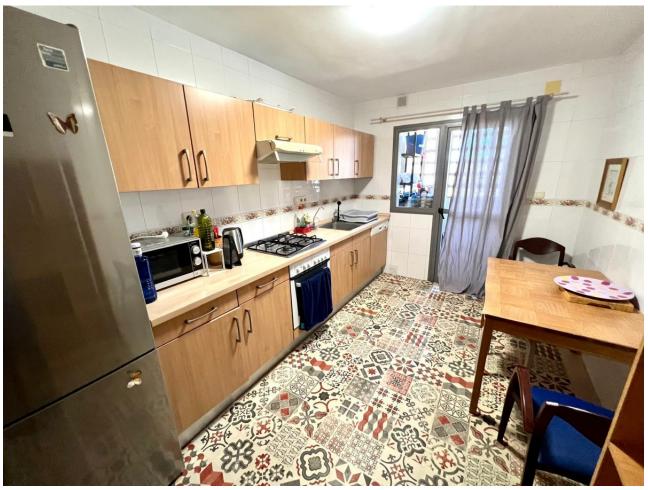

## Long Term Rental - Apartment - Fuengirola 2.000€ / Month

www.mibgroup.es +34 662 58 96 58 info@mibgroup.es

Ref.-ID: MIBGR4885198 Fuengirola Apartment

4

2

150 m2

Large apartment in Fuengirola opposite Myramar, 500 metres from the beach. LONG TERM, AVAILABLE NOW Apartment has 4 spacious bedrooms, 2 bathrooms, living room, kitchen, glazed terrace of 35 square metres. Parking space included in the price. Apartment is located in a closed and private urbanization with its swimming pool and garden areas.