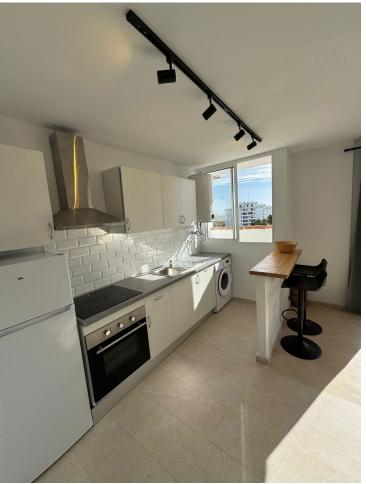

This nice and modern property is available for long term rent, totally reformed, with two bedrooms, one bathroom and a fully equipped kitchen. This property boasts a lovely terrace with marvellous views of the garden and swimming pool. The property is on the fourth floor, has a lovely communal pool and garden, and tennis court. Close to shops, schools, and the centre. The apartment is 80m2.