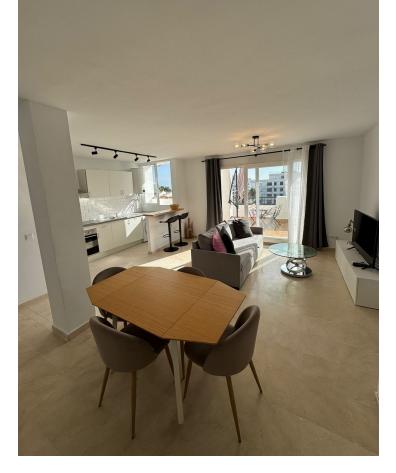

This nice and modern property is available for long term rent, totally reformed, with two bedrooms, one bathroom and a fully equipped kitchen. This property boasts a lovely terrace with marvellous views of the garden and swimming pool. The property is on the fourth floor, has a lovely communal pool and garden, and tennis court. Close to shops, schools, and the centre. The apartment is 80m2.