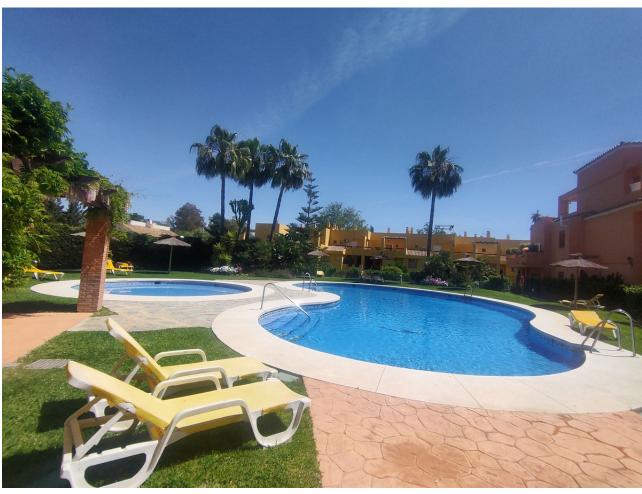

## Long Term Rental - Apartment - Guadalmina Alta

2.750€ / Month

www.mibgroup.es +34 662 58 96 58 info@mibgroup.es

4

2

240 m2

Modern penthouse Guadalmina, Marbella Spectacular penthouse with 4 bedrooms + 2 bathrooms + large solarium with beautiful views of 50 m2 + three large private terraces of 30 m2, 20 m2 and 10 m2, ideal for families who want tranquility and enjoy the sun and good weather all year round. Marbella, in one of the most privileged areas: Guadalmina - Marbella, just 5 minutes from Puerto Banús The penthouse is distributed over 3 levels: Entry level: kitchen, separate laundry room, large living room with cozy fireplace, a large private covered terrace with butane gas barbecue, 2 large bedrooms and a modern bathroom with double sinks and large shower. Level 1 is the master bedroom with an en-suite bathroom and a private and covered terrace, another bedroom with another large open terrace, with an awning and plenty of space to enjoy the outdoors, and from this terrace you can access the upper level where the large solarium with sun all day and beautiful panoramic views In a gated community, 2 swimming pools: for adults and for children, beautiful garden areas to walk and an area for children to play. Very quiet and family area. Excellent location Guadalmina, near the Guadalmina Shopping Center: Carrefour supermarket, restaurants, shops, health center, bank, many offices and all kinds of services, 5 minutes by car from Puerto Banús, several International Schools less than 10 minutes by car and 2 minutes walk to Colegio San José, several International Golf courses less than 10 minutes by car and 2 minutes walk to Real Club de Golf Guadalmina. Beach 10 minutes walk, 2 minutes by car. Ideal for people who want to get around without having to take the car. Just 50 minutes from Malaga International Airport Payment year in advance