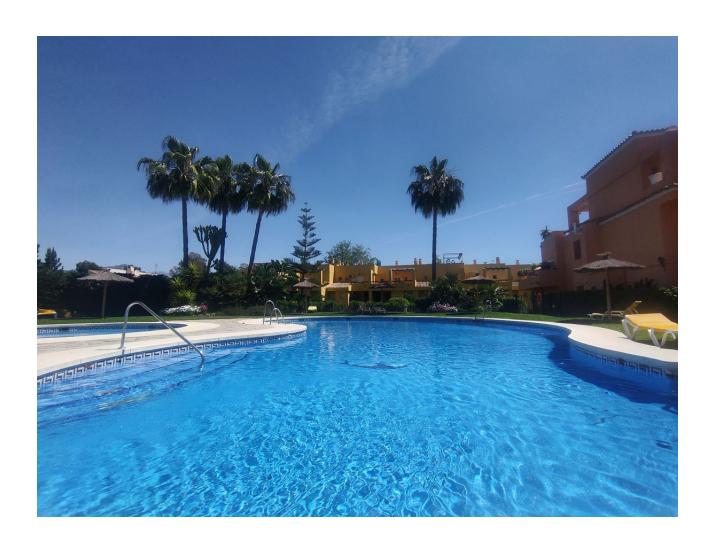

## Long Term Rental - Apartment - Guadalmina Alta

2.750€ / Month

www.mibgroup.es +34 662 58 96 58 info@mibgroup.es

4

2

240 m2

Modern penthouse Guadalmina, Marbella Spectacular penthouse with 4 bedrooms + 2 bathrooms + large solarium with beautiful views of 50 m2 + three large private terraces of 30 m2, 20 m2 and 10 m2, ideal for families who want tranquility and enjoy the sun and good weather all year round. Marbella, in one of the most privileged areas: Guadalmina - Marbella, just 5 minutes from Puerto Banús The penthouse is distributed over 3 levels: Entry level: kitchen, separate laundry room, large living room with cozy fireplace, a large private covered terrace with butane gas barbecue, 2 large bedrooms and a modern bathroom with double sinks and large shower. Level 1 is the master bedroom with an en-suite bathroom and a private and covered terrace, another bedroom with another large open terrace, with an awning and plenty of space to enjoy the outdoors, and from this terrace you can access the upper level where the large solarium with sun all day and beautiful panoramic views In a gated community, 2 swimming pools: for adults and for children, beautiful garden areas to walk and an area for children to play. Very quiet and family area. Excellent location Guadalmina, near the Guadalmina Shopping Center: Carrefour supermarket, restaurants, shops, health center, bank, many offices and all kinds of services, 5 minutes by car from Puerto Banús, several International Schools less than 10 minutes by car and 2 minutes walk to Colegio San José, several International Golf courses less than 10 minutes by car and 2 minutes walk to Real Club de Golf Guadalmina. Beach 10 minutes walk, 2 minutes by car. Ideal for people who want to get around without having to take the car. Just 50 minutes from Malaga International Airport Payment year in advance