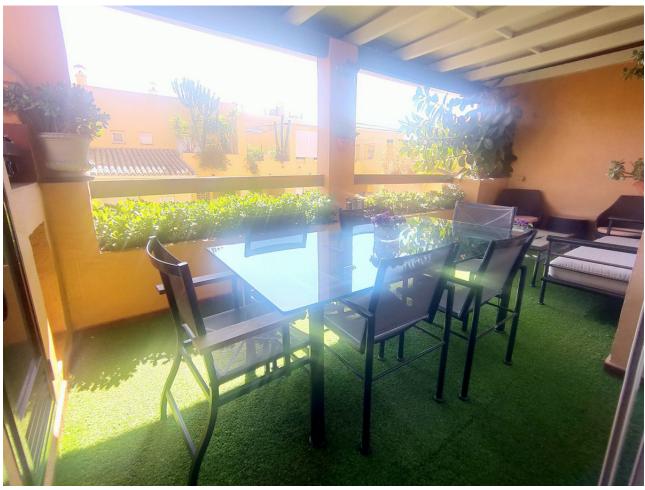

## Long Term Rental - Apartment - Guadalmina Alta

2.750€ / Month

www.mibgroup.es +34 662 58 96 58 info@mibgroup.es

4

2

240 m2

Modern penthouse Guadalmina, Marbella Spectacular penthouse with 4 bedrooms + 2 bathrooms + large solarium with beautiful views of 50 m2 + three large private terraces of 30 m2, 20 m2 and 10 m2, ideal for families who want tranquility and enjoy the sun and good weather all year round. Marbella, in one of the most privileged areas: Guadalmina - Marbella, just 5 minutes from Puerto Banús The penthouse is distributed over 3 levels: Entry level: kitchen, separate laundry room, large living room with cozy fireplace, a large private covered terrace with butane gas barbecue, 2 large bedrooms and a modern bathroom with double sinks and large shower. Level 1 is the master bedroom with an en-suite bathroom and a private and covered terrace, another bedroom with another large open terrace, with an awning and plenty of space to enjoy the outdoors, and from this terrace you can access the upper level where the large solarium with sun all day and beautiful panoramic views In a gated community, 2 swimming pools: for adults and for children, beautiful garden areas to walk and an area for children to play. Very quiet and family area. Excellent location Guadalmina, near the Guadalmina Shopping Center: Carrefour supermarket, restaurants, shops, health center, bank, many offices and all kinds of services, 5 minutes by car from Puerto Banús, several International Schools less than 10 minutes by car and 2 minutes walk to Colegio San José, several International Golf courses less than 10 minutes by car and 2 minutes walk to Real Club de Golf Guadalmina. Beach 10 minutes walk, 2 minutes by car. Ideal for people who want to get around without having to take the car. Just 50 minutes from Malaga International Airport Payment year in advance