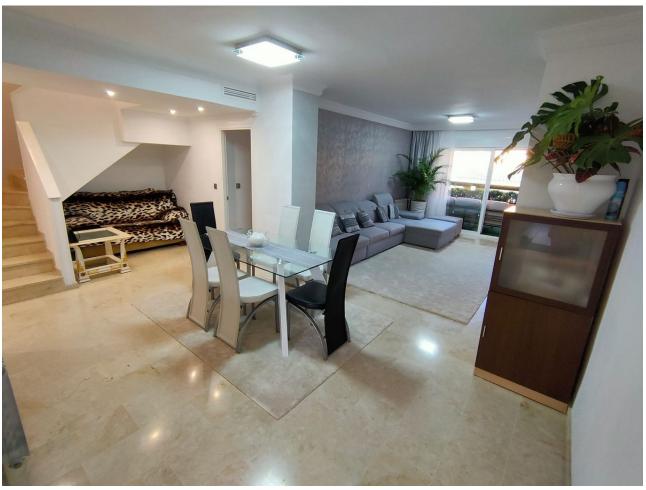

## Long Term Rental - Apartment - Guadalmina Alta

2.750€ / Month

www.mibgroup.es +34 662 58 96 58 info@mibgroup.es

4

2

240 m2

Modern penthouse Guadalmina, Marbella Spectacular penthouse with 4 bedrooms + 2 bathrooms + large solarium with beautiful views of 50 m2 + three large private terraces of 30 m2, 20 m2 and 10 m2, ideal for families who want tranquility and enjoy the sun and good weather all year round. Marbella, in one of the most privileged areas: Guadalmina - Marbella, just 5 minutes from Puerto Banús The penthouse is distributed over 3 levels: Entry level: kitchen, separate laundry room, large living room with cozy fireplace, a large private covered terrace with butane gas barbecue, 2 large bedrooms and a modern bathroom with double sinks and large shower. Level 1 is the master bedroom with an en-suite bathroom and a private and covered terrace, another bedroom with another large open terrace, with an awning and plenty of space to enjoy the outdoors, and from this terrace you can access the upper level where the large solarium with sun all day and beautiful panoramic views In a gated community, 2 swimming pools: for adults and for children, beautiful garden areas to walk and an area for children to play. Very quiet and family area. Excellent location Guadalmina, near the Guadalmina Shopping Center: Carrefour supermarket, restaurants, shops, health center, bank, many offices and all kinds of services, 5 minutes by car from Puerto Banús, several International Schools less than 10 minutes by car and 2 minutes walk to Colegio San José, several International Golf courses less than 10 minutes by car and 2 minutes walk to Real Club de Golf Guadalmina. Beach 10 minutes walk, 2 minutes by car. Ideal for people who want to get around without having to take the car. Just 50 minutes from Malaga International Airport Payment year in advance