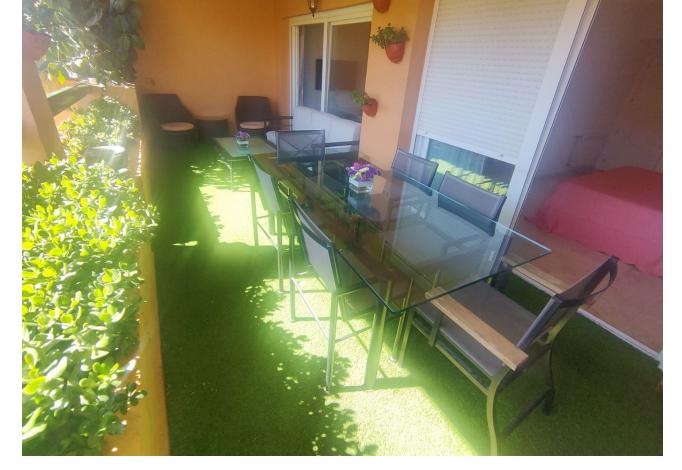

## Long Term Rental - Apartment - Guadalmina Alta

2.750€ / Month

www.mibgroup.es +34 662 58 96 58 info@mibgroup.es

4

2

240 m2

Modern penthouse Guadalmina, Marbella Spectacular penthouse with 4 bedrooms + 2 bathrooms + large solarium with beautiful views of 50 m2 + three large private terraces of 30 m2, 20 m2 and 10 m2, ideal for families who want tranquility and enjoy the sun and good weather all year round. Marbella, in one of the most privileged areas: Guadalmina - Marbella, just 5 minutes from Puerto Banús The penthouse is distributed over 3 levels: Entry level: kitchen, separate laundry room, large living room with cozy fireplace, a large private covered terrace with butane gas barbecue, 2 large bedrooms and a modern bathroom with double sinks and large shower. Level 1 is the master bedroom with an en-suite bathroom and a private and covered terrace, another bedroom with another large open terrace, with an awning and plenty of space to enjoy the outdoors, and from this terrace you can access the upper level where the large solarium with sun all day and beautiful panoramic views In a gated community, 2 swimming pools: for adults and for children, beautiful garden areas to walk and an area for children to play. Very quiet and family area. Excellent location Guadalmina, near the Guadalmina Shopping Center: Carrefour supermarket, restaurants, shops, health center, bank, many offices and all kinds of services, 5 minutes by car from Puerto Banús, several International Schools less than 10 minutes by car and 2 minutes walk to Colegio San José, several International Golf courses less than 10 minutes by car and 2 minutes walk to Real Club de Golf Guadalmina. Beach 10 minutes walk, 2 minutes by car. Ideal for people who want to get around without having to take the car. Just 50 minutes from Malaga International Airport Payment year in advance