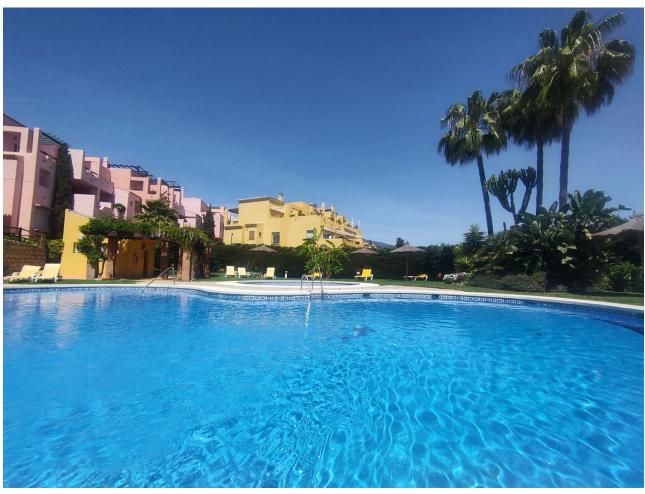

## Long Term Rental - Apartment - Guadalmina Alta

2.750€ / Month

www.mibgroup.es +34 662 58 96 58 info@mibgroup.es

4

2

240 m2

Modern penthouse Guadalmina, Marbella Spectacular penthouse with 4 bedrooms + 2 bathrooms + large solarium with beautiful views of 50 m2 + three large private terraces of 30 m2, 20 m2 and 10 m2, ideal for families who want tranquility and enjoy the sun and good weather all year round. Marbella, in one of the most privileged areas: Guadalmina - Marbella, just 5 minutes from Puerto Banús The penthouse is distributed over 3 levels: Entry level: kitchen, separate laundry room, large living room with cozy fireplace, a large private covered terrace with butane gas barbecue, 2 large bedrooms and a modern bathroom with double sinks and large shower. Level 1 is the master bedroom with an en-suite bathroom and a private and covered terrace, another bedroom with another large open terrace, with an awning and plenty of space to enjoy the outdoors, and from this terrace you can access the upper level where the large solarium with sun all day and beautiful panoramic views In a gated community, 2 swimming pools: for adults and for children, beautiful garden areas to walk and an area for children to play. Very quiet and family area. Excellent location Guadalmina, near the Guadalmina Shopping Center: Carrefour supermarket, restaurants, shops, health center, bank, many offices and all kinds of services, 5 minutes by car from Puerto Banús, several International Schools less than 10 minutes by car and 2 minutes walk to Colegio San José, several International Golf courses less than 10 minutes by car and 2 minutes walk to Real Club de Golf Guadalmina. Beach 10 minutes walk, 2 minutes by car. Ideal for people who want to get around without having to take the car. Just 50 minutes from Malaga International Airport Payment year in advance