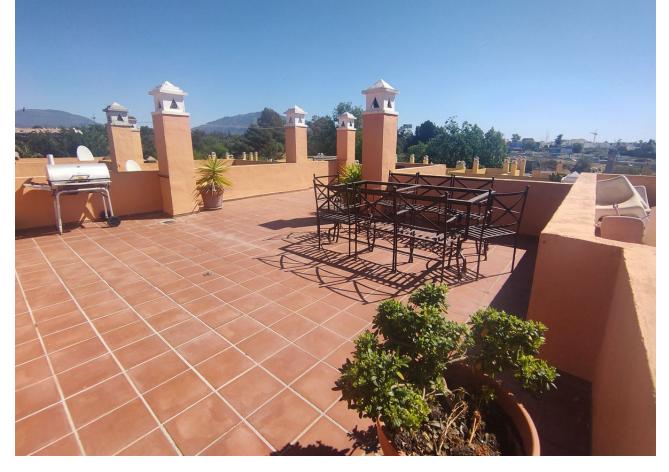

## Long Term Rental - Apartment - Guadalmina Alta

2.750€ / Month

www.mibgroup.es +34 662 58 96 58 info@mibgroup.es

4

2

240 m2

Modern penthouse Guadalmina, Marbella Spectacular penthouse with 4 bedrooms + 2 bathrooms + large solarium with beautiful views of 50 m2 + three large private terraces of 30 m2, 20 m2 and 10 m2, ideal for families who want tranquility and enjoy the sun and good weather all year round. Marbella, in one of the most privileged areas: Guadalmina - Marbella, just 5 minutes from Puerto Banús The penthouse is distributed over 3 levels: Entry level: kitchen, separate laundry room, large living room with cozy fireplace, a large private covered terrace with butane gas barbecue, 2 large bedrooms and a modern bathroom with double sinks and large shower. Level 1 is the master bedroom with an en-suite bathroom and a private and covered terrace, another bedroom with another large open terrace, with an awning and plenty of space to enjoy the outdoors, and from this terrace you can access the upper level where the large solarium with sun all day and beautiful panoramic views In a gated community, 2 swimming pools: for adults and for children, beautiful garden areas to walk and an area for children to play. Very quiet and family area. Excellent location Guadalmina, near the Guadalmina Shopping Center: Carrefour supermarket, restaurants, shops, health center, bank, many offices and all kinds of services, 5 minutes by car from Puerto Banús, several International Schools less than 10 minutes by car and 2 minutes walk to Colegio San José, several International Golf courses less than 10 minutes by car and 2 minutes walk to Real Club de Golf Guadalmina. Beach 10 minutes walk, 2 minutes by car. Ideal for people who want to get around without having to take the car. Just 50 minutes from Malaga International Airport Payment year in advance