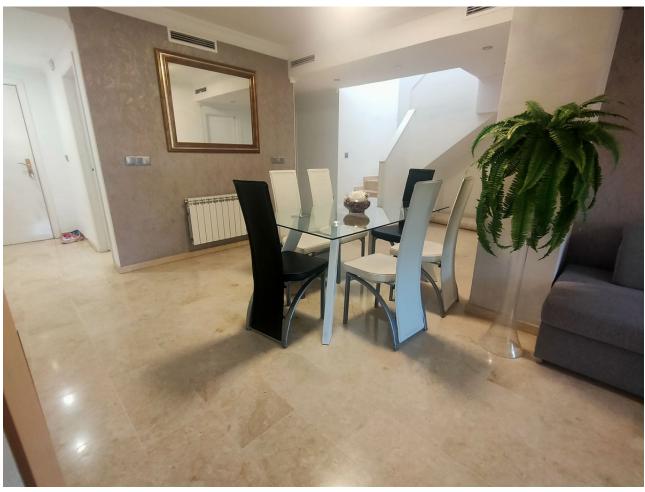

## Long Term Rental - Apartment - Guadalmina Alta

2.750€ / Month

www.mibgroup.es +34 662 58 96 58 info@mibgroup.es

4

2

240 m2

Modern penthouse Guadalmina, Marbella Spectacular penthouse with 4 bedrooms + 2 bathrooms + large solarium with beautiful views of 50 m2 + three large private terraces of 30 m2, 20 m2 and 10 m2, ideal for families who want tranquility and enjoy the sun and good weather all year round. Marbella, in one of the most privileged areas: Guadalmina - Marbella, just 5 minutes from Puerto Banús The penthouse is distributed over 3 levels: Entry level: kitchen, separate laundry room, large living room with cozy fireplace, a large private covered terrace with butane gas barbecue, 2 large bedrooms and a modern bathroom with double sinks and large shower. Level 1 is the master bedroom with an en-suite bathroom and a private and covered terrace, another bedroom with another large open terrace, with an awning and plenty of space to enjoy the outdoors, and from this terrace you can access the upper level where the large solarium with sun all day and beautiful panoramic views In a gated community, 2 swimming pools: for adults and for children, beautiful garden areas to walk and an area for children to play. Very quiet and family area. Excellent location Guadalmina, near the Guadalmina Shopping Center: Carrefour supermarket, restaurants, shops, health center, bank, many offices and all kinds of services, 5 minutes by car from Puerto Banús, several International Schools less than 10 minutes by car and 2 minutes walk to Colegio San José, several International Golf courses less than 10 minutes by car and 2 minutes walk to Real Club de Golf Guadalmina. Beach 10 minutes walk, 2 minutes by car. Ideal for people who want to get around without having to take the car. Just 50 minutes from Malaga International Airport Payment year in advance