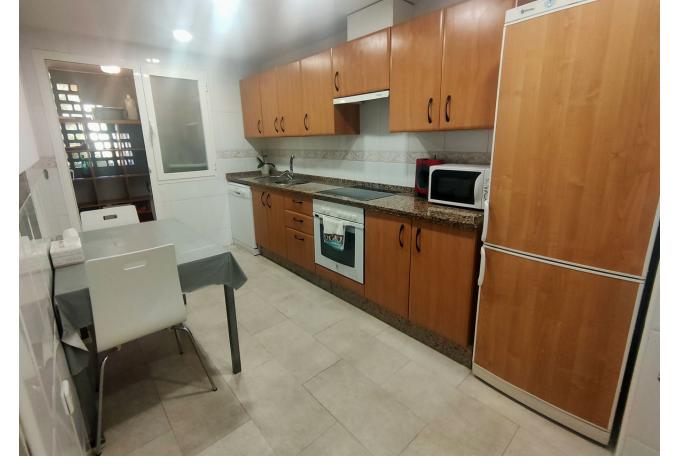

## Long Term Rental - Apartment - Guadalmina Alta

2.750€ / Month

www.mibgroup.es +34 662 58 96 58 info@mibgroup.es

4

2

240 m2

Modern penthouse Guadalmina, Marbella Spectacular penthouse with 4 bedrooms + 2 bathrooms + large solarium with beautiful views of 50 m2 + three large private terraces of 30 m2, 20 m2 and 10 m2, ideal for families who want tranquility and enjoy the sun and good weather all year round. Marbella, in one of the most privileged areas: Guadalmina - Marbella, just 5 minutes from Puerto Banús The penthouse is distributed over 3 levels: Entry level: kitchen, separate laundry room, large living room with cozy fireplace, a large private covered terrace with butane gas barbecue, 2 large bedrooms and a modern bathroom with double sinks and large shower. Level 1 is the master bedroom with an en-suite bathroom and a private and covered terrace, another bedroom with another large open terrace, with an awning and plenty of space to enjoy the outdoors, and from this terrace you can access the upper level where the large solarium with sun all day and beautiful panoramic views In a gated community, 2 swimming pools: for adults and for children, beautiful garden areas to walk and an area for children to play. Very quiet and family area. Excellent location Guadalmina, near the Guadalmina Shopping Center: Carrefour supermarket, restaurants, shops, health center, bank, many offices and all kinds of services, 5 minutes by car from Puerto Banús, several International Schools less than 10 minutes by car and 2 minutes walk to Colegio San José, several International Golf courses less than 10 minutes by car and 2 minutes walk to Real Club de Golf Guadalmina. Beach 10 minutes walk, 2 minutes by car. Ideal for people who want to get around without having to take the car. Just 50 minutes from Malaga International Airport Payment year in advance