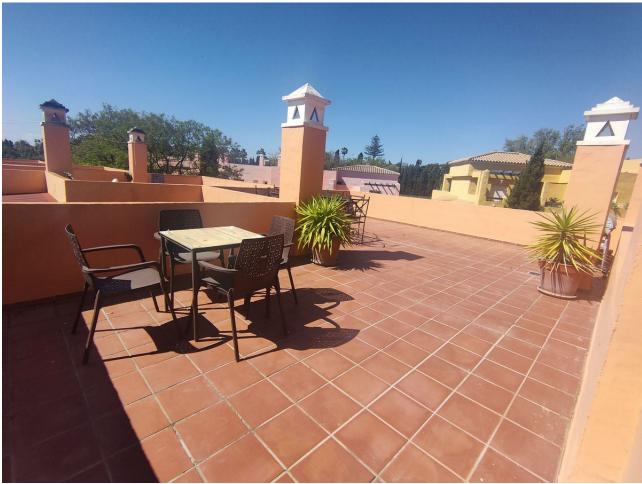

## Long Term Rental - Apartment - Guadalmina Alta

2.750€ / Month

www.mibgroup.es +34 662 58 96 58 info@mibgroup.es

4

2

240 m2

Modern penthouse Guadalmina, Marbella Spectacular penthouse with 4 bedrooms + 2 bathrooms + large solarium with beautiful views of 50 m2 + three large private terraces of 30 m2, 20 m2 and 10 m2, ideal for families who want tranquility and enjoy the sun and good weather all year round. Marbella, in one of the most privileged areas: Guadalmina - Marbella, just 5 minutes from Puerto Banús The penthouse is distributed over 3 levels: Entry level: kitchen, separate laundry room, large living room with cozy fireplace, a large private covered terrace with butane gas barbecue, 2 large bedrooms and a modern bathroom with double sinks and large shower. Level 1 is the master bedroom with an en-suite bathroom and a private and covered terrace, another bedroom with another large open terrace, with an awning and plenty of space to enjoy the outdoors, and from this terrace you can access the upper level where the large solarium with sun all day and beautiful panoramic views In a gated community, 2 swimming pools: for adults and for children, beautiful garden areas to walk and an area for children to play. Very quiet and family area. Excellent location Guadalmina, near the Guadalmina Shopping Center: Carrefour supermarket, restaurants, shops, health center, bank, many offices and all kinds of services, 5 minutes by car from Puerto Banús, several International Schools less than 10 minutes by car and 2 minutes walk to Colegio San José, several International Golf courses less than 10 minutes by car and 2 minutes walk to Real Club de Golf Guadalmina. Beach 10 minutes walk, 2 minutes by car. Ideal for people who want to get around without having to take the car. Just 50 minutes from Malaga International Airport Payment year in advance