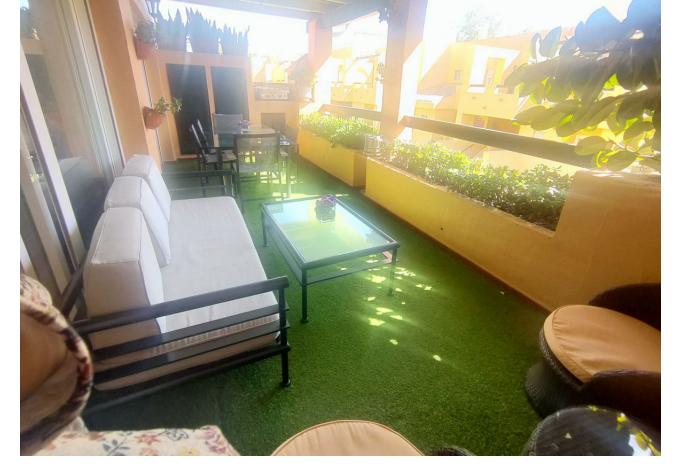

## Long Term Rental - Apartment - Guadalmina Alta

2.750€ / Month

www.mibgroup.es +34 662 58 96 58 info@mibgroup.es

4

2

240 m2

Modern penthouse Guadalmina, Marbella Spectacular penthouse with 4 bedrooms + 2 bathrooms + large solarium with beautiful views of 50 m2 + three large private terraces of 30 m2, 20 m2 and 10 m2, ideal for families who want tranquility and enjoy the sun and good weather all year round. Marbella, in one of the most privileged areas: Guadalmina - Marbella, just 5 minutes from Puerto Banús The penthouse is distributed over 3 levels: Entry level: kitchen, separate laundry room, large living room with cozy fireplace, a large private covered terrace with butane gas barbecue, 2 large bedrooms and a modern bathroom with double sinks and large shower. Level 1 is the master bedroom with an en-suite bathroom and a private and covered terrace, another bedroom with another large open terrace, with an awning and plenty of space to enjoy the outdoors, and from this terrace you can access the upper level where the large solarium with sun all day and beautiful panoramic views In a gated community, 2 swimming pools: for adults and for children, beautiful garden areas to walk and an area for children to play. Very quiet and family area. Excellent location Guadalmina, near the Guadalmina Shopping Center: Carrefour supermarket, restaurants, shops, health center, bank, many offices and all kinds of services, 5 minutes by car from Puerto Banús, several International Schools less than 10 minutes by car and 2 minutes walk to Colegio San José, several International Golf courses less than 10 minutes by car and 2 minutes walk to Real Club de Golf Guadalmina. Beach 10 minutes walk, 2 minutes by car. Ideal for people who want to get around without having to take the car. Just 50 minutes from Malaga International Airport Payment year in advance