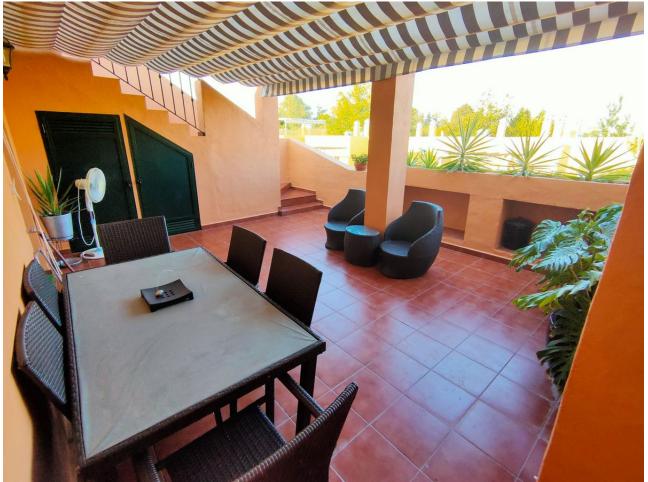

## Long Term Rental - Apartment - Guadalmina Alta

2.750€ / Month

www.mibgroup.es +34 662 58 96 58 info@mibgroup.es

4

2

240 m2

Modern penthouse Guadalmina, Marbella Spectacular penthouse with 4 bedrooms + 2 bathrooms + large solarium with beautiful views of 50 m2 + three large private terraces of 30 m2, 20 m2 and 10 m2, ideal for families who want tranquility and enjoy the sun and good weather all year round. Marbella, in one of the most privileged areas: Guadalmina - Marbella, just 5 minutes from Puerto Banús The penthouse is distributed over 3 levels: Entry level: kitchen, separate laundry room, large living room with cozy fireplace, a large private covered terrace with butane gas barbecue, 2 large bedrooms and a modern bathroom with double sinks and large shower. Level 1 is the master bedroom with an en-suite bathroom and a private and covered terrace, another bedroom with another large open terrace, with an awning and plenty of space to enjoy the outdoors, and from this terrace you can access the upper level where the large solarium with sun all day and beautiful panoramic views In a gated community, 2 swimming pools: for adults and for children, beautiful garden areas to walk and an area for children to play. Very quiet and family area. Excellent location Guadalmina, near the Guadalmina Shopping Center: Carrefour supermarket, restaurants, shops, health center, bank, many offices and all kinds of services, 5 minutes by car from Puerto Banús, several International Schools less than 10 minutes by car and 2 minutes walk to Colegio San José, several International Golf courses less than 10 minutes by car and 2 minutes walk to Real Club de Golf Guadalmina. Beach 10 minutes walk, 2 minutes by car. Ideal for people who want to get around without having to take the car. Just 50 minutes from Malaga International Airport Payment year in advance