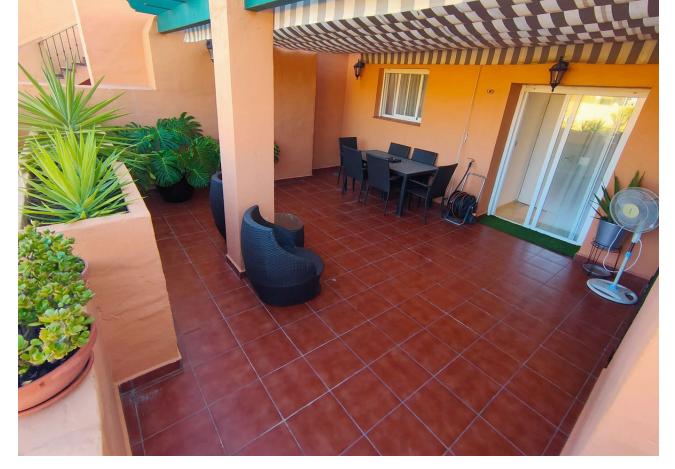

## Long Term Rental - Apartment - Guadalmina Alta

2.750€ / Month

www.mibgroup.es +34 662 58 96 58 info@mibgroup.es

4

2

240 m2

Modern penthouse Guadalmina, Marbella Spectacular penthouse with 4 bedrooms + 2 bathrooms + large solarium with beautiful views of 50 m2 + three large private terraces of 30 m2, 20 m2 and 10 m2, ideal for families who want tranquility and enjoy the sun and good weather all year round. Marbella, in one of the most privileged areas: Guadalmina - Marbella, just 5 minutes from Puerto Banús The penthouse is distributed over 3 levels: Entry level: kitchen, separate laundry room, large living room with cozy fireplace, a large private covered terrace with butane gas barbecue, 2 large bedrooms and a modern bathroom with double sinks and large shower. Level 1 is the master bedroom with an en-suite bathroom and a private and covered terrace, another bedroom with another large open terrace, with an awning and plenty of space to enjoy the outdoors, and from this terrace you can access the upper level where the large solarium with sun all day and beautiful panoramic views In a gated community, 2 swimming pools: for adults and for children, beautiful garden areas to walk and an area for children to play. Very quiet and family area. Excellent location Guadalmina, near the Guadalmina Shopping Center: Carrefour supermarket, restaurants, shops, health center, bank, many offices and all kinds of services, 5 minutes by car from Puerto Banús, several International Schools less than 10 minutes by car and 2 minutes walk to Colegio San José, several International Golf courses less than 10 minutes by car and 2 minutes walk to Real Club de Golf Guadalmina. Beach 10 minutes walk, 2 minutes by car. Ideal for people who want to get around without having to take the car. Just 50 minutes from Malaga International Airport Payment year in advance