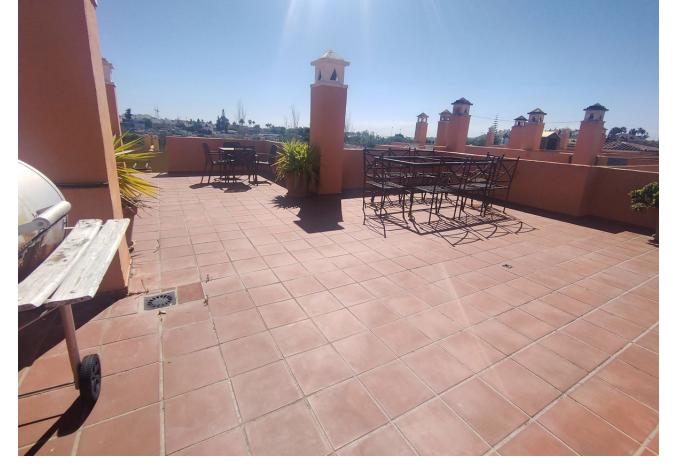

## Long Term Rental - Apartment - Guadalmina Alta

2.750€ / Month

www.mibgroup.es +34 662 58 96 58 info@mibgroup.es

4

2

240 m2

Modern penthouse Guadalmina, Marbella Spectacular penthouse with 4 bedrooms + 2 bathrooms + large solarium with beautiful views of 50 m2 + three large private terraces of 30 m2, 20 m2 and 10 m2, ideal for families who want tranquility and enjoy the sun and good weather all year round. Marbella, in one of the most privileged areas: Guadalmina - Marbella, just 5 minutes from Puerto Banús The penthouse is distributed over 3 levels: Entry level: kitchen, separate laundry room, large living room with cozy fireplace, a large private covered terrace with butane gas barbecue, 2 large bedrooms and a modern bathroom with double sinks and large shower. Level 1 is the master bedroom with an en-suite bathroom and a private and covered terrace, another bedroom with another large open terrace, with an awning and plenty of space to enjoy the outdoors, and from this terrace you can access the upper level where the large solarium with sun all day and beautiful panoramic views In a gated community, 2 swimming pools: for adults and for children, beautiful garden areas to walk and an area for children to play. Very quiet and family area. Excellent location Guadalmina, near the Guadalmina Shopping Center: Carrefour supermarket, restaurants, shops, health center, bank, many offices and all kinds of services, 5 minutes by car from Puerto Banús, several International Schools less than 10 minutes by car and 2 minutes walk to Colegio San José, several International Golf courses less than 10 minutes by car and 2 minutes walk to Real Club de Golf Guadalmina. Beach 10 minutes walk, 2 minutes by car. Ideal for people who want to get around without having to take the car. Just 50 minutes from Malaga International Airport Payment year in advance