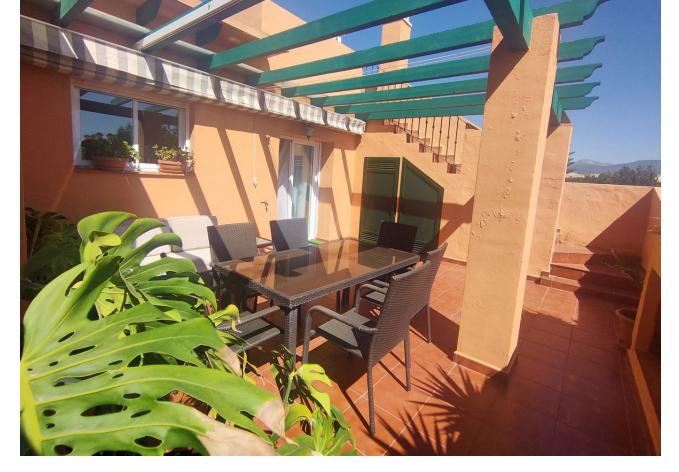

## Long Term Rental - Apartment - Guadalmina Alta

2.750€ / Month

www.mibgroup.es +34 662 58 96 58 info@mibgroup.es

4

2

240 m2

Modern penthouse Guadalmina, Marbella Spectacular penthouse with 4 bedrooms + 2 bathrooms + large solarium with beautiful views of 50 m2 + three large private terraces of 30 m2, 20 m2 and 10 m2, ideal for families who want tranquility and enjoy the sun and good weather all year round. Marbella, in one of the most privileged areas: Guadalmina - Marbella, just 5 minutes from Puerto Banús The penthouse is distributed over 3 levels: Entry level: kitchen, separate laundry room, large living room with cozy fireplace, a large private covered terrace with butane gas barbecue, 2 large bedrooms and a modern bathroom with double sinks and large shower. Level 1 is the master bedroom with an en-suite bathroom and a private and covered terrace, another bedroom with another large open terrace, with an awning and plenty of space to enjoy the outdoors, and from this terrace you can access the upper level where the large solarium with sun all day and beautiful panoramic views In a gated community, 2 swimming pools: for adults and for children, beautiful garden areas to walk and an area for children to play. Very quiet and family area. Excellent location Guadalmina, near the Guadalmina Shopping Center: Carrefour supermarket, restaurants, shops, health center, bank, many offices and all kinds of services, 5 minutes by car from Puerto Banús, several International Schools less than 10 minutes by car and 2 minutes walk to Colegio San José, several International Golf courses less than 10 minutes by car and 2 minutes walk to Real Club de Golf Guadalmina. Beach 10 minutes walk, 2 minutes by car. Ideal for people who want to get around without having to take the car. Just 50 minutes from Malaga International Airport Payment year in advance