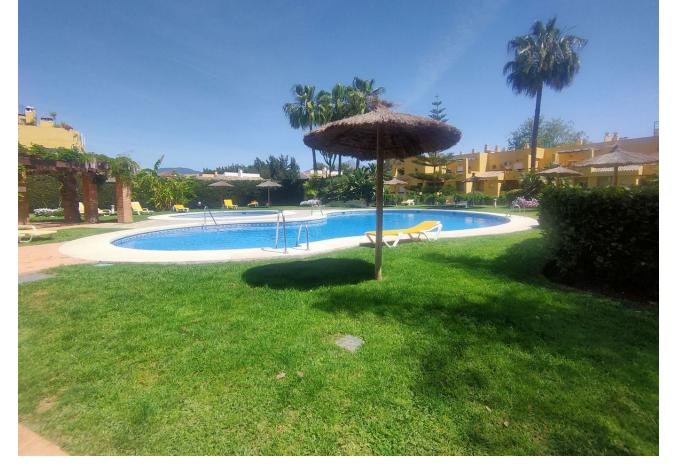

## Long Term Rental - Apartment - Guadalmina Alta

2.750€ / Month

www.mibgroup.es +34 662 58 96 58 info@mibgroup.es

4

2

240 m2

Modern penthouse Guadalmina, Marbella Spectacular penthouse with 4 bedrooms + 2 bathrooms + large solarium with beautiful views of 50 m2 + three large private terraces of 30 m2, 20 m2 and 10 m2, ideal for families who want tranquility and enjoy the sun and good weather all year round. Marbella, in one of the most privileged areas: Guadalmina - Marbella, just 5 minutes from Puerto Banús The penthouse is distributed over 3 levels: Entry level: kitchen, separate laundry room, large living room with cozy fireplace, a large private covered terrace with butane gas barbecue, 2 large bedrooms and a modern bathroom with double sinks and large shower. Level 1 is the master bedroom with an en-suite bathroom and a private and covered terrace, another bedroom with another large open terrace, with an awning and plenty of space to enjoy the outdoors, and from this terrace you can access the upper level where the large solarium with sun all day and beautiful panoramic views In a gated community, 2 swimming pools: for adults and for children, beautiful garden areas to walk and an area for children to play. Very quiet and family area. Excellent location Guadalmina, near the Guadalmina Shopping Center: Carrefour supermarket, restaurants, shops, health center, bank, many offices and all kinds of services, 5 minutes by car from Puerto Banús, several International Schools less than 10 minutes by car and 2 minutes walk to Colegio San José, several International Golf courses less than 10 minutes by car and 2 minutes walk to Real Club de Golf Guadalmina. Beach 10 minutes walk, 2 minutes by car. Ideal for people who want to get around without having to take the car. Just 50 minutes from Malaga International Airport Payment year in advance