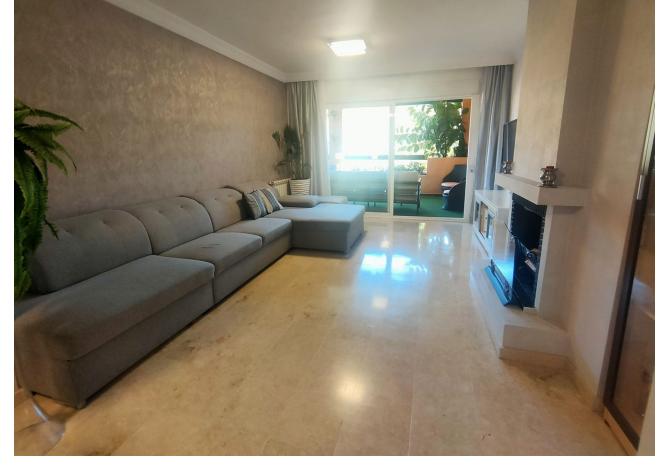

## Long Term Rental - Apartment - Guadalmina Alta

2.750€ / Month

www.mibgroup.es +34 662 58 96 58 info@mibgroup.es

4

2

240 m2

Modern penthouse Guadalmina, Marbella Spectacular penthouse with 4 bedrooms + 2 bathrooms + large solarium with beautiful views of 50 m2 + three large private terraces of 30 m2, 20 m2 and 10 m2, ideal for families who want tranquility and enjoy the sun and good weather all year round. Marbella, in one of the most privileged areas: Guadalmina - Marbella, just 5 minutes from Puerto Banús The penthouse is distributed over 3 levels: Entry level: kitchen, separate laundry room, large living room with cozy fireplace, a large private covered terrace with butane gas barbecue, 2 large bedrooms and a modern bathroom with double sinks and large shower. Level 1 is the master bedroom with an en-suite bathroom and a private and covered terrace, another bedroom with another large open terrace, with an awning and plenty of space to enjoy the outdoors, and from this terrace you can access the upper level where the large solarium with sun all day and beautiful panoramic views In a gated community, 2 swimming pools: for adults and for children, beautiful garden areas to walk and an area for children to play. Very quiet and family area. Excellent location Guadalmina, near the Guadalmina Shopping Center: Carrefour supermarket, restaurants, shops, health center, bank, many offices and all kinds of services, 5 minutes by car from Puerto Banús, several International Schools less than 10 minutes by car and 2 minutes walk to Colegio San José, several International Golf courses less than 10 minutes by car and 2 minutes walk to Real Club de Golf Guadalmina. Beach 10 minutes walk, 2 minutes by car. Ideal for people who want to get around without having to take the car. Just 50 minutes from Malaga International Airport Payment year in advance