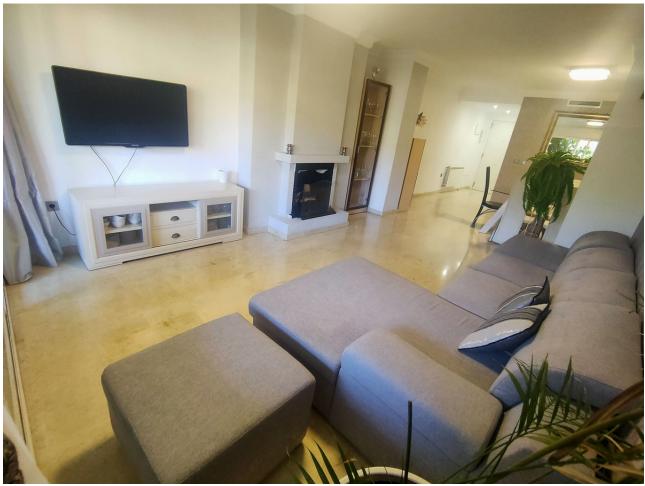

## Long Term Rental - Apartment - Guadalmina Alta

2.750€ / Month

www.mibgroup.es +34 662 58 96 58 info@mibgroup.es

4

2

240 m2

Modern penthouse Guadalmina, Marbella Spectacular penthouse with 4 bedrooms + 2 bathrooms + large solarium with beautiful views of 50 m2 + three large private terraces of 30 m2, 20 m2 and 10 m2, ideal for families who want tranquility and enjoy the sun and good weather all year round. Marbella, in one of the most privileged areas: Guadalmina - Marbella, just 5 minutes from Puerto Banús The penthouse is distributed over 3 levels: Entry level: kitchen, separate laundry room, large living room with cozy fireplace, a large private covered terrace with butane gas barbecue, 2 large bedrooms and a modern bathroom with double sinks and large shower. Level 1 is the master bedroom with an en-suite bathroom and a private and covered terrace, another bedroom with another large open terrace, with an awning and plenty of space to enjoy the outdoors, and from this terrace you can access the upper level where the large solarium with sun all day and beautiful panoramic views In a gated community, 2 swimming pools: for adults and for children, beautiful garden areas to walk and an area for children to play. Very quiet and family area. Excellent location Guadalmina, near the Guadalmina Shopping Center: Carrefour supermarket, restaurants, shops, health center, bank, many offices and all kinds of services, 5 minutes by car from Puerto Banús, several International Schools less than 10 minutes by car and 2 minutes walk to Colegio San José, several International Golf courses less than 10 minutes by car and 2 minutes walk to Real Club de Golf Guadalmina. Beach 10 minutes walk, 2 minutes by car. Ideal for people who want to get around without having to take the car. Just 50 minutes from Malaga International Airport Payment year in advance