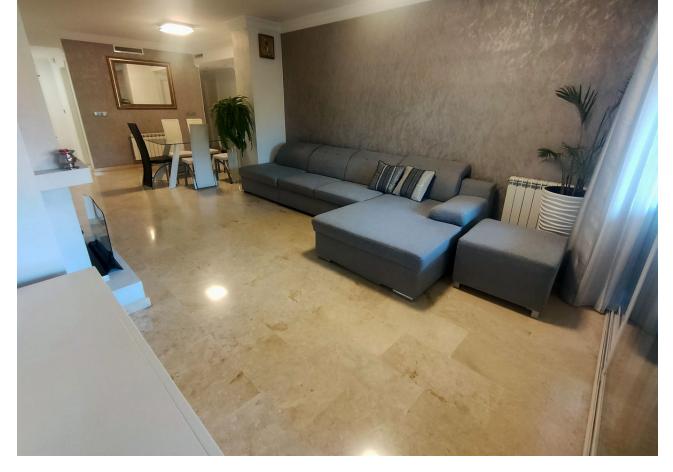

## Long Term Rental - Apartment - Guadalmina Alta

2.750€ / Month

www.mibgroup.es +34 662 58 96 58 info@mibgroup.es

4

2

240 m2

Modern penthouse Guadalmina, Marbella Spectacular penthouse with 4 bedrooms + 2 bathrooms + large solarium with beautiful views of 50 m2 + three large private terraces of 30 m2, 20 m2 and 10 m2, ideal for families who want tranquility and enjoy the sun and good weather all year round. Marbella, in one of the most privileged areas: Guadalmina - Marbella, just 5 minutes from Puerto Banús The penthouse is distributed over 3 levels: Entry level: kitchen, separate laundry room, large living room with cozy fireplace, a large private covered terrace with butane gas barbecue, 2 large bedrooms and a modern bathroom with double sinks and large shower. Level 1 is the master bedroom with an en-suite bathroom and a private and covered terrace, another bedroom with another large open terrace, with an awning and plenty of space to enjoy the outdoors, and from this terrace you can access the upper level where the large solarium with sun all day and beautiful panoramic views In a gated community, 2 swimming pools: for adults and for children, beautiful garden areas to walk and an area for children to play. Very quiet and family area. Excellent location Guadalmina, near the Guadalmina Shopping Center: Carrefour supermarket, restaurants, shops, health center, bank, many offices and all kinds of services, 5 minutes by car from Puerto Banús, several International Schools less than 10 minutes by car and 2 minutes walk to Colegio San José, several International Golf courses less than 10 minutes by car and 2 minutes walk to Real Club de Golf Guadalmina. Beach 10 minutes walk, 2 minutes by car. Ideal for people who want to get around without having to take the car. Just 50 minutes from Malaga International Airport Payment year in advance