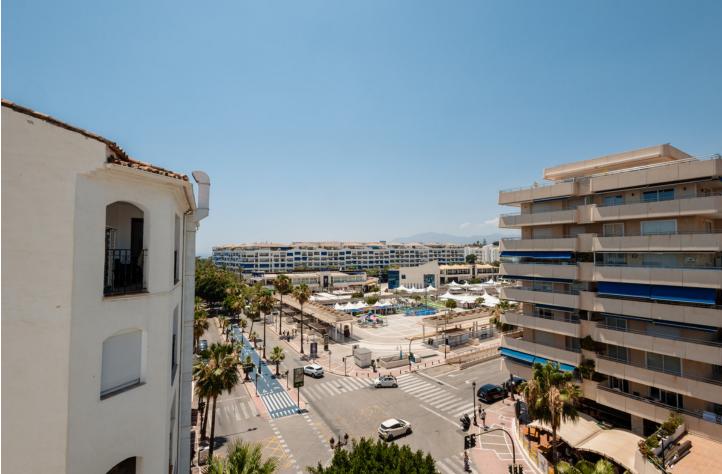

Long Term Rental - Apartment - Puerto Banús 1.950€ / Month

191 m2

www.mibgroup.es +34 662 58 96 58 info@mibgroup.es

Ref.-ID: MIBGR4888828

2

**Puerto Banús** 

Apartment

MONTHLY RENT FROM NOVEMBER TO MARCH: MONTH + ELECTRICITY + FINAL CLEANING. MINIMUM STAY OF ONE MONTH. WE DO NOT DO ANNUAL RENTALS Welcome to the most spectacular penthouse in Puerto Banús, located in the heart of Avenida Julio Iglesias, one of the most emblematic and exclusive places in the city. This impressive penthouse vacation apartment is ideal for those looking for a unique experience on the Costa del Sol and having the beach just a few meters from their accommodation. Just a few steps away you will find the most luxurious brands in the world, such as Gucci, Louis Vuitton and Versace, as well as the well-known Puerto Banús marina, where jet set yachts dock. In addition, there is a wide variety of first-rate restaurants and cocktail bars, such as Casa Blanca, perfect for enjoying Spanish tapas, Pizzeria Picasso, where you can try the best Italian food, Astral, ideal for having cocktails in a different environment, since the place has the shape of a boat or Tango Grill, specialized in Argentine meats. There are also plenty of other shopping options to find everything you need, including the El Corte Inglés shopping centre, just a few minutes' walk away, which has a supermarket inside. If what you want is to enjoy the beach, you are in luck. Just 350 meters away, you will find the beach of Puerto Banús and, if you walk a few more minutes, you will arrive at Playa Nueva Andalucía. If you are a golf lover, you are in luck. There are several golf courses nearby, such as the Real Club de Golf Las Brisas, Golf Club Aloha and Los Naranjos Golf Club. And if you feel like exploring other corners and experiencing something different, Marbella is only 5 minutes away by car. The penthouse has 191 m2 and offers impressive views of the sea, perfect for enjoying the most spectacular sunsets on the Costa del Sol. Inside you will find 2 bedrooms, 2 bathrooms, a living room, a dining room, a kitchen and a cozy terrace. The spacious, double-height living room has a beautiful fireplace, a dining room with space for 6 people and a second relaxation area where you can enjoy the immense Alboran Sea, as well as a smart TV. The kitchen with a modern touch has all the appliances and utensils you need for day to day, such as a ceramic hob, refrigerator, dishwasher, microwave, kettle, coffee maker, toaster, cutlery, crockery, glassware and kitchenware. The ensuite master bedroom has a comfortable double bed and a spacious bathroom where you will find the sink area, the toilet area and the shower area with a hydromassage bathtub and separate shower. In addition, it has its own private terrace. The en-suite guest bedroom has two single beds and a charming balcony overlooking the Antonio Banderas square. The bathroom is composed of a perfect bathtub to relax. Throughout the property you can find free internet/wifi, air conditioning, bed linen and towels for your comfort and better experience. The property has a decibel and crowd detector. For your safety, the property complies with all legal regulations. It has an alarm system inside, smoke detector, fire extinguisher and first aid kit. Currently the jacuzzi is not in operation. Finally, the property has a parking space so you can enjoy the city without worrying about parking. Do not miss the opportunity to stay in this incredible penthouse and experience the best of Puerto Banús. Book now and enjoy an unforgettable vacation on the Costa del Sol!