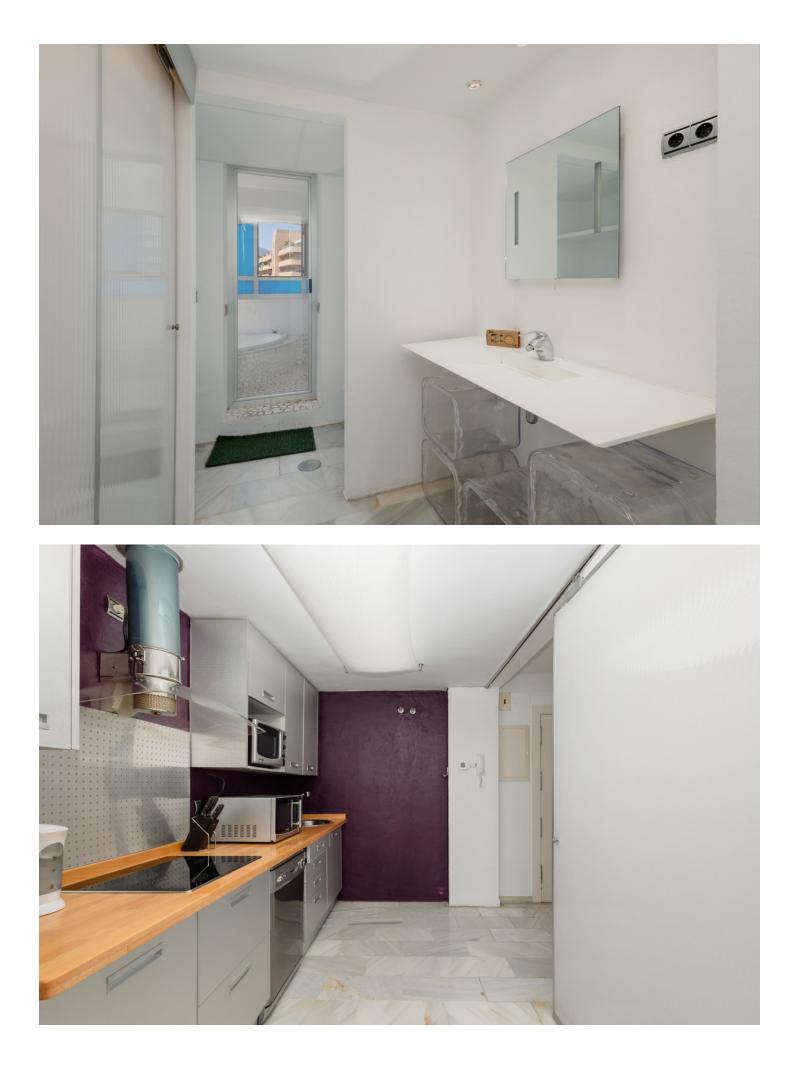

Long Term Rental - Apartment - Puerto Banús 1.950€ / Month

191 m2

www.mibgroup.es +34 662 58 96 58 info@mibgroup.es

Ref.-ID: MIBGR4888828

2

**Puerto Banús** 

Apartment

MONTHLY RENT FROM NOVEMBER TO MARCH: MONTH + ELECTRICITY + FINAL CLEANING. MINIMUM STAY OF ONE MONTH. WE DO NOT DO ANNUAL RENTALS Welcome to the most spectacular penthouse in Puerto Banús, located in the heart of Avenida Julio Iglesias, one of the most emblematic and exclusive places in the city. This impressive penthouse vacation apartment is ideal for those looking for a unique experience on the Costa del Sol and having the beach just a few meters from their accommodation. Just a few steps away you will find the most luxurious brands in the world, such as Gucci, Louis Vuitton and Versace, as well as the well-known Puerto Banús marina, where jet set yachts dock. In addition, there is a wide variety of first-rate restaurants and cocktail bars, such as Casa Blanca, perfect for enjoying Spanish tapas, Pizzeria Picasso, where you can try the best Italian food, Astral, ideal for having cocktails in a different environment, since the place has the shape of a boat or Tango Grill, specialized in Argentine meats. There are also plenty of other shopping options to find everything you need, including the El Corte Inglés shopping centre, just a few minutes' walk away, which has a supermarket inside. If what you want is to enjoy the beach, you are in luck. Just 350 meters away, you will find the beach of Puerto Banús and, if you walk a few more minutes, you will arrive at Playa Nueva Andalucía. If you are a golf lover, you are in luck. There are several golf courses nearby, such as the Real Club de Golf Las Brisas, Golf Club Aloha and Los Naranjos Golf Club. And if you feel like exploring other corners and experiencing something different, Marbella is only 5 minutes away by car. The penthouse has 191 m2 and offers impressive views of the sea, perfect for enjoying the most spectacular sunsets on the Costa del Sol. Inside you will find 2 bedrooms, 2 bathrooms, a living room, a dining room, a kitchen and a cozy terrace. The spacious, double-height living room has a beautiful fireplace, a dining room with space for 6 people and a second relaxation area where you can enjoy the immense Alboran Sea, as well as a smart TV. The kitchen with a modern touch has all the appliances and utensils you need for day to day, such as a ceramic hob, refrigerator, dishwasher, microwave, kettle, coffee maker, toaster, cutlery, crockery, glassware and kitchenware. The ensuite master bedroom has a comfortable double bed and a spacious bathroom where you will find the sink area, the toilet area and the shower area with a hydromassage bathtub and separate shower. In addition, it has its own private terrace. The en-suite guest bedroom has two single beds and a charming balcony overlooking the Antonio Banderas square. The bathroom is composed of a perfect bathtub to relax. Throughout the property you can find free internet/wifi, air conditioning, bed linen and towels for your comfort and better experience. The property has a decibel and crowd detector. For your safety, the property complies with all legal regulations. It has an alarm system inside, smoke detector, fire extinguisher and first aid kit. Currently the jacuzzi is not in operation. Finally, the property has a parking space so you can enjoy the city without worrying about parking. Do not miss the opportunity to stay in this incredible penthouse and experience the best of Puerto Banús. Book now and enjoy an unforgettable vacation on the Costa del Sol!