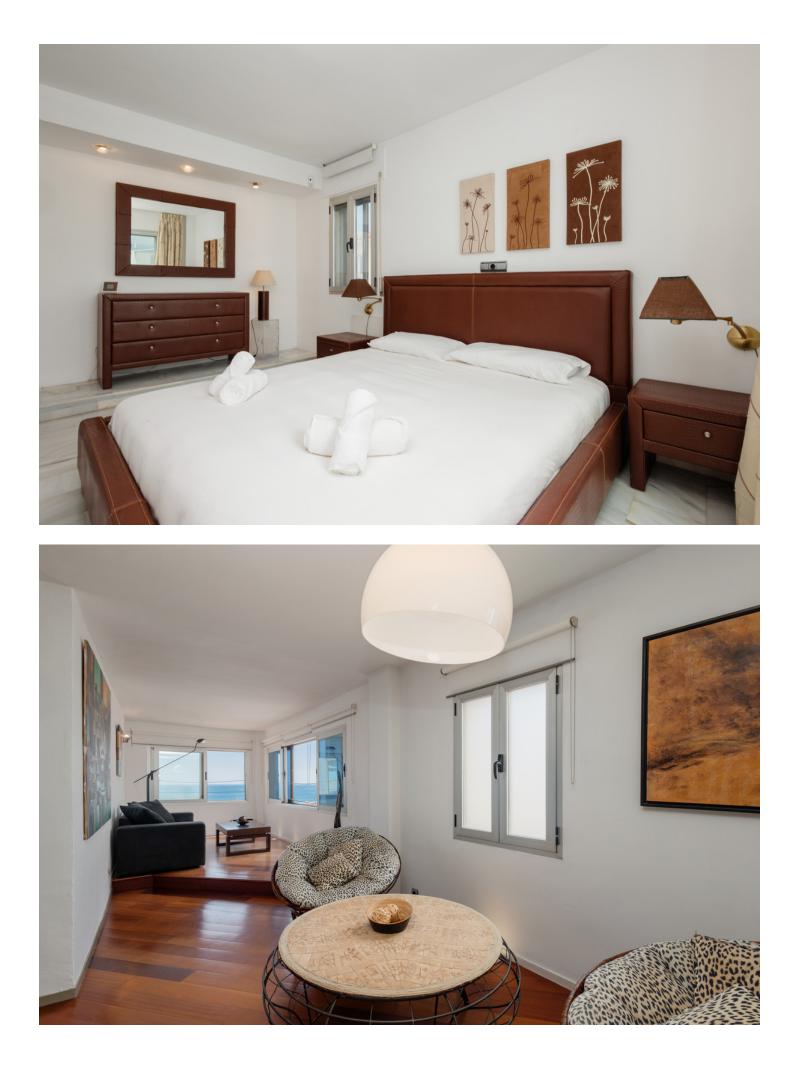

Long Term Rental - Apartment - Puerto Banús 1.950€ / Month

191 m2

www.mibgroup.es +34 662 58 96 58 info@mibgroup.es

Ref.-ID: MIBGR4888828

2

**Puerto Banús** 

Apartment

MONTHLY RENT FROM NOVEMBER TO MARCH: MONTH + ELECTRICITY + FINAL CLEANING. MINIMUM STAY OF ONE MONTH. WE DO NOT DO ANNUAL RENTALS Welcome to the most spectacular penthouse in Puerto Banús, located in the heart of Avenida Julio Iglesias, one of the most emblematic and exclusive places in the city. This impressive penthouse vacation apartment is ideal for those looking for a unique experience on the Costa del Sol and having the beach just a few meters from their accommodation. Just a few steps away you will find the most luxurious brands in the world, such as Gucci, Louis Vuitton and Versace, as well as the well-known Puerto Banús marina, where jet set yachts dock. In addition, there is a wide variety of first-rate restaurants and cocktail bars, such as Casa Blanca, perfect for enjoying Spanish tapas, Pizzeria Picasso, where you can try the best Italian food, Astral, ideal for having cocktails in a different environment, since the place has the shape of a boat or Tango Grill, specialized in Argentine meats. There are also plenty of other shopping options to find everything you need, including the El Corte Inglés shopping centre, just a few minutes' walk away, which has a supermarket inside. If what you want is to enjoy the beach, you are in luck. Just 350 meters away, you will find the beach of Puerto Banús and, if you walk a few more minutes, you will arrive at Playa Nueva Andalucía. If you are a golf lover, you are in luck. There are several golf courses nearby, such as the Real Club de Golf Las Brisas, Golf Club Aloha and Los Naranjos Golf Club. And if you feel like exploring other corners and experiencing something different, Marbella is only 5 minutes away by car. The penthouse has 191 m2 and offers impressive views of the sea, perfect for enjoying the most spectacular sunsets on the Costa del Sol. Inside you will find 2 bedrooms, 2 bathrooms, a living room, a dining room, a kitchen and a cozy terrace. The spacious, double-height living room has a beautiful fireplace, a dining room with space for 6 people and a second relaxation area where you can enjoy the immense Alboran Sea, as well as a smart TV. The kitchen with a modern touch has all the appliances and utensils you need for day to day, such as a ceramic hob, refrigerator, dishwasher, microwave, kettle, coffee maker, toaster, cutlery, crockery, glassware and kitchenware. The ensuite master bedroom has a comfortable double bed and a spacious bathroom where you will find the sink area, the toilet area and the shower area with a hydromassage bathtub and separate shower. In addition, it has its own private terrace. The en-suite guest bedroom has two single beds and a charming balcony overlooking the Antonio Banderas square. The bathroom is composed of a perfect bathtub to relax. Throughout the property you can find free internet/wifi, air conditioning, bed linen and towels for your comfort and better experience. The property has a decibel and crowd detector. For your safety, the property complies with all legal regulations. It has an alarm system inside, smoke detector, fire extinguisher and first aid kit. Currently the jacuzzi is not in operation. Finally, the property has a parking space so you can enjoy the city without worrying about parking. Do not miss the opportunity to stay in this incredible penthouse and experience the best of Puerto Banús. Book now and enjoy an unforgettable vacation on the Costa del Sol!