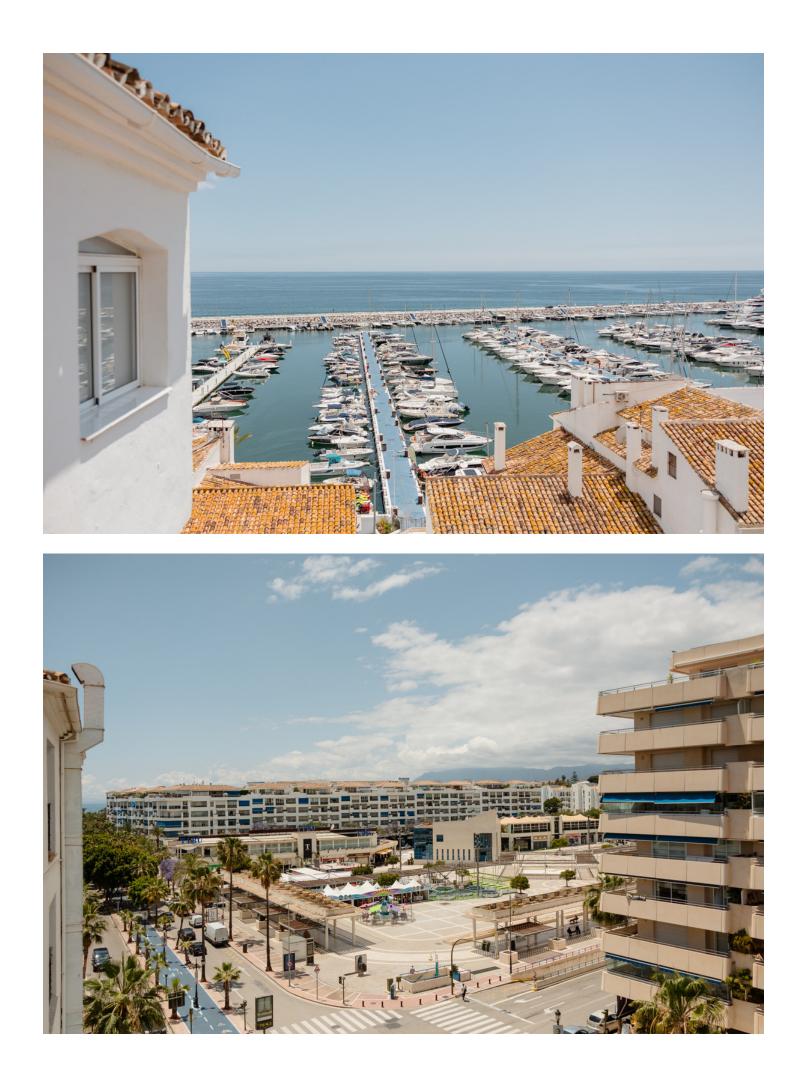

Long Term Rental - Apartment - Puerto Banús 1.950€ / Month

191 m2

www.mibgroup.es +34 662 58 96 58 info@mibgroup.es

Ref.-ID: MIBGR4888828

2

**Puerto Banús** 

Apartment

MONTHLY RENT FROM NOVEMBER TO MARCH: MONTH + ELECTRICITY + FINAL CLEANING. MINIMUM STAY OF ONE MONTH. WE DO NOT DO ANNUAL RENTALS Welcome to the most spectacular penthouse in Puerto Banús, located in the heart of Avenida Julio Iglesias, one of the most emblematic and exclusive places in the city. This impressive penthouse vacation apartment is ideal for those looking for a unique experience on the Costa del Sol and having the beach just a few meters from their accommodation. Just a few steps away you will find the most luxurious brands in the world, such as Gucci, Louis Vuitton and Versace, as well as the well-known Puerto Banús marina, where jet set yachts dock. In addition, there is a wide variety of first-rate restaurants and cocktail bars, such as Casa Blanca, perfect for enjoying Spanish tapas, Pizzeria Picasso, where you can try the best Italian food, Astral, ideal for having cocktails in a different environment, since the place has the shape of a boat or Tango Grill, specialized in Argentine meats. There are also plenty of other shopping options to find everything you need, including the El Corte Inglés shopping centre, just a few minutes' walk away, which has a supermarket inside. If what you want is to enjoy the beach, you are in luck. Just 350 meters away, you will find the beach of Puerto Banús and, if you walk a few more minutes, you will arrive at Playa Nueva Andalucía. If you are a golf lover, you are in luck. There are several golf courses nearby, such as the Real Club de Golf Las Brisas, Golf Club Aloha and Los Naranjos Golf Club. And if you feel like exploring other corners and experiencing something different, Marbella is only 5 minutes away by car. The penthouse has 191 m2 and offers impressive views of the sea, perfect for enjoying the most spectacular sunsets on the Costa del Sol. Inside you will find 2 bedrooms, 2 bathrooms, a living room, a dining room, a kitchen and a cozy terrace. The spacious, double-height living room has a beautiful fireplace, a dining room with space for 6 people and a second relaxation area where you can enjoy the immense Alboran Sea, as well as a smart TV. The kitchen with a modern touch has all the appliances and utensils you need for day to day, such as a ceramic hob, refrigerator, dishwasher, microwave, kettle, coffee maker, toaster, cutlery, crockery, glassware and kitchenware. The ensuite master bedroom has a comfortable double bed and a spacious bathroom where you will find the sink area, the toilet area and the shower area with a hydromassage bathtub and separate shower. In addition, it has its own private terrace. The en-suite guest bedroom has two single beds and a charming balcony overlooking the Antonio Banderas square. The bathroom is composed of a perfect bathtub to relax. Throughout the property you can find free internet/wifi, air conditioning, bed linen and towels for your comfort and better experience. The property has a decibel and crowd detector. For your safety, the property complies with all legal regulations. It has an alarm system inside, smoke detector, fire extinguisher and first aid kit. Currently the jacuzzi is not in operation. Finally, the property has a parking space so you can enjoy the city without worrying about parking. Do not miss the opportunity to stay in this incredible penthouse and experience the best of Puerto Banús. Book now and enjoy an unforgettable vacation on the Costa del Sol!