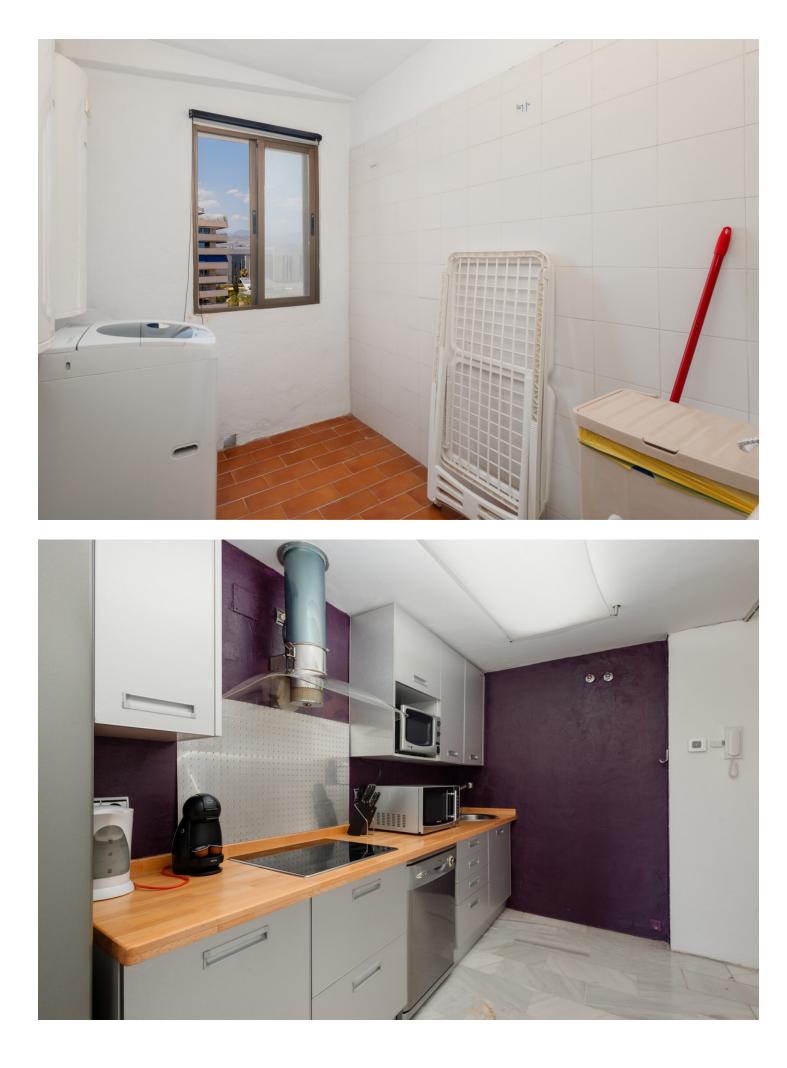

Long Term Rental - Apartment - Puerto Banús 1.950€ / Month

191 m2

www.mibgroup.es +34 662 58 96 58 info@mibgroup.es

Ref.-ID: MIBGR4888828

2

**Puerto Banús** 

Apartment

MONTHLY RENT FROM NOVEMBER TO MARCH: MONTH + ELECTRICITY + FINAL CLEANING. MINIMUM STAY OF ONE MONTH. WE DO NOT DO ANNUAL RENTALS Welcome to the most spectacular penthouse in Puerto Banús, located in the heart of Avenida Julio Iglesias, one of the most emblematic and exclusive places in the city. This impressive penthouse vacation apartment is ideal for those looking for a unique experience on the Costa del Sol and having the beach just a few meters from their accommodation. Just a few steps away you will find the most luxurious brands in the world, such as Gucci, Louis Vuitton and Versace, as well as the well-known Puerto Banús marina, where jet set yachts dock. In addition, there is a wide variety of first-rate restaurants and cocktail bars, such as Casa Blanca, perfect for enjoying Spanish tapas, Pizzeria Picasso, where you can try the best Italian food, Astral, ideal for having cocktails in a different environment, since the place has the shape of a boat or Tango Grill, specialized in Argentine meats. There are also plenty of other shopping options to find everything you need, including the El Corte Inglés shopping centre, just a few minutes' walk away, which has a supermarket inside. If what you want is to enjoy the beach, you are in luck. Just 350 meters away, you will find the beach of Puerto Banús and, if you walk a few more minutes, you will arrive at Playa Nueva Andalucía. If you are a golf lover, you are in luck. There are several golf courses nearby, such as the Real Club de Golf Las Brisas, Golf Club Aloha and Los Naranjos Golf Club. And if you feel like exploring other corners and experiencing something different, Marbella is only 5 minutes away by car. The penthouse has 191 m2 and offers impressive views of the sea, perfect for enjoying the most spectacular sunsets on the Costa del Sol. Inside you will find 2 bedrooms, 2 bathrooms, a living room, a dining room, a kitchen and a cozy terrace. The spacious, double-height living room has a beautiful fireplace, a dining room with space for 6 people and a second relaxation area where you can enjoy the immense Alboran Sea, as well as a smart TV. The kitchen with a modern touch has all the appliances and utensils you need for day to day, such as a ceramic hob, refrigerator, dishwasher, microwave, kettle, coffee maker, toaster, cutlery, crockery, glassware and kitchenware. The ensuite master bedroom has a comfortable double bed and a spacious bathroom where you will find the sink area, the toilet area and the shower area with a hydromassage bathtub and separate shower. In addition, it has its own private terrace. The en-suite guest bedroom has two single beds and a charming balcony overlooking the Antonio Banderas square. The bathroom is composed of a perfect bathtub to relax. Throughout the property you can find free internet/wifi, air conditioning, bed linen and towels for your comfort and better experience. The property has a decibel and crowd detector. For your safety, the property complies with all legal regulations. It has an alarm system inside, smoke detector, fire extinguisher and first aid kit. Currently the jacuzzi is not in operation. Finally, the property has a parking space so you can enjoy the city without worrying about parking. Do not miss the opportunity to stay in this incredible penthouse and experience the best of Puerto Banús. Book now and enjoy an unforgettable vacation on the Costa del Sol!