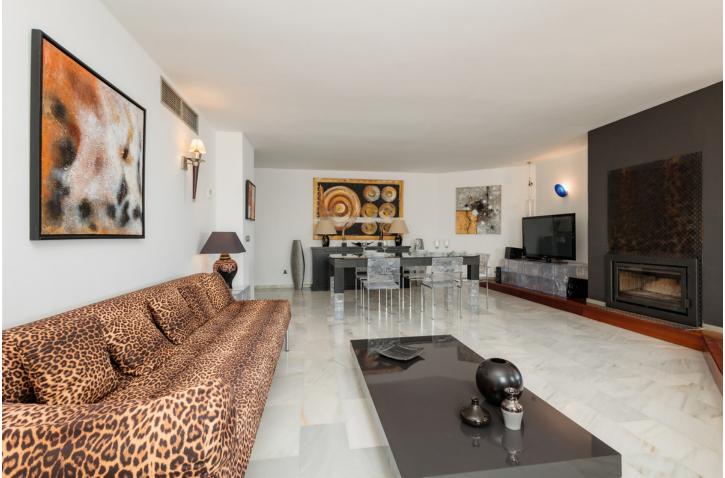

Long Term Rental - Apartment - Puerto Banús 1.950€ / Month

191 m2

www.mibgroup.es +34 662 58 96 58 info@mibgroup.es

Ref.-ID: MIBGR4888828

2

**Puerto Banús** 

Apartment

MONTHLY RENT FROM NOVEMBER TO MARCH: MONTH + ELECTRICITY + FINAL CLEANING. MINIMUM STAY OF ONE MONTH. WE DO NOT DO ANNUAL RENTALS Welcome to the most spectacular penthouse in Puerto Banús, located in the heart of Avenida Julio Iglesias, one of the most emblematic and exclusive places in the city. This impressive penthouse vacation apartment is ideal for those looking for a unique experience on the Costa del Sol and having the beach just a few meters from their accommodation. Just a few steps away you will find the most luxurious brands in the world, such as Gucci, Louis Vuitton and Versace, as well as the well-known Puerto Banús marina, where jet set yachts dock. In addition, there is a wide variety of first-rate restaurants and cocktail bars, such as Casa Blanca, perfect for enjoying Spanish tapas, Pizzeria Picasso, where you can try the best Italian food, Astral, ideal for having cocktails in a different environment, since the place has the shape of a boat or Tango Grill, specialized in Argentine meats. There are also plenty of other shopping options to find everything you need, including the El Corte Inglés shopping centre, just a few minutes' walk away, which has a supermarket inside. If what you want is to enjoy the beach, you are in luck. Just 350 meters away, you will find the beach of Puerto Banús and, if you walk a few more minutes, you will arrive at Playa Nueva Andalucía. If you are a golf lover, you are in luck. There are several golf courses nearby, such as the Real Club de Golf Las Brisas, Golf Club Aloha and Los Naranjos Golf Club. And if you feel like exploring other corners and experiencing something different, Marbella is only 5 minutes away by car. The penthouse has 191 m2 and offers impressive views of the sea, perfect for enjoying the most spectacular sunsets on the Costa del Sol. Inside you will find 2 bedrooms, 2 bathrooms, a living room, a dining room, a kitchen and a cozy terrace. The spacious, double-height living room has a beautiful fireplace, a dining room with space for 6 people and a second relaxation area where you can enjoy the immense Alboran Sea, as well as a smart TV. The kitchen with a modern touch has all the appliances and utensils you need for day to day, such as a ceramic hob, refrigerator, dishwasher, microwave, kettle, coffee maker, toaster, cutlery, crockery, glassware and kitchenware. The ensuite master bedroom has a comfortable double bed and a spacious bathroom where you will find the sink area, the toilet area and the shower area with a hydromassage bathtub and separate shower. In addition, it has its own private terrace. The en-suite guest bedroom has two single beds and a charming balcony overlooking the Antonio Banderas square. The bathroom is composed of a perfect bathtub to relax. Throughout the property you can find free internet/wifi, air conditioning, bed linen and towels for your comfort and better experience. The property has a decibel and crowd detector. For your safety, the property complies with all legal regulations. It has an alarm system inside, smoke detector, fire extinguisher and first aid kit. Currently the jacuzzi is not in operation. Finally, the property has a parking space so you can enjoy the city without worrying about parking. Do not miss the opportunity to stay in this incredible penthouse and experience the best of Puerto Banús. Book now and enjoy an unforgettable vacation on the Costa del Sol!