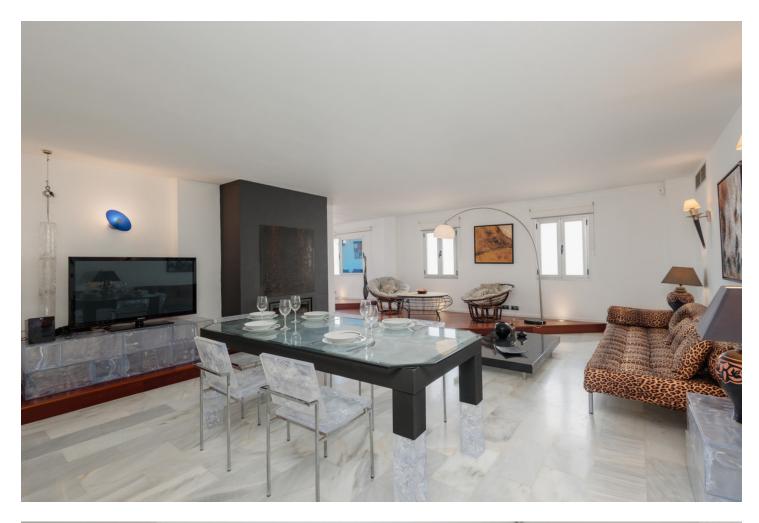

Long Term Rental - Apartment - Puerto Banús 1.950€ / Month

191 m2

www.mibgroup.es +34 662 58 96 58 info@mibgroup.es

Ref.-ID: MIBGR4888828

2

**Puerto Banús** 

Apartment

MONTHLY RENT FROM NOVEMBER TO MARCH: MONTH + ELECTRICITY + FINAL CLEANING. MINIMUM STAY OF ONE MONTH. WE DO NOT DO ANNUAL RENTALS Welcome to the most spectacular penthouse in Puerto Banús, located in the heart of Avenida Julio Iglesias, one of the most emblematic and exclusive places in the city. This impressive penthouse vacation apartment is ideal for those looking for a unique experience on the Costa del Sol and having the beach just a few meters from their accommodation. Just a few steps away you will find the most luxurious brands in the world, such as Gucci, Louis Vuitton and Versace, as well as the well-known Puerto Banús marina, where jet set yachts dock. In addition, there is a wide variety of first-rate restaurants and cocktail bars, such as Casa Blanca, perfect for enjoying Spanish tapas, Pizzeria Picasso, where you can try the best Italian food, Astral, ideal for having cocktails in a different environment, since the place has the shape of a boat or Tango Grill, specialized in Argentine meats. There are also plenty of other shopping options to find everything you need, including the El Corte Inglés shopping centre, just a few minutes' walk away, which has a supermarket inside. If what you want is to enjoy the beach, you are in luck. Just 350 meters away, you will find the beach of Puerto Banús and, if you walk a few more minutes, you will arrive at Playa Nueva Andalucía. If you are a golf lover, you are in luck. There are several golf courses nearby, such as the Real Club de Golf Las Brisas, Golf Club Aloha and Los Naranjos Golf Club. And if you feel like exploring other corners and experiencing something different, Marbella is only 5 minutes away by car. The penthouse has 191 m2 and offers impressive views of the sea, perfect for enjoying the most spectacular sunsets on the Costa del Sol. Inside you will find 2 bedrooms, 2 bathrooms, a living room, a dining room, a kitchen and a cozy terrace. The spacious, double-height living room has a beautiful fireplace, a dining room with space for 6 people and a second relaxation area where you can enjoy the immense Alboran Sea, as well as a smart TV. The kitchen with a modern touch has all the appliances and utensils you need for day to day, such as a ceramic hob, refrigerator, dishwasher, microwave, kettle, coffee maker, toaster, cutlery, crockery, glassware and kitchenware. The ensuite master bedroom has a comfortable double bed and a spacious bathroom where you will find the sink area, the toilet area and the shower area with a hydromassage bathtub and separate shower. In addition, it has its own private terrace. The en-suite guest bedroom has two single beds and a charming balcony overlooking the Antonio Banderas square. The bathroom is composed of a perfect bathtub to relax. Throughout the property you can find free internet/wifi, air conditioning, bed linen and towels for your comfort and better experience. The property has a decibel and crowd detector. For your safety, the property complies with all legal regulations. It has an alarm system inside, smoke detector, fire extinguisher and first aid kit. Currently the jacuzzi is not in operation. Finally, the property has a parking space so you can enjoy the city without worrying about parking. Do not miss the opportunity to stay in this incredible penthouse and experience the best of Puerto Banús. Book now and enjoy an unforgettable vacation on the Costa del Sol!

| Setting<br>Beachfront<br>Beachside<br>Close To Port<br>Close To Shops<br>Close To Sea<br>Close To Town<br>Close To Schools | Condition<br>Excellent       | Climate Control<br>Air Conditioning<br>Central Heating<br>Fireplace | Views<br>Sea<br>Port<br>Urban<br>Street |
|----------------------------------------------------------------------------------------------------------------------------|------------------------------|---------------------------------------------------------------------|-----------------------------------------|
| Features<br>Lift<br>Fitted Wardrobes<br>Near Transport<br>Private Terrace<br>Ensuite Bathroom                              | Furniture<br>Fully Furnished | Kitchen<br>Fully Fitted<br>Partially Fitted                         | Parking<br>Private                      |
| Category<br>Beachfront                                                                                                     |                              |                                                                     |                                         |