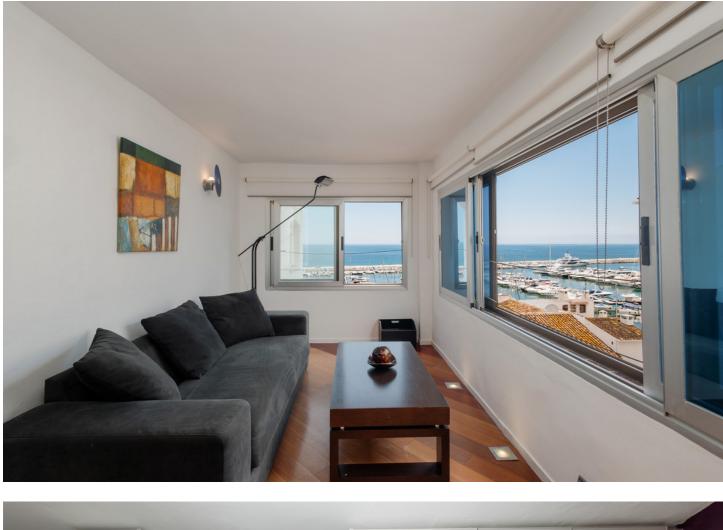

Long Term Rental - Apartment - Puerto Banús 1.950€ / Month

191 m2

www.mibgroup.es +34 662 58 96 58 info@mibgroup.es

Ref.-ID: MIBGR4888828

2

**Puerto Banús** 

Apartment

MONTHLY RENT FROM NOVEMBER TO MARCH: MONTH + ELECTRICITY + FINAL CLEANING. MINIMUM STAY OF ONE MONTH. WE DO NOT DO ANNUAL RENTALS Welcome to the most spectacular penthouse in Puerto Banús, located in the heart of Avenida Julio Iglesias, one of the most emblematic and exclusive places in the city. This impressive penthouse vacation apartment is ideal for those looking for a unique experience on the Costa del Sol and having the beach just a few meters from their accommodation. Just a few steps away you will find the most luxurious brands in the world, such as Gucci, Louis Vuitton and Versace, as well as the well-known Puerto Banús marina, where jet set yachts dock. In addition, there is a wide variety of first-rate restaurants and cocktail bars, such as Casa Blanca, perfect for enjoying Spanish tapas, Pizzeria Picasso, where you can try the best Italian food, Astral, ideal for having cocktails in a different environment, since the place has the shape of a boat or Tango Grill, specialized in Argentine meats. There are also plenty of other shopping options to find everything you need, including the El Corte Inglés shopping centre, just a few minutes' walk away, which has a supermarket inside. If what you want is to enjoy the beach, you are in luck. Just 350 meters away, you will find the beach of Puerto Banús and, if you walk a few more minutes, you will arrive at Playa Nueva Andalucía. If you are a golf lover, you are in luck. There are several golf courses nearby, such as the Real Club de Golf Las Brisas, Golf Club Aloha and Los Naranjos Golf Club. And if you feel like exploring other corners and experiencing something different, Marbella is only 5 minutes away by car. The penthouse has 191 m2 and offers impressive views of the sea, perfect for enjoying the most spectacular sunsets on the Costa del Sol. Inside you will find 2 bedrooms, 2 bathrooms, a living room, a dining room, a kitchen and a cozy terrace. The spacious, double-height living room has a beautiful fireplace, a dining room with space for 6 people and a second relaxation area where you can enjoy the immense Alboran Sea, as well as a smart TV. The kitchen with a modern touch has all the appliances and utensils you need for day to day, such as a ceramic hob, refrigerator, dishwasher, microwave, kettle, coffee maker, toaster, cutlery, crockery, glassware and kitchenware. The ensuite master bedroom has a comfortable double bed and a spacious bathroom where you will find the sink area, the toilet area and the shower area with a hydromassage bathtub and separate shower. In addition, it has its own private terrace. The en-suite guest bedroom has two single beds and a charming balcony overlooking the Antonio Banderas square. The bathroom is composed of a perfect bathtub to relax. Throughout the property you can find free internet/wifi, air conditioning, bed linen and towels for your comfort and better experience. The property has a decibel and crowd detector. For your safety, the property complies with all legal regulations. It has an alarm system inside, smoke detector, fire extinguisher and first aid kit. Currently the jacuzzi is not in operation. Finally, the property has a parking space so you can enjoy the city without worrying about parking. Do not miss the opportunity to stay in this incredible penthouse and experience the best of Puerto Banús. Book now and enjoy an unforgettable vacation on the Costa del Sol!