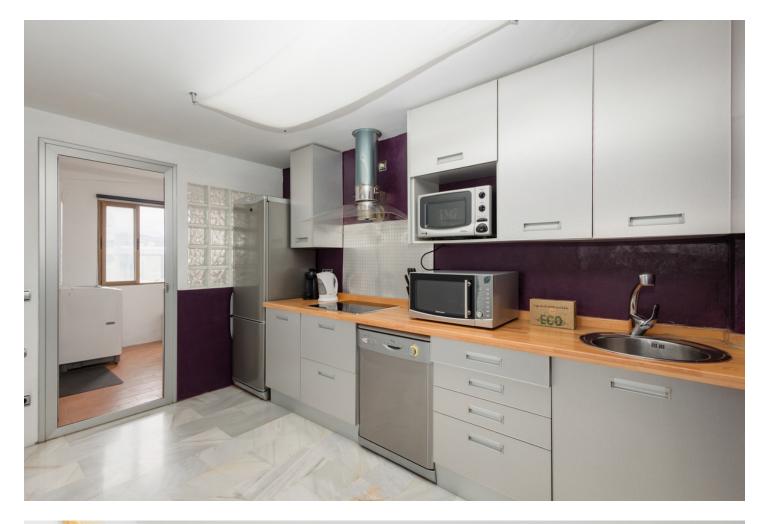

Long Term Rental - Apartment - Puerto Banús 1.950€ / Month

191 m2

www.mibgroup.es +34 662 58 96 58 info@mibgroup.es

Ref.-ID: MIBGR4888828

2

**Puerto Banús** 

Apartment

MONTHLY RENT FROM NOVEMBER TO MARCH: MONTH + ELECTRICITY + FINAL CLEANING. MINIMUM STAY OF ONE MONTH. WE DO NOT DO ANNUAL RENTALS Welcome to the most spectacular penthouse in Puerto Banús, located in the heart of Avenida Julio Iglesias, one of the most emblematic and exclusive places in the city. This impressive penthouse vacation apartment is ideal for those looking for a unique experience on the Costa del Sol and having the beach just a few meters from their accommodation. Just a few steps away you will find the most luxurious brands in the world, such as Gucci, Louis Vuitton and Versace, as well as the well-known Puerto Banús marina, where jet set yachts dock. In addition, there is a wide variety of first-rate restaurants and cocktail bars, such as Casa Blanca, perfect for enjoying Spanish tapas, Pizzeria Picasso, where you can try the best Italian food, Astral, ideal for having cocktails in a different environment, since the place has the shape of a boat or Tango Grill, specialized in Argentine meats. There are also plenty of other shopping options to find everything you need, including the El Corte Inglés shopping centre, just a few minutes' walk away, which has a supermarket inside. If what you want is to enjoy the beach, you are in luck. Just 350 meters away, you will find the beach of Puerto Banús and, if you walk a few more minutes, you will arrive at Playa Nueva Andalucía. If you are a golf lover, you are in luck. There are several golf courses nearby, such as the Real Club de Golf Las Brisas, Golf Club Aloha and Los Naranjos Golf Club. And if you feel like exploring other corners and experiencing something different, Marbella is only 5 minutes away by car. The penthouse has 191 m2 and offers impressive views of the sea, perfect for enjoying the most spectacular sunsets on the Costa del Sol. Inside you will find 2 bedrooms, 2 bathrooms, a living room, a dining room, a kitchen and a cozy terrace. The spacious, double-height living room has a beautiful fireplace, a dining room with space for 6 people and a second relaxation area where you can enjoy the immense Alboran Sea, as well as a smart TV. The kitchen with a modern touch has all the appliances and utensils you need for day to day, such as a ceramic hob, refrigerator, dishwasher, microwave, kettle, coffee maker, toaster, cutlery, crockery, glassware and kitchenware. The ensuite master bedroom has a comfortable double bed and a spacious bathroom where you will find the sink area, the toilet area and the shower area with a hydromassage bathtub and separate shower. In addition, it has its own private terrace. The en-suite guest bedroom has two single beds and a charming balcony overlooking the Antonio Banderas square. The bathroom is composed of a perfect bathtub to relax. Throughout the property you can find free internet/wifi, air conditioning, bed linen and towels for your comfort and better experience. The property has a decibel and crowd detector. For your safety, the property complies with all legal regulations. It has an alarm system inside, smoke detector, fire extinguisher and first aid kit. Currently the jacuzzi is not in operation. Finally, the property has a parking space so you can enjoy the city without worrying about parking. Do not miss the opportunity to stay in this incredible penthouse and experience the best of Puerto Banús. Book now and enjoy an unforgettable vacation on the Costa del Sol!