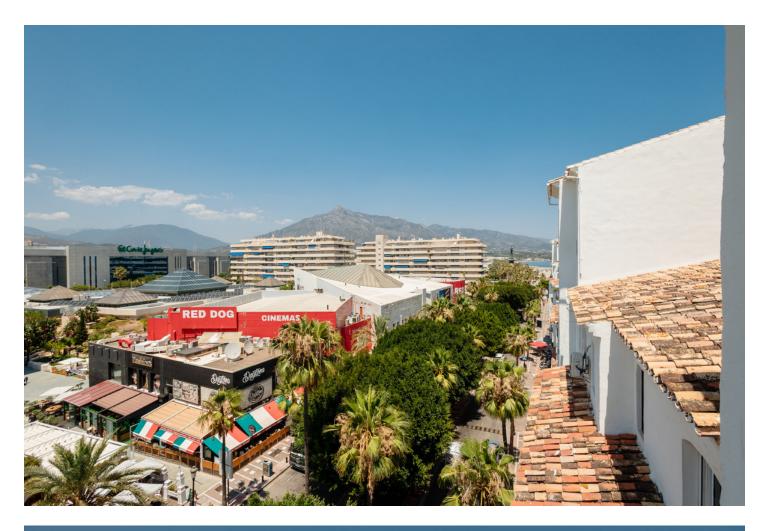

Long Term Rental - Apartment - Puerto Banús 1.950€ / Month

191 m2

www.mibgroup.es +34 662 58 96 58 info@mibgroup.es

Ref.-ID: MIBGR4888828

2

**Puerto Banús** 

Apartment

MONTHLY RENT FROM NOVEMBER TO MARCH: MONTH + ELECTRICITY + FINAL CLEANING. MINIMUM STAY OF ONE MONTH. WE DO NOT DO ANNUAL RENTALS Welcome to the most spectacular penthouse in Puerto Banús, located in the heart of Avenida Julio Iglesias, one of the most emblematic and exclusive places in the city. This impressive penthouse vacation apartment is ideal for those looking for a unique experience on the Costa del Sol and having the beach just a few meters from their accommodation. Just a few steps away you will find the most luxurious brands in the world, such as Gucci, Louis Vuitton and Versace, as well as the well-known Puerto Banús marina, where jet set yachts dock. In addition, there is a wide variety of first-rate restaurants and cocktail bars, such as Casa Blanca, perfect for enjoying Spanish tapas, Pizzeria Picasso, where you can try the best Italian food, Astral, ideal for having cocktails in a different environment, since the place has the shape of a boat or Tango Grill, specialized in Argentine meats. There are also plenty of other shopping options to find everything you need, including the El Corte Inglés shopping centre, just a few minutes' walk away, which has a supermarket inside. If what you want is to enjoy the beach, you are in luck. Just 350 meters away, you will find the beach of Puerto Banús and, if you walk a few more minutes, you will arrive at Playa Nueva Andalucía. If you are a golf lover, you are in luck. There are several golf courses nearby, such as the Real Club de Golf Las Brisas, Golf Club Aloha and Los Naranjos Golf Club. And if you feel like exploring other corners and experiencing something different, Marbella is only 5 minutes away by car. The penthouse has 191 m2 and offers impressive views of the sea, perfect for enjoying the most spectacular sunsets on the Costa del Sol. Inside you will find 2 bedrooms, 2 bathrooms, a living room, a dining room, a kitchen and a cozy terrace. The spacious, double-height living room has a beautiful fireplace, a dining room with space for 6 people and a second relaxation area where you can enjoy the immense Alboran Sea, as well as a smart TV. The kitchen with a modern touch has all the appliances and utensils you need for day to day, such as a ceramic hob, refrigerator, dishwasher, microwave, kettle, coffee maker, toaster, cutlery, crockery, glassware and kitchenware. The ensuite master bedroom has a comfortable double bed and a spacious bathroom where you will find the sink area, the toilet area and the shower area with a hydromassage bathtub and separate shower. In addition, it has its own private terrace. The en-suite guest bedroom has two single beds and a charming balcony overlooking the Antonio Banderas square. The bathroom is composed of a perfect bathtub to relax. Throughout the property you can find free internet/wifi, air conditioning, bed linen and towels for your comfort and better experience. The property has a decibel and crowd detector. For your safety, the property complies with all legal regulations. It has an alarm system inside, smoke detector, fire extinguisher and first aid kit. Currently the jacuzzi is not in operation. Finally, the property has a parking space so you can enjoy the city without worrying about parking. Do not miss the opportunity to stay in this incredible penthouse and experience the best of Puerto Banús. Book now and enjoy an unforgettable vacation on the Costa del Sol!