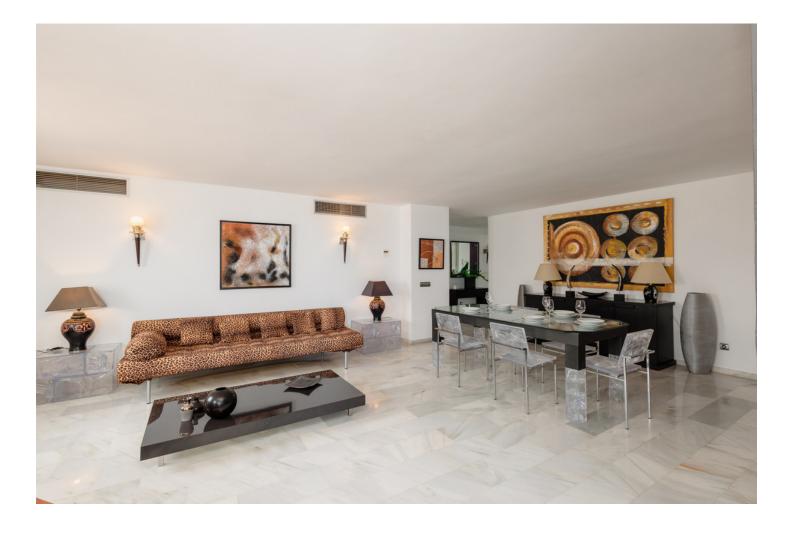

Long Term Rental - Apartment - Puerto Banús 1.950€ / Month

191 m2

www.mibgroup.es +34 662 58 96 58 info@mibgroup.es

Ref.-ID: MIBGR4888828

2

**Puerto Banús** 

Apartment

MONTHLY RENT FROM NOVEMBER TO MARCH: MONTH + ELECTRICITY + FINAL CLEANING. MINIMUM STAY OF ONE MONTH. WE DO NOT DO ANNUAL RENTALS Welcome to the most spectacular penthouse in Puerto Banús, located in the heart of Avenida Julio Iglesias, one of the most emblematic and exclusive places in the city. This impressive penthouse vacation apartment is ideal for those looking for a unique experience on the Costa del Sol and having the beach just a few meters from their accommodation. Just a few steps away you will find the most luxurious brands in the world, such as Gucci, Louis Vuitton and Versace, as well as the well-known Puerto Banús marina, where jet set yachts dock. In addition, there is a wide variety of first-rate restaurants and cocktail bars, such as Casa Blanca, perfect for enjoying Spanish tapas, Pizzeria Picasso, where you can try the best Italian food, Astral, ideal for having cocktails in a different environment, since the place has the shape of a boat or Tango Grill, specialized in Argentine meats. There are also plenty of other shopping options to find everything you need, including the El Corte Inglés shopping centre, just a few minutes' walk away, which has a supermarket inside. If what you want is to enjoy the beach, you are in luck. Just 350 meters away, you will find the beach of Puerto Banús and, if you walk a few more minutes, you will arrive at Playa Nueva Andalucía. If you are a golf lover, you are in luck. There are several golf courses nearby, such as the Real Club de Golf Las Brisas, Golf Club Aloha and Los Naranjos Golf Club. And if you feel like exploring other corners and experiencing something different, Marbella is only 5 minutes away by car. The penthouse has 191 m2 and offers impressive views of the sea, perfect for enjoying the most spectacular sunsets on the Costa del Sol. Inside you will find 2 bedrooms, 2 bathrooms, a living room, a dining room, a kitchen and a cozy terrace. The spacious, double-height living room has a beautiful fireplace, a dining room with space for 6 people and a second relaxation area where you can enjoy the immense Alboran Sea, as well as a smart TV. The kitchen with a modern touch has all the appliances and utensils you need for day to day, such as a ceramic hob, refrigerator, dishwasher, microwave, kettle, coffee maker, toaster, cutlery, crockery, glassware and kitchenware. The ensuite master bedroom has a comfortable double bed and a spacious bathroom where you will find the sink area, the toilet area and the shower area with a hydromassage bathtub and separate shower. In addition, it has its own private terrace. The en-suite guest bedroom has two single beds and a charming balcony overlooking the Antonio Banderas square. The bathroom is composed of a perfect bathtub to relax. Throughout the property you can find free internet/wifi, air conditioning, bed linen and towels for your comfort and better experience. The property has a decibel and crowd detector. For your safety, the property complies with all legal regulations. It has an alarm system inside, smoke detector, fire extinguisher and first aid kit. Currently the jacuzzi is not in operation. Finally, the property has a parking space so you can enjoy the city without worrying about parking. Do not miss the opportunity to stay in this incredible penthouse and experience the best of Puerto Banús. Book now and enjoy an unforgettable vacation on the Costa del Sol!