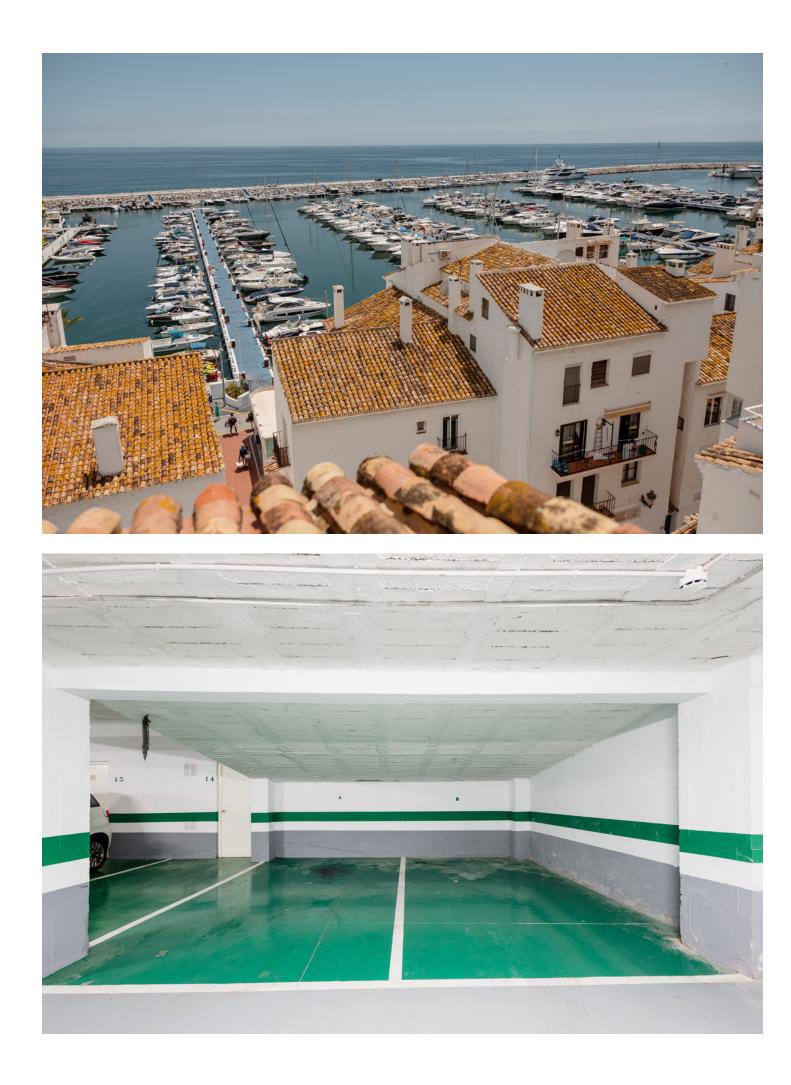

Long Term Rental - Apartment - Puerto Banús 1.950€ / Month

191 m2

www.mibgroup.es +34 662 58 96 58 info@mibgroup.es

Ref.-ID: MIBGR4888828

2

**Puerto Banús** 

Apartment

MONTHLY RENT FROM NOVEMBER TO MARCH: MONTH + ELECTRICITY + FINAL CLEANING. MINIMUM STAY OF ONE MONTH. WE DO NOT DO ANNUAL RENTALS Welcome to the most spectacular penthouse in Puerto Banús, located in the heart of Avenida Julio Iglesias, one of the most emblematic and exclusive places in the city. This impressive penthouse vacation apartment is ideal for those looking for a unique experience on the Costa del Sol and having the beach just a few meters from their accommodation. Just a few steps away you will find the most luxurious brands in the world, such as Gucci, Louis Vuitton and Versace, as well as the well-known Puerto Banús marina, where jet set yachts dock. In addition, there is a wide variety of first-rate restaurants and cocktail bars, such as Casa Blanca, perfect for enjoying Spanish tapas, Pizzeria Picasso, where you can try the best Italian food, Astral, ideal for having cocktails in a different environment, since the place has the shape of a boat or Tango Grill, specialized in Argentine meats. There are also plenty of other shopping options to find everything you need, including the El Corte Inglés shopping centre, just a few minutes' walk away, which has a supermarket inside. If what you want is to enjoy the beach, you are in luck. Just 350 meters away, you will find the beach of Puerto Banús and, if you walk a few more minutes, you will arrive at Playa Nueva Andalucía. If you are a golf lover, you are in luck. There are several golf courses nearby, such as the Real Club de Golf Las Brisas, Golf Club Aloha and Los Naranjos Golf Club. And if you feel like exploring other corners and experiencing something different, Marbella is only 5 minutes away by car. The penthouse has 191 m2 and offers impressive views of the sea, perfect for enjoying the most spectacular sunsets on the Costa del Sol. Inside you will find 2 bedrooms, 2 bathrooms, a living room, a dining room, a kitchen and a cozy terrace. The spacious, double-height living room has a beautiful fireplace, a dining room with space for 6 people and a second relaxation area where you can enjoy the immense Alboran Sea, as well as a smart TV. The kitchen with a modern touch has all the appliances and utensils you need for day to day, such as a ceramic hob, refrigerator, dishwasher, microwave, kettle, coffee maker, toaster, cutlery, crockery, glassware and kitchenware. The ensuite master bedroom has a comfortable double bed and a spacious bathroom where you will find the sink area, the toilet area and the shower area with a hydromassage bathtub and separate shower. In addition, it has its own private terrace. The en-suite guest bedroom has two single beds and a charming balcony overlooking the Antonio Banderas square. The bathroom is composed of a perfect bathtub to relax. Throughout the property you can find free internet/wifi, air conditioning, bed linen and towels for your comfort and better experience. The property has a decibel and crowd detector. For your safety, the property complies with all legal regulations. It has an alarm system inside, smoke detector, fire extinguisher and first aid kit. Currently the jacuzzi is not in operation. Finally, the property has a parking space so you can enjoy the city without worrying about parking. Do not miss the opportunity to stay in this incredible penthouse and experience the best of Puerto Banús. Book now and enjoy an unforgettable vacation on the Costa del Sol!