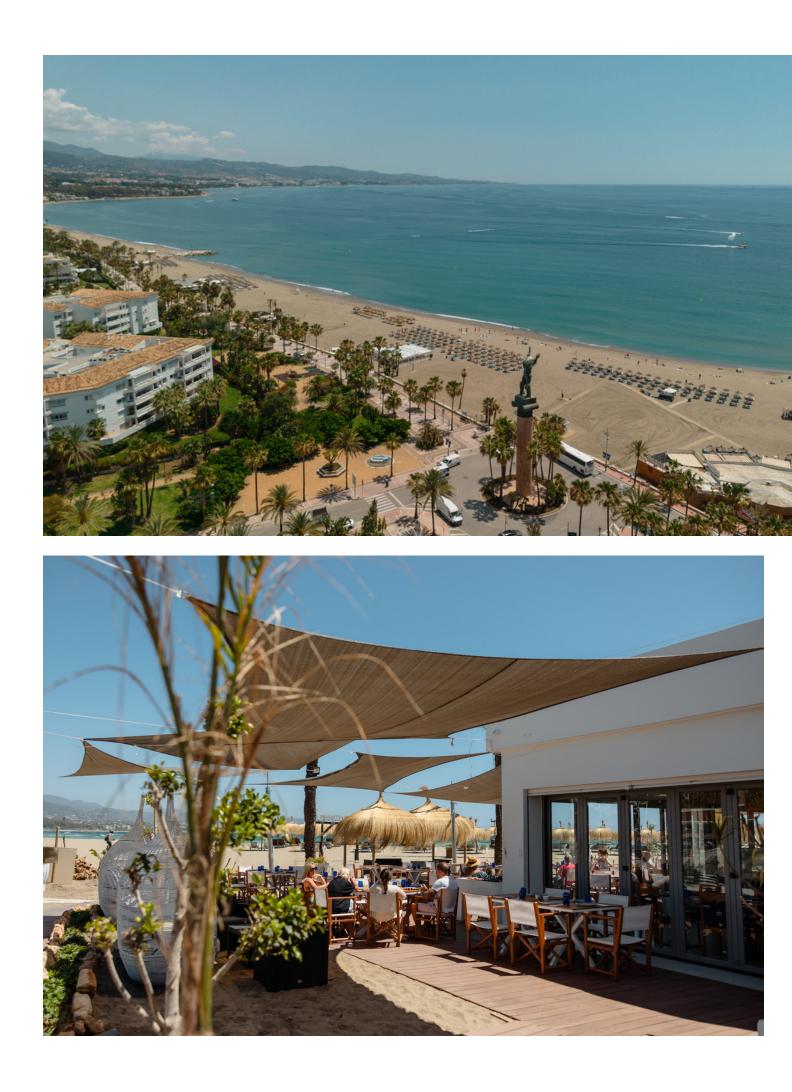

Long Term Rental - Apartment - Puerto Banús 1.950€ / Month

191 m2

www.mibgroup.es +34 662 58 96 58 info@mibgroup.es

Ref.-ID: MIBGR4888828

2

**Puerto Banús** 

Apartment

MONTHLY RENT FROM NOVEMBER TO MARCH: MONTH + ELECTRICITY + FINAL CLEANING. MINIMUM STAY OF ONE MONTH. WE DO NOT DO ANNUAL RENTALS Welcome to the most spectacular penthouse in Puerto Banús, located in the heart of Avenida Julio Iglesias, one of the most emblematic and exclusive places in the city. This impressive penthouse vacation apartment is ideal for those looking for a unique experience on the Costa del Sol and having the beach just a few meters from their accommodation. Just a few steps away you will find the most luxurious brands in the world, such as Gucci, Louis Vuitton and Versace, as well as the well-known Puerto Banús marina, where jet set yachts dock. In addition, there is a wide variety of first-rate restaurants and cocktail bars, such as Casa Blanca, perfect for enjoying Spanish tapas, Pizzeria Picasso, where you can try the best Italian food, Astral, ideal for having cocktails in a different environment, since the place has the shape of a boat or Tango Grill, specialized in Argentine meats. There are also plenty of other shopping options to find everything you need, including the El Corte Inglés shopping centre, just a few minutes' walk away, which has a supermarket inside. If what you want is to enjoy the beach, you are in luck. Just 350 meters away, you will find the beach of Puerto Banús and, if you walk a few more minutes, you will arrive at Playa Nueva Andalucía. If you are a golf lover, you are in luck. There are several golf courses nearby, such as the Real Club de Golf Las Brisas, Golf Club Aloha and Los Naranjos Golf Club. And if you feel like exploring other corners and experiencing something different, Marbella is only 5 minutes away by car. The penthouse has 191 m2 and offers impressive views of the sea, perfect for enjoying the most spectacular sunsets on the Costa del Sol. Inside you will find 2 bedrooms, 2 bathrooms, a living room, a dining room, a kitchen and a cozy terrace. The spacious, double-height living room has a beautiful fireplace, a dining room with space for 6 people and a second relaxation area where you can enjoy the immense Alboran Sea, as well as a smart TV. The kitchen with a modern touch has all the appliances and utensils you need for day to day, such as a ceramic hob, refrigerator, dishwasher, microwave, kettle, coffee maker, toaster, cutlery, crockery, glassware and kitchenware. The ensuite master bedroom has a comfortable double bed and a spacious bathroom where you will find the sink area, the toilet area and the shower area with a hydromassage bathtub and separate shower. In addition, it has its own private terrace. The en-suite guest bedroom has two single beds and a charming balcony overlooking the Antonio Banderas square. The bathroom is composed of a perfect bathtub to relax. Throughout the property you can find free internet/wifi, air conditioning, bed linen and towels for your comfort and better experience. The property has a decibel and crowd detector. For your safety, the property complies with all legal regulations. It has an alarm system inside, smoke detector, fire extinguisher and first aid kit. Currently the jacuzzi is not in operation. Finally, the property has a parking space so you can enjoy the city without worrying about parking. Do not miss the opportunity to stay in this incredible penthouse and experience the best of Puerto Banús. Book now and enjoy an unforgettable vacation on the Costa del Sol!