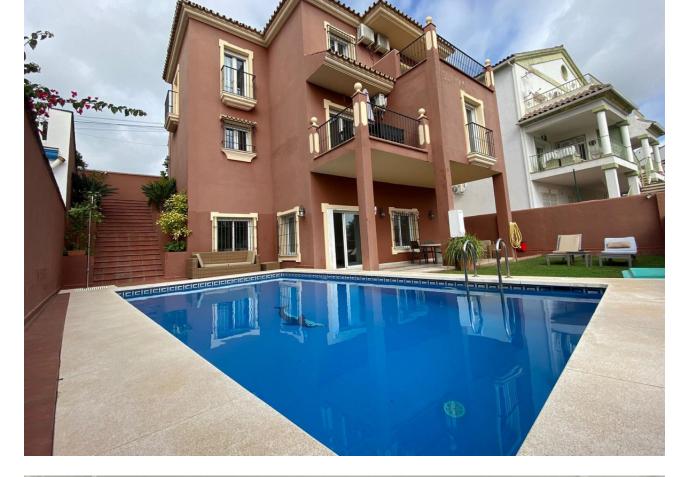

Nestled in the serene neighbourhood of El Gamonal, behind San Pedro de Alcantara town, this exquisite villa offers a blend of luxury and convenience. With 4 spacious bedrooms and 3 modern bathrooms, this property is a haven of comfort and style. The villa spans 226 square metres, built over 3 floors and set on a 344 square metre plot, providing ample space for family living and entertaining. The villa boasts a private pool and garden, perfect for leisurely afternoons under the Spanish sun. A peaceful setting, the villa is conveniently located near amenities, transport links, and is just a short distance from the sea, beach, golf courses, shops, town centre, port, and schools. Inside, the villa features 2 living rooms, one on the ground floor with sitting and dining areas and the other on the lower ground floor with access to the garden and swimming pool area. A fully fitted kitchen, a cosy fireplace, and elegant marble floors. With features such as an alarm system, security entrance, and double glazing. Various terraces including exterior dining and relaxation terraces, to the higher floors charming views of the surroundings, offering diverse spaces and environments. Modern conveniences are not overlooked, with air conditioning, internet, and Wi-Fi ensuring comfort and connectivity. The villa is in good condition, showcasing a blend of urban and garden views from its balconies and terraces. Additional features such as a barbeque area and fitted wardrobes further enhance the appeal of this remarkable property, making it an ideal choice for those seeking a family home in a prime location. A short drive to San Pedro town, amenities and the beaches. Childrens schools and golf courses are all closeby.