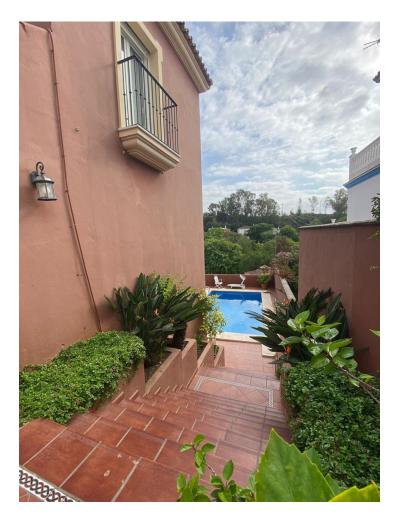

Nestled in the serene neighbourhood of El Gamonal, behind San Pedro de Alcantara town, this exquisite villa offers a blend of luxury and convenience. With 4 spacious bedrooms and 3 modern bathrooms, this property is a haven of comfort and style. The villa spans 226 square metres, built over 3 floors and set on a 344 square metre plot, providing ample space for family living and entertaining. The villa boasts a private pool and garden, perfect for leisurely afternoons under the Spanish sun. A peaceful setting, the villa is conveniently located near amenities, transport links, and is just a short distance from the sea, beach, golf courses, shops, town centre, port, and schools. Inside, the villa features 2 living rooms, one on the ground floor with sitting and dining areas and the other on the lower ground floor with access to the garden and swimming pool area. A fully fitted kitchen, a cosy fireplace, and elegant marble floors. With features such as an alarm system, security entrance, and double glazing. Various terraces including exterior dining and relaxation terraces, to the higher floors charming views of the surroundings, offering diverse spaces and environments. Modern conveniences are not overlooked, with air conditioning, internet, and Wi-Fi ensuring comfort and connectivity. The villa is in good condition, showcasing a blend of urban and garden views from its balconies and terraces. Additional features such as a barbeque area and fitted wardrobes further enhance the appeal of this remarkable property, making it an ideal choice for those seeking a family home in a prime location. A short drive to San Pedro town, amenities and the beaches. Childrens schools and golf courses are all closeby.