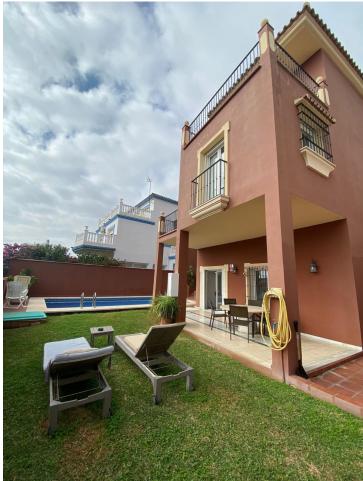

Nestled in the serene neighbourhood of El Gamonal, behind San Pedro de Alcantara town, this exquisite villa offers a blend of luxury and convenience. With 4 spacious bedrooms and 3 modern bathrooms, this property is a haven of comfort and style. The villa spans 226 square metres, built over 3 floors and set on a 344 square metre plot, providing ample space for family living and entertaining. The villa boasts a private pool and garden, perfect for leisurely afternoons under the Spanish sun. A peaceful setting, the villa is conveniently located near amenities, transport links, and is just a short distance from the sea, beach, golf courses, shops, town centre, port, and schools. Inside, the villa features 2 living rooms, one on the ground floor with sitting and dining areas and the other on the lower ground floor with access to the garden and swimming pool area. A fully fitted kitchen, a cosy fireplace, and elegant marble floors. With features such as an alarm system, security entrance, and double glazing. Various terraces including exterior dining and relaxation terraces, to the higher floors charming views of the surroundings, offering diverse spaces and environments. Modern conveniences are not overlooked, with air conditioning, internet, and Wi-Fi ensuring comfort and connectivity. The villa is in good condition, showcasing a blend of urban and garden views from its balconies and terraces. Additional features such as a barbeque area and fitted wardrobes further enhance the appeal of this remarkable property, making it an ideal choice for those seeking a family home in a prime location. A short drive to San Pedro town, amenities and the beaches. Childrens schools and golf courses are all closeby.