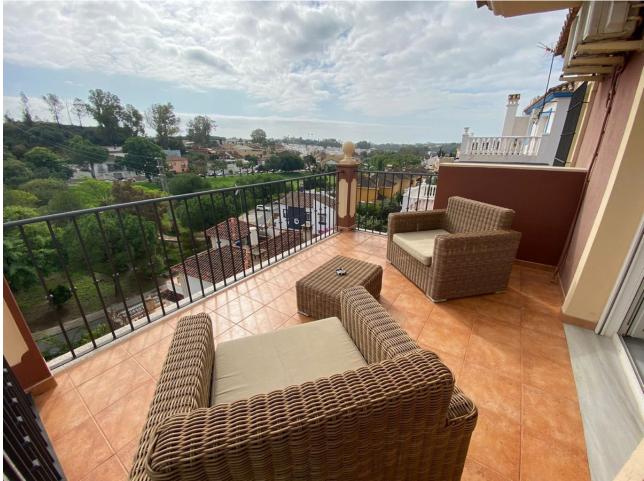

Nestled in the serene neighbourhood of El Gamonal, behind San Pedro de Alcantara town, this exquisite villa offers a blend of luxury and convenience. With 4 spacious bedrooms and 3 modern bathrooms, this property is a haven of comfort and style. The villa spans 226 square metres, built over 3 floors and set on a 344 square metre plot, providing ample space for family living and entertaining. The villa boasts a private pool and garden, perfect for leisurely afternoons under the Spanish sun. A peaceful setting, the villa is conveniently located near amenities, transport links, and is just a short distance from the sea, beach, golf courses, shops, town centre, port, and schools. Inside, the villa features 2 living rooms, one on the ground floor with sitting and dining areas and the other on the lower ground floor with access to the garden and swimming pool area. A fully fitted kitchen, a cosy fireplace, and elegant marble floors. With features such as an alarm system, security entrance, and double glazing. Various terraces including exterior dining and relaxation terraces, to the higher floors charming views of the surroundings, offering diverse spaces and environments. Modern conveniences are not overlooked, with air conditioning, internet, and Wi-Fi ensuring comfort and connectivity. The villa is in good condition, showcasing a blend of urban and garden views from its balconies and terraces. Additional features such as a barbeque area and fitted wardrobes further enhance the appeal of this remarkable property, making it an ideal choice for those seeking a family home in a prime location. A short drive to San Pedro town, amenities and the beaches. Childrens schools and golf courses are all closeby.