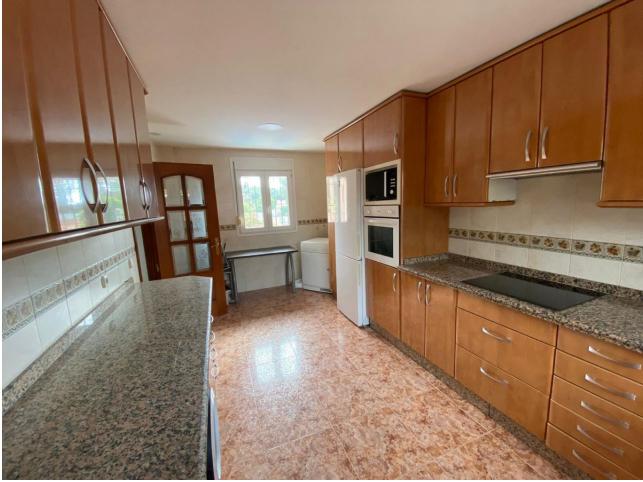

Nestled in the serene neighbourhood of El Gamonal, behind San Pedro de Alcantara town, this exquisite villa offers a blend of luxury and convenience. With 4 spacious bedrooms and 3 modern bathrooms, this property is a haven of comfort and style. The villa spans 226 square metres, built over 3 floors and set on a 344 square metre plot, providing ample space for family living and entertaining. The villa boasts a private pool and garden, perfect for leisurely afternoons under the Spanish sun. A peaceful setting, the villa is conveniently located near amenities, transport links, and is just a short distance from the sea, beach, golf courses, shops, town centre, port, and schools. Inside, the villa features 2 living rooms, one on the ground floor with sitting and dining areas and the other on the lower ground floor with access to the garden and swimming pool area. A fully fitted kitchen, a cosy fireplace, and elegant marble floors. With features such as an alarm system, security entrance, and double glazing. Various terraces including exterior dining and relaxation terraces, to the higher floors charming views of the surroundings, offering diverse spaces and environments. Modern conveniences are not overlooked, with air conditioning, internet, and Wi-Fi ensuring comfort and connectivity. The villa is in good condition, showcasing a blend of urban and garden views from its balconies and terraces. Additional features such as a barbeque area and fitted wardrobes further enhance the appeal of this remarkable property, making it an ideal choice for those seeking a family home in a prime location. A short drive to San Pedro town, amenities and the beaches. Childrens schools and golf courses are all closeby.