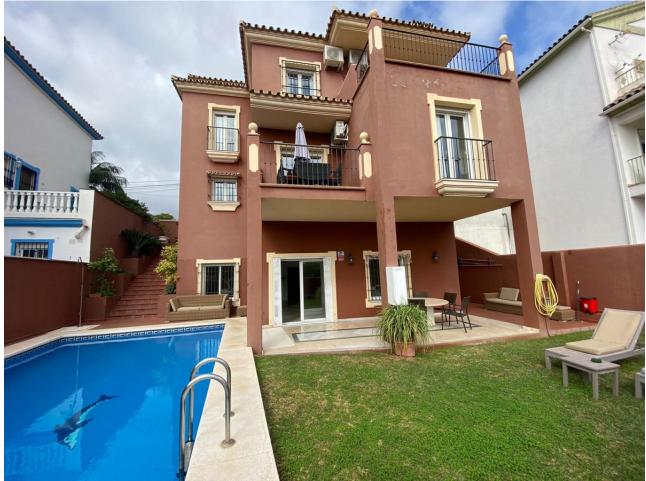

Nestled in the serene neighbourhood of El Gamonal, behind San Pedro de Alcantara town, this exquisite villa offers a blend of luxury and convenience. With 4 spacious bedrooms and 3 modern bathrooms, this property is a haven of comfort and style. The villa spans 226 square metres, built over 3 floors and set on a 344 square metre plot, providing ample space for family living and entertaining. The villa boasts a private pool and garden, perfect for leisurely afternoons under the Spanish sun. A peaceful setting, the villa is conveniently located near amenities, transport links, and is just a short distance from the sea, beach, golf courses, shops, town centre, port, and schools. Inside, the villa features 2 living rooms, one on the ground floor with sitting and dining areas and the other on the lower ground floor with access to the garden and swimming pool area. A fully fitted kitchen, a cosy fireplace, and elegant marble floors. With features such as an alarm system, security entrance, and double glazing. Various terraces including exterior dining and relaxation terraces, to the higher floors charming views of the surroundings, offering diverse spaces and environments. Modern conveniences are not overlooked, with air conditioning, internet, and Wi-Fi ensuring comfort and connectivity. The villa is in good condition, showcasing a blend of urban and garden views from its balconies and terraces. Additional features such as a barbeque area and fitted wardrobes further enhance the appeal of this remarkable property, making it an ideal choice for those seeking a family home in a prime location. A short drive to San Pedro town, amenities and the beaches. Childrens schools and golf courses are all closeby.