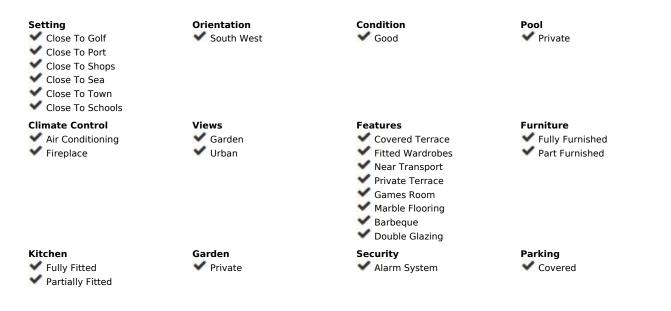

Nestled in the serene neighbourhood of El Gamonal, behind San Pedro de Alcantara town, this exquisite villa offers a blend of luxury and convenience. With 4 spacious bedrooms and 3 modern bathrooms, this property is a haven of comfort and style. The villa spans 226 square metres, built over 3 floors and set on a 344 square metre plot, providing ample space for family living and entertaining. The villa boasts a private pool and garden, perfect for leisurely afternoons under the Spanish sun. A peaceful setting, the villa is conveniently located near amenities, transport links, and is just a short distance from the sea, beach, golf courses, shops, town centre, port, and schools. Inside, the villa features 2 living rooms, one on the ground floor with sitting and dining areas and the other on the lower ground floor with access to the garden and swimming pool area. A fully fitted kitchen, a cosy fireplace, and elegant marble floors. With features such as an alarm system, security entrance, and double glazing. Various terraces including exterior dining and relaxation terraces, to the higher floors charming views of the surroundings, offering diverse spaces and environments. Modern conveniences are not overlooked, with air conditioning, internet, and Wi-Fi ensuring comfort and connectivity. The villa is in good condition, showcasing a blend of urban and garden views from its balconies and terraces. Additional features such as a barbeque area and fitted wardrobes further enhance the appeal of this remarkable property, making it an ideal choice for those seeking a family home in a prime location. A short drive to San Pedro town, amenities and the beaches. Childrens schools and golf courses are all closeby.