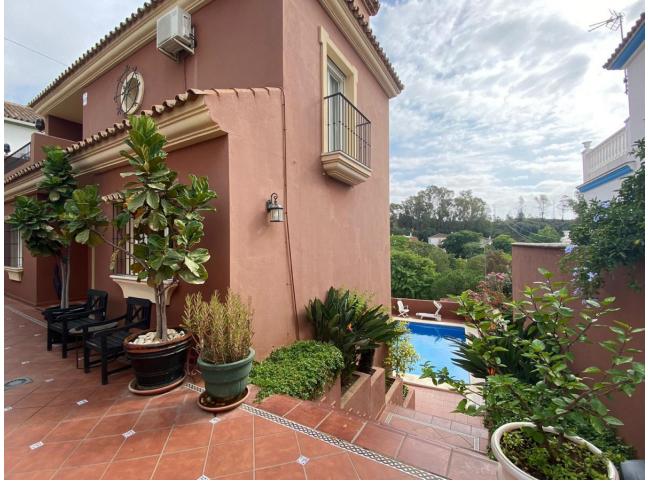

Nestled in the serene neighbourhood of El Gamonal, behind San Pedro de Alcantara town, this exquisite villa offers a blend of luxury and convenience. With 4 spacious bedrooms and 3 modern bathrooms, this property is a haven of comfort and style. The villa spans 226 square metres, built over 3 floors and set on a 344 square metre plot, providing ample space for family living and entertaining. The villa boasts a private pool and garden, perfect for leisurely afternoons under the Spanish sun. A peaceful setting, the villa is conveniently located near amenities, transport links, and is just a short distance from the sea, beach, golf courses, shops, town centre, port, and schools. Inside, the villa features 2 living rooms, one on the ground floor with sitting and dining areas and the other on the lower ground floor with access to the garden and swimming pool area. A fully fitted kitchen, a cosy fireplace, and elegant marble floors. With features such as an alarm system, security entrance, and double glazing. Various terraces including exterior dining and relaxation terraces, to the higher floors charming views of the surroundings, offering diverse spaces and environments. Modern conveniences are not overlooked, with air conditioning, internet, and Wi-Fi ensuring comfort and connectivity. The villa is in good condition, showcasing a blend of urban and garden views from its balconies and terraces. Additional features such as a barbeque area and fitted wardrobes further enhance the appeal of this remarkable property, making it an ideal choice for those seeking a family home in a prime location. A short drive to San Pedro town, amenities and the beaches. Childrens schools and golf courses are all closeby.