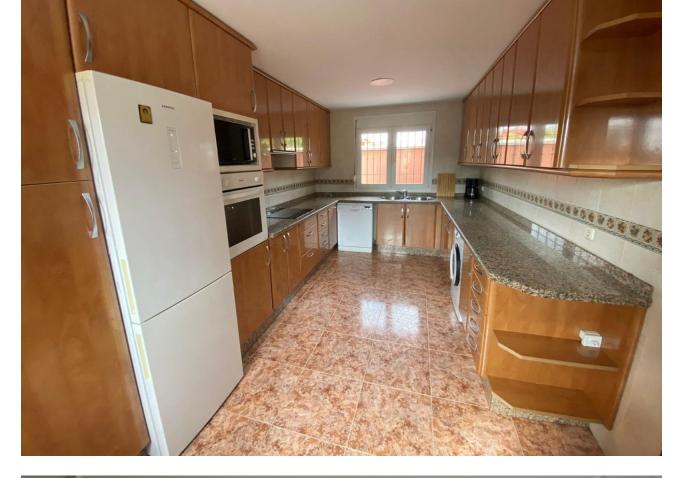

Nestled in the serene neighbourhood of El Gamonal, behind San Pedro de Alcantara town, this exquisite villa offers a blend of luxury and convenience. With 4 spacious bedrooms and 3 modern bathrooms, this property is a haven of comfort and style. The villa spans 226 square metres, built over 3 floors and set on a 344 square metre plot, providing ample space for family living and entertaining. The villa boasts a private pool and garden, perfect for leisurely afternoons under the Spanish sun. A peaceful setting, the villa is conveniently located near amenities, transport links, and is just a short distance from the sea, beach, golf courses, shops, town centre, port, and schools. Inside, the villa features 2 living rooms, one on the ground floor with sitting and dining areas and the other on the lower ground floor with access to the garden and swimming pool area. A fully fitted kitchen, a cosy fireplace, and elegant marble floors. With features such as an alarm system, security entrance, and double glazing. Various terraces including exterior dining and relaxation terraces, to the higher floors charming views of the surroundings, offering diverse spaces and environments. Modern conveniences are not overlooked, with air conditioning, internet, and Wi-Fi ensuring comfort and connectivity. The villa is in good condition, showcasing a blend of urban and garden views from its balconies and terraces. Additional features such as a barbeque area and fitted wardrobes further enhance the appeal of this remarkable property, making it an ideal choice for those seeking a family home in a prime location. A short drive to San Pedro town, amenities and the beaches. Childrens schools and golf courses are all closeby.