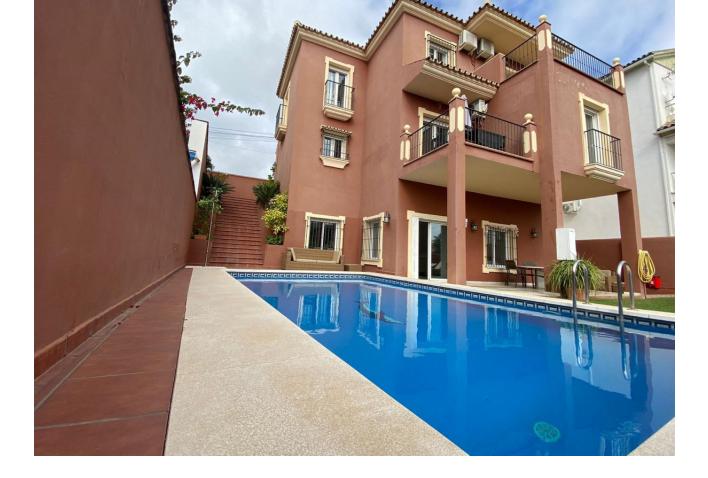

Nestled in the serene neighbourhood of El Gamonal, behind San Pedro de Alcantara town, this exquisite villa offers a blend of luxury and convenience. With 4 spacious bedrooms and 3 modern bathrooms, this property is a haven of comfort and style. The villa spans 226 square metres, built over 3 floors and set on a 344 square metre plot, providing ample space for family living and entertaining. The villa boasts a private pool and garden, perfect for leisurely afternoons under the Spanish sun. A peaceful setting, the villa is conveniently located near amenities, transport links, and is just a short distance from the sea, beach, golf courses, shops, town centre, port, and schools. Inside, the villa features 2 living rooms, one on the ground floor with sitting and dining areas and the other on the lower ground floor with access to the garden and swimming pool area. A fully fitted kitchen, a cosy fireplace, and elegant marble floors. With features such as an alarm system, security entrance, and double glazing. Various terraces including exterior dining and relaxation terraces, to the higher floors charming views of the surroundings, offering diverse spaces and environments. Modern conveniences are not overlooked, with air conditioning, internet, and Wi-Fi ensuring comfort and connectivity. The villa is in good condition, showcasing a blend of urban and garden views from its balconies and terraces. Additional features such as a barbeque area and fitted wardrobes further enhance the appeal of this remarkable property, making it an ideal choice for those seeking a family home in a prime location. A short drive to San Pedro town, amenities and the beaches. Childrens schools and golf courses are all closeby.