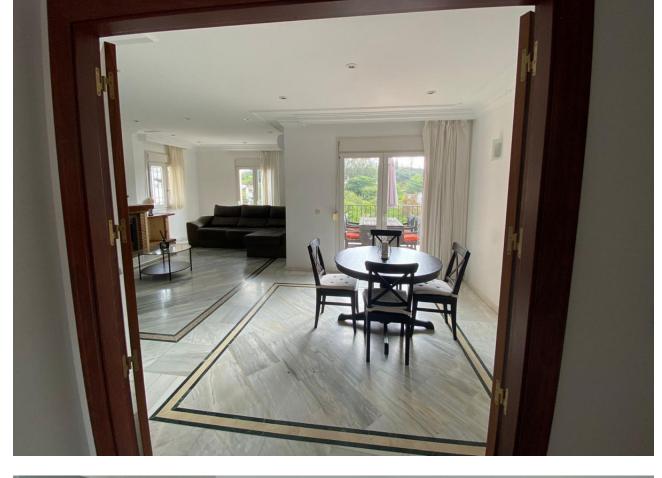

Nestled in the serene neighbourhood of El Gamonal, behind San Pedro de Alcantara town, this exquisite villa offers a blend of luxury and convenience. With 4 spacious bedrooms and 3 modern bathrooms, this property is a haven of comfort and style. The villa spans 226 square metres, built over 3 floors and set on a 344 square metre plot, providing ample space for family living and entertaining. The villa boasts a private pool and garden, perfect for leisurely afternoons under the Spanish sun. A peaceful setting, the villa is conveniently located near amenities, transport links, and is just a short distance from the sea, beach, golf courses, shops, town centre, port, and schools. Inside, the villa features 2 living rooms, one on the ground floor with sitting and dining areas and the other on the lower ground floor with access to the garden and swimming pool area. A fully fitted kitchen, a cosy fireplace, and elegant marble floors. With features such as an alarm system, security entrance, and double glazing. Various terraces including exterior dining and relaxation terraces, to the higher floors charming views of the surroundings, offering diverse spaces and environments. Modern conveniences are not overlooked, with air conditioning, internet, and Wi-Fi ensuring comfort and connectivity. The villa is in good condition, showcasing a blend of urban and garden views from its balconies and terraces. Additional features such as a barbeque area and fitted wardrobes further enhance the appeal of this remarkable property, making it an ideal choice for those seeking a family home in a prime location. A short drive to San Pedro town, amenities and the beaches. Childrens schools and golf courses are all closeby.