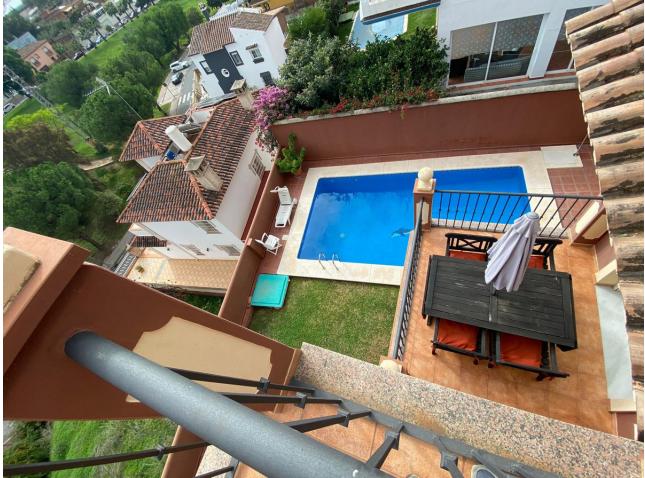

Nestled in the serene neighbourhood of El Gamonal, behind San Pedro de Alcantara town, this exquisite villa offers a blend of luxury and convenience. With 4 spacious bedrooms and 3 modern bathrooms, this property is a haven of comfort and style. The villa spans 226 square metres, built over 3 floors and set on a 344 square metre plot, providing ample space for family living and entertaining. The villa boasts a private pool and garden, perfect for leisurely afternoons under the Spanish sun. A peaceful setting, the villa is conveniently located near amenities, transport links, and is just a short distance from the sea, beach, golf courses, shops, town centre, port, and schools. Inside, the villa features 2 living rooms, one on the ground floor with sitting and dining areas and the other on the lower ground floor with access to the garden and swimming pool area. A fully fitted kitchen, a cosy fireplace, and elegant marble floors. With features such as an alarm system, security entrance, and double glazing. Various terraces including exterior dining and relaxation terraces, to the higher floors charming views of the surroundings, offering diverse spaces and environments. Modern conveniences are not overlooked, with air conditioning, internet, and Wi-Fi ensuring comfort and connectivity. The villa is in good condition, showcasing a blend of urban and garden views from its balconies and terraces. Additional features such as a barbeque area and fitted wardrobes further enhance the appeal of this remarkable property, making it an ideal choice for those seeking a family home in a prime location. A short drive to San Pedro town, amenities and the beaches. Childrens schools and golf courses are all closeby.