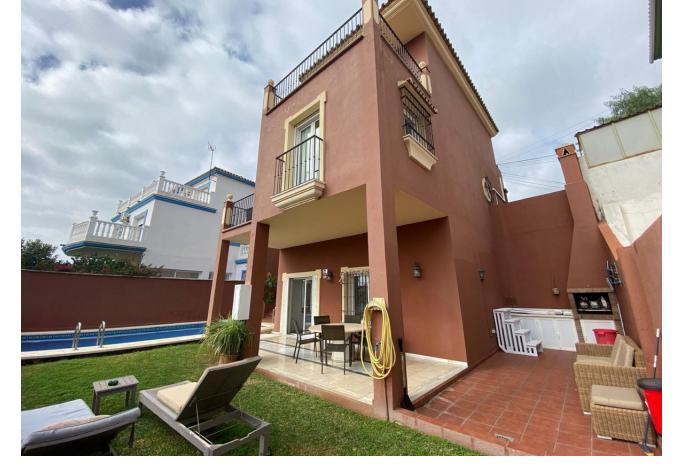

Nestled in the serene neighbourhood of El Gamonal, behind San Pedro de Alcantara town, this exquisite villa offers a blend of luxury and convenience. With 4 spacious bedrooms and 3 modern bathrooms, this property is a haven of comfort and style. The villa spans 226 square metres, built over 3 floors and set on a 344 square metre plot, providing ample space for family living and entertaining. The villa boasts a private pool and garden, perfect for leisurely afternoons under the Spanish sun. A peaceful setting, the villa is conveniently located near amenities, transport links, and is just a short distance from the sea, beach, golf courses, shops, town centre, port, and schools. Inside, the villa features 2 living rooms, one on the ground floor with sitting and dining areas and the other on the lower ground floor with access to the garden and swimming pool area. A fully fitted kitchen, a cosy fireplace, and elegant marble floors. With features such as an alarm system, security entrance, and double glazing. Various terraces including exterior dining and relaxation terraces, to the higher floors charming views of the surroundings, offering diverse spaces and environments. Modern conveniences are not overlooked, with air conditioning, internet, and Wi-Fi ensuring comfort and connectivity. The villa is in good condition, showcasing a blend of urban and garden views from its balconies and terraces. Additional features such as a barbeque area and fitted wardrobes further enhance the appeal of this remarkable property, making it an ideal choice for those seeking a family home in a prime location. A short drive to San Pedro town, amenities and the beaches. Childrens schools and golf courses are all closeby.