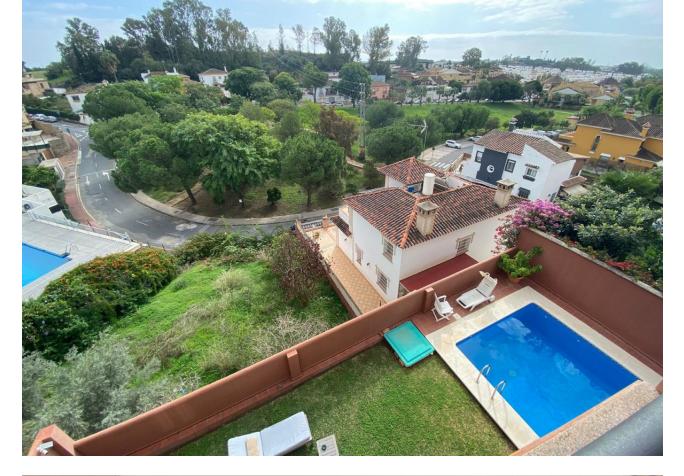

Nestled in the serene neighbourhood of El Gamonal, behind San Pedro de Alcantara town, this exquisite villa offers a blend of luxury and convenience. With 4 spacious bedrooms and 3 modern bathrooms, this property is a haven of comfort and style. The villa spans 226 square metres, built over 3 floors and set on a 344 square metre plot, providing ample space for family living and entertaining. The villa boasts a private pool and garden, perfect for leisurely afternoons under the Spanish sun. A peaceful setting, the villa is conveniently located near amenities, transport links, and is just a short distance from the sea, beach, golf courses, shops, town centre, port, and schools. Inside, the villa features 2 living rooms, one on the ground floor with sitting and dining areas and the other on the lower ground floor with access to the garden and swimming pool area. A fully fitted kitchen, a cosy fireplace, and elegant marble floors. With features such as an alarm system, security entrance, and double glazing. Various terraces including exterior dining and relaxation terraces, to the higher floors charming views of the surroundings, offering diverse spaces and environments. Modern conveniences are not overlooked, with air conditioning, internet, and Wi-Fi ensuring comfort and connectivity. The villa is in good condition, showcasing a blend of urban and garden views from its balconies and terraces. Additional features such as a barbeque area and fitted wardrobes further enhance the appeal of this remarkable property, making it an ideal choice for those seeking a family home in a prime location. A short drive to San Pedro town, amenities and the beaches. Childrens schools and golf courses are all closeby.