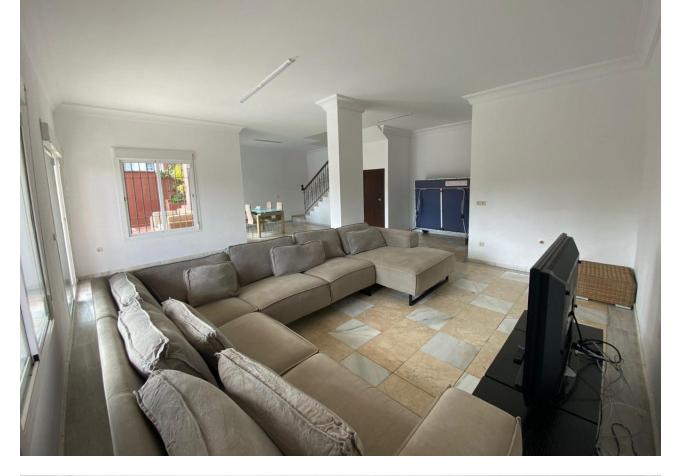

Nestled in the serene neighbourhood of El Gamonal, behind San Pedro de Alcantara town, this exquisite villa offers a blend of luxury and convenience. With 4 spacious bedrooms and 3 modern bathrooms, this property is a haven of comfort and style. The villa spans 226 square metres, built over 3 floors and set on a 344 square metre plot, providing ample space for family living and entertaining. The villa boasts a private pool and garden, perfect for leisurely afternoons under the Spanish sun. A peaceful setting, the villa is conveniently located near amenities, transport links, and is just a short distance from the sea, beach, golf courses, shops, town centre, port, and schools. Inside, the villa features 2 living rooms, one on the ground floor with sitting and dining areas and the other on the lower ground floor with access to the garden and swimming pool area. A fully fitted kitchen, a cosy fireplace, and elegant marble floors. With features such as an alarm system, security entrance, and double glazing. Various terraces including exterior dining and relaxation terraces, to the higher floors charming views of the surroundings, offering diverse spaces and environments. Modern conveniences are not overlooked, with air conditioning, internet, and Wi-Fi ensuring comfort and connectivity. The villa is in good condition, showcasing a blend of urban and garden views from its balconies and terraces. Additional features such as a barbeque area and fitted wardrobes further enhance the appeal of this remarkable property, making it an ideal choice for those seeking a family home in a prime location. A short drive to San Pedro town, amenities and the beaches. Childrens schools and golf courses are all closeby.