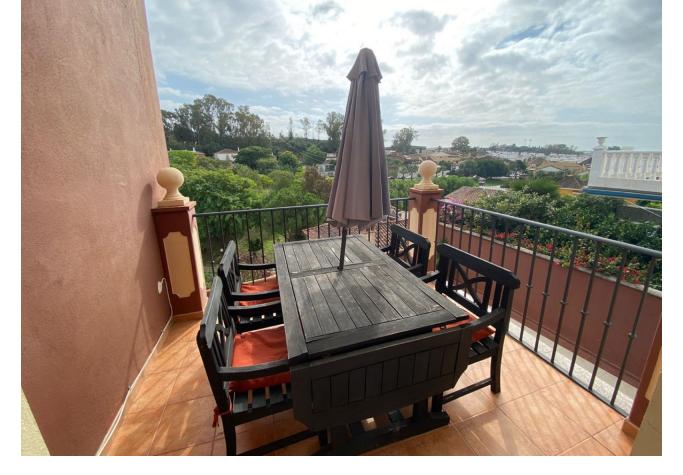

Nestled in the serene neighbourhood of El Gamonal, behind San Pedro de Alcantara town, this exquisite villa offers a blend of luxury and convenience. With 4 spacious bedrooms and 3 modern bathrooms, this property is a haven of comfort and style. The villa spans 226 square metres, built over 3 floors and set on a 344 square metre plot, providing ample space for family living and entertaining. The villa boasts a private pool and garden, perfect for leisurely afternoons under the Spanish sun. A peaceful setting, the villa is conveniently located near amenities, transport links, and is just a short distance from the sea, beach, golf courses, shops, town centre, port, and schools. Inside, the villa features 2 living rooms, one on the ground floor with sitting and dining areas and the other on the lower ground floor with access to the garden and swimming pool area. A fully fitted kitchen, a cosy fireplace, and elegant marble floors. With features such as an alarm system, security entrance, and double glazing. Various terraces including exterior dining and relaxation terraces, to the higher floors charming views of the surroundings, offering diverse spaces and environments. Modern conveniences are not overlooked, with air conditioning, internet, and Wi-Fi ensuring comfort and connectivity. The villa is in good condition, showcasing a blend of urban and garden views from its balconies and terraces. Additional features such as a barbeque area and fitted wardrobes further enhance the appeal of this remarkable property, making it an ideal choice for those seeking a family home in a prime location. A short drive to San Pedro town, amenities and the beaches. Childrens schools and golf courses are all closeby.