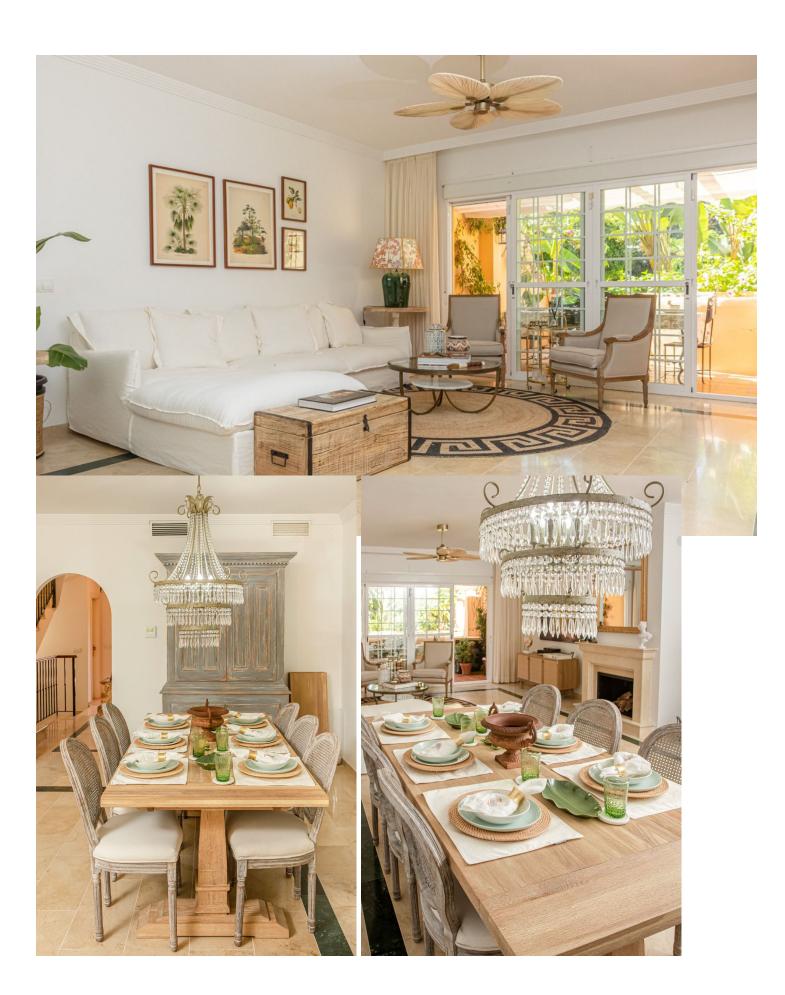

## Long Term Rental - House - Nagüeles 7.000€ / Month

www.mibgroup.es +34 662 58 96 58 info@mibgroup.es

Ref.-ID: MIBGR4891312 Nagüeles House

3

2

215 m2

40 m2

This beautiful 3-bedroom townhouse is located in the prestigious Marbella's Golden Mile. Surrounded by lush gardens and peaceful surroundings, the property is ideal for those looking for a quiet yet centrally located home. The townhouse offers three spacious bedrooms and two and a half bathrooms. The master bedroom features an en-suite bathroom and a private terrace, perfect for enjoying the serene views. The other two bedrooms are generously sized, each with ample storage space with built-in wardrobes. The ground floor features an open-plan living and dining area, leading out to a private terrace and garden, ideal for al fresco dining and relaxing. The fully-fitted kitchen is modern and functional, complete with high-quality appliances. Additional features include air conditioning, marble floors and a fireplace, adding to the charm and comfort of the property. The townhouse forms part of a gated community that offers excellent amenities such as a communal swimming pool, landscaped gardens and secure parking. Located, just a short drive from Marbella's best beaches, Puerto Banús, top schools, restaurants and shops, making it an ideal choice for both families and professionals.