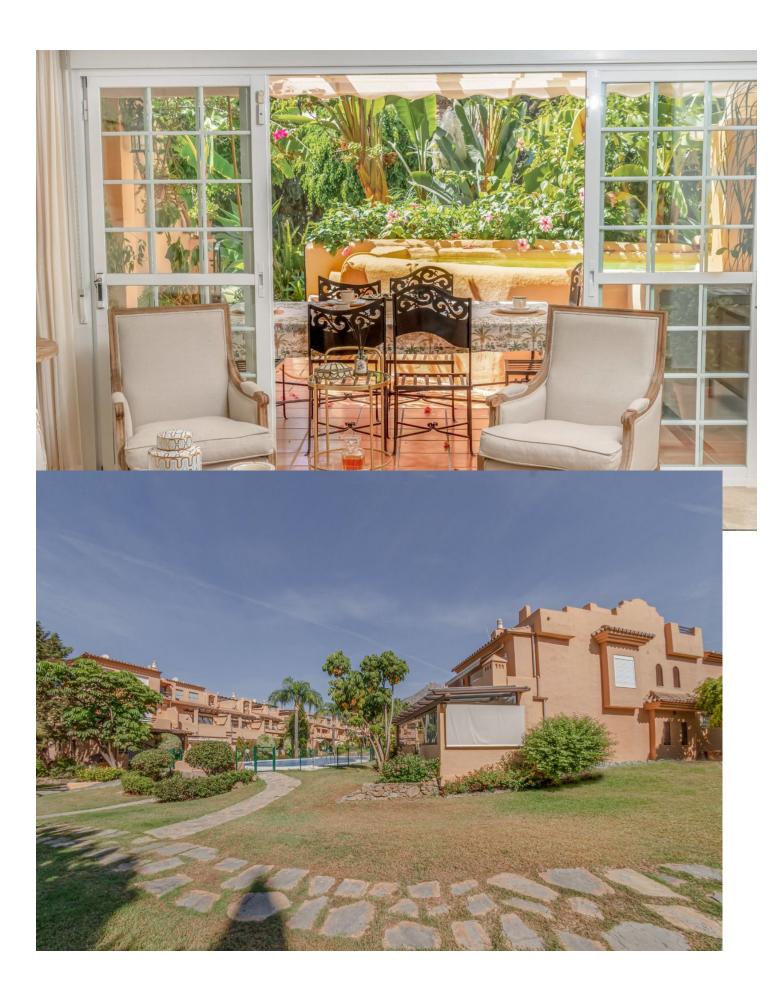

## Long Term Rental - House - Nagüeles 7.000€ / Month

www.mibgroup.es +34 662 58 96 58 info@mibgroup.es

Ref.-ID: MIBGR4891312 Nagüeles House

3

2

215 m2

40 m2

This beautiful 3-bedroom townhouse is located in the prestigious Marbella's Golden Mile. Surrounded by lush gardens and peaceful surroundings, the property is ideal for those looking for a quiet yet centrally located home. The townhouse offers three spacious bedrooms and two and a half bathrooms. The master bedroom features an en-suite bathroom and a private terrace, perfect for enjoying the serene views. The other two bedrooms are generously sized, each with ample storage space with built-in wardrobes. The ground floor features an open-plan living and dining area, leading out to a private terrace and garden, ideal for al fresco dining and relaxing. The fully-fitted kitchen is modern and functional, complete with high-quality appliances. Additional features include air conditioning, marble floors and a fireplace, adding to the charm and comfort of the property. The townhouse forms part of a gated community that offers excellent amenities such as a communal swimming pool, landscaped gardens and secure parking. Located, just a short drive from Marbella's best beaches, Puerto Banús, top schools, restaurants and shops, making it an ideal choice for both families and professionals.