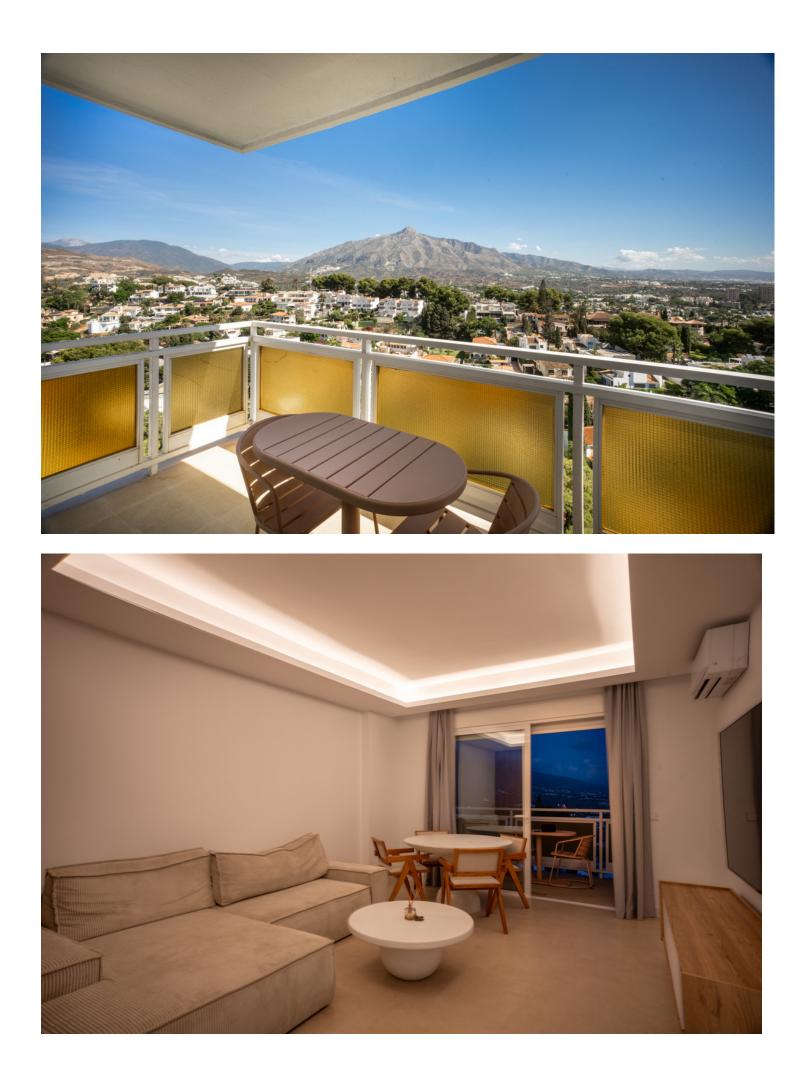

Nestled in the picturesque locale of Nueva Andalucia, Marbella, this charming one-bedroom apartment offers a unique blend of comfort and convenience. With its stunning mountain views and proximity to essential amenities, this property is an ideal choice for tenants seeking a serene yet connected lifestyle. The apartment's elegant design and excellent condition make it a delightful retreat, promising a harmonious living experience amidst the vibrant surroundings of Costa Del Sol. This well-appointed apartment boasts a spacious living room, a fully fitted kitchen, and a dining room, all thoughtfully designed to maximise comfort and functionality. The property comes fully furnished, ensuring a seamless transition for new tenants. The bedroom features fitted wardrobes, providing ample storage space, while the bathroom is designed with modern fixtures to enhance the living experience. Air conditioning and central heating are included, ensuring year-round comfort. Tenants will appreciate the communal facilities, including a refreshing pool and a beautifully maintained garden, perfect for relaxation and socialising. The property also features a private terrace, offering panoramic views of the surrounding mountains and cityscape. A communal garage and lift add to the convenience, making daily life effortless and enjoyable. Situated in a gated community, this apartment offers a secure and tranquil environment. Its strategic location provides easy access to nearby transport links, shops, restaurants, and recreational areas, including golf courses and beaches. The property is also close to schools, a port, and children's playgrounds, making it an ideal choice for those seeking a balanced and fulfilling lifestyle in the heart of Marbella.