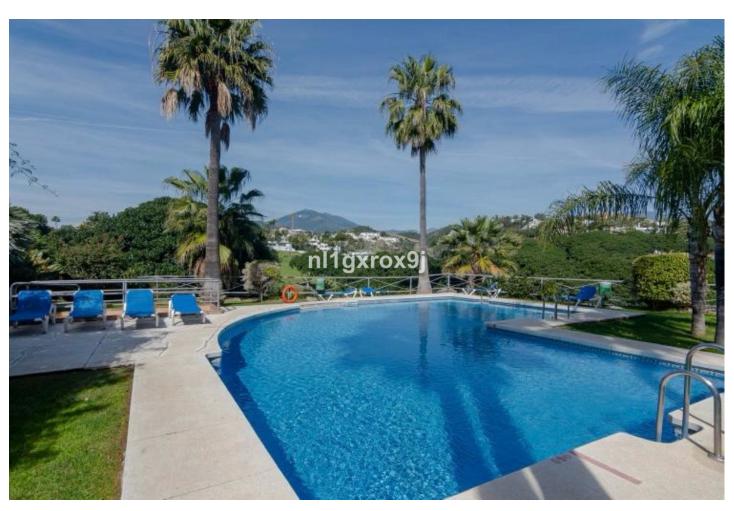

## Long Term Rental - Apartment - Nueva Andalucía 2.500€ / Month

www.mibgroup.es +34 662 58 96 58 info@mibgroup.es

2

3

107 m2

An immaculate ground floor duplex is now available for sale in one of the most exclusive residences next to Los Naranjos and Las Brisas Golf Clubs. This is a rare opportunity in this exclusive residence that a resale unit has become available for sale for a long time. Just a few minutes away from famous Puerto Banus and Los Narajos Club House, you will feel the tranquillity without compromising proximity to all the conveniences that Costa del Sol has to offer. The property offers a very large terrace opening to an astonishing garden within a few steps, which also provides an alternative passageway to the pool area. The apartment has 2 large bedrooms with fitted wardrobes and partial sea views, 2 floor-heated bathrooms (master bedroom has an en-suite bathroom) and 1 guest toilet in addition to a magnificent living room filled with day light due to its south facing position. The kitchen is also fully fitted with high brand equipment and ample granite counter tops. This gated residence offers a well-maintained, large communal pool and sauna surrounded by exceptionally manicured tropical gardens and views to hole 9 of Los Naranjos Golf Course. There is also a dedicated under-ground parking space with remote control and a large storage unit. We would pleased to arrange a viewing at your convenience.