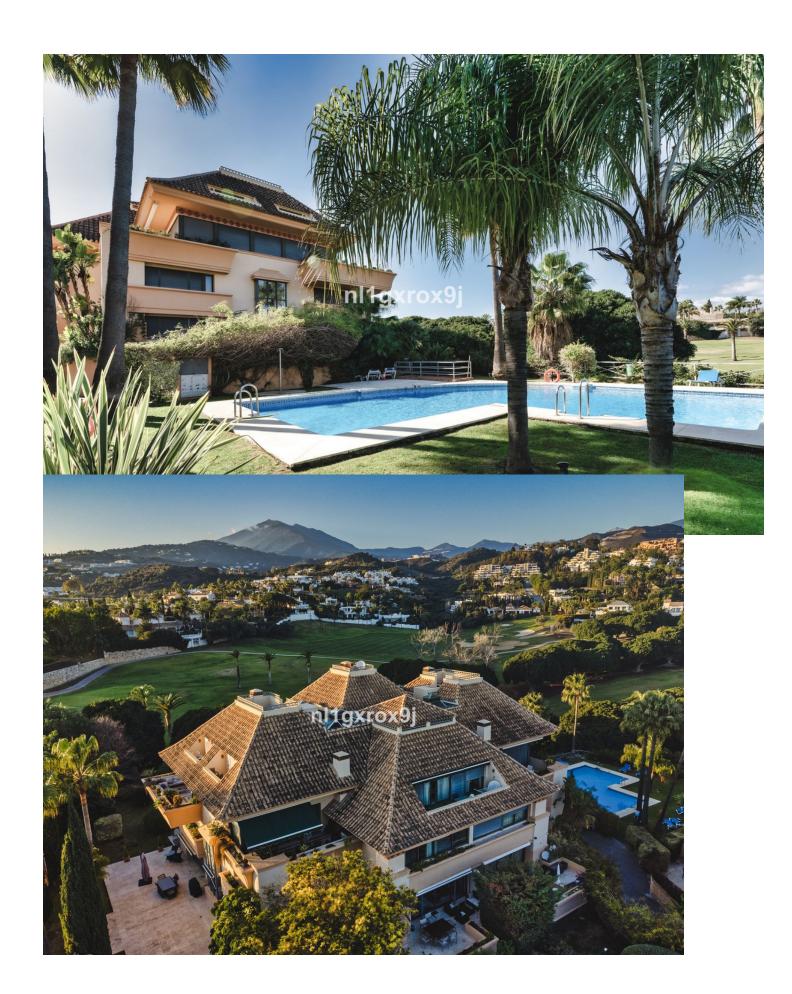

## Long Term Rental - Apartment - Nueva Andalucía 2.500€ / Month

www.mibgroup.es +34 662 58 96 58 info@mibgroup.es

2

3

107 m2

An immaculate ground floor duplex is now available for sale in one of the most exclusive residences next to Los Naranjos and Las Brisas Golf Clubs. This is a rare opportunity in this exclusive residence that a resale unit has become available for sale for a long time. Just a few minutes away from famous Puerto Banus and Los Narajos Club House, you will feel the tranquillity without compromising proximity to all the conveniences that Costa del Sol has to offer. The property offers a very large terrace opening to an astonishing garden within a few steps, which also provides an alternative passageway to the pool area. The apartment has 2 large bedrooms with fitted wardrobes and partial sea views, 2 floor-heated bathrooms (master bedroom has an en-suite bathroom) and 1 guest toilet in addition to a magnificent living room filled with day light due to its south facing position. The kitchen is also fully fitted with high brand equipment and ample granite counter tops. This gated residence offers a well-maintained, large communal pool and sauna surrounded by exceptionally manicured tropical gardens and views to hole 9 of Los Naranjos Golf Course. There is also a dedicated under-ground parking space with remote control and a large storage unit. We would pleased to arrange a viewing at your convenience.