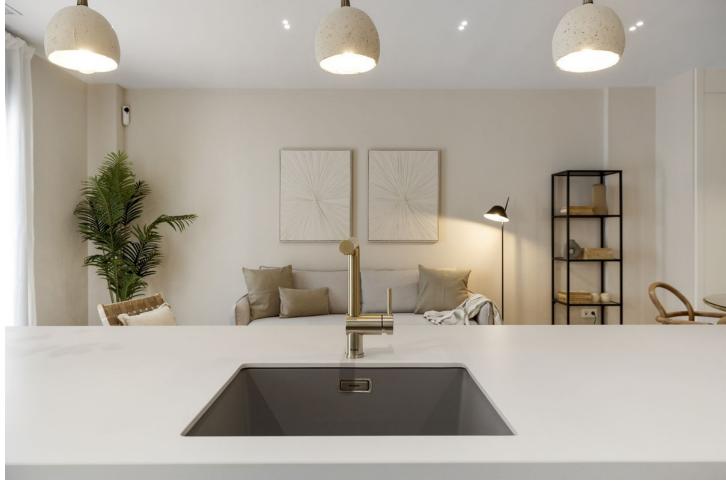

## Long Term Rental - Apartment - Málaga Centro 2.150€ / Month

www.mibgroup.es +34 662 58 96 58 info@mibgroup.es

Ref.-ID: MIBGR4892893 Málaga Centro Apartment

2

1

93 m2

This modern 2-bedroom apartment, located on the second floor of a recently built complex in the centre of Malaga (year 2024), offers a sophisticated and practical lifestyle. Fully furnished and with an equipped kitchen, it has air conditioning hot and cold - in all rooms and interior bedrooms for greater tranquility. Includes an underground parking space with a car lift and a storage room. The location is unbeatable, surrounded by the main points of interest in Malaga: Cervantes Theatre just 450 metres away, Plaza de la Merced 600 metres away, Picasso Museum 800 metres away, Roman Theatre 900 metres away, Calle Larios 900 metres away, Malaga Cathedral 1,000 metres away, Muelle Uno 1,200 metres away... The rent is 12,150 per month (community and alarm included) and the contract has a maximum duration of 11 months. The current month's rent, 1 month's deposit and 2 months' security deposit are required upon signing. Proof of a fixed income in Spain is required, or, failing that, advance payment for the entire duration of the contract; students must present a guarantor. Rented to a maximum of 2 people. Pets are not allowed and utilities are not included. Ideal for those looking for luxury and comfort in the heart of the city.