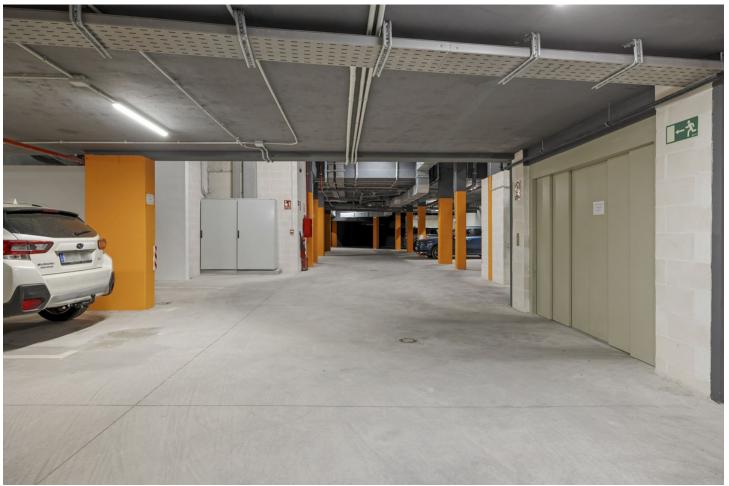

## Long Term Rental - Apartment - Málaga Centro 2.150€ / Month

www.mibgroup.es +34 662 58 96 58 info@mibgroup.es

Ref.-ID: MIBGR4892893 Málaga Centro Apartment

2

1

93 m2

This modern 2-bedroom apartment, located on the second floor of a recently built complex in the centre of Malaga (year 2024), offers a sophisticated and practical lifestyle. Fully furnished and with an equipped kitchen, it has air conditioning hot and cold - in all rooms and interior bedrooms for greater tranquility. Includes an underground parking space with a car lift and a storage room. The location is unbeatable, surrounded by the main points of interest in Malaga: Cervantes Theatre just 450 metres away, Plaza de la Merced 600 metres away, Picasso Museum 800 metres away, Roman Theatre 900 metres away, Calle Larios 900 metres away, Malaga Cathedral 1,000 metres away, Muelle Uno 1,200 metres away... The rent is 12,150 per month (community and alarm included) and the contract has a maximum duration of 11 months. The current month's rent, 1 month's deposit and 2 months' security deposit are required upon signing. Proof of a fixed income in Spain is required, or, failing that, advance payment for the entire duration of the contract; students must present a guarantor. Rented to a maximum of 2 people. Pets are not allowed and utilities are not included. Ideal for those looking for luxury and comfort in the heart of the city.

| Setting Town Commercial Area Close To Shops Close To Schools | Orientation  East                                                                                                          | Condition  Excellent  New Construction | Climate Control Air Conditioning Hot A/C Cold A/C |
|--------------------------------------------------------------|----------------------------------------------------------------------------------------------------------------------------|----------------------------------------|---------------------------------------------------|
| Views Virban Street                                          | Features Lift Fitted Wardrobes Storage Room Access for people with reduced mobility Double Glazing Near Church Fiber Optic | Furniture Fully Furnished              | Kitchen Fully Fitted                              |
| Security Gated Complex Entry Phone                           | Parking Underground Private                                                                                                | Category Luxury Contemporary           |                                                   |