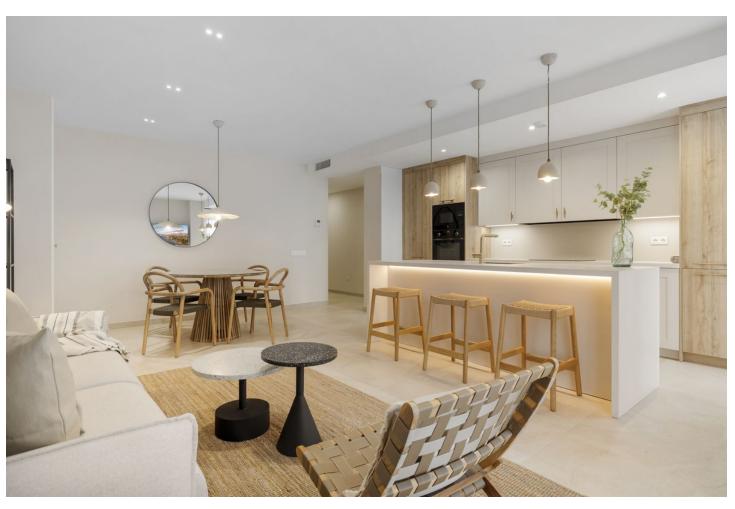

## Long Term Rental - Apartment - Málaga Centro 2.150€ / Month

www.mibgroup.es +34 662 58 96 58 info@mibgroup.es

Ref.-ID: MIBGR4892893 Málaga Centro Apartment

2

1

93 m2

This modern 2-bedroom apartment, located on the second floor of a recently built complex in the centre of Malaga (year 2024), offers a sophisticated and practical lifestyle. Fully furnished and with an equipped kitchen, it has air conditioning hot and cold - in all rooms and interior bedrooms for greater tranquility. Includes an underground parking space with a car lift and a storage room. The location is unbeatable, surrounded by the main points of interest in Malaga: Cervantes Theatre just 450 metres away, Plaza de la Merced 600 metres away, Picasso Museum 800 metres away, Roman Theatre 900 metres away, Calle Larios 900 metres away, Malaga Cathedral 1,000 metres away, Muelle Uno 1,200 metres away... The rent is 12,150 per month (community and alarm included) and the contract has a maximum duration of 11 months. The current month's rent, 1 month's deposit and 2 months' security deposit are required upon signing. Proof of a fixed income in Spain is required, or, failing that, advance payment for the entire duration of the contract; students must present a guarantor. Rented to a maximum of 2 people. Pets are not allowed and utilities are not included. Ideal for those looking for luxury and comfort in the heart of the city.