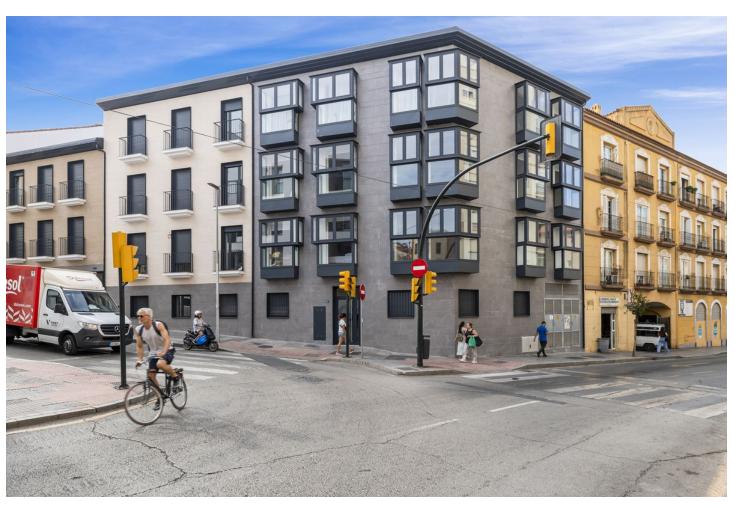

## Long Term Rental - Apartment - Málaga Centro 2.150€ / Month

www.mibgroup.es +34 662 58 96 58 info@mibgroup.es

Ref.-ID: MIBGR4892893 Málaga Centro Apartment

2

1

93 m2

This modern 2-bedroom apartment, located on the second floor of a recently built complex in the centre of Malaga (year 2024), offers a sophisticated and practical lifestyle. Fully furnished and with an equipped kitchen, it has air conditioning hot and cold - in all rooms and interior bedrooms for greater tranquility. Includes an underground parking space with a car lift and a storage room. The location is unbeatable, surrounded by the main points of interest in Malaga: Cervantes Theatre just 450 metres away, Plaza de la Merced 600 metres away, Picasso Museum 800 metres away, Roman Theatre 900 metres away, Calle Larios 900 metres away, Malaga Cathedral 1,000 metres away, Muelle Uno 1,200 metres away... The rent is 12,150 per month (community and alarm included) and the contract has a maximum duration of 11 months. The current month's rent, 1 month's deposit and 2 months' security deposit are required upon signing. Proof of a fixed income in Spain is required, or, failing that, advance payment for the entire duration of the contract; students must present a guarantor. Rented to a maximum of 2 people. Pets are not allowed and utilities are not included. Ideal for those looking for luxury and comfort in the heart of the city.