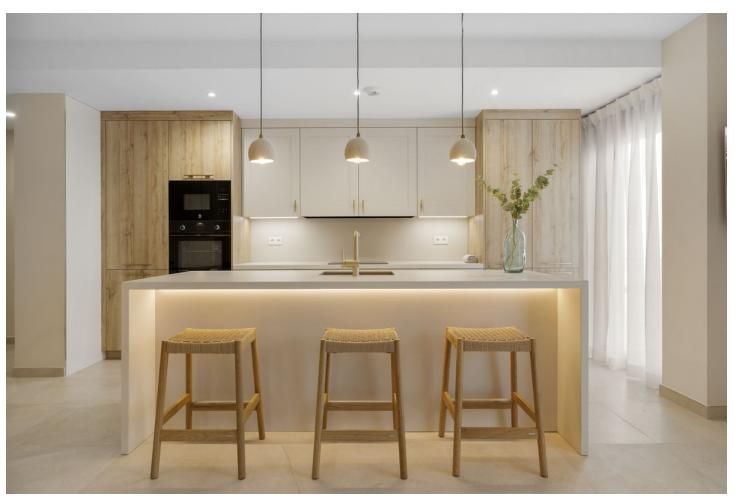

## Long Term Rental - Apartment - Málaga Centro 2.150€ / Month

www.mibgroup.es +34 662 58 96 58 info@mibgroup.es

Ref.-ID: MIBGR4892893 Málaga Centro Apartment

2

1

93 m2

This modern 2-bedroom apartment, located on the second floor of a recently built complex in the centre of Malaga (year 2024), offers a sophisticated and practical lifestyle. Fully furnished and with an equipped kitchen, it has air conditioning hot and cold - in all rooms and interior bedrooms for greater tranquility. Includes an underground parking space with a car lift and a storage room. The location is unbeatable, surrounded by the main points of interest in Malaga: Cervantes Theatre just 450 metres away, Plaza de la Merced 600 metres away, Picasso Museum 800 metres away, Roman Theatre 900 metres away, Calle Larios 900 metres away, Malaga Cathedral 1,000 metres away, Muelle Uno 1,200 metres away... The rent is 12,150 per month (community and alarm included) and the contract has a maximum duration of 11 months. The current month's rent, 1 month's deposit and 2 months' security deposit are required upon signing. Proof of a fixed income in Spain is required, or, failing that, advance payment for the entire duration of the contract; students must present a guarantor. Rented to a maximum of 2 people. Pets are not allowed and utilities are not included. Ideal for those looking for luxury and comfort in the heart of the city.