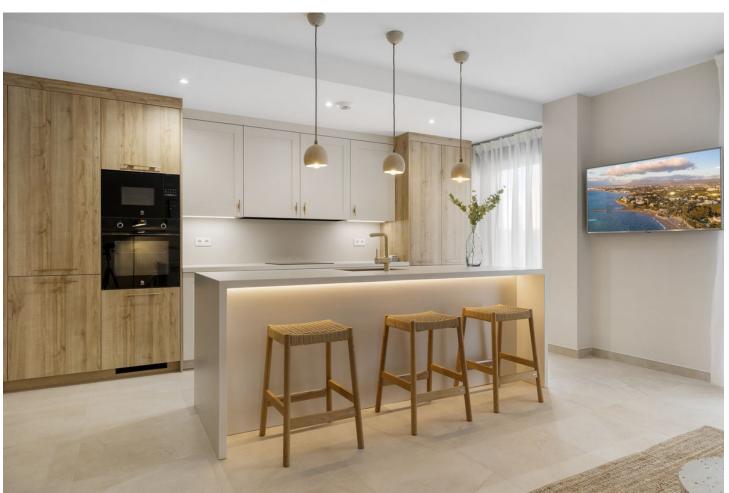

## Long Term Rental - Apartment - Málaga Centro 2.150€ / Month

www.mibgroup.es +34 662 58 96 58 info@mibgroup.es

Ref.-ID: MIBGR4892893 Málaga Centro Apartment

2

1

93 m2

This modern 2-bedroom apartment, located on the second floor of a recently built complex in the centre of Malaga (year 2024), offers a sophisticated and practical lifestyle. Fully furnished and with an equipped kitchen, it has air conditioning hot and cold - in all rooms and interior bedrooms for greater tranquility. Includes an underground parking space with a car lift and a storage room. The location is unbeatable, surrounded by the main points of interest in Malaga: Cervantes Theatre just 450 metres away, Plaza de la Merced 600 metres away, Picasso Museum 800 metres away, Roman Theatre 900 metres away, Calle Larios 900 metres away, Malaga Cathedral 1,000 metres away, Muelle Uno 1,200 metres away... The rent is 12,150 per month (community and alarm included) and the contract has a maximum duration of 11 months. The current month's rent, 1 month's deposit and 2 months' security deposit are required upon signing. Proof of a fixed income in Spain is required, or, failing that, advance payment for the entire duration of the contract; students must present a guarantor. Rented to a maximum of 2 people. Pets are not allowed and utilities are not included. Ideal for those looking for luxury and comfort in the heart of the city.