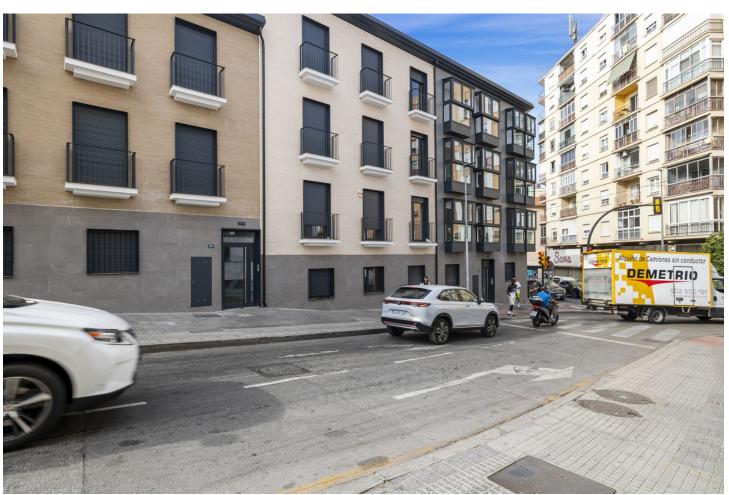

## Long Term Rental - Apartment - Málaga Centro 2.150€ / Month

www.mibgroup.es +34 662 58 96 58 info@mibgroup.es

Ref.-ID: MIBGR4892893 Málaga Centro Apartment

2

1

93 m2

This modern 2-bedroom apartment, located on the second floor of a recently built complex in the centre of Malaga (year 2024), offers a sophisticated and practical lifestyle. Fully furnished and with an equipped kitchen, it has air conditioning hot and cold - in all rooms and interior bedrooms for greater tranquility. Includes an underground parking space with a car lift and a storage room. The location is unbeatable, surrounded by the main points of interest in Malaga: Cervantes Theatre just 450 metres away, Plaza de la Merced 600 metres away, Picasso Museum 800 metres away, Roman Theatre 900 metres away, Calle Larios 900 metres away, Malaga Cathedral 1,000 metres away, Muelle Uno 1,200 metres away... The rent is 12,150 per month (community and alarm included) and the contract has a maximum duration of 11 months. The current month's rent, 1 month's deposit and 2 months' security deposit are required upon signing. Proof of a fixed income in Spain is required, or, failing that, advance payment for the entire duration of the contract; students must present a guarantor. Rented to a maximum of 2 people. Pets are not allowed and utilities are not included. Ideal for those looking for luxury and comfort in the heart of the city.