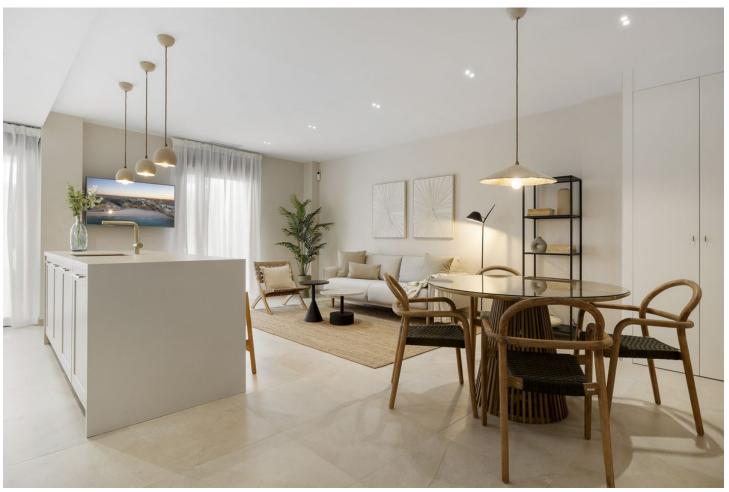

## Long Term Rental - Apartment - Málaga Centro 2.150€ / Month

www.mibgroup.es +34 662 58 96 58 info@mibgroup.es

Ref.-ID: MIBGR4892893 Málaga Centro Apartment

2

1

93 m2

This modern 2-bedroom apartment, located on the second floor of a recently built complex in the centre of Malaga (year 2024), offers a sophisticated and practical lifestyle. Fully furnished and with an equipped kitchen, it has air conditioning hot and cold - in all rooms and interior bedrooms for greater tranquility. Includes an underground parking space with a car lift and a storage room. The location is unbeatable, surrounded by the main points of interest in Malaga: Cervantes Theatre just 450 metres away, Plaza de la Merced 600 metres away, Picasso Museum 800 metres away, Roman Theatre 900 metres away, Calle Larios 900 metres away, Malaga Cathedral 1,000 metres away, Muelle Uno 1,200 metres away... The rent is 12,150 per month (community and alarm included) and the contract has a maximum duration of 11 months. The current month's rent, 1 month's deposit and 2 months' security deposit are required upon signing. Proof of a fixed income in Spain is required, or, failing that, advance payment for the entire duration of the contract; students must present a guarantor. Rented to a maximum of 2 people. Pets are not allowed and utilities are not included. Ideal for those looking for luxury and comfort in the heart of the city.