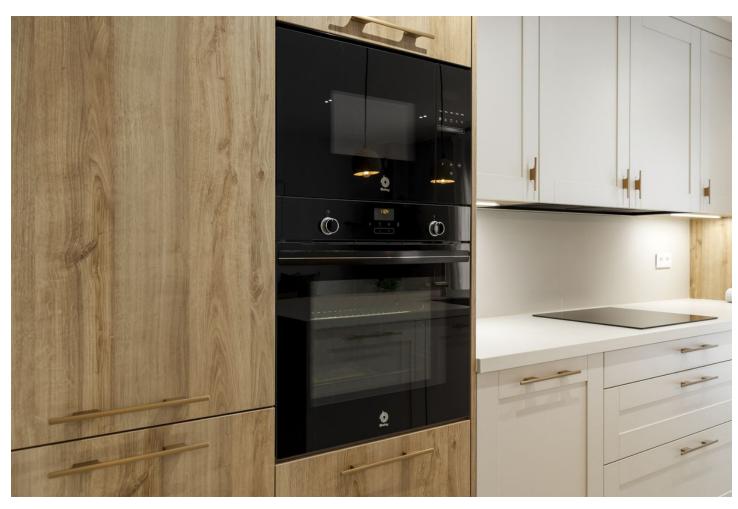

## Long Term Rental - Apartment - Málaga Centro 2.150€ / Month

www.mibgroup.es +34 662 58 96 58 info@mibgroup.es

Ref.-ID: MIBGR4892893 Málaga Centro Apartment

2

1

93 m2

This modern 2-bedroom apartment, located on the second floor of a recently built complex in the centre of Malaga (year 2024), offers a sophisticated and practical lifestyle. Fully furnished and with an equipped kitchen, it has air conditioning hot and cold - in all rooms and interior bedrooms for greater tranquility. Includes an underground parking space with a car lift and a storage room. The location is unbeatable, surrounded by the main points of interest in Malaga: Cervantes Theatre just 450 metres away, Plaza de la Merced 600 metres away, Picasso Museum 800 metres away, Roman Theatre 900 metres away, Calle Larios 900 metres away, Malaga Cathedral 1,000 metres away, Muelle Uno 1,200 metres away... The rent is 12,150 per month (community and alarm included) and the contract has a maximum duration of 11 months. The current month's rent, 1 month's deposit and 2 months' security deposit are required upon signing. Proof of a fixed income in Spain is required, or, failing that, advance payment for the entire duration of the contract; students must present a guarantor. Rented to a maximum of 2 people. Pets are not allowed and utilities are not included. Ideal for those looking for luxury and comfort in the heart of the city.

| Setting Town Commercial Area Close To Shops Close To Schools | Orientation  East                                                                                                          | Condition  Excellent  New Construction | Climate Control Air Conditioning Hot A/C Cold A/C |
|--------------------------------------------------------------|----------------------------------------------------------------------------------------------------------------------------|----------------------------------------|---------------------------------------------------|
| Views Virban Street                                          | Features Lift Fitted Wardrobes Storage Room Access for people with reduced mobility Double Glazing Near Church Fiber Optic | Furniture Fully Furnished              | Kitchen Fully Fitted                              |
| Security Gated Complex Entry Phone                           | Parking Underground Private                                                                                                | Category Luxury Contemporary           |                                                   |