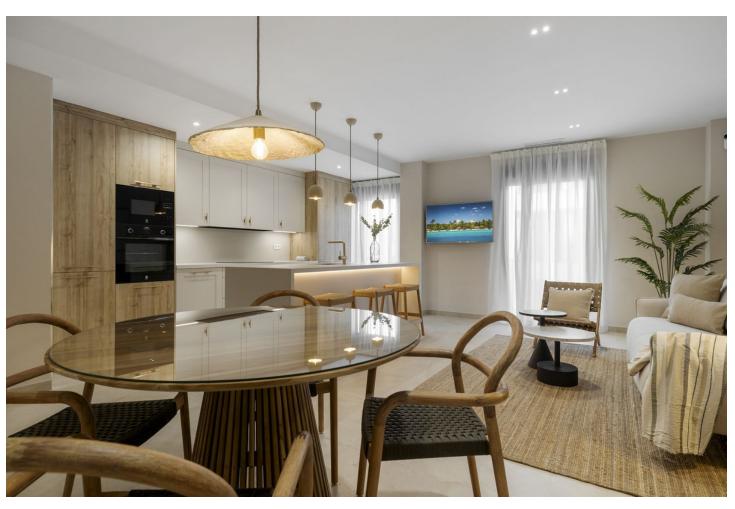

## Long Term Rental - Apartment - Málaga Centro 2.150€ / Month

www.mibgroup.es +34 662 58 96 58 info@mibgroup.es

Ref.-ID: MIBGR4892893 Málaga Centro Apartment

2

1

93 m2

This modern 2-bedroom apartment, located on the second floor of a recently built complex in the centre of Malaga (year 2024), offers a sophisticated and practical lifestyle. Fully furnished and with an equipped kitchen, it has air conditioning hot and cold - in all rooms and interior bedrooms for greater tranquility. Includes an underground parking space with a car lift and a storage room. The location is unbeatable, surrounded by the main points of interest in Malaga: Cervantes Theatre just 450 metres away, Plaza de la Merced 600 metres away, Picasso Museum 800 metres away, Roman Theatre 900 metres away, Calle Larios 900 metres away, Malaga Cathedral 1,000 metres away, Muelle Uno 1,200 metres away... The rent is 12,150 per month (community and alarm included) and the contract has a maximum duration of 11 months. The current month's rent, 1 month's deposit and 2 months' security deposit are required upon signing. Proof of a fixed income in Spain is required, or, failing that, advance payment for the entire duration of the contract; students must present a guarantor. Rented to a maximum of 2 people. Pets are not allowed and utilities are not included. Ideal for those looking for luxury and comfort in the heart of the city.