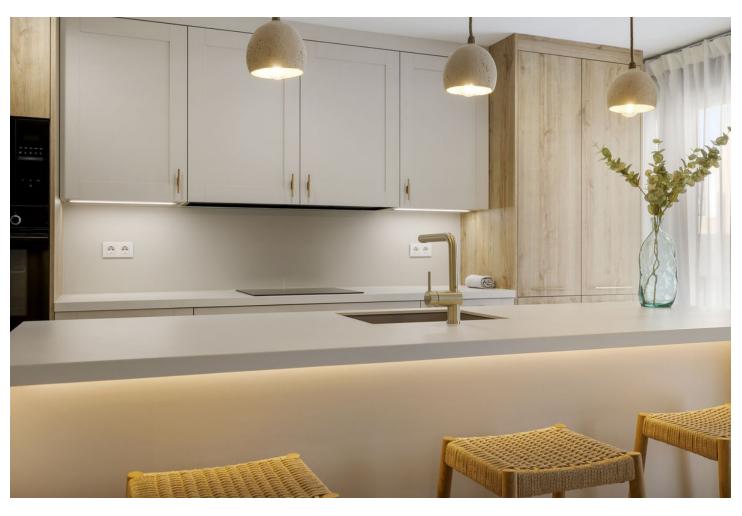

## Long Term Rental - Apartment - Málaga Centro 2.150€ / Month

www.mibgroup.es +34 662 58 96 58 info@mibgroup.es

Ref.-ID: MIBGR4892893 Málaga Centro Apartment

2

1

93 m2

This modern 2-bedroom apartment, located on the second floor of a recently built complex in the centre of Malaga (year 2024), offers a sophisticated and practical lifestyle. Fully furnished and with an equipped kitchen, it has air conditioning hot and cold - in all rooms and interior bedrooms for greater tranquility. Includes an underground parking space with a car lift and a storage room. The location is unbeatable, surrounded by the main points of interest in Malaga: Cervantes Theatre just 450 metres away, Plaza de la Merced 600 metres away, Picasso Museum 800 metres away, Roman Theatre 900 metres away, Calle Larios 900 metres away, Malaga Cathedral 1,000 metres away, Muelle Uno 1,200 metres away... The rent is 12,150 per month (community and alarm included) and the contract has a maximum duration of 11 months. The current month's rent, 1 month's deposit and 2 months' security deposit are required upon signing. Proof of a fixed income in Spain is required, or, failing that, advance payment for the entire duration of the contract; students must present a guarantor. Rented to a maximum of 2 people. Pets are not allowed and utilities are not included. Ideal for those looking for luxury and comfort in the heart of the city.