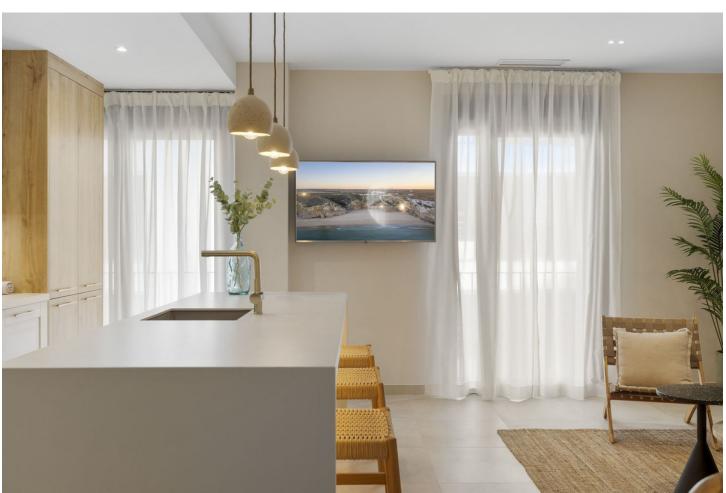

## Long Term Rental - Apartment - Málaga Centro 2.150€ / Month

www.mibgroup.es +34 662 58 96 58 info@mibgroup.es

Ref.-ID: MIBGR4892893 Málaga Centro Apartment

2

1

93 m2

This modern 2-bedroom apartment, located on the second floor of a recently built complex in the centre of Malaga (year 2024), offers a sophisticated and practical lifestyle. Fully furnished and with an equipped kitchen, it has air conditioning hot and cold - in all rooms and interior bedrooms for greater tranquility. Includes an underground parking space with a car lift and a storage room. The location is unbeatable, surrounded by the main points of interest in Malaga: Cervantes Theatre just 450 metres away, Plaza de la Merced 600 metres away, Picasso Museum 800 metres away, Roman Theatre 900 metres away, Calle Larios 900 metres away, Malaga Cathedral 1,000 metres away, Muelle Uno 1,200 metres away... The rent is 12,150 per month (community and alarm included) and the contract has a maximum duration of 11 months. The current month's rent, 1 month's deposit and 2 months' security deposit are required upon signing. Proof of a fixed income in Spain is required, or, failing that, advance payment for the entire duration of the contract; students must present a guarantor. Rented to a maximum of 2 people. Pets are not allowed and utilities are not included. Ideal for those looking for luxury and comfort in the heart of the city.