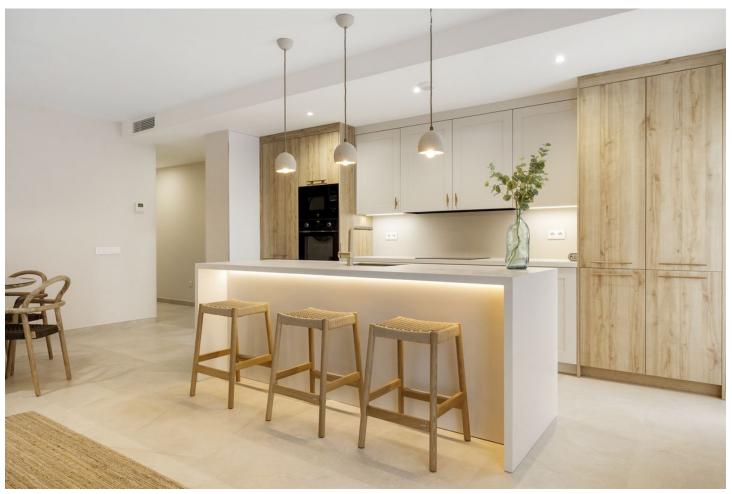

## Long Term Rental - Apartment - Málaga Centro 2.150€ / Month

www.mibgroup.es +34 662 58 96 58 info@mibgroup.es

Ref.-ID: MIBGR4892893 Málaga Centro Apartment

2

1

93 m2

This modern 2-bedroom apartment, located on the second floor of a recently built complex in the centre of Malaga (year 2024), offers a sophisticated and practical lifestyle. Fully furnished and with an equipped kitchen, it has air conditioning hot and cold - in all rooms and interior bedrooms for greater tranquility. Includes an underground parking space with a car lift and a storage room. The location is unbeatable, surrounded by the main points of interest in Malaga: Cervantes Theatre just 450 metres away, Plaza de la Merced 600 metres away, Picasso Museum 800 metres away, Roman Theatre 900 metres away, Calle Larios 900 metres away, Malaga Cathedral 1,000 metres away, Muelle Uno 1,200 metres away... The rent is 12,150 per month (community and alarm included) and the contract has a maximum duration of 11 months. The current month's rent, 1 month's deposit and 2 months' security deposit are required upon signing. Proof of a fixed income in Spain is required, or, failing that, advance payment for the entire duration of the contract; students must present a guarantor. Rented to a maximum of 2 people. Pets are not allowed and utilities are not included. Ideal for those looking for luxury and comfort in the heart of the city.