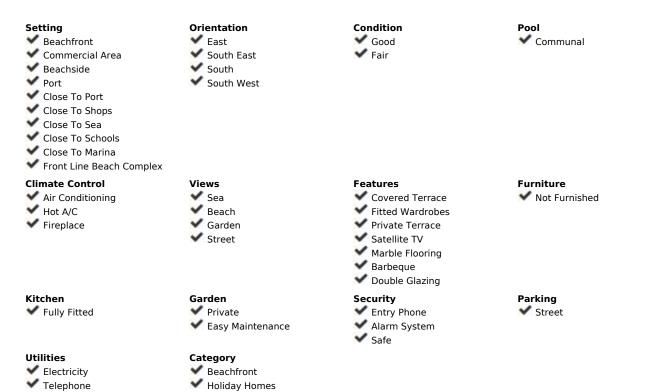

150 m2

Charming Townhouse in the Golden Mile Enjoy tranquility and exclusivity in this townhouse located on the beachfront, in the heart of Marbella's Golden Mile. Perfectly situated in front of one of the most peaceful and sought-after beaches on the Costa del Sol. Location: This townhouse is located in one of the most exclusive areas of Marbella, next to the promenade that connects Marbella with Puerto Banús, just a 5-minute walk away and 5 minutes by car from Marbella's city center. You can walk to supermarkets, shops, and beach bars, enjoying all the amenities within your reach. Property Features: Ground Floor: Spacious garden and porch at the entrance, a large living-dining room, a spacious fully equipped kitchen, a full courtesy bathroom, and a beautiful backyard with a comfortable ironing room and a small storage or auxiliary room. First Floor: Three large bedrooms and two full bathrooms, the master bedroom being en suite with a large dressing room. Second Floor: A bedroom, a bathroom, an auxiliary room that can be used as a TV room or office, and access to a large solarium with impressive views of the sea and the mountains. Residential Complex: Located in a quiet complex with a concierge, featuring a communal pool right in front of the sea, offering an unparalleled living experience. Ideal for those seeking a long-term rental in an exclusive and peaceful environment, with all services and amenities within reach. Come and discover your new home on the Costa del Sol!