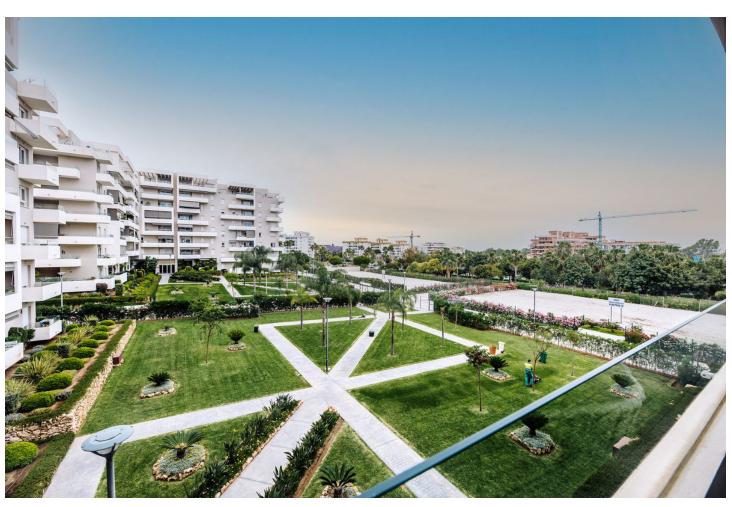

## Long Term Rental - Apartment - Nueva Andalucía 2.700€ / Month

www.mibgroup.es +34 662 58 96 58 info@mibgroup.es

Ref.-ID: MIBGR4893763 Nueva Andalucía Apartment

3

2

105 m<sup>2</sup>

Middle Floor Apartment, Nueva Andalucía, Costa del Sol. 3 Bedrooms, 2 Bathrooms, Built 105 m², Terrace 15 m². Setting : Town, Close To Shops, Close To Sea, Close To Schools, Urbanisation. Orientation : South East. Condition : Excellent, New Construction. Pool : Communal. Climate Control : Air Conditioning, Hot A/C, Cold A/C. Views : Mountain, Garden, Urban, Street. Features : Covered Terrace, Lift, Fitted Wardrobes, Near Transport, Private Terrace, WiFi, Storage Room, Double Glazing. Furniture : Fully Furnished. Kitchen : Fully Fitted, Kitchen-Lounge. Garden : Communal. Security : Gated Complex, Electric Blinds, Alarm System. Parking : Underground, Garage, Private. Utilities : Electricity. Category : Luxury, Contemporary.