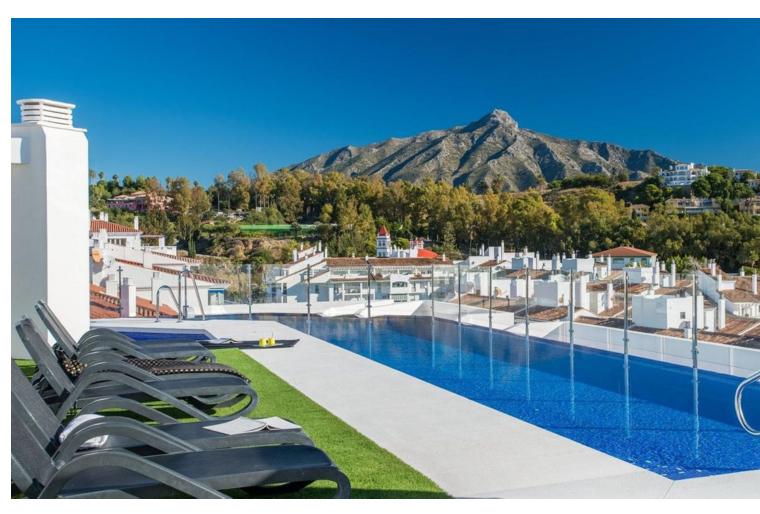

## Long Term Rental - Apartment - Nueva Andalucía 2.700€ / Month

www.mibgroup.es +34 662 58 96 58 info@mibgroup.es

Ref.-ID: MIBGR4893763 Nueva Andalucía Apartment

3

2

105 m<sup>2</sup>

Middle Floor Apartment, Nueva Andalucía, Costa del Sol. 3 Bedrooms, 2 Bathrooms, Built 105 m², Terrace 15 m². Setting : Town, Close To Shops, Close To Sea, Close To Schools, Urbanisation. Orientation : South East. Condition : Excellent, New Construction. Pool : Communal. Climate Control : Air Conditioning, Hot A/C, Cold A/C. Views : Mountain, Garden, Urban, Street. Features : Covered Terrace, Lift, Fitted Wardrobes, Near Transport, Private Terrace, WiFi, Storage Room, Double Glazing. Furniture : Fully Furnished. Kitchen : Fully Fitted, Kitchen-Lounge. Garden : Communal. Security : Gated Complex, Electric Blinds, Alarm System. Parking : Underground, Garage, Private. Utilities : Electricity. Category : Luxury, Contemporary.