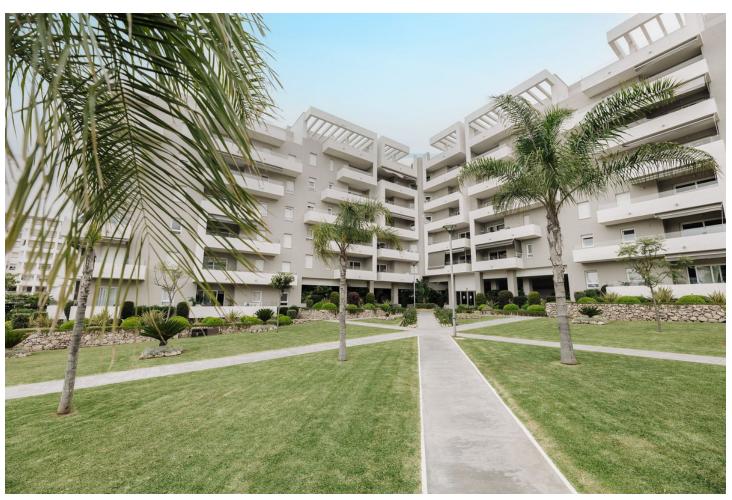

## Long Term Rental - Apartment - Nueva Andalucía 2.700€ / Month

www.mibgroup.es +34 662 58 96 58 info@mibgroup.es

Ref.-ID: MIBGR4893763 Nueva Andalucía Apartment

3

2

105 m<sup>2</sup>

Middle Floor Apartment, Nueva Andalucía, Costa del Sol. 3 Bedrooms, 2 Bathrooms, Built 105 m², Terrace 15 m². Setting : Town, Close To Shops, Close To Sea, Close To Schools, Urbanisation. Orientation : South East. Condition : Excellent, New Construction. Pool : Communal. Climate Control : Air Conditioning, Hot A/C, Cold A/C. Views : Mountain, Garden, Urban, Street. Features : Covered Terrace, Lift, Fitted Wardrobes, Near Transport, Private Terrace, WiFi, Storage Room, Double Glazing. Furniture : Fully Furnished. Kitchen : Fully Fitted, Kitchen-Lounge. Garden : Communal. Security : Gated Complex, Electric Blinds, Alarm System. Parking : Underground, Garage, Private. Utilities : Electricity. Category : Luxury, Contemporary.