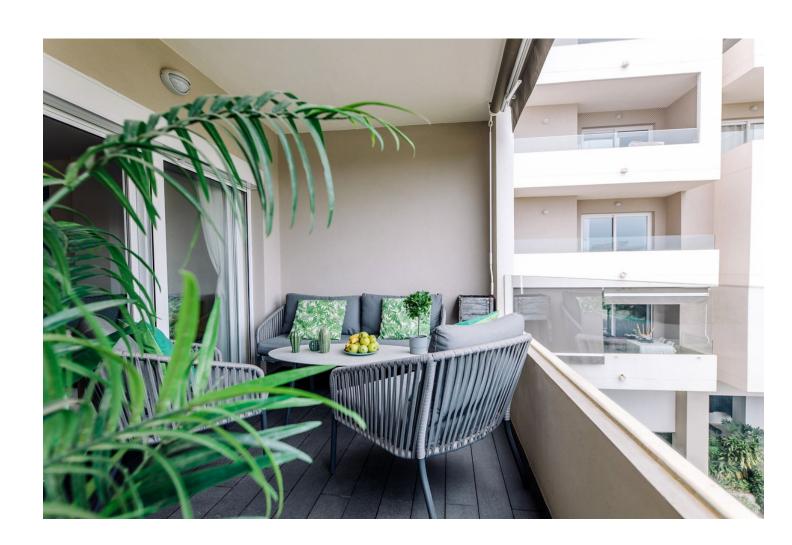

## Long Term Rental - Apartment - Nueva Andalucía 2.700€ / Month

www.mibgroup.es +34 662 58 96 58 info@mibgroup.es

Ref.-ID: MIBGR4893763 Nueva Andalucía Apartment

3

2

105 m<sup>2</sup>

Middle Floor Apartment, Nueva Andalucía, Costa del Sol. 3 Bedrooms, 2 Bathrooms, Built 105 m², Terrace 15 m². Setting : Town, Close To Shops, Close To Sea, Close To Schools, Urbanisation. Orientation : South East. Condition : Excellent, New Construction. Pool : Communal. Climate Control : Air Conditioning, Hot A/C, Cold A/C. Views : Mountain, Garden, Urban, Street. Features : Covered Terrace, Lift, Fitted Wardrobes, Near Transport, Private Terrace, WiFi, Storage Room, Double Glazing. Furniture : Fully Furnished. Kitchen : Fully Fitted, Kitchen-Lounge. Garden : Communal. Security : Gated Complex, Electric Blinds, Alarm System. Parking : Underground, Garage, Private. Utilities : Electricity. Category : Luxury, Contemporary.