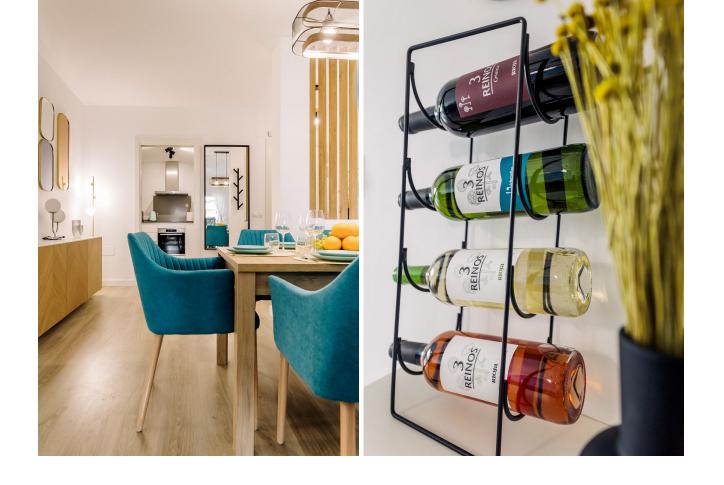

## Long Term Rental - Apartment - Nueva Andalucía 2.700€ / Month

www.mibgroup.es +34 662 58 96 58 info@mibgroup.es

Ref.-ID: MIBGR4893763 Nueva Andalucía Apartment

3

2

105 m<sup>2</sup>

Middle Floor Apartment, Nueva Andalucía, Costa del Sol. 3 Bedrooms, 2 Bathrooms, Built 105 m², Terrace 15 m². Setting : Town, Close To Shops, Close To Sea, Close To Schools, Urbanisation. Orientation : South East. Condition : Excellent, New Construction. Pool : Communal. Climate Control : Air Conditioning, Hot A/C, Cold A/C. Views : Mountain, Garden, Urban, Street. Features : Covered Terrace, Lift, Fitted Wardrobes, Near Transport, Private Terrace, WiFi, Storage Room, Double Glazing. Furniture : Fully Furnished. Kitchen : Fully Fitted, Kitchen-Lounge. Garden : Communal. Security : Gated Complex, Electric Blinds, Alarm System. Parking : Underground, Garage, Private. Utilities : Electricity. Category : Luxury, Contemporary.