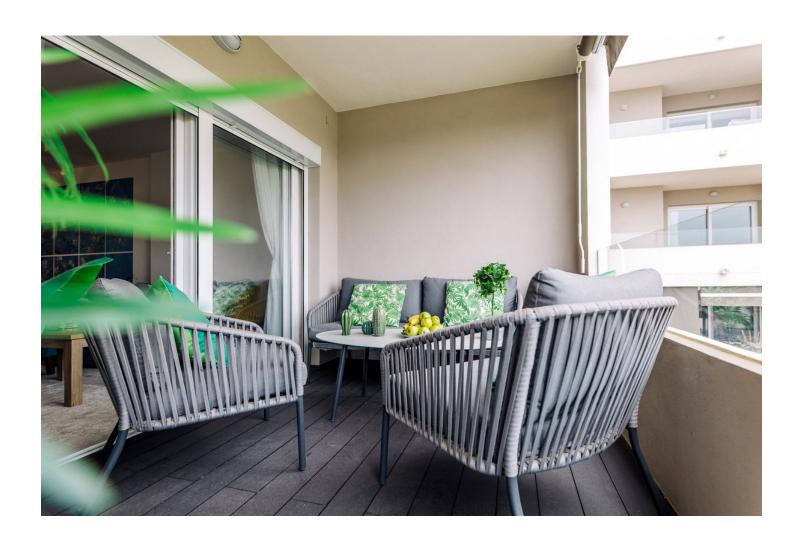

## Long Term Rental - Apartment - Nueva Andalucía 2.700€ / Month

www.mibgroup.es +34 662 58 96 58 info@mibgroup.es

Ref.-ID: MIBGR4893763 Nueva Andalucía Apartment

3

2

105 m<sup>2</sup>

Middle Floor Apartment, Nueva Andalucía, Costa del Sol. 3 Bedrooms, 2 Bathrooms, Built 105 m², Terrace 15 m². Setting : Town, Close To Shops, Close To Sea, Close To Schools, Urbanisation. Orientation : South East. Condition : Excellent, New Construction. Pool : Communal. Climate Control : Air Conditioning, Hot A/C, Cold A/C. Views : Mountain, Garden, Urban, Street. Features : Covered Terrace, Lift, Fitted Wardrobes, Near Transport, Private Terrace, WiFi, Storage Room, Double Glazing. Furniture : Fully Furnished. Kitchen : Fully Fitted, Kitchen-Lounge. Garden : Communal. Security : Gated Complex, Electric Blinds, Alarm System. Parking : Underground, Garage, Private. Utilities : Electricity. Category : Luxury, Contemporary.