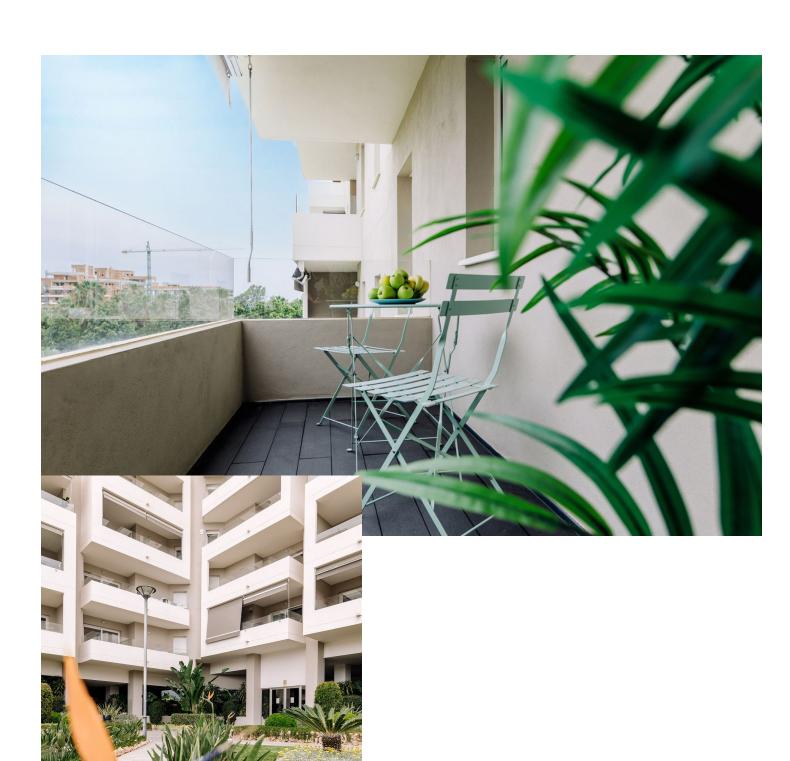

## Long Term Rental - Apartment - Nueva Andalucía 2.700€ / Month

www.mibgroup.es +34 662 58 96 58 info@mibgroup.es

Ref.-ID: MIBGR4893763 Nueva Andalucía Apartment

3

2

105 m<sup>2</sup>

Middle Floor Apartment, Nueva Andalucía, Costa del Sol. 3 Bedrooms, 2 Bathrooms, Built 105 m², Terrace 15 m². Setting : Town, Close To Shops, Close To Sea, Close To Schools, Urbanisation. Orientation : South East. Condition : Excellent, New Construction. Pool : Communal. Climate Control : Air Conditioning, Hot A/C, Cold A/C. Views : Mountain, Garden, Urban, Street. Features : Covered Terrace, Lift, Fitted Wardrobes, Near Transport, Private Terrace, WiFi, Storage Room, Double Glazing. Furniture : Fully Furnished. Kitchen : Fully Fitted, Kitchen-Lounge. Garden : Communal. Security : Gated Complex, Electric Blinds, Alarm System. Parking : Underground, Garage, Private. Utilities : Electricity. Category : Luxury, Contemporary.