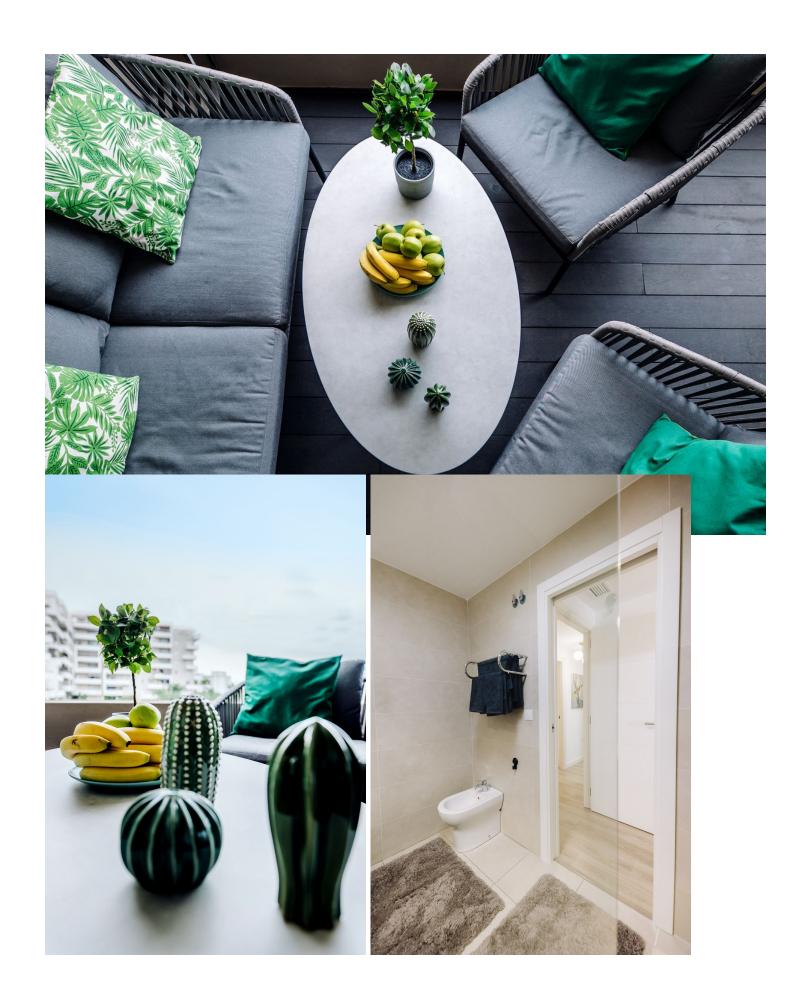

## Long Term Rental - Apartment - Nueva Andalucía 2.700€ / Month

www.mibgroup.es +34 662 58 96 58 info@mibgroup.es

Ref.-ID: MIBGR4893763 Nueva Andalucía Apartment

3

2

105 m<sup>2</sup>

Middle Floor Apartment, Nueva Andalucía, Costa del Sol. 3 Bedrooms, 2 Bathrooms, Built 105 m², Terrace 15 m². Setting : Town, Close To Shops, Close To Sea, Close To Schools, Urbanisation. Orientation : South East. Condition : Excellent, New Construction. Pool : Communal. Climate Control : Air Conditioning, Hot A/C, Cold A/C. Views : Mountain, Garden, Urban, Street. Features : Covered Terrace, Lift, Fitted Wardrobes, Near Transport, Private Terrace, WiFi, Storage Room, Double Glazing. Furniture : Fully Furnished. Kitchen : Fully Fitted, Kitchen-Lounge. Garden : Communal. Security : Gated Complex, Electric Blinds, Alarm System. Parking : Underground, Garage, Private. Utilities : Electricity. Category : Luxury, Contemporary.