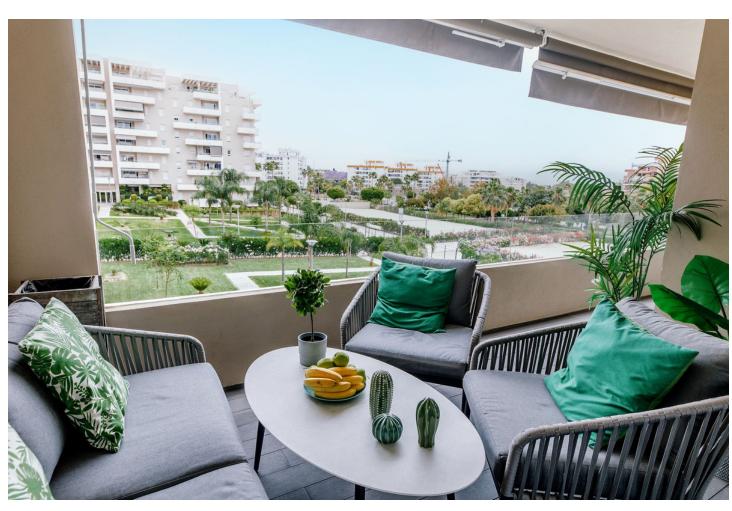

## Long Term Rental - Apartment - Nueva Andalucía 2.700€ / Month

www.mibgroup.es +34 662 58 96 58 info@mibgroup.es

Ref.-ID: MIBGR4893763 Nueva Andalucía Apartment

3

2

105 m<sup>2</sup>

Middle Floor Apartment, Nueva Andalucía, Costa del Sol. 3 Bedrooms, 2 Bathrooms, Built 105 m², Terrace 15 m². Setting : Town, Close To Shops, Close To Sea, Close To Schools, Urbanisation. Orientation : South East. Condition : Excellent, New Construction. Pool : Communal. Climate Control : Air Conditioning, Hot A/C, Cold A/C. Views : Mountain, Garden, Urban, Street. Features : Covered Terrace, Lift, Fitted Wardrobes, Near Transport, Private Terrace, WiFi, Storage Room, Double Glazing. Furniture : Fully Furnished. Kitchen : Fully Fitted, Kitchen-Lounge. Garden : Communal. Security : Gated Complex, Electric Blinds, Alarm System. Parking : Underground, Garage, Private. Utilities : Electricity. Category : Luxury, Contemporary.