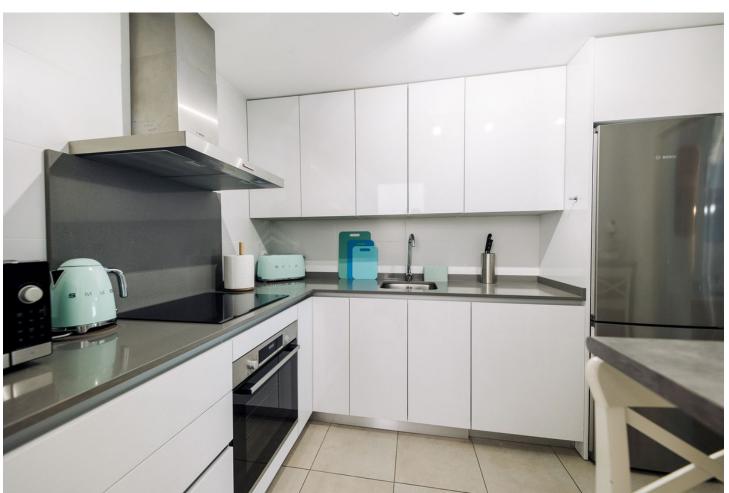

## Long Term Rental - Apartment - Nueva Andalucía 2.700€ / Month

www.mibgroup.es +34 662 58 96 58 info@mibgroup.es

Ref.-ID: MIBGR4893763 Nueva Andalucía Apartment

3

2

105 m<sup>2</sup>

Middle Floor Apartment, Nueva Andalucía, Costa del Sol. 3 Bedrooms, 2 Bathrooms, Built 105 m², Terrace 15 m². Setting : Town, Close To Shops, Close To Sea, Close To Schools, Urbanisation. Orientation : South East. Condition : Excellent, New Construction. Pool : Communal. Climate Control : Air Conditioning, Hot A/C, Cold A/C. Views : Mountain, Garden, Urban, Street. Features : Covered Terrace, Lift, Fitted Wardrobes, Near Transport, Private Terrace, WiFi, Storage Room, Double Glazing. Furniture : Fully Furnished. Kitchen : Fully Fitted, Kitchen-Lounge. Garden : Communal. Security : Gated Complex, Electric Blinds, Alarm System. Parking : Underground, Garage, Private. Utilities : Electricity. Category : Luxury, Contemporary.