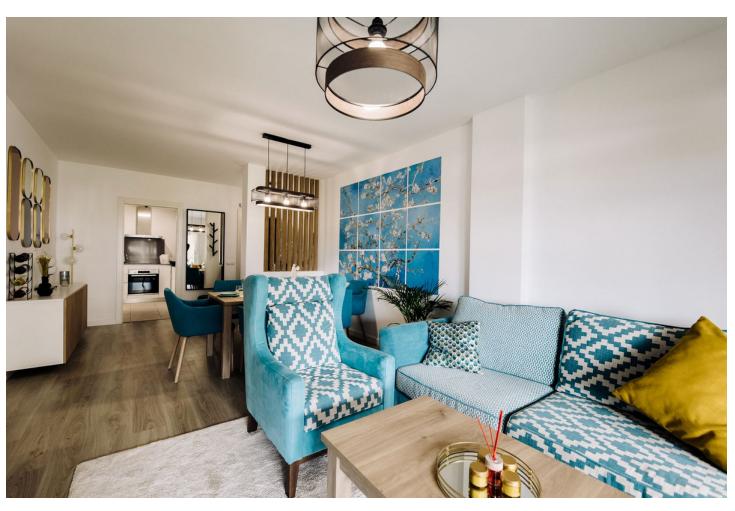

## Long Term Rental - Apartment - Nueva Andalucía 2.700€ / Month

www.mibgroup.es +34 662 58 96 58 info@mibgroup.es

Ref.-ID: MIBGR4893763 Nueva Andalucía Apartment

3

2

105 m<sup>2</sup>

Middle Floor Apartment, Nueva Andalucía, Costa del Sol. 3 Bedrooms, 2 Bathrooms, Built 105 m², Terrace 15 m². Setting : Town, Close To Shops, Close To Sea, Close To Schools, Urbanisation. Orientation : South East. Condition : Excellent, New Construction. Pool : Communal. Climate Control : Air Conditioning, Hot A/C, Cold A/C. Views : Mountain, Garden, Urban, Street. Features : Covered Terrace, Lift, Fitted Wardrobes, Near Transport, Private Terrace, WiFi, Storage Room, Double Glazing. Furniture : Fully Furnished. Kitchen : Fully Fitted, Kitchen-Lounge. Garden : Communal. Security : Gated Complex, Electric Blinds, Alarm System. Parking : Underground, Garage, Private. Utilities : Electricity. Category : Luxury, Contemporary.