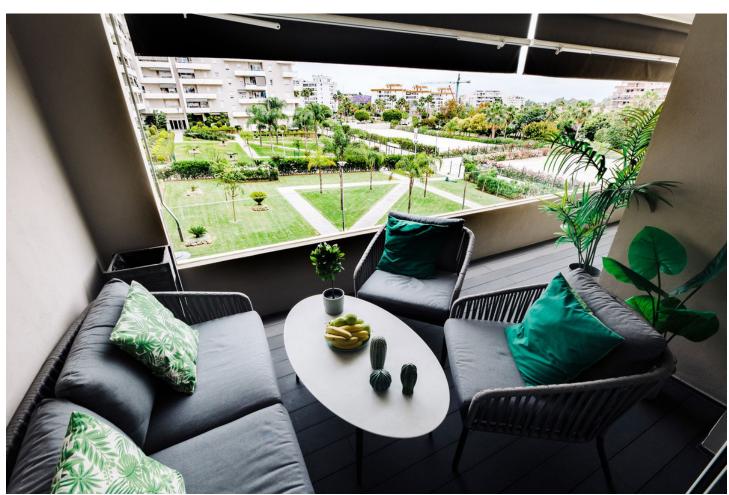

## Long Term Rental - Apartment - Nueva Andalucía 2.700€ / Month

www.mibgroup.es +34 662 58 96 58 info@mibgroup.es

Ref.-ID: MIBGR4893763 Nueva Andalucía Apartment

3

2

105 m<sup>2</sup>

Middle Floor Apartment, Nueva Andalucía, Costa del Sol. 3 Bedrooms, 2 Bathrooms, Built 105 m², Terrace 15 m². Setting : Town, Close To Shops, Close To Sea, Close To Schools, Urbanisation. Orientation : South East. Condition : Excellent, New Construction. Pool : Communal. Climate Control : Air Conditioning, Hot A/C, Cold A/C. Views : Mountain, Garden, Urban, Street. Features : Covered Terrace, Lift, Fitted Wardrobes, Near Transport, Private Terrace, WiFi, Storage Room, Double Glazing. Furniture : Fully Furnished. Kitchen : Fully Fitted, Kitchen-Lounge. Garden : Communal. Security : Gated Complex, Electric Blinds, Alarm System. Parking : Underground, Garage, Private. Utilities : Electricity. Category : Luxury, Contemporary.