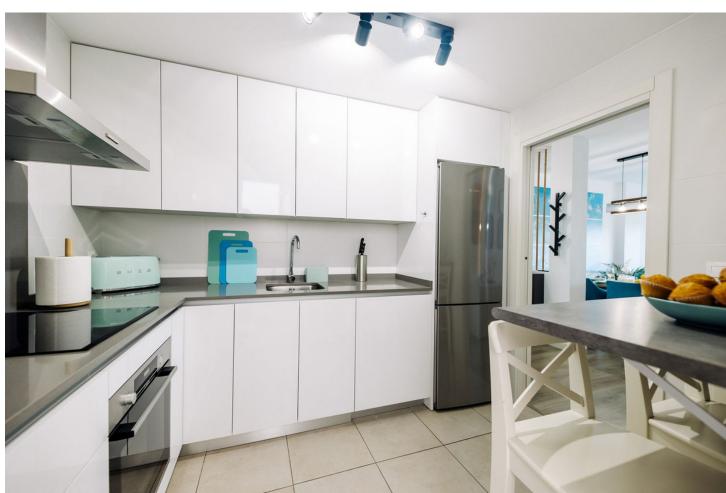

## Long Term Rental - Apartment - Nueva Andalucía 2.700€ / Month

www.mibgroup.es +34 662 58 96 58 info@mibgroup.es

Ref.-ID: MIBGR4893763 Nueva Andalucía Apartment

3

2

105 m<sup>2</sup>

Middle Floor Apartment, Nueva Andalucía, Costa del Sol. 3 Bedrooms, 2 Bathrooms, Built 105 m², Terrace 15 m². Setting : Town, Close To Shops, Close To Sea, Close To Schools, Urbanisation. Orientation : South East. Condition : Excellent, New Construction. Pool : Communal. Climate Control : Air Conditioning, Hot A/C, Cold A/C. Views : Mountain, Garden, Urban, Street. Features : Covered Terrace, Lift, Fitted Wardrobes, Near Transport, Private Terrace, WiFi, Storage Room, Double Glazing. Furniture : Fully Furnished. Kitchen : Fully Fitted, Kitchen-Lounge. Garden : Communal. Security : Gated Complex, Electric Blinds, Alarm System. Parking : Underground, Garage, Private. Utilities : Electricity. Category : Luxury, Contemporary.