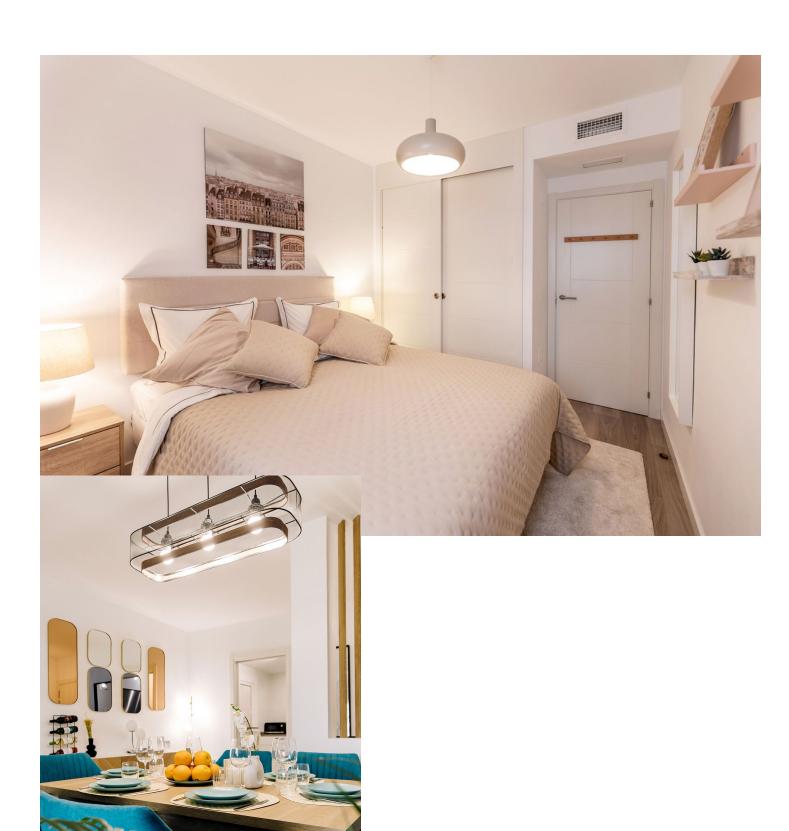

## Long Term Rental - Apartment - Nueva Andalucía 2.700€ / Month

www.mibgroup.es +34 662 58 96 58 info@mibgroup.es

Ref.-ID: MIBGR4893763 Nueva Andalucía Apartment

3

2

105 m<sup>2</sup>

Middle Floor Apartment, Nueva Andalucía, Costa del Sol. 3 Bedrooms, 2 Bathrooms, Built 105 m², Terrace 15 m². Setting : Town, Close To Shops, Close To Sea, Close To Schools, Urbanisation. Orientation : South East. Condition : Excellent, New Construction. Pool : Communal. Climate Control : Air Conditioning, Hot A/C, Cold A/C. Views : Mountain, Garden, Urban, Street. Features : Covered Terrace, Lift, Fitted Wardrobes, Near Transport, Private Terrace, WiFi, Storage Room, Double Glazing. Furniture : Fully Furnished. Kitchen : Fully Fitted, Kitchen-Lounge. Garden : Communal. Security : Gated Complex, Electric Blinds, Alarm System. Parking : Underground, Garage, Private. Utilities : Electricity. Category : Luxury, Contemporary.