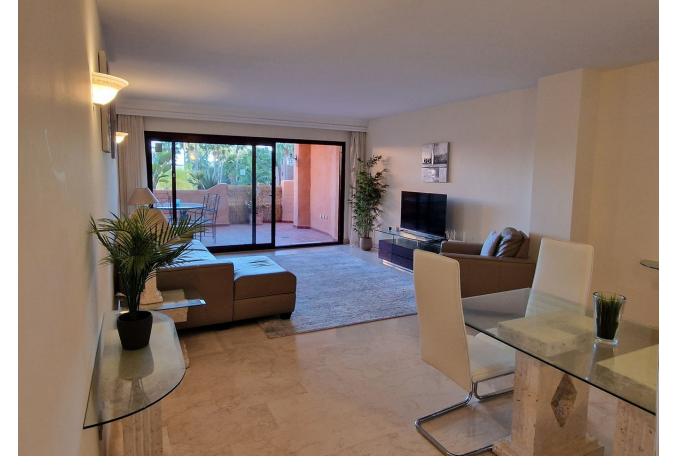

## Long Term Rental - Apartment - Benahavís 1.750€ / Month

www.mibgroup.es +34 662 58 96 58 info@mibgroup.es

Ref.-ID: MIBGR4894120 Benahavís Apartment

2

2

110 m2

Large and bright 2 bed 2 bath middle floor apartment close to Los Flamingos and 2 minutes from local amenities. Complex is gated and comes with a beautiful communal pool. The property has a large living area with good size kitchen fully equipped. Master bedroom with en suite bathroom and walk in closet and bedroom 2 also a double bedroom with plenty of cupboard space and bathroom with shower. Location is great being a 2 minute drive to the beach and easy access to the main N340 towards Marbella or Estepona.

| Setting Close To Golf Close To Shops Close To Town   | Orientation South East        | <b>Condition</b> Excellent                                                                                       | Pool Communal             |
|------------------------------------------------------|-------------------------------|------------------------------------------------------------------------------------------------------------------|---------------------------|
| Climate Control  Air Conditioning  Hot A/C  Cold A/C | <b>Views</b> ✓ Garden  ✓ Pool | Features Covered Terrace Lift Fitted Wardrobes WiFi Storage Room Ensuite Bathroom Marble Flooring Double Glazing | Furniture Fully Furnished |
| Kitchen Fully Fitted                                 | <b>Garden</b><br>Communal     | Security Gated Complex Entry Phone                                                                               | <b>Parking</b> Garage     |
| Utilities  Electricity                               | Category Luxury               |                                                                                                                  |                           |