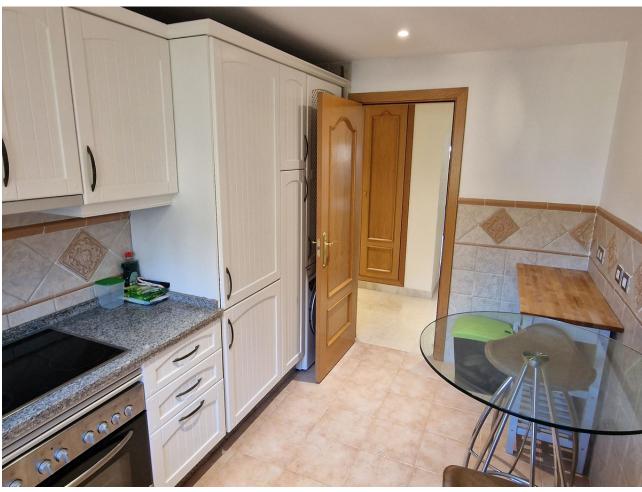

## Long Term Rental - Apartment - Benahavís 1.750€ / Month

www.mibgroup.es +34 662 58 96 58 info@mibgroup.es

Ref.-ID: MIBGR4894120 Benahavís Apartment

2

2

110 m2

Large and bright 2 bed 2 bath middle floor apartment close to Los Flamingos and 2 minutes from local amenities. Complex is gated and comes with a beautiful communal pool. The property has a large living area with good size kitchen fully equipped. Master bedroom with en suite bathroom and walk in closet and bedroom 2 also a double bedroom with plenty of cupboard space and bathroom with shower. Location is great being a 2 minute drive to the beach and easy access to the main N340 towards Marbella or Estepona.

| Setting Close To Golf Close To Shops Close To Town   | Orientation South East        | <b>Condition</b> Excellent                                                                                       | Pool Communal             |
|------------------------------------------------------|-------------------------------|------------------------------------------------------------------------------------------------------------------|---------------------------|
| Climate Control  Air Conditioning  Hot A/C  Cold A/C | <b>Views</b> ✓ Garden  ✓ Pool | Features Covered Terrace Lift Fitted Wardrobes WiFi Storage Room Ensuite Bathroom Marble Flooring Double Glazing | Furniture Fully Furnished |
| Kitchen Fully Fitted                                 | <b>Garden</b><br>Communal     | Security Gated Complex Entry Phone                                                                               | <b>Parking</b> Garage     |
| Utilities  Electricity                               | Category Luxury               |                                                                                                                  |                           |