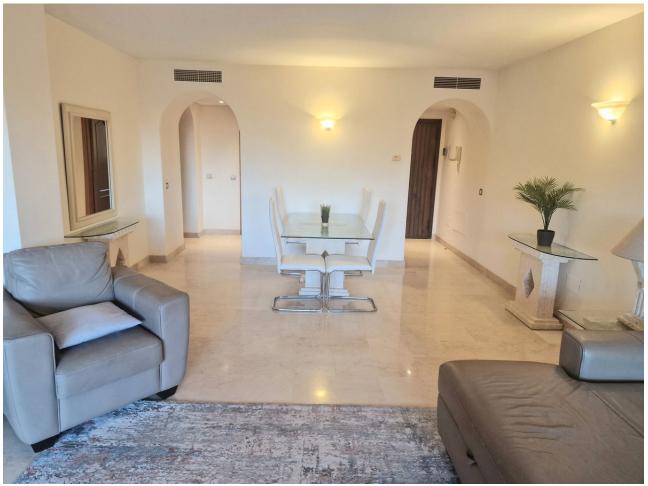

## Long Term Rental - Apartment - Benahavís 1.750€ / Month

www.mibgroup.es +34 662 58 96 58 info@mibgroup.es

Ref.-ID: MIBGR4894120 Benahavís Apartment

2

2

110 m2

Large and bright 2 bed 2 bath middle floor apartment close to Los Flamingos and 2 minutes from local amenities. Complex is gated and comes with a beautiful communal pool. The property has a large living area with good size kitchen fully equipped. Master bedroom with en suite bathroom and walk in closet and bedroom 2 also a double bedroom with plenty of cupboard space and bathroom with shower. Location is great being a 2 minute drive to the beach and easy access to the main N340 towards Marbella or Estepona.