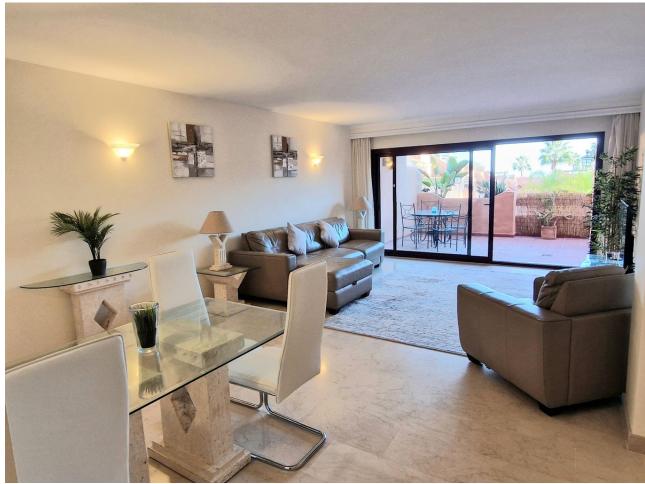

## Long Term Rental - Apartment - Benahavís 1.750€ / Month

www.mibgroup.es +34 662 58 96 58 info@mibgroup.es

Ref.-ID: MIBGR4894120 Benahavís Apartment

2

2

110 m2

Large and bright 2 bed 2 bath middle floor apartment close to Los Flamingos and 2 minutes from local amenities. Complex is gated and comes with a beautiful communal pool. The property has a large living area with good size kitchen fully equipped. Master bedroom with en suite bathroom and walk in closet and bedroom 2 also a double bedroom with plenty of cupboard space and bathroom with shower. Location is great being a 2 minute drive to the beach and easy access to the main N340 towards Marbella or Estepona.

| Setting Close To Golf Close To Shops Close To Town   | Orientation South East        | <b>Condition</b> Excellent                                                                                       | Pool Communal             |
|------------------------------------------------------|-------------------------------|------------------------------------------------------------------------------------------------------------------|---------------------------|
| Climate Control  Air Conditioning  Hot A/C  Cold A/C | <b>Views</b> ✓ Garden  ✓ Pool | Features Covered Terrace Lift Fitted Wardrobes WiFi Storage Room Ensuite Bathroom Marble Flooring Double Glazing | Furniture Fully Furnished |
| Kitchen Fully Fitted                                 | <b>Garden</b><br>Communal     | Security Gated Complex Entry Phone                                                                               | <b>Parking</b> Garage     |
| Utilities  Electricity                               | Category Luxury               |                                                                                                                  |                           |