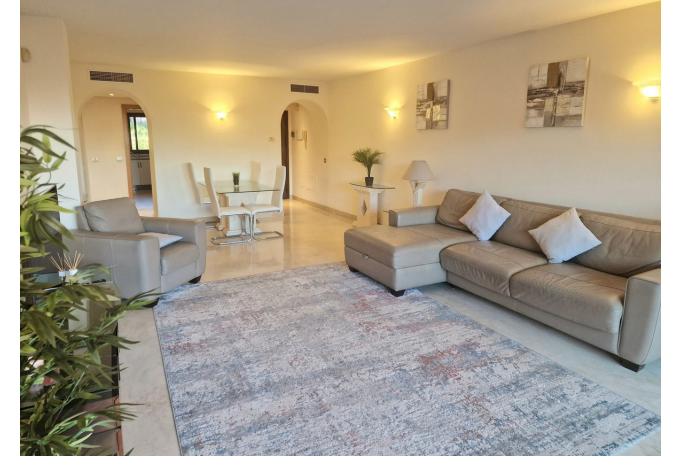

## Long Term Rental - Apartment - Benahavís 1.750€ / Month

www.mibgroup.es +34 662 58 96 58 info@mibgroup.es

Ref.-ID: MIBGR4894120 Benahavís Apartment

2

2

110 m2

Large and bright 2 bed 2 bath middle floor apartment close to Los Flamingos and 2 minutes from local amenities. Complex is gated and comes with a beautiful communal pool. The property has a large living area with good size kitchen fully equipped. Master bedroom with en suite bathroom and walk in closet and bedroom 2 also a double bedroom with plenty of cupboard space and bathroom with shower. Location is great being a 2 minute drive to the beach and easy access to the main N340 towards Marbella or Estepona.