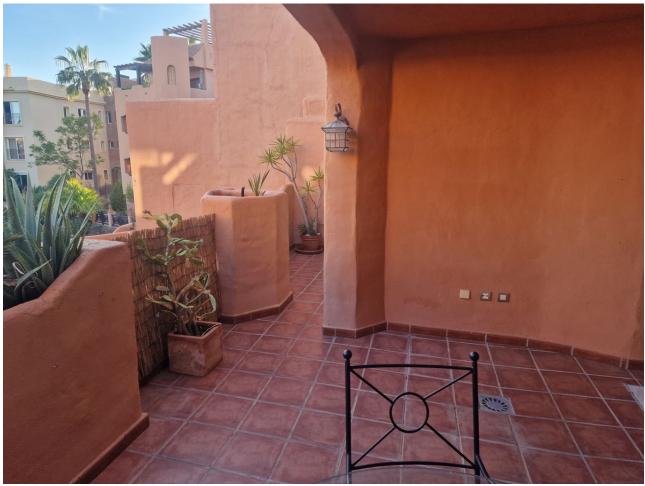

## Long Term Rental - Apartment - Benahavís 1.750€ / Month

www.mibgroup.es +34 662 58 96 58 info@mibgroup.es

Ref.-ID: MIBGR4894120 Benahavís Apartment

2

2

110 m2

Large and bright 2 bed 2 bath middle floor apartment close to Los Flamingos and 2 minutes from local amenities. Complex is gated and comes with a beautiful communal pool. The property has a large living area with good size kitchen fully equipped. Master bedroom with en suite bathroom and walk in closet and bedroom 2 also a double bedroom with plenty of cupboard space and bathroom with shower. Location is great being a 2 minute drive to the beach and easy access to the main N340 towards Marbella or Estepona.

| Setting Close To Golf Close To Shops Close To Town   | Orientation South East        | <b>Condition</b> Excellent                                                                                       | Pool Communal             |
|------------------------------------------------------|-------------------------------|------------------------------------------------------------------------------------------------------------------|---------------------------|
| Climate Control  Air Conditioning  Hot A/C  Cold A/C | <b>Views</b> ✓ Garden  ✓ Pool | Features Covered Terrace Lift Fitted Wardrobes WiFi Storage Room Ensuite Bathroom Marble Flooring Double Glazing | Furniture Fully Furnished |
| Kitchen Fully Fitted                                 | <b>Garden</b><br>Communal     | Security Gated Complex Entry Phone                                                                               | <b>Parking</b> Garage     |
| Utilities  Electricity                               | Category Luxury               |                                                                                                                  |                           |