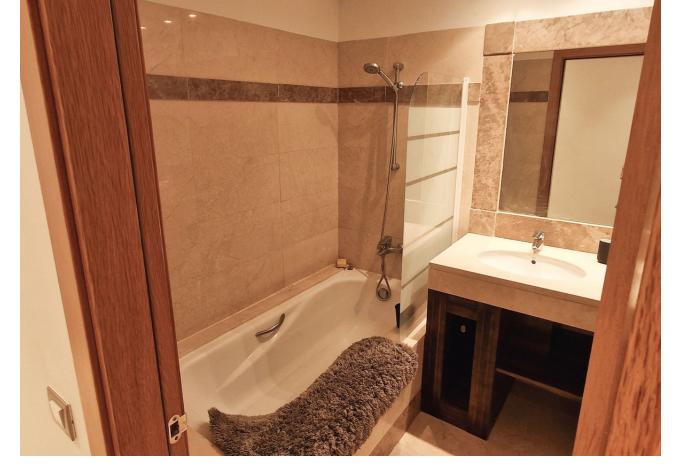

## Long Term Rental - Apartment - Benahavís 1.750€ / Month

www.mibgroup.es +34 662 58 96 58 info@mibgroup.es

Ref.-ID: MIBGR4894120 Benahavís Apartment

2

2

110 m2

Large and bright 2 bed 2 bath middle floor apartment close to Los Flamingos and 2 minutes from local amenities. Complex is gated and comes with a beautiful communal pool. The property has a large living area with good size kitchen fully equipped. Master bedroom with en suite bathroom and walk in closet and bedroom 2 also a double bedroom with plenty of cupboard space and bathroom with shower. Location is great being a 2 minute drive to the beach and easy access to the main N340 towards Marbella or Estepona.

| Setting Close To Golf Close To Shops Close To Town   | Orientation South East        | <b>Condition</b> Excellent                                                                                       | Pool Communal             |
|------------------------------------------------------|-------------------------------|------------------------------------------------------------------------------------------------------------------|---------------------------|
| Climate Control  Air Conditioning  Hot A/C  Cold A/C | <b>Views</b> ✓ Garden  ✓ Pool | Features Covered Terrace Lift Fitted Wardrobes WiFi Storage Room Ensuite Bathroom Marble Flooring Double Glazing | Furniture Fully Furnished |
| Kitchen Fully Fitted                                 | <b>Garden</b><br>Communal     | Security Gated Complex Entry Phone                                                                               | <b>Parking</b> Garage     |
| Utilities  Electricity                               | Category Luxury               |                                                                                                                  |                           |