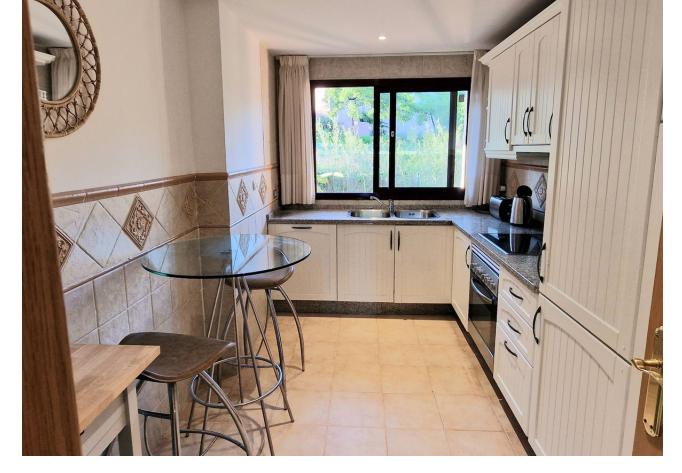

## Long Term Rental - Apartment - Benahavís 1.750€ / Month

www.mibgroup.es +34 662 58 96 58 info@mibgroup.es

Ref.-ID: MIBGR4894120 Benahavís Apartment

2

2

110 m2

Large and bright 2 bed 2 bath middle floor apartment close to Los Flamingos and 2 minutes from local amenities. Complex is gated and comes with a beautiful communal pool. The property has a large living area with good size kitchen fully equipped. Master bedroom with en suite bathroom and walk in closet and bedroom 2 also a double bedroom with plenty of cupboard space and bathroom with shower. Location is great being a 2 minute drive to the beach and easy access to the main N340 towards Marbella or Estepona.

| Setting Close To Golf Close To Shops Close To Town   | Orientation South East        | <b>Condition</b> Excellent                                                                                       | Pool Communal             |
|------------------------------------------------------|-------------------------------|------------------------------------------------------------------------------------------------------------------|---------------------------|
| Climate Control  Air Conditioning  Hot A/C  Cold A/C | <b>Views</b> ✓ Garden  ✓ Pool | Features Covered Terrace Lift Fitted Wardrobes WiFi Storage Room Ensuite Bathroom Marble Flooring Double Glazing | Furniture Fully Furnished |
| Kitchen Fully Fitted                                 | <b>Garden</b><br>Communal     | Security Gated Complex Entry Phone                                                                               | <b>Parking</b> Garage     |
| Utilities  Electricity                               | Category Luxury               |                                                                                                                  |                           |