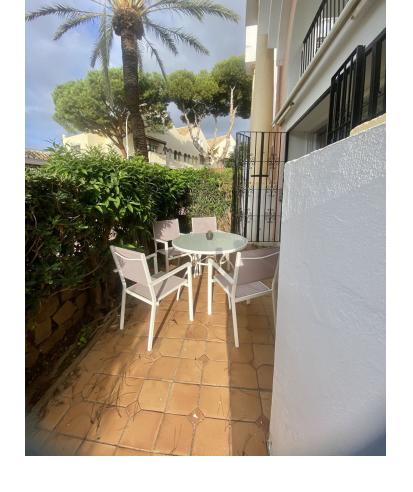

## Long Term Rental - Apartment - Elviria 1.900€ / Month

www.mibgroup.es +34 662 58 96 58 info@mibgroup.es

Ref.-ID: MIBGR4897315 Elviria Apartment

2

3

146 m2

AVAILABLE NOW FOR LONG TERM RENT - ELVIRIA BEACHSIDE - EAST MARBELLA 2 Bedroom 2 bathroom plus guest toilet. Master ensuite with bath and shower, separate bathroom with large walk in shower plus separate guest toilet. The master bedroom has a joined separate room that can be used as a smaller bedroom (fits to single beds) or office space. Literally steps to the beach - Elviria - East Marbella. Ground Floor Apartment. No steps to access. Very close to main entrance. HEATED POOL from October to May. Separate exterior pool. Underground Parking & Storage Room. Large, bright living and dining room with fireplace. Hot and Cold Air Conditioning in all rooms. Large fully fitted modern kitchen plus separate laundry room. Videos available on request.