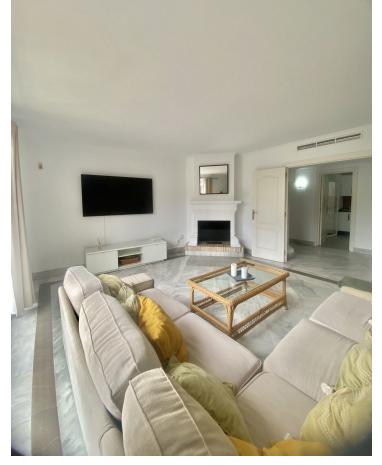

## Long Term Rental - Apartment - Elviria 1.900€ / Month

www.mibgroup.es +34 662 58 96 58 info@mibgroup.es

Ref.-ID: MIBGR4897315 Elviria Apartment

2

3

146 m2

AVAILABLE NOW FOR LONG TERM RENT - ELVIRIA BEACHSIDE - EAST MARBELLA 2 Bedroom 2 bathroom plus guest toilet. Master ensuite with bath and shower, separate bathroom with large walk in shower plus separate guest toilet. The master bedroom has a joined separate room that can be used as a smaller bedroom (fits to single beds) or office space. Literally steps to the beach - Elviria - East Marbella. Ground Floor Apartment. No steps to access. Very close to main entrance. HEATED POOL from October to May. Separate exterior pool. Underground Parking & Storage Room. Large, bright living and dining room with fireplace. Hot and Cold Air Conditioning in all rooms. Large fully fitted modern kitchen plus separate laundry room. Videos available on request.