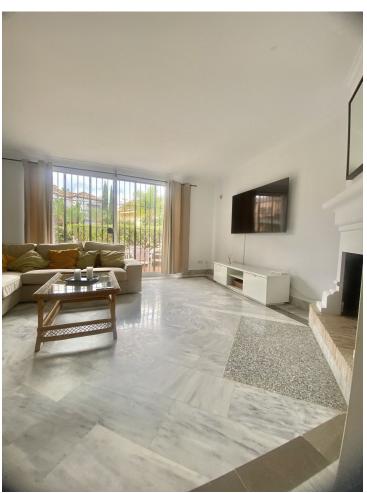

## Long Term Rental - Apartment - Elviria 1.900€ / Month

www.mibgroup.es +34 662 58 96 58 info@mibgroup.es

Ref.-ID: MIBGR4897315 Elviria Apartment

2

3

146 m2

AVAILABLE NOW FOR LONG TERM RENT - ELVIRIA BEACHSIDE - EAST MARBELLA 2 Bedroom 2 bathroom plus guest toilet. Master ensuite with bath and shower, separate bathroom with large walk in shower plus separate guest toilet. The master bedroom has a joined separate room that can be used as a smaller bedroom (fits to single beds) or office space. Literally steps to the beach - Elviria - East Marbella. Ground Floor Apartment. No steps to access. Very close to main entrance. HEATED POOL from October to May. Separate exterior pool. Underground Parking & Storage Room. Large, bright living and dining room with fireplace. Hot and Cold Air Conditioning in all rooms. Large fully fitted modern kitchen plus separate laundry room. Videos available on request.