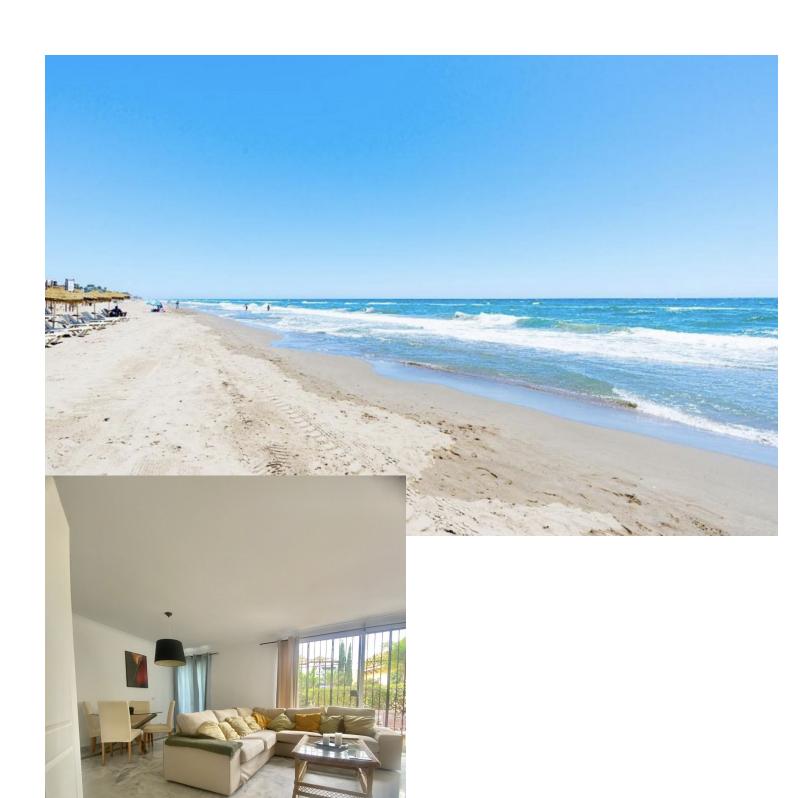

## Long Term Rental - Apartment - Elviria 1.900€ / Month

www.mibgroup.es +34 662 58 96 58 info@mibgroup.es

Ref.-ID: MIBGR4897315 Elviria Apartment

2

3

146 m2

AVAILABLE NOW FOR LONG TERM RENT - ELVIRIA BEACHSIDE - EAST MARBELLA 2 Bedroom 2 bathroom plus guest toilet. Master ensuite with bath and shower, separate bathroom with large walk in shower plus separate guest toilet. The master bedroom has a joined separate room that can be used as a smaller bedroom (fits to single beds) or office space. Literally steps to the beach - Elviria - East Marbella. Ground Floor Apartment. No steps to access. Very close to main entrance. HEATED POOL from October to May. Separate exterior pool. Underground Parking & Storage Room. Large, bright living and dining room with fireplace. Hot and Cold Air Conditioning in all rooms. Large fully fitted modern kitchen plus separate laundry room. Videos available on request.