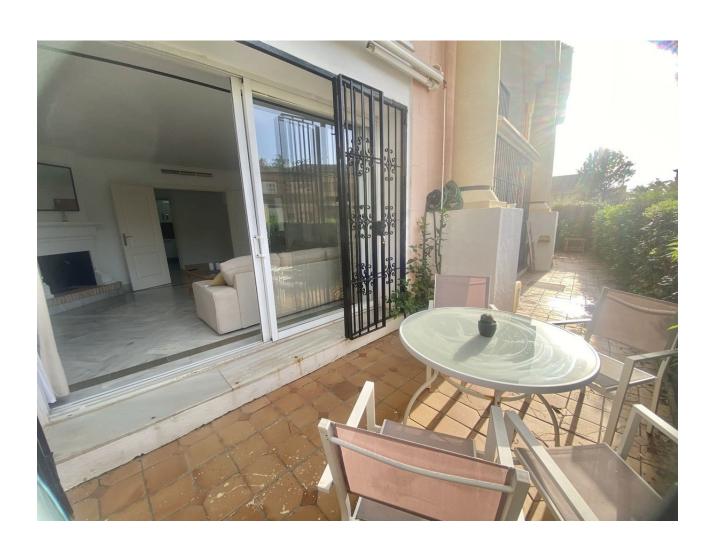

## Long Term Rental - Apartment - Elviria 1.900€ / Month

www.mibgroup.es +34 662 58 96 58 info@mibgroup.es

Ref.-ID: MIBGR4897315 Elviria Apartment

2

3

146 m2

AVAILABLE NOW FOR LONG TERM RENT - ELVIRIA BEACHSIDE - EAST MARBELLA 2 Bedroom 2 bathroom plus guest toilet. Master ensuite with bath and shower, separate bathroom with large walk in shower plus separate guest toilet. The master bedroom has a joined separate room that can be used as a smaller bedroom (fits to single beds) or office space. Literally steps to the beach - Elviria - East Marbella. Ground Floor Apartment. No steps to access. Very close to main entrance. HEATED POOL from October to May. Separate exterior pool. Underground Parking & Storage Room. Large, bright living and dining room with fireplace. Hot and Cold Air Conditioning in all rooms. Large fully fitted modern kitchen plus separate laundry room. Videos available on request.