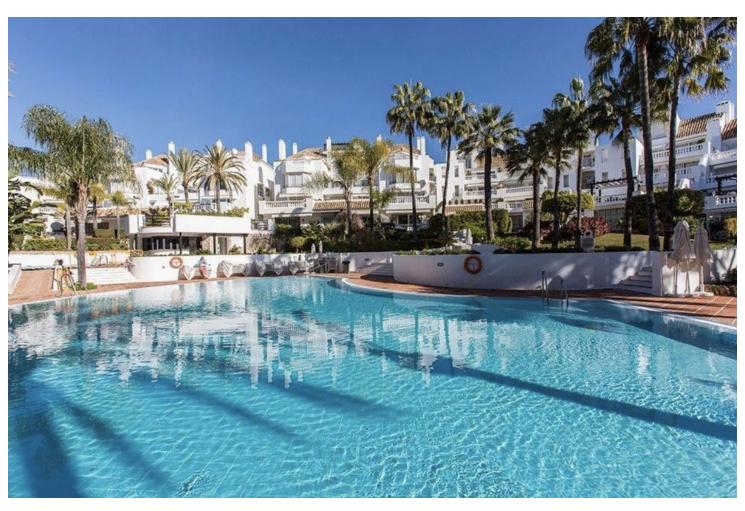

## Long Term Rental - Apartment - Elviria 1.900€ / Month

www.mibgroup.es +34 662 58 96 58 info@mibgroup.es

Ref.-ID: MIBGR4897315 Elviria Apartment

2

3

146 m2

AVAILABLE NOW FOR LONG TERM RENT - ELVIRIA BEACHSIDE - EAST MARBELLA 2 Bedroom 2 bathroom plus guest toilet. Master ensuite with bath and shower, separate bathroom with large walk in shower plus separate guest toilet. The master bedroom has a joined separate room that can be used as a smaller bedroom (fits to single beds) or office space. Literally steps to the beach - Elviria - East Marbella. Ground Floor Apartment. No steps to access. Very close to main entrance. HEATED POOL from October to May. Separate exterior pool. Underground Parking & Storage Room. Large, bright living and dining room with fireplace. Hot and Cold Air Conditioning in all rooms. Large fully fitted modern kitchen plus separate laundry room. Videos available on request.

| Setting  Beachside  Close To Golf  Close To Shops  Close To Sea  Close To Schools  Urbanisation | <b>Orientation</b> South       | <b>Condition</b> Excellent                                                                                                                                                                                    | Pool Communal Private Heated             |
|-------------------------------------------------------------------------------------------------|--------------------------------|---------------------------------------------------------------------------------------------------------------------------------------------------------------------------------------------------------------|------------------------------------------|
| Climate Control  Air Conditioning  Hot A/C  Cold A/C  Fireplace                                 | <b>Views</b> ✓ Urban  ✓ Street | Features Covered Terrace Lift Fitted Wardrobes Near Transport Private Terrace WiFi Storage Room Utility Room Ensuite Bathroom Access for people with reduced mobility Marble Flooring Near Church Fiber Optic | Furniture Fully Furnished Part Furnished |
| Kitchen<br>Fully Fitted                                                                         | <b>Garden</b><br>Communal      | Security Gated Complex                                                                                                                                                                                        | Parking Underground Street               |