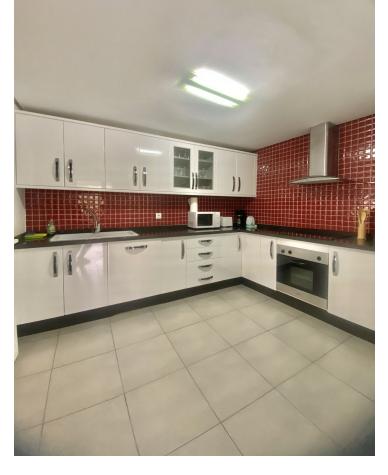

## Long Term Rental - Apartment - Elviria 1.900€ / Month

www.mibgroup.es +34 662 58 96 58 info@mibgroup.es

Ref.-ID: MIBGR4897315 Elviria Apartment

2

3

146 m2

AVAILABLE NOW FOR LONG TERM RENT - ELVIRIA BEACHSIDE - EAST MARBELLA 2 Bedroom 2 bathroom plus guest toilet. Master ensuite with bath and shower, separate bathroom with large walk in shower plus separate guest toilet. The master bedroom has a joined separate room that can be used as a smaller bedroom (fits to single beds) or office space. Literally steps to the beach - Elviria - East Marbella. Ground Floor Apartment. No steps to access. Very close to main entrance. HEATED POOL from October to May. Separate exterior pool. Underground Parking & Storage Room. Large, bright living and dining room with fireplace. Hot and Cold Air Conditioning in all rooms. Large fully fitted modern kitchen plus separate laundry room. Videos available on request.