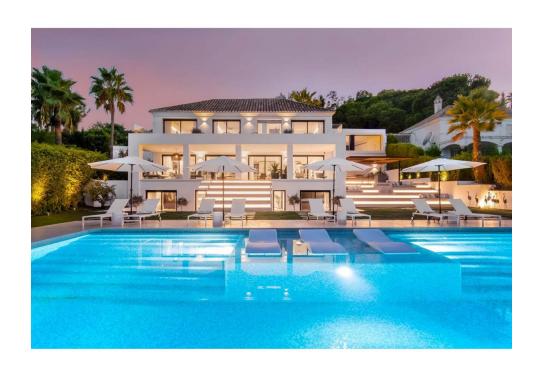

## Long Term Rental - House - Nueva Andalucía 18.000€ / Month

www.mibgroup.es +34 662 58 96 58 info@mibgroup.es

Ref.-ID: MIBGR4898716 Nueva Andalucía House

5

5

430 m<sup>2</sup>

1034 m<sup>2</sup>

Exceptional Contemporary Villa with Stunning Views We are delighted to present this breathtaking modern villa, perfectly designed to exceed all expectations of luxury and style. Nestled in a prime location, this 5-bedroom, 5-bathroom villa with a guest toilet embodies timeless elegance and cutting-edge design, offering panoramic views of the golf course, La Concha mountain, and the coast. Key Features: Sophisticated Interiors: This villa harmoniously blends Italian-inspired elegance with timeless architecture. It features carefully selected materials, underfloor heating throughout, a domotic system, and a high-quality sound system. Spacious Living Areas: The grand lounge boasts two seating areas, a fireplace, and floor-to-ceiling windows framing views of the pool and mountains. The open-plan layout connects seamlessly with the dining area and a premium Santos kitchen, fully equipped with Gaggenau and Miele appliances and a Corian worktop. Outdoor Oasis: Expansive Outdoor Living: The main terrace features a beautifully designed pergola, an outdoor kitchen with a barbecue, sink, and stove, as well as a dining area and lounge space—perfect for entertaining or relaxing. Landscaped Garden: A private, tranquil garden surrounds the spectacular pool area, complete with an outdoor shower and stunning views. Luxurious Accommodation: Master Suite: The upper level boasts a grand master bedroom with a walk-in closet, a luxurious bathroom with a walk-in shower and bathtub, and access to a panoramic terrace. Guest Bedrooms: Two additional en-suite bedrooms with built-in wardrobes and terrace access are located on the upper floor. The lower level features two more bedrooms with natural light, garden access, and bathrooms. Additional Features: Entertainment Spaces: The lower level also includes a custom-built wine cellar, a lounge, and a playroom divided by an open fireplace. Garage: A secure, stylish garage for two cars, offering a unique feature—a glass wall framing the stunning La Concha mountain view. This exceptional villa offers a seamless blend of indoor and outdoor living in a tranquil yet accessible location. Contact us today to arrange a viewing of this one-of-a-kind property!