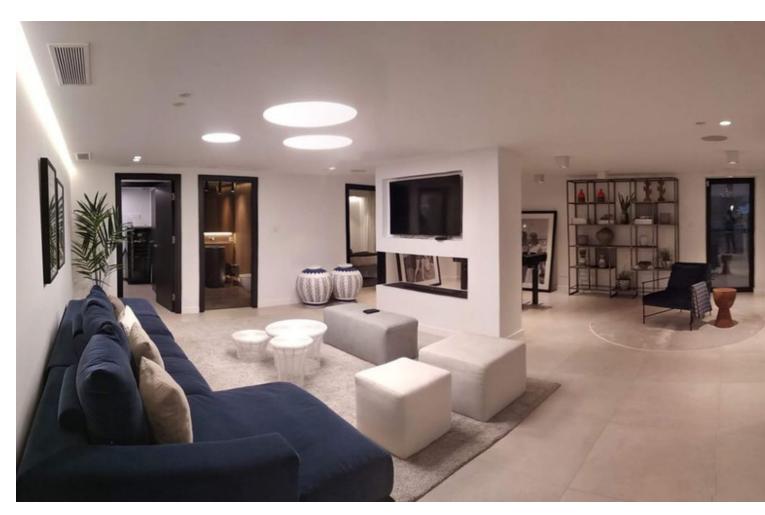

## Long Term Rental - House - Nueva Andalucía 18.000€ / Month

www.mibgroup.es +34 662 58 96 58 info@mibgroup.es

Ref.-ID: MIBGR4898716 Nueva Andalucía House

5

5

430 m<sup>2</sup>

1034 m<sup>2</sup>

Exceptional Contemporary Villa with Stunning Views We are delighted to present this breathtaking modern villa, perfectly designed to exceed all expectations of luxury and style. Nestled in a prime location, this 5-bedroom, 5-bathroom villa with a guest toilet embodies timeless elegance and cutting-edge design, offering panoramic views of the golf course, La Concha mountain, and the coast. Key Features: Sophisticated Interiors: This villa harmoniously blends Italian-inspired elegance with timeless architecture. It features carefully selected materials, underfloor heating throughout, a domotic system, and a high-quality sound system. Spacious Living Areas: The grand lounge boasts two seating areas, a fireplace, and floor-to-ceiling windows framing views of the pool and mountains. The open-plan layout connects seamlessly with the dining area and a premium Santos kitchen, fully equipped with Gaggenau and Miele appliances and a Corian worktop. Outdoor Oasis: Expansive Outdoor Living: The main terrace features a beautifully designed pergola, an outdoor kitchen with a barbecue, sink, and stove, as well as a dining area and lounge space—perfect for entertaining or relaxing. Landscaped Garden: A private, tranquil garden surrounds the spectacular pool area, complete with an outdoor shower and stunning views. Luxurious Accommodation: Master Suite: The upper level boasts a grand master bedroom with a walk-in closet, a luxurious bathroom with a walk-in shower and bathtub, and access to a panoramic terrace. Guest Bedrooms: Two additional en-suite bedrooms with built-in wardrobes and terrace access are located on the upper floor. The lower level features two more bedrooms with natural light, garden access, and bathrooms. Additional Features: Entertainment Spaces: The lower level also includes a custom-built wine cellar, a lounge, and a playroom divided by an open fireplace. Garage: A secure, stylish garage for two cars, offering a unique feature—a glass wall framing the stunning La Concha mountain view. This exceptional villa offers a seamless blend of indoor and outdoor living in a tranquil yet accessible location. Contact us today to arrange a viewing of this one-of-a-kind property!