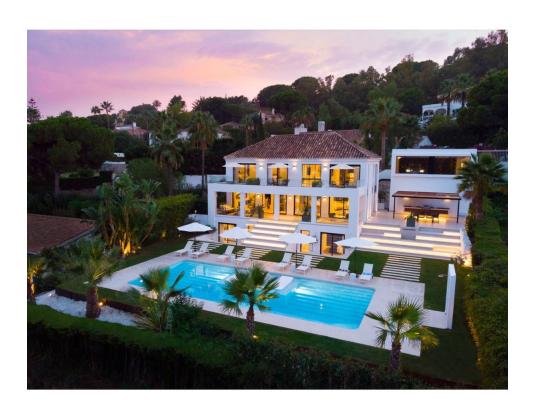

## Long Term Rental - House - Nueva Andalucía 18.000€ / Month

www.mibgroup.es +34 662 58 96 58 info@mibgroup.es

Ref.-ID: MIBGR4898716 Nueva Andalucía House

5

5

430 m<sup>2</sup>

1034 m<sup>2</sup>

Exceptional Contemporary Villa with Stunning Views We are delighted to present this breathtaking modern villa, perfectly designed to exceed all expectations of luxury and style. Nestled in a prime location, this 5-bedroom, 5-bathroom villa with a guest toilet embodies timeless elegance and cutting-edge design, offering panoramic views of the golf course, La Concha mountain, and the coast. Key Features: Sophisticated Interiors: This villa harmoniously blends Italian-inspired elegance with timeless architecture. It features carefully selected materials, underfloor heating throughout, a domotic system, and a high-quality sound system. Spacious Living Areas: The grand lounge boasts two seating areas, a fireplace, and floor-to-ceiling windows framing views of the pool and mountains. The open-plan layout connects seamlessly with the dining area and a premium Santos kitchen, fully equipped with Gaggenau and Miele appliances and a Corian worktop. Outdoor Oasis: Expansive Outdoor Living: The main terrace features a beautifully designed pergola, an outdoor kitchen with a barbecue, sink, and stove, as well as a dining area and lounge space—perfect for entertaining or relaxing. Landscaped Garden: A private, tranquil garden surrounds the spectacular pool area, complete with an outdoor shower and stunning views. Luxurious Accommodation: Master Suite: The upper level boasts a grand master bedroom with a walk-in closet, a luxurious bathroom with a walk-in shower and bathtub, and access to a panoramic terrace. Guest Bedrooms: Two additional en-suite bedrooms with built-in wardrobes and terrace access are located on the upper floor. The lower level features two more bedrooms with natural light, garden access, and bathrooms. Additional Features: Entertainment Spaces: The lower level also includes a custom-built wine cellar, a lounge, and a playroom divided by an open fireplace. Garage: A secure, stylish garage for two cars, offering a unique feature—a glass wall framing the stunning La Concha mountain view. This exceptional villa offers a seamless blend of indoor and outdoor living in a tranquil yet accessible location. Contact us today to arrange a viewing of this one-of-a-kind property!