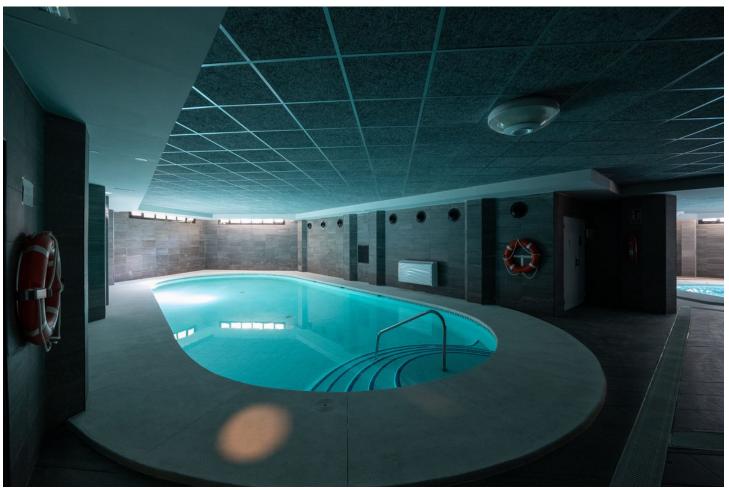

## Long Term Rental - Apartment - Puerto Banús 3.200€ / Month

www.mibgroup.es +34 662 58 96 58 info@mibgroup.es

Ref.-ID: MIBGR4900153 Puerto Banús Apartment

2

2

187 m<sup>2</sup>

Apartment in Las Mimosas — Comfort and Elegance Near the Sea This stunning apartment is located in the prestigious Las Mimosas complex, just 150 meters from the sparkling Mediterranean Sea. Situated on the second floor, it boasts a thoughtfully designed layout with two spacious bedrooms, each featuring its own en-suite bathroom, offering ultimate privacy and comfort. The generous living room opens onto a private terrace, perfect for relaxing or entertaining, while the fully equipped kitchen comes complete with modern appliances and a convenient gas boiler. For added practicality, the property includes a designated parking space and a storage room. Las Mimosas offers a wealth of amenities for residents, including both outdoor and indoor swimming pools and a luxurious spa area with a sauna. The gated community is secured around the clock, ensuring peace of mind and safety. With its southwest orientation, the apartment is bathed in natural light throughout the day, creating a warm and inviting atmosphere. Additionally, all essential amenities, such as shops, restaurants, and services, are within walking distance, making this an ideal location for both convenience and leisure.