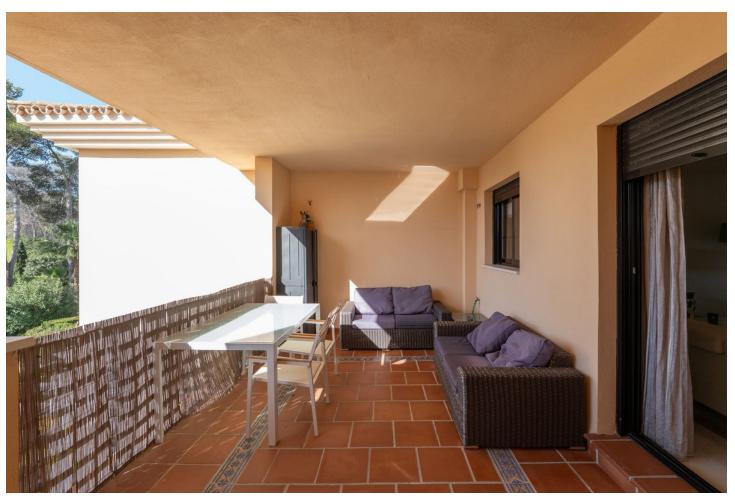

## Long Term Rental - Apartment - Puerto Banús 3.200€ / Month

www.mibgroup.es +34 662 58 96 58 info@mibgroup.es

Ref.-ID: MIBGR4900153 Puerto Banús Apartment

2

2

187 m<sup>2</sup>

Apartment in Las Mimosas — Comfort and Elegance Near the Sea This stunning apartment is located in the prestigious Las Mimosas complex, just 150 meters from the sparkling Mediterranean Sea. Situated on the second floor, it boasts a thoughtfully designed layout with two spacious bedrooms, each featuring its own en-suite bathroom, offering ultimate privacy and comfort. The generous living room opens onto a private terrace, perfect for relaxing or entertaining, while the fully equipped kitchen comes complete with modern appliances and a convenient gas boiler. For added practicality, the property includes a designated parking space and a storage room. Las Mimosas offers a wealth of amenities for residents, including both outdoor and indoor swimming pools and a luxurious spa area with a sauna. The gated community is secured around the clock, ensuring peace of mind and safety. With its southwest orientation, the apartment is bathed in natural light throughout the day, creating a warm and inviting atmosphere. Additionally, all essential amenities, such as shops, restaurants, and services, are within walking distance, making this an ideal location for both convenience and leisure.