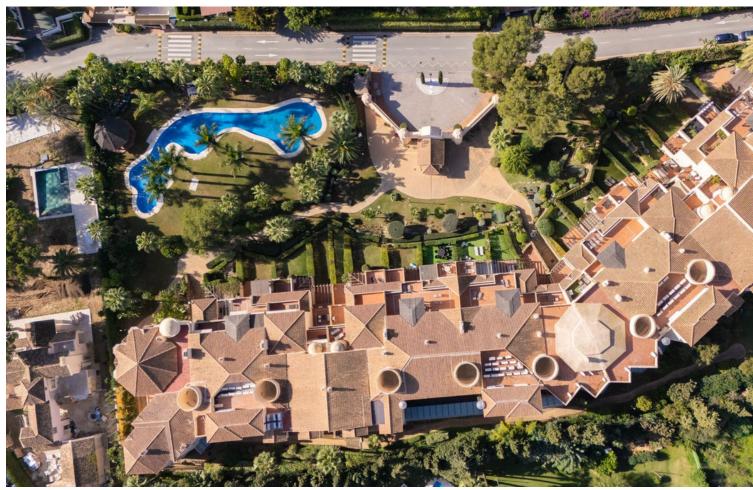

## Long Term Rental - Apartment - Puerto Banús 3.200€ / Month

www.mibgroup.es +34 662 58 96 58 info@mibgroup.es

Ref.-ID: MIBGR4900153 Puerto Banús Apartment

2

2

187 m<sup>2</sup>

Apartment in Las Mimosas — Comfort and Elegance Near the Sea This stunning apartment is located in the prestigious Las Mimosas complex, just 150 meters from the sparkling Mediterranean Sea. Situated on the second floor, it boasts a thoughtfully designed layout with two spacious bedrooms, each featuring its own en-suite bathroom, offering ultimate privacy and comfort. The generous living room opens onto a private terrace, perfect for relaxing or entertaining, while the fully equipped kitchen comes complete with modern appliances and a convenient gas boiler. For added practicality, the property includes a designated parking space and a storage room. Las Mimosas offers a wealth of amenities for residents, including both outdoor and indoor swimming pools and a luxurious spa area with a sauna. The gated community is secured around the clock, ensuring peace of mind and safety. With its southwest orientation, the apartment is bathed in natural light throughout the day, creating a warm and inviting atmosphere. Additionally, all essential amenities, such as shops, restaurants, and services, are within walking distance, making this an ideal location for both convenience and leisure.