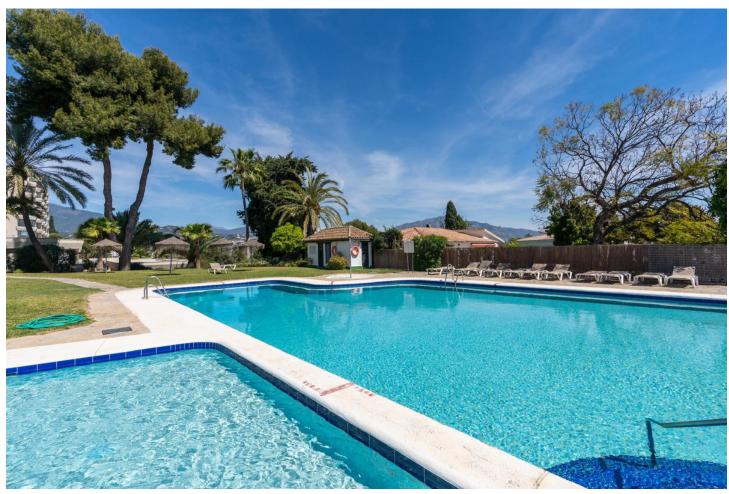

## Long Term Rental - Apartment - Estepona 3.400€ / Month

www.mibgroup.es +34 662 58 96 58 info@mibgroup.es

Ref.-ID: MIBGR4902694 Estepona Apartment

3

2

160 m2

Experience luxury living at this stunning penthouse located on the prestigious Atalaya golf club. Enjoy breathtaking views of the sea, La Concha mountain, and the golf course right from the comfort of your 160 sqm interior space and 80 sqm terrace. This beautifully designed property features 3 bedrooms, 2 bathrooms, and a parking space for your convenience. Indulge in the amenities of the golf club, including a restaurant and bar, while soaking in the tranquil surroundings. Available for short term rental at 2300 per week, this First Line Golf Penthouse is the perfect retreat for those seeking a luxurious escape in a prime location on the Costa del Sol. Book your stay now and experience the ultimate in elegance and relaxation. Its has turist licens