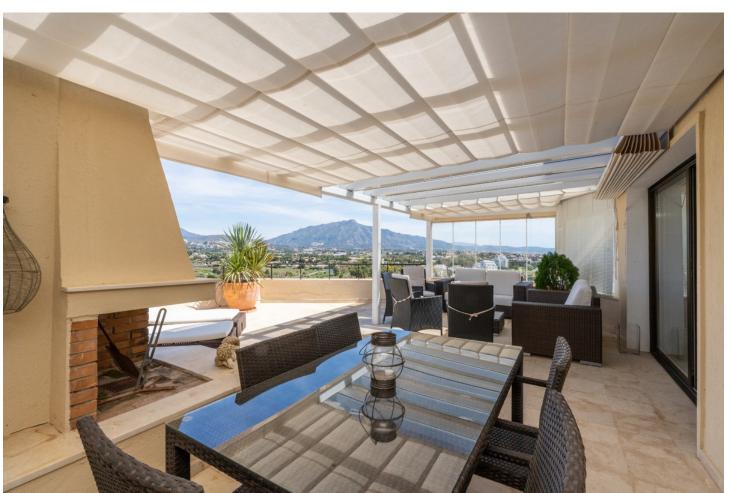

## Long Term Rental - Apartment - Estepona 3.400€ / Month

www.mibgroup.es +34 662 58 96 58 info@mibgroup.es

Ref.-ID: MIBGR4902694 Estepona Apartment

3

2

160 m2

Experience luxury living at this stunning penthouse located on the prestigious Atalaya golf club. Enjoy breathtaking views of the sea, La Concha mountain, and the golf course right from the comfort of your 160 sqm interior space and 80 sqm terrace. This beautifully designed property features 3 bedrooms, 2 bathrooms, and a parking space for your convenience. Indulge in the amenities of the golf club, including a restaurant and bar, while soaking in the tranquil surroundings. Available for short term rental at 2300 per week, this First Line Golf Penthouse is the perfect retreat for those seeking a luxurious escape in a prime location on the Costa del Sol. Book your stay now and experience the ultimate in elegance and relaxation. Its has turist licens

| Setting Close To Shops Close To Town Close To Schools      | Orientation South West                    | <b>Condition</b> Good         | Pool Communal             |
|------------------------------------------------------------|-------------------------------------------|-------------------------------|---------------------------|
| Climate Control Air Conditioning Central Heating Fireplace | Views Sea Mountain Golf Country Panoramic | Features Lift Private Terrace | Furniture Fully Furnished |
| Kitchen Fully Fitted Partially Fitted                      | <b>Garden</b> Communal                    | Security 24 Hour Security     | <b>Parking</b> Covered    |