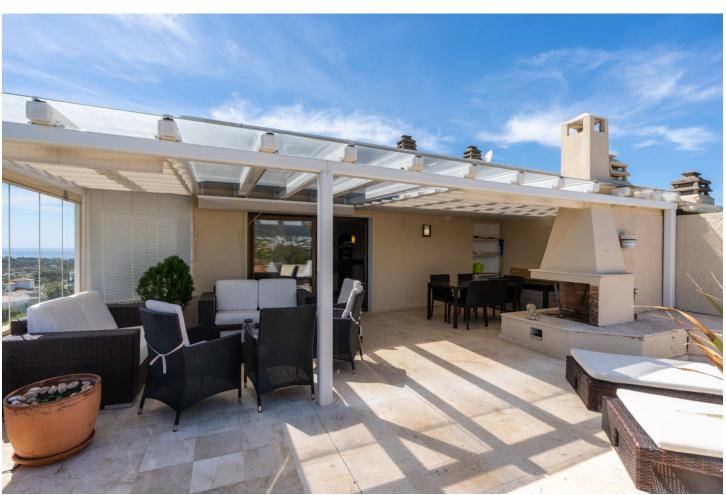

## Long Term Rental - Apartment - Estepona 3.400€ / Month

www.mibgroup.es +34 662 58 96 58 info@mibgroup.es

Ref.-ID: MIBGR4902694 Estepona Apartment

3

2

160 m2

Experience luxury living at this stunning penthouse located on the prestigious Atalaya golf club. Enjoy breathtaking views of the sea, La Concha mountain, and the golf course right from the comfort of your 160 sqm interior space and 80 sqm terrace. This beautifully designed property features 3 bedrooms, 2 bathrooms, and a parking space for your convenience. Indulge in the amenities of the golf club, including a restaurant and bar, while soaking in the tranquil surroundings. Available for short term rental at 2300 per week, this First Line Golf Penthouse is the perfect retreat for those seeking a luxurious escape in a prime location on the Costa del Sol. Book your stay now and experience the ultimate in elegance and relaxation. Its has turist licens

| Setting Close To Shops Close To Town Close To Schools      | Orientation South West                    | <b>Condition</b> Good         | Pool Communal             |
|------------------------------------------------------------|-------------------------------------------|-------------------------------|---------------------------|
| Climate Control Air Conditioning Central Heating Fireplace | Views Sea Mountain Golf Country Panoramic | Features Lift Private Terrace | Furniture Fully Furnished |
| Kitchen Fully Fitted Partially Fitted                      | <b>Garden</b> Communal                    | Security 24 Hour Security     | <b>Parking</b> Covered    |