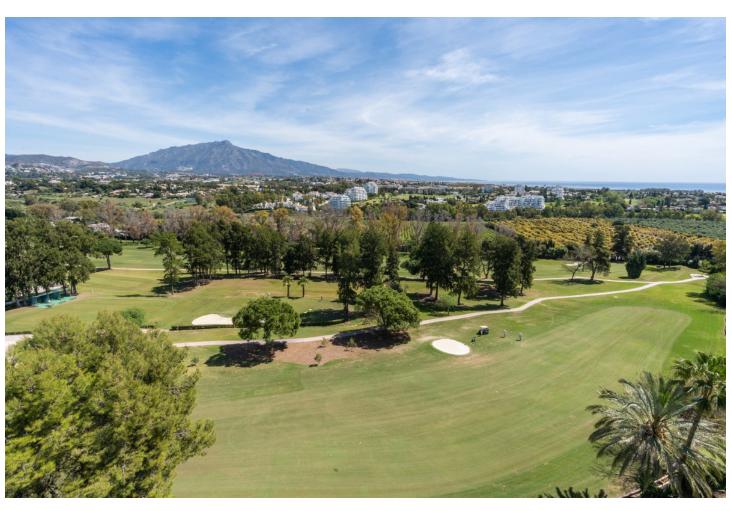

## Long Term Rental - Apartment - Estepona 3.400€ / Month

www.mibgroup.es +34 662 58 96 58 info@mibgroup.es

Ref.-ID: MIBGR4902694 Estepona Apartment

3

2

160 m2

Experience luxury living at this stunning penthouse located on the prestigious Atalaya golf club. Enjoy breathtaking views of the sea, La Concha mountain, and the golf course right from the comfort of your 160 sqm interior space and 80 sqm terrace. This beautifully designed property features 3 bedrooms, 2 bathrooms, and a parking space for your convenience. Indulge in the amenities of the golf club, including a restaurant and bar, while soaking in the tranquil surroundings. Available for short term rental at 2300 per week, this First Line Golf Penthouse is the perfect retreat for those seeking a luxurious escape in a prime location on the Costa del Sol. Book your stay now and experience the ultimate in elegance and relaxation. Its has turist licens