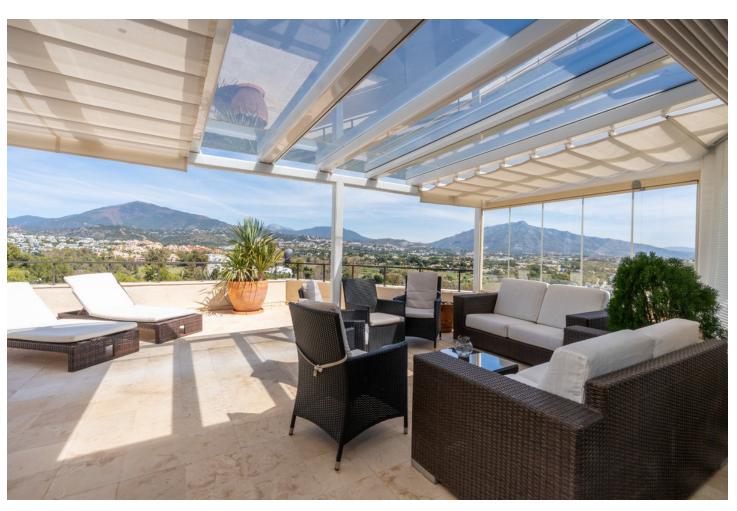

## Long Term Rental - Apartment - Estepona 3.400€ / Month

www.mibgroup.es +34 662 58 96 58 info@mibgroup.es

Ref.-ID: MIBGR4902694 Estepona Apartment

3

2

160 m2

Experience luxury living at this stunning penthouse located on the prestigious Atalaya golf club. Enjoy breathtaking views of the sea, La Concha mountain, and the golf course right from the comfort of your 160 sqm interior space and 80 sqm terrace. This beautifully designed property features 3 bedrooms, 2 bathrooms, and a parking space for your convenience. Indulge in the amenities of the golf club, including a restaurant and bar, while soaking in the tranquil surroundings. Available for short term rental at 2300 per week, this First Line Golf Penthouse is the perfect retreat for those seeking a luxurious escape in a prime location on the Costa del Sol. Book your stay now and experience the ultimate in elegance and relaxation. Its has turist licens

| Setting Close To Shops Close To Town Close To Schools      | Orientation South West                    | <b>Condition</b> Good         | Pool Communal             |
|------------------------------------------------------------|-------------------------------------------|-------------------------------|---------------------------|
| Climate Control Air Conditioning Central Heating Fireplace | Views Sea Mountain Golf Country Panoramic | Features Lift Private Terrace | Furniture Fully Furnished |
| Kitchen Fully Fitted Partially Fitted                      | <b>Garden</b> Communal                    | Security 24 Hour Security     | <b>Parking</b> Covered    |