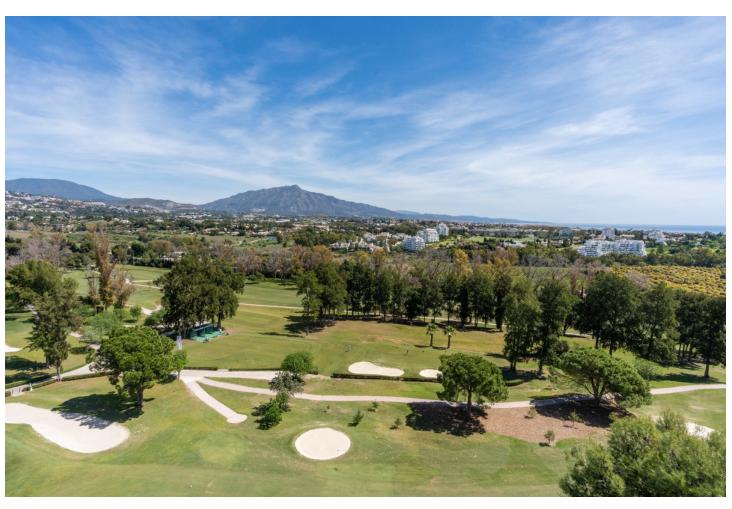

## Long Term Rental - Apartment - Estepona 3.400€ / Month

www.mibgroup.es +34 662 58 96 58 info@mibgroup.es

Ref.-ID: MIBGR4902694 Estepona Apartment

3

2

160 m2

Experience luxury living at this stunning penthouse located on the prestigious Atalaya golf club. Enjoy breathtaking views of the sea, La Concha mountain, and the golf course right from the comfort of your 160 sqm interior space and 80 sqm terrace. This beautifully designed property features 3 bedrooms, 2 bathrooms, and a parking space for your convenience. Indulge in the amenities of the golf club, including a restaurant and bar, while soaking in the tranquil surroundings. Available for short term rental at 2300 per week, this First Line Golf Penthouse is the perfect retreat for those seeking a luxurious escape in a prime location on the Costa del Sol. Book your stay now and experience the ultimate in elegance and relaxation. Its has turist licens