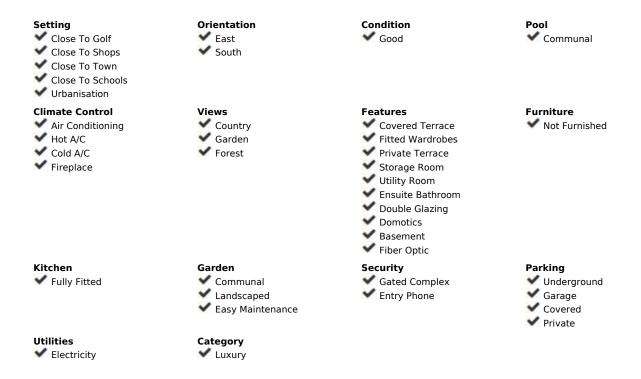

## Long Term Rental - House - Nueva Andalucía 2.500€ / Month

www.mibgroup.es +34 662 58 96 58 info@mibgroup.es

Ref.-ID: MIBGR4905334 Nueva Andalucía House

3

3

226 m2

Charming Terraced House for Rent in Brisas Del Sur, Nueva Andalucía Discover the allure of Andalusian living in this spacious terraced house nestled in the prestigious urbanization of Brisas Del Sur. With 226 m² of beautifully constructed space, this home offers a harmonious blend of traditional charm and modern convenience. The large living room, complete with a cosy chimney, invites you to unwind in style. The fully equipped kitchen is perfect for culinary adventures, while the master bedroom on the second floor boasts an en-suite bathroom and a generous balcony, providing a private retreat with stunning views. This delightful home features three well-appointed bedrooms and three full bathrooms, ensuring ample space for family and guests. The third bedroom, conveniently located on the ground floor, offers flexibility for various needs. Enjoy the luxury of fitted wardrobes, a laundry room, and a large storage area to keep your living space organized. With hot/cold AC units throughout and a south-east orientation, comfort is guaranteed year-round. Step outside to the expansive terrace and balcony, ideal for soaking up the sun or entertaining friends. Built in 2003 and maintained in excellent condition, this property includes a covered garage for your convenience. Embrace the vibrant lifestyle of Nueva Andalucia with this charming home that combines elegance and functionality. Don't miss the opportunity to make it yours!