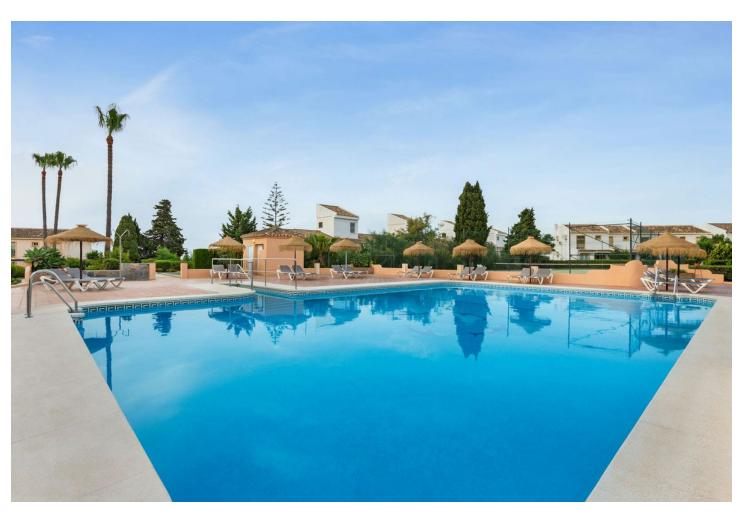

## Long Term Rental - Apartment - Mijas Costa 1.350€ / Month

www.mibgroup.es +34 662 58 96 58 info@mibgroup.es

Ref.-ID: MIBGR4905685 Mijas Costa Apartment

**⊧**•

2

1

70 m2

For rent, long term. Spacious duplex, located in an exclusive complex in Mijas Costa. This accommodation has all the necessary amenities. Ground floor: - Fully furnished lounge with terrace. - Fully fitted kitchen. - Toilet. Upstairs: - Bedroom with 1 double bed and balcony with sea views. - Bedroom with 2 single beds. - Bathroom. The complex has easy parking, swimming pool, restaurants and gym. It is located to enjoy the Costa del Sol just a few minutes from the beach, connected by bus route linking Fuengirola, La Cala de Mijas and Marbella. Contact us for more info

| Setting Commercial Area Close To Sea Urbanisation Front Line Beach Comple | Orientation South West     | Condition  Recently Refurbished                                                 | Pool Communal             |
|---------------------------------------------------------------------------|----------------------------|---------------------------------------------------------------------------------|---------------------------|
| Climate Control  Air Conditioning                                         | <b>Views</b> Sea Beach     | Features Fitted Wardrobes Private Terrace Bar Double Glazing Restaurant On Site | Furniture Fully Furnished |
| Kitchen Fully Fitted                                                      | <b>Garden</b><br>✓ Private | Security Gated Complex                                                          | Parking Communal          |
| Category  Beachfront                                                      |                            |                                                                                 |                           |