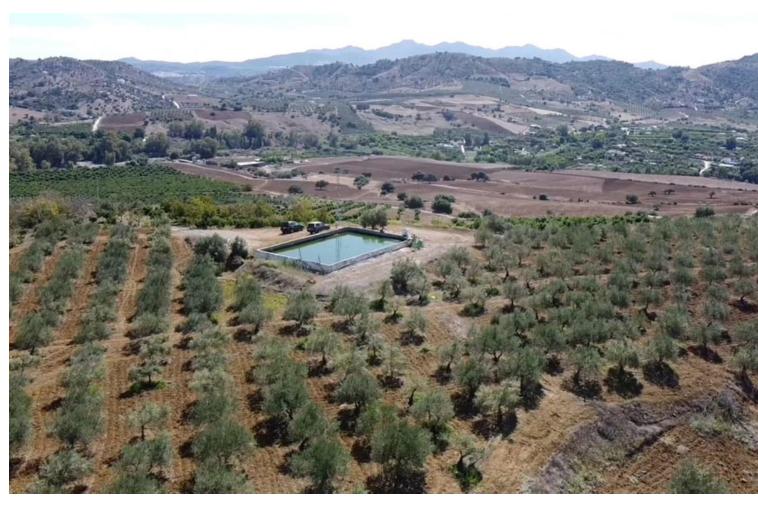

## Ventas - Terreno - Coín 2.450.000€

www.mibgroup.es +34 662 58 96 58 info@mibgroup.es

Ref.-ID: MIBGR3943603 Coín Terreno

1000 m2

580000 m2

58 hectares in Coin with unlimited water. Fantastic farm in Coin bordering Rio Grande, fenced and with very good access. There are two warehouses on the farm, one of 600m2 and the other of 400m2. It also has 3 homes to reform deeded as homes. It is divided into several plots The farm borders the river, the well is approximately 10 meters from the river. It has 2 pumps of 40 hp that take out 54 cubic meters per hour and the cistern has a capacity of one million liters. At the moment: 10,000 OLIVE TREES 5,000 AVOCADOS 18,000 ORANGE TREES. On the farm you can plant more since there are unplanted pieces. Ideal for planting avocados. We have soil and water analysis. Road access. Link Video Drone https://youtu.be/\_q6sqdH8Vvc