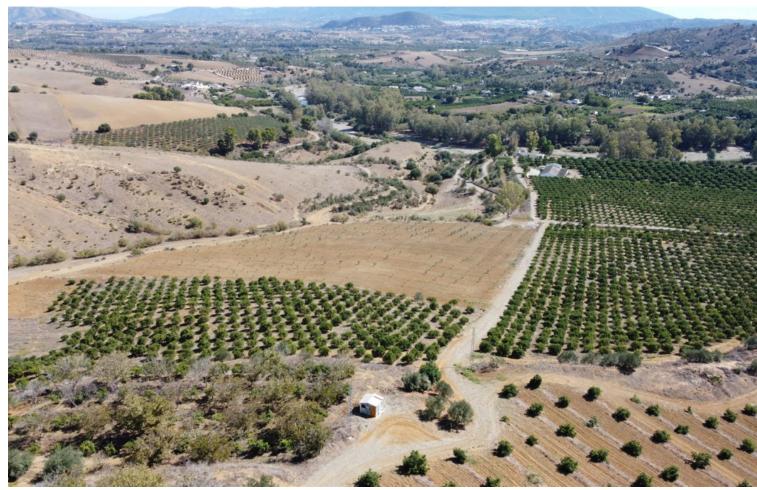

## Ventas - Terreno - Coín 2.450.000€

www.mibgroup.es +34 662 58 96 58 info@mibgroup.es

Ref.-ID: MIBGR3943603 Coín Terreno

1000 m2

580000 m2

58 hectares in Coin with unlimited water. Fantastic farm in Coin bordering Rio Grande, fenced and with very good access. There are two warehouses on the farm, one of 600m2 and the other of 400m2. It also has 3 homes to reform deeded as homes. It is divided into several plots The farm borders the river, the well is approximately 10 meters from the river. It has 2 pumps of 40 hp that take out 54 cubic meters per hour and the cistern has a capacity of one million liters. At the moment: 10,000 OLIVE TREES 5,000 AVOCADOS 18,000 ORANGE TREES. On the farm you can plant more since there are unplanted pieces. Ideal for planting avocados. We have soil and water analysis. Road access. Link Video Drone https://youtu.be/\_q6sqdH8Vvc