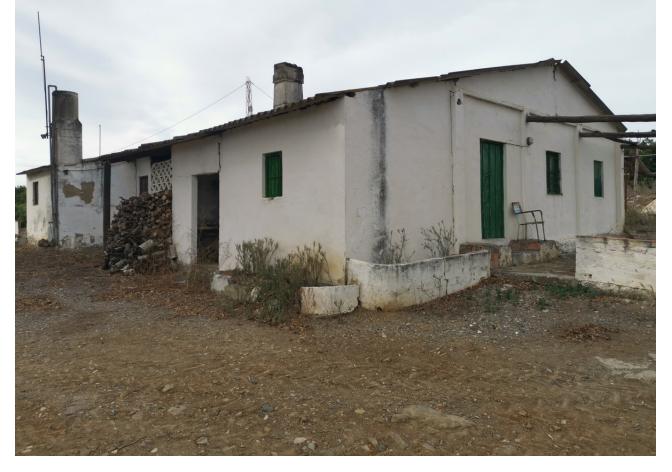

## Ventas - Terreno - Coín 2.450.000€

www.mibgroup.es +34 662 58 96 58 info@mibgroup.es

Ref.-ID: MIBGR3943603 Coín Terreno

1000 m2

580000 m2

58 hectares in Coin with unlimited water. Fantastic farm in Coin bordering Rio Grande, fenced and with very good access. There are two warehouses on the farm, one of 600m2 and the other of 400m2. It also has 3 homes to reform deeded as homes. It is divided into several plots The farm borders the river, the well is approximately 10 meters from the river. It has 2 pumps of 40 hp that take out 54 cubic meters per hour and the cistern has a capacity of one million liters. At the moment: 10,000 OLIVE TREES 5,000 AVOCADOS 18,000 ORANGE TREES. On the farm you can plant more since there are unplanted pieces. Ideal for planting avocados. We have soil and water analysis. Road access. Link Video Drone https://youtu.be/\_q6sqdH8Vvc