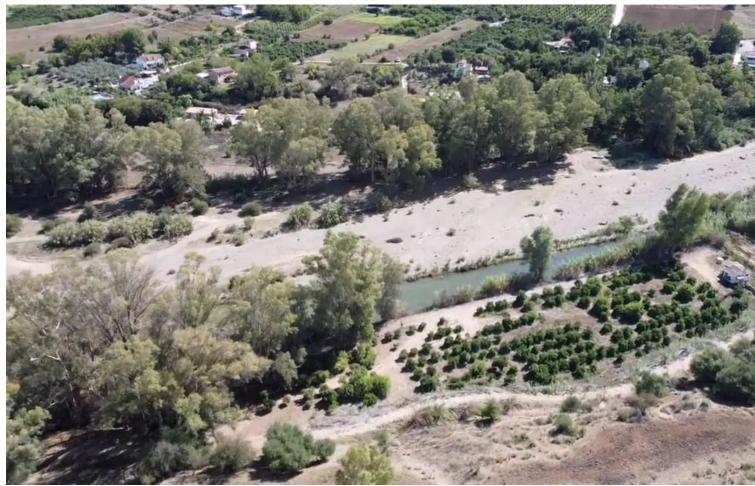

## Ventas - Terreno - Coín 2.450.000€

www.mibgroup.es +34 662 58 96 58 info@mibgroup.es

Ref.-ID: MIBGR3943603 Coín Terreno

1000 m2

580000 m2

58 hectares in Coin with unlimited water. Fantastic farm in Coin bordering Rio Grande, fenced and with very good access. There are two warehouses on the farm, one of 600m2 and the other of 400m2. It also has 3 homes to reform deeded as homes. It is divided into several plots The farm borders the river, the well is approximately 10 meters from the river. It has 2 pumps of 40 hp that take out 54 cubic meters per hour and the cistern has a capacity of one million liters. At the moment: 10,000 OLIVE TREES 5,000 AVOCADOS 18,000 ORANGE TREES. On the farm you can plant more since there are unplanted pieces. Ideal for planting avocados. We have soil and water analysis. Road access. Link Video Drone https://youtu.be/\_q6sqdH8Vvc