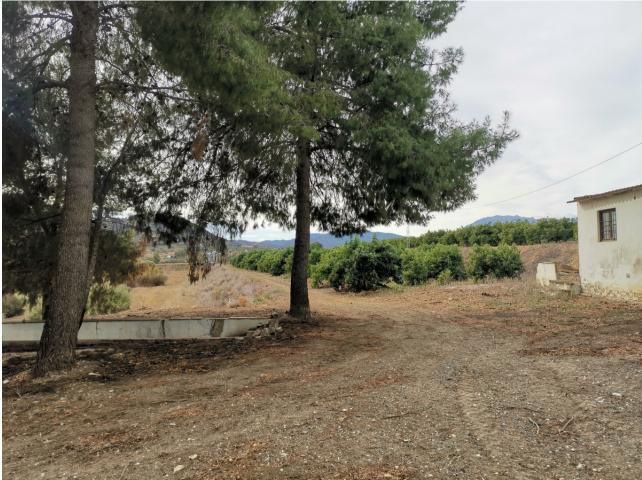

## Ventas - Terreno - Coín 2.450.000€

www.mibgroup.es +34 662 58 96 58 info@mibgroup.es

Ref.-ID: MIBGR3943603 Coín Terreno

1000 m2

580000 m2

58 hectares in Coin with unlimited water. Fantastic farm in Coin bordering Rio Grande, fenced and with very good access. There are two warehouses on the farm, one of 600m2 and the other of 400m2. It also has 3 homes to reform deeded as homes. It is divided into several plots The farm borders the river, the well is approximately 10 meters from the river. It has 2 pumps of 40 hp that take out 54 cubic meters per hour and the cistern has a capacity of one million liters. At the moment: 10,000 OLIVE TREES 5,000 AVOCADOS 18,000 ORANGE TREES. On the farm you can plant more since there are unplanted pieces. Ideal for planting avocados. We have soil and water analysis. Road access. Link Video Drone https://youtu.be/\_q6sqdH8Vvc