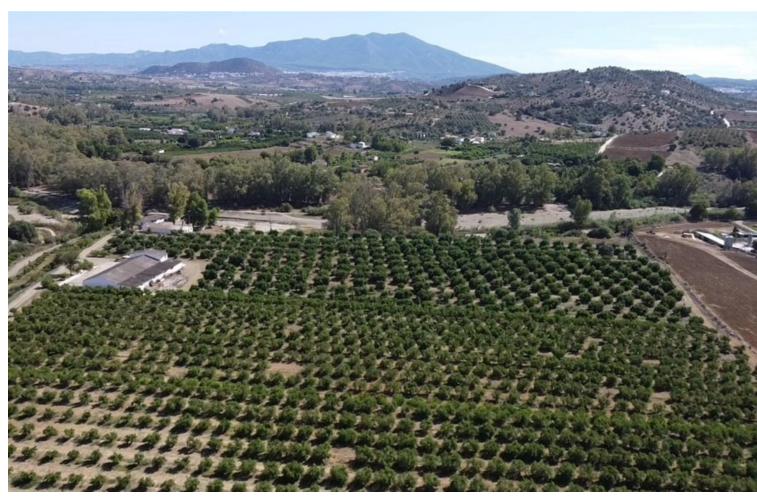

## Ventas - Terreno - Coín 2.450.000€

www.mibgroup.es +34 662 58 96 58 info@mibgroup.es

Ref.-ID: MIBGR3943603 Coín Terreno

1000 m2

580000 m2

58 hectares in Coin with unlimited water. Fantastic farm in Coin bordering Rio Grande, fenced and with very good access. There are two warehouses on the farm, one of 600m2 and the other of 400m2. It also has 3 homes to reform deeded as homes. It is divided into several plots The farm borders the river, the well is approximately 10 meters from the river. It has 2 pumps of 40 hp that take out 54 cubic meters per hour and the cistern has a capacity of one million liters. At the moment: 10,000 OLIVE TREES 5,000 AVOCADOS 18,000 ORANGE TREES. On the farm you can plant more since there are unplanted pieces. Ideal for planting avocados. We have soil and water analysis. Road access. Link Video Drone https://youtu.be/\_q6sqdH8Vvc