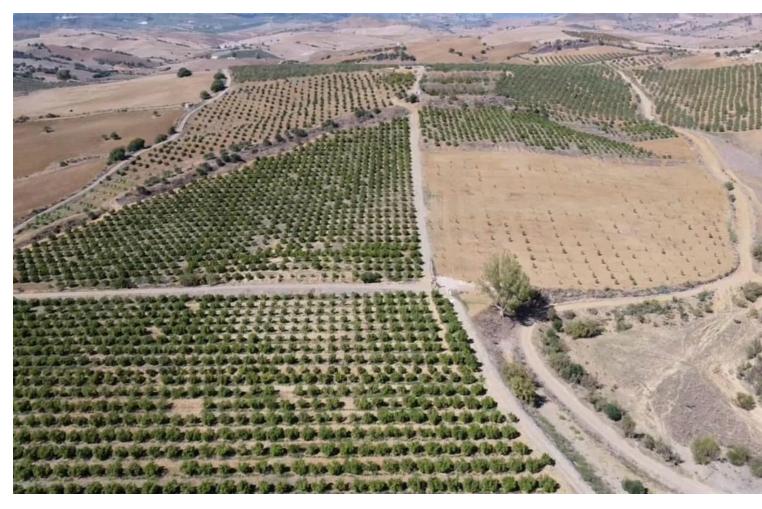

## Ventas - Terreno - Coín 2.450.000€

www.mibgroup.es +34 662 58 96 58 info@mibgroup.es

Ref.-ID: MIBGR3943603 Coín Terreno

1000 m2

580000 m2

58 hectares in Coin with unlimited water. Fantastic farm in Coin bordering Rio Grande, fenced and with very good access. There are two warehouses on the farm, one of 600m2 and the other of 400m2. It also has 3 homes to reform deeded as homes. It is divided into several plots The farm borders the river, the well is approximately 10 meters from the river. It has 2 pumps of 40 hp that take out 54 cubic meters per hour and the cistern has a capacity of one million liters. At the moment: 10,000 OLIVE TREES 5,000 AVOCADOS 18,000 ORANGE TREES. On the farm you can plant more since there are unplanted pieces. Ideal for planting avocados. We have soil and water analysis. Road access. Link Video Drone https://youtu.be/\_q6sqdH8Vvc