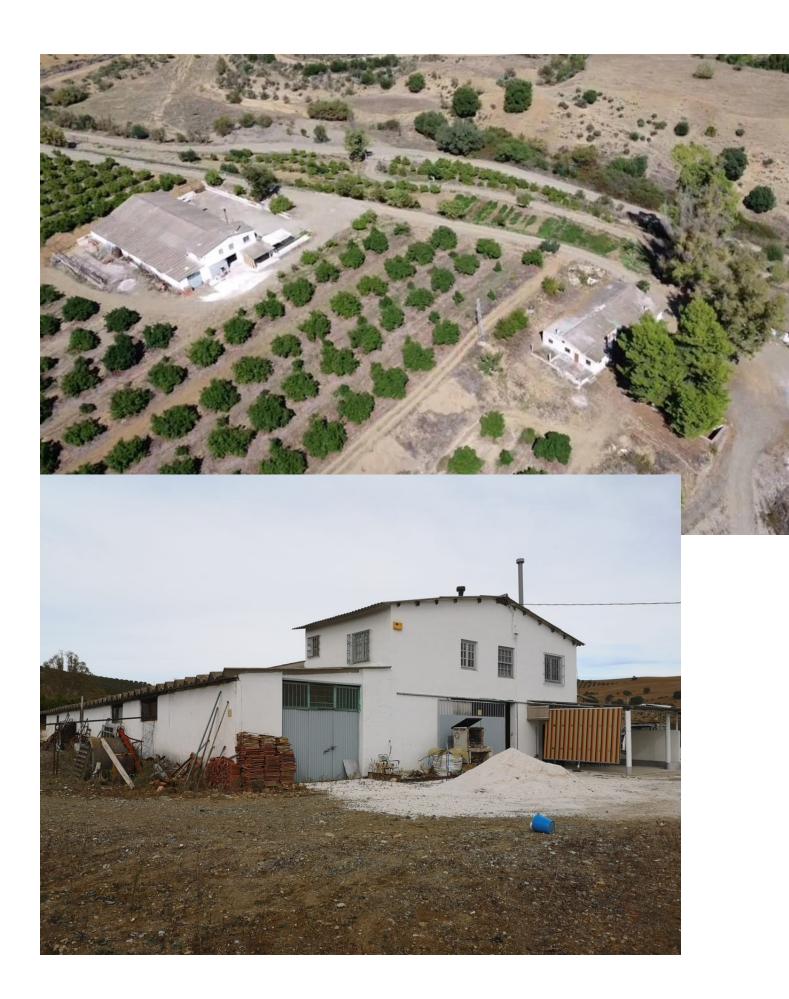

## Ventas - Terreno - Coín 2.450.000€

www.mibgroup.es +34 662 58 96 58 info@mibgroup.es

Ref.-ID: MIBGR3943603 Coín Terreno

1000 m2

580000 m2

58 hectares in Coin with unlimited water. Fantastic farm in Coin bordering Rio Grande, fenced and with very good access. There are two warehouses on the farm, one of 600m2 and the other of 400m2. It also has 3 homes to reform deeded as homes. It is divided into several plots The farm borders the river, the well is approximately 10 meters from the river. It has 2 pumps of 40 hp that take out 54 cubic meters per hour and the cistern has a capacity of one million liters. At the moment: 10,000 OLIVE TREES 5,000 AVOCADOS 18,000 ORANGE TREES. On the farm you can plant more since there are unplanted pieces. Ideal for planting avocados. We have soil and water analysis. Road access. Link Video Drone https://youtu.be/\_q6sqdH8Vvc