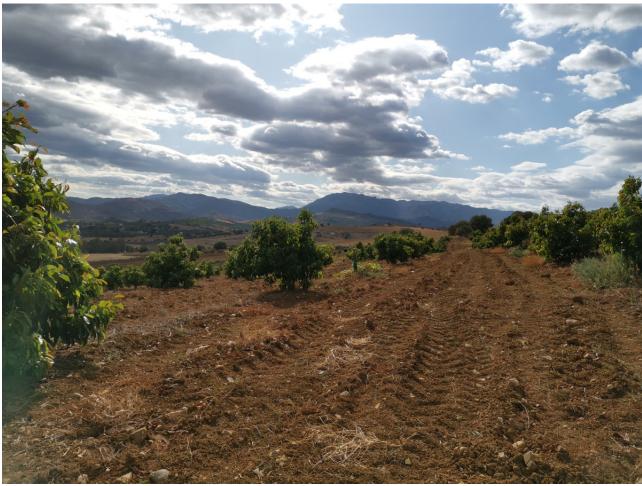

## Ventas - Terreno - Coín 2.450.000€

www.mibgroup.es +34 662 58 96 58 info@mibgroup.es

Ref.-ID: MIBGR3943603 Coín Terreno

1000 m2

580000 m2

58 hectares in Coin with unlimited water. Fantastic farm in Coin bordering Rio Grande, fenced and with very good access. There are two warehouses on the farm, one of 600m2 and the other of 400m2. It also has 3 homes to reform deeded as homes. It is divided into several plots The farm borders the river, the well is approximately 10 meters from the river. It has 2 pumps of 40 hp that take out 54 cubic meters per hour and the cistern has a capacity of one million liters. At the moment: 10,000 OLIVE TREES 5,000 AVOCADOS 18,000 ORANGE TREES. On the farm you can plant more since there are unplanted pieces. Ideal for planting avocados. We have soil and water analysis. Road access. Link Video Drone https://youtu.be/\_q6sqdH8Vvc