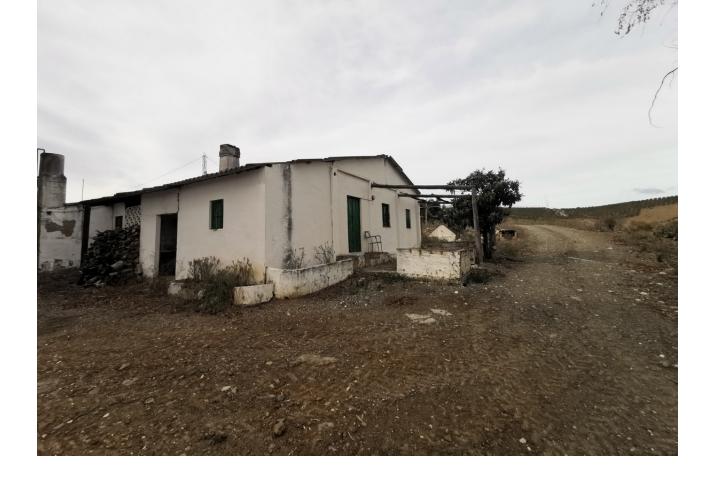

## Ventas - Terreno - Coín 2.450.000€

www.mibgroup.es +34 662 58 96 58 info@mibgroup.es

Ref.-ID: MIBGR3943603 Coín Terreno

1000 m2

580000 m2

58 hectares in Coin with unlimited water. Fantastic farm in Coin bordering Rio Grande, fenced and with very good access. There are two warehouses on the farm, one of 600m2 and the other of 400m2. It also has 3 homes to reform deeded as homes. It is divided into several plots The farm borders the river, the well is approximately 10 meters from the river. It has 2 pumps of 40 hp that take out 54 cubic meters per hour and the cistern has a capacity of one million liters. At the moment: 10,000 OLIVE TREES 5,000 AVOCADOS 18,000 ORANGE TREES. On the farm you can plant more since there are unplanted pieces. Ideal for planting avocados. We have soil and water analysis. Road access. Link Video Drone https://youtu.be/\_q6sqdH8Vvc