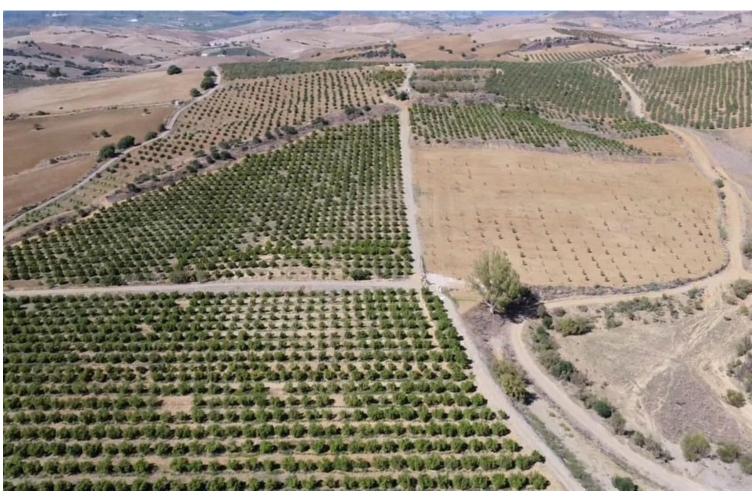

## Ventas - Terreno - Coín 2.450.000€

www.mibgroup.es +34 662 58 96 58 info@mibgroup.es

Ref.-ID: MIBGR3943603 Coín Terreno

1000 m2

580000 m2

58 hectares in Coin with unlimited water. Fantastic farm in Coin bordering Rio Grande, fenced and with very good access. There are two warehouses on the farm, one of 600m2 and the other of 400m2. It also has 3 homes to reform deeded as homes. It is divided into several plots The farm borders the river, the well is approximately 10 meters from the river. It has 2 pumps of 40 hp that take out 54 cubic meters per hour and the cistern has a capacity of one million liters. At the moment: 10,000 OLIVE TREES 5,000 AVOCADOS 18,000 ORANGE TREES. On the farm you can plant more since there are unplanted pieces. Ideal for planting avocados. We have soil and water analysis. Road access. Link Video Drone https://youtu.be/\_q6sqdH8Vvc