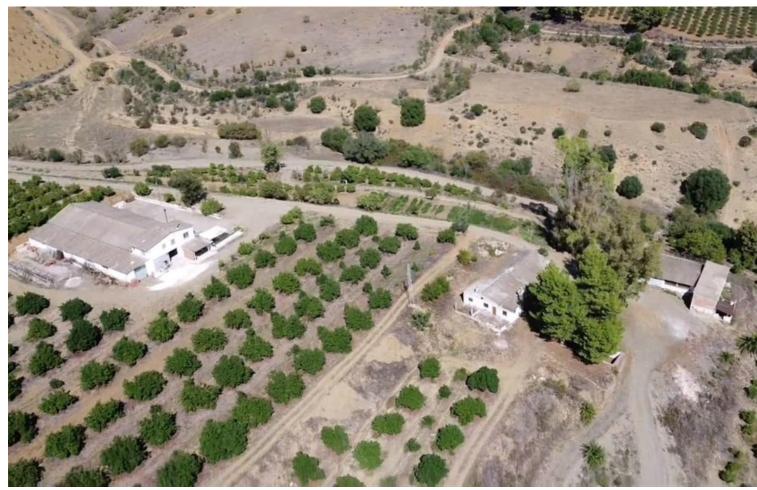

## Ventas - Terreno - Coín 2.450.000€

www.mibgroup.es +34 662 58 96 58 info@mibgroup.es

Ref.-ID: MIBGR3943603 Coín Terreno

1000 m2

580000 m2

58 hectares in Coin with unlimited water. Fantastic farm in Coin bordering Rio Grande, fenced and with very good access. There are two warehouses on the farm, one of 600m2 and the other of 400m2. It also has 3 homes to reform deeded as homes. It is divided into several plots The farm borders the river, the well is approximately 10 meters from the river. It has 2 pumps of 40 hp that take out 54 cubic meters per hour and the cistern has a capacity of one million liters. At the moment: 10,000 OLIVE TREES 5,000 AVOCADOS 18,000 ORANGE TREES. On the farm you can plant more since there are unplanted pieces. Ideal for planting avocados. We have soil and water analysis. Road access. Link Video Drone https://youtu.be/\_q6sqdH8Vvc