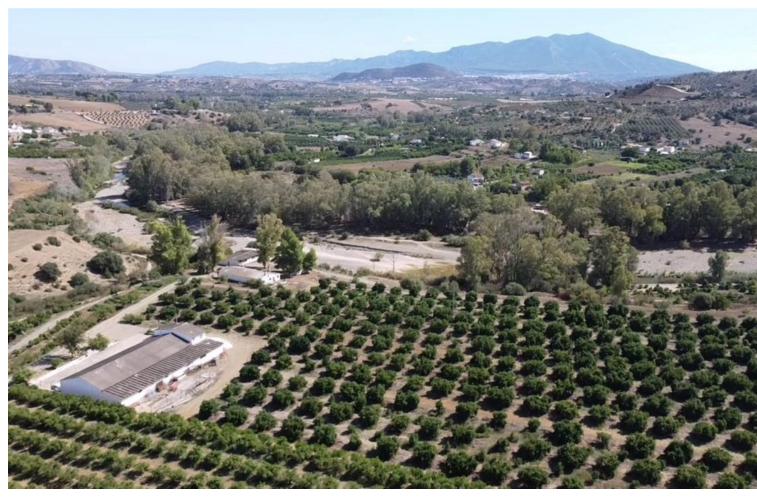

## Ventas - Terreno - Coín 2.450.000€

www.mibgroup.es +34 662 58 96 58 info@mibgroup.es

Ref.-ID: MIBGR3943603 Coín Terreno

1000 m2

580000 m2

58 hectares in Coin with unlimited water. Fantastic farm in Coin bordering Rio Grande, fenced and with very good access. There are two warehouses on the farm, one of 600m2 and the other of 400m2. It also has 3 homes to reform deeded as homes. It is divided into several plots The farm borders the river, the well is approximately 10 meters from the river. It has 2 pumps of 40 hp that take out 54 cubic meters per hour and the cistern has a capacity of one million liters. At the moment: 10,000 OLIVE TREES 5,000 AVOCADOS 18,000 ORANGE TREES. On the farm you can plant more since there are unplanted pieces. Ideal for planting avocados. We have soil and water analysis. Road access. Link Video Drone https://youtu.be/\_q6sqdH8Vvc