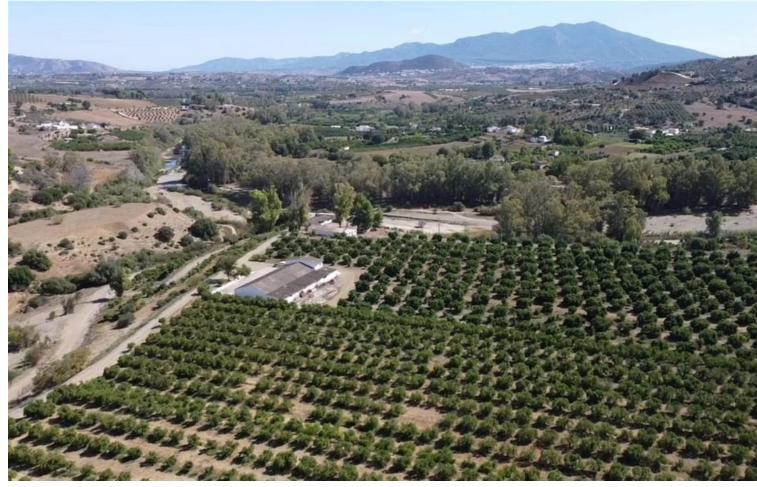

## Ventas - Terreno - Coín 2.450.000€

www.mibgroup.es +34 662 58 96 58 info@mibgroup.es

Ref.-ID: MIBGR3943603 Coín Terreno

1000 m2

580000 m2

58 hectares in Coin with unlimited water. Fantastic farm in Coin bordering Rio Grande, fenced and with very good access. There are two warehouses on the farm, one of 600m2 and the other of 400m2. It also has 3 homes to reform deeded as homes. It is divided into several plots The farm borders the river, the well is approximately 10 meters from the river. It has 2 pumps of 40 hp that take out 54 cubic meters per hour and the cistern has a capacity of one million liters. At the moment: 10,000 OLIVE TREES 5,000 AVOCADOS 18,000 ORANGE TREES. On the farm you can plant more since there are unplanted pieces. Ideal for planting avocados. We have soil and water analysis. Road access. Link Video Drone https://youtu.be/\_q6sqdH8Vvc