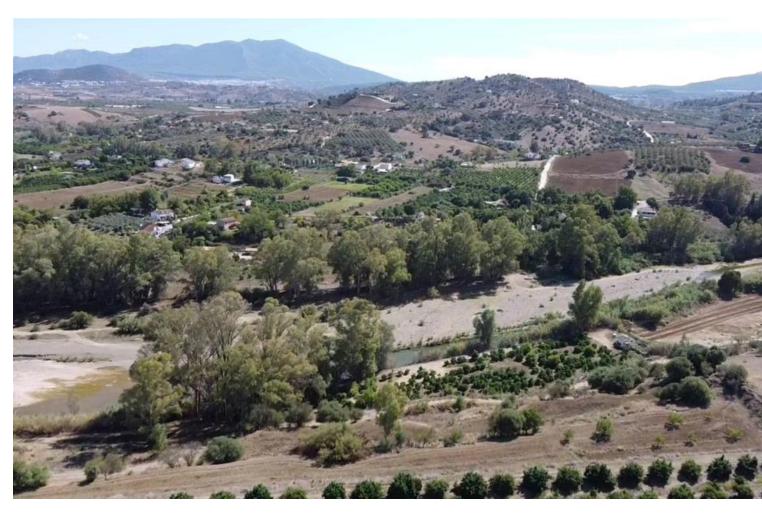

## Ventas - Terreno - Coín 2.450.000€

www.mibgroup.es +34 662 58 96 58 info@mibgroup.es

Ref.-ID: MIBGR3943603 Coín Terreno

1000 m2

580000 m2

58 hectares in Coin with unlimited water. Fantastic farm in Coin bordering Rio Grande, fenced and with very good access. There are two warehouses on the farm, one of 600m2 and the other of 400m2. It also has 3 homes to reform deeded as homes. It is divided into several plots The farm borders the river, the well is approximately 10 meters from the river. It has 2 pumps of 40 hp that take out 54 cubic meters per hour and the cistern has a capacity of one million liters. At the moment: 10,000 OLIVE TREES 5,000 AVOCADOS 18,000 ORANGE TREES. On the farm you can plant more since there are unplanted pieces. Ideal for planting avocados. We have soil and water analysis. Road access. Link Video Drone https://youtu.be/\_q6sqdH8Vvc