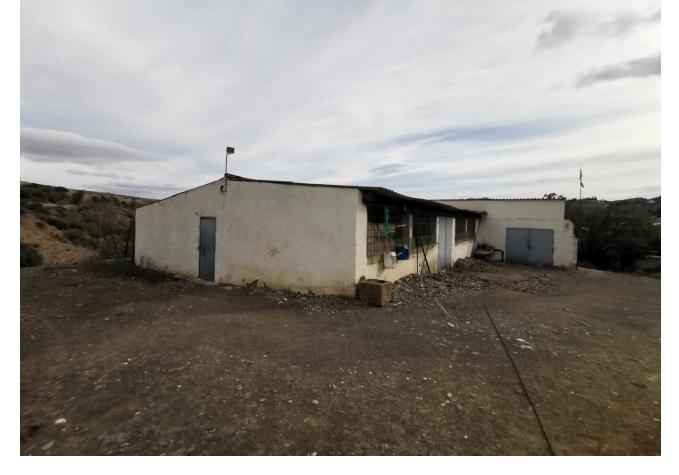

## Ventas - Terreno - Coín 2.450.000€

www.mibgroup.es +34 662 58 96 58 info@mibgroup.es

Ref.-ID: MIBGR3943603 Coín Terreno

1000 m2

580000 m2

58 hectares in Coin with unlimited water. Fantastic farm in Coin bordering Rio Grande, fenced and with very good access. There are two warehouses on the farm, one of 600m2 and the other of 400m2. It also has 3 homes to reform deeded as homes. It is divided into several plots The farm borders the river, the well is approximately 10 meters from the river. It has 2 pumps of 40 hp that take out 54 cubic meters per hour and the cistern has a capacity of one million liters. At the moment: 10,000 OLIVE TREES 5,000 AVOCADOS 18,000 ORANGE TREES. On the farm you can plant more since there are unplanted pieces. Ideal for planting avocados. We have soil and water analysis. Road access. Link Video Drone https://youtu.be/\_q6sqdH8Vvc