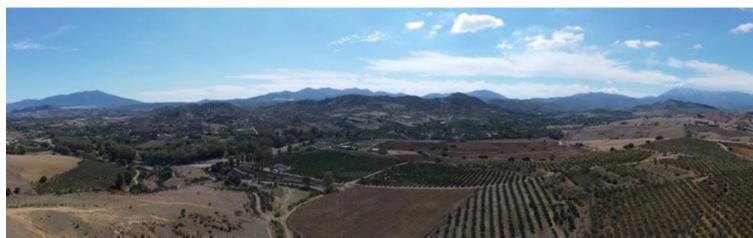

## Ventas - Terreno - Coín 2.450.000€

www.mibgroup.es +34 662 58 96 58 info@mibgroup.es

Ref.-ID: MIBGR3943603 Coín Terreno

1000 m2

580000 m2

58 hectares in Coin with unlimited water. Fantastic farm in Coin bordering Rio Grande, fenced and with very good access. There are two warehouses on the farm, one of 600m2 and the other of 400m2. It also has 3 homes to reform deeded as homes. It is divided into several plots The farm borders the river, the well is approximately 10 meters from the river. It has 2 pumps of 40 hp that take out 54 cubic meters per hour and the cistern has a capacity of one million liters. At the moment: 10,000 OLIVE TREES 5,000 AVOCADOS 18,000 ORANGE TREES. On the farm you can plant more since there are unplanted pieces. Ideal for planting avocados. We have soil and water analysis. Road access. Link Video Drone https://youtu.be/\_q6sqdH8Vvc