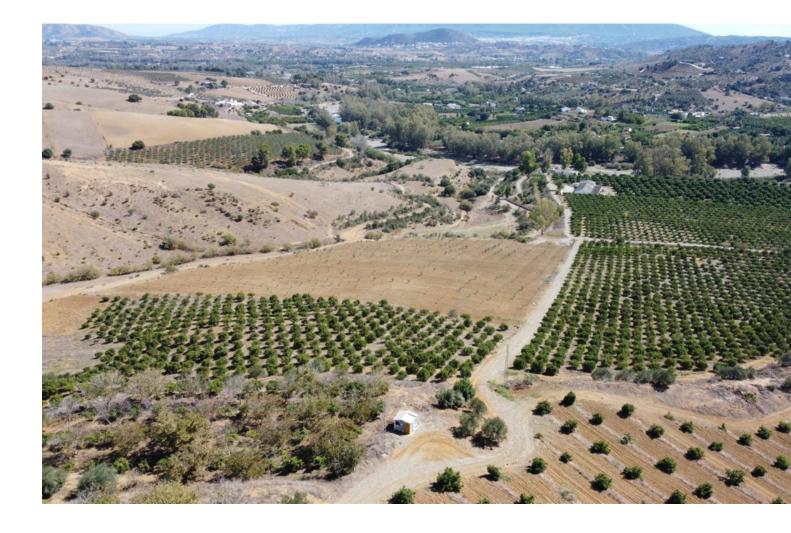

## Ventas - Terreno - Coín 2.450.000€

www.mibgroup.es +34 662 58 96 58 info@mibgroup.es

Ref.-ID: MIBGR3943603 Coín Terreno

1000 m2

580000 m2

58 hectares in Coin with unlimited water. Fantastic farm in Coin bordering Rio Grande, fenced and with very good access. There are two warehouses on the farm, one of 600m2 and the other of 400m2. It also has 3 homes to reform deeded as homes. It is divided into several plots The farm borders the river, the well is approximately 10 meters from the river. It has 2 pumps of 40 hp that take out 54 cubic meters per hour and the cistern has a capacity of one million liters. At the moment: 10,000 OLIVE TREES 5,000 AVOCADOS 18,000 ORANGE TREES. On the farm you can plant more since there are unplanted pieces. Ideal for planting avocados. We have soil and water analysis. Road access. Link Video Drone https://youtu.be/\_q6sqdH8Vvc