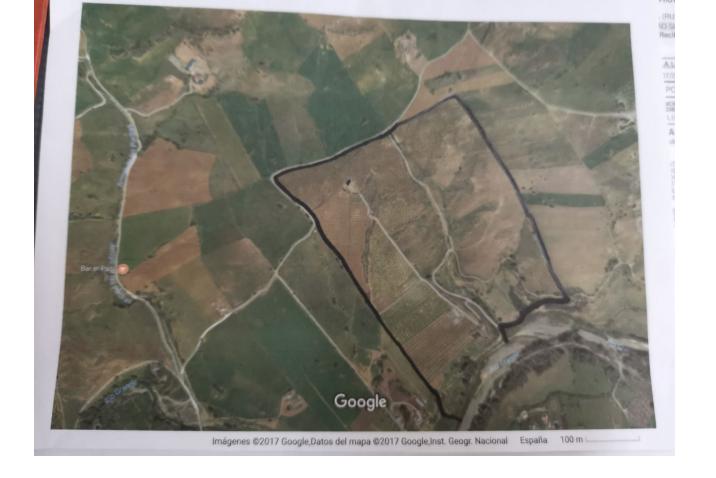

## Ventas - Terreno - Coín 2.450.000€

www.mibgroup.es +34 662 58 96 58 info@mibgroup.es

Ref.-ID: MIBGR3943603 Coín Terreno

1000 m2

580000 m2

58 hectares in Coin with unlimited water. Fantastic farm in Coin bordering Rio Grande, fenced and with very good access. There are two warehouses on the farm, one of 600m2 and the other of 400m2. It also has 3 homes to reform deeded as homes. It is divided into several plots The farm borders the river, the well is approximately 10 meters from the river. It has 2 pumps of 40 hp that take out 54 cubic meters per hour and the cistern has a capacity of one million liters. At the moment: 10,000 OLIVE TREES 5,000 AVOCADOS 18,000 ORANGE TREES. On the farm you can plant more since there are unplanted pieces. Ideal for planting avocados. We have soil and water analysis. Road access. Link Video Drone https://youtu.be/\_q6sqdH8Vvc