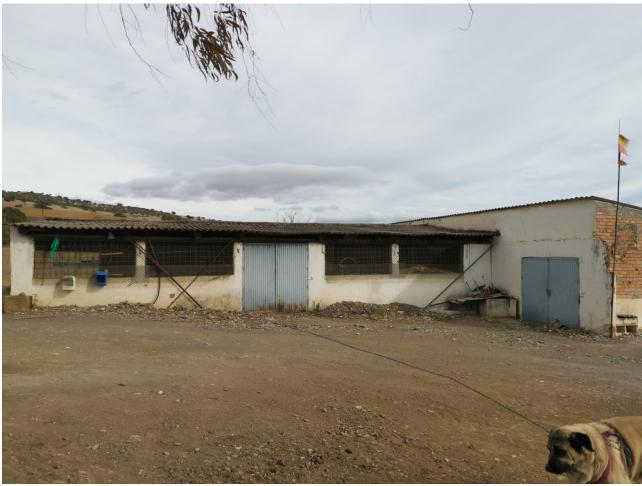

## Ventas - Terreno - Coín 2.450.000€

www.mibgroup.es +34 662 58 96 58 info@mibgroup.es

Ref.-ID: MIBGR3943603 Coín Terreno

1000 m2

580000 m2

58 hectares in Coin with unlimited water. Fantastic farm in Coin bordering Rio Grande, fenced and with very good access. There are two warehouses on the farm, one of 600m2 and the other of 400m2. It also has 3 homes to reform deeded as homes. It is divided into several plots The farm borders the river, the well is approximately 10 meters from the river. It has 2 pumps of 40 hp that take out 54 cubic meters per hour and the cistern has a capacity of one million liters. At the moment: 10,000 OLIVE TREES 5,000 AVOCADOS 18,000 ORANGE TREES. On the farm you can plant more since there are unplanted pieces. Ideal for planting avocados. We have soil and water analysis. Road access. Link Video Drone https://youtu.be/\_q6sqdH8Vvc