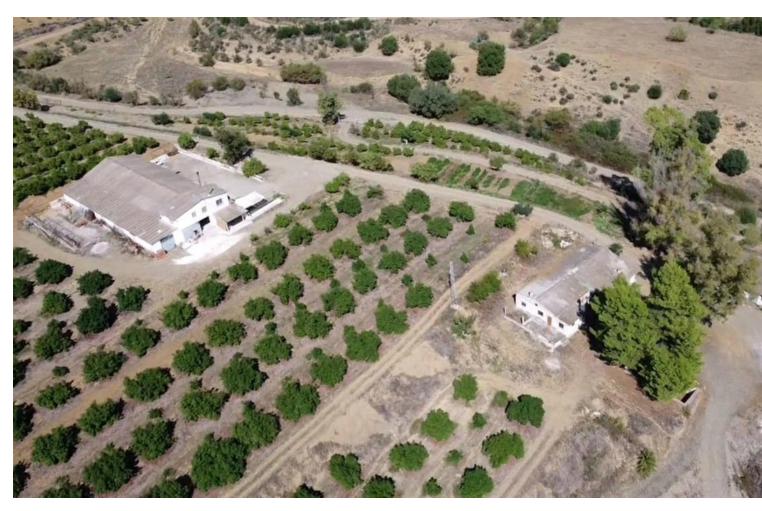

## Ventas - Terreno - Coín 2.450.000€

www.mibgroup.es +34 662 58 96 58 info@mibgroup.es

Ref.-ID: MIBGR3943603 Coín Terreno

1000 m2

580000 m2

58 hectares in Coin with unlimited water. Fantastic farm in Coin bordering Rio Grande, fenced and with very good access. There are two warehouses on the farm, one of 600m2 and the other of 400m2. It also has 3 homes to reform deeded as homes. It is divided into several plots The farm borders the river, the well is approximately 10 meters from the river. It has 2 pumps of 40 hp that take out 54 cubic meters per hour and the cistern has a capacity of one million liters. At the moment: 10,000 OLIVE TREES 5,000 AVOCADOS 18,000 ORANGE TREES. On the farm you can plant more since there are unplanted pieces. Ideal for planting avocados. We have soil and water analysis. Road access. Link Video Drone https://youtu.be/\_q6sqdH8Vvc