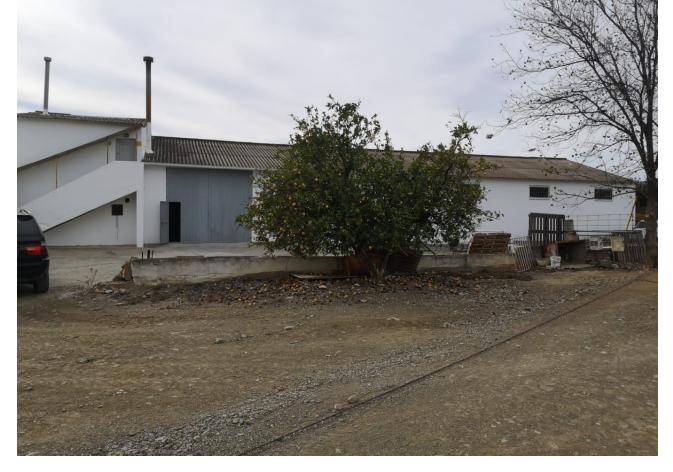

## Ventas - Terreno - Coín 2.450.000€

www.mibgroup.es +34 662 58 96 58 info@mibgroup.es

Ref.-ID: MIBGR3943603 Coín Terreno

1000 m2

580000 m2

58 hectares in Coin with unlimited water. Fantastic farm in Coin bordering Rio Grande, fenced and with very good access. There are two warehouses on the farm, one of 600m2 and the other of 400m2. It also has 3 homes to reform deeded as homes. It is divided into several plots The farm borders the river, the well is approximately 10 meters from the river. It has 2 pumps of 40 hp that take out 54 cubic meters per hour and the cistern has a capacity of one million liters. At the moment: 10,000 OLIVE TREES 5,000 AVOCADOS 18,000 ORANGE TREES. On the farm you can plant more since there are unplanted pieces. Ideal for planting avocados. We have soil and water analysis. Road access. Link Video Drone https://youtu.be/\_q6sqdH8Vvc