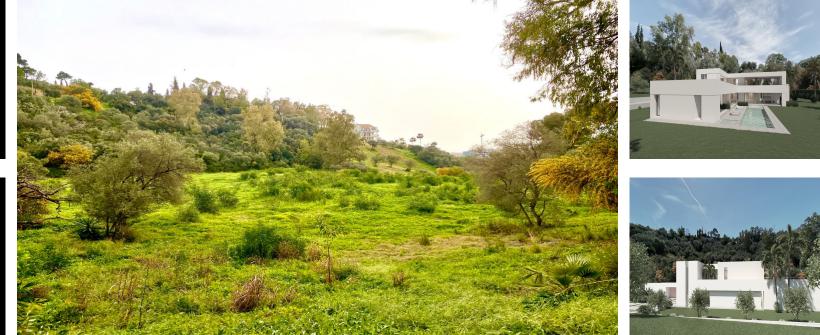

## 1000 m2

5185 m2

BEST PRICED LAND IN THE MARKET - 222 [//Sqm - Plot in Puerto del Almendro, Benahavis - Marbella Flat plot of 5.186 sqm. - Situated in an ideal position for people who want peace and tranguility - Panoramic views over the surrounding landscape - Partial sea view as well - The commercial centre of Monte Halcones is just around the corner and offers basic amenities such as supermarket, pharmacy, restaurants etc. - Further ameneties is found in San Pedro and Puerto Banus, only 10 min. away. The urbanization has barriers and camera at the entrance as well as a tennis court available to residents. For construction of villa - Edif. 20 pct. min. plot 3.000 sqm. - Very tranquil and idyllic location - open views and very private - Sea views from second floor. Approved project available - see renders. We have the neighboring plot of 4.300 sgm. for sale as well, hence total of more than 9.300 sgm. is available. Arguably one of the best opportunities for a plot of land for the construction of a villa - and more so as it is in a gated community in Benahavis - Doesn't get much better.