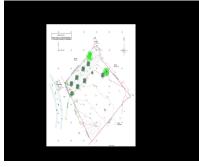

## 1000 m2

5185 m2

BEST PRICED LAND IN THE MARKET - 222 [//Sqm - Plot in Puerto del Almendro, Benahavis - Marbella Flat plot of 5.186 sqm. - Situated in an ideal position for people who want peace and tranguility - Panoramic views over the surrounding landscape - Partial sea view as well - The commercial centre of Monte Halcones is just around the corner and offers basic amenities such as supermarket, pharmacy, restaurants etc. - Further ameneties is found in San Pedro and Puerto Banus, only 10 min. away. The urbanization has barriers and camera at the entrance as well as a tennis court available to residents. For construction of villa - Edif. 20 pct. min. plot 3.000 sqm. - Very tranquil and idyllic location - open views and very private - Sea views from second floor. Approved project available - see renders. We have the neighboring plot of 4.300 sgm. for sale as well, hence total of more than 9.300 sgm. is available. Arguably one of the best opportunities for a plot of land for the construction of a villa - and more so as it is in a gated community in Benahavis - Doesn't get much better.