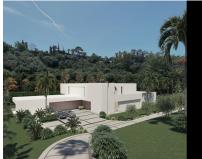

## 1000 m2

5185 m2

BEST PRICED LAND IN THE MARKET - 222 [//Sqm - Plot in Puerto del Almendro, Benahavis - Marbella Flat plot of 5.186 sqm. - Situated in an ideal position for people who want peace and tranguility - Panoramic views over the surrounding landscape - Partial sea view as well - The commercial centre of Monte Halcones is just around the corner and offers basic amenities such as supermarket, pharmacy, restaurants etc. - Further ameneties is found in San Pedro and Puerto Banus, only 10 min. away. The urbanization has barriers and camera at the entrance as well as a tennis court available to residents. For construction of villa - Edif. 20 pct. min. plot 3.000 sqm. - Very tranquil and idyllic location - open views and very private - Sea views from second floor. Approved project available - see renders. We have the neighboring plot of 4.300 sgm. for sale as well, hence total of more than 9.300 sgm. is available. Arguably one of the best opportunities for a plot of land for the construction of a villa - and more so as it is in a gated community in Benahavis - Doesn't get much better.