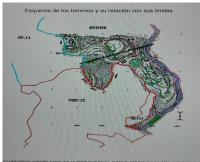

## Продажа - Участок - Benalmadena Costa 6.000.000€

Benalmadena Costa

Участок

15591 m2

Ref.-ID: MIBGR3823444

15591 m2

The orientation is, fundamentally, north, south and east and in any of these winds you can enjoy extraordinary views that go from the southern slope of the town to the sea. Given the orientation of the land, exposure to the sun is total over the entire area. In total, there is 15,591M2 of land on which a maximum of 195 homes can be built. Of these 15.591M2 are available to build 10,913M2 on which a total of 136 homes and/or a "Pueblo Mediterráneo" can be build (depending on what the developer prefers). The remaining 4,677 M2 are designated for building "VPO" homes (up to 59 units maximum). Please note that we have a list of buyers (!) who are eager to purchase the VPO homes.