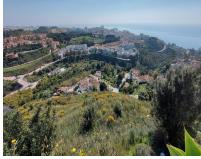

## Продажа - Участок - Benalmadena Costa 6.000.000€

Benalmadena Costa

Участок

15591 m2

Ref.-ID: MIBGR3823444

15591 m2

The orientation is, fundamentally, north, south and east and in any of these winds you can enjoy extraordinary views that go from the southern slope of the town to the sea. Given the orientation of the land, exposure to the sun is total over the entire area. In total, there is 15,591M2 of land on which a maximum of 195 homes can be built. Of these 15.591M2 are available to build 10,913M2 on which a total of 136 homes and/or a "Pueblo Mediterráneo" can be build (depending on what the developer prefers). The remaining 4,677 M2 are designated for building "VPO" homes (up to 59 units maximum). Please note that we have a list of buyers (!) who are eager to purchase the VPO homes.