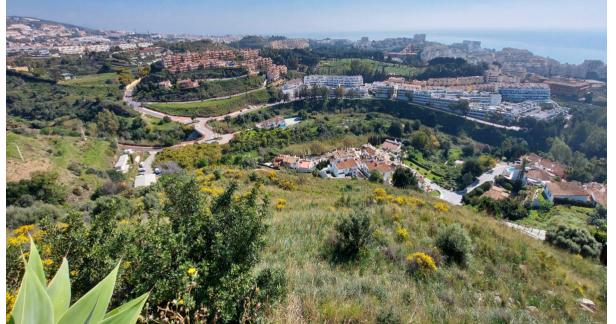

## Продажа - Участок - Benalmadena Costa 6.000.000€

Benalmadena Costa

Участок

15591 m2

Ref.-ID: MIBGR3823444

15591 m2

The orientation is, fundamentally, north, south and east and in any of these winds you can enjoy extraordinary views that go from the southern slope of the town to the sea. Given the orientation of the land, exposure to the sun is total over the entire area. In total, there is 15,591M2 of land on which a maximum of 195 homes can be built. Of these 15.591M2 are available to build 10,913M2 on which a total of 136 homes and/or a "Pueblo Mediterráneo" can be build (depending on what the developer prefers). The remaining 4,677 M2 are designated for building "VPO" homes (up to 59 units maximum). Please note that we have a list of buyers (!) who are eager to purchase the VPO homes.