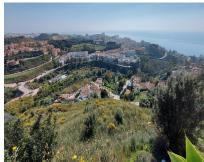

## Продажа - Участок - Benalmadena Costa 6.000.000€

Benalmadena Costa

Участок

15591 m2

Ref.-ID: MIBGR3823444

15591 m2

The orientation is, fundamentally, north, south and east and in any of these winds you can enjoy extraordinary views that go from the southern slope of the town to the sea. Given the orientation of the land, exposure to the sun is total over the entire area. In total, there is 15,591M2 of land on which a maximum of 195 homes can be built. Of these 15.591M2 are available to build 10,913M2 on which a total of 136 homes and/or a "Pueblo Mediterráneo" can be build (depending on what the developer prefers). The remaining 4,677 M2 are designated for building "VPO" homes (up to 59 units maximum). Please note that we have a list of buyers (!) who are eager to purchase the VPO homes.