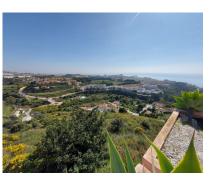

## Продажа - Участок - Benalmadena Costa 6.000.000€

Benalmadena Costa

Участок

15591 m2

Ref.-ID: MIBGR3823444

15591 m2

The orientation is, fundamentally, north, south and east and in any of these winds you can enjoy extraordinary views that go from the southern slope of the town to the sea. Given the orientation of the land, exposure to the sun is total over the entire area. In total, there is 15,591M2 of land on which a maximum of 195 homes can be built. Of these 15.591M2 are available to build 10,913M2 on which a total of 136 homes and/or a "Pueblo Mediterráneo" can be build (depending on what the developer prefers). The remaining 4,677 M2 are designated for building "VPO" homes (up to 59 units maximum). Please note that we have a list of buyers (!) who are eager to purchase the VPO homes.