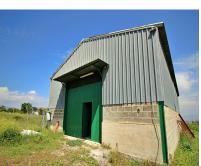

## Продажа - Коммерческая - Coín 400.000€

Коммерческая Ref.-ID: MIBGR3840301 Coín

200 m2

12000 m2

200 m2 industrial warehouse on a 12,000 m2 plot and a 400 m2 urban plot in a highly sought-after urbanization in Coin, just 1 min by car from the main road. It is in a very good area near the school and surrounded by a green area with views of the town, it is suitable for setting up any type of business, apart from it, an urbanization is planned to be built in front of it, so it is a very good investment. Distribution: It has an area of 200 m2 (20x10x8) and is located on a 12000 m2 semi-fenced plot. The warehouse has 2 entrances, one front and one rear, both manual. You have the possibility of making a mezzanine because it has the appropriate height. The warehouse has two rooms at the rear that can be transformed into offices. The urban plot on which the house of your dreams can be built is located in front of the warehouse. If you want to invest, this is your moment, it is a warehouse with a plot that has a lot of potential.