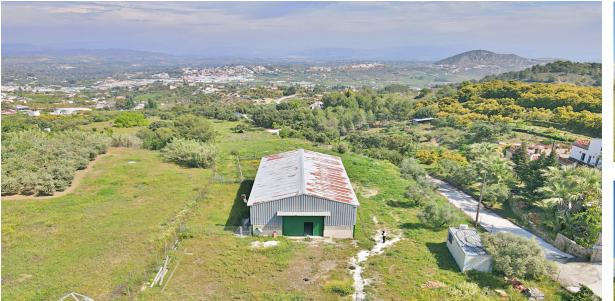

## Продажа - Коммерческая - Coín 400.000€

Коммерческая Ref.-ID: MIBGR3840301 Coín

200 m2

12000 m2

200 m2 industrial warehouse on a 12,000 m2 plot and a 400 m2 urban plot in a highly sought-after urbanization in Coin, just 1 min by car from the main road. It is in a very good area near the school and surrounded by a green area with views of the town, it is suitable for setting up any type of business, apart from it, an urbanization is planned to be built in front of it, so it is a very good investment. Distribution: It has an area of 200 m2 (20x10x8) and is located on a 12000 m2 semi-fenced plot. The warehouse has 2 entrances, one front and one rear, both manual. You have the possibility of making a mezzanine because it has the appropriate height. The warehouse has two rooms at the rear that can be transformed into offices. The urban plot on which the house of your dreams can be built is located in front of the warehouse. If you want to invest, this is your moment, it is a warehouse with a plot that has a lot of potential.