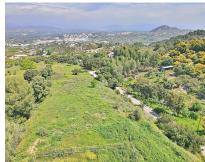

## Продажа - Коммерческая - Coín 400.000€

Коммерческая Ref.-ID: MIBGR3840301 Coín

200 m2

12000 m2

200 m2 industrial warehouse on a 12,000 m2 plot and a 400 m2 urban plot in a highly sought-after urbanization in Coin, just 1 min by car from the main road. It is in a very good area near the school and surrounded by a green area with views of the town, it is suitable for setting up any type of business, apart from it, an urbanization is planned to be built in front of it, so it is a very good investment. Distribution: It has an area of 200 m2 (20x10x8) and is located on a 12000 m2 semi-fenced plot. The warehouse has 2 entrances, one front and one rear, both manual. You have the possibility of making a mezzanine because it has the appropriate height. The warehouse has two rooms at the rear that can be transformed into offices. The urban plot on which the house of your dreams can be built is located in front of the warehouse. If you want to invest, this is your moment, it is a warehouse with a plot that has a lot of potential.