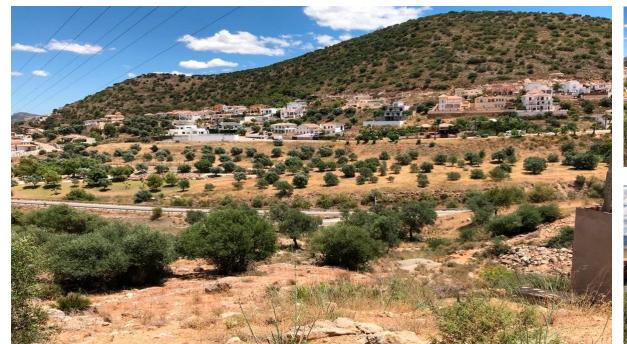

## 6950 m2

Commercial plot of 6950 m2 strategically situated on the A355 Marbella - Malaga road. The plot is on the Coin -Cartama roundabout only a few minutes from La Trocha shopping centre and the Guadalhorce hospital. The plot has .23% edificability (1,600 m2 maximum) with agreed permission to build a residential home, hospital, clinic, hotel or catering business or a sports centre. Other commercial uses could be allowed subject to a consultation with the council. The plot has stunning views over the Guadalhorce Valley Maximum height allowed at street level is 2 floors (7 Mtrs) Basements and underground parking would be permitted.

## Расположение