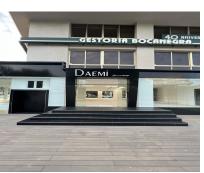

## Продажа - Коммерческая - Marbella 6.500.000€

Ref.-ID: MIBGR4104610

Marbella

Коммерческая

Коммунальные: 10,800 EUR / год

ИБИ: 8,380 EUR / год

950 m2

ONE OF A KIND COMMERCIAL PROPERTY INVESTOR OPPORTUNITY IN MARBELLA CITY CENTER LOCATION! This property is one of a kind, strategically located on Avenida Ricardo Soriano 65 right at the entrance of the Marbella city center in the Piruli roundabout. This property is visible to the tens of thousands of cars and people that pass by every day. Anyone and everyone who comes through Marbella will pass by this shop. SIZE! This property is one of a kind, it is one of the very few shops all throughout Marbella that not only has an amazingly large interior space of 950 m2 spread across two floors, but it also has 400 m2 of exterior terrace space with private usage. You will not find many, if any, properties in Marbella that have such large dimensions such as this one. REFURBISHED! This property has been refurbished with the highest level of quality and attention to detail possible. The refurbish of this shop has been meticulously done to take advantage of every valuable square meter possible. Tubes have been relocated to take advantage of the highest possible ceiling heights. The top floor has a maximum ceiling height of 3 meters, while the bottom floor has a maximum ceiling height of 3,6 meters. Heights like these are extremely rare to be found in other commercial properties throughout Marbella. CONSTRUCTION! 1. All the tubes have been insulated for noise reduction. Brand new electrical wiring and lights have been installed, 2, 12 brand new Daikin fan coils have been installed to provide maximum temperature comfort. These fan coils are energy efficient by using a water boiler and chiller system to adjust the interior temperatures. 3. An elevator lift with a capacity of 2000kgs has been installed brand new. 4. 3 brand new bathrooms, completely tiled with porcelain 5. Brand new iron stair structure with the treads covered in quartz and led lights illuminating each step 6. The glass façade wraps around the property on 3 sides, with the main side facing Avenida Ricardo Soriano. The glass is 2 cm thick safety glass. Providing maximum security and protection of the shop. This glass had to be specially ordered due to its height of 3 meters and 2 cm thickness, 7. The exterior terrace has been built with a system of decking that each piece can be individually removed for easy access to the underneath part. 8. The terrace has been waterproofed with two lawyers of asphalt fabric, providing maximum waterproofing protections for decades to come. 9. The exterior terrace has been closed off around the perimeter with thick 2 cm glass 10. The downstairs floor has a brand-new Daikin air-exchanger machine that can provide fresh air to the downstairs floor, while maintaining the ambiental temperature. You will not find any other property like this, location, guality of build, and massive dimensions.