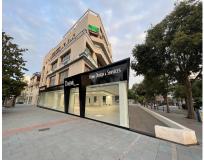

## Продажа - Коммерческая - Marbella 6.500.000€

Ref.-ID: MIBGR4104610

Marbella

Коммерческая

Коммунальные: 10,800 EUR / год

ИБИ: 8,380 EUR / год

950 m2

ONE OF A KIND COMMERCIAL PROPERTY INVESTOR OPPORTUNITY IN MARBELLA CITY CENTER LOCATION! This property is one of a kind, strategically located on Avenida Ricardo Soriano 65 right at the entrance of the Marbella city center in the Piruli roundabout. This property is visible to the tens of thousands of cars and people that pass by every day. Anyone and everyone who comes through Marbella will pass by this shop. SIZE! This property is one of a kind, it is one of the very few shops all throughout Marbella that not only has an amazingly large interior space of 950 m2 spread across two floors, but it also has 400 m2 of exterior terrace space with private usage. You will not find many, if any, properties in Marbella that have such large dimensions such as this one. REFURBISHED! This property has been refurbished with the highest level of quality and attention to detail possible. The refurbish of this shop has been meticulously done to take advantage of every valuable square meter possible. Tubes have been relocated to take advantage of the highest possible ceiling heights. The top floor has a maximum ceiling height of 3 meters, while the bottom floor has a maximum ceiling height of 3,6 meters. Heights like these are extremely rare to be found in other commercial properties throughout Marbella. CONSTRUCTION! 1. All the tubes have been insulated for noise reduction. Brand new electrical wiring and lights have been installed, 2, 12 brand new Daikin fan coils have been installed to provide maximum temperature comfort. These fan coils are energy efficient by using a water boiler and chiller system to adjust the interior temperatures. 3. An elevator lift with a capacity of 2000kgs has been installed brand new. 4. 3 brand new bathrooms, completely tiled with porcelain 5. Brand new iron stair structure with the treads covered in quartz and led lights illuminating each step 6. The glass façade wraps around the property on 3 sides, with the main side facing Avenida Ricardo Soriano. The glass is 2 cm thick safety glass. Providing maximum security and protection of the shop. This glass had to be specially ordered due to its height of 3 meters and 2 cm thickness, 7. The exterior terrace has been built with a system of decking that each piece can be individually removed for easy access to the underneath part. 8. The terrace has been waterproofed with two lawyers of asphalt fabric, providing maximum waterproofing protections for decades to come. 9. The exterior terrace has been closed off around the perimeter with thick 2 cm glass 10. The downstairs floor has a brand-new Daikin air-exchanger machine that can provide fresh air to the downstairs floor, while maintaining the ambiental temperature. You will not find any other property like this, location, guality of build, and massive dimensions.