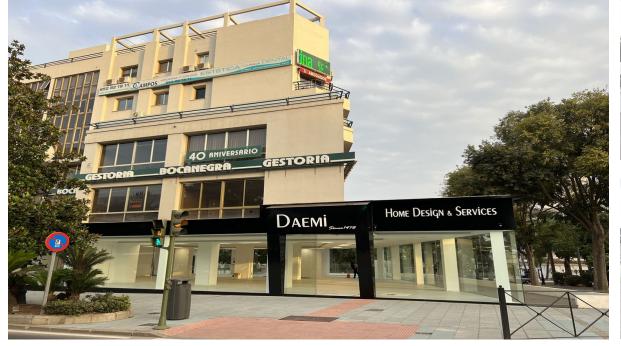

## Продажа - Коммерческая - Marbella 6.500.000€

Ref.-ID: MIBGR4104610

Marbella

Коммерческая

Коммунальные: 10,800 EUR / год

ИБИ: 8,380 EUR / год

950 m2

ONE OF A KIND COMMERCIAL PROPERTY INVESTOR OPPORTUNITY IN MARBELLA CITY CENTER LOCATION! This property is one of a kind, strategically located on Avenida Ricardo Soriano 65 right at the entrance of the Marbella city center in the Piruli roundabout. This property is visible to the tens of thousands of cars and people that pass by every day. Anyone and everyone who comes through Marbella will pass by this shop. SIZE! This property is one of a kind, it is one of the very few shops all throughout Marbella that not only has an amazingly large interior space of 950 m2 spread across two floors, but it also has 400 m2 of exterior terrace space with private usage. You will not find many, if any, properties in Marbella that have such large dimensions such as this one. REFURBISHED! This property has been refurbished with the highest level of quality and attention to detail possible. The refurbish of this shop has been meticulously done to take advantage of every valuable square meter possible. Tubes have been relocated to take advantage of the highest possible ceiling heights. The top floor has a maximum ceiling height of 3 meters, while the bottom floor has a maximum ceiling height of 3,6 meters. Heights like these are extremely rare to be found in other commercial properties throughout Marbella. CONSTRUCTION! 1. All the tubes have been insulated for noise reduction. Brand new electrical wiring and lights have been installed, 2, 12 brand new Daikin fan coils have been installed to provide maximum temperature comfort. These fan coils are energy efficient by using a water boiler and chiller system to adjust the interior temperatures. 3. An elevator lift with a capacity of 2000kgs has been installed brand new. 4. 3 brand new bathrooms, completely tiled with porcelain 5. Brand new iron stair structure with the treads covered in quartz and led lights illuminating each step 6. The glass façade wraps around the property on 3 sides, with the main side facing Avenida Ricardo Soriano. The glass is 2 cm thick safety glass. Providing maximum security and protection of the shop. This glass had to be specially ordered due to its height of 3 meters and 2 cm thickness, 7. The exterior terrace has been built with a system of decking that each piece can be individually removed for easy access to the underneath part. 8. The terrace has been waterproofed with two lawyers of asphalt fabric, providing maximum waterproofing protections for decades to come. 9. The exterior terrace has been closed off around the perimeter with thick 2 cm glass 10. The downstairs floor has a brand-new Daikin air-exchanger machine that can provide fresh air to the downstairs floor, while maintaining the ambiental temperature. You will not find any other property like this, location, guality of build, and massive dimensions.