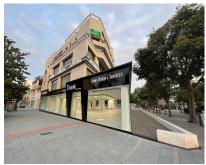

## Продажа - Коммерческая - Marbella 6.500.000€

Ref.-ID: MIBGR4104610

Marbella

Коммерческая

Коммунальные: 10,800 EUR / год

ИБИ: 8,380 EUR / год

950 m2

ONE OF A KIND COMMERCIAL PROPERTY INVESTOR OPPORTUNITY IN MARBELLA CITY CENTER LOCATION! This property is one of a kind, strategically located on Avenida Ricardo Soriano 65 right at the entrance of the Marbella city center in the Piruli roundabout. This property is visible to the tens of thousands of cars and people that pass by every day. Anyone and everyone who comes through Marbella will pass by this shop. SIZE! This property is one of a kind, it is one of the very few shops all throughout Marbella that not only has an amazingly large interior space of 950 m2 spread across two floors, but it also has 400 m2 of exterior terrace space with private usage. You will not find many, if any, properties in Marbella that have such large dimensions such as this one. REFURBISHED! This property has been refurbished with the highest level of quality and attention to detail possible. The refurbish of this shop has been meticulously done to take advantage of every valuable square meter possible. Tubes have been relocated to take advantage of the highest possible ceiling heights. The top floor has a maximum ceiling height of 3 meters, while the bottom floor has a maximum ceiling height of 3,6 meters. Heights like these are extremely rare to be found in other commercial properties throughout Marbella. CONSTRUCTION! 1. All the tubes have been insulated for noise reduction. Brand new electrical wiring and lights have been installed, 2, 12 brand new Daikin fan coils have been installed to provide maximum temperature comfort. These fan coils are energy efficient by using a water boiler and chiller system to adjust the interior temperatures. 3. An elevator lift with a capacity of 2000kgs has been installed brand new. 4. 3 brand new bathrooms, completely tiled with porcelain 5. Brand new iron stair structure with the treads covered in quartz and led lights illuminating each step 6. The glass façade wraps around the property on 3 sides, with the main side facing Avenida Ricardo Soriano. The glass is 2 cm thick safety glass. Providing maximum security and protection of the shop. This glass had to be specially ordered due to its height of 3 meters and 2 cm thickness, 7. The exterior terrace has been built with a system of decking that each piece can be individually removed for easy access to the underneath part. 8. The terrace has been waterproofed with two lawyers of asphalt fabric, providing maximum waterproofing protections for decades to come. 9. The exterior terrace has been closed off around the perimeter with thick 2 cm glass 10. The downstairs floor has a brand-new Daikin air-exchanger machine that can provide fresh air to the downstairs floor, while maintaining the ambiental temperature. You will not find any other property like this, location, guality of build, and massive dimensions.