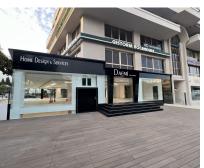

## Продажа - Коммерческая - Marbella 6.500.000€

Ref.-ID: MIBGR4104610

Marbella

Коммерческая

Коммунальные: 10,800 EUR / год

ИБИ: 8,380 EUR / год

950 m2

ONE OF A KIND COMMERCIAL PROPERTY INVESTOR OPPORTUNITY IN MARBELLA CITY CENTER LOCATION! This property is one of a kind, strategically located on Avenida Ricardo Soriano 65 right at the entrance of the Marbella city center in the Piruli roundabout. This property is visible to the tens of thousands of cars and people that pass by every day. Anyone and everyone who comes through Marbella will pass by this shop. SIZE! This property is one of a kind, it is one of the very few shops all throughout Marbella that not only has an amazingly large interior space of 950 m2 spread across two floors, but it also has 400 m2 of exterior terrace space with private usage. You will not find many, if any, properties in Marbella that have such large dimensions such as this one. REFURBISHED! This property has been refurbished with the highest level of quality and attention to detail possible. The refurbish of this shop has been meticulously done to take advantage of every valuable square meter possible. Tubes have been relocated to take advantage of the highest possible ceiling heights. The top floor has a maximum ceiling height of 3 meters, while the bottom floor has a maximum ceiling height of 3,6 meters. Heights like these are extremely rare to be found in other commercial properties throughout Marbella. CONSTRUCTION! 1. All the tubes have been insulated for noise reduction. Brand new electrical wiring and lights have been installed, 2, 12 brand new Daikin fan coils have been installed to provide maximum temperature comfort. These fan coils are energy efficient by using a water boiler and chiller system to adjust the interior temperatures. 3. An elevator lift with a capacity of 2000kgs has been installed brand new. 4. 3 brand new bathrooms, completely tiled with porcelain 5. Brand new iron stair structure with the treads covered in quartz and led lights illuminating each step 6. The glass façade wraps around the property on 3 sides, with the main side facing Avenida Ricardo Soriano. The glass is 2 cm thick safety glass. Providing maximum security and protection of the shop. This glass had to be specially ordered due to its height of 3 meters and 2 cm thickness, 7. The exterior terrace has been built with a system of decking that each piece can be individually removed for easy access to the underneath part. 8. The terrace has been waterproofed with two lawyers of asphalt fabric, providing maximum waterproofing protections for decades to come. 9. The exterior terrace has been closed off around the perimeter with thick 2 cm glass 10. The downstairs floor has a brand-new Daikin air-exchanger machine that can provide fresh air to the downstairs floor, while maintaining the ambiental temperature. You will not find any other property like this, location, guality of build, and massive dimensions.